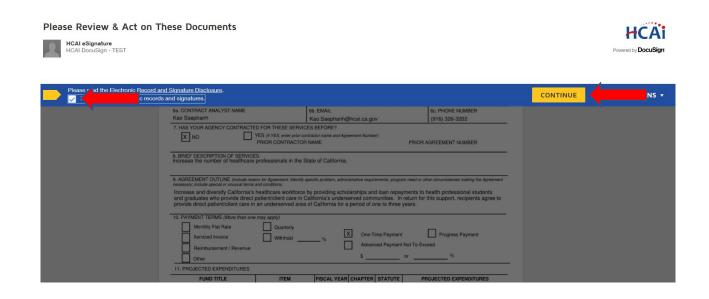

# If you have any questions, please direct them to:

- · For Healthcare Workforce Development Loan Repayment Programs: HWDD-LRP@hcai.ca.gov.
- For Healthcare Workforce Development Scholarship Programs: HWDD-SCH@hcai.ca.gov.
- For California State Loan Repayment Program: SLRP@hcai.ca.gov.
- For County Medical Services Program Loan Repayment Program: CMSP@hcai.ca.gov.



 When you receive the DocuSign email, click on the yellow "Review Documents" button in the email to review and sign your contract.





 After selecting "Review Documents" you will be on the DocuSign webpage where you will be prompted to read and agree to Electronic Record and Signature Disclosure. After reading the disclosure, select the "I Agree" box and then the yellow "Continue" button to review and sign your contract.





- You now can scroll through your contract and review the terms and conditions before signing.
- <u>As a grantee, you are responsible for</u> reading and understanding your contract prior to signing. You primarily want to focus on the Grant Agreement pages.
- Once you understand the terms and conditions of your contract and are ready to sign, you can press the yellow "Start" button located on the left side to begin signing.





- After you press "Start" the system will automatically prompt you to sign the sections that require your signature.
- Click on the "Sign" box to add your signature to the document. The date will automatically populate.

- 3. Any amount HCAI is entitled to recover from Grantee's breach shall be paid within six (6) months of the date of HCAI's written notificati