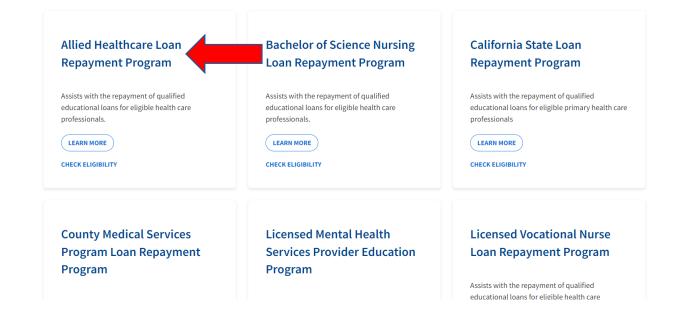

# How To Find Application Release Dates?

- When you reach the "Loan Repayment Programs" landing page, select the program name to access the program's page. You may have to scroll down to see your program.
- Let's look at the Allied Healthcare Loan Repayment Program.

# How To Find My Program's Grant Guide?

- When you reach the "Loan Repayment Programs" landing page, select the program name to access the program's page. You may have to scroll down to see your program.
- Let's look at the Allied Healthcare Loan Repayment Program.