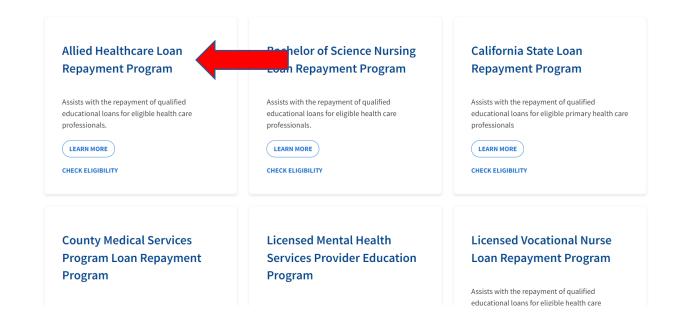

# How To Find Application Release Dates?

- When you reach the "Loan Repayment Programs" landing page, select the program name to access the program's page. You may have to scroll down to see your program.
- Let's look at the Allied Healthcare Loan Repayment Program.

# How To Find My Program's Grant Guide?

- When you reach the "Loan Repayment Programs" landing page, select the program name to access the program's page. You may have to scroll down to see your program.
- Let's look at the Allied Healthcare Loan Repayment Program.

### Bachelor of Science Nursing Loan Repayment Program

Assists with the repayment of qualified educational loans for eligible health care professionals.