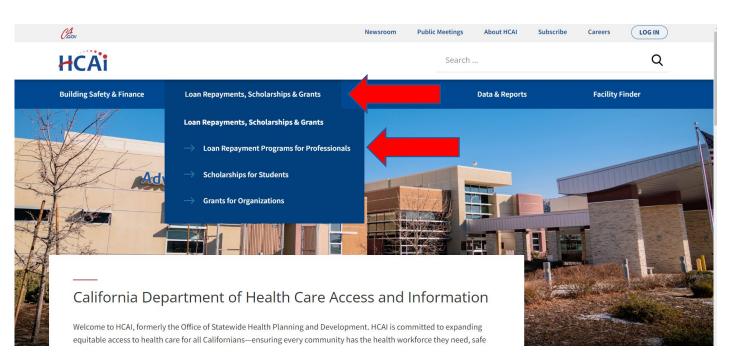

# How To Find Application Release Dates?

- Click on "Loan Repayment, Scholarships & Grants" located on the blue menu.
- Next, click on the section you want to visit. In this example, we will be looking for a loan repayment program.

# How To Find Application Release Dates?

- When you reach the "Loan Repayment Programs" landing page, select the program name to access the program's page. You may have to scroll down to see your program.
- Let's look at the Allied Healthcare Loan Repayment Program.

# How To Find My Program's Grant Guide?

- Click on "Loan Repayment, Scholarships & Grants" located on the blue menu.
- Next, click on the section you want to visit. In this example, we will be looking for a loan repayment program.

# How To Find My Program's Grant Guide?

- When you reach the "Loan Repayment Programs" landing page, select the program name to access the program's page. You may have to scroll down to see your program.
- Let's look at the Allied Healthcare Loan Repayment Program.