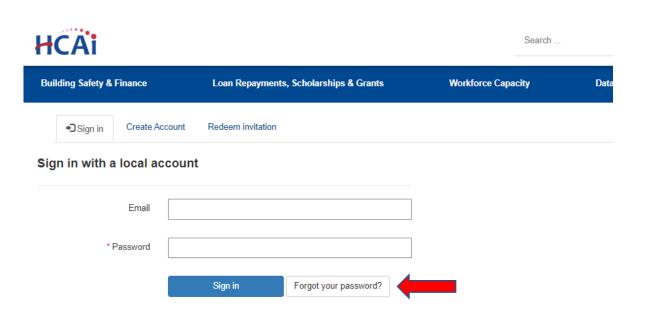

Click on the Select Address button to populate the Address Fields

Submit

- Once your profile has been created, you can access your profile by going to the HCAI Funding Portal (eApp) here: <u>https://funding.hcai.ca.gov/</u>.
- Once on the eApp portal, click on the "Sign-In" button in the upper right-hand corner.
- Enter both the email address and password that was created when creating your profile.
- Next, click the "Sign in" button at the bottom.

| Caov                      |                             | Newsroom            | Boards & Committees | About HCAI | Subscribe      |                 |
|---------------------------|-----------------------------|---------------------|---------------------|------------|----------------|-----------------|
| HCAi                      |                             |                     |                     | Search     |                | Q               |
| Building Safety & Finance | Loan Repayments, Sc         | holarships & Grants | Workforce Capa      | icity      | Data & Reports | Facility Finder |
| Sign in Create            | e Account Redeem invitation |                     |                     |            |                |                 |
| Sign in with a local      | account                     |                     |                     |            |                |                 |
| Emai                      | myemail@email.com           |                     | ]                   |            |                |                 |
| * Password                | ••••••                      |                     | ]                   |            |                |                 |
|                           | Sign in                     | ?                   |                     |            |                |                 |