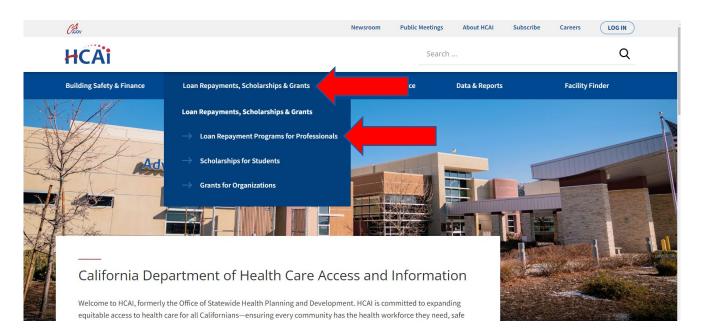

# How To Find Application Release Dates?

- Click on "Loan Repayment, Scholarships & Grants" located on the blue menu.
- Next, click on the section you want to visit. In this example, we will be looking for a loan repayment program.

# How To Find My Program's Grant Guide?

- Click on "Loan Repayment, Scholarships & Grants" located on the blue menu.
- Next, click on the section you want to visit. In this example, we will be looking for a loan repayment program.