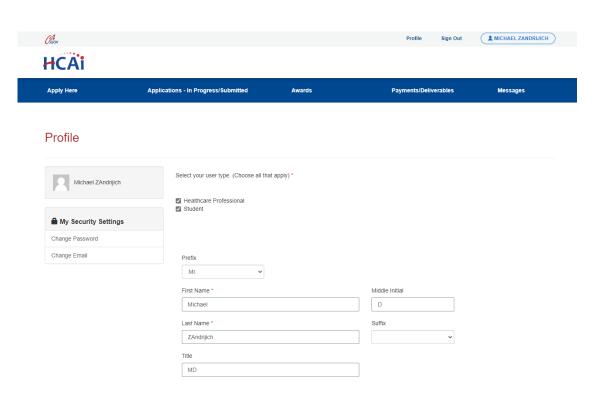

# How To Access My eApp Profile?

 Once in your profile, you will be able to update the same information that was entered when you created your account.

|                                                                                                                                                                                                                                                                                                                                                                                                                                                                                                                                                                                                                                                                                                     | 0L                   |                                                                                                                | Podde Bigelda                  | ₩ <b>(</b> |
|-----------------------------------------------------------------------------------------------------------------------------------------------------------------------------------------------------------------------------------------------------------------------------------------------------------------------------------------------------------------------------------------------------------------------------------------------------------------------------------------------------------------------------------------------------------------------------------------------------------------------------------------------------------------------------------------------------|----------------------|----------------------------------------------------------------------------------------------------------------|--------------------------------|------------|
|                                                                                                                                                                                                                                                                                                                                                                                                                                                                                                                                                                                                                                                                                                     | HCAI                 |                                                                                                                |                                |            |
|                                                                                                                                                                                                                                                                                                                                                                                                                                                                                                                                                                                                                                                                                                     |                      | Awarda                                                                                                         | - ( <u>194</u> 0)/100          |            |
| r in the second s | Apply Hant           | Priva da                                                                                                       | Manager                        |            |
|                                                                                                                                                                                                                                                                                                                                                                                                                                                                                                                                                                                                                                                                                                     |                      |                                                                                                                |                                |            |
|                                                                                                                                                                                                                                                                                                                                                                                                                                                                                                                                                                                                                                                                                                     |                      |                                                                                                                |                                |            |
|                                                                                                                                                                                                                                                                                                                                                                                                                                                                                                                                                                                                                                                                                                     | Profile              |                                                                                                                |                                |            |
|                                                                                                                                                                                                                                                                                                                                                                                                                                                                                                                                                                                                                                                                                                     |                      |                                                                                                                |                                |            |
|                                                                                                                                                                                                                                                                                                                                                                                                                                                                                                                                                                                                                                                                                                     |                      | Select your a set type. (Choose all that apply) *                                                              |                                |            |
|                                                                                                                                                                                                                                                                                                                                                                                                                                                                                                                                                                                                                                                                                                     | 11                   | Directions Professional                                                                                        |                                |            |
|                                                                                                                                                                                                                                                                                                                                                                                                                                                                                                                                                                                                                                                                                                     |                      | S has mean emergence                                                                                           |                                |            |
|                                                                                                                                                                                                                                                                                                                                                                                                                                                                                                                                                                                                                                                                                                     | Profile              | and a second |                                |            |
|                                                                                                                                                                                                                                                                                                                                                                                                                                                                                                                                                                                                                                                                                                     | Grganitations        | Perfs                                                                                                          |                                |            |
|                                                                                                                                                                                                                                                                                                                                                                                                                                                                                                                                                                                                                                                                                                     |                      |                                                                                                                |                                |            |
|                                                                                                                                                                                                                                                                                                                                                                                                                                                                                                                                                                                                                                                                                                     | These                |                                                                                                                |                                |            |
|                                                                                                                                                                                                                                                                                                                                                                                                                                                                                                                                                                                                                                                                                                     | Assign Office Users  | Find Name 1                                                                                                    | Middle Initial                 |            |
|                                                                                                                                                                                                                                                                                                                                                                                                                                                                                                                                                                                                                                                                                                     |                      | Ted                                                                                                            |                                |            |
|                                                                                                                                                                                                                                                                                                                                                                                                                                                                                                                                                                                                                                                                                                     | My Security Settings | Last New *                                                                                                     | Sulla.                         |            |
|                                                                                                                                                                                                                                                                                                                                                                                                                                                                                                                                                                                                                                                                                                     |                      | Ted                                                                                                            | ~                              |            |
|                                                                                                                                                                                                                                                                                                                                                                                                                                                                                                                                                                                                                                                                                                     | Change Postward      | 10                                                                                                             |                                |            |
|                                                                                                                                                                                                                                                                                                                                                                                                                                                                                                                                                                                                                                                                                                     | Change treat         |                                                                                                                |                                |            |
|                                                                                                                                                                                                                                                                                                                                                                                                                                                                                                                                                                                                                                                                                                     |                      |                                                                                                                |                                |            |
|                                                                                                                                                                                                                                                                                                                                                                                                                                                                                                                                                                                                                                                                                                     |                      | Date of Birth.*                                                                                                | Owner License or ID# *         |            |
|                                                                                                                                                                                                                                                                                                                                                                                                                                                                                                                                                                                                                                                                                                     |                      | 12020023                                                                                                       | 012345                         |            |
|                                                                                                                                                                                                                                                                                                                                                                                                                                                                                                                                                                                                                                                                                                     |                      | wholl see were you assigned at birth on your original birth certificate?*                                      | Do you consider yourself to be |            |
|                                                                                                                                                                                                                                                                                                                                                                                                                                                                                                                                                                                                                                                                                                     |                      | Web v                                                                                                          | Other                          | ~          |
|                                                                                                                                                                                                                                                                                                                                                                                                                                                                                                                                                                                                                                                                                                     |                      |                                                                                                                | 64500M                         | 30004      |
|                                                                                                                                                                                                                                                                                                                                                                                                                                                                                                                                                                                                                                                                                                     |                      | liou do you describe yoursel?"                                                                                 |                                |            |
|                                                                                                                                                                                                                                                                                                                                                                                                                                                                                                                                                                                                                                                                                                     |                      | Nek v                                                                                                          |                                |            |
|                                                                                                                                                                                                                                                                                                                                                                                                                                                                                                                                                                                                                                                                                                     |                      |                                                                                                                |                                |            |
|                                                                                                                                                                                                                                                                                                                                                                                                                                                                                                                                                                                                                                                                                                     |                      | Arwyse Hispanic, Latinois, or of Spanish Gright <sup>11</sup><br>20. No.                                       |                                |            |
|                                                                                                                                                                                                                                                                                                                                                                                                                                                                                                                                                                                                                                                                                                     |                      | How Workers, Mexican American, or Oticanala                                                                    |                                |            |
|                                                                                                                                                                                                                                                                                                                                                                                                                                                                                                                                                                                                                                                                                                     |                      | D Year Puerto Rican                                                                                            |                                |            |
|                                                                                                                                                                                                                                                                                                                                                                                                                                                                                                                                                                                                                                                                                                     |                      | <ul> <li>Troy, Cation</li> <li>Take Justice I Space: Latino's or Space of object (Please specify)</li> </ul>   |                                |            |
|                                                                                                                                                                                                                                                                                                                                                                                                                                                                                                                                                                                                                                                                                                     |                      | Other Hispanic, Latinate, or Spanish Origin                                                                    |                                |            |
|                                                                                                                                                                                                                                                                                                                                                                                                                                                                                                                                                                                                                                                                                                     |                      |                                                                                                                |                                |            |
|                                                                                                                                                                                                                                                                                                                                                                                                                                                                                                                                                                                                                                                                                                     |                      | D Decise to state                                                                                              |                                |            |
|                                                                                                                                                                                                                                                                                                                                                                                                                                                                                                                                                                                                                                                                                                     |                      | Raper                                                                                                          |                                |            |
|                                                                                                                                                                                                                                                                                                                                                                                                                                                                                                                                                                                                                                                                                                     |                      | D Amorecen Index, Native American, or Alaska Native                                                            |                                |            |
|                                                                                                                                                                                                                                                                                                                                                                                                                                                                                                                                                                                                                                                                                                     |                      | 🗇 Aslan, Aslan Indian                                                                                          |                                |            |
|                                                                                                                                                                                                                                                                                                                                                                                                                                                                                                                                                                                                                                                                                                     |                      | D Asia, Dexas                                                                                                  |                                |            |
|                                                                                                                                                                                                                                                                                                                                                                                                                                                                                                                                                                                                                                                                                                     |                      | 🗋 Asian, Camborias                                                                                             |                                |            |
|                                                                                                                                                                                                                                                                                                                                                                                                                                                                                                                                                                                                                                                                                                     |                      | D Asian, increases                                                                                             |                                |            |
|                                                                                                                                                                                                                                                                                                                                                                                                                                                                                                                                                                                                                                                                                                     |                      | D Autor, Japanese                                                                                              |                                |            |
|                                                                                                                                                                                                                                                                                                                                                                                                                                                                                                                                                                                                                                                                                                     |                      | D Assar, Korzan                                                                                                |                                |            |
|                                                                                                                                                                                                                                                                                                                                                                                                                                                                                                                                                                                                                                                                                                     |                      | D Judan, Eastan                                                                                                |                                |            |
|                                                                                                                                                                                                                                                                                                                                                                                                                                                                                                                                                                                                                                                                                                     |                      | Asian, Singupanyan     Asian, Tan                                                                              |                                |            |
|                                                                                                                                                                                                                                                                                                                                                                                                                                                                                                                                                                                                                                                                                                     |                      |                                                                                                                |                                |            |

- First, indicate the type of user for the profile that is being created. Program applications will only be accessible depending on the user type(s) selected.
- Healthcare Professional This user type is for individuals currently working and looking to apply for a loan repayment program.
- Student This user type is for individuals currently in school/training and looking for scholarship programs.
- Organization This user type is for organizations looking to apply for grants on behalf of their organization.
- For organizations, click on the "magnifying glass" icon to search for your organization. If you are unable to locate your organization, click on the "Request New Organization" button. A new window will open, and a new organization can be entered and submitted for review.