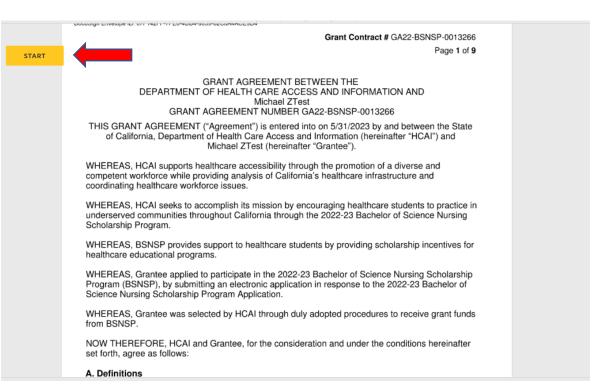

view Documents" button in the email to review and sign your contract.





 After selecting "Review Documents" you will be on the DocuSign webpage where you will be prompted to read and agree to Electronic Record and Signature Disclosure. After reading the disclosure, select the "I Agree" box and then the yellow "Continue" button to review and sign your contract.





- You now can scroll through your contract and review the terms and conditions before signing.
- <u>As a grantee, you are responsible for</u> reading and understanding your contract prior to signing. You primarily want to focus on the Grant Agreement pages.
- Once you understand the terms and conditions of your contract and are ready to sign, you can press the yellow "Start" button located on the left side to begin signing.





- After you press "Start" the system will automatically prompt you to sign the sections that require your signature.
- Click on the "Sign" box to add your signature to the document. The date will automatically populate.

- 3. Any amount HCAI is entitled to recover from Grantee's breach shall be paid within six (6) months of the date of HCAI's written notification to Grantee of the breach, unless HCAI agrees to another arrangement in writing.
- 4. Grantee will be ineligible to apply for any HCAI Programs in the future if they materially breach their contract unless Grantee obtains relief under Section H.
- By signing below, the Grantee has reviewed and acknowledged the terms under Section G: Required - Sign Here Breach.



0490772029331:53°PAN POTPDT

Date

- H. Provisions for Suspensio