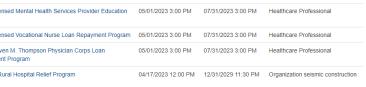

# How To Find Application Release Dates

- Towards the bottom of the page, there is more information available about the program.
- For this program, the application cycle dates are May 1, 2023, to July 31, 2023. This is the timeframe you will want to come to our website to complete your application.
- Note: Make sure to review the times for when the application cycle is scheduled to open and close.

### **Application Dates**

Opens May 1, 2023 at 3:00 p.m. Closed July 31, 2023 at 3:00 p.m.