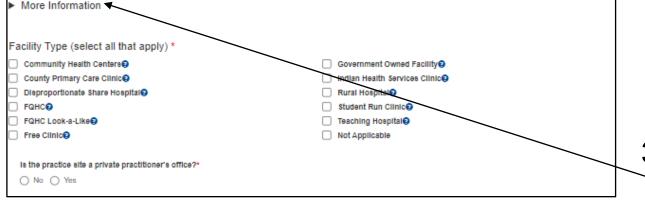

- For each site you must identify the Facility Type.
- Verify the following facility types using
  - the links under "More Information":
    - Community Health Centers
    - Disproportionate Share Hospital
    - FQHC's
    - FQHC Look-a-Likes
    - Government Owned Facilities
    - Indian Health Services Clinics
    - Rural Hospitals
    - Teaching Hospitals