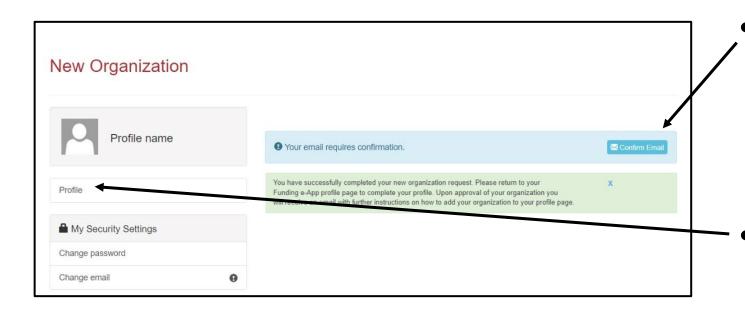

Note: Song-Brown staff will review the new organization request within 5 business days. During this time, you may still begin an application.

## **Email Confirmation**

- Click "Confirm Email" to validate your email address for your eApp account
- Click "Profile" to continue completing your profile