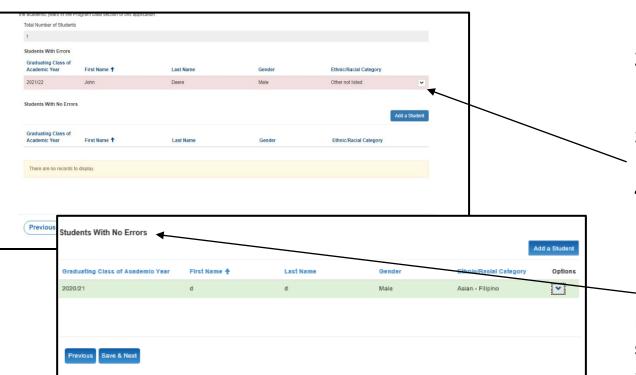

### **Student Data: Review New Students**

| Apply Here                                                | Applications - In P               | rogress/Submitted                | Awards                             | Payments & Deliverables                       | Messages                     |
|-----------------------------------------------------------|-----------------------------------|----------------------------------|------------------------------------|-----------------------------------------------|------------------------------|
| Application C                                             |                                   | 249 Song Dr                      | own Fomily Nur                     | an Drastitionar/Dhysic                        | ion Accistonto               |
| Application 3                                             | BEINPPA-0001                      | 540 – Зопу-вп                    | own Family Nur                     | se Practitioner/Physic                        | ian Assistants               |
|                                                           |                                   |                                  |                                    |                                               |                              |
|                                                           |                                   | 71%                              |                                    |                                               |                              |
| Student Data                                              | 1                                 |                                  |                                    |                                               |                              |
| o add a new student, click<br>oplication, the table below |                                   | d enter the required information | n. If your organization was a past | applicant and you opted to include student da | ta from the last submitted   |
|                                                           |                                   | vidual's name and select Edit o  | r Delete. The number of students   | entered on this page must reflect the Studen  | s Enrolled data you reported |
|                                                           | Program Data section of this appl | ication.                         |                                    |                                               |                              |
| Total Number of Students                                  | 5                                 |                                  |                                    |                                               |                              |
| 1                                                         |                                   |                                  |                                    |                                               |                              |
| Students With Errors                                      |                                   |                                  |                                    |                                               |                              |
| Graduating Class of<br>Academic Year                      | First Name 🕇                      | Last Name                        | Gende                              | er Ethnic/Racial C                            | ategory                      |
| There are no records t                                    | to display.                       |                                  |                                    |                                               |                              |
|                                                           |                                   |                                  |                                    |                                               |                              |
| Students With No Error                                    | s                                 |                                  |                                    |                                               | Add a Student                |
| Graduating Class of<br>Academic Year                      | First Name 🕇                      | Last Name                        | Gende                              | r Ethnic/Racial Ca                            | tegory                       |
| 2021/22                                                   | John                              | Deere                            | Male                               | Other not listed                              | ~                            |
|                                                           |                                   |                                  |                                    |                                               |                              |
|                                                           |                                   |                                  |                                    |                                               |                              |
|                                                           |                                   |                                  |                                    |                                               |                              |
|                                                           |                                   |                                  |                                    |                                               |                              |

- 1. To review, edit, or delete a new student, select the arrow drop down list for that line.
- 2. After completing this step, click "Save & Next."

Note: You must ensure only valid student information is listed and data issues are resolved.