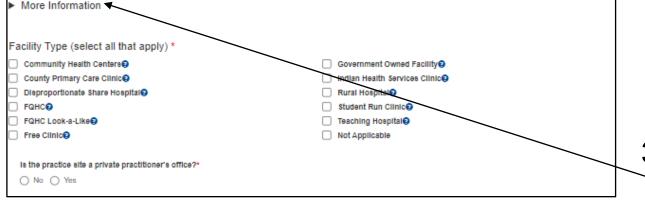

# Training Sites: Facility Type

| <b>G</b> Edit                                                                                                                                                                                |                                                                                                                                              | × |
|----------------------------------------------------------------------------------------------------------------------------------------------------------------------------------------------|----------------------------------------------------------------------------------------------------------------------------------------------|---|
| Training Site Name * Test-08/20/2023                                                                                                                                                         |                                                                                                                                              | Î |
| Is the training site a private practitioner's office? *      ⑧ No〇 Yes                                                                                                                       |                                                                                                                                              |   |
| + Select Address Street Address*                                                                                                                                                             |                                                                                                                                              |   |
| 1501 Capitol Ave                                                                                                                                                                             | Suite/Dept •                                                                                                                                 | 1 |
| City<br>Sacramento                                                                                                                                                                           | State Zip Code<br>CA 85814                                                                                                                   |   |
| County<br>United States                                                                                                                                                                      |                                                                                                                                              |   |
| Note: For scoring purposes, it is inventant that you select<br>research your facility using the provided links and resource<br>► More information<br>Facility Type (select all that apply) * | the correct facility type(s). Please research your facility using the provided links. Please click on More Information to is.                |   |
| Community Health Centers County Primary Care Clinic Disproportionate Share Hospital FQHC FQHC FQHC Free Clinic Free Clinic                                                                   | Government Owned Facility<br>Indian Health Services Clinic<br>Rural Hospital<br>Student Run Clinic<br>Teaching Hospital<br>None of the Above |   |
| Is primary care provided at this site?*                                                                                                                                                      |                                                                                                                                              | • |

- For each site you must identify the Facility Type.
- Verify the following facility types using
  - the links under "More Information":
    - Community Health Centers
    - Disproportionate Share Hospital
    - FQHC's
    - FQHC Look-a-Likes
    - Government Owned Facilities
    - Indian Health Services Clinics
    - Rural Hospitals
    - Teaching Hospitals