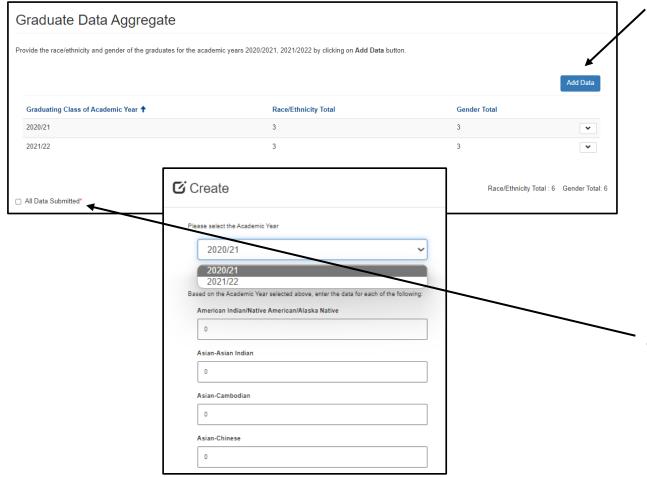

## Student Data Aggregate

- 1. Select "Add Data" to provide the race/ethnicity and gender of students enrolled in each AY.
- 2. Each cohort should be one entry, entered in aggregate, to total the number of students enrolled in each AY.
- Once each cohort has been entered, review that the Race/Ethnicity Total and Gender Total match the number of students on the previous page.
- Check "All Data Submitted" and then "Save & Next" to advance to the next page.