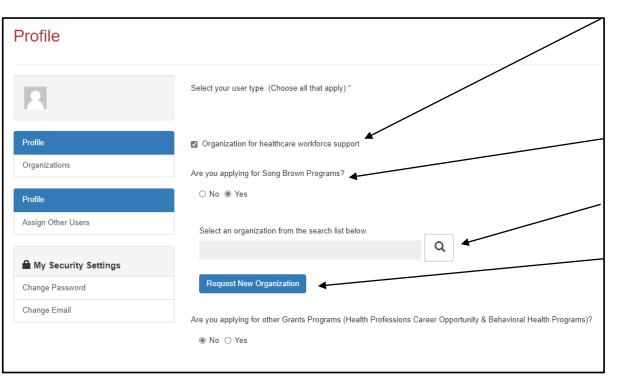

# Setting up Your Profile

- Check the "Organization for healthcare workforce support" box to gain access to Song-Brown applications (do not check the "Healthcare Professional" box).
- 2. Check "Yes" that you are applying for Song-Brown Programs.
- 3. Click the magnifying glass to search for a pre-existing organization.
- 4. Once you have selected an organization, it will populate the search field.
- 5. If your program is new, click "Request New Organization" to submit a new organization for approval.

**NOTE:** Most organizations are in the system. Use the search function before submitting a new organization name for approval. If you have applied in the past and cannot find your organization, please email us.