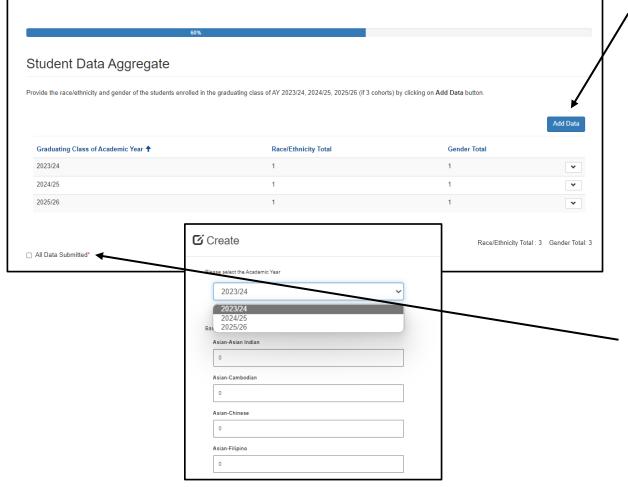

## Student Data Aggregate

- 1. Select "Add Data" to provide the race/ethnicity and gender of students enrolled in each AY.
- 2. Each cohort should be one entry, entered in aggregate, to total the number of students enrolled in each AY.
- Once each cohort has been entered, review that the Race/Ethnicity Total and Gender Total match the number of students on the previous page.
- Check "All Data Submitted" and then "Save & Next" to advance to the next page.