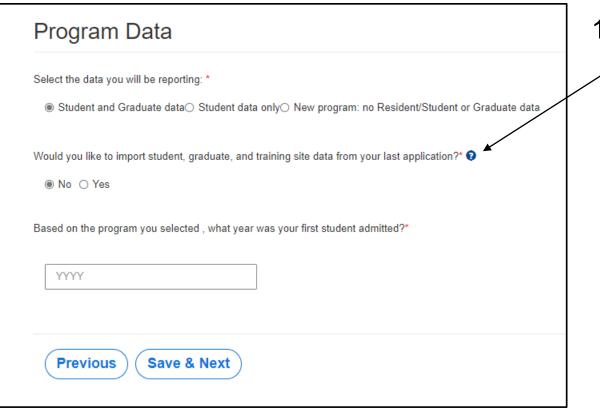

## **Program Data**

- 1. The import data option defaults to "No."
  - If you would like to import data from your last application, select "yes" here. This import feature only works if you used the magnifying glass search function on the "Program Information" page to select your "Training Program Title."
  - If you did not apply in 2022, you will need to add all training site, student, and graduate data one-by-one on the appropriate pages.