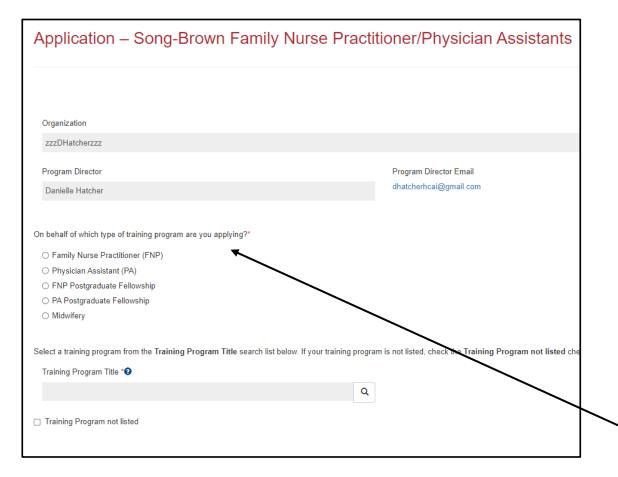

# **Program Information**

- 1. Your program information prepopulates with information you entered in your "Profile" page.
- 2. The "Organization" name is the applicant's organization as listed on the applicants eApp profile.
- 3. The "Organization" name is not editable in the application, go to the applicant's profile to change it.
- 4. Select the "Program Type" you want to apply for.

# Program Information: Training Program (1/2)

| Application – Song-Brown Family Nurse Practit                                                                                     | tioner/Physician Assistants                                |
|-----------------------------------------------------------------------------------------------------------------------------------|------------------------------------------------------------|
|                                                                                                                                   |                                                            |
| Organization                                                                                                                      |                                                            |
| zzzDHatcherzzz                                                                                                                    |                                                            |
| Program Director<br>Danielle Hatcher                                                                                              | Program Director Email<br>dhatcherhcai@gmail.com           |
|                                                                                                                                   |                                                            |
| On behalf of which type of training program are you applying?*<br>O Family Nurse Practitioner (FNP)<br>O Physician Assistant (PA) |                                                            |
| <ul> <li>FNP Postgraduate Fellowship</li> <li>PA Postgraduate Fellowship</li> <li>Midwifery</li> </ul>                            |                                                            |
| Select a training program from the Training Program Title search list below. If your training program                             | m is not listed, check the Training Program not listed che |
| Training Program Title *                                                                                                          |                                                            |
| ٩                                                                                                                                 |                                                            |
| Training Program not listed                                                                                                       |                                                            |