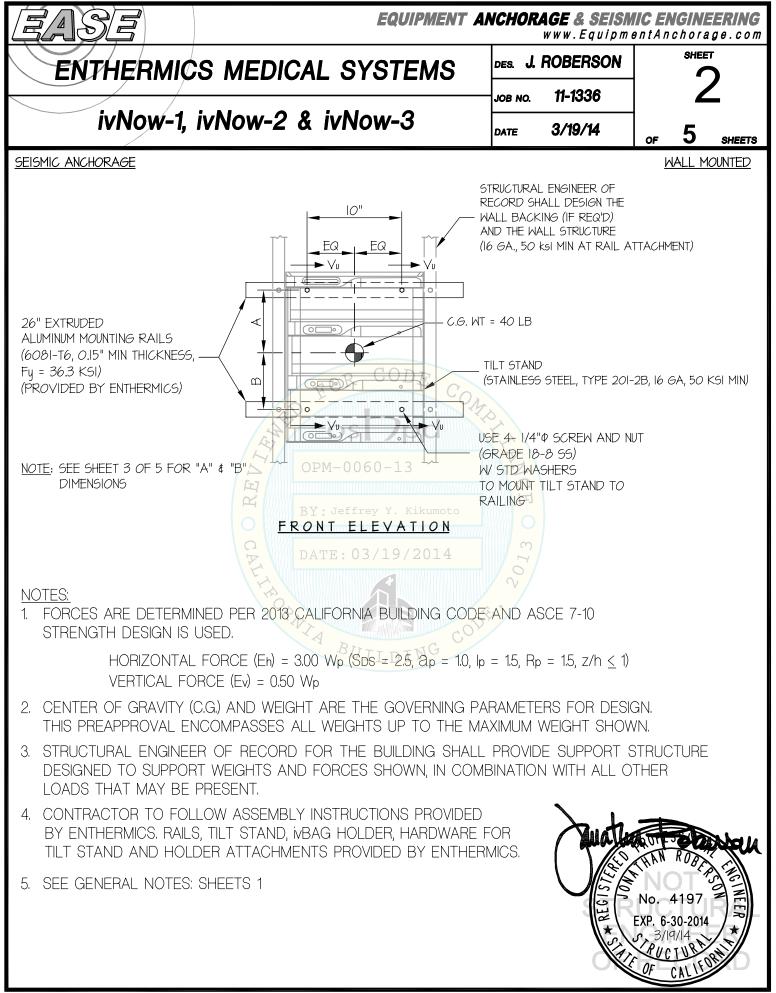

OSH-FD-700 (REV 1/24/13)

Page 2 of 2

|                                                                                                                                                                                                                                  | EQUIPMENT ANCHORAGE<br>SEISMIC ENGINEERING<br>Office of Statewide Health Planning and Development<br>PREAPPROVAL OF MANUFACTURER'S CERTIFICATION<br>OPM-0060-13<br>THIS PREAPPROVAL CONFORMS TO THE 2013 CALIFORNIA BUILDING CODE                                                                                     | 5877 Pine Ave, Ste. 210<br>Chino Hills, CA. 91709<br>Phn: (909) 606-7622 |  |  |
|----------------------------------------------------------------------------------------------------------------------------------------------------------------------------------------------------------------------------------|-----------------------------------------------------------------------------------------------------------------------------------------------------------------------------------------------------------------------------------------------------------------------------------------------------------------------|--------------------------------------------------------------------------|--|--|
|                                                                                                                                                                                                                                  | ANUFACTURER: ENTHERMICS MEDICAL SYSTEMS<br>AUIPMENT NAME: ivNow-1, ivNow-2 & ivNow-3                                                                                                                                                                                                                                  | Sheet: <u>1 of 5</u><br>Date: 3/19/14                                    |  |  |
| G                                                                                                                                                                                                                                | ENERAL NOTES                                                                                                                                                                                                                                                                                                          |                                                                          |  |  |
| <ol> <li>THIS OSHPD PREAPPROVAL OF MANUFACTURER'S CERTIFICATION (OPM) IS BASED ON THE 2013 CBC. THE DEMANDS<br/>(DESIGN FORCES) FOR USE WITH THIS OPM SHALL BE BASED ON THE 2013 CBC</li> </ol>                                  |                                                                                                                                                                                                                                                                                                                       |                                                                          |  |  |
| <ol> <li>THIS DOCUMENT MAY ONLY BE USED WITH THE EXPRESS WRITTEN CONSENT OF THE MANUFACTURER LISTED ABOVE FOR THE<br/>SPECIFIC PROJECT SITE AND INSTALLATION LOCATION. THIS DOCUMENT IS INVALID WITHOUT SUCH CONSENT.</li> </ol> |                                                                                                                                                                                                                                                                                                                       |                                                                          |  |  |
| 3. THIS PREAPPROVAL CONFORMS TO THE 2013 CALIFORNIA BUILDING CODE.                                                                                                                                                               |                                                                                                                                                                                                                                                                                                                       |                                                                          |  |  |
| 4. FORCES PER ASCE 7-10 SECTION 13.3.1, EQUATIONS 13.3-1, 13.3-2 & 13.3-3, WHERE SDS = 2.5, ap = 1.0, lp = 1.5, Rp = 1.5, z/h < 1.                                                                                               |                                                                                                                                                                                                                                                                                                                       |                                                                          |  |  |
| 5. THE DETAILS IN THIS PREAPPROVAL MAY BE USED AT ANY LOCATION IN THE STATE OF CALIFORNIA, WHERE SDS IS NOT<br>GREATER THAN 2.5.                                                                                                 |                                                                                                                                                                                                                                                                                                                       |                                                                          |  |  |
| 6.                                                                                                                                                                                                                               |                                                                                                                                                                                                                                                                                                                       |                                                                          |  |  |
| 7. SHEET METAL SCREWS SHALL BE TEKS SCREWS BY ITW BUILDEX (ICC ESR-1976).                                                                                                                                                        |                                                                                                                                                                                                                                                                                                                       |                                                                          |  |  |
| 8. THIS PREAPPROVAL COVERS ONLY THE SUPPORTS AND ATTACHMENTS OF THE EQUIPMENT TO THE STRUCTURE.                                                                                                                                  |                                                                                                                                                                                                                                                                                                                       |                                                                          |  |  |
| 9. RESPONSIBILITIES OF THE STRUCTURAL ENGINEER OF RECORD OF THE BUILDING                                                                                                                                                         |                                                                                                                                                                                                                                                                                                                       |                                                                          |  |  |
|                                                                                                                                                                                                                                  | A. PROVIDE SUPPORTING STRUCTURE REQUIRED TO SUPPORT WEIGHTS AND FORCES SHOWN, IN ADDITION TO ALL OTHER LOADS.                                                                                                                                                                                                         |                                                                          |  |  |
|                                                                                                                                                                                                                                  | B. VERIFY THAT THE INSTALLATION IS IN CONFORMANCE WITH THE 2013 CBC AND WITH THE DETAILS SHOW<br>PREAPPROVAL. VERIFY THAT THE ACTUAL EQUIPMENT'S WEIGHT, CG LOCATION, ANCHOR LOCATIONS, AI<br>AND THE MATERIAL AND GAGE OF THE UNIT WHERE ATTACHMENTS ARE MADE AGREE WITH THE INFORM<br>ON THE PREAPPROVAL DOCUMENTS. | NCHOR DETAILS                                                            |  |  |
|                                                                                                                                                                                                                                  | C. VERIFY THAT THE COMBINATION OF SDS & z/h RESULT IN SEISMIC FORCES (Eh , Ev) THAT ARE NOT GREATI<br>VALUES ON THE DETAILS.                                                                                                                                                                                          | ER THAN THE                                                              |  |  |
|                                                                                                                                                                                                                                  | D. DESIGN BACKING BARS, STUDS, ETC. WHICH THE UNITS ARE ATTACHED TO AS NOTED ON THE DRAWINGS.                                                                                                                                                                                                                         | No. 4197<br>EXP. 6-30-2014<br>or 3/19/14<br>OF CALLEDHING                |  |  |