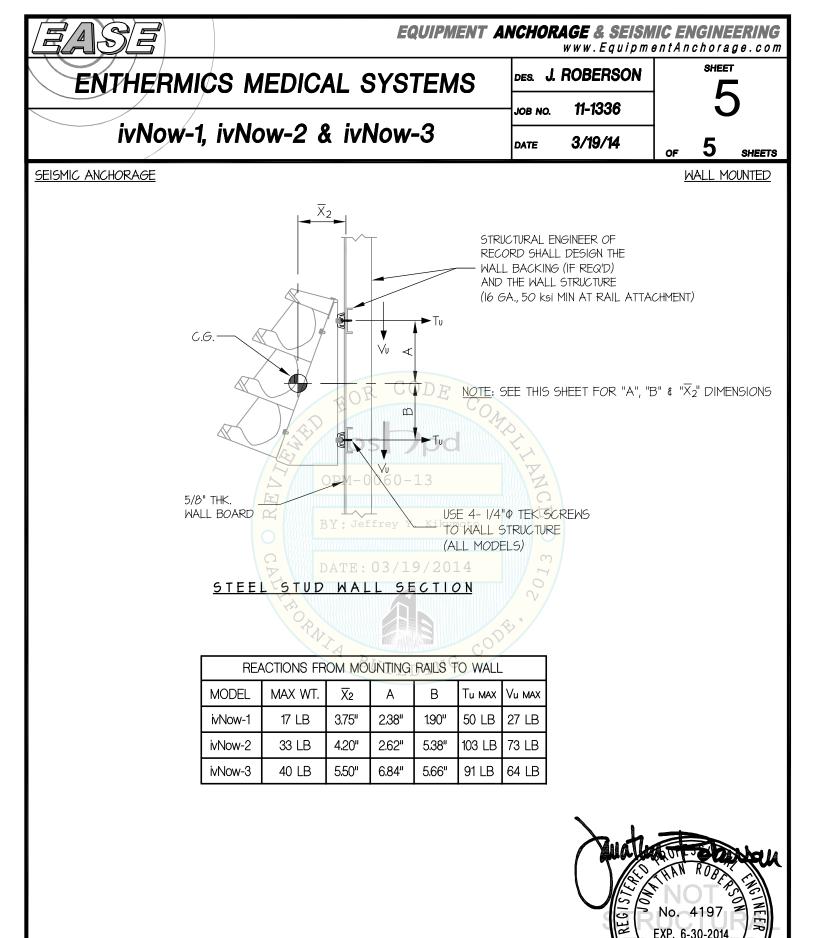

OSH-FD-700 (REV 1/24/13)

Page 2 of 2

|                                                                                                                                                                                                                                  | EQUIPMENT ANCHORAGE<br>SEISMIC ENGINEERING<br>Office of Statewide Health Planning and Development<br>PREAPPROVAL OF MANUFACTURER'S CERTIFICATION<br>OPM-0060-13<br>THIS PREAPPROVAL CONFORMS TO THE 2013 CALIFORNIA BUILDING CODE                                                                                     | 5877 Pine Ave, Ste. 210<br>Chino Hills, CA. 91709<br>Phn: (909) 606-7622 |  |  |
|----------------------------------------------------------------------------------------------------------------------------------------------------------------------------------------------------------------------------------|-----------------------------------------------------------------------------------------------------------------------------------------------------------------------------------------------------------------------------------------------------------------------------------------------------------------------|--------------------------------------------------------------------------|--|--|
|                                                                                                                                                                                                                                  | ANUFACTURER: ENTHERMICS MEDICAL SYSTEMS<br>AUIPMENT NAME: ivNow-1, ivNow-2 & ivNow-3                                                                                                                                                                                                                                  | Sheet: <u>1 of 5</u><br>Date: 3/19/14                                    |  |  |
| G                                                                                                                                                                                                                                | ENERAL NOTES                                                                                                                                                                                                                                                                                                          |                                                                          |  |  |
| <ol> <li>THIS OSHPD PREAPPROVAL OF MANUFACTURER'S CERTIFICATION (OPM) IS BASED ON THE 2013 CBC. THE DEMANDS<br/>(DESIGN FORCES) FOR USE WITH THIS OPM SHALL BE BASED ON THE 2013 CBC</li> </ol>                                  |                                                                                                                                                                                                                                                                                                                       |                                                                          |  |  |
| <ol> <li>THIS DOCUMENT MAY ONLY BE USED WITH THE EXPRESS WRITTEN CONSENT OF THE MANUFACTURER LISTED ABOVE FOR THE<br/>SPECIFIC PROJECT SITE AND INSTALLATION LOCATION. THIS DOCUMENT IS INVALID WITHOUT SUCH CONSENT.</li> </ol> |                                                                                                                                                                                                                                                                                                                       |                                                                          |  |  |
| 3. THIS PREAPPROVAL CONFORMS TO THE 2013 CALIFORNIA BUILDING CODE.                                                                                                                                                               |                                                                                                                                                                                                                                                                                                                       |                                                                          |  |  |
| 4. FORCES PER ASCE 7-10 SECTION 13.3.1, EQUATIONS 13.3-1, 13.3-2 & 13.3-3, WHERE SDS = 2.5, ap = 1.0, lp = 1.5, Rp = 1.5, z/h < 1.                                                                                               |                                                                                                                                                                                                                                                                                                                       |                                                                          |  |  |
| 5. THE DETAILS IN THIS PREAPPROVAL MAY BE USED AT ANY LOCATION IN THE STATE OF CALIFORNIA, WHERE SDS IS NOT<br>GREATER THAN 2.5.                                                                                                 |                                                                                                                                                                                                                                                                                                                       |                                                                          |  |  |
| 6.                                                                                                                                                                                                                               |                                                                                                                                                                                                                                                                                                                       |                                                                          |  |  |
| 7. SHEET METAL SCREWS SHALL BE TEKS SCREWS BY ITW BUILDEX (ICC ESR-1976).                                                                                                                                                        |                                                                                                                                                                                                                                                                                                                       |                                                                          |  |  |
| 8. THIS PREAPPROVAL COVERS ONLY THE SUPPORTS AND ATTACHMENTS OF THE EQUIPMENT TO THE STRUCTURE.                                                                                                                                  |                                                                                                                                                                                                                                                                                                                       |                                                                          |  |  |
| 9. RESPONSIBILITIES OF THE STRUCTURAL ENGINEER OF RECORD OF THE BUILDING                                                                                                                                                         |                                                                                                                                                                                                                                                                                                                       |                                                                          |  |  |
|                                                                                                                                                                                                                                  | A. PROVIDE SUPPORTING STRUCTURE REQUIRED TO SUPPORT WEIGHTS AND FORCES SHOWN, IN ADDITION TO ALL OTHER LOADS.                                                                                                                                                                                                         |                                                                          |  |  |
|                                                                                                                                                                                                                                  | B. VERIFY THAT THE INSTALLATION IS IN CONFORMANCE WITH THE 2013 CBC AND WITH THE DETAILS SHOW<br>PREAPPROVAL. VERIFY THAT THE ACTUAL EQUIPMENT'S WEIGHT, CG LOCATION, ANCHOR LOCATIONS, AI<br>AND THE MATERIAL AND GAGE OF THE UNIT WHERE ATTACHMENTS ARE MADE AGREE WITH THE INFORM<br>ON THE PREAPPROVAL DOCUMENTS. | NCHOR DETAILS                                                            |  |  |
|                                                                                                                                                                                                                                  | C. VERIFY THAT THE COMBINATION OF SDS & z/h RESULT IN SEISMIC FORCES (Eh , Ev) THAT ARE NOT GREATI<br>VALUES ON THE DETAILS.                                                                                                                                                                                          | ER THAN THE                                                              |  |  |
|                                                                                                                                                                                                                                  | D. DESIGN BACKING BARS, STUDS, ETC. WHICH THE UNITS ARE ATTACHED TO AS NOTED ON THE DRAWINGS.                                                                                                                                                                                                                         | No. 4197<br>EXP. 6-30-2014<br>or 3/19/14<br>OF CALLEDHING                |  |  |