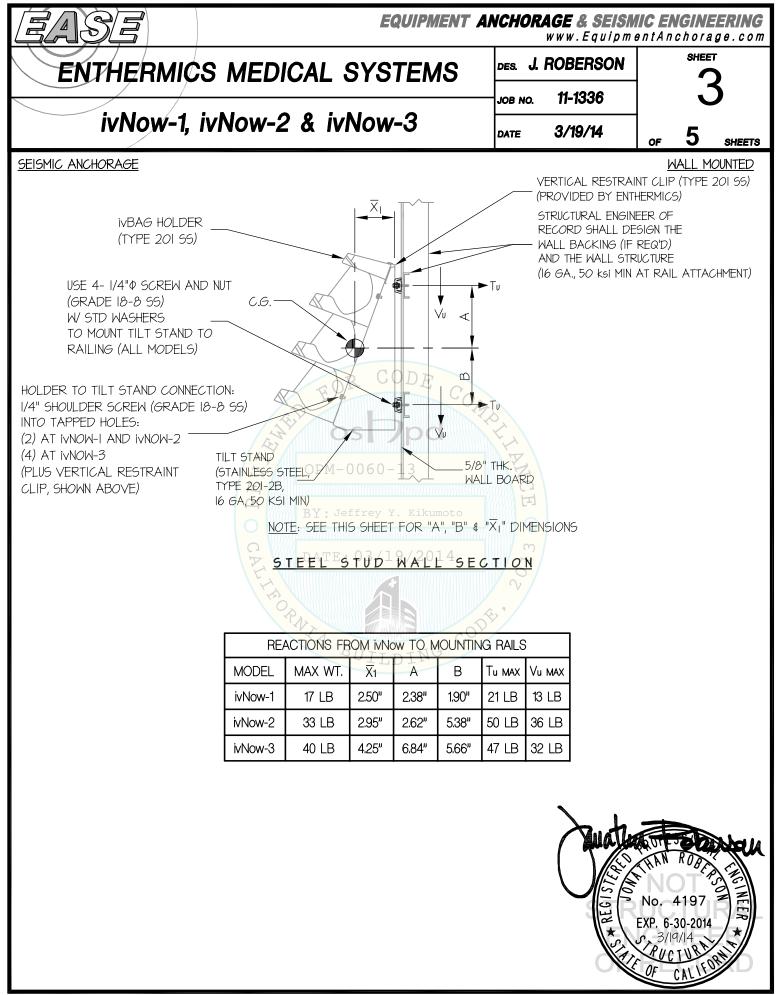

OSH-FD-700 (REV 1/24/13)

Page 2 of 2

|                                                                                                                                                                                                                                  | EQUIPMENT ANCHORAGE<br>SEISMIC ENGINEERING<br>Office of Statewide Health Planning and Development<br>PREAPPROVAL OF MANUFACTURER'S CERTIFICATION<br>OPM-0060-13<br>THIS PREAPPROVAL CONFORMS TO THE 2013 CALIFORNIA BUILDING CODE                                                                                     | 5877 Pine Ave, Ste. 210<br>Chino Hills, CA. 91709<br>Phn: (909) 606-7622 |  |  |
|----------------------------------------------------------------------------------------------------------------------------------------------------------------------------------------------------------------------------------|-----------------------------------------------------------------------------------------------------------------------------------------------------------------------------------------------------------------------------------------------------------------------------------------------------------------------|--------------------------------------------------------------------------|--|--|
|                                                                                                                                                                                                                                  | ANUFACTURER: ENTHERMICS MEDICAL SYSTEMS<br>AUIPMENT NAME: ivNow-1, ivNow-2 & ivNow-3                                                                                                                                                                                                                                  | Sheet: <u>1 of 5</u><br>Date: 3/19/14                                    |  |  |
| G                                                                                                                                                                                                                                | ENERAL NOTES                                                                                                                                                                                                                                                                                                          |                                                                          |  |  |
| <ol> <li>THIS OSHPD PREAPPROVAL OF MANUFACTURER'S CERTIFICATION (OPM) IS BASED ON THE 2013 CBC. THE DEMANDS<br/>(DESIGN FORCES) FOR USE WITH THIS OPM SHALL BE BASED ON THE 2013 CBC</li> </ol>                                  |                                                                                                                                                                                                                                                                                                                       |                                                                          |  |  |
| <ol> <li>THIS DOCUMENT MAY ONLY BE USED WITH THE EXPRESS WRITTEN CONSENT OF THE MANUFACTURER LISTED ABOVE FOR THE<br/>SPECIFIC PROJECT SITE AND INSTALLATION LOCATION. THIS DOCUMENT IS INVALID WITHOUT SUCH CONSENT.</li> </ol> |                                                                                                                                                                                                                                                                                                                       |                                                                          |  |  |
| 3. THIS PREAPPROVAL CONFORMS TO THE 2013 CALIFORNIA BUILDING CODE.                                                                                                                                                               |                                                                                                                                                                                                                                                                                                                       |                                                                          |  |  |
| 4. FORCES PER ASCE 7-10 SECTION 13.3.1, EQUATIONS 13.3-1, 13.3-2 & 13.3-3, WHERE SDS = 2.5, ap = 1.0, lp = 1.5, Rp = 1.5, z/h < 1.                                                                                               |                                                                                                                                                                                                                                                                                                                       |                                                                          |  |  |
| 5. THE DETAILS IN THIS PREAPPROVAL MAY BE USED AT ANY LOCATION IN THE STATE OF CALIFORNIA, WHERE SDS IS NOT<br>GREATER THAN 2.5.                                                                                                 |                                                                                                                                                                                                                                                                                                                       |                                                                          |  |  |
| 6.                                                                                                                                                                                                                               |                                                                                                                                                                                                                                                                                                                       |                                                                          |  |  |
| 7. SHEET METAL SCREWS SHALL BE TEKS SCREWS BY ITW BUILDEX (ICC ESR-1976).                                                                                                                                                        |                                                                                                                                                                                                                                                                                                                       |                                                                          |  |  |
| 8. THIS PREAPPROVAL COVERS ONLY THE SUPPORTS AND ATTACHMENTS OF THE EQUIPMENT TO THE STRUCTURE.                                                                                                                                  |                                                                                                                                                                                                                                                                                                                       |                                                                          |  |  |
| 9. RESPONSIBILITIES OF THE STRUCTURAL ENGINEER OF RECORD OF THE BUILDING                                                                                                                                                         |                                                                                                                                                                                                                                                                                                                       |                                                                          |  |  |
|                                                                                                                                                                                                                                  | A. PROVIDE SUPPORTING STRUCTURE REQUIRED TO SUPPORT WEIGHTS AND FORCES SHOWN, IN ADDITION TO ALL OTHER LOADS.                                                                                                                                                                                                         |                                                                          |  |  |
|                                                                                                                                                                                                                                  | B. VERIFY THAT THE INSTALLATION IS IN CONFORMANCE WITH THE 2013 CBC AND WITH THE DETAILS SHOW<br>PREAPPROVAL. VERIFY THAT THE ACTUAL EQUIPMENT'S WEIGHT, CG LOCATION, ANCHOR LOCATIONS, AI<br>AND THE MATERIAL AND GAGE OF THE UNIT WHERE ATTACHMENTS ARE MADE AGREE WITH THE INFORM<br>ON THE PREAPPROVAL DOCUMENTS. | NCHOR DETAILS                                                            |  |  |
|                                                                                                                                                                                                                                  | C. VERIFY THAT THE COMBINATION OF SDS & z/h RESULT IN SEISMIC FORCES (Eh , Ev) THAT ARE NOT GREATI<br>VALUES ON THE DETAILS.                                                                                                                                                                                          | ER THAN THE                                                              |  |  |
|                                                                                                                                                                                                                                  | D. DESIGN BACKING BARS, STUDS, ETC. WHICH THE UNITS ARE ATTACHED TO AS NOTED ON THE DRAWINGS.                                                                                                                                                                                                                         | No. 4197<br>EXP. 6-30-2014<br>or 3/19/14<br>OF CALLEDHING                |  |  |