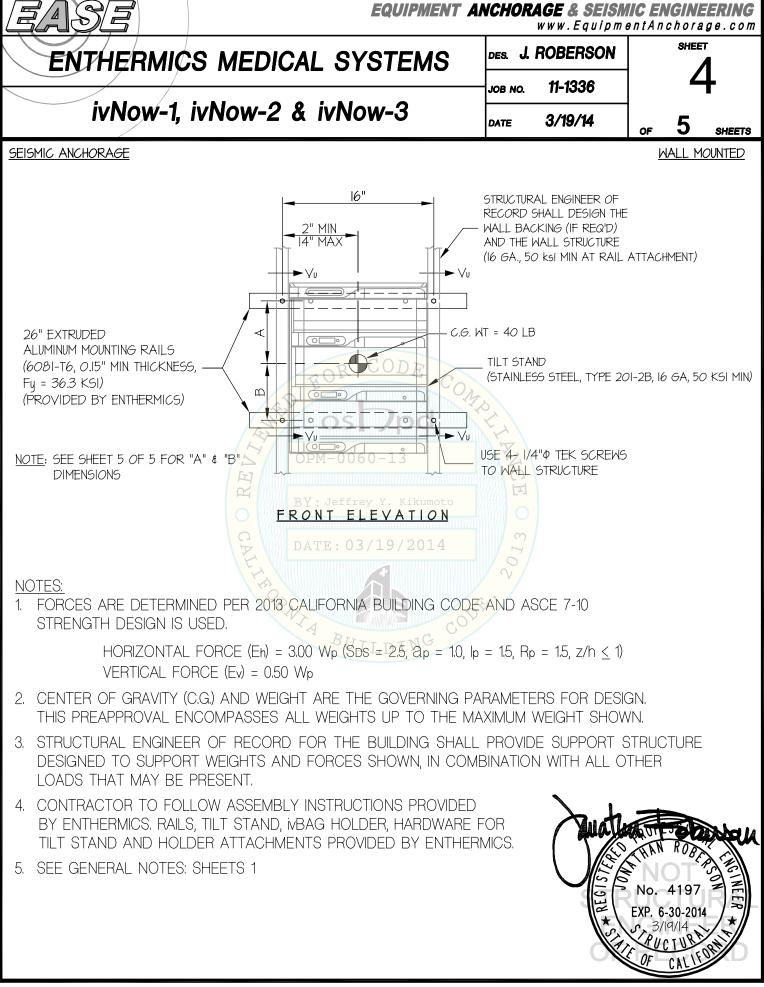

OSH-FD-700 (REV 1/24/13)

Page 2 of 2

|                                                                                                                                                                                                                                  | EQUIPMENT ANCHORAGE<br>SEISMIC ENGINEERING<br>Office of Statewide Health Planning and Development<br>PREAPPROVAL OF MANUFACTURER'S CERTIFICATION<br>OPM-0060-13<br>THIS PREAPPROVAL CONFORMS TO THE 2013 CALIFORNIA BUILDING CODE                                                                                     | 5877 Pine Ave, Ste. 210<br>Chino Hills, CA. 91709<br>Phn: (909) 606-7622 |  |  |
|----------------------------------------------------------------------------------------------------------------------------------------------------------------------------------------------------------------------------------|-----------------------------------------------------------------------------------------------------------------------------------------------------------------------------------------------------------------------------------------------------------------------------------------------------------------------|--------------------------------------------------------------------------|--|--|
|                                                                                                                                                                                                                                  | ANUFACTURER: ENTHERMICS MEDICAL SYSTEMS<br>AUIPMENT NAME: ivNow-1, ivNow-2 & ivNow-3                                                                                                                                                                                                                                  | Sheet: <u>1 of 5</u><br>Date: 3/19/14                                    |  |  |
| G                                                                                                                                                                                                                                | ENERAL NOTES                                                                                                                                                                                                                                                                                                          |                                                                          |  |  |
| <ol> <li>THIS OSHPD PREAPPROVAL OF MANUFACTURER'S CERTIFICATION (OPM) IS BASED ON THE 2013 CBC. THE DEMANDS<br/>(DESIGN FORCES) FOR USE WITH THIS OPM SHALL BE BASED ON THE 2013 CBC</li> </ol>                                  |                                                                                                                                                                                                                                                                                                                       |                                                                          |  |  |
| <ol> <li>THIS DOCUMENT MAY ONLY BE USED WITH THE EXPRESS WRITTEN CONSENT OF THE MANUFACTURER LISTED ABOVE FOR THE<br/>SPECIFIC PROJECT SITE AND INSTALLATION LOCATION. THIS DOCUMENT IS INVALID WITHOUT SUCH CONSENT.</li> </ol> |                                                                                                                                                                                                                                                                                                                       |                                                                          |  |  |
| 3. THIS PREAPPROVAL CONFORMS TO THE 2013 CALIFORNIA BUILDING CODE.                                                                                                                                                               |                                                                                                                                                                                                                                                                                                                       |                                                                          |  |  |
| 4. FORCES PER ASCE 7-10 SECTION 13.3.1, EQUATIONS 13.3-1, 13.3-2 & 13.3-3, WHERE SDS = 2.5, ap = 1.0, lp = 1.5, Rp = 1.5, z/h < 1.                                                                                               |                                                                                                                                                                                                                                                                                                                       |                                                                          |  |  |
| 5. THE DETAILS IN THIS PREAPPROVAL MAY BE USED AT ANY LOCATION IN THE STATE OF CALIFORNIA, WHERE SDS IS NOT<br>GREATER THAN 2.5.                                                                                                 |                                                                                                                                                                                                                                                                                                                       |                                                                          |  |  |
| 6.                                                                                                                                                                                                                               |                                                                                                                                                                                                                                                                                                                       |                                                                          |  |  |
| 7. SHEET METAL SCREWS SHALL BE TEKS SCREWS BY ITW BUILDEX (ICC ESR-1976).                                                                                                                                                        |                                                                                                                                                                                                                                                                                                                       |                                                                          |  |  |
| 8. THIS PREAPPROVAL COVERS ONLY THE SUPPORTS AND ATTACHMENTS OF THE EQUIPMENT TO THE STRUCTURE.                                                                                                                                  |                                                                                                                                                                                                                                                                                                                       |                                                                          |  |  |
| 9. RESPONSIBILITIES OF THE STRUCTURAL ENGINEER OF RECORD OF THE BUILDING                                                                                                                                                         |                                                                                                                                                                                                                                                                                                                       |                                                                          |  |  |
|                                                                                                                                                                                                                                  | A. PROVIDE SUPPORTING STRUCTURE REQUIRED TO SUPPORT WEIGHTS AND FORCES SHOWN, IN ADDITION TO ALL OTHER LOADS.                                                                                                                                                                                                         |                                                                          |  |  |
|                                                                                                                                                                                                                                  | B. VERIFY THAT THE INSTALLATION IS IN CONFORMANCE WITH THE 2013 CBC AND WITH THE DETAILS SHOW<br>PREAPPROVAL. VERIFY THAT THE ACTUAL EQUIPMENT'S WEIGHT, CG LOCATION, ANCHOR LOCATIONS, AI<br>AND THE MATERIAL AND GAGE OF THE UNIT WHERE ATTACHMENTS ARE MADE AGREE WITH THE INFORM<br>ON THE PREAPPROVAL DOCUMENTS. | NCHOR DETAILS                                                            |  |  |
|                                                                                                                                                                                                                                  | C. VERIFY THAT THE COMBINATION OF SDS & z/h RESULT IN SEISMIC FORCES (Eh , Ev) THAT ARE NOT GREATI<br>VALUES ON THE DETAILS.                                                                                                                                                                                          | ER THAN THE                                                              |  |  |
|                                                                                                                                                                                                                                  | D. DESIGN BACKING BARS, STUDS, ETC. WHICH THE UNITS ARE ATTACHED TO AS NOTED ON THE DRAWINGS.                                                                                                                                                                                                                         | No. 4197<br>EXP. 6-30-2014<br>or 3/19/14<br>OF CALLEDHING                |  |  |