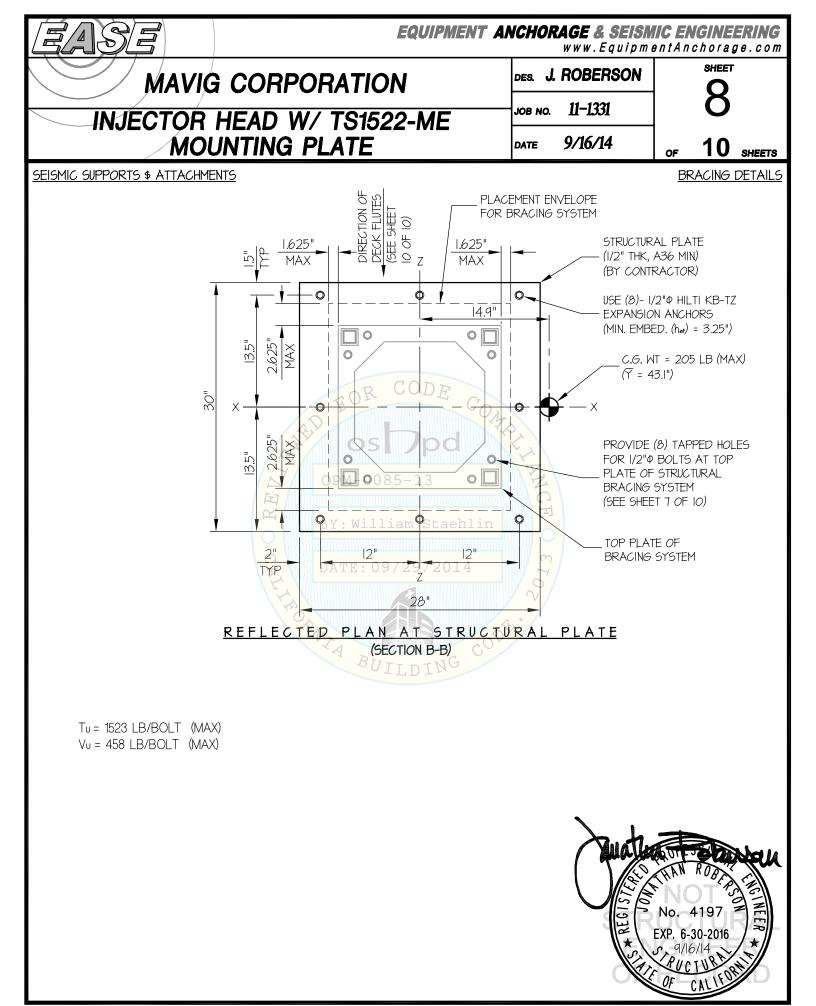

|                 |                                                                            |           |
| AND T<br>TENSI                                                                                                                                                                                                                                                        | esting (thr<br>on do not f                             | ROUGH B<br>REQUIRE             | RETE SHALL REC<br>OLTS WITH STEE<br>TENSION TESTII<br>-INSTALLED ANC                   | EL TO STEEL<br>NG) IN ACCO |                     | CTION IN         |                    |                         |                 | No. 4197<br>AN ROBING<br>No. 4197<br>XP. 6-30-2016<br>PUCTURN<br>OF CALLED | THE MER X |













Page 10 of 12