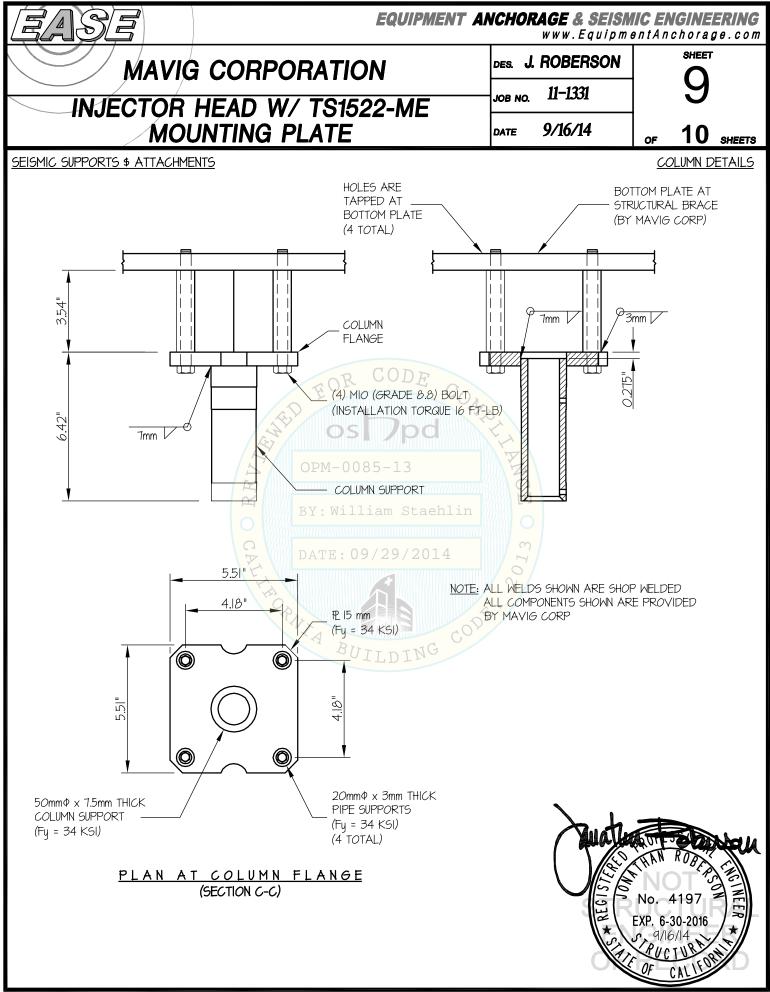

|                                                                            |           |
| AND T<br>TENSI                                                                                                                                                                                                                                                        | esting (thr<br>on do not f                             | ROUGH B<br>REQUIRE             | RETE SHALL REC<br>OLTS WITH STEE<br>TENSION TESTII<br>-INSTALLED ANC                   | EL TO STEEL<br>NG) IN ACCO |                     | CTION IN         |                    |                         |                 | No. 4197<br>AN ROBING<br>No. 4197<br>XP. 6-30-2016<br>PUCTURN<br>OF CALLED | THE MER X |













Page 10 of 12