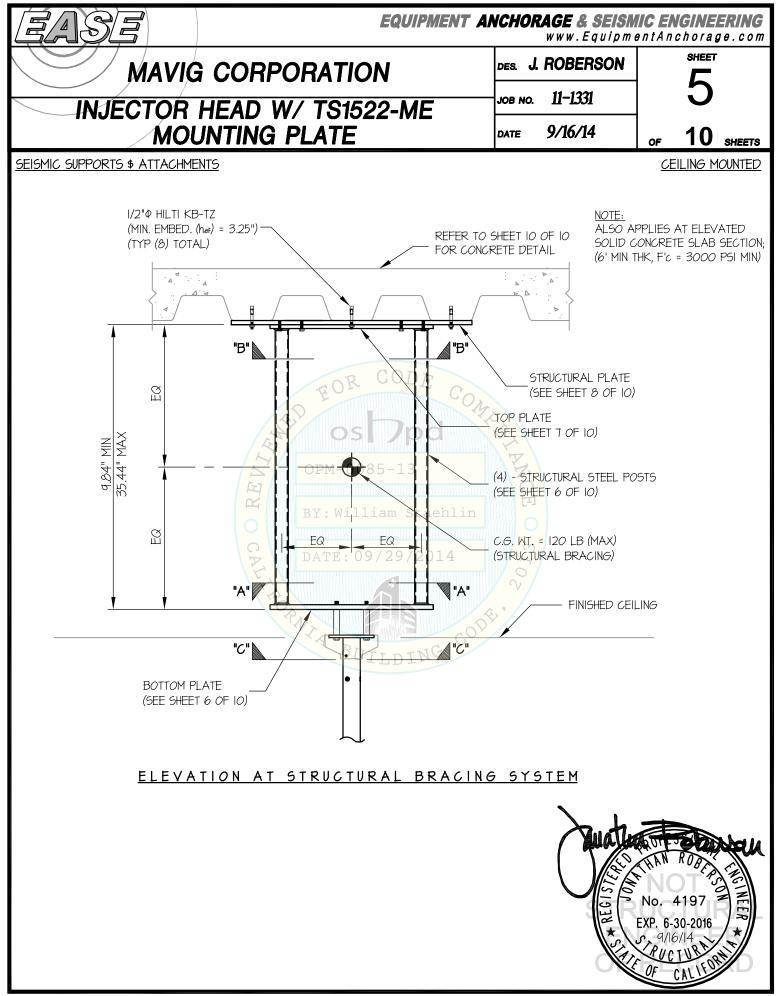

| Page  | 2 | of  | 2 |
|-------|---|-----|---|
| i aye | ~ | UI. | ~ |

|    |                                                                                                                                                                                                                                  |                               | PREAPF                        | Office of Statewide Health Planning and Develop<br>ROVAL OF MANUFACTURER'S CE<br>OPM-0085-13<br>PROVAL CONFORMS TO THE 2013 CALIFORNIA  |                                                                                                                                                                                                                                                                                                                                                                                                                                                                                                                                                                                                                                                                                                                                                                                                                                                                                                                                                                                                                                                                                                                                                                                                                                                                                                                                                                                                                                                                                                                                                                                                                                                                                                                                                                                                                                                                                                                                                                                                                                                                                                                                | 5877 Pine Ave, Ste. 210<br>Chino Hills, CA. 91709<br>Phn: (909) 606-7622 |  |  |  |
|----|----------------------------------------------------------------------------------------------------------------------------------------------------------------------------------------------------------------------------------|-------------------------------|-------------------------------|-----------------------------------------------------------------------------------------------------------------------------------------|--------------------------------------------------------------------------------------------------------------------------------------------------------------------------------------------------------------------------------------------------------------------------------------------------------------------------------------------------------------------------------------------------------------------------------------------------------------------------------------------------------------------------------------------------------------------------------------------------------------------------------------------------------------------------------------------------------------------------------------------------------------------------------------------------------------------------------------------------------------------------------------------------------------------------------------------------------------------------------------------------------------------------------------------------------------------------------------------------------------------------------------------------------------------------------------------------------------------------------------------------------------------------------------------------------------------------------------------------------------------------------------------------------------------------------------------------------------------------------------------------------------------------------------------------------------------------------------------------------------------------------------------------------------------------------------------------------------------------------------------------------------------------------------------------------------------------------------------------------------------------------------------------------------------------------------------------------------------------------------------------------------------------------------------------------------------------------------------------------------------------------|--------------------------------------------------------------------------|--|--|--|
|    |                                                                                                                                                                                                                                  | ACTURER:<br>MENT NAME:        | MAVIG COR<br>INJECTOR H       | PORATION<br>IEAD W/ TS1522- ME MOUNTING                                                                                                 | G PLATE                                                                                                                                                                                                                                                                                                                                                                                                                                                                                                                                                                                                                                                                                                                                                                                                                                                                                                                                                                                                                                                                                                                                                                                                                                                                                                                                                                                                                                                                                                                                                                                                                                                                                                                                                                                                                                                                                                                                                                                                                                                                                                                        | Sheet: <u>1 of 10</u><br>Date: 9/16/14                                   |  |  |  |
| GE | NE                                                                                                                                                                                                                               | RAL NOTES                     |                               |                                                                                                                                         |                                                                                                                                                                                                                                                                                                                                                                                                                                                                                                                                                                                                                                                                                                                                                                                                                                                                                                                                                                                                                                                                                                                                                                                                                                                                                                                                                                                                                                                                                                                                                                                                                                                                                                                                                                                                                                                                                                                                                                                                                                                                                                                                |                                                                          |  |  |  |
|    | TH                                                                                                                                                                                                                               | IS OSHPD PREA                 |                               | FACTURER'S CERTIFICATION (OPM) IS BASED ON<br>OPM SHALL BE BASED ON THE 2013 CBC                                                        | THE 2013 CBC. THE D                                                                                                                                                                                                                                                                                                                                                                                                                                                                                                                                                                                                                                                                                                                                                                                                                                                                                                                                                                                                                                                                                                                                                                                                                                                                                                                                                                                                                                                                                                                                                                                                                                                                                                                                                                                                                                                                                                                                                                                                                                                                                                            | EMANDS                                                                   |  |  |  |
| 2. | <ol> <li>THIS DOCUMENT MAY ONLY BE USED WITH THE EXPRESS WRITTEN CONSENT OF THE MANUFACTURER LISTED ABOVE FOR THE<br/>SPECIFIC PROJECT SITE AND INSTALLATION LOCATION. THIS DOCUMENT IS INVALID WITHOUT SUCH CONSENT.</li> </ol> |                               |                               |                                                                                                                                         |                                                                                                                                                                                                                                                                                                                                                                                                                                                                                                                                                                                                                                                                                                                                                                                                                                                                                                                                                                                                                                                                                                                                                                                                                                                                                                                                                                                                                                                                                                                                                                                                                                                                                                                                                                                                                                                                                                                                                                                                                                                                                                                                |                                                                          |  |  |  |
| 3. | TH                                                                                                                                                                                                                               | S PREAPPROV                   | AL CONFORMS TO T              | HE 2013 CALIFORNIA BUILDING CODE.                                                                                                       | T                                                                                                                                                                                                                                                                                                                                                                                                                                                                                                                                                                                                                                                                                                                                                                                                                                                                                                                                                                                                                                                                                                                                                                                                                                                                                                                                                                                                                                                                                                                                                                                                                                                                                                                                                                                                                                                                                                                                                                                                                                                                                                                              |                                                                          |  |  |  |
| 4. | FO                                                                                                                                                                                                                               | RCES PER ASC                  | E 7-10 SECTION 13.3           | 1, EQUATIONS 13.3-1, 13.3-2 & 13.3-3, WHERE SDS                                                                                         | = 2.5, <b>a</b> p = 2.5, lp = 1.5,                                                                                                                                                                                                                                                                                                                                                                                                                                                                                                                                                                                                                                                                                                                                                                                                                                                                                                                                                                                                                                                                                                                                                                                                                                                                                                                                                                                                                                                                                                                                                                                                                                                                                                                                                                                                                                                                                                                                                                                                                                                                                             | Rp = 2.5, z/h ≤ 1.                                                       |  |  |  |
|    |                                                                                                                                                                                                                                  | e following s                 |                               |                                                                                                                                         | E                                                                                                                                                                                                                                                                                                                                                                                                                                                                                                                                                                                                                                                                                                                                                                                                                                                                                                                                                                                                                                                                                                                                                                                                                                                                                                                                                                                                                                                                                                                                                                                                                                                                                                                                                                                                                                                                                                                                                                                                                                                                                                                              | _                                                                        |  |  |  |
| 5. | 5. THE DETAILS IN THIS PREAPPROVAL MAY BE USED AT ANY LOCATION IN THE STATE OF CALIFORNIA, WHERE<br>SDS IS NOT GREATER THAN 2.5.                                                                                                 |                               |                               |                                                                                                                                         |                                                                                                                                                                                                                                                                                                                                                                                                                                                                                                                                                                                                                                                                                                                                                                                                                                                                                                                                                                                                                                                                                                                                                                                                                                                                                                                                                                                                                                                                                                                                                                                                                                                                                                                                                                                                                                                                                                                                                                                                                                                                                                                                |                                                                          |  |  |  |
| 6. | ALI                                                                                                                                                                                                                              | DESIGN FORC                   | ES SHOWN ON TH <mark>E</mark> | DRAWINGS ARE FACTORED LOADS THAT SHALL I                                                                                                | BE USED FOR STRENG                                                                                                                                                                                                                                                                                                                                                                                                                                                                                                                                                                                                                                                                                                                                                                                                                                                                                                                                                                                                                                                                                                                                                                                                                                                                                                                                                                                                                                                                                                                                                                                                                                                                                                                                                                                                                                                                                                                                                                                                                                                                                                             | GTH DESIGN.                                                              |  |  |  |
| 7. | TH                                                                                                                                                                                                                               | IS PREAPPROV                  | AL COVERS ONLY TH             | E SUPPORTS AND ATTACHMENTS OF THE EQUIP                                                                                                 | MENT TO THE STRUC                                                                                                                                                                                                                                                                                                                                                                                                                                                                                                                                                                                                                                                                                                                                                                                                                                                                                                                                                                                                                                                                                                                                                                                                                                                                                                                                                                                                                                                                                                                                                                                                                                                                                                                                                                                                                                                                                                                                                                                                                                                                                                              | TURE.                                                                    |  |  |  |
| 8. | RE                                                                                                                                                                                                                               | SPONSIBILIT                   | IES OF THE STRU               | ICTURAL ENGINEER OF RECORD OF THE                                                                                                       | BUILDING                                                                                                                                                                                                                                                                                                                                                                                                                                                                                                                                                                                                                                                                                                                                                                                                                                                                                                                                                                                                                                                                                                                                                                                                                                                                                                                                                                                                                                                                                                                                                                                                                                                                                                                                                                                                                                                                                                                                                                                                                                                                                                                       |                                                                          |  |  |  |
|    | А.                                                                                                                                                                                                                               | PROVIDE SUPF<br>Loads.        | PORTING STRUCTUR              | E REQUIRED TO SUPPORT WEIGHTS AND FORCE                                                                                                 | es shown, in additio                                                                                                                                                                                                                                                                                                                                                                                                                                                                                                                                                                                                                                                                                                                                                                                                                                                                                                                                                                                                                                                                                                                                                                                                                                                                                                                                                                                                                                                                                                                                                                                                                                                                                                                                                                                                                                                                                                                                                                                                                                                                                                           | N TO ALL OTHER                                                           |  |  |  |
|    | B.                                                                                                                                                                                                                               | PREAPPROVAL                   | VERIFY THAT THE               | S IN CONFORMANCE WITH THE 2013 CBC AND WI<br>ACTUAL EQUIPMENT'S WEIGHT, CG LOCATION, A<br>DF THE UNIT WHERE ATTACHMENTS ARE MADE<br>TS. | NCHOR LOCATIONS, A                                                                                                                                                                                                                                                                                                                                                                                                                                                                                                                                                                                                                                                                                                                                                                                                                                                                                                                                                                                                                                                                                                                                                                                                                                                                                                                                                                                                                                                                                                                                                                                                                                                                                                                                                                                                                                                                                                                                                                                                                                                                                                             | NCHOR DETAILS                                                            |  |  |  |
|    | C.                                                                                                                                                                                                                               | VERIFY THAT T<br>VALUES ON TH |                               | F SDS & Z/h RESULT IN SEISMIC FORCES (Eh , Ev)                                                                                          | THAT ARE NOT GREAT                                                                                                                                                                                                                                                                                                                                                                                                                                                                                                                                                                                                                                                                                                                                                                                                                                                                                                                                                                                                                                                                                                                                                                                                                                                                                                                                                                                                                                                                                                                                                                                                                                                                                                                                                                                                                                                                                                                                                                                                                                                                                                             | TER THAN THE                                                             |  |  |  |
|    |                                                                                                                                                                                                                                  |                               |                               |                                                                                                                                         | Anation of the second s | No. 4197<br>EXP. 6-30-2016                                               |  |  |  |