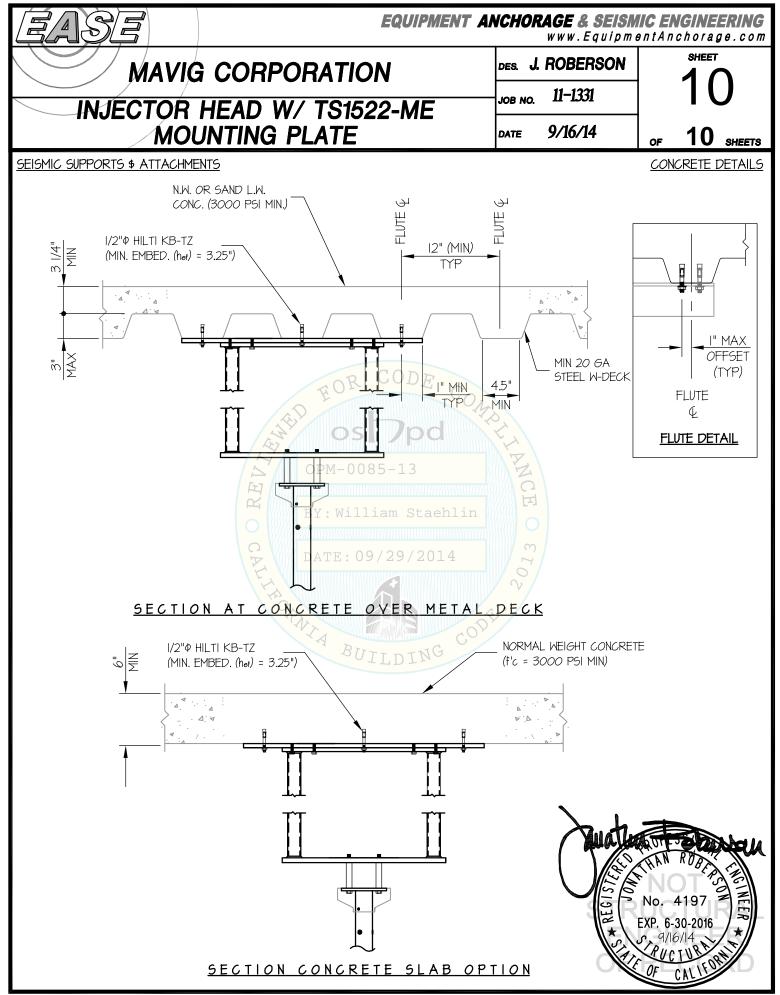

OF C

| EQUIPMENT ANCHORAGE & SEISMIC ENGINEERING<br>www.EquipmentAnchorage.com                                                                                                                                                                                               |                                                        |                                |                                                                                        |                            |                     |                  |                    |                         |                 |                                                                            |           |
|-----------------------------------------------------------------------------------------------------------------------------------------------------------------------------------------------------------------------------------------------------------------------|--------------------------------------------------------|--------------------------------|----------------------------------------------------------------------------------------|----------------------------|---------------------|------------------|--------------------|-------------------------|-----------------|----------------------------------------------------------------------------|-----------|
| MAVIG CORPORATION                                                                                                                                                                                                                                                     |                                                        |                                |                                                                                        |                            | DES.                | DES. J. ROBERSON |                    |                         |                 |                                                                            |           |
|                                                                                                                                                                                                                                                                       |                                                        |                                |                                                                                        |                            |                     | јов              | no. <b>11-1</b>    | 331                     | 2               |                                                                            |           |
|                                                                                                                                                                                                                                                                       |                                                        |                                |                                                                                        |                            |                     | DATE             | <b>9/16</b> /      | /14                     | of 10           | SHEETS                                                                     |           |
| 10. EXPANSIC                                                                                                                                                                                                                                                          |                                                        |                                |                                                                                        |                            |                     |                  |                    |                         |                 |                                                                            |           |
|                                                                                                                                                                                                                                                                       | CORRESPO                                               |                                | de with the An<br>CC Report.                                                           | CHORS LIST                 | TED BELC            | ow and i         | NSTALLED           | AS DESCR                | IBED            |                                                                            |           |
| Anchor<br>Diameter                                                                                                                                                                                                                                                    | Concrete<br>Type                                       | Min. f'c<br>(psi)              | Anchor Type                                                                            | ICC<br>Report No.          | Min.<br>Embed.      | Min.<br>Spacing  | Min.<br>Edge Dist. | Min. Conc.<br>Thickness | Torque<br>Test  | Direct Tensi                                                               | on        |
| 1/2"                                                                                                                                                                                                                                                                  | Normal<br>Weight                                       | 3000                           | Hilti Kwik Bolt TZ                                                                     | ESR-1917                   | 3-1/4"              | 10"              | 24"                | 6"                      | 40 FT-LB        | 3281 lb                                                                    |           |
| CONC<br>ADJAC<br>EDGE                                                                                                                                                                                                                                                 | RETE SLAB E<br>CENT DETAIL<br>DISTANCES.               | DGES, 2<br>FOR ADI             | vs for up to a<br>4" Away minimu<br>Ditional minimu                                    | M (i.e COR<br>JM ALLOWAE   | NER). SE            | EE<br>CRETE      | Ŧ                  | 24"<br>(MIN)            | SP -            | - <u>- 36"</u><br>(MIN)                                                    | -         |
| TESTII<br>INSPE<br>SUBMI                                                                                                                                                                                                                                              | C. TESTING OF EXPANSION ANCHORS PER 2013 CBC, 1913A.7: |                                |                                                                                        |                            |                     |                  |                    |                         |                 |                                                                            |           |
| DI                                                                                                                                                                                                                                                                    |                                                        | ENSION                         | URS HAVE ELAPS                                                                         | IE TEST AT L               | EAST 50             | % OF             | ds P               | ZCE                     | <br> <br> <br>• | <br> -                                                                     |           |
| (ii) ACCEPTANCE CRITERIA: BY : William Staehlin<br>• DIRECT TENSION TEST: THE ANCHOR SHOULD HAVE NO<br>OBSERVABLE MOVEMENT AT THE TEST LOAD. A PRACTICAL WAY<br>TO DETERMINE OBSERVABLE MOVEMENT IS THAT THE WASHER<br>BECOMES LOOSE.<br>TYPICAL CONCRETE EDGE DETAIL |                                                        |                                |                                                                                        |                            |                     |                  |                    |                         |                 |                                                                            |           |
| •                                                                                                                                                                                                                                                                     | WITHIN THE                                             |                                | E APPLIC <mark>ABLE TO</mark><br>WING LIMITS: WE                                       |                            |                     |                  | ODE                |                         |                 |                                                                            |           |
|                                                                                                                                                                                                                                                                       | NUT                                                    |                                |                                                                                        |                            | ILDI                | NG               |                    |                         |                 |                                                                            |           |
| ()                                                                                                                                                                                                                                                                    |                                                        |                                | TEST ALL ANCHO                                                                         | DRS.                       |                     |                  |                    |                         |                 |                                                                            |           |
| TIGHT<br>REQUI                                                                                                                                                                                                                                                        | SHALL BE TO<br>(THE SNUG-<br>RED TO BRIN               | orqued<br>Tight Co<br>Ng the C | I METAL DECK<br>) BY 3/4 TURN OF<br>ONDITION IS DEF<br>CONNECTED PLIE<br>INLESS OTHERW | INED AS TH                 | E TIGHTN<br>M CONTA | IESS             |                    |                         |                 |                                                                            |           |
|                                                                                                                                                                                                                                                                       |                                                        |                                | ALL BE 1/16" LAR<br>I/16) FOR CONCR                                                    |                            | BOLT SIZ            | E                |                    |                         |                 |                                                                            |           |
| AND T<br>TENSI                                                                                                                                                                                                                                                        | esting (thr<br>on do not f                             | ROUGH B<br>REQUIRE             | RETE SHALL REC<br>OLTS WITH STEE<br>TENSION TESTII<br>-INSTALLED ANC                   | EL TO STEEL<br>NG) IN ACCO |                     | CTION IN         |                    |                         |                 | No. 4197<br>AN ROBING<br>No. 4197<br>XP. 6-30-2016<br>PUCTURN<br>OF CALLED | THE MER X |