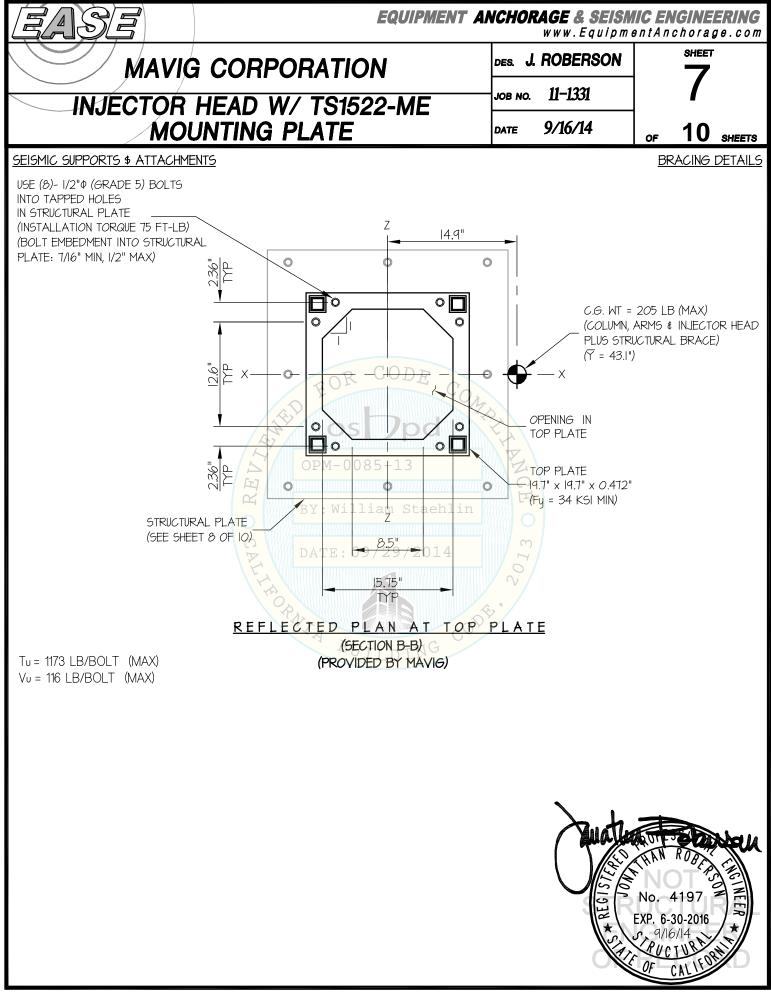

|                 |                                                                            |           |
| AND T<br>TENSI                                                                                                                                                                                                                                                        | esting (thr<br>on do not f                             | ROUGH B<br>REQUIRE             | RETE SHALL REC<br>OLTS WITH STEE<br>TENSION TESTII<br>-INSTALLED ANC                   | EL TO STEEL<br>NG) IN ACCO |                     | CTION IN         |                    |                         |                 | No. 4197<br>AN ROBING<br>No. 4197<br>XP. 6-30-2016<br>PUCTURN<br>OF CALLED | THE MER X |













Page 10 of 12