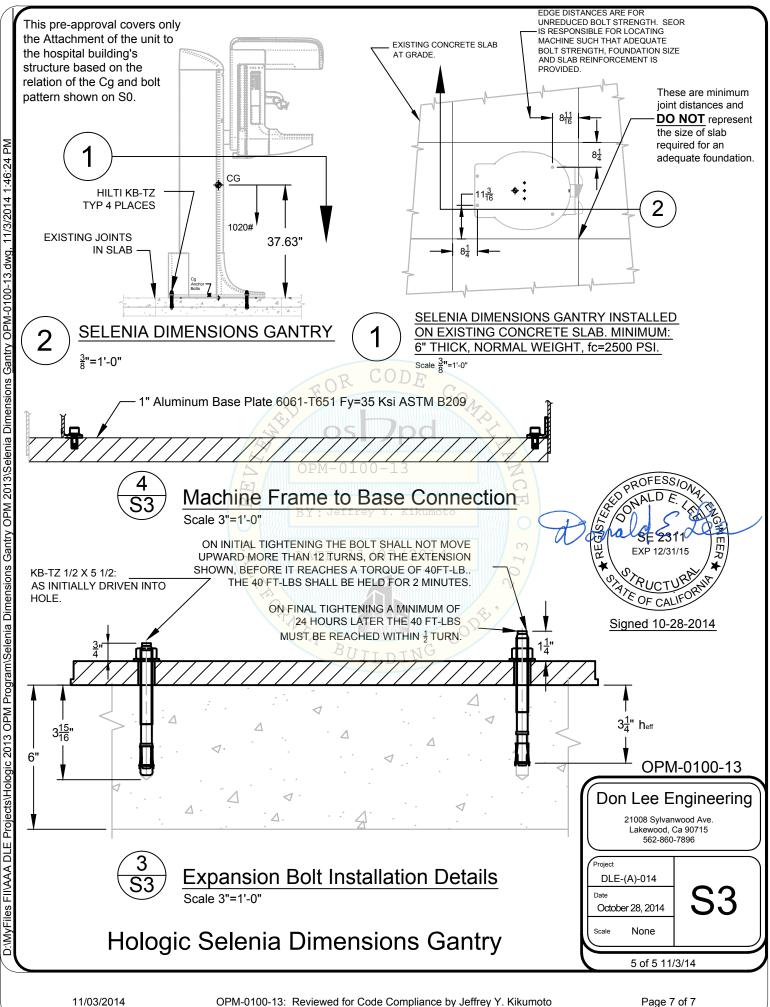

STATE OF CALIFORNIA – HEALTH AND HUMAN SERVICES AGENCY OSH-FD-700 (REV 1/24/13)

MyFiles FII/AAA DLE Projects/Hologic 2013 OPM Program/Selenia Dimensions Gantry OPM 2013/Selenia Dimensions Gantry OPM-0100-13.dwg, 11/3/2014 1:36:29 PM