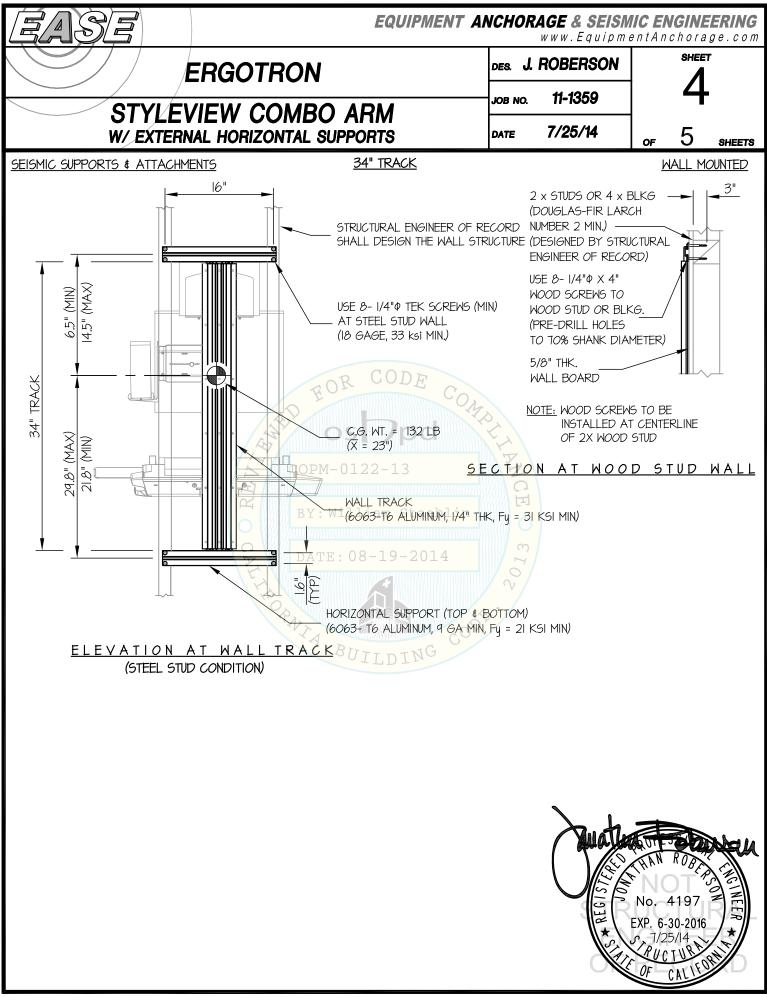

| EQUIPMENT ANCHORAGE       5877 Pine Ave, Ste. 210         Chino Hills, CA. 91709       Phn: (909) 606-7622         Office of Statewide Health Planning and Development       PREAPPROVAL OF MANUFACTURER'S CERTIFICATION         OPIN-0122-13       THIS PREAPPROVAL CONFORMS TO THE 2013 CALIFORNIA BUILDING CODE |                                       |  |
|--------------------------------------------------------------------------------------------------------------------------------------------------------------------------------------------------------------------------------------------------------------------------------------------------------------------|---------------------------------------|--|
| MANUFACTURER: ERGOTRON<br>EQUIPMENT NAME: STYLEVIEW COMBO ARM W/ EXTERNAL HORIZONTAL SUPPORTS                                                                                                                                                                                                                      | Sheet: <u>1 of 5</u><br>Date: 7/25/14 |  |
|                                                                                                                                                                                                                                                                                                                    |                                       |  |