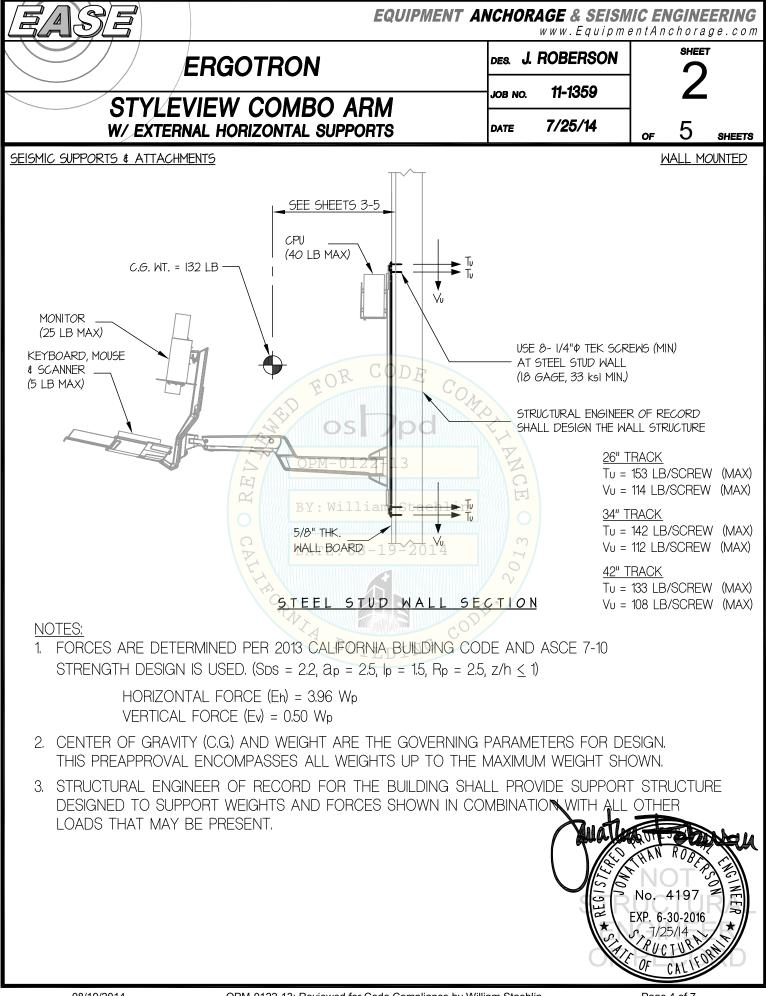

| EQUIPMENT ANCHORAGE       5877 Pine Ave, Ste. 210         Chino Hills, CA. 91709       Phn: (909) 606-7622         Office of Statewide Health Planning and Development       PREAPPROVAL OF MANUFACTURER'S CERTIFICATION         OPIN-0122-13       THIS PREAPPROVAL CONFORMS TO THE 2013 CALIFORNIA BUILDING CODE |                                       |  |
|--------------------------------------------------------------------------------------------------------------------------------------------------------------------------------------------------------------------------------------------------------------------------------------------------------------------|---------------------------------------|--|
| MANUFACTURER: ERGOTRON<br>EQUIPMENT NAME: STYLEVIEW COMBO ARM W/ EXTERNAL HORIZONTAL SUPPORTS                                                                                                                                                                                                                      | Sheet: <u>1 of 5</u><br>Date: 7/25/14 |  |
|                                                                                                                                                                                                                                                                                                                    |                                       |  |