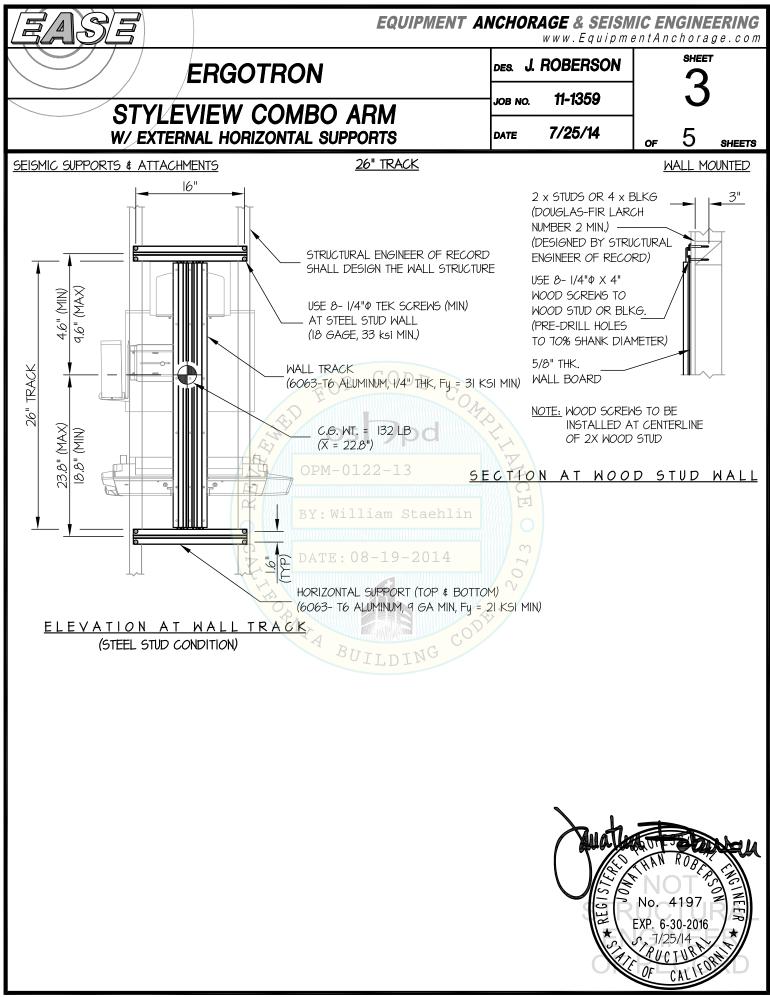

| EQUIPMENT ANCHORAGE       5877 Pine Ave, Ste. 210         Chino Hills, CA. 91709       Phn: (909) 606-7622         Office of Statewide Health Planning and Development       PREAPPROVAL OF MANUFACTURER'S CERTIFICATION         OPIN-0122-13       THIS PREAPPROVAL CONFORMS TO THE 2013 CALIFORNIA BUILDING CODE |                                       |  |
|--------------------------------------------------------------------------------------------------------------------------------------------------------------------------------------------------------------------------------------------------------------------------------------------------------------------|---------------------------------------|--|
| MANUFACTURER: ERGOTRON<br>EQUIPMENT NAME: STYLEVIEW COMBO ARM W/ EXTERNAL HORIZONTAL SUPPORTS                                                                                                                                                                                                                      | Sheet: <u>1 of 5</u><br>Date: 7/25/14 |  |
|                                                                                                                                                                                                                                                                                                                    |                                       |  |