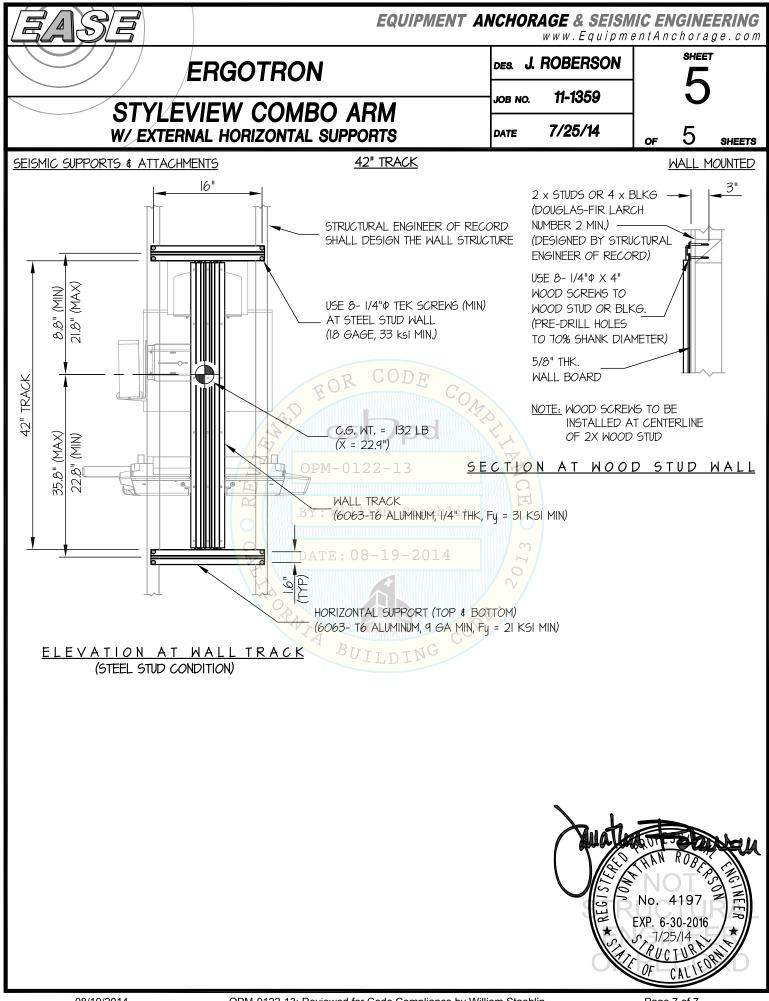

| EQUIPMENT ANCHORAGE       5877 Pine Ave, Ste. 210         Chino Hills, CA. 91709       Phn: (909) 606-7622         Office of Statewide Health Planning and Development       PREAPPROVAL OF MANUFACTURER'S CERTIFICATION         OPIN-0122-13       THIS PREAPPROVAL CONFORMS TO THE 2013 CALIFORNIA BUILDING CODE |                                       |  |
|--------------------------------------------------------------------------------------------------------------------------------------------------------------------------------------------------------------------------------------------------------------------------------------------------------------------|---------------------------------------|--|
| MANUFACTURER: ERGOTRON<br>EQUIPMENT NAME: STYLEVIEW COMBO ARM W/ EXTERNAL HORIZONTAL SUPPORTS                                                                                                                                                                                                                      | Sheet: <u>1 of 5</u><br>Date: 7/25/14 |  |
|                                                                                                                                                                                                                                                                                                                    |                                       |  |