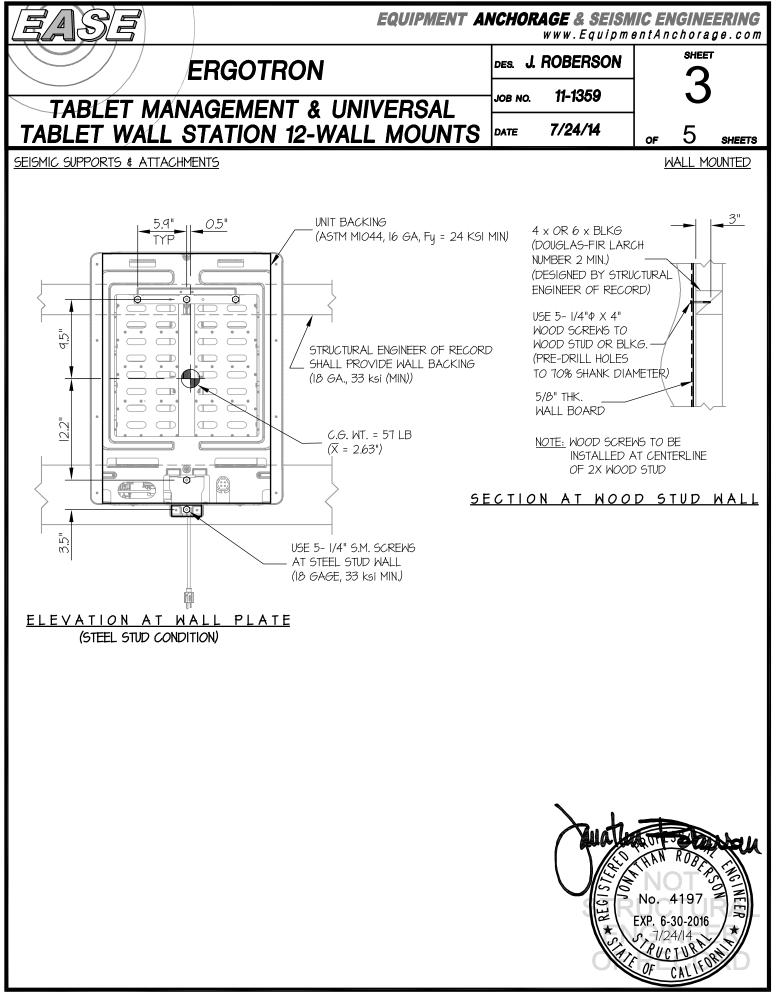

| EQUIPMENT ANCHORAGE       5877 Pine Ave, Ste. 210         Chino Hills, CA. 91709       Phn: (909) 606-7622         Office of Statewide Health Planning and Development       PREAPPROVAL OF MANUFACTURER'S CERTIFICATION         OPM-0125-13       THIS PREAPPROVAL CONFORMS TO THE 2013 CALIFORNIA BUILDING CODE |                                                                                                                                                                                                                                                                                                            |                                                          |  |  |  |
|-------------------------------------------------------------------------------------------------------------------------------------------------------------------------------------------------------------------------------------------------------------------------------------------------------------------|------------------------------------------------------------------------------------------------------------------------------------------------------------------------------------------------------------------------------------------------------------------------------------------------------------|----------------------------------------------------------|--|--|--|
|                                                                                                                                                                                                                                                                                                                   | ANUFACTURER: ERGOTRON<br>QUIPMENT NAME: TABLET MANAGEMENT & UNIVERSAL TABLET WALL STATION 12-WALL                                                                                                                                                                                                          | Sheet: <u>1 of 5</u><br>MOUNTS <sub>Date</sub> : 7/24/14 |  |  |  |
| GENERAL NOTES                                                                                                                                                                                                                                                                                                     |                                                                                                                                                                                                                                                                                                            |                                                          |  |  |  |
| 1. THIS OSHPD PREAPPROVAL OF MANUFACTURER'S CERTIFICATION (OPM) IS BASED ON THE 2013 CBC. THE DEMANDS<br>(DESIGN EORCES) FOR USE WITH THIS OPM SHALL BE BASED ON THE 2012 CBC.                                                                                                                                    |                                                                                                                                                                                                                                                                                                            |                                                          |  |  |  |
| (DESIGN FORCES) FOR USE WITH THIS OPM SHALL BE BASED ON THE 2013 CBC<br>2. THIS DOCUMENT MAY ONLY BE USED WITH THE EXPRESS WRITTEN CONSENT OF THE MANUFACTURER LISTED ABOVE FOR THE                                                                                                                               |                                                                                                                                                                                                                                                                                                            |                                                          |  |  |  |
| SPECIFIC PROJECT SITE AND INSTALLATION LOCATION. THIS DOCUMENT IS INVALID WITHOUT SUCH CONSENT.<br>3. THIS PREAPPROVAL CONFORMS TO THE 2013 CALIFORNIA BUILDING CODE.                                                                                                                                             |                                                                                                                                                                                                                                                                                                            |                                                          |  |  |  |
| 4.                                                                                                                                                                                                                                                                                                                |                                                                                                                                                                                                                                                                                                            |                                                          |  |  |  |
| <ol> <li>THE DETAILS IN THIS PREAPPROVAL MAY BE USED AT ANY LOCATION IN THE STATE OF CALIFORNIA, WHERE SDS IS NOT<br/>GREATER THAN 2.5.</li> </ol>                                                                                                                                                                |                                                                                                                                                                                                                                                                                                            |                                                          |  |  |  |
| 6.                                                                                                                                                                                                                                                                                                                | 6. ALL DESIGN FORCES SHOWN ON THE DRAWINGS ARE FACTORED LOADS THAT SHALL BE USED FOR STRENGTH DESIGN.                                                                                                                                                                                                      |                                                          |  |  |  |
| 7.                                                                                                                                                                                                                                                                                                                | 7. SHEET METAL SCREWS SHALL BE TEKS SCREWS BY ITW BUILDEX (ICC ESR-1976).                                                                                                                                                                                                                                  |                                                          |  |  |  |
| 8. THIS PREAPPROVAL COVERS ONLY THE SUPPORTS AND ATTACHMENTS OF THE EQUIPMENT TO THE STRUCTURE.                                                                                                                                                                                                                   |                                                                                                                                                                                                                                                                                                            |                                                          |  |  |  |
| 9. RESPONSIBILITIES OF THE STRUCTURAL ENGINEER OF RECORD OF THE BUILDING                                                                                                                                                                                                                                          |                                                                                                                                                                                                                                                                                                            |                                                          |  |  |  |
| A. PROVIDE SUPPORTING STRUCTURE REQUIRED TO SUPPORT WEIGHTS AND FORCES SHOWN, IN ADDITION TO ALL OTHER LOADS.                                                                                                                                                                                                     |                                                                                                                                                                                                                                                                                                            |                                                          |  |  |  |
|                                                                                                                                                                                                                                                                                                                   | B. VERIFY THAT THE INSTALLATION IS IN CONFORMANCE WITH THE 2013 CBC AND WITH THE DETAILS S<br>PREAPPROVAL. VERIFY THAT THE ACTUAL EQUIPMENT'S WEIGHT, CG LOCATION, ANCHOR LOCATION<br>AND THE MATERIAL AND GAGE OF THE UNIT WHERE ATTACHMENTS ARE MADE AGREE WITH THE INF<br>ON THE PREAPPROVAL DOCUMENTS. | IS, ANCHOR DETAILS                                       |  |  |  |
|                                                                                                                                                                                                                                                                                                                   | C. VERIFY THAT THE COMBINATION OF SDS & z/h RESULT IN SEISMIC FORCES (Eh , Ev) THAT ARE NOT GR<br>VALUES ON THE DETAILS.                                                                                                                                                                                   | REATER THAN THE                                          |  |  |  |
|                                                                                                                                                                                                                                                                                                                   | D. DESIGN BACKING BARS, STUDS, ETC. WHICH THE UNITS ARE ATTACHED TO AS NOTED ON THE DRAWINGS.                                                                                                                                                                                                              | No. 4197<br>EXP. 6-30-2016<br>$r_{1/24/14}$              |  |  |  |