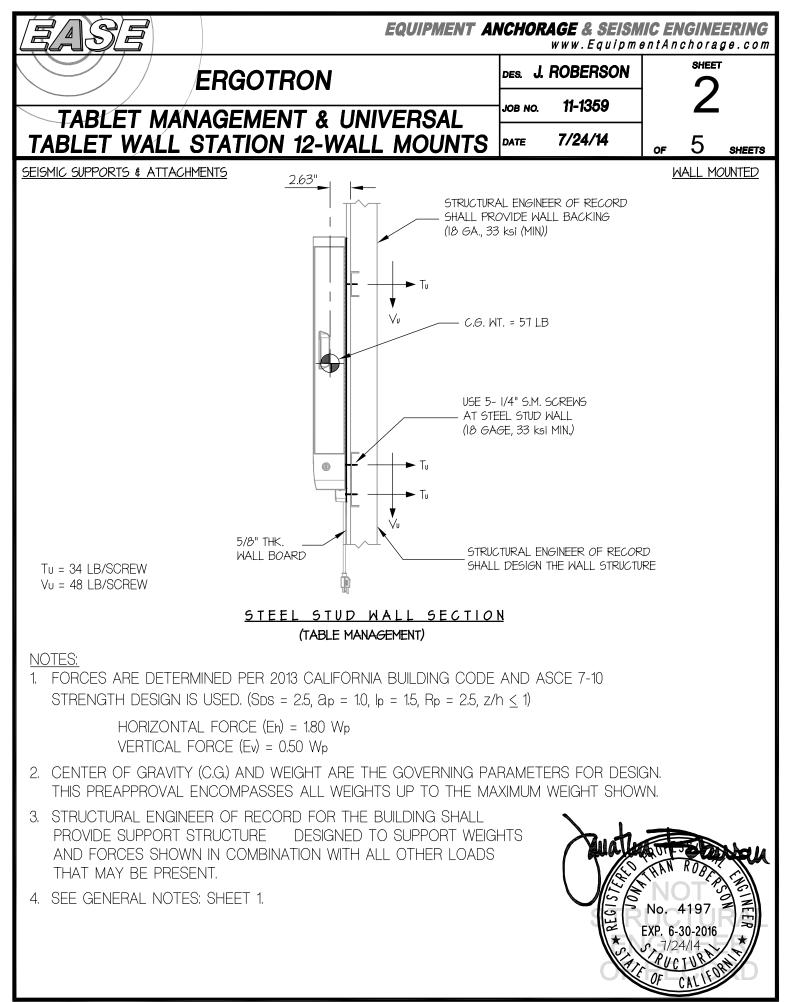

| EQUIPMENT ANCHORAGE       5877 Pine Ave, Ste. 210         Chino Hills, CA. 91709       Phn: (909) 606-7622         Office of Statewide Health Planning and Development       PREAPPROVAL OF MANUFACTURER'S CERTIFICATION         OPM-0125-13       THIS PREAPPROVAL CONFORMS TO THE 2013 CALIFORNIA BUILDING CODE |                                                                                                                                                                                                                                                                                                            |                                                          |  |  |  |
|-------------------------------------------------------------------------------------------------------------------------------------------------------------------------------------------------------------------------------------------------------------------------------------------------------------------|------------------------------------------------------------------------------------------------------------------------------------------------------------------------------------------------------------------------------------------------------------------------------------------------------------|----------------------------------------------------------|--|--|--|
|                                                                                                                                                                                                                                                                                                                   | ANUFACTURER: ERGOTRON<br>QUIPMENT NAME: TABLET MANAGEMENT & UNIVERSAL TABLET WALL STATION 12-WALL                                                                                                                                                                                                          | Sheet: <u>1 of 5</u><br>MOUNTS <sub>Date</sub> : 7/24/14 |  |  |  |
| GENERAL NOTES                                                                                                                                                                                                                                                                                                     |                                                                                                                                                                                                                                                                                                            |                                                          |  |  |  |
| 1. THIS OSHPD PREAPPROVAL OF MANUFACTURER'S CERTIFICATION (OPM) IS BASED ON THE 2013 CBC. THE DEMANDS<br>(DESIGN EORCES) FOR USE WITH THIS OPM SHALL BE BASED ON THE 2012 CBC.                                                                                                                                    |                                                                                                                                                                                                                                                                                                            |                                                          |  |  |  |
| (DESIGN FORCES) FOR USE WITH THIS OPM SHALL BE BASED ON THE 2013 CBC<br>2. THIS DOCUMENT MAY ONLY BE USED WITH THE EXPRESS WRITTEN CONSENT OF THE MANUFACTURER LISTED ABOVE FOR THE                                                                                                                               |                                                                                                                                                                                                                                                                                                            |                                                          |  |  |  |
| SPECIFIC PROJECT SITE AND INSTALLATION LOCATION. THIS DOCUMENT IS INVALID WITHOUT SUCH CONSENT.<br>3. THIS PREAPPROVAL CONFORMS TO THE 2013 CALIFORNIA BUILDING CODE.                                                                                                                                             |                                                                                                                                                                                                                                                                                                            |                                                          |  |  |  |
| 4.                                                                                                                                                                                                                                                                                                                |                                                                                                                                                                                                                                                                                                            |                                                          |  |  |  |
| <ol> <li>THE DETAILS IN THIS PREAPPROVAL MAY BE USED AT ANY LOCATION IN THE STATE OF CALIFORNIA, WHERE SDS IS NOT<br/>GREATER THAN 2.5.</li> </ol>                                                                                                                                                                |                                                                                                                                                                                                                                                                                                            |                                                          |  |  |  |
| 6.                                                                                                                                                                                                                                                                                                                | 6. ALL DESIGN FORCES SHOWN ON THE DRAWINGS ARE FACTORED LOADS THAT SHALL BE USED FOR STRENGTH DESIGN.                                                                                                                                                                                                      |                                                          |  |  |  |
| 7.                                                                                                                                                                                                                                                                                                                | 7. SHEET METAL SCREWS SHALL BE TEKS SCREWS BY ITW BUILDEX (ICC ESR-1976).                                                                                                                                                                                                                                  |                                                          |  |  |  |
| 8. THIS PREAPPROVAL COVERS ONLY THE SUPPORTS AND ATTACHMENTS OF THE EQUIPMENT TO THE STRUCTURE.                                                                                                                                                                                                                   |                                                                                                                                                                                                                                                                                                            |                                                          |  |  |  |
| 9. RESPONSIBILITIES OF THE STRUCTURAL ENGINEER OF RECORD OF THE BUILDING                                                                                                                                                                                                                                          |                                                                                                                                                                                                                                                                                                            |                                                          |  |  |  |
| A. PROVIDE SUPPORTING STRUCTURE REQUIRED TO SUPPORT WEIGHTS AND FORCES SHOWN, IN ADDITION TO ALL OTHER LOADS.                                                                                                                                                                                                     |                                                                                                                                                                                                                                                                                                            |                                                          |  |  |  |
|                                                                                                                                                                                                                                                                                                                   | B. VERIFY THAT THE INSTALLATION IS IN CONFORMANCE WITH THE 2013 CBC AND WITH THE DETAILS S<br>PREAPPROVAL. VERIFY THAT THE ACTUAL EQUIPMENT'S WEIGHT, CG LOCATION, ANCHOR LOCATION<br>AND THE MATERIAL AND GAGE OF THE UNIT WHERE ATTACHMENTS ARE MADE AGREE WITH THE INF<br>ON THE PREAPPROVAL DOCUMENTS. | IS, ANCHOR DETAILS                                       |  |  |  |
|                                                                                                                                                                                                                                                                                                                   | C. VERIFY THAT THE COMBINATION OF SDS & z/h RESULT IN SEISMIC FORCES (Eh , Ev) THAT ARE NOT GR<br>VALUES ON THE DETAILS.                                                                                                                                                                                   | REATER THAN THE                                          |  |  |  |
|                                                                                                                                                                                                                                                                                                                   | D. DESIGN BACKING BARS, STUDS, ETC. WHICH THE UNITS ARE ATTACHED TO AS NOTED ON THE DRAWINGS.                                                                                                                                                                                                              | No. 4197<br>EXP. 6-30-2016<br>$r_{1/24/14}$              |  |  |  |