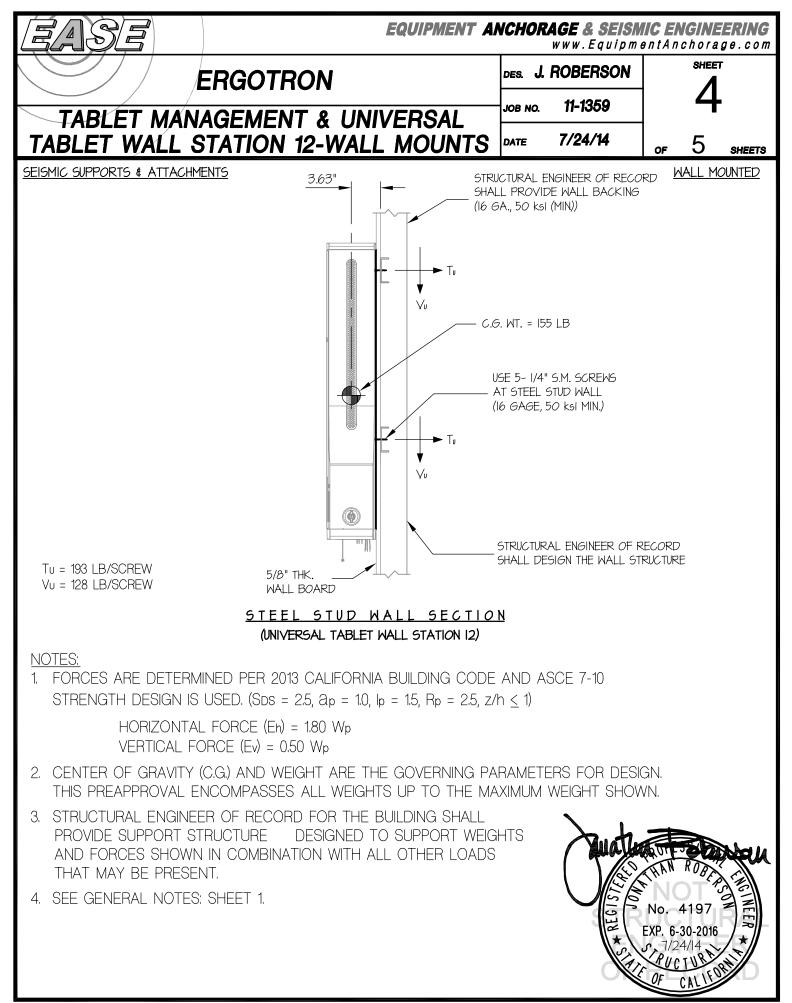

| EQUIPMENT ANCHORAGE       5877 Pine Ave, Ste. 210         Chino Hills, CA. 91709       Phn: (909) 606-7622         Office of Statewide Health Planning and Development       PREAPPROVAL OF MANUFACTURER'S CERTIFICATION         OPM-0125-13       THIS PREAPPROVAL CONFORMS TO THE 2013 CALIFORNIA BUILDING CODE |                                                                                                                                                                                                                                                                                                            |                                                          |  |  |  |
|-------------------------------------------------------------------------------------------------------------------------------------------------------------------------------------------------------------------------------------------------------------------------------------------------------------------|------------------------------------------------------------------------------------------------------------------------------------------------------------------------------------------------------------------------------------------------------------------------------------------------------------|----------------------------------------------------------|--|--|--|
|                                                                                                                                                                                                                                                                                                                   | ANUFACTURER: ERGOTRON<br>QUIPMENT NAME: TABLET MANAGEMENT & UNIVERSAL TABLET WALL STATION 12-WALL                                                                                                                                                                                                          | Sheet: <u>1 of 5</u><br>MOUNTS <sub>Date</sub> : 7/24/14 |  |  |  |
| GENERAL NOTES                                                                                                                                                                                                                                                                                                     |                                                                                                                                                                                                                                                                                                            |                                                          |  |  |  |
| 1. THIS OSHPD PREAPPROVAL OF MANUFACTURER'S CERTIFICATION (OPM) IS BASED ON THE 2013 CBC. THE DEMANDS<br>(DESIGN EORCES) FOR USE WITH THIS OPM SHALL BE BASED ON THE 2012 CBC.                                                                                                                                    |                                                                                                                                                                                                                                                                                                            |                                                          |  |  |  |
| (DESIGN FORCES) FOR USE WITH THIS OPM SHALL BE BASED ON THE 2013 CBC<br>2. THIS DOCUMENT MAY ONLY BE USED WITH THE EXPRESS WRITTEN CONSENT OF THE MANUFACTURER LISTED ABOVE FOR THE                                                                                                                               |                                                                                                                                                                                                                                                                                                            |                                                          |  |  |  |
| SPECIFIC PROJECT SITE AND INSTALLATION LOCATION. THIS DOCUMENT IS INVALID WITHOUT SUCH CONSENT.<br>3. THIS PREAPPROVAL CONFORMS TO THE 2013 CALIFORNIA BUILDING CODE.                                                                                                                                             |                                                                                                                                                                                                                                                                                                            |                                                          |  |  |  |
| 4.                                                                                                                                                                                                                                                                                                                |                                                                                                                                                                                                                                                                                                            |                                                          |  |  |  |
| <ol> <li>THE DETAILS IN THIS PREAPPROVAL MAY BE USED AT ANY LOCATION IN THE STATE OF CALIFORNIA, WHERE SDS IS NOT<br/>GREATER THAN 2.5.</li> </ol>                                                                                                                                                                |                                                                                                                                                                                                                                                                                                            |                                                          |  |  |  |
| 6.                                                                                                                                                                                                                                                                                                                | 6. ALL DESIGN FORCES SHOWN ON THE DRAWINGS ARE FACTORED LOADS THAT SHALL BE USED FOR STRENGTH DESIGN.                                                                                                                                                                                                      |                                                          |  |  |  |
| 7.                                                                                                                                                                                                                                                                                                                | 7. SHEET METAL SCREWS SHALL BE TEKS SCREWS BY ITW BUILDEX (ICC ESR-1976).                                                                                                                                                                                                                                  |                                                          |  |  |  |
| 8. THIS PREAPPROVAL COVERS ONLY THE SUPPORTS AND ATTACHMENTS OF THE EQUIPMENT TO THE STRUCTURE.                                                                                                                                                                                                                   |                                                                                                                                                                                                                                                                                                            |                                                          |  |  |  |
| 9. RESPONSIBILITIES OF THE STRUCTURAL ENGINEER OF RECORD OF THE BUILDING                                                                                                                                                                                                                                          |                                                                                                                                                                                                                                                                                                            |                                                          |  |  |  |
| A. PROVIDE SUPPORTING STRUCTURE REQUIRED TO SUPPORT WEIGHTS AND FORCES SHOWN, IN ADDITION TO ALL OTHER LOADS.                                                                                                                                                                                                     |                                                                                                                                                                                                                                                                                                            |                                                          |  |  |  |
|                                                                                                                                                                                                                                                                                                                   | B. VERIFY THAT THE INSTALLATION IS IN CONFORMANCE WITH THE 2013 CBC AND WITH THE DETAILS S<br>PREAPPROVAL. VERIFY THAT THE ACTUAL EQUIPMENT'S WEIGHT, CG LOCATION, ANCHOR LOCATION<br>AND THE MATERIAL AND GAGE OF THE UNIT WHERE ATTACHMENTS ARE MADE AGREE WITH THE INF<br>ON THE PREAPPROVAL DOCUMENTS. | IS, ANCHOR DETAILS                                       |  |  |  |
|                                                                                                                                                                                                                                                                                                                   | C. VERIFY THAT THE COMBINATION OF SDS & z/h RESULT IN SEISMIC FORCES (Eh , Ev) THAT ARE NOT GR<br>VALUES ON THE DETAILS.                                                                                                                                                                                   | REATER THAN THE                                          |  |  |  |
|                                                                                                                                                                                                                                                                                                                   | D. DESIGN BACKING BARS, STUDS, ETC. WHICH THE UNITS ARE ATTACHED TO AS NOTED ON THE DRAWINGS.                                                                                                                                                                                                              | No. 4197<br>EXP. 6-30-2016<br>$r_{1/24/14}$              |  |  |  |