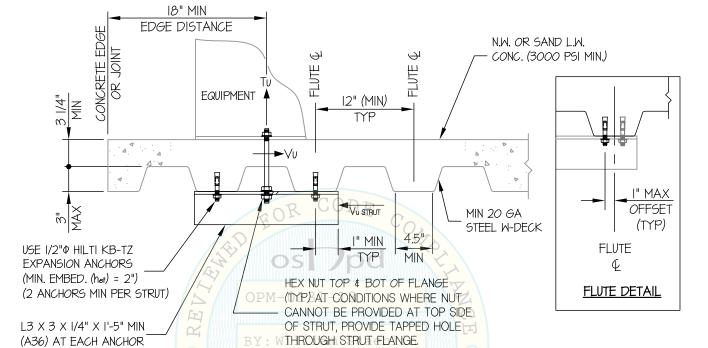

| 6-0-9 VSI    | 2000     | 55.9     | 19.9 | 38   | 23   | 4237 | 1665 |
| 6-0-9 VS2-e  | 2700     | 55.9     | 19.3 | 40   | 26.4 | 5338 | 1928 |
| 6-0-9 VS2    | 2500     | 55.9     | 19.7 | 36.8 | 27.2 | 4383 | 1715 |
| 6-0-12 VSI-e | 2700     | 70       | 19.3 | 42.1 | 28.9 | 5936 | 2200 |
| 6-0-12 VSI   | 2400     | 70       | 19.9 | 38.6 | 29.3 | 4763 | 1931 |
| 6-0-12 VS2-e | 3100     | 70       | 19.3 | 40.7 | 33.1 | 5841 | 2196 |
| 6-0-12 VS2   | 2800     | 70       | 19.7 | 37.6 | 33.9 | 4732 | 1926 |

PLAN AT BASE

10/24/2014



# EASE

### **EQUIPMENT ANCHORAGE & SEISMIC ENGINEERING**

www.EquipmentAnchorage.com

## BELIMED, INC.

DES. J. ROBERSON

11-1425

7

6-SERIES VS STERILIZERS

DATE 10/24/14

JOB NO.

of 7 SHEETS

#### SEISMIC SUPPORTS \$ ATTACHMENTS

CONCRETE DETAIL



### MIN STEEL DECK REQUIREMENTS AND STRUT DETAIL