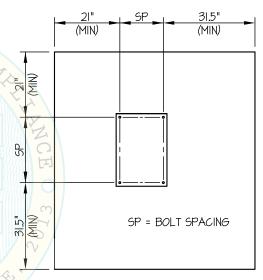

SHER BECOMES LOOSE.
- TORQUE TEST: THE APPLICABLE TORQUE MUST BE ACHIEVED
   WITHIN THE FOLLOWING LIMITS: WEDGE TYPE: 1/2 TURN OF THE
   NUT
- (iii) IF ANY ANCHOR FAILS, TEST ALL ANCHORS.
- 11. BOLTS THROUGH CONCRETE ON METAL DECK
  - A. BOLTS SHALL BE TORQUED BY 3/4 TURN OF THE NUTS AFTER THE SNUG TIGHT (THE SNUG-TIGHT CONDITION IS DEFINED AS THE TIGHTNESS REQUIRED TO BRING THE CONNECTED PLIES INTO FIRM CONTACT) CONDITION IS ACHIEVED, UNLESS OTHERWISE NOTED.
  - B. THROUGH BOLT HOLES SHALL BE 1/16" LARGER THAN BOLT SIZE (HOLE SIZE = BOLT SIZE + 1/16) FOR CONCRETE.
  - C. THROUGH-BOLTS IN CONCRETE SHALL RECEIVE SPECIAL INSPECTION AND TESTING (THROUGH BOLTS WITH STEEL TO STEEL CONNECTION IN TENSION DO NOT REQUIRE TENSION TESTING) IN ACCORDANCE WITH REQUIREMENTS FOR POST-INSTALLED ANCHORS.



TYPICAL CONCRETE EDGE DETAIL



DATE

www.EquipmentAnchorage.com

BELIMED, INC.

11-1425 JOB NO.

10/24/14

DES. J. ROBERSON

SHEETS

6-SERIES VS STERILIZERS

SEISMIC SUPPORTS \$ ATTACHMENTS

CONCRETE SLAB



NOTES:

1. FORCES ARE DETERMINED PER 2013 CALIFORNIA BUILDING CODE AND ASCE 7-10 STRENGTH DESIGN IS USED. (SDS = 2.2,  $a_p = 1.0$ ,  $l_p = 1.5$ ,  $R_p = 1.5$ ,  $\Omega_0 = 1.5$ , z/h = 0)

> HORIZONTAL FORCE (En) = 0.99 Wp HORIZONTAL FORCE (Emh) = 1.49 Wp (FOR CONCRETE ANCHORAGE) VERTICAL FORCE (Ev) = 0.44 Wp

- 2. CENTER OF GRAVITY (C.G.) AND WEIGHT ARE THE GOVERNING PARAMETERS FOR DESIGN. THIS PREAPPROVAL ENCOMPASSES ALL WEIGHTS UP TO THE MAXIMUM WEIGHT SHOWN.
- 3. STRUCTURAL ENGINEER OF RECORD FOR THE BUILDING SHALL PROVIDE. SUPPORT STRUCTURE DESIGNED TO SUPPORT WEIGHTS AND F