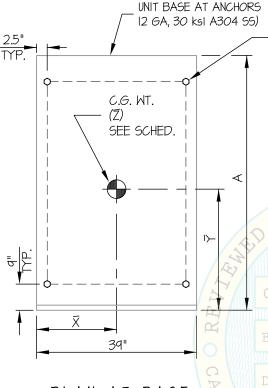

HORIZONTAL FORCE (En) = 2.64 Wp HORIZONTAL FORCE (Emh) = 3.96 Wp (FOR CONCRETE ANCHORAGE) VERTICAL FORCE (Ev) = 0.44 Wp

- 2. CENTER OF GRAVITY (C.G.) AND WEIGHT ARE THE GOVERNING PARAMETERS FOR DESIGN. THIS PREAPPROVAL ENCOMPASSES ALL WEIGHTS UP TO THE MAXIMUM WEIGHT SHOWN.
- 3. STRUCTURAL ENGINEER OF RECORD FOR THE BUILDING SHALL PROVIDE SUPPORT STRUCTURE DESIGNED TO SUPPORT WEIGHTS AND FORCES SHOWN IN COMBINATION WITH ALL OTHER LOADS THAT MAY BE PRESENT.
- 4. SEE GENERAL NOTES: SHEETS 1 AND 2

No. 4197 EXP. 6-30-2016

www.EquipmentAnchorage.com

OF

CONCRETE SLAB ON METAL DECK

## BELIMED, INC.

DES. J. ROBERSON
JOB NO. 11-1425

DIMENSIONS

6

6-SERIES VS STERILIZERS

DATE 10/24/14

7 sheets

BOLT FORCES

### SEISMIC SUPPORTS \$ ATTACHMENTS

USE 4- 5/8"Φ (A36) THREADED RODS THRU FLOOR



| MODEL        | I WEIGHT |          |      |      |      |      |      |
|--------------|----------|----------|------|------|------|------|------|
| MODEL        | (LB)     | (INCHES) |      |      |      | ļΤυ  | Vυ   |
|              | (20)     | Α        | X    | Ī    | 〒    | (LB) | (LB) |
| 6-0-6 VSI-e  | 1900     | 44.1     | 19.5 | 41.5 | 18.1 | 4900 | 1634 |
| 6-0-6 VSI    | 1700     | 44.1     | 20.1 | 37.2 | 18.3 | 3999 | 1444 |
| 6-0-6 VS2-e  | 2300     | 44.1     | 19.3 | 39.8 | 21.3 | 5529 | 1605 |
| 6-0-6 VS2    | 2100     | 44.1     | 19.7 | 36   | 21.9 | 4512 | 1402 |
| 6-0-9 VSI-e  | 2200     | 55.9     | 19.5 | 41.5 | 22.4 | 5210 | 1877 |
| 6-0-9 VSI    | 2000     | 55.9     | 19.9 | 38   | 23   | 4237 | 1665 |
| 6-0-9 VS2-e  | 2700     | 55.9     | 19.3 | 40   | 26.4