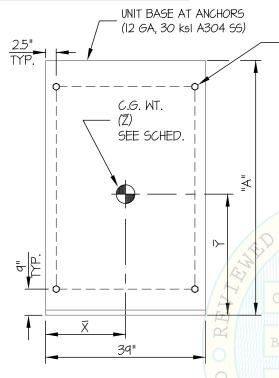

N IS USED. (SDS = 2.2,  $a_p = 1.0$ ,  $l_p = 1.5$ ,  $R_p = 1.5$ ,  $\Omega_0 = 1.5$ , z/h = 0)

> HORIZONTAL FORCE (En) = 0.99 Wp HORIZONTAL FORCE (Emh) = 1.49 Wp (FOR CONCRETE ANCHORAGE) VERTICAL FORCE (Ev) = 0.44 Wp

- 2. CENTER OF GRAVITY (C.G.) AND WEIGHT ARE THE GOVERNING PARAMETERS FOR DESIGN. THIS PREAPPROVAL ENCOMPASSES ALL WEIGHTS UP TO THE MAXIMUM WEIGHT SHOWN.
- 3. STRUCTURAL ENGINEER OF RECORD FOR THE BUILDING SHALL PROVIDE. SUPPORT STRUCTURE DESIGNED TO SUPPORT WEIGHTS AND FORCES SHOWN, IN COMBINATION WITH ALL OTHER LOADS THAT MAY BE PRESENT
- 4. SEE GENERAL NOTES: SHEETS 1 AND 2



www.EquipmentAnchorage.com

## BELIMED, INC.

DES. J. ROBERSON
JOB NO. 11-1425

4

6-SERIES VS STERILIZERS

DATE 10/24/14

OF 7 SHEETS

### SEISMIC SUPPORTS \$ ATTACHMENTS

<u>CONCRETE SLAB</u>



| Monti        | WEIGHT<br>(LB) |      | DIMEN<br>(INC | BOLT FORCES |      |            |             |
|--------------|----------------|------|---------------|-------------|------|------------|-------------|
| MODEL        |                | "A"  | X             | Ī           | Ÿ    | Tu<br>(LB) | Vu<br>(LB)  |
| 6-0-6 VSI-e  | 1900           | 44.1 | 19.5          | 41.5        | 18.1 | 2641       | 922         |
| 6-0-6 VSI    | 1700           | 44.1 | 20.1          | 37.2        | 18.3 | 2143       | <i>8</i> I5 |
| 6-0-6 V52-e  | 2300           | 44.1 | 19.3          | 39.8        | 21.3 | 2997       | 906         |
| 6-0-6 VS2    | 2100           | 44.1 | 19.7          | 36          | 21.9 | 2439       | 791         |
| 6-0-9 VSI-e  | 2200           | 55.9 | 19.5          | 41.5