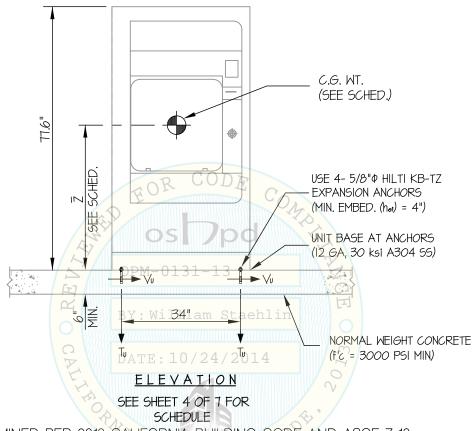

ONCRETE ON METAL DECK
  - A. BOLTS SHALL BE TORQUED BY 3/4 TURN OF THE NUTS AFTER THE SNUG TIGHT (THE SNUG-TIGHT CONDITION IS DEFINED AS THE TIGHTNESS REQUIRED TO BRING THE CONNECTED PLIES INTO FIRM CONTACT) CONDITION IS ACHIEVED, UNLESS OTHERWISE NOTED.
  - B. THROUGH BOLT HOLES SHALL BE 1/16" LARGER THAN BOLT SIZE (HOLE SIZE = BOLT SIZE + 1/16) FOR CONCRETE.
  - C. THROUGH-BOLTS IN CONCRETE SHALL RECEIVE SPECIAL INSPECTION AND TESTING (THROUGH BOLTS WITH STEEL TO STEEL CONNECTION IN TENSION DO NOT REQUIRE TENSION TESTING) IN ACCORDANCE WITH REQUIREMENTS FOR POST-INSTALLED ANCHORS.



TYPICAL CONCRETE EDGE DETAIL



DATE

www.EquipmentAnchorage.com

BELIMED, INC.

11-1425 JOB NO.

10/24/14

DES. J. ROBERSON

SHEETS

6-SERIES VS STERILIZERS

SEISMIC SUPPORTS \$ ATTACHMENTS

CONCRETE SLAB



NOTES:

1. FORCES ARE DETERMINED PER 2013 CALIFORNIA BUILDING CODE AND ASCE 7-10 STRENGTH DESIGN IS USED. (SDS = 2.2,  $a_p = 1.0$ ,  $l_p = 1.5$ ,  $R_p = 1.5$ ,  $\Omega_0 = 1.5$ , z/h = 0)

> HORIZONTAL FORCE (En) = 0.99 Wp HORIZONTAL FORCE (Emh) = 1.49 Wp (FOR CONCRETE ANCHORAGE) VERTICAL FORCE (Ev) = 0.44 Wp

- 2. CENTER OF GRAVITY (C.G.) AND WEIGHT ARE THE GOVERNING PARAMETERS FOR DESIGN. THIS PREAPPROVAL ENCOMPASSES ALL WEIGHTS UP TO THE MAXIMUM WEIGHT SHOWN.
- 3. STRUCTURAL ENGINEER OF RECORD FOR THE BUILDING SHALL PROVIDE. SUPPORT STRUCTURE DESIGNED TO SUPPORT WEIGHTS AND FORCES SHOWN, IN COMBINATION WITH ALL OTHER LOADS THAT MAY BE PRESENT
- 4. SEE GENERAL NOTES: SHEETS 1 AND 2



www.EquipmentAnchorage.com

## BELIMED, INC.

DES. J. ROBERSON
JOB NO. 11-1425

4

6-SERIES VS STE