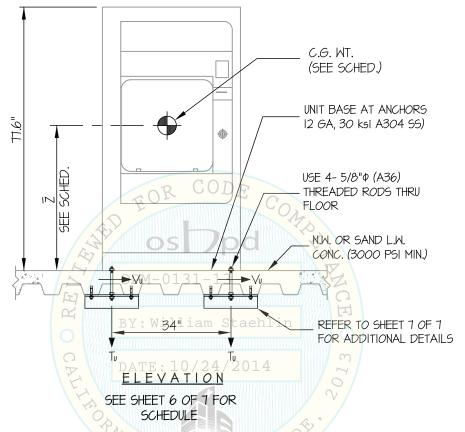

| 968         |
| 6-0-12 VSI-e | 2700           | 70   | 19.3          | 42.1        | 28.9 | 3182       | 1242        |
| 6-0-12 VSI   | 2400           | 70   | 19.9          | 38.6        | 29.3 | 2538       | 1090        |
| 6-0-12 VS2-e | 3100           | 70   | 19.3          | 40.7        | 33.I | 3128       | 1239        |
| 6-0-12 V52   | 2800           | 70   | 19.7          | 37.6        | 33.9 | 2523       | 1204        |

PLAN AT BASE DATE: 10/24/2014

USE 4- 5/8" $\phi$  HILTI KB-TZ EXPANSION ANCHORS (MIN. EMBED. (het) = 4")



# EASE

### **EQUIPMENT ANCHORAGE & SEISMIC ENGINEERING**

www.EquipmentAnchorage.com

## BELIMED, INC.

JOB NO. 11-1425

5

6-SERIES VS STERILIZERS

DATE 10/24/14

7 <sub>SHEETS</sub>

SEISMIC SUPPORTS \$ ATTACHMENTS

CONCRETE SLAB ON METAL DECK



#### NOTES:

1. FORCES ARE DETERMINED PER 2013 CALIFORNIA BUILDING CODE AND ASCE 7-10. STRENGTH DESIGN IS USED. (SDS = 2.2, 2p = 1.0, p = 1.5, p = 1.5

HORIZONTAL FORCE (En) = 2.64 Wp HORIZONTAL FORCE (Emh) = 3.96 Wp (FOR CONCRETE ANCHORAGE) VERTICAL FORCE (Ev) = 0.44 Wp

- 2. CENTER OF GRAVITY (C.G.) AND WEIGHT ARE THE GOVERNING PARAMETERS FOR DESIGN. THIS PREAPPROVAL ENCOMPASSES ALL WEIGHTS UP TO THE MAXIMUM WEIGHT SHOWN.
- 3. STRUCTURAL ENGINEER OF RECORD FOR THE BUILDING SHALL PROVIDE SUPPORT STRUCTURE DESIGNED TO SUPPORT WEIGHTS AND FORCES SHOWN IN COMBINATION WITH ALL OTHER LOADS THAT MAY BE PRESENT.
- 4. SEE GENERAL NOTES: SHEETS 1 AND 2

No. 4197 EXP. 6-30-2016

www.EquipmentAnchorage.com

OF

CONCRETE SLAB ON METAL DECK

## BELIMED, INC.

DES. J. ROBERSON
JOB NO. 11-1425

DIMENS