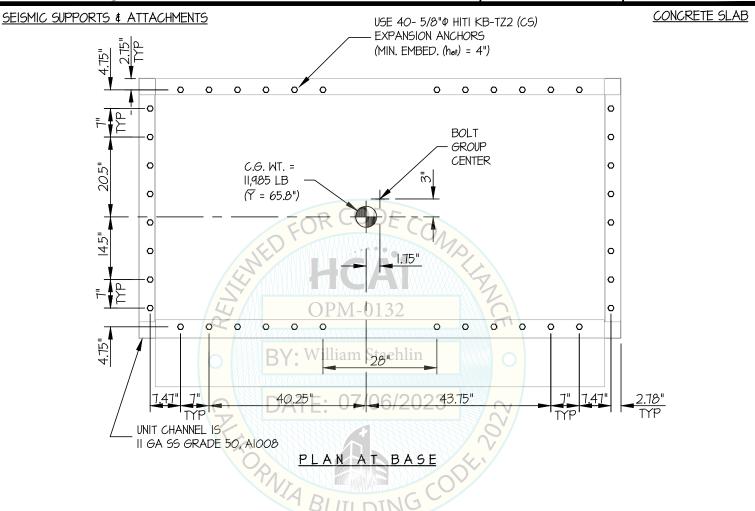

#### 9. EXPANSION ANCHORS:

A. ATTACHMENT IS TO BE MADE WITH THE ANCHORS LISTED BELOW AND INSTALLED AS DESCRIBED IN THE CORRESPONDING ICC REPORT.

| Anchor<br>Diameter | Concrete<br>Type | Min. f'c<br>(psi) | Anchor Type                           | ICC<br>Report No. | Min.<br>Embed. | Min.<br>Spacing | Min.<br>Edge Dist. | Min. Conc.<br>Thickness | Torque<br>Test | Direct Tension<br>Test |
|--------------------|------------------|-------------------|---------------------------------------|-------------------|----------------|-----------------|--------------------|-------------------------|----------------|------------------------|
| 5/8"               | Normal<br>Weight | 4000              | Hilti Kwik Bolt TZ2<br>(CARBON STEEL) | ESR-4266          | 4"             | 7"              | 60"                | 6"                      | 40 FT-LB       | 1423 lb                |

DATF: 07/06/2023

- B. THIS PREAPPROVAL ALLOWS FOR UP TO A MAXIMUM OF 2 ADJACENT CONCRETE SLAB EDGES, 60" AWAY MINIMUM (i.e. - CORNER).
  SEE ADJACENT DETAIL FOR ADDITIONAL MINIMUM ALLOWABLE CONCRETE EDGE DISTANCES.
- C. TESTING AND SPECIAL INSPECTION OF EXPANSION ANCHORS SHALL BE PERFORMED BY AN APPROVED INDEPENDENT AGENCY EMPLOYED BY THE FACILITY OWNER PER CBC 1704A & 1910A.5 AND CAC 7-149. ALL REPORTS SHALL BE SENT TO THE INSPECTOR OF RECORD, OWNER AND THE ARCHITECT OR ENGINEER IN 1 3 2 RESPONSIBLE CHARGE.
  - (i) AFTER AT LEAST 24 HOURS HAVE ELAPSED SINCE INSTALLATION, DIRECT PULL TENSION TEST OR TORQUE TEST AT LEAST 50% OF THE ANCHORS.
  - (ii) ACCEPTANCE CRITERIA:
    - DIRECT TENSION TEST: THE ANCHOR SHOULD HAVE NO OBSERVABLE MOVEMENT AT THE TEST LOAD. A PRACTICAL WAY TO DETERMINE OBSERVABLE MOVEMENT IS THAT THE WASHER BECOMES LOOSE.
    - TORQUE TEST: THE APPLICABLE TORQUE MUST BE ACHIEVED WITHIN THE FOLLOWING LIMITS: WEDGE TYPE: 1/2 TURN OF THE NUT
  - (iii) IF ANY ANCHOR FAILS, TEST ALL ANCHORS.
- D. AVOID DAMAGING EXISTING STEEL REINFORCING IN CONCRETE SLAB WHEN INSTALLING CONCRETE EXPANSION ANCHORS.
- E. PROVIDE FOR FULL THREAD ENGAGEMENT OF NUT & WASHER.

TYPICAL CONCRETE EDGE DETAIL (SLAB ON GRADE ONLY)

### VERTICAL CAROUSEL (22XXXX-XX2 SERIES)

DES. J. ROBERSON

**JOB NO.** 11-2316

DATE

7/5/23

3

4 <sub>SHEETS</sub>

SEISMIC SUPPORTS & ATTACHMENTS

**CONCRETE SLAB** 

#### NOTES:

1. FORCES ARE DETERMINED PER 2022 CALIFORNIA BUILDING CODE AND ASCE 7-16. STRENGTH DESIGN IS USED. (EXAMPLE: SDS = 1.65,  $\Delta p$  = 1.0, |p| = 1.5, Rp = 1.5, Rp = 1.5, Rp = 2.0, Rp = 0)

HORIZONTAL FORCE (Eh) = 0.743 Wp

HORIZONTAL FORCE (Emh) = 1.49 Wp (FOR CONCRETE ANCHORAGE)

VERTICAL FORCE (Ev) = 0.33 Wp

- 2. THIS CALCULATION ENCOMPASSES WEIGHTS AND VERTICAL C.G. POSITIONS NOT EXCEEDING VALUES SHOWN.
- 3. THIS CALCULATION WAS PREPARED WITHOUT KNOWLEDGE OF ANY SITE CONDITION. COMPATIBILITY FOR USE WITH A SITE SHALL BE EVALUATED BY THE STRUCTURAL ENGINEER OF RECORD OF THE INSTALLATION (SEOR). USE REQUIRES APPROVAL BY THE SEOR.
- 4. STRUCTURAL ENGINEER OF RECORD FOR THE INSTALLATION SHALL VERIFY ALL CONDITIONS, EVALUATE INTERACTION WITH ADJACENT EQUIPMENT AND ANCHORS, AND PROVIDE SUPPORT STRUCTURE DESIGNED TO SUPPORT WEIGHTS AND FORCES SHOWN IN COMBINATION WITH ALL OTHER LOADS THAT MAY BE PRESENT.