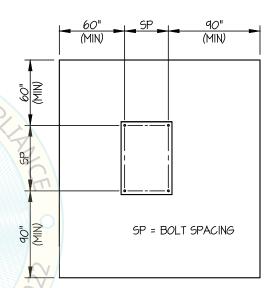

DATF: 07/06/2023

- B. THIS PREAPPROVAL ALLOWS FOR UP TO A MAXIMUM OF 2 ADJACENT CONCRETE SLAB EDGES, 60" AWAY MINIMUM (i.e. - CORNER).
  SEE ADJACENT DETAIL FOR ADDITIONAL MINIMUM ALLOWABLE CONCRETE EDGE DISTANCES.
- C. TESTING AND SPECIAL INSPECTION OF EXPANSION ANCHORS SHALL BE PERFORMED BY AN APPROVED INDEPENDENT AGENCY EMPLOYED BY THE FACILITY OWNER PER CBC 1704A & 1910A.5 AND CAC 7-149. ALL REPORTS SHALL BE SENT TO THE INSPECTOR OF RECORD, OWNER AND THE ARCHITECT OR ENGINEER IN 1 3 2 RESPONSIBLE CHARGE.
  - (i) AFTER AT LEAST 24 HOURS HAVE ELAPSED SINCE INSTALLATION, DIRECT PULL TENSION TEST OR TORQUE TEST AT LEAST 50% OF THE ANCHORS.
  - (ii) ACCEPTANCE CRITERIA:
    - DIRECT TENSION TEST: THE ANCHOR SHOULD HAVE NO OBSERVABLE MOVEMENT AT THE TEST LOAD. A PRACTICAL WAY TO DETERMINE OBSERVABLE MOVEMENT IS THAT THE WASHER BECOMES LOOSE.
    - TORQUE TEST: THE APPLICABLE TORQUE MUST BE ACHIEVED WITHIN THE FOLLOWING LIMITS: WEDGE TYPE: 1/2 TURN OF THE NUT
  - (iii) IF ANY ANCHOR FAILS, TEST ALL ANCHORS.
- D. AVOID DAMAGING EXISTING STEEL REINFORCING IN CONCRETE SLAB WHEN INSTALLING CONCRETE EXPANSION ANCHORS.
- E. PROVIDE FOR FULL THREAD ENGAGEMENT OF NUT & WASHER.

TYPICAL CONCRETE EDGE DETAIL (SLAB ON GRADE ONLY)