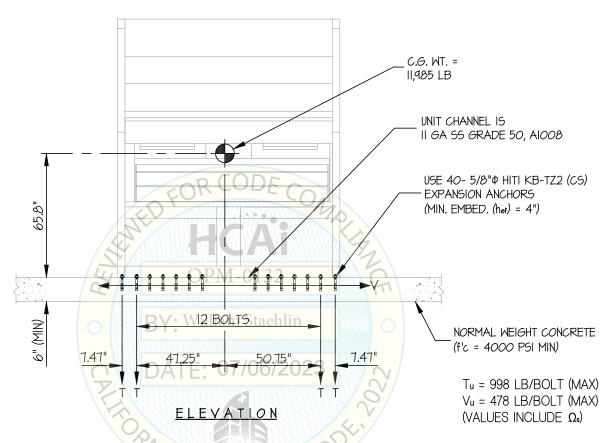

#### 9. EXPANSION ANCHORS:

A. ATTACHMENT IS TO BE MADE WITH THE ANCHORS LISTED BELOW AND INSTALLED AS DESCRIBED IN THE CORRESPONDING ICC REPORT.

| Anchor<br>Diameter | Concrete<br>Type | Min. f'c<br>(psi) | Anchor Type                           | ICC<br>Report No. | Min.<br>Embed. | Min.<br>Spacing | Min.<br>Edge Dist. | Min. Conc.<br>Thickness | Torque<br>Test | Direct Tension<br>Test |
|--------------------|------------------|-------------------|---------------------------------------|-------------------|----------------|-----------------|--------------------|-------------------------|----------------|------------------------|
| 5/8"               | Normal<br>Weight | 4000              | Hilti Kwik Bolt TZ2<br>(CARBON STEEL) | ESR-4266          | 4"             | 7"              | 60"                | 6"                      | 40 FT-LB       | 1423 lb                |

#### NOTES:

1. FORCES ARE DETERMINED PER 2022 CALIFORNIA BUILDING CODE AND ASCE 7-16. STRENGTH DESIGN IS USED. (EXAMPLE: SDS = 1.65,  $\Delta p$  = 1.0, |p| = 1.5, Rp = 1.5, Rp = 1.5, Rp = 2.0, Rp = 0)

HORIZONTAL FORCE (Eh) = 0.743 Wp

HORIZONTAL FORCE (Emh) = 1.49 Wp (FOR CONCRETE ANCHORAGE)

VERTICAL FORCE (Ev) = 0.33 Wp

- 2. THIS CALCULATION ENCOMPASSES WEIGHTS AND VERTICAL C.G. POSITIONS NOT EXCEEDING VALUES SHOWN.
- 3. THIS CALCULATION WAS PREPARED WITHOUT KNOWLEDGE OF ANY SITE CONDITION. COMPATIBILITY FOR USE WITH A SITE SHALL BE EVALUATED BY THE STRUCTURAL ENGINEER OF RECORD OF THE INSTALLATION (SEOR). USE REQUIRES APPROVAL BY THE SEOR.
- 4. STRUCTURAL ENGINEER OF RECORD FOR THE INSTALLATION SHALL VERIFY ALL CONDITIONS, EVALUATE INTERACTION WITH ADJACENT EQUIPMENT AND ANCHORS, AND PROVIDE SUPPORT STRUCTURE DESIGNED TO SUPPORT WEIGHTS AND FORCES SHOWN IN COMBINATION WITH ALL OTHER LOADS THAT MAY BE PRESENT.