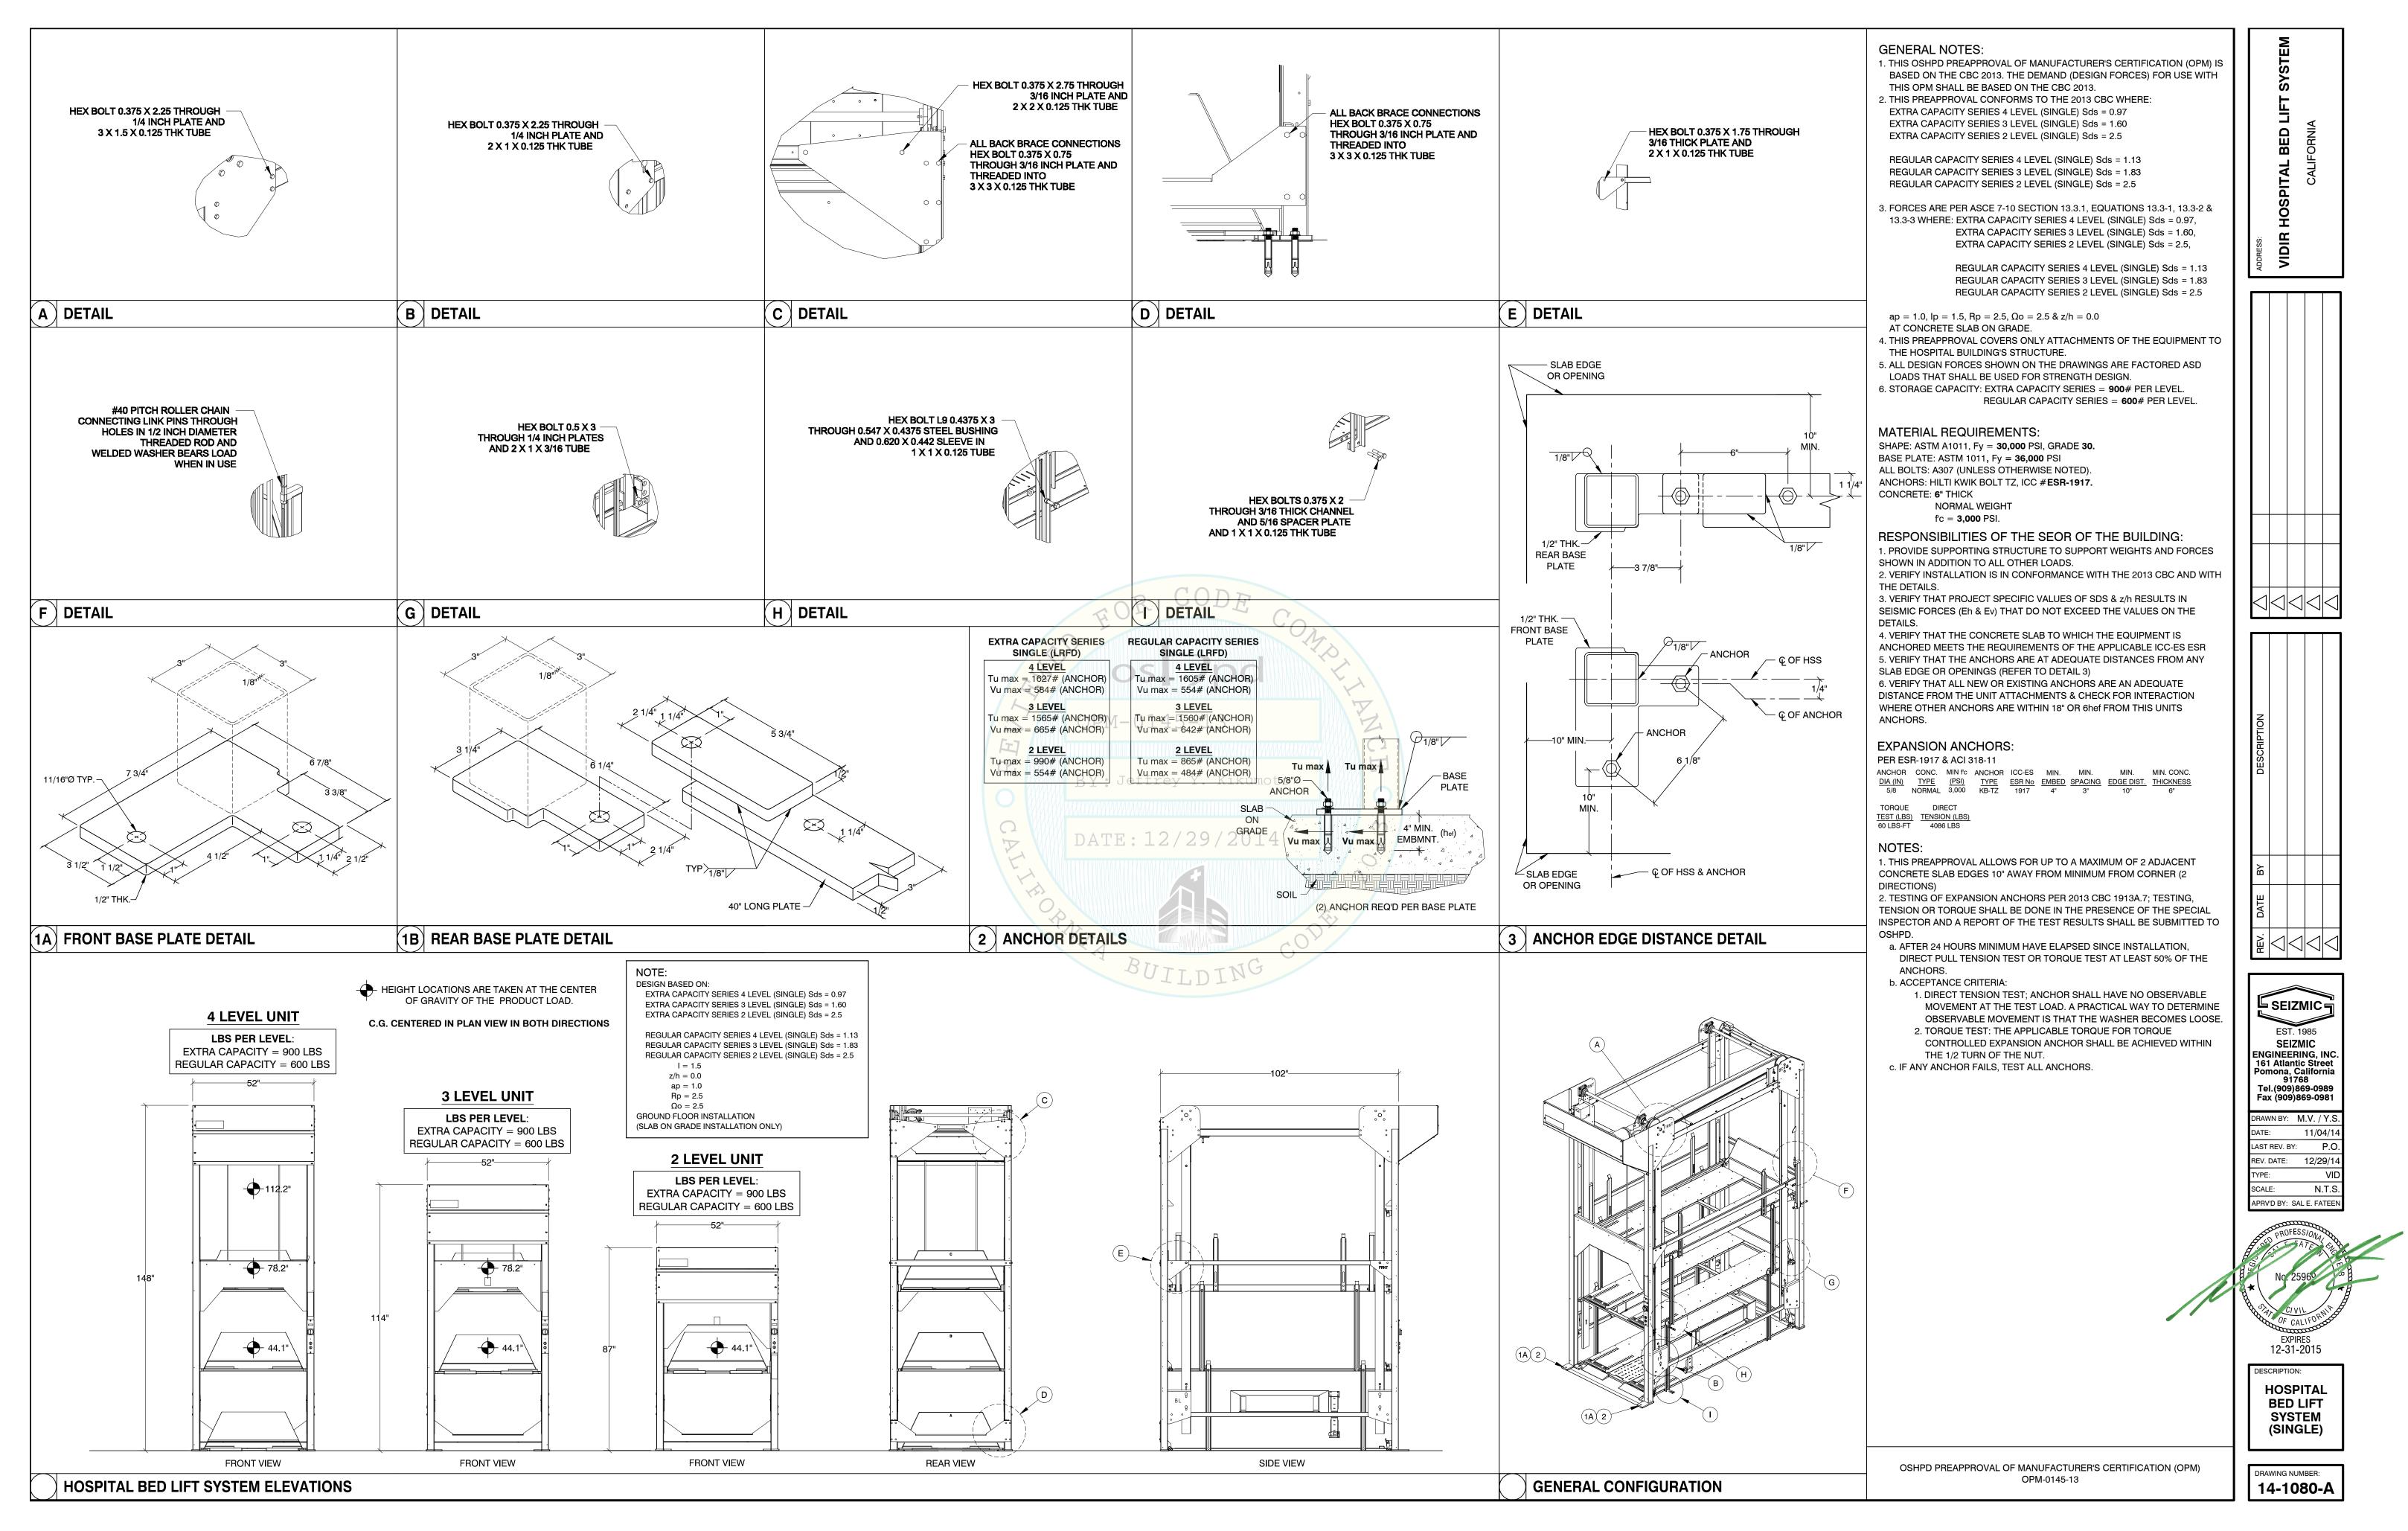

| APPLICATION FOR OSHPD PREAPPROVAL                                                                                                                            | OFFICE               | USE ONLY    |
|--------------------------------------------------------------------------------------------------------------------------------------------------------------|----------------------|-------------|
| OF MANUFACTURER'S CERTIFICATION (OPM)                                                                                                                        | APPLICATION #: OPM   | I-0145-13   |
|                                                                                                                                                              |                      |             |
| OSHPD Preapproval of Manufacturer's Certification (OPM)                                                                                                      |                      |             |
| Type: 🛛 New 🗌 Renewal 🗌 Update to Pre-CBC 2013 OPA Number:                                                                                                   |                      |             |
| Manufacturer Information                                                                                                                                     |                      |             |
|                                                                                                                                                              |                      |             |
| Manufacturer: Vidir Machine Inc.                                                                                                                             |                      |             |
| Manufacturer's Technical Representative: Paul Peters                                                                                                         |                      |             |
| Mailing Address: 179 North Hwy 27 Suite G, Clermont, FL 34711                                                                                                |                      |             |
| Telephone: 352-243-7310                                                                                                                                      |                      |             |
| Product Information                                                                                                                                          | OM                   |             |
| Product Name: Bedlift OS ODD                                                                                                                                 | E_                   |             |
| Product Type: Vertical Hospital Bed Storage OPM-0145-13                                                                                                      | E                    |             |
| Product Model Number:                                                                                                                                        | CE                   |             |
| General Description: Unit for storing hospital beds, one on top of the other                                                                                 |                      |             |
| Available in 2,3 and 4 bed models / 29/2014                                                                                                                  |                      |             |
| E.                                                                                                                                                           |                      |             |
| Applicant Information                                                                                                                                        | D <sup>B</sup>       |             |
| Applicant Company Name: Seizmic Inc.                                                                                                                         |                      |             |
| Contact Person: Gloria Gil                                                                                                                                   |                      |             |
| Mailing Address: 161 Atlantic Street, Pomona CA 91768                                                                                                        |                      |             |
| Telephone: 909-869-0989 Email: opera                                                                                                                         | tions@seizmicinc.com |             |
| I hereby agree to reimburse the Office of Statewide Health Planning and Development review fees in accordance with the California Administrative Code, 2013. |                      |             |
| Signature of Applicant:                                                                                                                                      | Date                 | 9: 10/14/14 |
| Title:   Project manager   Company Name:   Seizn                                                                                                             | ic Inc.              |             |
|                                                                                                                                                              |                      |             |
|                                                                                                                                                              | 1                    |             |
| "Access to Safe, Quality Healthcare Environments that Meet California's Diverse and Dynamic Needs"                                                           | AL ALLAN             | OSHPD       |
| STATE OF CALIFORNIA – HEALTH AND HUMAN SERVICES AGENCY                                                                                                       | JMA NAMA             |             |
| OSH-FD-700 (REV 10/22/14)                                                                                                                                    | 1.1                  | Page 1 of 2 |