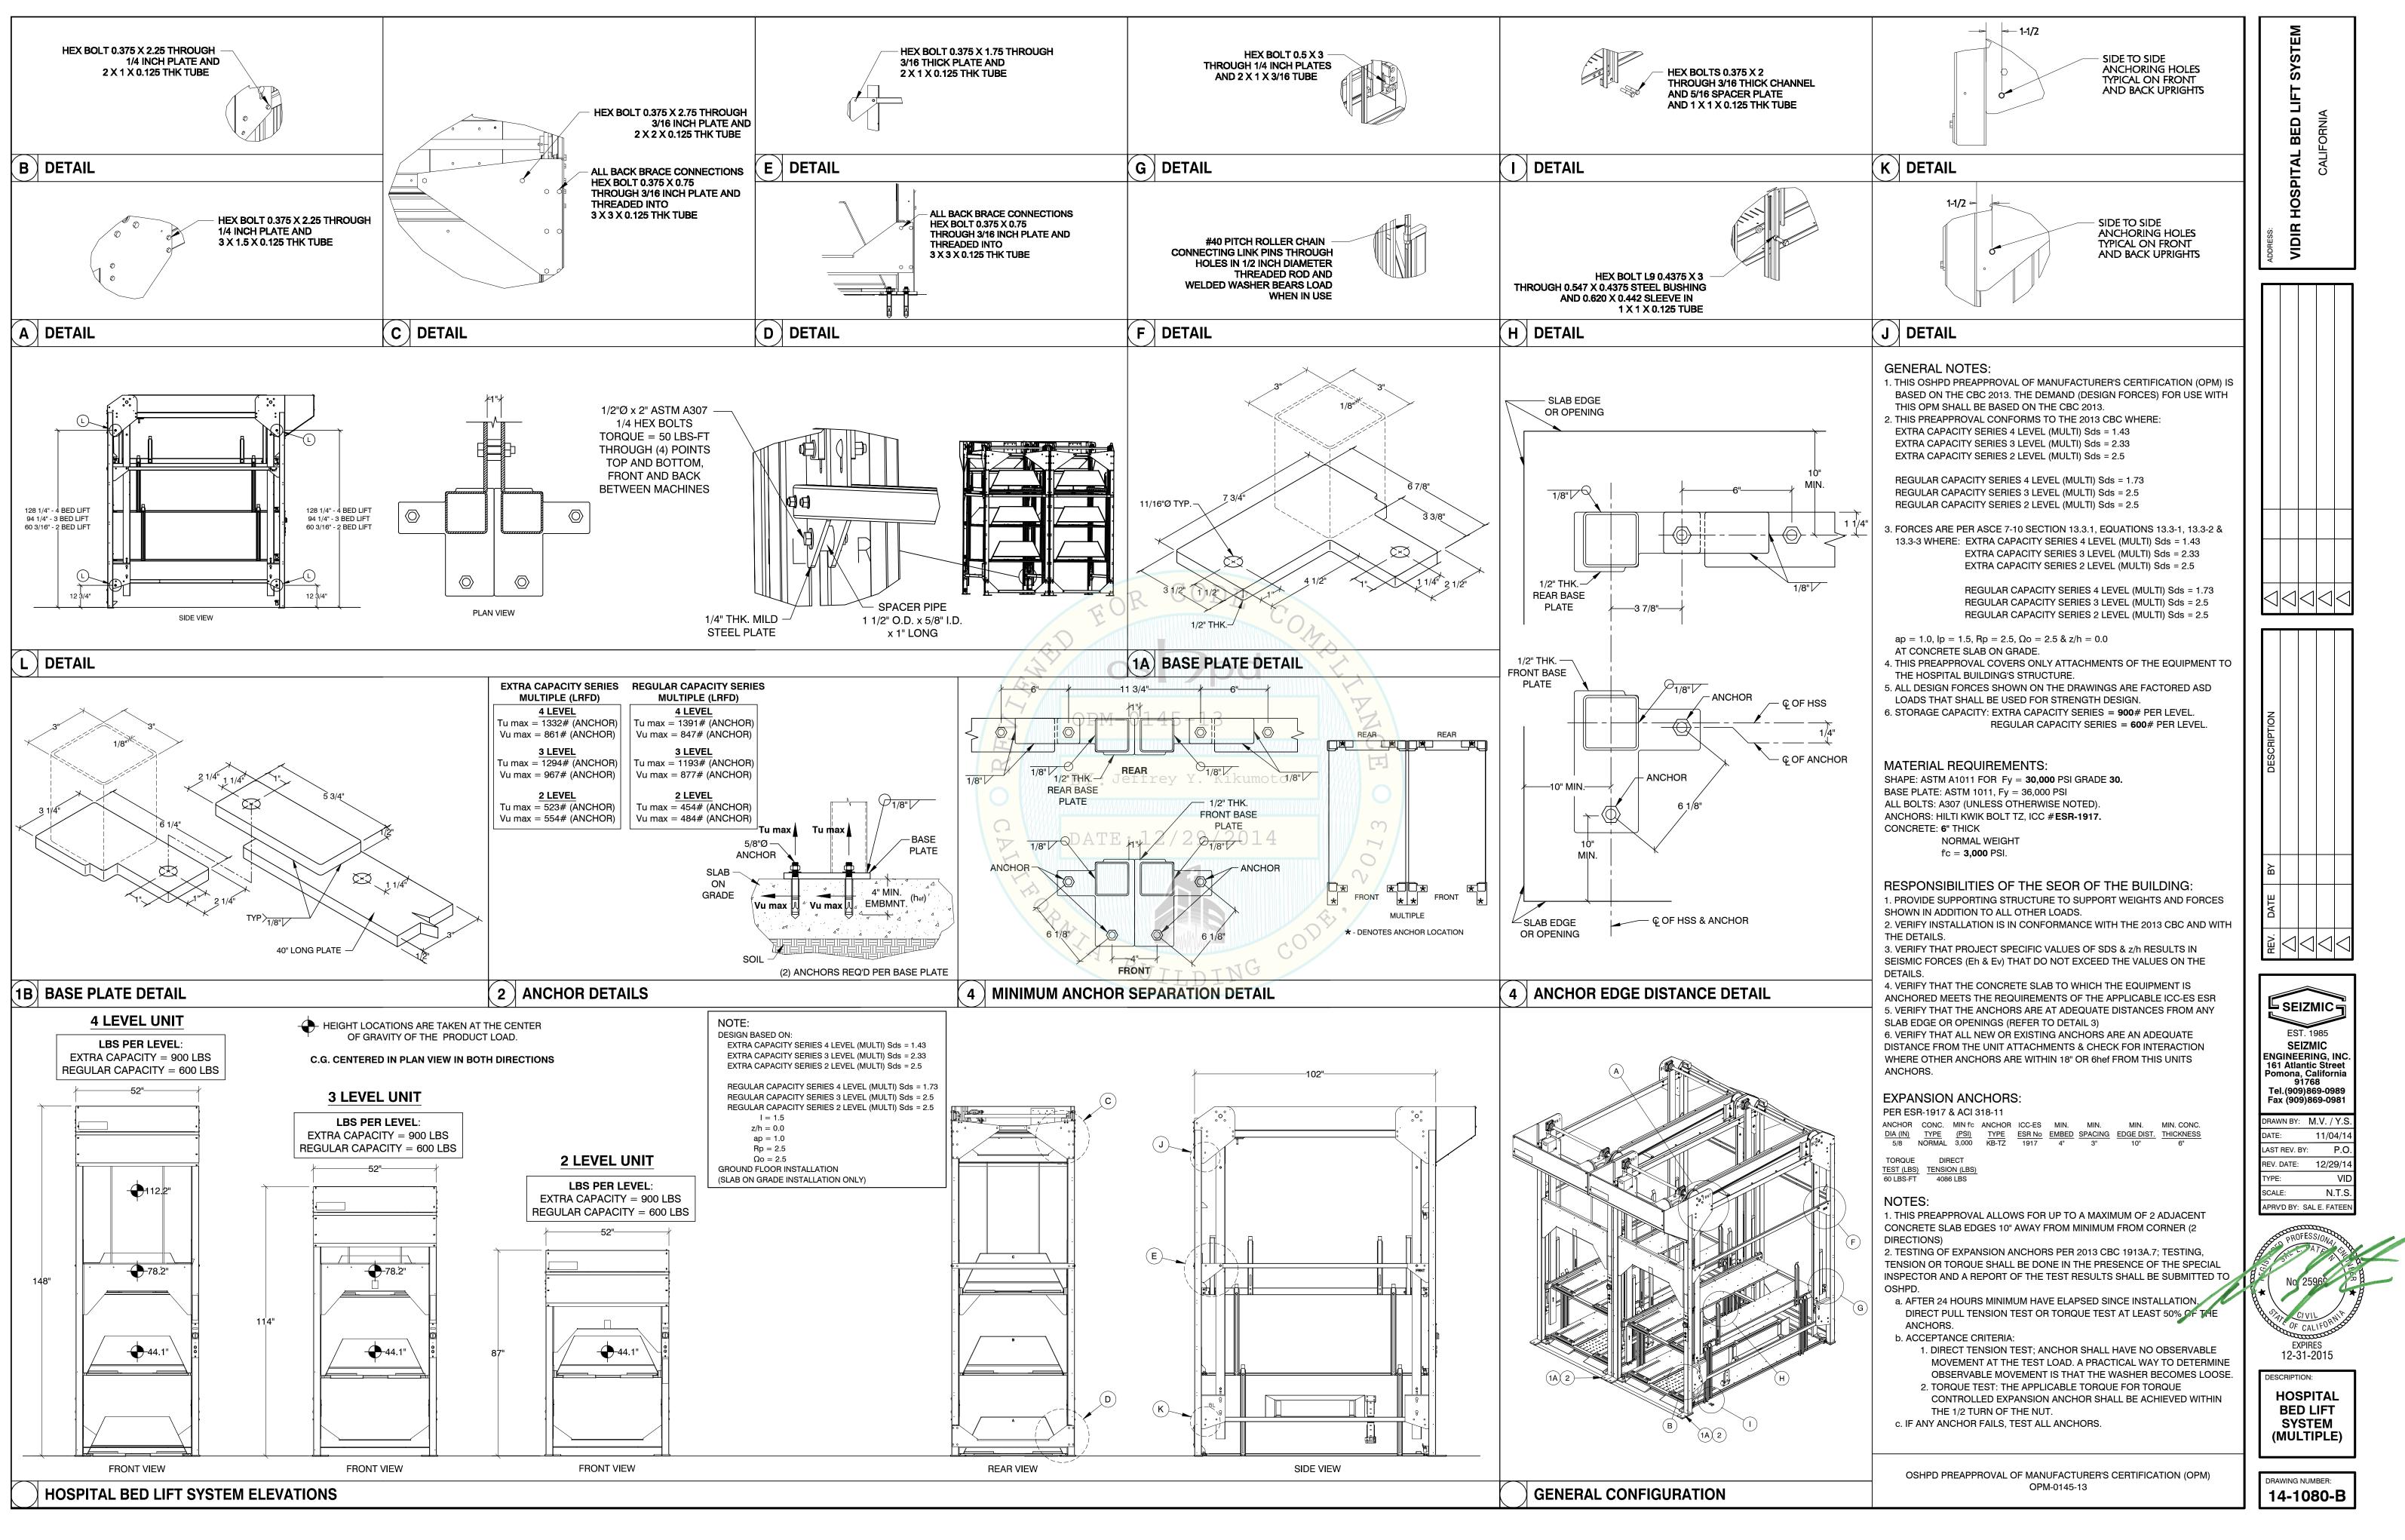

| APPLICATION FOR OSHPD PREAPPROVAL                                                                                                                            | OFFICE               | USE ONLY    |
|--------------------------------------------------------------------------------------------------------------------------------------------------------------|----------------------|-------------|
| OF MANUFACTURER'S CERTIFICATION (OPM)                                                                                                                        | APPLICATION #: OPM   | I-0145-13   |
|                                                                                                                                                              |                      |             |
| OSHPD Preapproval of Manufacturer's Certification (OPM)                                                                                                      |                      |             |
| Type: 🛛 New 🗌 Renewal 🗌 Update to Pre-CBC 2013 OPA Number:                                                                                                   |                      |             |
| Manufacturer Information                                                                                                                                     |                      |             |
|                                                                                                                                                              |                      |             |
| Manufacturer: Vidir Machine Inc.                                                                                                                             |                      |             |
| Manufacturer's Technical Representative: Paul Peters                                                                                                         |                      |             |
| Mailing Address: 179 North Hwy 27 Suite G, Clermont, FL 34711                                                                                                |                      |             |
| Telephone: 352-243-7310                                                                                                                                      |                      |             |
| Product Information                                                                                                                                          | OM                   |             |
| Product Name: Bedlift OS ODD                                                                                                                                 | E_                   |             |
| Product Type: Vertical Hospital Bed Storage OPM-0145-13                                                                                                      | E                    |             |
| Product Model Number:                                                                                                                                        | CE                   |             |
| General Description: Unit for storing hospital beds, one on top of the other                                                                                 |                      |             |
| Available in 2,3 and 4 bed models / 29/2014                                                                                                                  |                      |             |
| E.                                                                                                                                                           |                      |             |
| Applicant Information                                                                                                                                        | D <sup>B</sup>       |             |
| Applicant Company Name: Seizmic Inc.                                                                                                                         |                      |             |
| Contact Person: Gloria Gil                                                                                                                                   |                      |             |
| Mailing Address: 161 Atlantic Street, Pomona CA 91768                                                                                                        |                      |             |
| Telephone: 909-869-0989 Email: opera                                                                                                                         | tions@seizmicinc.com |             |
| I hereby agree to reimburse the Office of Statewide Health Planning and Development review fees in accordance with the California Administrative Code, 2013. |                      |             |
| Signature of Applicant:                                                                                                                                      | Date                 | 9: 10/14/14 |
| Title:   Project manager   Company Name:   Seizn                                                                                                             | ic Inc.              |             |
|                                                                                                                                                              |                      |             |
|                                                                                                                                                              | 1                    |             |
| "Access to Safe, Quality Healthcare Environments that Meet California's Diverse and Dynamic Needs"                                                           | AL ALLAN             | OSHPD       |
| STATE OF CALIFORNIA – HEALTH AND HUMAN SERVICES AGENCY                                                                                                       | JMA NAMA             |             |
| OSH-FD-700 (REV 10/22/14)                                                                                                                                    | 1.1                  | Page 1 of 2 |