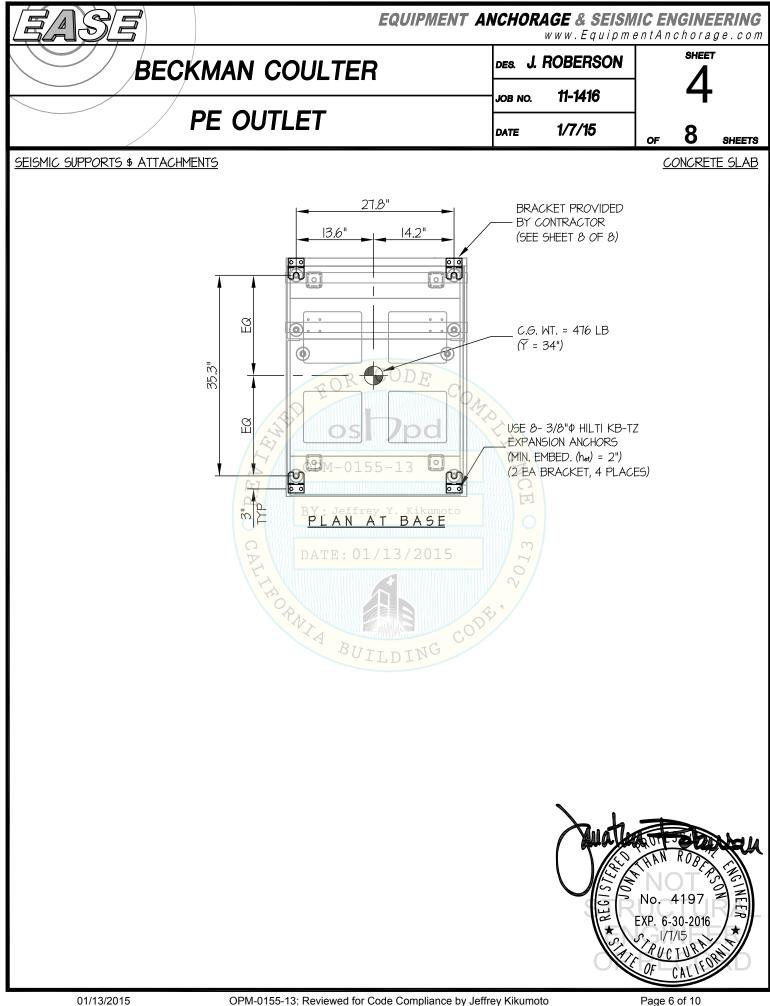

L<br>D GAGE OF THE UNIT WHERE ATTACHMENTS ARE MADE AGREE WITH THE INFORMA<br>& DOCUMENTS.<br>PROJECT SPECIFIC VALUES OF SDS & $z/h$ RESULT IN SEISMIC FORCES (Eh, Ev) THAT<br>VALUES ON THE DETAILS.<br>THE CONCRETE SLAB TO WHICH THE EQUIPMENT IS ANCHORED MEETS THE<br>TS OF THE APPLICABLE ICC ESR.<br>THE ANCHORS ARE AN ADEQUATE DISTANCE FROM ANY SLAB<br>?ENINGS (SEE TYPICAL DETAIL ON SHEET 2).<br>ALL NEW OR EXISTING ANCHORS ARE AN ADEQUATE DISTANCE FROM THE<br>MENTS AND CHECK FOR INTERACTION WHERE OTHER ANCHORS ARE WITHIN<br>ROM THIS UNIT'S ANCHORS. | ER LISTED ABOVE FOR THE<br>CONSENT.<br>TER THAN 2.2.<br>$0, I_P = 1.5, R_P = 1.5, z/h = 0 \text{ AT}$<br>STRUCTURE.<br>STRENGTH DESIGN.<br>JILDING. (i.e. $z/h \le 1$ )<br>(i.e. z/h = 0)<br>O ALL OTHER LOADS.<br>S,<br>TION SHOWN ON THE |  |











01/13/2015

OPM-0155-13: Reviewed for Code Compliance by Jeffrey Kikumoto

Page 8 of 10



01/13/2015

OPM-0155-13: Reviewed for Code Compliance by Jeffrey Kikumoto

Page 9 of 10