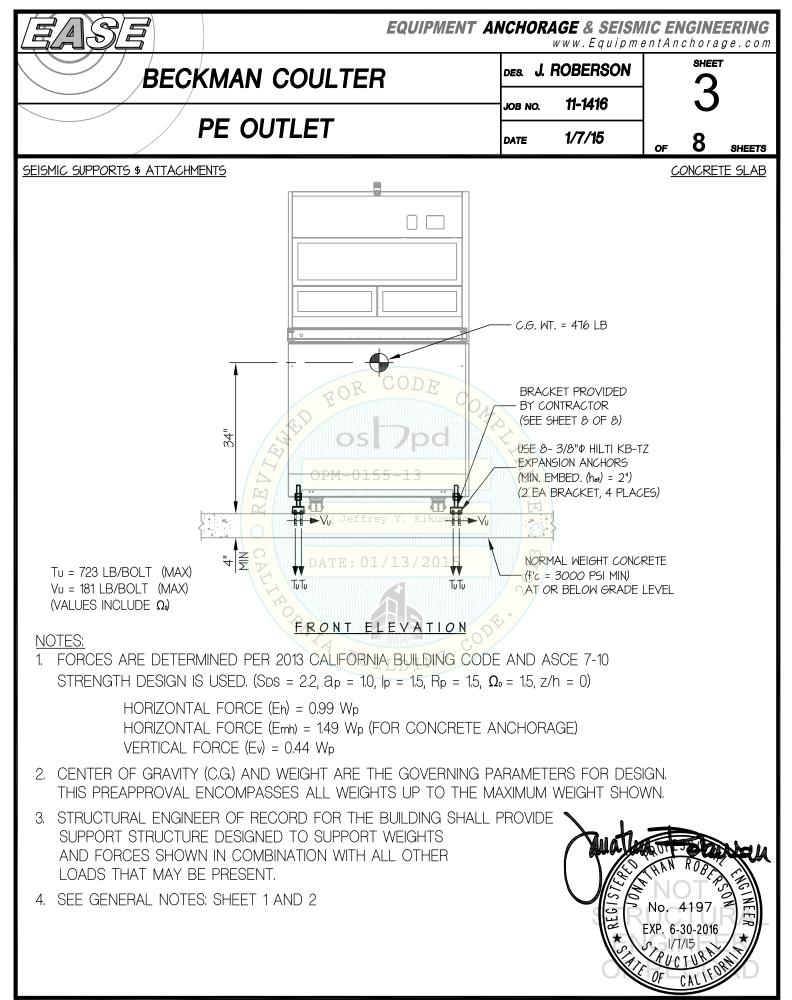

AIL<br>D GAGE OF THE UNIT WHERE ATTACHMENTS ARE MADE AGREE WITH THE INFORMA<br>& DOCUMENTS.<br>PROJECT SPECIFIC VALUES OF SDS & $z/h$ RESULT IN SEISMIC FORCES (Eh, Ev) THAT<br>VALUES ON THE DETAILS.<br>THE CONCRETE SLAB TO WHICH THE EQUIPMENT IS ANCHORED MEETS THE<br>TS OF THE APPLICABLE ICC ESR.<br>THE ANCHORS ARE AN ADEQUATE DISTANCE FROM ANY SLAB<br>?ENINGS (SEE TYPICAL DETAIL ON SHEET 2).<br>ALL NEW OR EXISTING ANCHORS ARE AN ADEQUATE DISTANCE FROM THE<br>MENTS AND CHECK FOR INTERACTION WHERE OTHER ANCHORS ARE WITHIN<br>ROM THIS UNIT'S ANCHORS. | ER LISTED ABOVE FOR THE<br>CONSENT.<br>TER THAN 2.2.<br>$0, I_P = 1.5, R_P = 1.5, z/h = 0 \text{ AT}$<br>STRUCTURE.<br>STRENGTH DESIGN.<br>JILDING. (i.e. $z/h \le 1$ )<br>(i.e. z/h = 0)<br>O ALL OTHER LOADS.<br>S,<br>TION SHOWN ON THE |  |











01/13/2015

OPM-0155-13: Reviewed for Code Compliance by Jeffrey Kikumoto

Page 8 of 10



01/13/2015

OPM-0155-13: Reviewed for Code Compliance by Jeffrey Kikumoto

Page 9 of 10