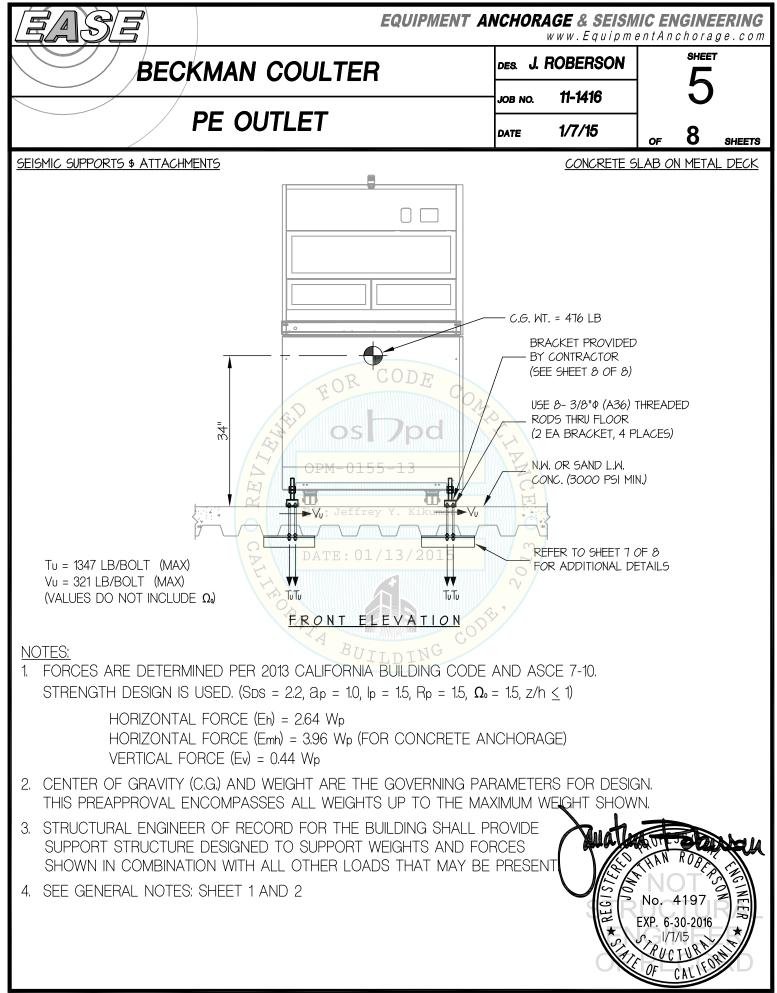

br>D GAGE OF THE UNIT WHERE ATTACHMENTS ARE MADE AGREE WITH THE INFORMA<br>& DOCUMENTS.<br>PROJECT SPECIFIC VALUES OF SDS & $z/h$ RESULT IN SEISMIC FORCES (Eh, Ev) THAT<br>VALUES ON THE DETAILS.<br>THE CONCRETE SLAB TO WHICH THE EQUIPMENT IS ANCHORED MEETS THE<br>TS OF THE APPLICABLE ICC ESR.<br>THE ANCHORS ARE AN ADEQUATE DISTANCE FROM ANY SLAB<br>?ENINGS (SEE TYPICAL DETAIL ON SHEET 2).<br>ALL NEW OR EXISTING ANCHORS ARE AN ADEQUATE DISTANCE FROM THE<br>MENTS AND CHECK FOR INTERACTION WHERE OTHER ANCHORS ARE WITHIN<br>ROM THIS UNIT'S ANCHORS. | ER LISTED ABOVE FOR THE<br>CONSENT.<br>TER THAN 2.2.<br>$0, I_P = 1.5, R_P = 1.5, z/h = 0 \text{ AT}$<br>STRUCTURE.<br>STRENGTH DESIGN.<br>JILDING. (i.e. $z/h \le 1$ )<br>(i.e. z/h = 0)<br>O ALL OTHER LOADS.<br>S,<br>TION SHOWN ON THE |  |











01/13/2015

OPM-0155-13: Reviewed for Code Compliance by Jeffrey Kikumoto

Page 8 of 10



01/13/2015

OPM-0155-13: Reviewed for Code Compliance by Jeffrey Kikumoto

Page 9 of 10