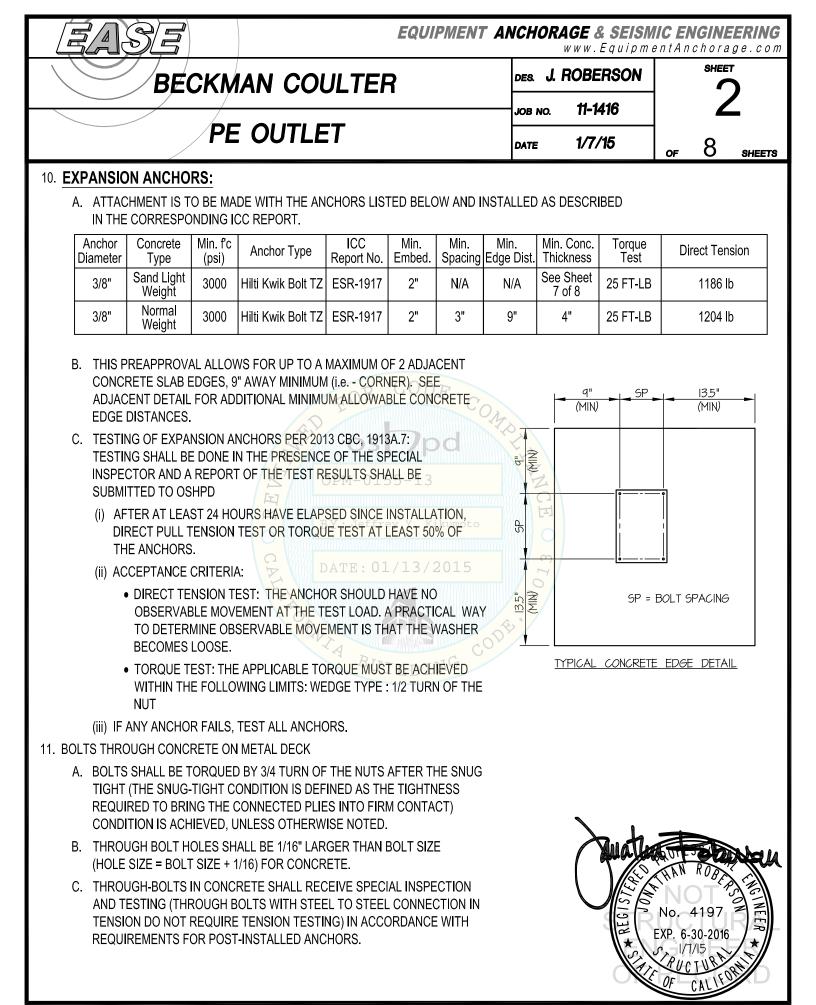

ETAIL<br>D GAGE OF THE UNIT WHERE ATTACHMENTS ARE MADE AGREE WITH THE INFORMA<br>& DOCUMENTS.<br>PROJECT SPECIFIC VALUES OF SDS & $z/h$ RESULT IN SEISMIC FORCES (Eh, Ev) THAT<br>VALUES ON THE DETAILS.<br>THE CONCRETE SLAB TO WHICH THE EQUIPMENT IS ANCHORED MEETS THE<br>TS OF THE APPLICABLE ICC ESR.<br>THE ANCHORS ARE AN ADEQUATE DISTANCE FROM ANY SLAB<br>?ENINGS (SEE TYPICAL DETAIL ON SHEET 2).<br>ALL NEW OR EXISTING ANCHORS ARE AN ADEQUATE DISTANCE FROM THE<br>MENTS AND CHECK FOR INTERACTION WHERE OTHER ANCHORS ARE WITHIN<br>ROM THIS UNIT'S ANCHORS. | ER LISTED ABOVE FOR THE<br>CONSENT.<br>TER THAN 2.2.<br>$0, I_P = 1.5, R_P = 1.5, z/h = 0 \text{ AT}$<br>STRUCTURE.<br>STRENGTH DESIGN.<br>JILDING. (i.e. $z/h \le 1$ )<br>(i.e. z/h = 0)<br>O ALL OTHER LOADS.<br>S,<br>TION SHOWN ON THE |  |











01/13/2015

OPM-0155-13: Reviewed for Code Compliance by Jeffrey Kikumoto

Page 8 of 10



01/13/2015

OPM-0155-13: Reviewed for Code Compliance by Jeffrey Kikumoto

Page 9 of 10