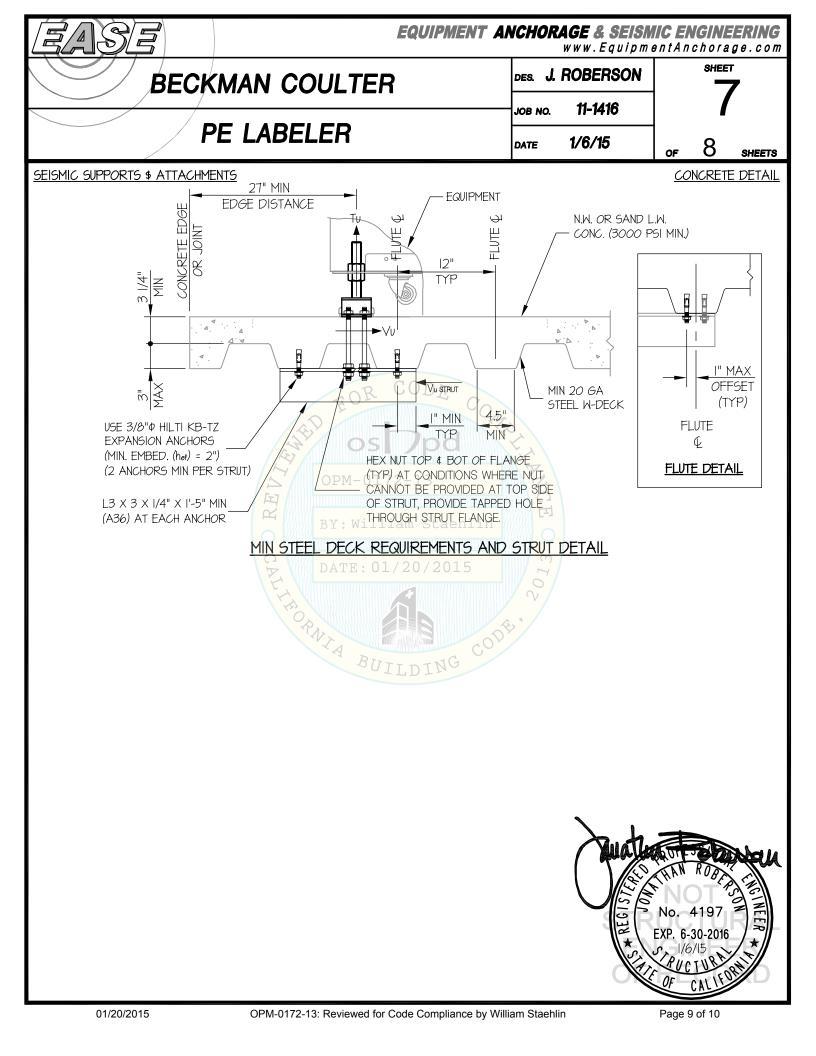

|                                                           |                                           | HALL BE 1/16" LAR<br>1/16) FOR CONCR                                       |                             | BOLT SIZ                     | E               |                    | $\left( \right)$    | Quatha          | AUTE JOAN                           |
| AND<br>TENS                     | TESTING (THI<br>SION DO NOT                               | irough e<br>Trequire                      | CRETE SHALL REC<br>BOLTS WITH STEE<br>E TENSION TESTII<br>T-INSTALLED ANC  | el to steel<br>Ing) in acco |                              | ECTION IN       |                    |                     |                 | No. 4197<br>XP. 6-30-2016           |

CA1

OF