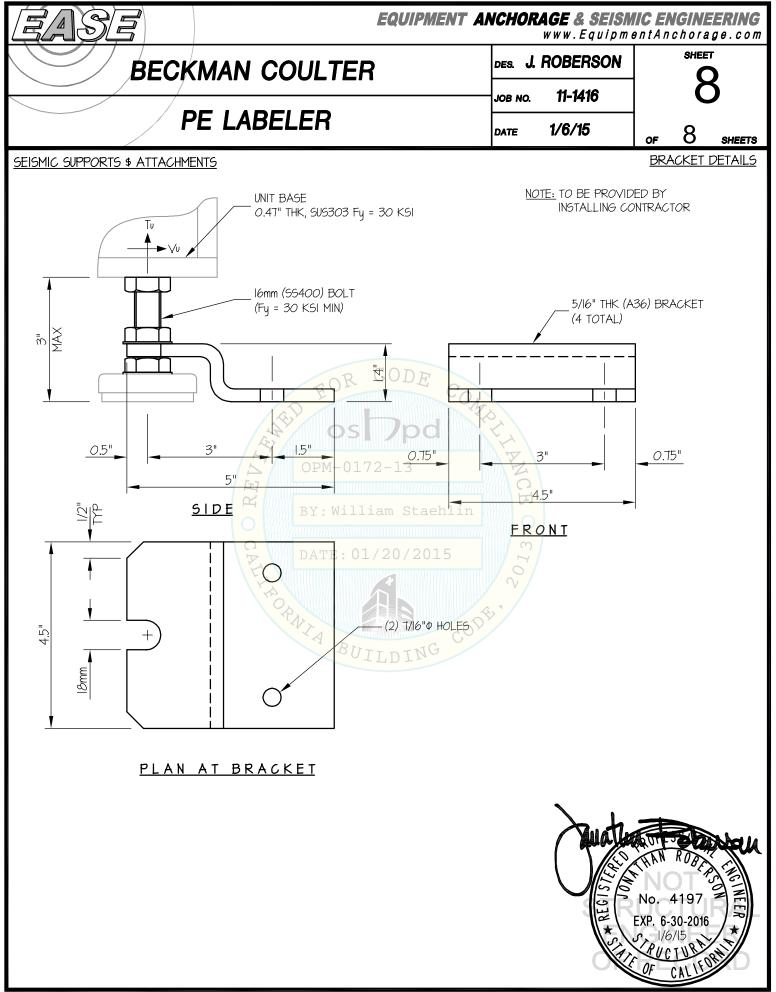

|                                                           |                                           | HALL BE 1/16" LAR<br>1/16) FOR CONCR                                       |                             | BOLT SIZ                     | E               |                    | $\left( \right)$    | Quatha          | AUTE JOAN                           |
| AND<br>TENS                     | TESTING (THI<br>SION DO NOT                               | irough e<br>Trequire                      | CRETE SHALL REC<br>BOLTS WITH STEE<br>E TENSION TESTII<br>T-INSTALLED ANC  | el to steel<br>Ing) in acco |                              | ECTION IN       |                    |                     |                 | No. 4197<br>XP. 6-30-2016           |

CA1

OF