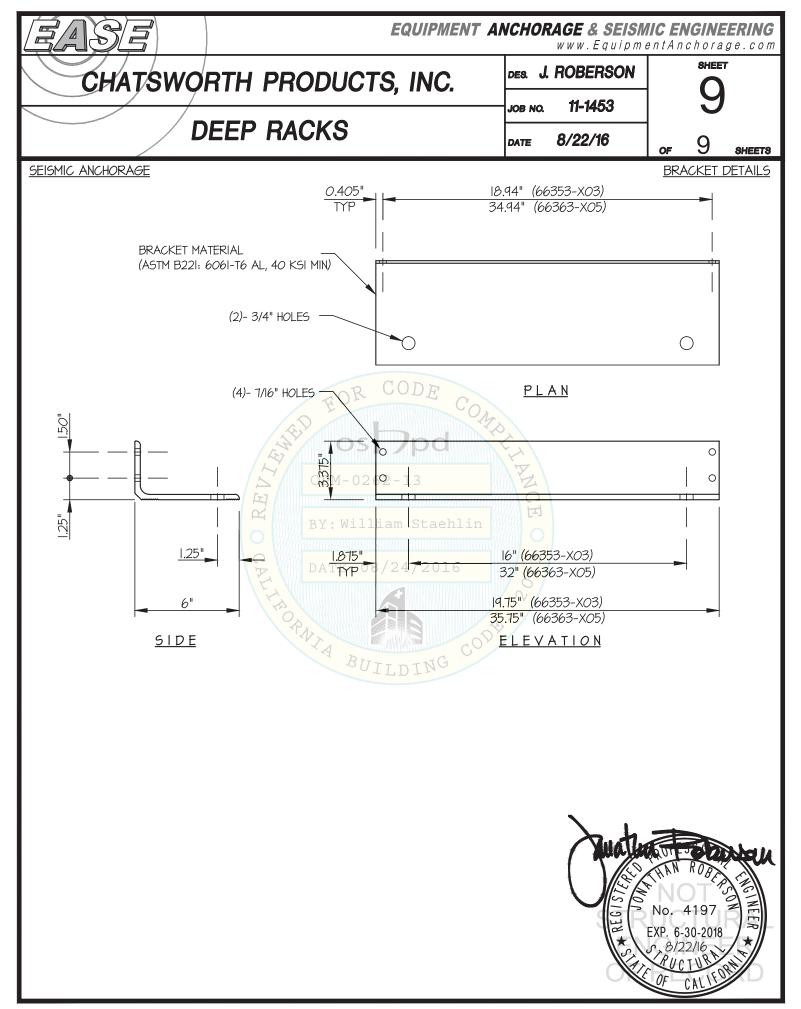

# PREAPPROVAL OF MANUFACTURER'S CERTIFICATION OPM-0262-13

THIS PREAPPROVAL CONFORMS TO THE 2013 CALIFORNIA BUILDING CODE

MANUFACTURER: CHATSWORTH PRODUCTS, INC.

EQUIPMENT NAME: DEEP RACKS

Sheet: 1 of 9

Date: 8/22/16