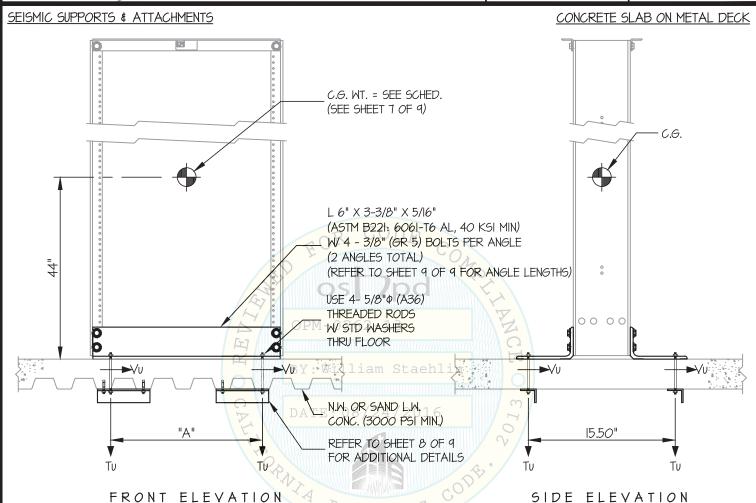

# PREAPPROVAL OF MANUFACTURER'S CERTIFICATION OPM-0262-13

THIS PREAPPROVAL CONFORMS TO THE 2013 CALIFORNIA BUILDING CODE

MANUFACTURER: CHATSWORTH PRODUCTS, INC.

EQUIPMENT NAME: DEEP RACKS

Sheet: 1 of 9

Date: 8/22/16