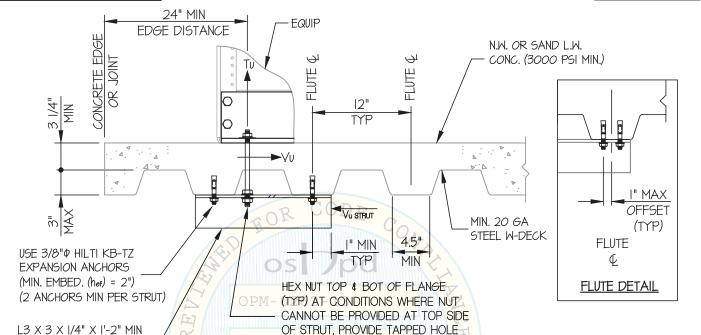

4. SEE GENERAL NOTES: SHEETS 1 AND 2



### **EQUIPMENT ANCHORAGE & SEISMIC ENGINEERING**

www.EquipmentAnchorage.com

## CHATSWORTH PRODUCTS, INC.

**DEEP RACKS** 

DES. J. ROBERSON

11-1453 JOB NO.

8/22/16 DATE

SHEET.

SHEETS





(ASTM B221: 6061-T6 AL, 40 KSI MIN) W/4-3/8" (GR 5) BOLTS PER ANGLE

(REFER TO SHEET 9 OF 9 FOR ANGLE LENGTHS)

PLAN VIEW

EQUIP+CONTENTS \* T<sub>U</sub>  $\bigvee_{U}$ (lb/bolt) (lb/bolt) (lb)66353-XO3 16" 31 173 2301 71 32" 175 2041 72 66363-X05 43

VALUES DO NOT INCLUDE Ω<sub>0</sub>



### **EQUIPMENT ANCHORAGE & SEISMIC ENGINEERING**

www.EquipmentAnchorage.com

OF

## CHATSWORTH PRODUCTS, INC.

**DEEP RACKS** 

DE8. J. ROBERSON

JOB NO. 11-1453

DATE 8/22/16

8HEET

9 знеетз

#### SEISMIC SUPPORTS & ATTACHMENTS

(A36) AT EACH ANCHOR

CONCRETE DETAIL



MIN STEEL DECK REQUIREMENTS AND STRUT DETAIL

BY: WITHROUGH STRUTEFLANGE.

PATA BUI