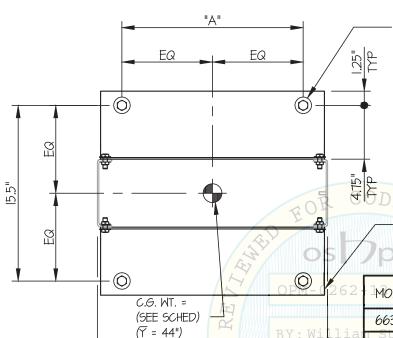

# PREAPPROVAL OF MANUFACTURER'S CERTIFICATION OPM-0262-13

THIS PREAPPROVAL CONFORMS TO THE 2013 CALIFORNIA BUILDING CODE

MANUFACTURER: CHATSWORTH PRODUCTS, INC.

EQUIPMENT NAME: DEEP RACKS

Sheet: 1 of 9

Date: 8/22/16