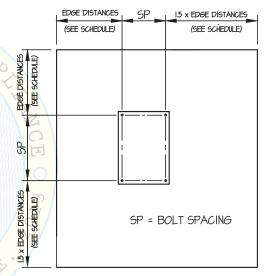

# PREAPPROVAL OF MANUFACTURER'S CERTIFICATION OPM-0262-13

THIS PREAPPROVAL CONFORMS TO THE 2013 CALIFORNIA BUILDING CODE

MANUFACTURER: CHATSWORTH PRODUCTS, INC.

EQUIPMENT NAME: DEEP RACKS

Sheet: 1 of 9

Date: 8/22/16