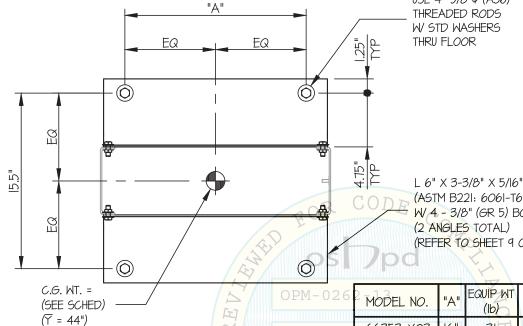

# PREAPPROVAL OF MANUFACTURER'S CERTIFICATION OPM-0262-13

THIS PREAPPROVAL CONFORMS TO THE 2013 CALIFORNIA BUILDING CODE

MANUFACTURER: CHATSWORTH PRODUCTS, INC.

EQUIPMENT NAME: DEEP RACKS

Sheet: 1 of 9

Date: 8/22/16