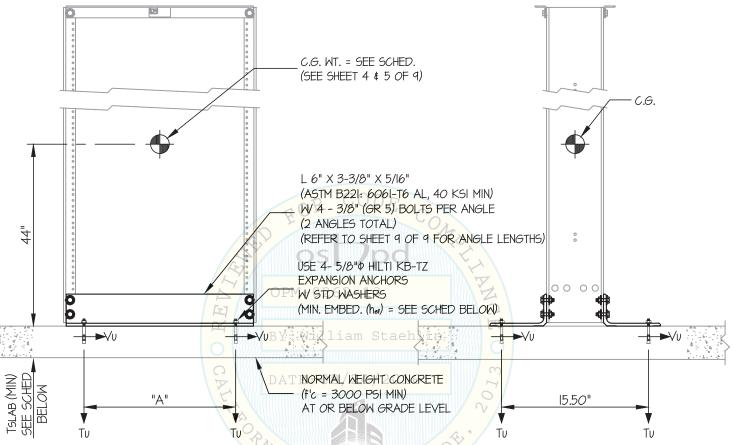

# PREAPPROVAL OF MANUFACTURER'S CERTIFICATION OPM-0262-13

THIS PREAPPROVAL CONFORMS TO THE 2013 CALIFORNIA BUILDING CODE

MANUFACTURER: CHATSWORTH PRODUCTS, INC.

EQUIPMENT NAME: DEEP RACKS

Sheet: 1 of 9

Date: 8/22/16