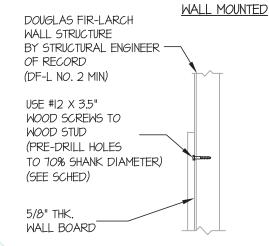

| Tu (lb.)/ | V(b) | MAX<br>Sds |
|--------------|----|------------------------------|-----------|------|------------|
| 16" - 22"    | 4  | 6                            | 146       | 49   | 1.00       |
| 22.01" - 28" | 5  | 8                            | 160       | 87   | 1.80       |
| 28.01" - 34" | 6  | 10                           | 164       | 106  | 2.20       |
| 34.01" - 40" | 7  | 12                           | 152       | 106  | 2.20       |
| 40.01" - 46" | 8  | 14                           | 145       | 106  | 2.20       |
| 46.01" - 52" | 9  | 16                           | 139       | 106  | 2.20       |
| 52.01" - 58" | 10 | 18                           | 135       | 106  | 2.20       |
| 58.01 - 64"  | 11 | 20                           | 132       | 106  | 2.20       |



WOOD STUD WALL SECTION



## **EQUIPMENT ANCHORAGE & SEISMIC ENGINEERING**

www.EquipmentAnchorage.com

### ÁMÍCO ACCESSORIES INC.

DES. J. ROBERSON 11-1512 JOB NO.

MRS 19" WALL CHANNEL WITH EXTENSION ARM

12/10/15 DATE

OF SHEETS

SEISMIC SUPPORTS & ATTACHMENTS

WALL MOUNTED



PLAN AT WALL BRACKET (PARALLEL TO WALL CONDITION)

| "A" EI                 | # OF MIDDLE<br>SCREWS (MIN) | # OF OUTSIDE<br>SCREWS (MIN) | Tu<br>(lb.) | Vu<br>(lb.) | MAX<br>SD8 |
|------------------------|-----------------------------|------------------------------|-------------|-------------|------------|
| 16" - <mark>22"</mark> | 4                           | 6                            | 61          | 134         | 1.00       |
| 22.01" - 28"           | 5                           | 10816/3