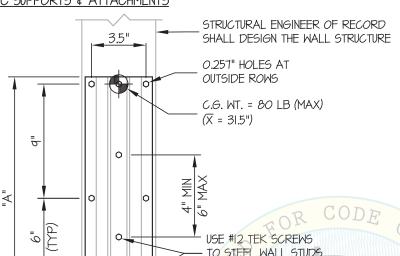

OF SHEETS

TO STEEL WALL STUDS (SEE SCHED)

AMICO MOUNTING BRACKET 6063 T5 ALUMINUM (10 GAGE, 16 KSI MIN)

OAT MIDDLE ROW

0.25"Φ HOLES

ELEVATION AT WALLPLATE (PERPENDICULAR TO WALL CONDITION)

| "A"          |    | # OF OUTSIDE<br>SCREWS (MIN) | Tu (lb.)/ | V(b) | MAX<br>Sds |
|--------------|----|------------------------------|-----------|------|------------|
| 16" - 22"    | 4  | 6                            | 146       | 49   | 1.00       |
| 22.01" - 28" | 5  | 8                            | 160       | 87   | 1.80       |
| 28.01" - 34" | 6  | 10                           | 164       | 106  | 2.20       |
| 34.01" - 40" | 7  | 12                           | 152       | 106  | 2.20       |
| 40.01" - 46" | 8  | 14                           | 145       | 106  | 2.20       |
| 46.01" - 52" | 9  | 16                           | 139       | 106  | 2.20       |
| 52.01" - 58" | 10 | 18                           | 135       | 106  | 2.20       |
| 58.01 - 64"  | 11 | 20                           | 132       | 106  | 2.20       |