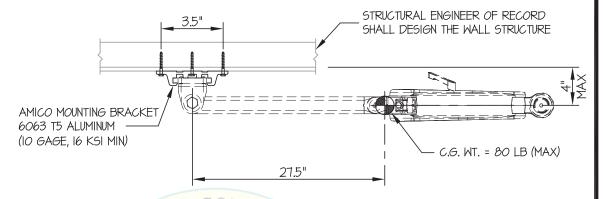

### ÁMÍCO ACCESSORIES INC.

DES. J. ROBERSON 11-1512 JOB NO.

MRS 19" WALL CHANNEL WITH EXTENSION ARM

12/10/15 DATE

OF SHEETS

SEISMIC SUPPORTS & ATTACHMENTS

WALL MOUNTED

PLAN AT WALL BRACKET (PARALLEL TO WALL CONDITION)