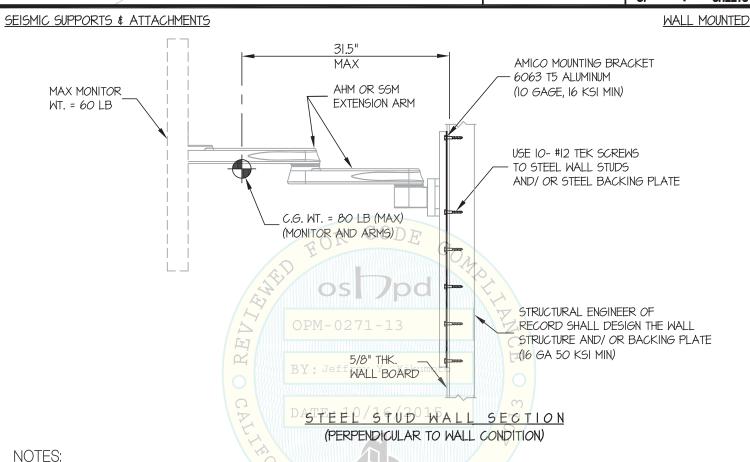

THIS PREAPPROVAL CONFORMS TO THE 2013 CALIFORNIA BUILDING CODE

MANUFACTURER:

**AMICO ACCESSORIES INC.** 

Sheet: <u>1 of 4</u>

**EQUIPMENT NAME:** 

MRS 19" WALL CHANNEL WITH EXTENSION ARM

Date: 10/9/15

#### **GENERAL NOTES**

- 1. THIS OSHPD PREAPPROVAL OF MANUFACTURER'S CERTIFICATION (OPM) IS BASED ON THE 2013 CBC. THE DEMANDS (DESIGN FORCES) FOR USE WITH THIS OPM SHALL BE BASED ON THE 2013 CBC
- 2. THIS DOCUMENT MAY ONLY BE USED WITH THE EXPRESS WRITTEN CONSENT OF THE MANUFACTURER LISTED ABOVE FOR THE SPECIFIC PROJECT SITE AND INSTALLATION LOCATION. THIS DOCUMENT IS INVALID WITHOUT SUCH CONSENT.
- 3. THIS PREAPPROVAL CONFORMS TO THE 2013 CALIFORNIA BUILDING CODE.
- 4. FORCES PER ASCE 7-10 SECTION 13.3.4, EQUATIONS 13.3-1, 13.3-2 & 13.3-3,

- 5. THE DETAILS IN THIS PREAPPROVAL MAY BE USED AT ANY LOCATION IN THE STATE OF CALIFORNIA, WHERE SDS IS NOT GREATER THAN 1.00, 1.80 & 2.20; SEE DETAIL FOR APPLICABILTY.
- 6. ALL DESIGN FORCES SHOWN ON THE DRAWINGS ARE FACTORED LOADS THAT SHALL BE USED FOR STRENGTH DESIGN.
- 7. SHEET METAL SCREWS SHALL BE TEKS SCREWS BY ITW BUILDEX (ICC ESR-1976).
- 8. THIS PREAPPROVAL COVERS ONLY THE SUPPORTS AND ATTACHMENTS OF THE EQUIPMENT TO THE STRUCTURE.
- 9. RESPONSIBILITIES OF THE STRUCTURAL ENGINEER OF RECORD OF THE BUILDING
  - A. PROVIDE SUPPORTING STRUCTURE REQUIRED TO SUPPORT WEIGHTS AND FORCES SHOWN, IN ADDITION TO ALL OTHER LOADS.
  - B. VERIFY THAT THE INSTALLATION IS IN CONFORMANCE WITH THE 2013 CBC AND WITH THE DETAILS SHOWN IN THIS PREAPPROVAL. VERIFY THAT THE ACTUAL EQUIPMENT'S WEIGHT, CG LOCATION, ANCHOR LOCATIONS, ANCHOR DETAILS AND THE MATERIAL AND GAGE OF THE UNIT WHERE ATTACHMENTS ARE MADE AGREE WITH THE INFORMATION SHOWN ON THE PREAPPROVAL DOCUMENTS.
  - C. VERIFY THAT THE COMBINATION OF SDS & z/h RESULT IN SEISMIC FORCES (Eh, Ev) THAT ARE NOT GREATER THAN THE VALUES ON THE DETAILS.
  - D. DESIGN BACKING BARS, STUDS, ETC. WHICH THE UNITS ARE ATTACHED TO AS NOTED ON THE DRAWINGS.

OF SHEETS

TO STEEL WALL STUDS (SEE SCHED)

AMICO MOUNTING BRACKET 6063 T5 ALUMINUM (10 GAGE, 16 KSI MIN)

OAT MIDDLE ROW

0.25"Φ HOLES

ELEVATION AT WALLPLATE (PERPENDICULAR TO WALL CONDITION)

| "A"          |    | # OF OUTSIDE<br>SCREWS (MIN) | Tu (lb.)/ | V(b) | MAX<br>Sds |
|--------------|----|------------------------------|-----------|------|------------|
| 16" - 22"    | 4  | 6                            | 146       | 49   | 1.00       |
| 22.01" - 28" | 5  | 8                            | 160       | 87   | 1.80       |
| 28.01" - 34" | 6  | 10                           | 164       | 106  | 2.20       |
| 34.01" - 40" | 7  | 12                           | 152       | 106  | 2.20       |
| 40.01" - 46" | 8  | 14                           | 145       | 106  | 2.20       |
| 46.01" - 52" | 9  | 16                           | 139       | 106  | 2.20       |
| 52.01" - 58" | 10 | 18                           | 135       | 106  | 2.20       |
| 58.01 - 64"  | 11 | 20                           | 132       | 106  | 2.20       |