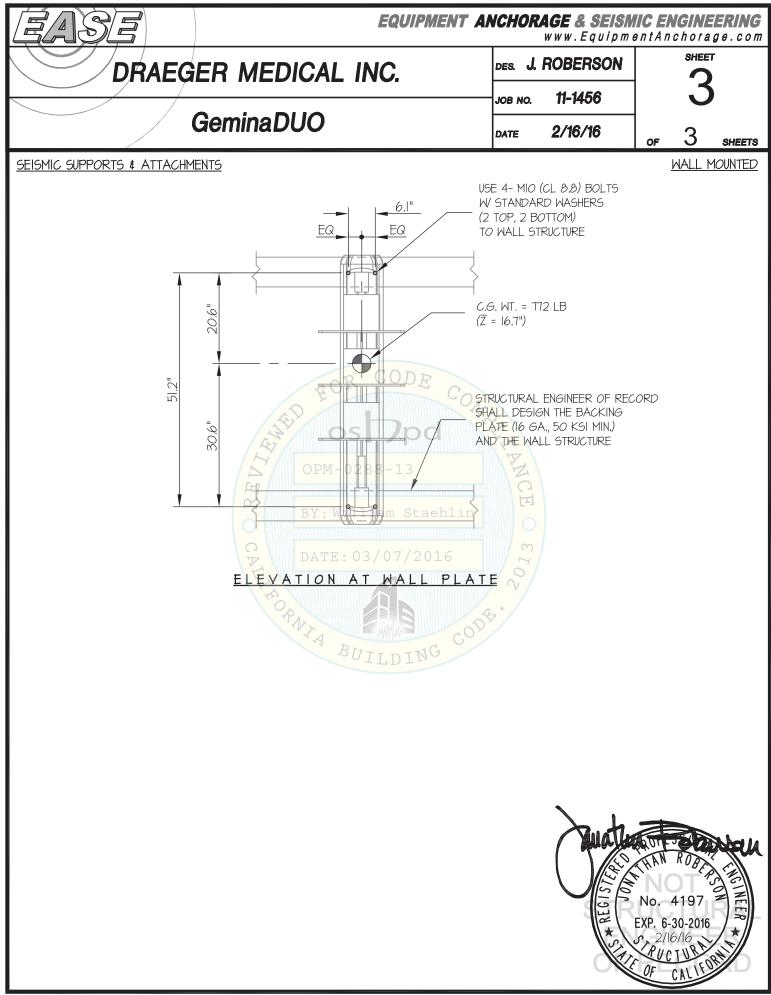

|  |  |
|                                                                                                                                                                                                                                  |                                                                                                                  | A RED DUCK                                                                                                                                                                                                                                                                                                   | No. 4197<br>EXP. 6-30-2016<br>r = 2/16/16<br>Fr. 0F CALLEOR              |  |  |