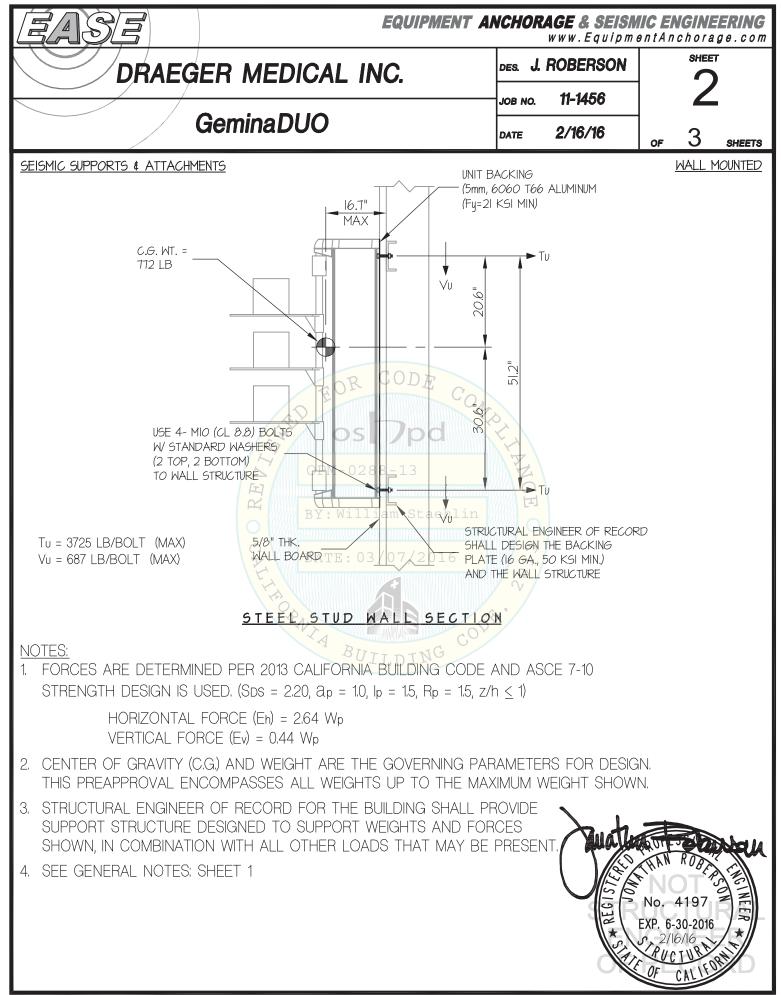

|  |  |
|                                                                                                                                                                                                                                  |                                                                                                                  | A RED DUCK                                                                                                                                                                                                                                                                                                   | No. 4197<br>EXP. 6-30-2016<br>r = 2/16/16<br>Fr. 0F CALLEOR              |  |  |