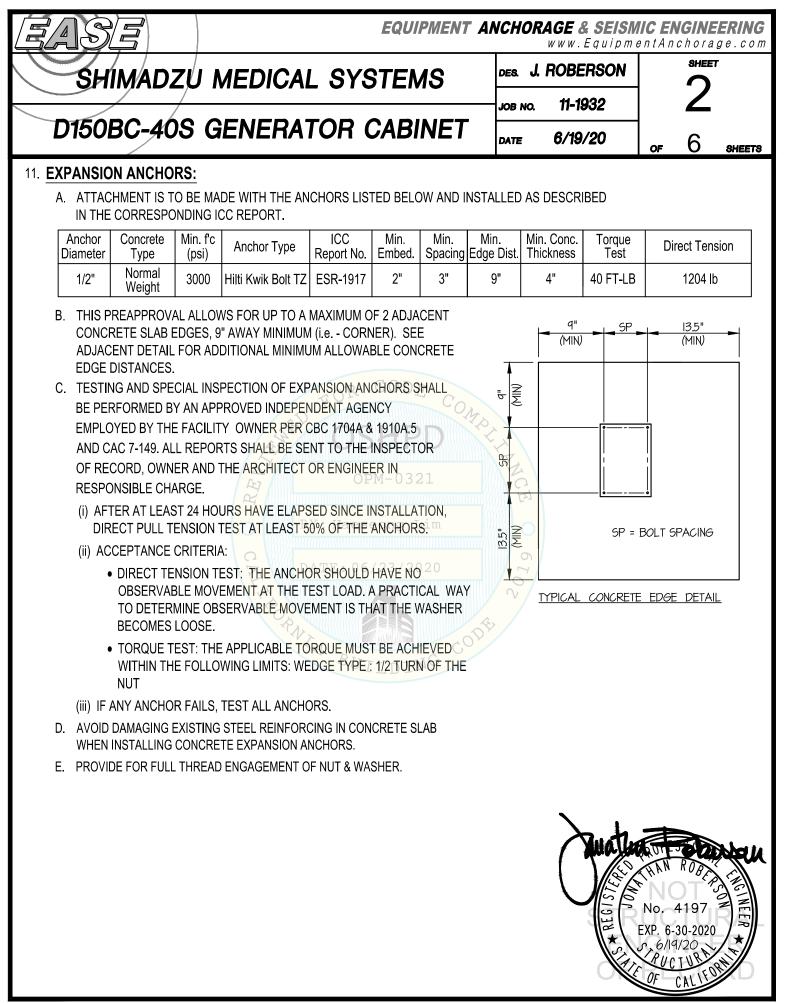

#### **Product Information**

| Product Name: | D150BC-40S GENERATOR CABINET |  |
|---------------|------------------------------|--|

| Droduct | Tuno  | Concreter |  |
|---------|-------|-----------|--|
| Product | Type: | Generator |  |

Product Model Number: D150BC-40S

General Description: Subcomponent of Sonialvision G4 System