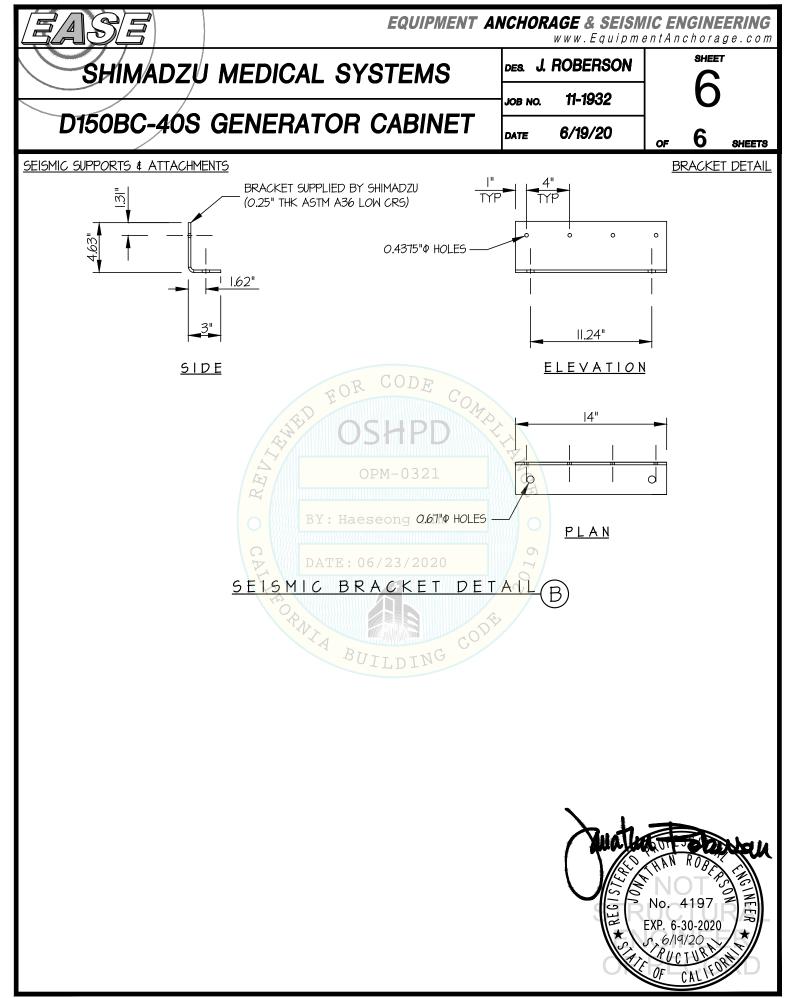

#### **Product Information**

| Product Name: | D150BC-40S GENERATOR CABINET |  |
|---------------|------------------------------|--|

| Droduct | Tuno  | Concreter |  |
|---------|-------|-----------|--|
| Product | Type: | Generator |  |

Product Model Number: D150BC-40S

General Description: Subcomponent of Sonialvision G4 System