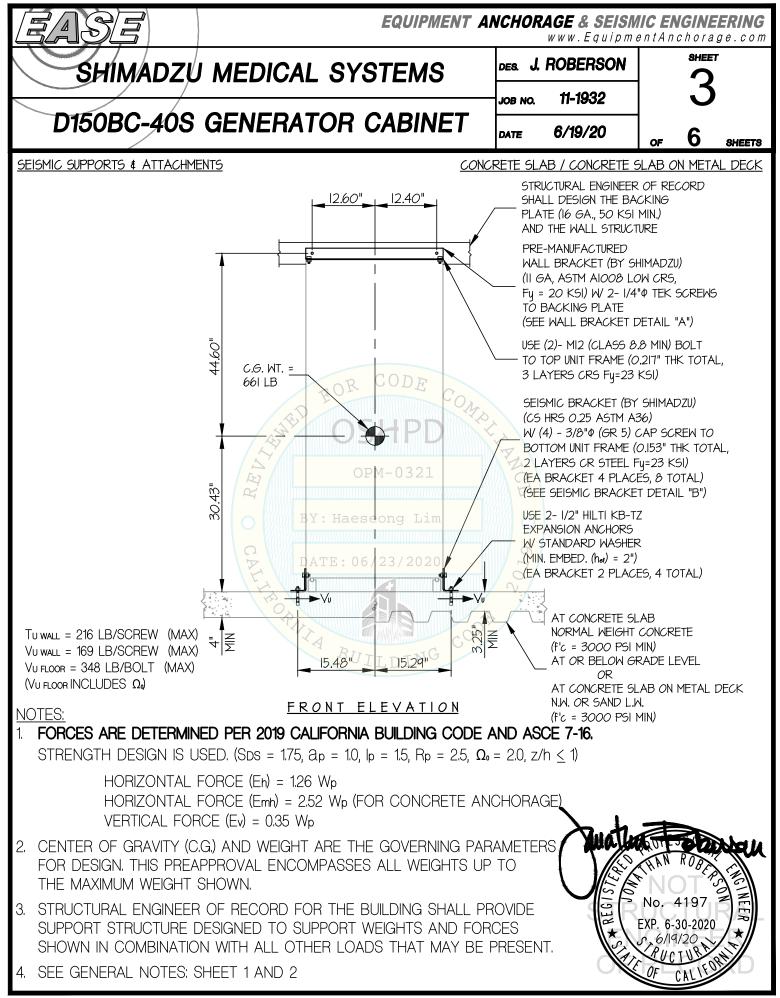

#### **Product Information**

| Product Name: | D150BC-40S GENERATOR CABINET |  |
|---------------|------------------------------|--|

| Droduct | Tuno  | Concreter |  |
|---------|-------|-----------|--|
| Product | Type: | Generator |  |

Product Model Number: D150BC-40S

General Description: Subcomponent of Sonialvision G4 System