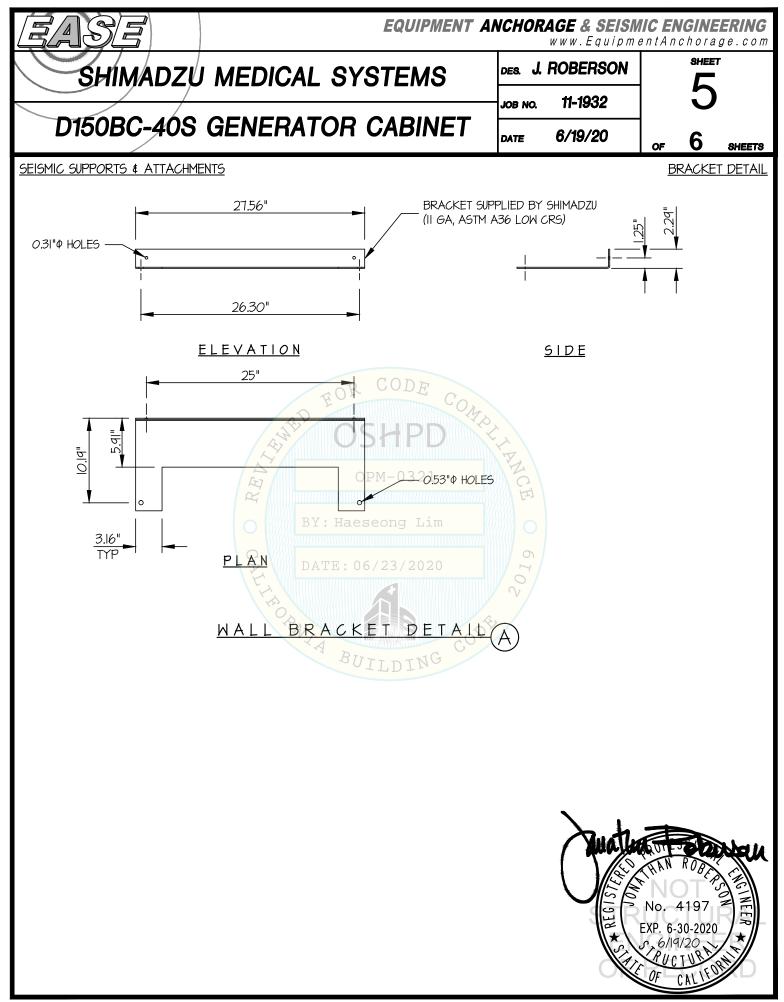

#### **Product Information**

| Product Name: | D150BC-40S GENERATOR CABINET |  |
|---------------|------------------------------|--|

| Droduct | Tuno  | Concreter |  |
|---------|-------|-----------|--|
| Product | Type: | Generator |  |

Product Model Number: D150BC-40S

General Description: Subcomponent of Sonialvision G4 System