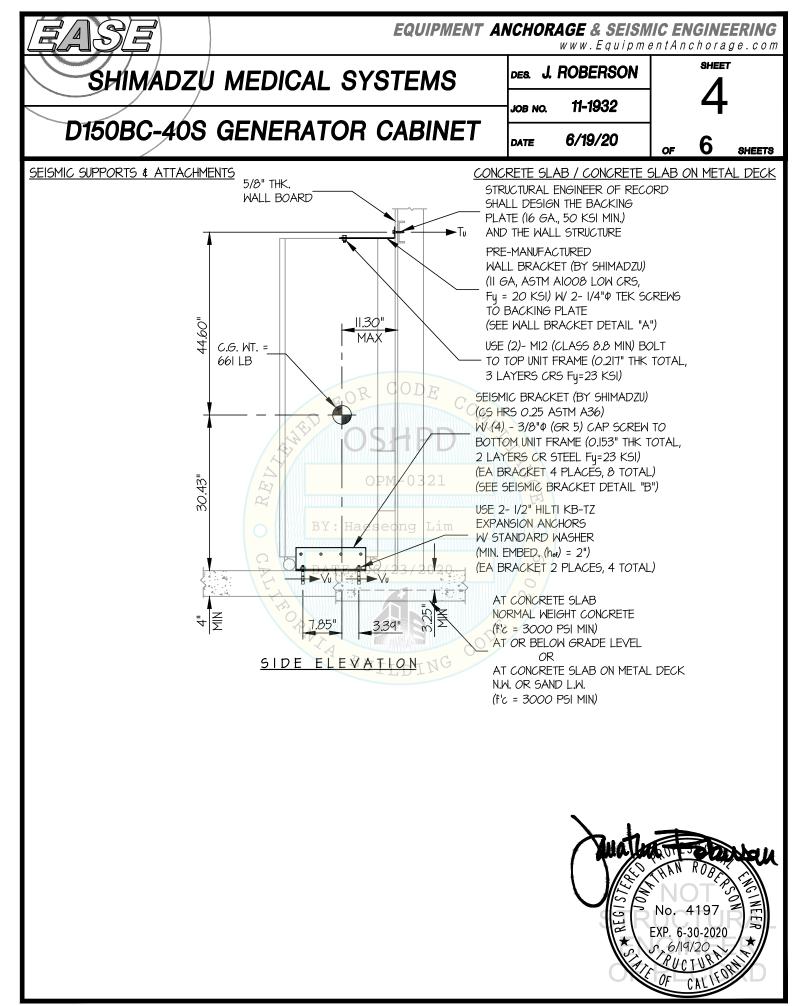

#### **Product Information**

| Product Name: | D150BC-40S GENERATOR CABINET |  |
|---------------|------------------------------|--|

| Droduct | Tuno  | Concreter |  |
|---------|-------|-----------|--|
| Product | Type: | Generator |  |

Product Model Number: D150BC-40S

General Description: Subcomponent of Sonialvision G4 System