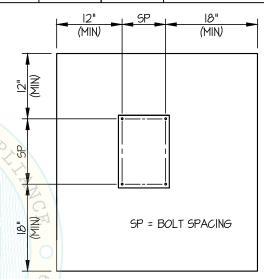

- B. THIS PREAPPROVAL ALLOWS FOR UP TO A MAXIMUM OF 2 ADJACENT CONCRETE SLAB EDGES, 12" AWAY MINIMUM (i.e. - CORNER).
  SEE ADJACENT DETAIL FOR ADDITIONAL MINIMUM ALLOWABLE CONCRETE EDGE DISTANCES.
- C. TESTING AND SPECIAL INSPECTION OF EXPANSION ANCHORS SHALL BE PERFORMED BY AN APPROVED INDEPENDENT AGENCY EMPLOYED BY THE FACILITY OWNER PER CBC 1704A & 1910A.5 AND CAC 7-149. ALL REPORTS SHALL BE SENT TO THE INSPECTOR OF RECORD, OWNER AND THE ARCHITECT OR ENGINEER IN RESPONSIBLE CHARGE.
  - (i) AFTER AT LEAST 24 HOURS HAVE ELAPSED SINCE INSTALLATION, 3 2 2 DIRECT PULL TENSION TEST OR TORQUE TEST AT LEAST 50% OF THE ANCHORS.
  - (ii) ACCEPTANCE CRITERIA:
    - DIRECT TENSION TEST: THE ANCHOR SHOULD HAVE NO OBSERVABLE MOVEMENT AT THE TEST LOAD: A PRACTICAL WAY TO DETERMINE: O OBSERVABLE MOVEMENT IS THAT THE WASHER BECOMES LOOSE.
    - TORQUE TEST: THE APPLICABLE TORQUE MUST BE ACHIEVED WITHIN THE FOLLOWING LIMITS: WEDGE TYPE: 1/2 TURN OF THE NUT
  - (iii) IF ANY ANCHOR FAILS, TEST ALL ANCHORS.
- D. AVOID DAMAGING EXISTING STEEL REINFORCING IN CONCRETE SLAB WHEN INSTALLING CONCRETE EXPANSION ANCHORS.
- E. PROVIDE FOR FULL THREAD ENGAGEMENT OF NUT & WASHER.

TYPICAL CONCRETE EDGE DETAIL

www.EquipmentAnchorage.com