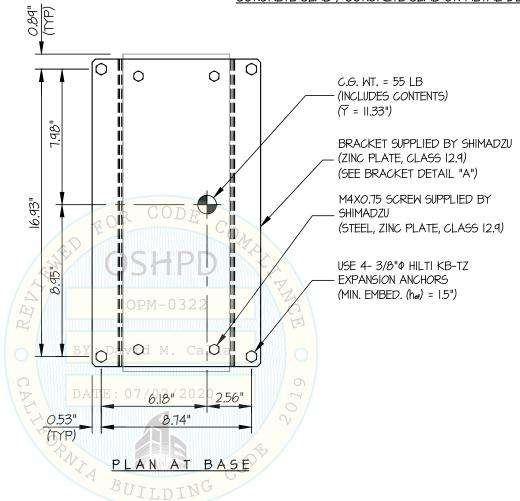

## SHIMADZU MEDICAL SYSTEMS

DR-300 OPE CABINET

DES. J. ROBERSON

11-1932 JOB NO.

4/27/20 DATE

SHEET

SHEETS

CONCRETE SLAB / CONCRETE SLAB ON METAL DECK SEISMIC SUPPORTS & ATTACHMENTS 0 0 C.G. WT. = 55 LB (INCLUDES CONTENTS) (Y = 11.33")59 BRACKET SUPPLIED BY SHIMADZU (ZINC PLATE, CLASS 12.9) (SEE BRACKET DETAIL "A") USE 4- M4XO.75 SCREW 16.15" SUPPLIED BY SHIMADZU (STEEL, ZINC PLATE, CLASS 12.9) USE 4- 3/8"Φ HILTI KB-TZ EXPANSION ANCHORS (MIN. EMBED. (het) = 1.5") (TYP) Tu = 101 LB/BOLT (MAX)Vu = 40 LB/BOLT (MAX)PLAN AT BASE

BRACKET TO UNIT

BUILDING

(VALUES DO NOT INCLUDE  $\Omega$ )