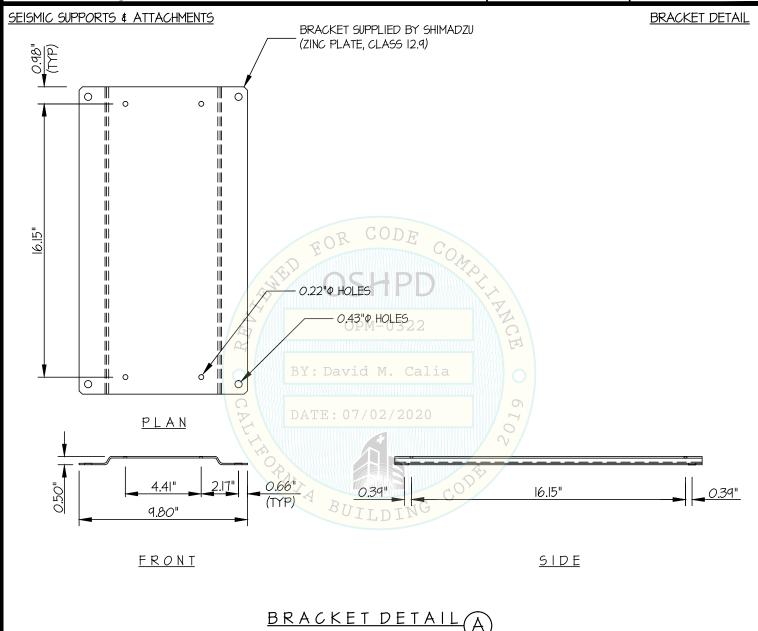

## SHIMADZU MEDICAL SYSTEMS

DR-300 OPE CABINET

DES. J. ROBERSON

11-1932 JOB NO.

4/27/20 DATE

SHEET

SHEETS

CONCRETE SLAB / CONCRETE SLAB ON METAL DECK SEISMIC SUPPORTS & ATTACHMENTS 0 0 C.G. WT. = 55 LB (INCLUDES CONTENTS) (Y = 11.33")59 BRACKET SUPPLIED BY SHIMADZU (ZINC PLATE, CLASS 12.9) (SEE BRACKET DETAIL "A") USE 4- M4XO.75 SCREW 16.15" SUPPLIED BY SHIMADZU (STEEL, ZINC PLATE, CLASS 12.9) USE 4- 3/8"Φ HILTI KB-TZ EXPANSION ANCHORS (MIN. EMBED. (het) = 1.5") (TYP) Tu = 101 LB/BOLT (MAX)Vu = 40 LB/BOLT (MAX)PLAN AT BASE