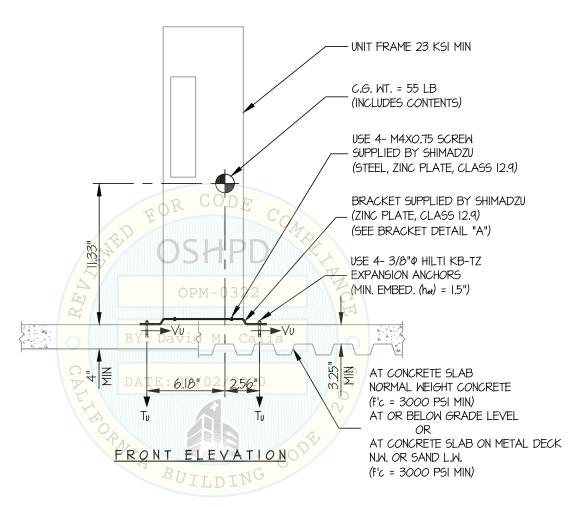

SHEETS

SEISMIC SUPPORTS & ATTACHMENTS

CONCRETE SLAB / CONCRETE SLAB ON METAL DECK

Tu = 112 LB/BOLT (MAX) Vu = 64 LB/BOLT (MAX)(VALUES INCLUDE  $\Omega$ )

www.EquipmentAnchorage.com

## SHIMADZU MEDICAL SYSTEMS

DR-300 OPE CABINET

DES. J. ROBERSON

11-1932 JOB NO.

4/27/20 DATE

SHEET

SHEETS

CONCRETE SLAB / CONCRETE SLAB ON METAL DECK SEISMIC SUPPORTS & ATTACHMENTS 0 0 C.G. WT. = 55 LB (INCLUDES CONTENTS) (Y = 11.33")59 BRACKET SUPPLIED BY SHIMADZU (ZINC PLATE, CLASS 12.9) (SEE BRACKET DETAIL "A") USE 4- M4XO.75 SCREW 16.15" SUPPLIED BY SHIMADZU (STEEL, ZINC PLATE, CLASS 12.9) USE 4- 3/8"Φ HILTI KB-TZ EXPANSION ANCHORS (MIN. EMBED. (het) = 1.5") (TYP) Tu = 101 LB/BOLT (MAX)Vu = 40 LB/BOLT (MAX)PLAN AT BASE

BRACKET TO UNIT

BUILDING

(VALUES DO NOT INCLUDE  $\Omega$ )