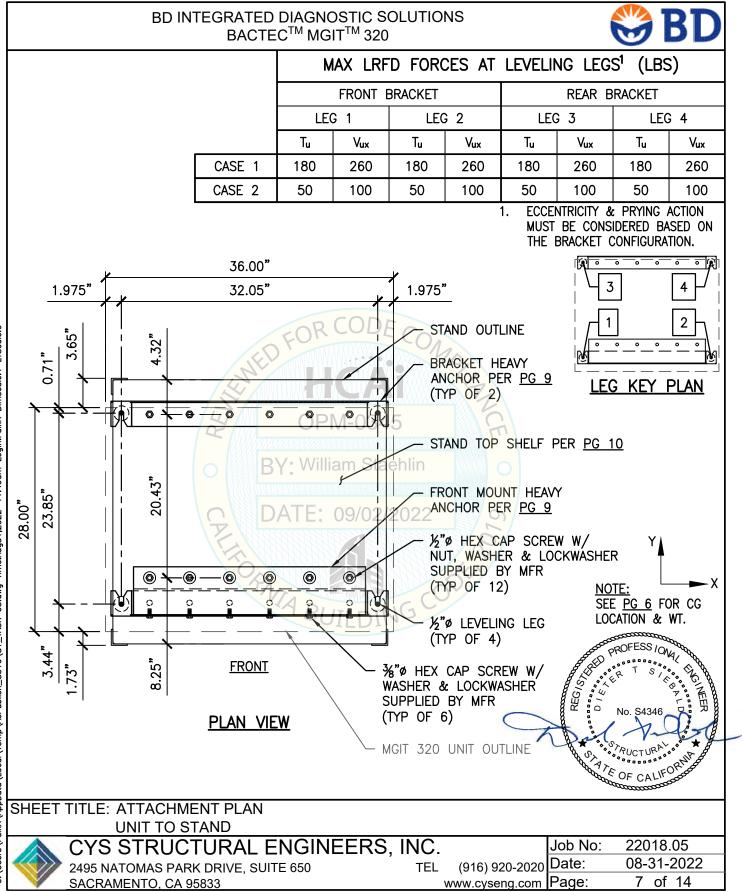

## TABLE OF CONTENTS OPM-0345

|                                                                                                                                                                                                                                                                                                              | PAGE              |
|--------------------------------------------------------------------------------------------------------------------------------------------------------------------------------------------------------------------------------------------------------------------------------------------------------------|-------------------|
| GENERAL NOTES                                                                                                                                                                                                                                                                                                | 2                 |
| SYSTEM OVERVIEW & DESIGN CRITERIA                                                                                                                                                                                                                                                                            | 4                 |
| ABBREVIATIONS                                                                                                                                                                                                                                                                                                | 5                 |
| STAND CONFIGURATION ELEVATIONS                                                                                                                                                                                                                                                                               | 6                 |
| ATTACHMENT PLANS                                                                                                                                                                                                                                                                                             | _                 |
| UNIT TO STAND<br>STAND TO FLOOR                                                                                                                                                                                                                                                                              |                   |
| BRACKET HEAVY ANCHOR DETAIL<br>FRONT MOUNT HEAVY ANCHOR DETAIL<br>STAND ASSEMBLY DETAIL                                                                                                                                                                                                                      |                   |
| FRONT MOUNT HEAVY ANCHOR DETAIL                                                                                                                                                                                                                                                                              |                   |
| STAND ASSEMBLY DETAIL                                                                                                                                                                                                                                                                                        |                   |
| LEVELING LEG DETAILS                                                                                                                                                                                                                                                                                         |                   |
| STAND TO CONCRETE FILL OVER METAL DECK (CASE 1)                                                                                                                                                                                                                                                              |                   |
| STAND TO 4" SLAB ON GRADE (CASE 2)                                                                                                                                                                                                                                                                           |                   |
| THIS PRE-APPROVAL FROM THE CALIFORNIA DEPARTMENT OF HEALTH<br>CARE ACCESS AND INFORMATION (HCAI) PRE-APPROVAL PROGRAMS<br>WEBSITE.                                                                                                                                                                           | 1                 |
| 3. THIS PRE-APPROVAL COVERS THE SUPPORTS AND ATTACHMENTS OF<br>EQUIPMENT TO THE SUPPORTING STRUCTURE. THE EQUIPMENT, STAN<br>ATTACHMENT HARDWARE ARE SUPPLIED BY THE MANUFACTURER. THE<br>EXPANSION ANCHORS, THRU-BOLTS & STRUT PLATES SHOWN IN TH<br>OPM SHALL BE SUPPLIED AND INSTALLED BY THE CONTRACTOR. | D &               |
| EET TITLE: TABLE OF CONTENTS                                                                                                                                                                                                                                                                                 | V CALIFOR CALIFOR |
| CYS STRUCTURAL ENGINEERS, INC.                                                                                                                                                                                                                                                                               | Job No: 22018.05  |
| 2495 NATOMAS PARK DRIVE, SUITE 650 TEL (916) 920-2020                                                                                                                                                                                                                                                        | Date: 08-31-2022  |
| 2493 NATUWAS PARK DRIVE, SUITE 030 TEL (910) 920-20201                                                                                                                                                                                                                                                       | Date. 00-51-2022  |