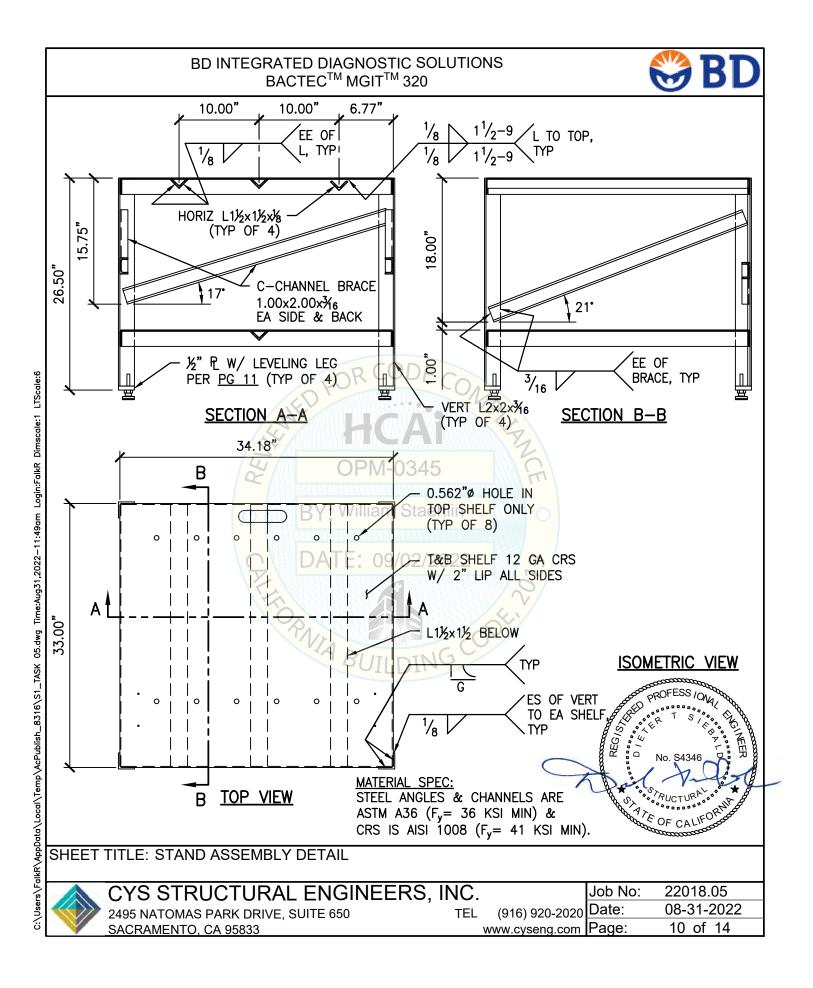

## TABLE OF CONTENTS OPM-0345

|                                                                                                                                                                                                                                                                                                              | PAGE              |
|--------------------------------------------------------------------------------------------------------------------------------------------------------------------------------------------------------------------------------------------------------------------------------------------------------------|-------------------|
| GENERAL NOTES                                                                                                                                                                                                                                                                                                | 2                 |
| SYSTEM OVERVIEW & DESIGN CRITERIA                                                                                                                                                                                                                                                                            | 4                 |
| ABBREVIATIONS                                                                                                                                                                                                                                                                                                | 5                 |
| STAND CONFIGURATION ELEVATIONS                                                                                                                                                                                                                                                                               | 6                 |
| ATTACHMENT PLANS                                                                                                                                                                                                                                                                                             | _                 |
| UNIT TO STAND<br>STAND TO FLOOR                                                                                                                                                                                                                                                                              |                   |
| BRACKET HEAVY ANCHOR DETAIL<br>FRONT MOUNT HEAVY ANCHOR DETAIL<br>STAND ASSEMBLY DETAIL                                                                                                                                                                                                                      |                   |
| FRONT MOUNT HEAVY ANCHOR DETAIL                                                                                                                                                                                                                                                                              |                   |
| STAND ASSEMBLY DETAIL                                                                                                                                                                                                                                                                                        |                   |
| LEVELING LEG DETAILS                                                                                                                                                                                                                                                                                         |                   |
| STAND TO CONCRETE FILL OVER METAL DECK (CASE 1)                                                                                                                                                                                                                                                              |                   |
| STAND TO 4" SLAB ON GRADE (CASE 2)                                                                                                                                                                                                                                                                           |                   |
| THIS PRE-APPROVAL FROM THE CALIFORNIA DEPARTMENT OF HEALTH<br>CARE ACCESS AND INFORMATION (HCAI) PRE-APPROVAL PROGRAMS<br>WEBSITE.                                                                                                                                                                           | 1                 |
| 3. THIS PRE-APPROVAL COVERS THE SUPPORTS AND ATTACHMENTS OF<br>EQUIPMENT TO THE SUPPORTING STRUCTURE. THE EQUIPMENT, STAN<br>ATTACHMENT HARDWARE ARE SUPPLIED BY THE MANUFACTURER. THE<br>EXPANSION ANCHORS, THRU-BOLTS & STRUT PLATES SHOWN IN TH<br>OPM SHALL BE SUPPLIED AND INSTALLED BY THE CONTRACTOR. | D &               |
| EET TITLE: TABLE OF CONTENTS                                                                                                                                                                                                                                                                                 | V CALIFOR CALIFOR |
| CYS STRUCTURAL ENGINEERS, INC.                                                                                                                                                                                                                                                                               | Job No: 22018.05  |
| 2495 NATOMAS PARK DRIVE, SUITE 650 TEL (916) 920-2020                                                                                                                                                                                                                                                        | Date: 08-31-2022  |
| 2493 NATUWAS PARK DRIVE, SUITE 030 TEL (910) 920-20201                                                                                                                                                                                                                                                       | Date. 00-51-2022  |