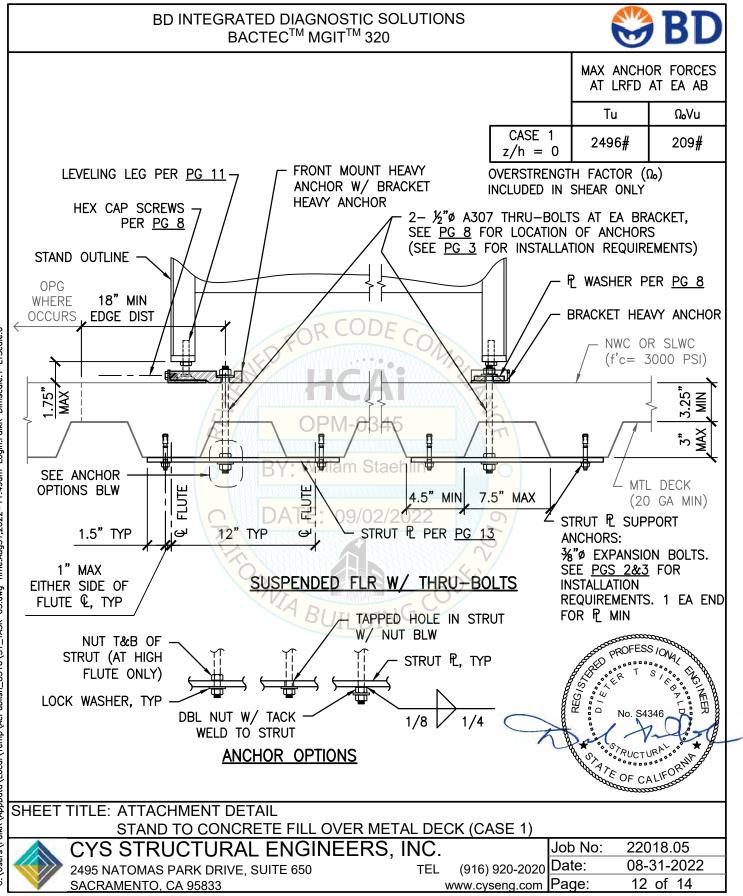

|















05.dwg Time:Aug31,2022-11:49am Login:FalkR Dimscale:1 LTScale:6 C:\Users\FalkR\AppData\Local\Temp\AcPublish\_8316\S1\_TASK