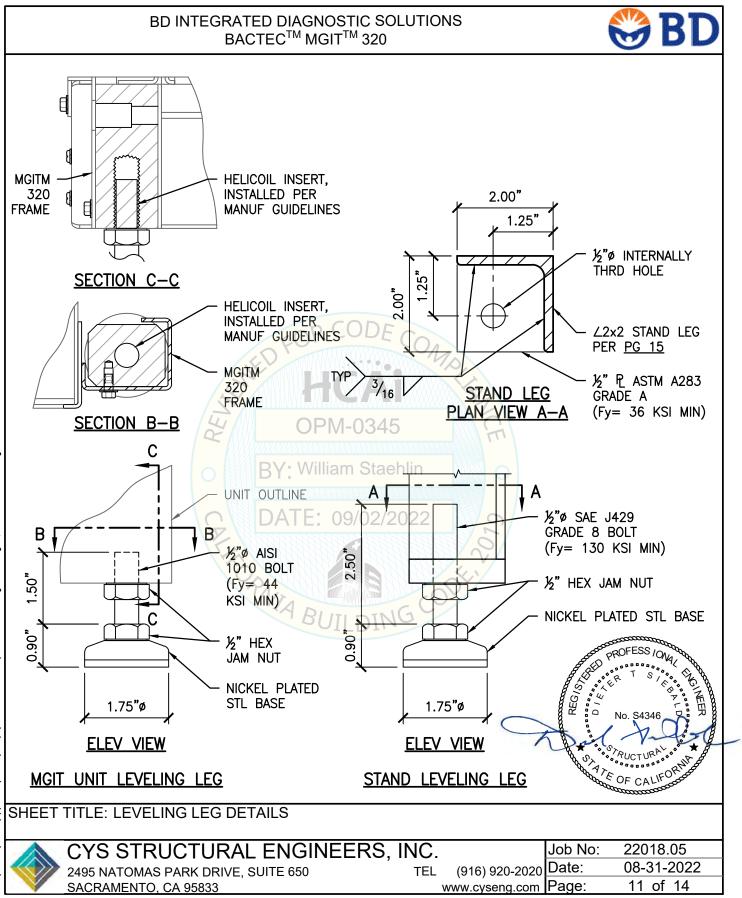

|















05.dwg Time:Aug31,2022-11:49am Login:FalkR Dimscale:1 LTScale:6 C:\Users\FalkR\AppData\Local\Temp\AcPublish\_8316\S1\_TASK