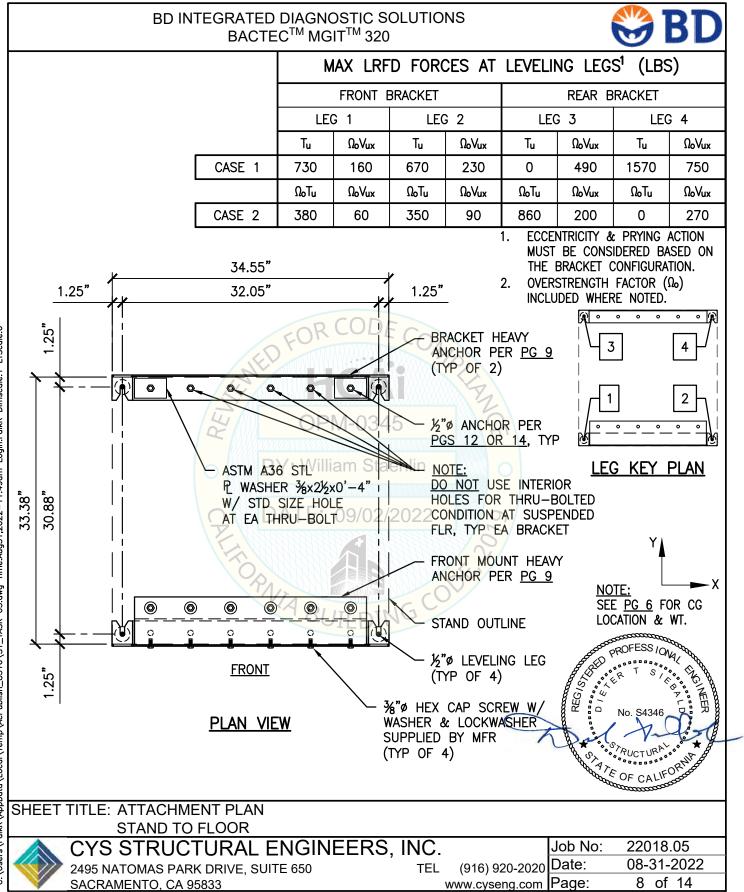

## TABLE OF CONTENTS OPM-0345

|                                                                                                                                                                                                                                                                                                              | PAGE              |
|--------------------------------------------------------------------------------------------------------------------------------------------------------------------------------------------------------------------------------------------------------------------------------------------------------------|-------------------|
| GENERAL NOTES                                                                                                                                                                                                                                                                                                | 2                 |
| SYSTEM OVERVIEW & DESIGN CRITERIA                                                                                                                                                                                                                                                                            | 4                 |
| ABBREVIATIONS                                                                                                                                                                                                                                                                                                | 5                 |
| STAND CONFIGURATION ELEVATIONS                                                                                                                                                                                                                                                                               | 6                 |
| ATTACHMENT PLANS                                                                                                                                                                                                                                                                                             | _                 |
| UNIT TO STAND<br>STAND TO FLOOR                                                                                                                                                                                                                                                                              |                   |
| BRACKET HEAVY ANCHOR DETAIL<br>FRONT MOUNT HEAVY ANCHOR DETAIL<br>STAND ASSEMBLY DETAIL                                                                                                                                                                                                                      |                   |
| FRONT MOUNT HEAVY ANCHOR DETAIL                                                                                                                                                                                                                                                                              |                   |
| STAND ASSEMBLY DETAIL                                                                                                                                                                                                                                                                                        |                   |
| LEVELING LEG DETAILS                                                                                                                                                                                                                                                                                         |                   |
| STAND TO CONCRETE FILL OVER METAL DECK (CASE 1)                                                                                                                                                                                                                                                              |                   |
| STAND TO 4" SLAB ON GRADE (CASE 2)                                                                                                                                                                                                                                                                           |                   |
| THIS PRE-APPROVAL FROM THE CALIFORNIA DEPARTMENT OF HEALTH<br>CARE ACCESS AND INFORMATION (HCAI) PRE-APPROVAL PROGRAMS<br>WEBSITE.                                                                                                                                                                           | 1                 |
| 3. THIS PRE-APPROVAL COVERS THE SUPPORTS AND ATTACHMENTS OF<br>EQUIPMENT TO THE SUPPORTING STRUCTURE. THE EQUIPMENT, STAN<br>ATTACHMENT HARDWARE ARE SUPPLIED BY THE MANUFACTURER. THE<br>EXPANSION ANCHORS, THRU-BOLTS & STRUT PLATES SHOWN IN TH<br>OPM SHALL BE SUPPLIED AND INSTALLED BY THE CONTRACTOR. | D &               |
| EET TITLE: TABLE OF CONTENTS                                                                                                                                                                                                                                                                                 | V CALIFOR CALIFOR |
| CYS STRUCTURAL ENGINEERS, INC.                                                                                                                                                                                                                                                                               | Job No: 22018.05  |
| 2495 NATOMAS PARK DRIVE, SUITE 650 TEL (916) 920-2020                                                                                                                                                                                                                                                        | Date: 08-31-2022  |
| 2493 NATUWAS PARK DRIVE, SUITE 030 TEL (910) 920-20201                                                                                                                                                                                                                                                       | Date. 00-51-2022  |