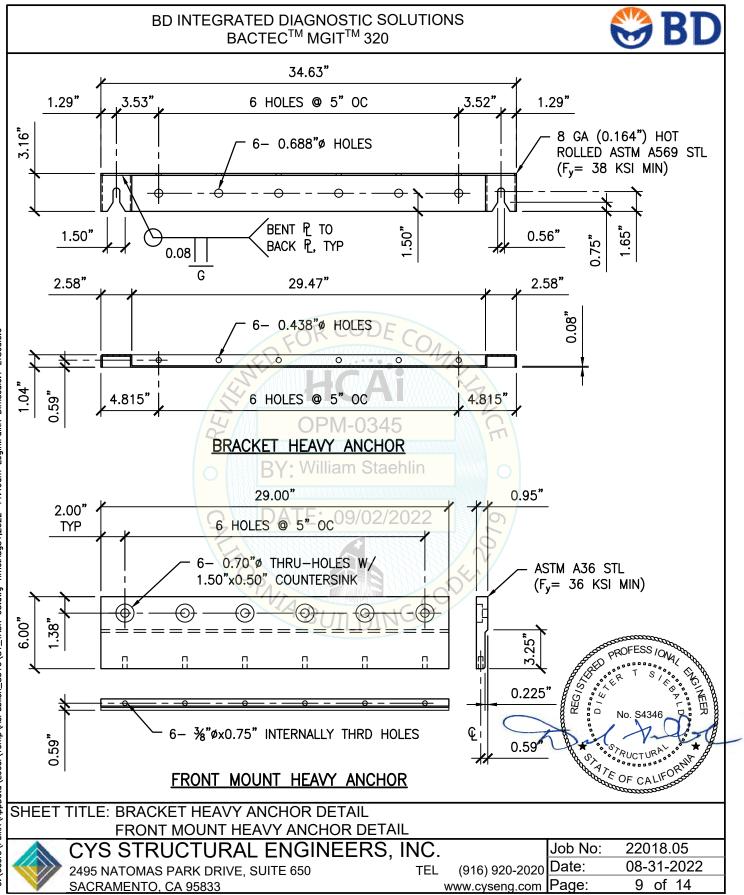

## TABLE OF CONTENTS OPM-0345

|                                                                                                                                                                                                                                                                                                              | PAGE              |
|--------------------------------------------------------------------------------------------------------------------------------------------------------------------------------------------------------------------------------------------------------------------------------------------------------------|-------------------|
| GENERAL NOTES                                                                                                                                                                                                                                                                                                | 2                 |
| SYSTEM OVERVIEW & DESIGN CRITERIA                                                                                                                                                                                                                                                                            | 4                 |
| ABBREVIATIONS                                                                                                                                                                                                                                                                                                | 5                 |
| STAND CONFIGURATION ELEVATIONS                                                                                                                                                                                                                                                                               | 6                 |
| ATTACHMENT PLANS                                                                                                                                                                                                                                                                                             | _                 |
| UNIT TO STAND<br>STAND TO FLOOR                                                                                                                                                                                                                                                                              |                   |
| BRACKET HEAVY ANCHOR DETAIL<br>FRONT MOUNT HEAVY ANCHOR DETAIL<br>STAND ASSEMBLY DETAIL                                                                                                                                                                                                                      |                   |
| FRONT MOUNT HEAVY ANCHOR DETAIL                                                                                                                                                                                                                                                                              |                   |
| STAND ASSEMBLY DETAIL                                                                                                                                                                                                                                                                                        |                   |
| LEVELING LEG DETAILS                                                                                                                                                                                                                                                                                         |                   |
| STAND TO CONCRETE FILL OVER METAL DECK (CASE 1)                                                                                                                                                                                                                                                              |                   |
| STAND TO 4" SLAB ON GRADE (CASE 2)                                                                                                                                                                                                                                                                           |                   |
| THIS PRE-APPROVAL FROM THE CALIFORNIA DEPARTMENT OF HEALTH<br>CARE ACCESS AND INFORMATION (HCAI) PRE-APPROVAL PROGRAMS<br>WEBSITE.                                                                                                                                                                           | 1                 |
| 3. THIS PRE-APPROVAL COVERS THE SUPPORTS AND ATTACHMENTS OF<br>EQUIPMENT TO THE SUPPORTING STRUCTURE. THE EQUIPMENT, STAN<br>ATTACHMENT HARDWARE ARE SUPPLIED BY THE MANUFACTURER. THE<br>EXPANSION ANCHORS, THRU-BOLTS & STRUT PLATES SHOWN IN TH<br>OPM SHALL BE SUPPLIED AND INSTALLED BY THE CONTRACTOR. | D &               |
| EET TITLE: TABLE OF CONTENTS                                                                                                                                                                                                                                                                                 | V CALIFOR CALIFOR |
| CYS STRUCTURAL ENGINEERS, INC.                                                                                                                                                                                                                                                                               | Job No: 22018.05  |
| 2495 NATOMAS PARK DRIVE, SUITE 650 TEL (916) 920-2020                                                                                                                                                                                                                                                        | Date: 08-31-2022  |
| 2493 NATUWAS PARK DRIVE, SUITE 030 TEL (910) 920-20201                                                                                                                                                                                                                                                       | Date. 00-51-2022  |