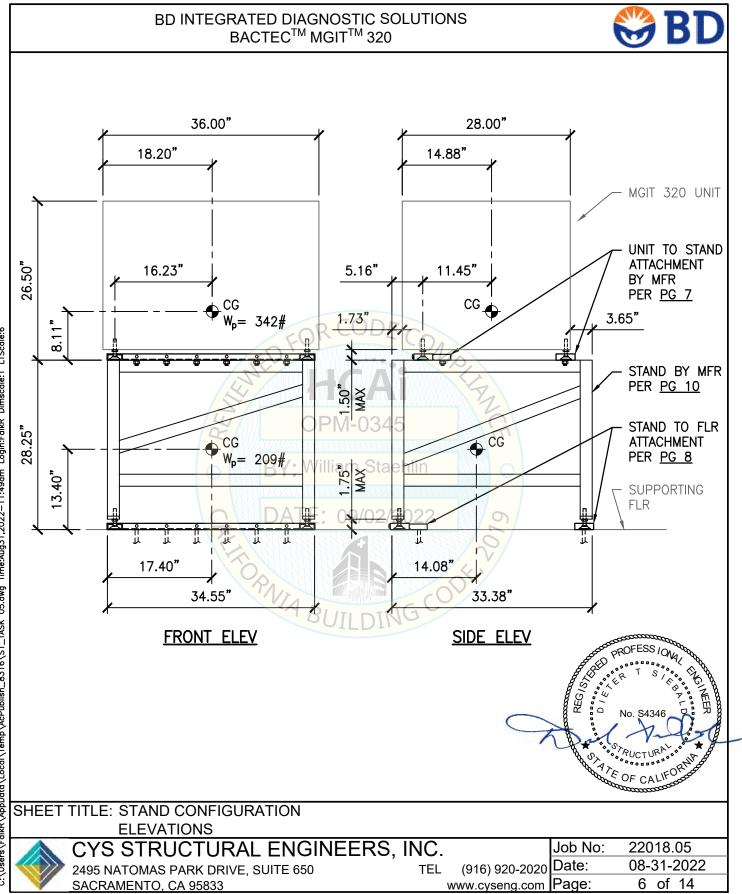

## TABLE OF CONTENTS OPM-0345

|                                                                                                                                                                                                                                                                                                              | PAGE              |
|--------------------------------------------------------------------------------------------------------------------------------------------------------------------------------------------------------------------------------------------------------------------------------------------------------------|-------------------|
| GENERAL NOTES                                                                                                                                                                                                                                                                                                | 2                 |
| SYSTEM OVERVIEW & DESIGN CRITERIA                                                                                                                                                                                                                                                                            | 4                 |
| ABBREVIATIONS                                                                                                                                                                                                                                                                                                | 5                 |
| STAND CONFIGURATION ELEVATIONS                                                                                                                                                                                                                                                                               | 6                 |
| ATTACHMENT PLANS                                                                                                                                                                                                                                                                                             | _                 |
| UNIT TO STAND<br>STAND TO FLOOR                                                                                                                                                                                                                                                                              |                   |
| BRACKET HEAVY ANCHOR DETAIL<br>FRONT MOUNT HEAVY ANCHOR DETAIL<br>STAND ASSEMBLY DETAIL                                                                                                                                                                                                                      |                   |
| FRONT MOUNT HEAVY ANCHOR DETAIL                                                                                                                                                                                                                                                                              |                   |
| STAND ASSEMBLY DETAIL                                                                                                                                                                                                                                                                                        |                   |
| LEVELING LEG DETAILS                                                                                                                                                                                                                                                                                         |                   |
| STAND TO CONCRETE FILL OVER METAL DECK (CASE 1)                                                                                                                                                                                                                                                              |                   |
| STAND TO 4" SLAB ON GRADE (CASE 2)                                                                                                                                                                                                                                                                           |                   |
| THIS PRE-APPROVAL FROM THE CALIFORNIA DEPARTMENT OF HEALTH<br>CARE ACCESS AND INFORMATION (HCAI) PRE-APPROVAL PROGRAMS<br>WEBSITE.                                                                                                                                                                           | 1                 |
| 3. THIS PRE-APPROVAL COVERS THE SUPPORTS AND ATTACHMENTS OF<br>EQUIPMENT TO THE SUPPORTING STRUCTURE. THE EQUIPMENT, STAN<br>ATTACHMENT HARDWARE ARE SUPPLIED BY THE MANUFACTURER. THE<br>EXPANSION ANCHORS, THRU-BOLTS & STRUT PLATES SHOWN IN TH<br>OPM SHALL BE SUPPLIED AND INSTALLED BY THE CONTRACTOR. | D &               |
| EET TITLE: TABLE OF CONTENTS                                                                                                                                                                                                                                                                                 | V CALIFOR CALIFOR |
| CYS STRUCTURAL ENGINEERS, INC.                                                                                                                                                                                                                                                                               | Job No: 22018.05  |
| 2495 NATOMAS PARK DRIVE, SUITE 650 TEL (916) 920-2020                                                                                                                                                                                                                                                        | Date: 08-31-2022  |
| 2493 NATUWAS PARK DRIVE, SUITE 030 TEL (910) 920-20201                                                                                                                                                                                                                                                       | Date. 00-51-2022  |