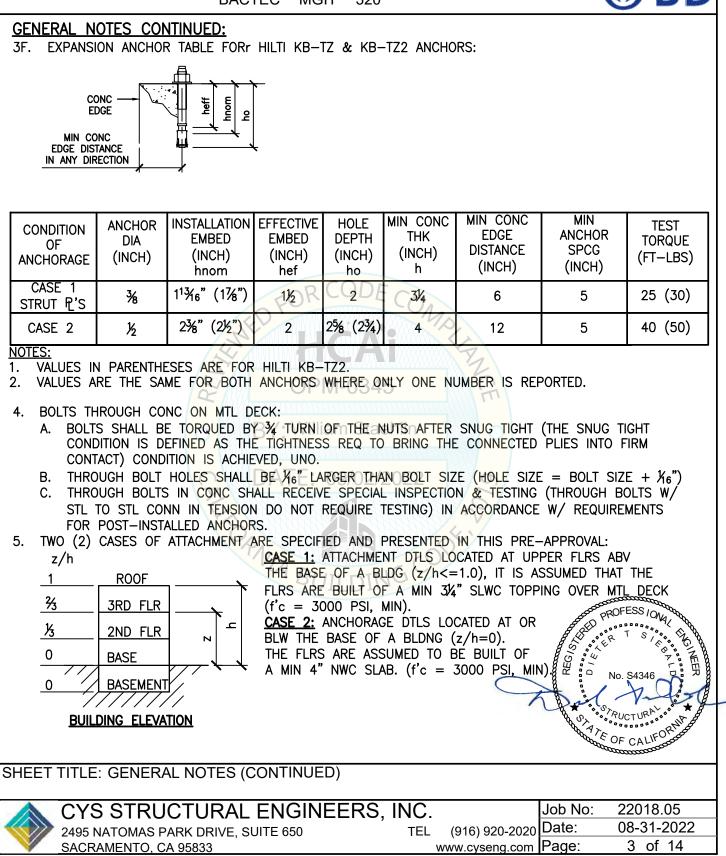

### **GENERAL NOTES:**

- 1. THIS HCAI PRE-APPROVAL OF MANUFACTURER'S CERTIFICATION (OPM) IS BASED ON THE CBC 2019. THE DEMAND (DESIGN FORCES) FOR USE W/ THIS OPM SHALL BE BASED ON THE CBC 2019.
- 2. IT IS THE RESPONSIBILITY OF THE SEOR FOR A SITE SPECIFIC PROJECT TO VERIFY:
  - THE ADEQUACY OF THE NEW OR EXISTING STRUCTURE TO RESIST THE FORCES & WT SPECIFIED Α. FOR EA EQUIP IN ADDITION TO ALL OTHER LOADS. PROVIDE & DESIGN SUPPLEMENTARY MEMBERS AS REQ.
  - THAT THE FLR ANCHORS ARE LOCATED AT AN ADEQUATE DISTANCE FROM ANY SLAB EDGES OR OPGS. Β.
  - THAT THE FLR ANCHORS ARE LOCATED AT AN ADEQUATE DISTANCE FROM ANY NEW OR EXISTING C. ANCHORS. THE SPCG SHOWN IN THE TEST TORQUE TABLE BLW IS THE REQ MIN SPCG OF THE GIVEN DIA ANCHORS. THE REQ SPCG FROM ANCHORS OF OTHER DIAMETERS & EMBEDMENTS MAY VARY & SHALL BE EVALUATED BY THE SEOR.
  - THAT THE INSTALLATION IS IN CONFORMANCE W/ THE CBC 2019 & W/ THE DETAILS SHOWN IN THIS D. PRE-APPROVAL.
  - THAT THE ACTUAL EQUIP'S WT, CENTER OF GRAVITY (CG) LOCATION, ANCHOR LOCATIONS, ANCHOR Ε. DETAILS. & THE MATERIAL & GAUGE OF THE EQUIP WHERE ATTACHMENTS ARE MADE. AGREE W/ THE INFO SHOWN ON THE PRE-APPROVAL DOCUMENTS.
  - F. THAT THE PROJECT SPECIFIC VALUES OF SDS & Z/h RESULT IN SEISMIC FORCES THAT DO NOT EXCEED THE VALUES IN THE DESIGN CRITERIA.
- 3. EXPANSION ANCHORS INSTALLED IN NWC OR SLWC SHALL BE CARBON STL HILTI KB-TZ OR HILTI KB-TZ2 EXPANSION ANCHORS AS NOTED COMPLYING W/ ESR-1917 REISSUED MAY 2021 OR ESR-4266 REVISED DECEMBER 17, 2021 RESPECTIVELY.
  - A. INSTALLATION: INSTALL THE EXPANSION ANCHORS IN ACCORDANCE W/ THE REQUIREMENTS GIVEN IN THE ICC EVALUATION REPORT FOR THE SPECIFIC ANCHOR & THE PARAMETERS GIVEN IN THE TABLE BLW.
  - B. JOB TESTING: FOR VERIFYING SATISFACTORY INSTALLATION WORKMANSHIP, PERFORM JOBSITE TESTING IN ACCORDANCE W/ THE TEST LOAD TABLE PROVIDED IN THIS DOCUMENT. TORQUE TEST 50% OF THE INSTALLED ANCHORS. ALL TESTS SHALL BE CONDUCTED IN THE PRESENCE OF THE SPECIAL INSPECTOR & REPORT OF TEST RESULTS SHALL BE SUBMITTED TO HCAI. IF ANY ANCHOR FAILS THE TEST, TEST ALL ANCHORS. THE TEST SHALL BE PERFORMED 24 HOURS OR MORE AFTER INSTALLATION. TESTING MAY BE DONE PRIOR TO EQUIP INSTALLATION, HOWEVER NUT SHALL BE RETORQUED TO INSTALLATION TORQUE AFTER EQUIP INSTALL. ALSO REFER TO CBC 1910A.5 "TESTS FOR POST-INSTALLED ANCHORS IN CONCRETE". REPORT OF TEST RESULTS SHALL BE SUBMITTED TO HCAI. TESTING SHALL BE PERFORMED BY AN APPROVED TESTING AGENCY EMPLOYED BY THE FACILITY OWNER. TEST REPORTS SHALL BE SUBMITTED TO THE IOR, OWNER & THE ARCHITECT OR ENGINEER IN RESPONSIBLE CHARGE. (CAC 7-149)
  - C. FAILURE/ACCEPTANCE CRITERIA: THE FOLLOWING CRITERIA APPLY FOR THE ACCEPTANCE OF INSTALLED ANCHORS: PROFESS 10/4 S HARD
    - TORQUE WRENCH METHOD: THE APPLICABLE TEST TORQUE MUST BE REACHED WITHIN THE FOLLOWING LIMITS: WEDGE TYPE: ONE-HALF (1/2) TURN OF THE NUT.
  - AVOID DAMAGING (E) STL REINF IN CONC SLAB WHEN INSTALLING D. CONC EXPANSION ANCHORS.
  - E. PROVIDE FOR FULL THRD ENGAGEMENT OF NUT & WASHER.