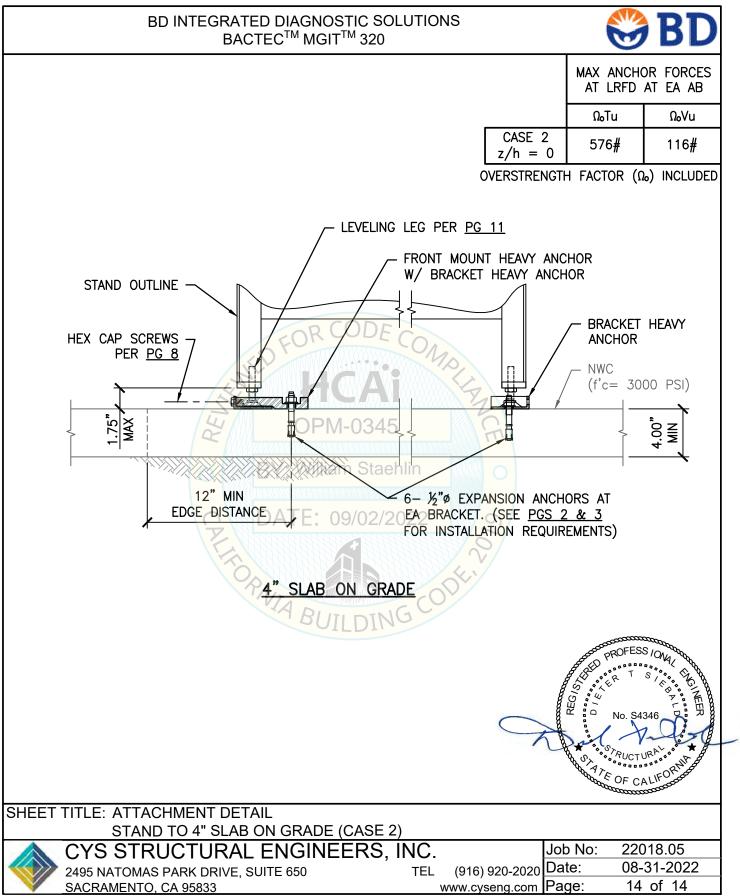

|















05.dwg Time:Aug31,2022-11:49am Login:FalkR Dimscale:1 LTScale:6 C:\Users\FalkR\AppData\Local\Temp\AcPublish\_8316\S1\_TASK