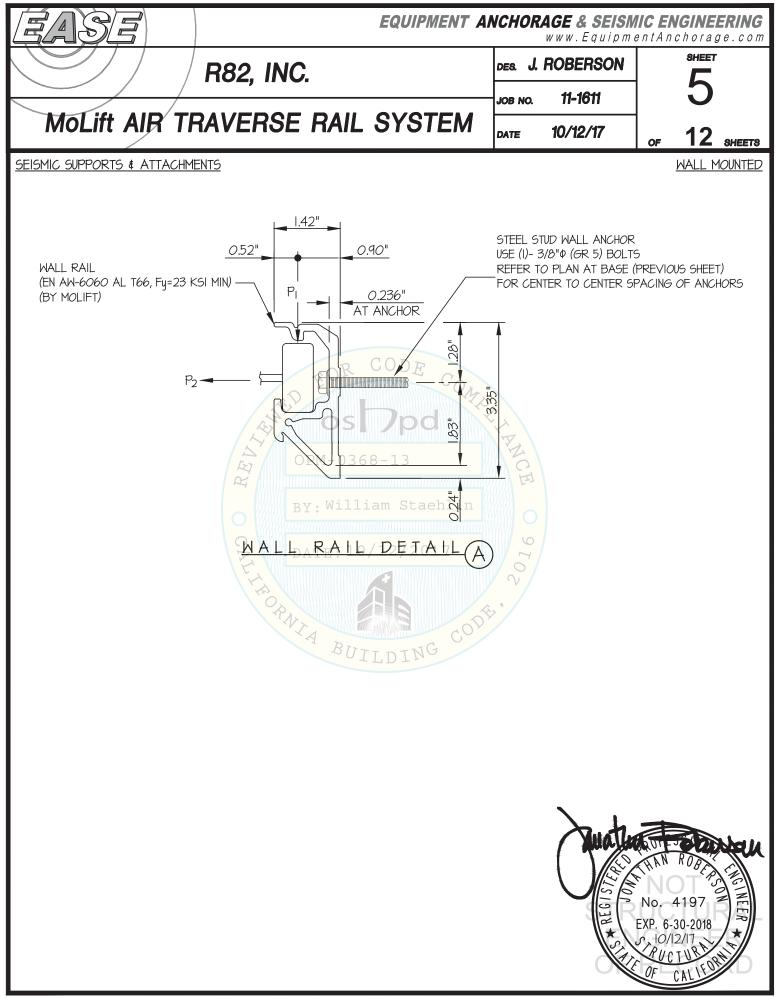

|                                                                                                                                                                                                                                                                                                                                                                                                                                                                                                                                                                                                                                                                                                                                                                                                                                                                                                                                                                                                                                                                                                                                                                                                                                                                                                                                                                                                                                                                                                                                                                                                                                                                           | EQUIPMENT ANCHORAGE<br>& SEISMIC ENGINEERING<br>Office of Statewide Health Planning and Development<br>PREAPPROVAL OF MANUFACTURER'S CERTIFICATION<br>OPM-0368-13<br>THIS PREAPPROVAL CONFORMS TO THE 2016 CALIFORNIA BUILDING CODE                                                                                                                                                                                                                                                                                                                                                                                                                                                                                                                                                                                                                                                                                                                                                                                                                                                                                                                                                                                                                                                                                                                                                                                                                                                                                                                                                                                                                                                                                                                                                                                                                                                                                                                                                                                                                                                                                                                                                                               | 5877 Pine Ave, Ste. 210<br>Chino Hills, CA. 91709<br>Phn: (909) 606-7622        |
|---------------------------------------------------------------------------------------------------------------------------------------------------------------------------------------------------------------------------------------------------------------------------------------------------------------------------------------------------------------------------------------------------------------------------------------------------------------------------------------------------------------------------------------------------------------------------------------------------------------------------------------------------------------------------------------------------------------------------------------------------------------------------------------------------------------------------------------------------------------------------------------------------------------------------------------------------------------------------------------------------------------------------------------------------------------------------------------------------------------------------------------------------------------------------------------------------------------------------------------------------------------------------------------------------------------------------------------------------------------------------------------------------------------------------------------------------------------------------------------------------------------------------------------------------------------------------------------------------------------------------------------------------------------------------|-------------------------------------------------------------------------------------------------------------------------------------------------------------------------------------------------------------------------------------------------------------------------------------------------------------------------------------------------------------------------------------------------------------------------------------------------------------------------------------------------------------------------------------------------------------------------------------------------------------------------------------------------------------------------------------------------------------------------------------------------------------------------------------------------------------------------------------------------------------------------------------------------------------------------------------------------------------------------------------------------------------------------------------------------------------------------------------------------------------------------------------------------------------------------------------------------------------------------------------------------------------------------------------------------------------------------------------------------------------------------------------------------------------------------------------------------------------------------------------------------------------------------------------------------------------------------------------------------------------------------------------------------------------------------------------------------------------------------------------------------------------------------------------------------------------------------------------------------------------------------------------------------------------------------------------------------------------------------------------------------------------------------------------------------------------------------------------------------------------------------------------------------------------------------------------------------------------------|---------------------------------------------------------------------------------|
|                                                                                                                                                                                                                                                                                                                                                                                                                                                                                                                                                                                                                                                                                                                                                                                                                                                                                                                                                                                                                                                                                                                                                                                                                                                                                                                                                                                                                                                                                                                                                                                                                                                                           | ACTURER: R82, INC.<br>HENT NAME: MOLIFT AIR TRAVERSE RAIL SYSTEM                                                                                                                                                                                                                                                                                                                                                                                                                                                                                                                                                                                                                                                                                                                                                                                                                                                                                                                                                                                                                                                                                                                                                                                                                                                                                                                                                                                                                                                                                                                                                                                                                                                                                                                                                                                                                                                                                                                                                                                                                                                                                                                                                  | Sheet: <u>1 of 12</u><br>Date: 10/12/17                                         |
| <ol> <li>THIS<br/>(DE)</li> <li>THIS<br/>SPE</li> <li>THIS</li> <li>FOF<br/>WHI</li> <li>THIS</li> <li>ALL</li> <li>ALL</li> <li>ALL</li> <li>ALL</li> <li>THIS</li> <li>ALL</li> <li>THIS</li> <li>ALL</li> <li>THIS</li> <li>THIS</li></ol> | <b>RAL NOTES</b><br>S OSHPD PREAPPROVAL OF MANUFACTURER'S CERTIFICATION (OPM) IS BASED ON THE 2016 CBC. THE IS<br>SIGN FORCES) FOR USE WITH THIS OPM SHALL BE BASED ON THE 2016 CBC.<br>S DOCUMENT MAY ONLY BE USED WITH THE EXPRESS WRITTEN CONSENT OF THE MANUFACTURER LIS'<br>CIFIC PROJECT SITE AND INSTALLATION LOCATION. THIS DOCUMENT IS INVALID WITHOUT SUCH CONSE<br>S PREAPPROVAL CONFORMS TO THE 2016 CALIFORNIA BUILDING CODE WHERE SDS IS NOT GREATER TH-<br>CES PER ASCE 7-10 SECTION 13.3.1, EQUATIONS 13.3-1, 13.3-2 & 13.3-3,<br>ERE SDS $\leq 2.20$ , $a_p = 2.5$ , $l_p = 1.5$ , $R_p = 4.5$ , $z/h \leq 1$ . SEE FOLLOWING SHEETS FOR $\Omega$ .<br>S PREAPPROVAL COVERS ONLY THE SUPPORTS AND ATTACHMENTS OF THE EQUIPMENT TO THE STRUCT<br>DESIGN FORCES SHOWN ON THE DRAWINGS ARE FACTORED LOADS THAT SHALL BE USED FOR STREN<br>L DETAIL VALID FOR DEMANDS SHOWN AT ANY ELEVATION. (i.e. $z/h \leq 1$ )<br>SPONSIBILITIES OF THE STRUCTURE TO SUPPORT WEIGHTS AND FORCES SHOWN IN ADDITION TO ALL<br>VERIFY THAT THE INSTALLATION IS IN CONFORMANCE WITH THE 2016 CBC AND WITH THE DETAILS,<br>MATERNAL AND GAGE OF THE UNIT WHERE ATTACHMENTS ARE MADE AGREE WITH THE INFORMATION S<br>PREAPPROVAL DOCUMENTS.<br>VERIFY THAT THE INSTALLATION IS IN CONFORMANCE WITH THE 2016 CBC AND WITH THE DETAILS,<br>MATERNAL AND GAGE OF THE UNIT WHERE ATTACHMENTS ARE MADE AGREE WITH THE INFORMATION S<br>PREAPPROVAL DOCUMENTS.<br>VERIFY THAT THE INSTALLATION IS IN CONFORMANCE WITH THE 2016 CBC AND WITH THE DETAILS,<br>MATERNAL AND GAGE OF THE UNIT WHERE ATTACHMENTS ARE MADE AGREE WITH THE INFORMATION S<br>PREAPPROVAL DOCUMENTS.<br>VERIFY THAT THE CONCRETE WALL TO WHICH THE EQUIPMENT IS ANCHORED MEETS THE<br>REQUIREMENTS OF THE APPLICABLE ICC SER AND THIS OPM.<br>VERIFY THAT THE ANCHORS ARE AN ADEQUATE DISTANCE FROM ANY CONCRETE<br>WALL EDGES OR OPENINGS (SEE TYPICAL DETAIL ON SHEET 2).<br>VERIFY THAT THE ANCHORS ARE AN ADEQUATE DISTANCE FROM THE<br>UNIT ATTACHMENTS AND CHECK FOR INTERACTION WHERE OTHER ANCHORS ARE WITHIN<br>18' OR 6hel FROM THIS UNIT'S ANCHORS.<br>DESIGN BACKING BARS, STUDS, ETC. WHICH THE UNITS ARE ATTACHED TO AS NOTED<br>ON THE | TED ABOVE FOR THE<br>INT.<br>IAN 2.20.<br>CTURE.<br>GTH DESIGN.<br>OTHER LOADS. |