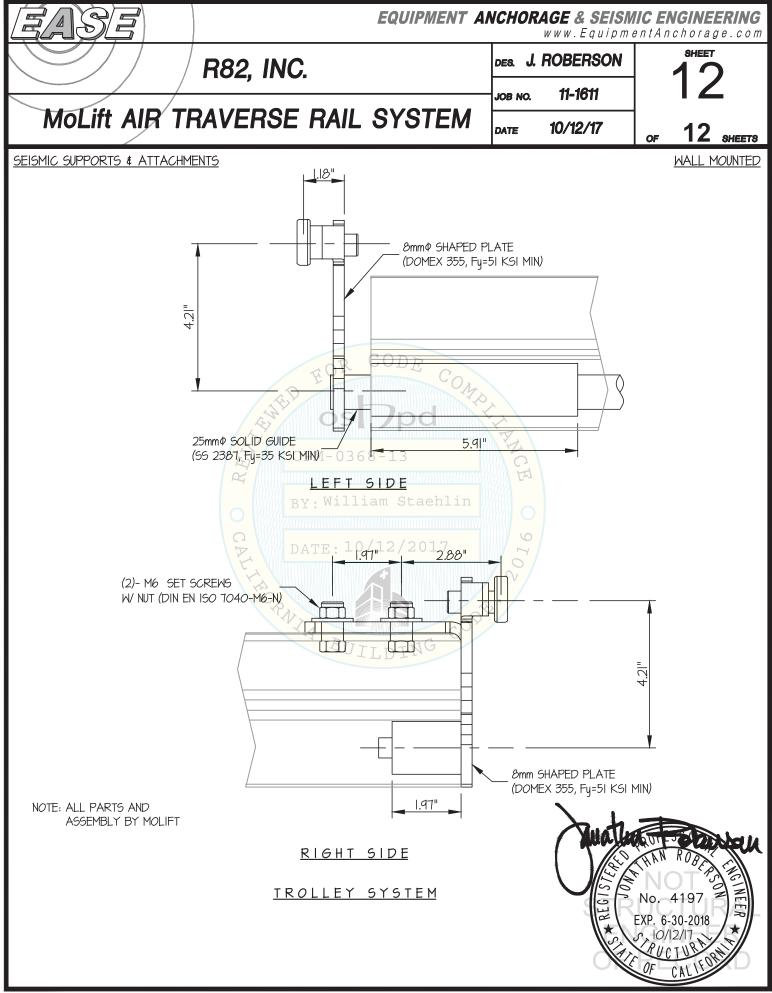

|                                                                                                                                                                                                                                                                                                                                                                                                                                                                                                                                                                                                                                                                                                                                                                                                                                                                                                                                                                                                                                                                                                                                                                                                                                                                                                                                                                                                                                                                                                                                                                                                                                                                           | EQUIPMENT ANCHORAGE<br>& SEISMIC ENGINEERING<br>Office of Statewide Health Planning and Development<br>PREAPPROVAL OF MANUFACTURER'S CERTIFICATION<br>OPM-0368-13<br>THIS PREAPPROVAL CONFORMS TO THE 2016 CALIFORNIA BUILDING CODE                                                                                                                                                                                                                                                                                                                                                                                                                                                                                                                                                                                                                                                                                                                                                                                                                                                                                                                                                                                                                                                                                                                                                                                                                                                                                                                                                                                                                                                                                                                                                                                                                                                                                                                                                                                                                                                                                                                                                                               | 5877 Pine Ave, Ste. 210<br>Chino Hills, CA. 91709<br>Phn: (909) 606-7622        |
|---------------------------------------------------------------------------------------------------------------------------------------------------------------------------------------------------------------------------------------------------------------------------------------------------------------------------------------------------------------------------------------------------------------------------------------------------------------------------------------------------------------------------------------------------------------------------------------------------------------------------------------------------------------------------------------------------------------------------------------------------------------------------------------------------------------------------------------------------------------------------------------------------------------------------------------------------------------------------------------------------------------------------------------------------------------------------------------------------------------------------------------------------------------------------------------------------------------------------------------------------------------------------------------------------------------------------------------------------------------------------------------------------------------------------------------------------------------------------------------------------------------------------------------------------------------------------------------------------------------------------------------------------------------------------|-------------------------------------------------------------------------------------------------------------------------------------------------------------------------------------------------------------------------------------------------------------------------------------------------------------------------------------------------------------------------------------------------------------------------------------------------------------------------------------------------------------------------------------------------------------------------------------------------------------------------------------------------------------------------------------------------------------------------------------------------------------------------------------------------------------------------------------------------------------------------------------------------------------------------------------------------------------------------------------------------------------------------------------------------------------------------------------------------------------------------------------------------------------------------------------------------------------------------------------------------------------------------------------------------------------------------------------------------------------------------------------------------------------------------------------------------------------------------------------------------------------------------------------------------------------------------------------------------------------------------------------------------------------------------------------------------------------------------------------------------------------------------------------------------------------------------------------------------------------------------------------------------------------------------------------------------------------------------------------------------------------------------------------------------------------------------------------------------------------------------------------------------------------------------------------------------------------------|---------------------------------------------------------------------------------|
|                                                                                                                                                                                                                                                                                                                                                                                                                                                                                                                                                                                                                                                                                                                                                                                                                                                                                                                                                                                                                                                                                                                                                                                                                                                                                                                                                                                                                                                                                                                                                                                                                                                                           | ACTURER: R82, INC.<br>HENT NAME: MOLIFT AIR TRAVERSE RAIL SYSTEM                                                                                                                                                                                                                                                                                                                                                                                                                                                                                                                                                                                                                                                                                                                                                                                                                                                                                                                                                                                                                                                                                                                                                                                                                                                                                                                                                                                                                                                                                                                                                                                                                                                                                                                                                                                                                                                                                                                                                                                                                                                                                                                                                  | Sheet: <u>1 of 12</u><br>Date: 10/12/17                                         |
| <ol> <li>THIS<br/>(DE)</li> <li>THIS<br/>SPE</li> <li>THIS</li> <li>FOF<br/>WHI</li> <li>THIS</li> <li>ALL</li> <li>ALL</li> <li>ALL</li> <li>ALL</li> <li>THIS</li> <li>ALL</li> <li>THIS</li> <li>ALL</li> <li>THIS</li> <li>THIS</li></ol> | <b>RAL NOTES</b><br>S OSHPD PREAPPROVAL OF MANUFACTURER'S CERTIFICATION (OPM) IS BASED ON THE 2016 CBC. THE IS<br>SIGN FORCES) FOR USE WITH THIS OPM SHALL BE BASED ON THE 2016 CBC.<br>S DOCUMENT MAY ONLY BE USED WITH THE EXPRESS WRITTEN CONSENT OF THE MANUFACTURER LIS'<br>CIFIC PROJECT SITE AND INSTALLATION LOCATION. THIS DOCUMENT IS INVALID WITHOUT SUCH CONSE<br>S PREAPPROVAL CONFORMS TO THE 2016 CALIFORNIA BUILDING CODE WHERE SDS IS NOT GREATER TH-<br>CES PER ASCE 7-10 SECTION 13.3.1, EQUATIONS 13.3-1, 13.3-2 & 13.3-3,<br>ERE SDS $\leq 2.20$ , $a_p = 2.5$ , $l_p = 1.5$ , $R_p = 4.5$ , $z/h \leq 1$ . SEE FOLLOWING SHEETS FOR $\Omega$ .<br>S PREAPPROVAL COVERS ONLY THE SUPPORTS AND ATTACHMENTS OF THE EQUIPMENT TO THE STRUCT<br>DESIGN FORCES SHOWN ON THE DRAWINGS ARE FACTORED LOADS THAT SHALL BE USED FOR STREN<br>L DETAIL VALID FOR DEMANDS SHOWN AT ANY ELEVATION. (i.e. $z/h \leq 1$ )<br>SPONSIBILITIES OF THE STRUCTURE TO SUPPORT WEIGHTS AND FORCES SHOWN IN ADDITION TO ALL<br>VERIFY THAT THE INSTALLATION IS IN CONFORMANCE WITH THE 2016 CBC AND WITH THE DETAILS,<br>MATERNAL AND GAGE OF THE UNIT WHERE ATTACHMENTS ARE MADE AGREE WITH THE INFORMATION S<br>PREAPPROVAL DOCUMENTS.<br>VERIFY THAT THE INSTALLATION IS IN CONFORMANCE WITH THE 2016 CBC AND WITH THE DETAILS,<br>MATERNAL AND GAGE OF THE UNIT WHERE ATTACHMENTS ARE MADE AGREE WITH THE INFORMATION S<br>PREAPPROVAL DOCUMENTS.<br>VERIFY THAT THE INSTALLATION IS IN CONFORMANCE WITH THE 2016 CBC AND WITH THE DETAILS,<br>MATERNAL AND GAGE OF THE UNIT WHERE ATTACHMENTS ARE MADE AGREE WITH THE INFORMATION S<br>PREAPPROVAL DOCUMENTS.<br>VERIFY THAT THE CONCRETE WALL TO WHICH THE EQUIPMENT IS ANCHORED MEETS THE<br>REQUIREMENTS OF THE APPLICABLE ICC SER AND THIS OPM.<br>VERIFY THAT THE ANCHORS ARE AN ADEQUATE DISTANCE FROM ANY CONCRETE<br>WALL EDGES OR OPENINGS (SEE TYPICAL DETAIL ON SHEET 2).<br>VERIFY THAT THE ANCHORS ARE AN ADEQUATE DISTANCE FROM THE<br>UNIT ATTACHMENTS AND CHECK FOR INTERACTION WHERE OTHER ANCHORS ARE WITHIN<br>18' OR 6hel FROM THIS UNIT'S ANCHORS.<br>DESIGN BACKING BARS, STUDS, ETC. WHICH THE UNITS ARE ATTACHED TO AS NOTED<br>ON THE | TED ABOVE FOR THE<br>INT.<br>IAN 2.20.<br>CTURE.<br>GTH DESIGN.<br>OTHER LOADS. |