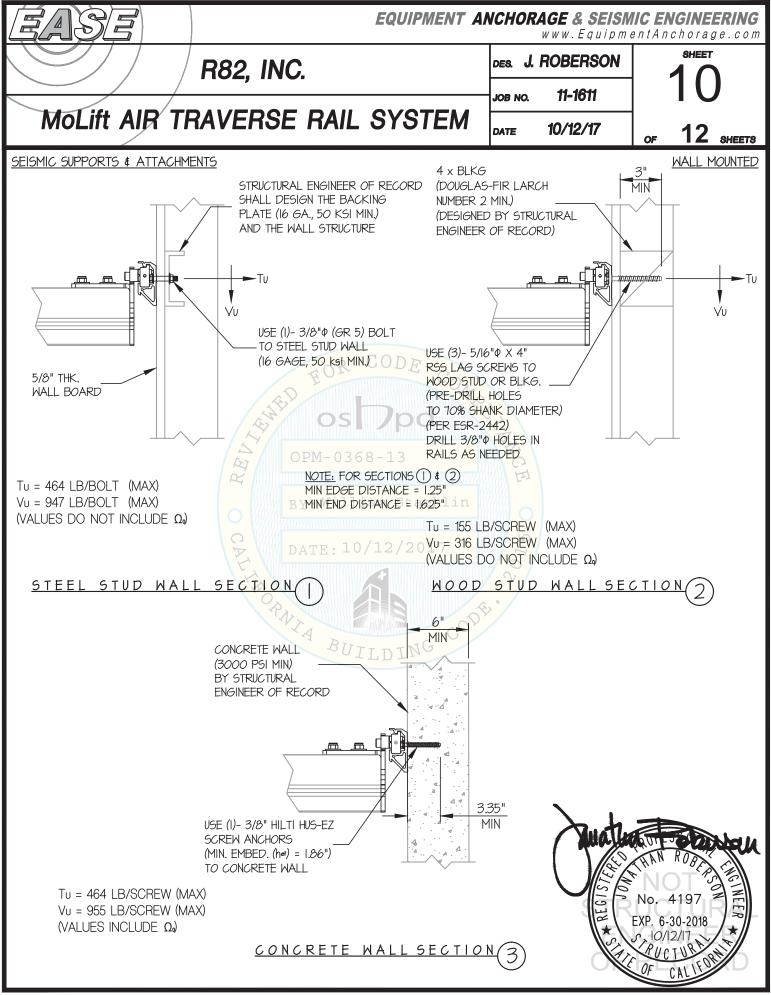

| 2                                                                                                                                                                                                                                                                                                                                                                                                                                                                                                                                                                                                                                                                                   |                                             | No. 4197<br>XP. 6-30-2018<br>10/12/17<br>PUCTURE<br>OF CALLFORM |     |