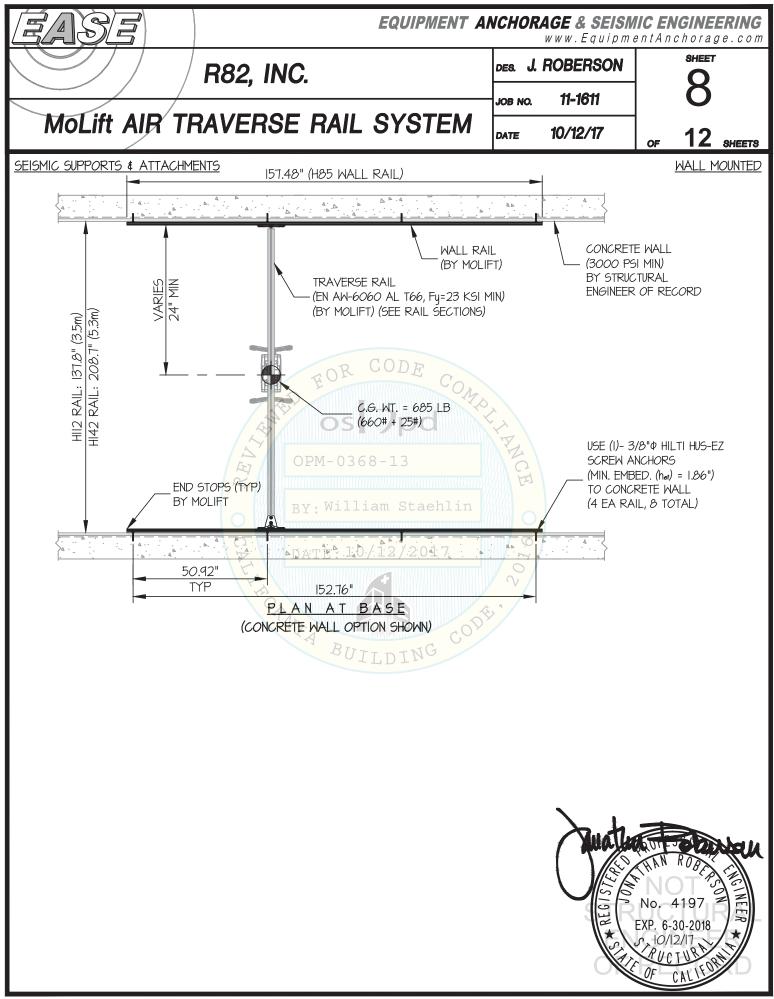

| 2                                                                                                                                                                                                                                                                                                                                                                                                                                                                                                                                                                                                                                                                                   |                                             | No. 4197<br>XP. 6-30-2018<br>10/12/17<br>PUCTURE<br>OF CALLFORM |     |