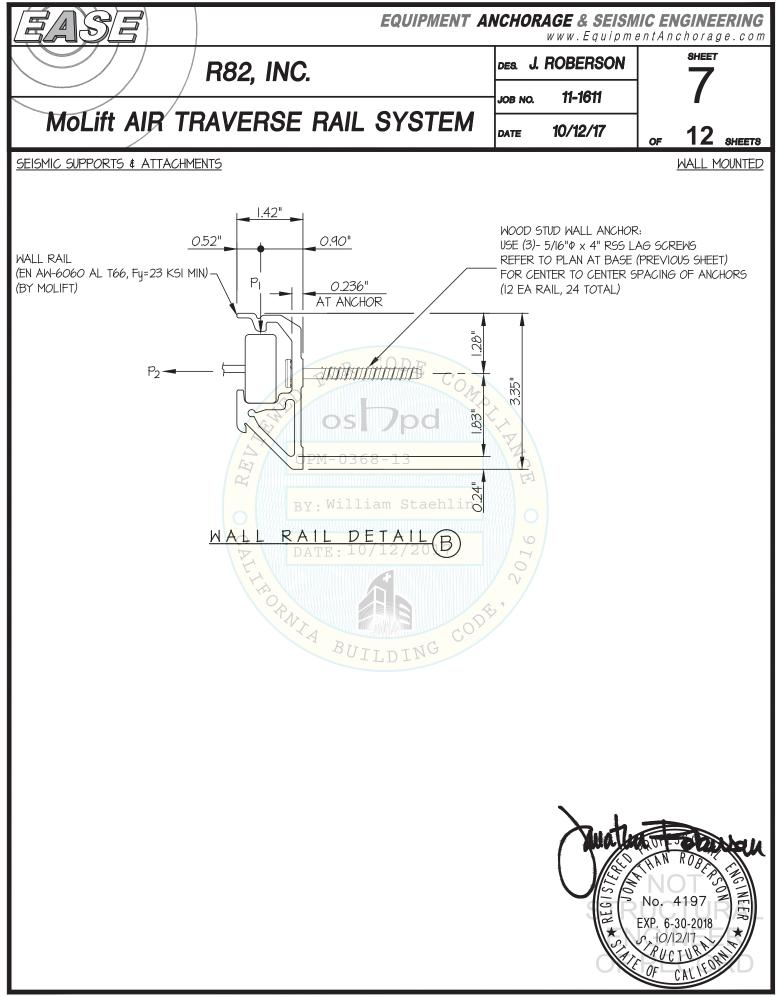

| 2                                                                                                                                                                                                                                                                                                                                                                                                                                                                                                                                                                                                                                                                                   |                                             | No. 4197<br>XP. 6-30-2018<br>10/12/17<br>PUCTURE<br>OF CALLFORM |     |