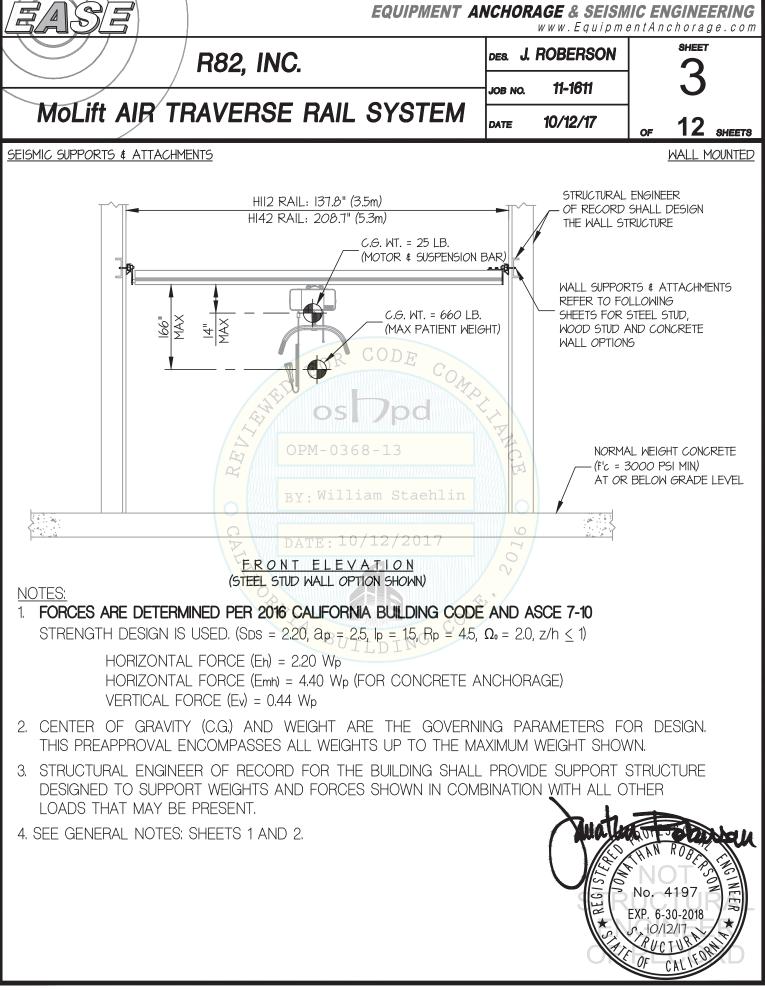

|                                                                                                                                                                                                                                                                                                                                                                                                                                                                                                                                                                                                                                                                                                                                                                                                                                                                                                                                                                                                                                                                                                                                                                                                                                                                                                                                                                                                                                                                                                                                                                                                                                                                           | EQUIPMENT ANCHORAGE<br>& SEISMIC ENGINEERING<br>Office of Statewide Health Planning and Development<br>PREAPPROVAL OF MANUFACTURER'S CERTIFICATION<br>OPM-0368-13<br>THIS PREAPPROVAL CONFORMS TO THE 2016 CALIFORNIA BUILDING CODE                                                                                                                                                                                                                                                                                                                                                                                                                                                                                                                                                                                                                                                                                                                                                                                                                                                                                                                                                                                                                                                                                                                                                                                                                                                                                                                                                                                                                                                                                                                                                                                                                                                                                                                                                                                                                                                                                                                                                                               | 5877 Pine Ave, Ste. 210<br>Chino Hills, CA. 91709<br>Phn: (909) 606-7622        |
|---------------------------------------------------------------------------------------------------------------------------------------------------------------------------------------------------------------------------------------------------------------------------------------------------------------------------------------------------------------------------------------------------------------------------------------------------------------------------------------------------------------------------------------------------------------------------------------------------------------------------------------------------------------------------------------------------------------------------------------------------------------------------------------------------------------------------------------------------------------------------------------------------------------------------------------------------------------------------------------------------------------------------------------------------------------------------------------------------------------------------------------------------------------------------------------------------------------------------------------------------------------------------------------------------------------------------------------------------------------------------------------------------------------------------------------------------------------------------------------------------------------------------------------------------------------------------------------------------------------------------------------------------------------------------|-------------------------------------------------------------------------------------------------------------------------------------------------------------------------------------------------------------------------------------------------------------------------------------------------------------------------------------------------------------------------------------------------------------------------------------------------------------------------------------------------------------------------------------------------------------------------------------------------------------------------------------------------------------------------------------------------------------------------------------------------------------------------------------------------------------------------------------------------------------------------------------------------------------------------------------------------------------------------------------------------------------------------------------------------------------------------------------------------------------------------------------------------------------------------------------------------------------------------------------------------------------------------------------------------------------------------------------------------------------------------------------------------------------------------------------------------------------------------------------------------------------------------------------------------------------------------------------------------------------------------------------------------------------------------------------------------------------------------------------------------------------------------------------------------------------------------------------------------------------------------------------------------------------------------------------------------------------------------------------------------------------------------------------------------------------------------------------------------------------------------------------------------------------------------------------------------------------------|---------------------------------------------------------------------------------|
|                                                                                                                                                                                                                                                                                                                                                                                                                                                                                                                                                                                                                                                                                                                                                                                                                                                                                                                                                                                                                                                                                                                                                                                                                                                                                                                                                                                                                                                                                                                                                                                                                                                                           | ACTURER: R82, INC.<br>HENT NAME: MOLIFT AIR TRAVERSE RAIL SYSTEM                                                                                                                                                                                                                                                                                                                                                                                                                                                                                                                                                                                                                                                                                                                                                                                                                                                                                                                                                                                                                                                                                                                                                                                                                                                                                                                                                                                                                                                                                                                                                                                                                                                                                                                                                                                                                                                                                                                                                                                                                                                                                                                                                  | Sheet: <u>1 of 12</u><br>Date: 10/12/17                                         |
| <ol> <li>THIS<br/>(DE)</li> <li>THIS<br/>SPE</li> <li>THIS</li> <li>FOF<br/>WHI</li> <li>THIS</li> <li>ALL</li> <li>ALL</li> <li>ALL</li> <li>ALL</li> <li>THIS</li> <li>ALL</li> <li>THIS</li> <li>ALL</li> <li>THIS</li> <li>THIS</li></ol> | <b>RAL NOTES</b><br>S OSHPD PREAPPROVAL OF MANUFACTURER'S CERTIFICATION (OPM) IS BASED ON THE 2016 CBC. THE IS<br>SIGN FORCES) FOR USE WITH THIS OPM SHALL BE BASED ON THE 2016 CBC.<br>S DOCUMENT MAY ONLY BE USED WITH THE EXPRESS WRITTEN CONSENT OF THE MANUFACTURER LIS'<br>CIFIC PROJECT SITE AND INSTALLATION LOCATION. THIS DOCUMENT IS INVALID WITHOUT SUCH CONSE<br>S PREAPPROVAL CONFORMS TO THE 2016 CALIFORNIA BUILDING CODE WHERE SDS IS NOT GREATER TH-<br>CES PER ASCE 7-10 SECTION 13.3.1, EQUATIONS 13.3-1, 13.3-2 & 13.3-3,<br>ERE SDS $\leq 2.20$ , $a_p = 2.5$ , $l_p = 1.5$ , $R_p = 4.5$ , $z/h \leq 1$ . SEE FOLLOWING SHEETS FOR $\Omega$ .<br>S PREAPPROVAL COVERS ONLY THE SUPPORTS AND ATTACHMENTS OF THE EQUIPMENT TO THE STRUCT<br>DESIGN FORCES SHOWN ON THE DRAWINGS ARE FACTORED LOADS THAT SHALL BE USED FOR STREN<br>L DETAIL VALID FOR DEMANDS SHOWN AT ANY ELEVATION. (i.e. $z/h \leq 1$ )<br>SPONSIBILITIES OF THE STRUCTURE TO SUPPORT WEIGHTS AND FORCES SHOWN IN ADDITION TO ALL<br>VERIFY THAT THE INSTALLATION IS IN CONFORMANCE WITH THE 2016 CBC AND WITH THE DETAILS,<br>MATERNAL AND GAGE OF THE UNIT WHERE ATTACHMENTS ARE MADE AGREE WITH THE INFORMATION S<br>PREAPPROVAL DOCUMENTS.<br>VERIFY THAT THE INSTALLATION IS IN CONFORMANCE WITH THE 2016 CBC AND WITH THE DETAILS,<br>MATERNAL AND GAGE OF THE UNIT WHERE ATTACHMENTS ARE MADE AGREE WITH THE INFORMATION S<br>PREAPPROVAL DOCUMENTS.<br>VERIFY THAT THE INSTALLATION IS IN CONFORMANCE WITH THE 2016 CBC AND WITH THE DETAILS,<br>MATERNAL AND GAGE OF THE UNIT WHERE ATTACHMENTS ARE MADE AGREE WITH THE INFORMATION S<br>PREAPPROVAL DOCUMENTS.<br>VERIFY THAT THE CONCRETE WALL TO WHICH THE EQUIPMENT IS ANCHORED MEETS THE<br>REQUIREMENTS OF THE APPLICABLE ICC SER AND THIS OPM.<br>VERIFY THAT THE ANCHORS ARE AN ADEQUATE DISTANCE FROM ANY CONCRETE<br>WALL EDGES OR OPENINGS (SEE TYPICAL DETAIL ON SHEET 2).<br>VERIFY THAT THE ANCHORS ARE AN ADEQUATE DISTANCE FROM THE<br>UNIT ATTACHMENTS AND CHECK FOR INTERACTION WHERE OTHER ANCHORS ARE WITHIN<br>18' OR 6hel FROM THIS UNIT'S ANCHORS.<br>DESIGN BACKING BARS, STUDS, ETC. WHICH THE UNITS ARE ATTACHED TO AS NOTED<br>ON THE | TED ABOVE FOR THE<br>INT.<br>IAN 2.20.<br>CTURE.<br>GTH DESIGN.<br>OTHER LOADS. |