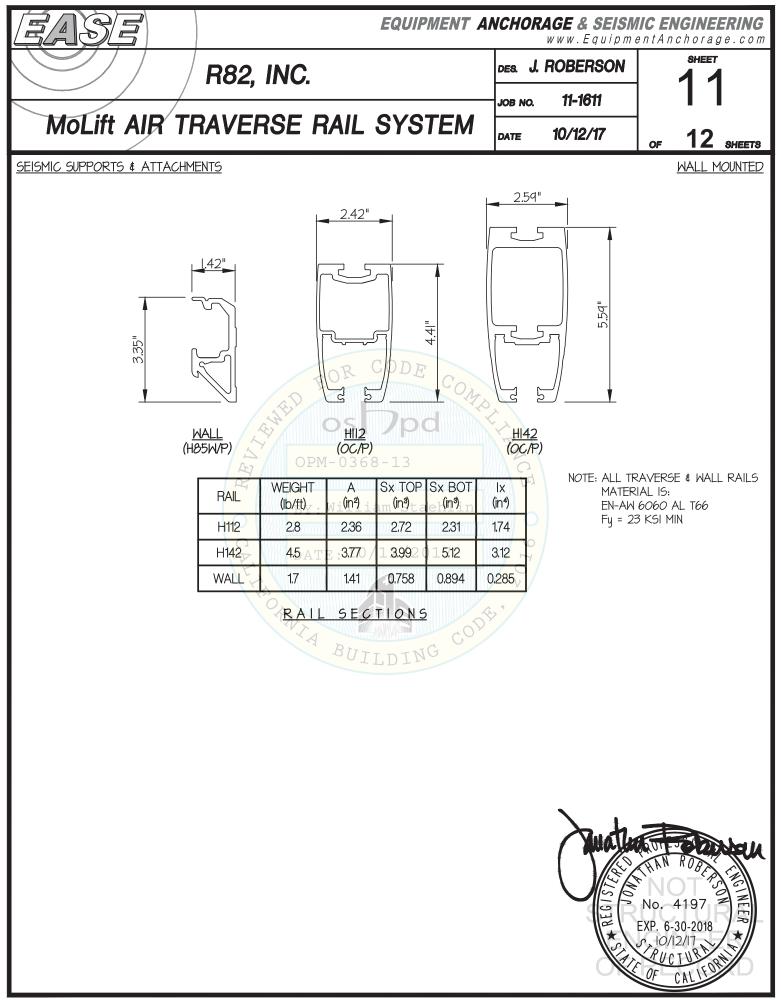

|                                                                                                                                                                                                                                                                                                                                                                                                                                                                                                                                                                                                                                                                                                                                                                                                                                                                                                                                                                                                                                                                                                                                                                                                                                                                                                                                                                                                                                                                                                                                                                                                                                                                           | EQUIPMENT ANCHORAGE<br>& SEISMIC ENGINEERING<br>Office of Statewide Health Planning and Development<br>PREAPPROVAL OF MANUFACTURER'S CERTIFICATION<br>OPM-0368-13<br>THIS PREAPPROVAL CONFORMS TO THE 2016 CALIFORNIA BUILDING CODE                                                                                                                                                                                                                                                                                                                                                                                                                                                                                                                                                                                                                                                                                                                                                                                                                                                                                                                                                                                                                                                                                                                                                                                                                                                                                                                                                                                                                                                                                                                                                                                                                                                                                                                                                                                                                                                                                                                                                                               | 5877 Pine Ave, Ste. 210<br>Chino Hills, CA. 91709<br>Phn: (909) 606-7622        |
|---------------------------------------------------------------------------------------------------------------------------------------------------------------------------------------------------------------------------------------------------------------------------------------------------------------------------------------------------------------------------------------------------------------------------------------------------------------------------------------------------------------------------------------------------------------------------------------------------------------------------------------------------------------------------------------------------------------------------------------------------------------------------------------------------------------------------------------------------------------------------------------------------------------------------------------------------------------------------------------------------------------------------------------------------------------------------------------------------------------------------------------------------------------------------------------------------------------------------------------------------------------------------------------------------------------------------------------------------------------------------------------------------------------------------------------------------------------------------------------------------------------------------------------------------------------------------------------------------------------------------------------------------------------------------|-------------------------------------------------------------------------------------------------------------------------------------------------------------------------------------------------------------------------------------------------------------------------------------------------------------------------------------------------------------------------------------------------------------------------------------------------------------------------------------------------------------------------------------------------------------------------------------------------------------------------------------------------------------------------------------------------------------------------------------------------------------------------------------------------------------------------------------------------------------------------------------------------------------------------------------------------------------------------------------------------------------------------------------------------------------------------------------------------------------------------------------------------------------------------------------------------------------------------------------------------------------------------------------------------------------------------------------------------------------------------------------------------------------------------------------------------------------------------------------------------------------------------------------------------------------------------------------------------------------------------------------------------------------------------------------------------------------------------------------------------------------------------------------------------------------------------------------------------------------------------------------------------------------------------------------------------------------------------------------------------------------------------------------------------------------------------------------------------------------------------------------------------------------------------------------------------------------------|---------------------------------------------------------------------------------|
|                                                                                                                                                                                                                                                                                                                                                                                                                                                                                                                                                                                                                                                                                                                                                                                                                                                                                                                                                                                                                                                                                                                                                                                                                                                                                                                                                                                                                                                                                                                                                                                                                                                                           | ACTURER: R82, INC.<br>HENT NAME: MOLIFT AIR TRAVERSE RAIL SYSTEM                                                                                                                                                                                                                                                                                                                                                                                                                                                                                                                                                                                                                                                                                                                                                                                                                                                                                                                                                                                                                                                                                                                                                                                                                                                                                                                                                                                                                                                                                                                                                                                                                                                                                                                                                                                                                                                                                                                                                                                                                                                                                                                                                  | Sheet: <u>1 of 12</u><br>Date: 10/12/17                                         |
| <ol> <li>THIS<br/>(DE)</li> <li>THIS<br/>SPE</li> <li>THIS</li> <li>FOF<br/>WHI</li> <li>THIS</li> <li>ALL</li> <li>ALL</li> <li>ALL</li> <li>ALL</li> <li>THIS</li> <li>ALL</li> <li>THIS</li> <li>ALL</li> <li>THIS</li> <li>THIS</li></ol> | <b>RAL NOTES</b><br>S OSHPD PREAPPROVAL OF MANUFACTURER'S CERTIFICATION (OPM) IS BASED ON THE 2016 CBC. THE IS<br>SIGN FORCES) FOR USE WITH THIS OPM SHALL BE BASED ON THE 2016 CBC.<br>S DOCUMENT MAY ONLY BE USED WITH THE EXPRESS WRITTEN CONSENT OF THE MANUFACTURER LIS'<br>CIFIC PROJECT SITE AND INSTALLATION LOCATION. THIS DOCUMENT IS INVALID WITHOUT SUCH CONSE<br>S PREAPPROVAL CONFORMS TO THE 2016 CALIFORNIA BUILDING CODE WHERE SDS IS NOT GREATER TH-<br>CES PER ASCE 7-10 SECTION 13.3.1, EQUATIONS 13.3-1, 13.3-2 & 13.3-3,<br>ERE SDS $\leq 2.20$ , $a_p = 2.5$ , $l_p = 1.5$ , $R_p = 4.5$ , $z/h \leq 1$ . SEE FOLLOWING SHEETS FOR $\Omega$ .<br>S PREAPPROVAL COVERS ONLY THE SUPPORTS AND ATTACHMENTS OF THE EQUIPMENT TO THE STRUCT<br>DESIGN FORCES SHOWN ON THE DRAWINGS ARE FACTORED LOADS THAT SHALL BE USED FOR STREN<br>L DETAIL VALID FOR DEMANDS SHOWN AT ANY ELEVATION. (i.e. $z/h \leq 1$ )<br>SPONSIBILITIES OF THE STRUCTURE TO SUPPORT WEIGHTS AND FORCES SHOWN IN ADDITION TO ALL<br>VERIFY THAT THE INSTALLATION IS IN CONFORMANCE WITH THE 2016 CBC AND WITH THE DETAILS,<br>MATERNAL AND GAGE OF THE UNIT WHERE ATTACHMENTS ARE MADE AGREE WITH THE INFORMATION S<br>PREAPPROVAL DOCUMENTS.<br>VERIFY THAT THE INSTALLATION IS IN CONFORMANCE WITH THE 2016 CBC AND WITH THE DETAILS,<br>MATERNAL AND GAGE OF THE UNIT WHERE ATTACHMENTS ARE MADE AGREE WITH THE INFORMATION S<br>PREAPPROVAL DOCUMENTS.<br>VERIFY THAT THE INSTALLATION IS IN CONFORMANCE WITH THE 2016 CBC AND WITH THE DETAILS,<br>MATERNAL AND GAGE OF THE UNIT WHERE ATTACHMENTS ARE MADE AGREE WITH THE INFORMATION S<br>PREAPPROVAL DOCUMENTS.<br>VERIFY THAT THE CONCRETE WALL TO WHICH THE EQUIPMENT IS ANCHORED MEETS THE<br>REQUIREMENTS OF THE APPLICABLE ICC SER AND THIS OPM.<br>VERIFY THAT THE ANCHORS ARE AN ADEQUATE DISTANCE FROM ANY CONCRETE<br>WALL EDGES OR OPENINGS (SEE TYPICAL DETAIL ON SHEET 2).<br>VERIFY THAT THE ANCHORS ARE AN ADEQUATE DISTANCE FROM THE<br>UNIT ATTACHMENTS AND CHECK FOR INTERACTION WHERE OTHER ANCHORS ARE WITHIN<br>18' OR 6hel FROM THIS UNIT'S ANCHORS.<br>DESIGN BACKING BARS, STUDS, ETC. WHICH THE UNITS ARE ATTACHED TO AS NOTED<br>ON THE | TED ABOVE FOR THE<br>INT.<br>IAN 2.20.<br>CTURE.<br>GTH DESIGN.<br>OTHER LOADS. |