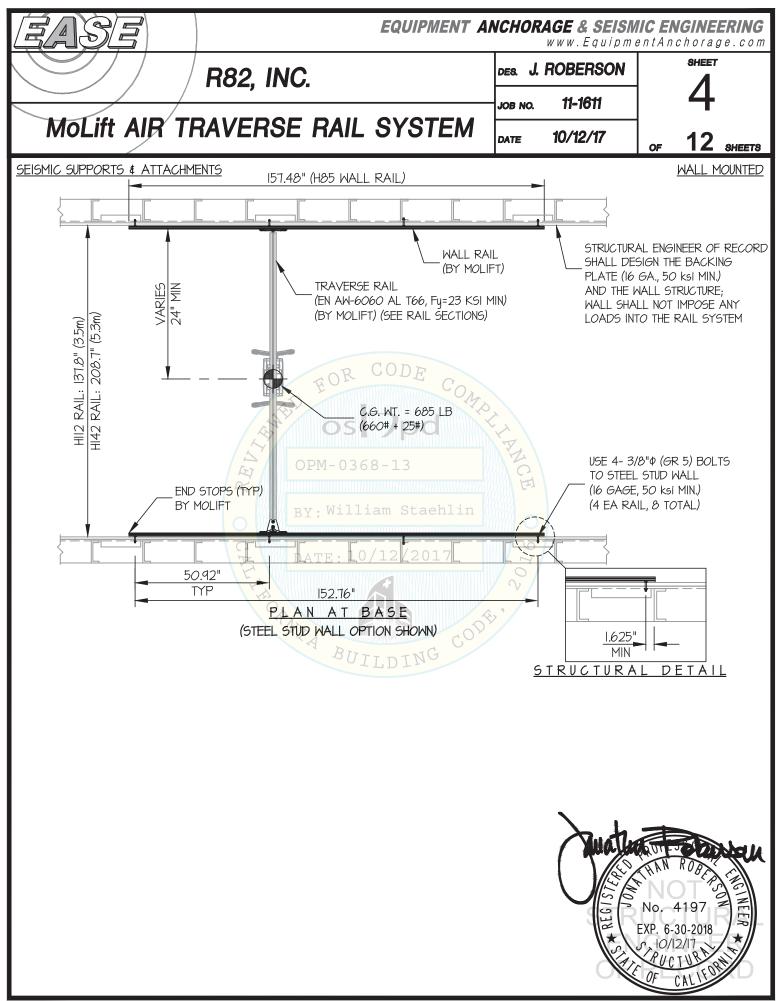

|                                                                                                                                                                                                                                                                                                                                                                                                                                                                                                                                                                                                                                                                                                                                                                                                                                                                                                                                                                                                                                                                                                                                                                                                                                                                                                                                                                                                                                                                                                                                                                                                                                                                           | EQUIPMENT ANCHORAGE<br>& SEISMIC ENGINEERING<br>Office of Statewide Health Planning and Development<br>PREAPPROVAL OF MANUFACTURER'S CERTIFICATION<br>OPM-0368-13<br>THIS PREAPPROVAL CONFORMS TO THE 2016 CALIFORNIA BUILDING CODE                                                                                                                                                                                                                                                                                                                                                                                                                                                                                                                                                                                                                                                                                                                                                                                                                                                                                                                                                                                                                                                                                                                                                                                                                                                                                                                                                                                                                                                                                                                                                                                                                                                                                                                                                                                                                                                                                                                                                                               | 5877 Pine Ave, Ste. 210<br>Chino Hills, CA. 91709<br>Phn: (909) 606-7622        |
|---------------------------------------------------------------------------------------------------------------------------------------------------------------------------------------------------------------------------------------------------------------------------------------------------------------------------------------------------------------------------------------------------------------------------------------------------------------------------------------------------------------------------------------------------------------------------------------------------------------------------------------------------------------------------------------------------------------------------------------------------------------------------------------------------------------------------------------------------------------------------------------------------------------------------------------------------------------------------------------------------------------------------------------------------------------------------------------------------------------------------------------------------------------------------------------------------------------------------------------------------------------------------------------------------------------------------------------------------------------------------------------------------------------------------------------------------------------------------------------------------------------------------------------------------------------------------------------------------------------------------------------------------------------------------|-------------------------------------------------------------------------------------------------------------------------------------------------------------------------------------------------------------------------------------------------------------------------------------------------------------------------------------------------------------------------------------------------------------------------------------------------------------------------------------------------------------------------------------------------------------------------------------------------------------------------------------------------------------------------------------------------------------------------------------------------------------------------------------------------------------------------------------------------------------------------------------------------------------------------------------------------------------------------------------------------------------------------------------------------------------------------------------------------------------------------------------------------------------------------------------------------------------------------------------------------------------------------------------------------------------------------------------------------------------------------------------------------------------------------------------------------------------------------------------------------------------------------------------------------------------------------------------------------------------------------------------------------------------------------------------------------------------------------------------------------------------------------------------------------------------------------------------------------------------------------------------------------------------------------------------------------------------------------------------------------------------------------------------------------------------------------------------------------------------------------------------------------------------------------------------------------------------------|---------------------------------------------------------------------------------|
|                                                                                                                                                                                                                                                                                                                                                                                                                                                                                                                                                                                                                                                                                                                                                                                                                                                                                                                                                                                                                                                                                                                                                                                                                                                                                                                                                                                                                                                                                                                                                                                                                                                                           | ACTURER: R82, INC.<br>HENT NAME: MOLIFT AIR TRAVERSE RAIL SYSTEM                                                                                                                                                                                                                                                                                                                                                                                                                                                                                                                                                                                                                                                                                                                                                                                                                                                                                                                                                                                                                                                                                                                                                                                                                                                                                                                                                                                                                                                                                                                                                                                                                                                                                                                                                                                                                                                                                                                                                                                                                                                                                                                                                  | Sheet: <u>1 of 12</u><br>Date: 10/12/17                                         |
| <ol> <li>THIS<br/>(DE)</li> <li>THIS<br/>SPE</li> <li>THIS</li> <li>FOF<br/>WHI</li> <li>THIS</li> <li>ALL</li> <li>ALL</li> <li>ALL</li> <li>ALL</li> <li>THIS</li> <li>ALL</li> <li>THIS</li> <li>ALL</li> <li>THIS</li> <li>THIS</li></ol> | <b>RAL NOTES</b><br>S OSHPD PREAPPROVAL OF MANUFACTURER'S CERTIFICATION (OPM) IS BASED ON THE 2016 CBC. THE IS<br>SIGN FORCES) FOR USE WITH THIS OPM SHALL BE BASED ON THE 2016 CBC.<br>S DOCUMENT MAY ONLY BE USED WITH THE EXPRESS WRITTEN CONSENT OF THE MANUFACTURER LIS'<br>CIFIC PROJECT SITE AND INSTALLATION LOCATION. THIS DOCUMENT IS INVALID WITHOUT SUCH CONSE<br>S PREAPPROVAL CONFORMS TO THE 2016 CALIFORNIA BUILDING CODE WHERE SDS IS NOT GREATER TH-<br>CES PER ASCE 7-10 SECTION 13.3.1, EQUATIONS 13.3-1, 13.3-2 & 13.3-3,<br>ERE SDS $\leq 2.20$ , $a_p = 2.5$ , $l_p = 1.5$ , $R_p = 4.5$ , $z/h \leq 1$ . SEE FOLLOWING SHEETS FOR $\Omega$ .<br>S PREAPPROVAL COVERS ONLY THE SUPPORTS AND ATTACHMENTS OF THE EQUIPMENT TO THE STRUCT<br>DESIGN FORCES SHOWN ON THE DRAWINGS ARE FACTORED LOADS THAT SHALL BE USED FOR STREN<br>L DETAIL VALID FOR DEMANDS SHOWN AT ANY ELEVATION. (i.e. $z/h \leq 1$ )<br>SPONSIBILITIES OF THE STRUCTURE TO SUPPORT WEIGHTS AND FORCES SHOWN IN ADDITION TO ALL<br>VERIFY THAT THE INSTALLATION IS IN CONFORMANCE WITH THE 2016 CBC AND WITH THE DETAILS,<br>MATERNAL AND GAGE OF THE UNIT WHERE ATTACHMENTS ARE MADE AGREE WITH THE INFORMATION S<br>PREAPPROVAL DOCUMENTS.<br>VERIFY THAT THE INSTALLATION IS IN CONFORMANCE WITH THE 2016 CBC AND WITH THE DETAILS,<br>MATERNAL AND GAGE OF THE UNIT WHERE ATTACHMENTS ARE MADE AGREE WITH THE INFORMATION S<br>PREAPPROVAL DOCUMENTS.<br>VERIFY THAT THE INSTALLATION IS IN CONFORMANCE WITH THE 2016 CBC AND WITH THE DETAILS,<br>MATERNAL AND GAGE OF THE UNIT WHERE ATTACHMENTS ARE MADE AGREE WITH THE INFORMATION S<br>PREAPPROVAL DOCUMENTS.<br>VERIFY THAT THE CONCRETE WALL TO WHICH THE EQUIPMENT IS ANCHORED MEETS THE<br>REQUIREMENTS OF THE APPLICABLE ICC SER AND THIS OPM.<br>VERIFY THAT THE ANCHORS ARE AN ADEQUATE DISTANCE FROM ANY CONCRETE<br>WALL EDGES OR OPENINGS (SEE TYPICAL DETAIL ON SHEET 2).<br>VERIFY THAT THE ANCHORS ARE AN ADEQUATE DISTANCE FROM THE<br>UNIT ATTACHMENTS AND CHECK FOR INTERACTION WHERE OTHER ANCHORS ARE WITHIN<br>18' OR 6hel FROM THIS UNIT'S ANCHORS.<br>DESIGN BACKING BARS, STUDS, ETC. WHICH THE UNITS ARE ATTACHED TO AS NOTED<br>ON THE | TED ABOVE FOR THE<br>INT.<br>IAN 2.20.<br>CTURE.<br>GTH DESIGN.<br>OTHER LOADS. |