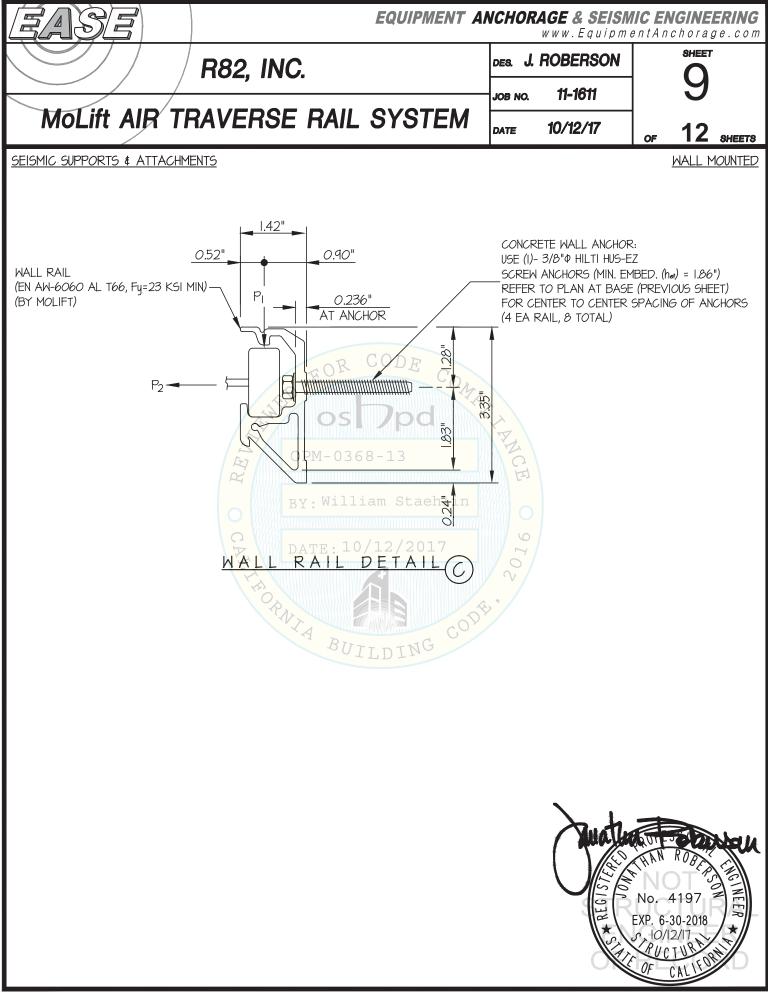

| 2                                                                                                                                                                                                                                                                                                                                                                                                                                                                                                                                                                                                                                                                                   |                                             | No. 4197<br>XP. 6-30-2018<br>10/12/17<br>PUCTURE<br>OF CALLFORM |     |