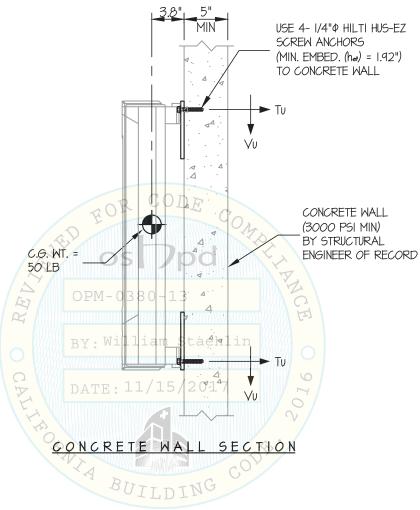

### **10. EXPANSION ANCHORS:**

A. ATTACHMENT IS TO BE MADE WITH THE ANCHORS LISTED BELOW AND INSTALLED AS DESCRIBED IN THE CORRESPONDING ICC REPORT.

| Anchor Diameter | Concrete<br>Type | Min. f'c<br>(psi) | Anchor Type    | ICC<br>Report No. | Min.<br>Embed. | Min.<br>Spacing | Min.<br>Edge Dist. | Min. Conc.<br>Thickness | Torque<br>Test | Direct Tension |
|-----------------|------------------|-------------------|----------------|-------------------|----------------|-----------------|--------------------|-------------------------|----------------|----------------|
| 1/4"            | Normal<br>Weight | 3000              | Hilti Kwik HUS | ESR-3027          | 1.92"          | 6"              | 6"                 | 5"                      | N/A            | 779 lb         |

- B. THIS PREAPPROVAL ALLOWS FOR UP TO A MAXIMUM OF 2 ADJACENT CONCRETE WALL EDGES, 6" AWAY MINIMUM (i.e. - CORNER). SEE ADJACENT DETAIL FOR ADDITIONAL MINIMUM ALLOWABLE CONCRETE EDGE DISTANCES.
- C. TESTING OF CONCRETE SCREW ANCHORS PER 2013 CBC. 1913A.7: TESTING SHALL BE DONE IN THE PRESENCE OF THE SPECIAL INSPECTOR AND A REPORT OF THE TEST RESULTS SHALL BE SUBMITTED TO OSHPD
  - (i) AFTER AT LEAST 24 HOURS HAVE ELAPSED SINCE INSTALLATION, DIRECT PULL TENSION TEST OR TORQUE TEST AT LEAST 50% OF THE ANCHORS.
  - (ii) ACCEPTANCE CRITERIA:
    - DIRECT TENSION TEST: THE ANCHOR SHOULD HAVE NO OBSERVABLE MOVEMENT AT THE TEST LOAD. A PRACTICAL WAY TO DETERMINE OBSERVABLE MOVEMENT IS THAT THE WASHER BECOMES LOOSE.
  - (iii) IF ANY ANCHOR FAILS, TEST ALL ANCHORS.
- D. AVOID DAMAGING EXISTING STEEL REINFORCING IN CONCRETE WALL WHEN INSTALLING CONCRETE SCREW ANCHORS UITED TO

Tu = 81 LB/SCREW (MAX) Vu = 102 LB/SCREW (MAX)

### NOTES:

1. FORCES ARE DETERMINED PER 2016 CALIFORNIA BUILDING CODE AND ASCE 7-10.

STRENGTH DESIGN IS USED. (SDS = 2.20, 20 = 1.0, 10 = 1.5, 20 = 1.5, 20 = 1.5, 20 = 1.5, 20 = 1.5, 20 = 1.5, 20 = 1.5, 20 = 1.5, 20 = 1.5, 20 = 1.5, 20 = 1.5, 20 = 1.5, 20 = 1.5, 20 = 1.5, 20 = 1.5, 20 = 1.5, 20 = 1.5, 20 = 1.5, 20 = 1.5, 20 = 1.5, 20 = 1.5, 20 = 1.5, 20 = 1.5, 20 = 1.5, 20 = 1.5, 20 = 1.5, 20 = 1.5, 20 = 1.5, 20 = 1.5, 20 = 1.5, 20 = 1.5, 20 = 1.5, 20 = 1.5, 20 = 1.5, 20 = 1.5, 20 = 1.5, 20 = 1.5, 20 = 1.5, 20 = 1.5, 20 = 1.5, 20 = 1.5, 20 = 1.5, 20 = 1.5, 20 = 1.5, 20 = 1.5, 20 = 1.5, 20 = 1.5, 20 = 1.5, 20 = 1.5, 20 = 1.5, 20 = 1.5, 20 = 1.5, 20 = 1.5, 20 = 1.5, 20 = 1.5, 20 = 1.5, 20 = 1.5, 20 = 1.5, 20 = 1.5, 20 = 1.5, 20 = 1.5, 20 = 1.5, 20 = 1.5, 20 = 1.5, 20 = 1.5, 20 = 1.5, 20 = 1.5, 20 = 1.5, 20 = 1.5, 20 = 1.5, 20 = 1.5, 20 = 1.5, 20 = 1.5, 20 = 1.5, 20 = 1.5, 20 = 1.5, 20 = 1.5, 20 = 1.5, 20 = 1.5, 20 = 1.5, 20 = 1.5, 20 = 1.5, 20 = 1.5, 20 = 1.5, 20 = 1.5, 20 = 1.5, 20 = 1.5, 20 = 1.5, 20 = 1.5, 20 = 1.5, 20 = 1.5, 20 = 1.5, 20 = 1.5, 20 = 1.5, 20 = 1.5, 20 = 1.5, 20 = 1.5, 20 = 1.5, 20 = 1.5, 20 = 1.5, 20 = 1.5, 20 = 1.5, 20 = 1.5, 20 = 1.5, 20 = 1.5, 20 = 1.5, 20 = 1.5, 20 = 1.5, 20 = 1.5, 20 = 1.5, 20 = 1.5, 20 = 1.5, 20 = 1.5, 20 = 1.5, 20 = 1.5, 20 = 1.5, 20 = 1.5, 20 = 1.5, 20 = 1.5, 20 = 1.5, 20 = 1.5, 20 = 1.5, 20 = 1.5, 20 = 1.5, 20 = 1.5, 20 = 1.5, 20 = 1.5, 20 = 1.5, 20 = 1.5, 20 = 1.5, 20 = 1.5, 20 = 1.5, 20 = 1.5, 20 = 1.5, 20 = 1.5, 20 = 1.5, 20 = 1.5, 20 = 1.5, 20 = 1.5, 20 = 1.5, 20 = 1.5, 20 = 1.5, 20 = 1.5, 20 = 1.5, 20 = 1.5, 20 = 1.5, 20 = 1.5, 20 = 1.5, 20 = 1.5, 20 = 1.5, 20 = 1.5, 20 = 1.5, 20 = 1.5, 20 = 1.5, 20 = 1.5, 20 = 1.5, 20 = 1.5, 20 = 1.5, 20 = 1.5, 20 = 1.5, 20 = 1.5, 20 = 1.5, 20 = 1.5, 20 = 1.5, 20 = 1.5, 20 = 1.5, 20

HORIZONTAL FORCE (En) = 2.64 Wp HORIZONTAL FORCE (Emh) = 3.96 Wp (FOR CONCRETE ANCHORAGE) VERTICAL FORCE (Ev) = 0.44 Wp

- 2. CENTER OF GRAVITY (C.G.) AND WEIGHT ARE THE GOVERNING PARAMETERS FOR DESIGN. THIS PREAPPROVAL ENCOMPASSES ALL WEIGHTS UP TO THE MAXIMUM WEIGHT SHOWN.
- 3. STRUCTURAL ENGINEER OF RECORD FOR THE BUILDING SHALL PROVIDE SUPPORT STRUCTURE DESIGNED TO SUPPORT WEIGHTS AND FORCES SHOWN IN COMBINATION WITH ALL OTHER LOADS THAT MAY BE PRESENT.