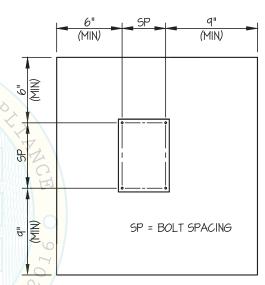

- B. THIS PREAPPROVAL ALLOWS FOR UP TO A MAXIMUM OF 2 ADJACENT CONCRETE WALL EDGES, 6" AWAY MINIMUM (i.e. - CORNER). SEE ADJACENT DETAIL FOR ADDITIONAL MINIMUM ALLOWABLE CONCRETE EDGE DISTANCES.
- C. TESTING OF CONCRETE SCREW ANCHORS PER 2013 CBC. 1913A.7: TESTING SHALL BE DONE IN THE PRESENCE OF THE SPECIAL INSPECTOR AND A REPORT OF THE TEST RESULTS SHALL BE SUBMITTED TO OSHPD
  - (i) AFTER AT LEAST 24 HOURS HAVE ELAPSED SINCE INSTALLATION, DIRECT PULL TENSION TEST OR TORQUE TEST AT LEAST 50% OF THE ANCHORS.
  - (ii) ACCEPTANCE CRITERIA:
    - DIRECT TENSION TEST: THE ANCHOR SHOULD HAVE NO OBSERVABLE MOVEMENT AT THE TEST LOAD. A PRACTICAL WAY TO DETERMINE OBSERVABLE MOVEMENT IS THAT THE WASHER BECOMES LOOSE.
  - (iii) IF ANY ANCHOR FAILS, TEST ALL ANCHORS.
- D. AVOID DAMAGING EXISTING STEEL REINFORCING IN CONCRETE WALL WHEN INSTALLING CONCRETE SCREW ANCHORS UITED TO

TYPICAL CONCRETE EDGE DETAIL

www.EquipmentAnchorage.com

OF