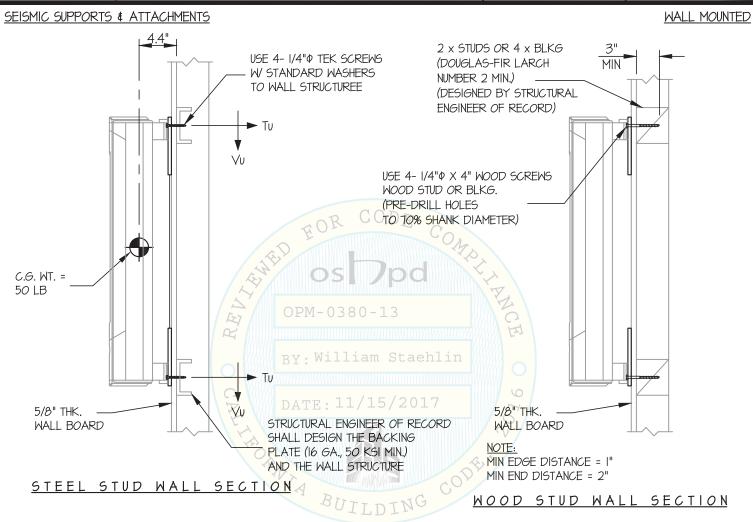

### **10. EXPANSION ANCHORS:**

A. ATTACHMENT IS TO BE MADE WITH THE ANCHORS LISTED BELOW AND INSTALLED AS DESCRIBED IN THE CORRESPONDING ICC REPORT.

| Anchor Diameter | Concrete<br>Type | Min. f'c<br>(psi) | Anchor Type    | ICC<br>Report No. | Min.<br>Embed. | Min.<br>Spacing | Min.<br>Edge Dist. | Min. Conc.<br>Thickness | Torque<br>Test | Direct Tension |
|-----------------|------------------|-------------------|----------------|-------------------|----------------|-----------------|--------------------|-------------------------|----------------|----------------|
| 1/4"            | Normal<br>Weight | 3000              | Hilti Kwik HUS | ESR-3027          | 1.92"          | 6"              | 6"                 | 5"                      | N/A            | 779 lb         |

- B. THIS PREAPPROVAL ALLOWS FOR UP TO A MAXIMUM OF 2 ADJACENT CONCRETE WALL EDGES, 6" AWAY MINIMUM (i.e. - CORNER). SEE ADJACENT DETAIL FOR ADDITIONAL MINIMUM ALLOWABLE CONCRETE EDGE DISTANCES.
- C. TESTING OF CONCRETE SCREW ANCHORS PER 2013 CBC. 1913A.7: TESTING SHALL BE DONE IN THE PRESENCE OF THE SPECIAL INSPECTOR AND A REPORT OF THE TEST RESULTS SHALL BE SUBMITTED TO OSHPD
  - (i) AFTER AT LEAST 24 HOURS HAVE ELAPSED SINCE INSTALLATION, DIRECT PULL TENSION TEST OR TORQUE TEST AT LEAST 50% OF THE ANCHORS.
  - (ii) ACCEPTANCE CRITERIA:
    - DIRECT TENSION TEST: THE ANCHOR SHOULD HAVE NO OBSERVABLE MOVEMENT AT THE TEST LOAD. A PRACTICAL WAY TO DETERMINE OBSERVABLE MOVEMENT IS THAT THE WASHER BECOMES LOOSE.
  - (iii) IF ANY ANCHOR FAILS, TEST ALL ANCHORS.
- D. AVOID DAMAGING EXISTING STEEL REINFORCING IN CONCRETE WALL WHEN INSTALLING CONCRETE SCREW ANCHORS UITED TO

TYPICAL CONCRETE EDGE DETAIL

www.EquipmentAnchorage.com

OF