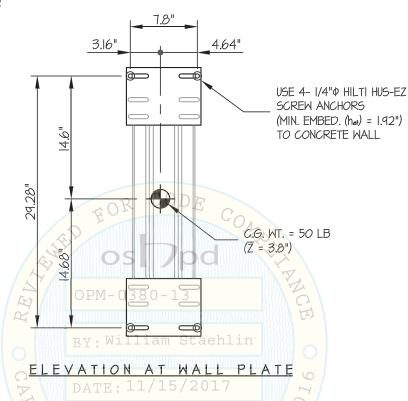

#### NOTES:

1. FORCES ARE DETERMINED PER 2016 CALIFORNIA BUILDING CODE AND ASCE 7-10.

STRENGTH DESIGN IS USED. (SDS = 2.20, Ap = 1.0, lp = 1.5, Rp = 1.5, Z/h < 1)

HORIZONTAL FORCE (En) = 2.64 Wp VERTICAL FORCE (Ev) = 0.44 Wp

- 2. CENTER OF GRAVITY (C.G.) AND WEIGHT ARE THE GOVERNING PARAMETERS FOR DESIGN. THIS PREAPPROVAL ENCOMPASSES ALL WEIGHTS UP TO THE MAXIMUM WEIGHT SHOWN.
- 3. STRUCTURAL ENGINEER OF RECORD FOR THE BUILDING SHALL PROVIDE SUPPORT STRUCTURE DESIGNED TO SUPPORT WEIGHTS AND FORCES SHOWN IN COMBINATION WITH ALL OTHER LOADS THAT MAY BE PRESENT
- 4. SEE GENERAL NOTES: SHEET 1.

Tu = 81 LB/SCREW (MAX) Vu = 102 LB/SCREW (MAX)