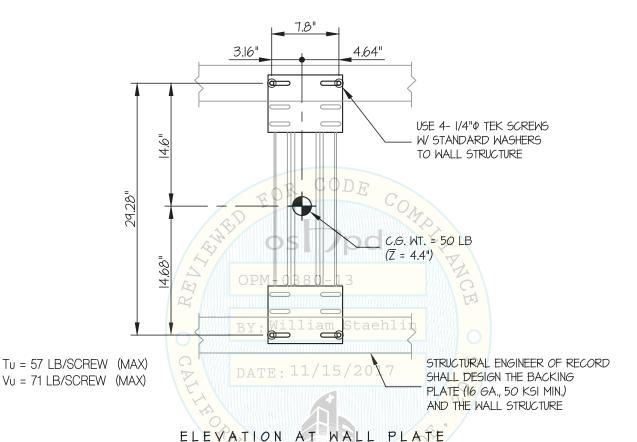

#### NOTES:

1. FORCES ARE DETERMINED PER 2016 CALIFORNIA BUILDING CODE AND ASCE 7-10.

STRENGTH DESIGN IS USED. (SDS = 2.20, Ap = 1.0, lp = 1.5, Rp = 1.5, Z/h < 1)

HORIZONTAL FORCE (En) = 2.64 Wp VERTICAL FORCE (Ev) = 0.44 Wp

- 2. CENTER OF GRAVITY (C.G.) AND WEIGHT ARE THE GOVERNING PARAMETERS FOR DESIGN. THIS PREAPPROVAL ENCOMPASSES ALL WEIGHTS UP TO THE MAXIMUM WEIGHT SHOWN.
- 3. STRUCTURAL ENGINEER OF RECORD FOR THE BUILDING SHALL PROVIDE SUPPORT STRUCTURE DESIGNED TO SUPPORT WEIGHTS AND FORCES SHOWN IN COMBINATION WITH ALL OTHER LOADS THAT MAY BE PRESENT
- 4. SEE GENERAL NOTES: SHEET 1.

Tu = 81 LB/SCREW (MAX) Vu = 102 LB/SCREW (MAX)