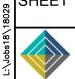

CASE 1: ANCHORAGE DETAILS LOCATED AT UPPER FLRS ABV THE BASE OF A BLDG (z/h<=0.9), IT IS ASSUMED THAT THE FLRS ARE BUILT OF A MIN 31/4" SLWC TOPPING OVER MTL DECK (f'c = 3000 PSI, MIN).

CASE 2: ANCHORAGE DETAILS LOCATED AT OR BLW THE BASE OF A BLDG (z/h=0). THE FLRS ARE ASSUMED

TO BE BUILT OF A MIN 4" NWC SLAB (f'c = 3000 PSI, MIN).

**BLDG ELEV** 

THIS PRE-APPROVAL MAY BE USED AT ANY GEOGRAPHICAL LOCATION IN THE STATE OF CALIFORNIA, WHERE  $S_{DS}$  IS LESS THAN OR EQ TO 2.13.