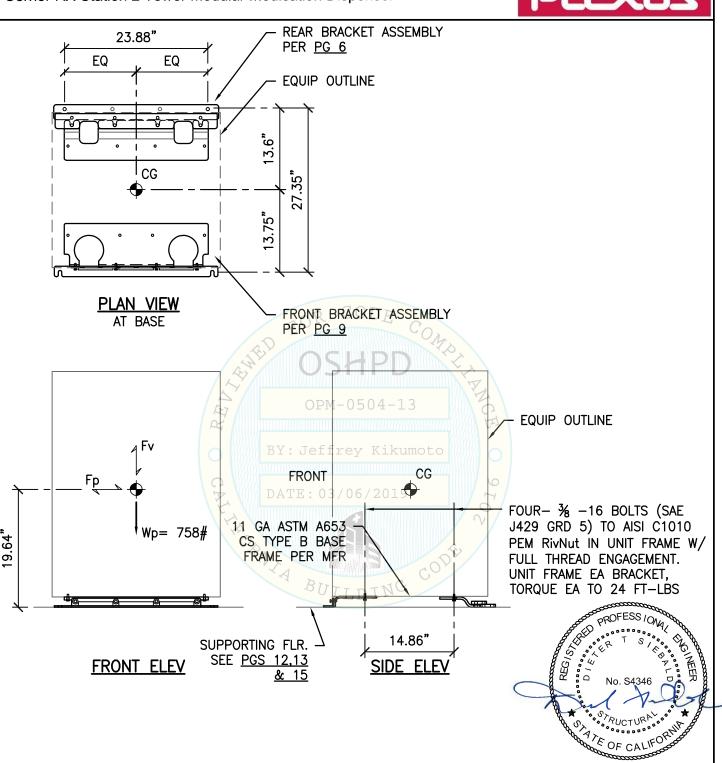

$$a_{D} = 1.0$$

$$R_p = 1.5$$

$$I_p = 1.5$$

$$\Omega_0 = 1.5$$
 (CONC ANCHORS)

$$W_p = 758\#$$

FOR CASE 1 
$$-$$
 UPPER FLRS ABV THE BASE,  $z/h <= 0.9$   $S_{DS} = 2.13$   $F_p = 2.38$   $W_p$   $F_v = 0.43$   $W_p$ 

FOR CASE 2 - SLAB AT OR BLW BASE, 
$$z/h = 0$$
  
 $S_{DS} = 2.13$   $F_{D} = 0.96$   $W_{D}$   $F_{V} = 0.43$   $W_{D}$ 

SHEET TITLE: ABBREVIATIONS & DESIGN CRITERIA

CYS STRUCTURAL ENGINEERS, INC. 2495 NATOMAS PARK DRIVE, SUITE 650 TEL

SACRAMENTO, CA 95833

TEL (916) 920-2020 Date: www.cyseng.com Page:

Job No: 18029 Date: 3-04-2019 Page: 5 of 15

2 Tower Module OPM\ACAD\S1.dwg Time:Mar04,2019-09:09am Login:camachom Dimscale:1 LTScale:6