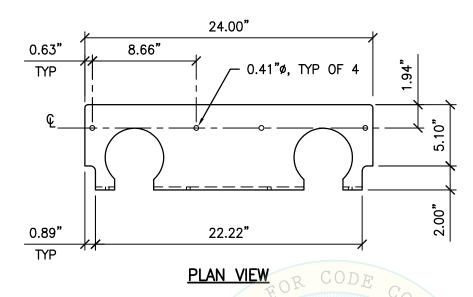

(916) 920-2020 Date: TEL

www.cyseng.com Page:

Job No: 18029 3-04-2019 8 of 15

ATE OF CALIF

03/06/2019

SHEET TITLE: FRONT BRACKET ASSEMBLY DETAIL

CYS STRUCTURAL ENGINEERS, INC.

2495 NATOMAS PARK DRIVE, SUITE 650 SACRAMENTO, CA 95833

(916) 920-2020 Date: TEL

www.cyseng.com Page:

Job No: 18029 3-04-2019

9 of 15

SIDE ELEV

SHEET TITLE: FRONT BRACKET "D" DETAIL

RX 2 Tower Module OPM\ACAD\S1.dwg Time:Mar04,2019-09:10am Login:camachom Dimscale:1 LTScale:6

Cerner

L:\Jobs18\18029

CYS STRUCTURAL ENGINEERS, INC.

2495 NATOMAS PARK DRIVE, SUITE 650 SACRAMENTO, CA 95833

TEL (916) 920-2020 Date: www.cyseng.com Page:

 Job No:
 18029

 Date:
 3-04-2019

 Page:
 10 of 15