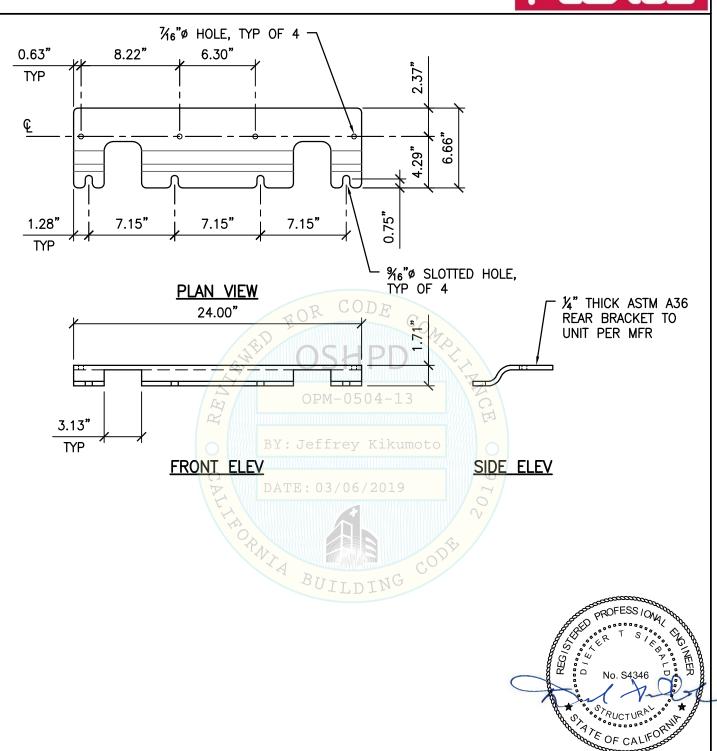

SHEET TITLE: REAR BRACKET "B" DETAIL

CYS STRUCTURAL ENGINEERS, INC. 2495 NATOMAS PARK DRIVE, SUITE 650 TEL SACRAMENTO, CA 95833

TEL (916) 920-2020 Date: www.cyseng.com Page:

 Job No:
 18029

 Date:
 3-04-2019

 Page:
 7 of 15

03/06/2019

RX 2 Tower Module OPM\ACAD\S1.dwg Time:Mar04,2019-09:10am Login:camachom Dimscale:1 LTScale:6

Cerner

L:\Jobs18\18029

NOTES:

2 Tower Module OPM\ACAD\S1.dwg Time:Mar04,2019-09:10am Login:camachom Dimscale:1 LTScale:6

쫎

Cerner

L:\Jobs18\18029

- FOR CASE 1 ATTACHMENT TO FLR, SEE <u>PGS 12-14.</u>
  - FOR CASE 2 ATTACHMENT TO FLR, SEE PG 15.

SHEET TITLE: REAR BRACKET "C" DETAIL

CYS STRUCTURAL ENGINEERS, INC.

2495 NATOMAS PARK DRIVE, SUITE 650 SACRAMENTO, CA 95833