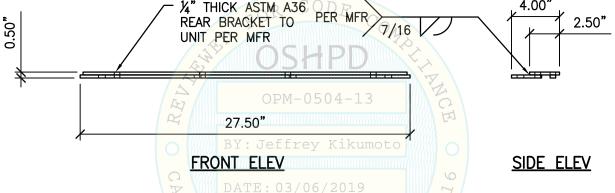

### PLAN VIEW

1/4" THICK ASTM A36 FRONT BRACKET TO FLR PER MFR

SIDE ELEV

NOTES:

- FOR CASE 1 ATTACHMENT TO FLR, SEE <u>PGS 12-14.</u>
- FOR CASE 2 ATTACHMENT TO FLR, SEE PG 15.

SHEET TITLE: FRONT BRACKET "E" DETAIL

CYS STRUCTURAL ENGINEERS, INC.

2495 NATOMAS PARK DRIVE, SUITE 650 SACRAMENTO, CA 95833

(916) 920-2020 Date: TEL

www.cyseng.com Page:

Job No: 18029 3-04-2019 11 of 15

MAX ANCHOR FORCES IN LBS AT LRFD AT EA AB FRONT BRACKET REAR BRACKET Tu Vu Tu Vu CASE 1 843 452 1039 415  $z/h \le 0.9 \text{ W/O }\Omega_0$ CASE 1 N/A N/A 678 1559 z/h≤0.9 W/ Ωo