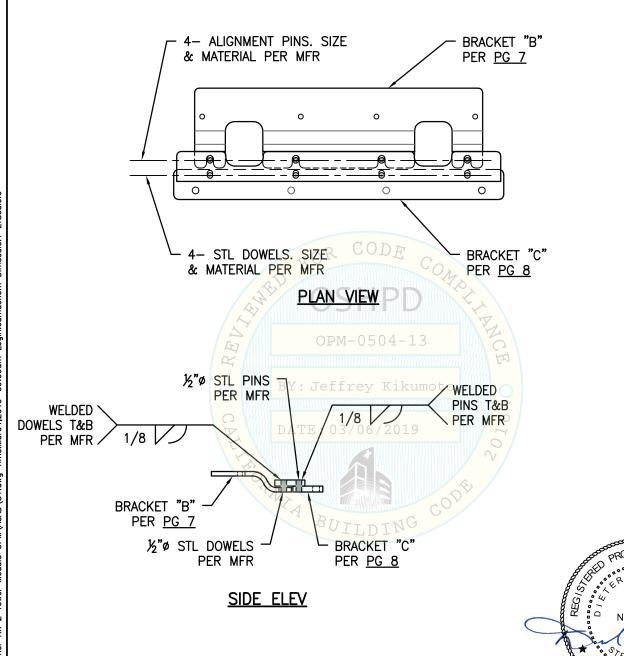

Cerner RX

:\Jobs18\18029

SHEET TITLE: REAR BRACKET ASSEMBLY DETAIL

CYS STRUCTURAL ENGINEERS, INC.
2495 NATOMAS PARK DRIVE, SUITE 650
SACRAMENTO, CA 95833

TEL (916) 920-2020 Date: 3-04-2019 www.cyseng.com Page: 6 of 15

SHEET TITLE: REAR BRACKET "B" DETAIL

CYS STRUCTURAL ENGINEERS, INC. 2495 NATOMAS PARK DRIVE, SUITE 650 TEL SACRAMENTO, CA 95833

TEL (916) 920-2020 Date: www.cyseng.com Page:

 Job No:
 18029

 Date:
 3-04-2019

 Page:
 7 of 15

03/06/2019

RX 2 Tower Module OPM\ACAD\S1.dwg Time:Mar04,2019-09:10am Login:camachom Dimscale:1 LTScale:6

Cerner

L:\Jobs18\18029

NOTES:

2 Tower Module OPM\ACAD\S1.dwg Time:Mar04,2019-09:10am Login:camachom Dimscale:1 LTScale:6

쫎

Cerner

L:\Jobs18\18029

- FOR CASE 1 ATTACHMENT TO FLR, SEE <u>PGS 12-14.</u>
  - FOR CASE 2 ATTACHMENT TO FLR, SEE PG 15.

SHEET TITLE: REAR BRACKET "C" DETAIL

CYS STRUCTURAL ENGINEERS, INC.

2495 NATOMAS PARK DRIVE, SUITE 650 SACRAMENTO, CA 95833

(916) 920-2020 Date: TEL

www.cyseng.com Page:

Job No: 18029 3-04-2019 8 of 15

ATE OF CALIF

03/06/2019

SHEET TITLE: FRONT BRACKET ASSEMBLY DETAIL

CYS STRUCTURAL ENGINEERS, INC.

2495 NATOMAS PARK DRIVE, SUITE 650 SACRAMENTO, CA 95833