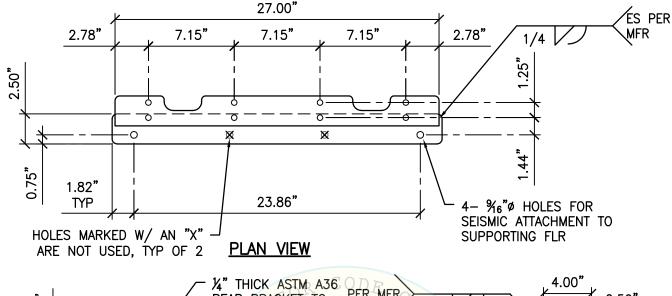

%6"ø SHORT SLOTTED HOLE FOR SEISMIC ATTACHMENT TO SUPPORTING FLR, TYP OF 2

### PLAN VIEW

1/4" THICK ASTM A36 FRONT BRACKET TO FLR PER MFR

SIDE ELEV

NOTES:

- FOR CASE 1 ATTACHMENT TO FLR, SEE <u>PGS 12-14.</u>
- FOR CASE 2 ATTACHMENT TO FLR, SEE PG 15.

SHEET TITLE: FRONT BRACKET "E" DETAIL

CYS STRUCTURAL ENGINEERS, INC.

2495 NATOMAS PARK DRIVE, SUITE 650 SACRAMENTO, CA 95833

(916) 920-2020 Date: TEL

www.cyseng.com Page:

Job No: 18029 3-04-2019 11 of 15

MAX ANCHOR FORCES IN LBS AT LRFD AT EA AB FRONT BRACKET REAR BRACKET Tu Vu Tu Vu CASE 1 843 452 1039 415  $z/h \le 0.9 \text{ W/O }\Omega_0$ CASE 1 N/A N/A 678 1559 z/h≤0.9 W/ Ωo