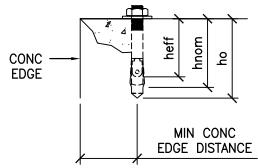

#### GENERAL NOTES CONTINUED:

D. TEST TORQUE: APPLY TEST TORQUE AS PER TABLE BELOW.

| ANCHOR<br>DIA<br>(INCH)<br>da | INSTALLATION<br>EMBED<br>(INCH)<br>hnom | EFFECTIVE<br>EMBED<br>(INCH)<br>hef | MIN<br>HOLE<br>DEPTH<br>(INCH)<br>ho | MIN CONC<br>THICKNESS<br>(INCH) | MIN<br>CONC<br>EDGE<br>DISTANCE<br>(INCH) | MIN AB<br>SPCG<br>(INCH) | TEST<br>TORQUE<br>(FT-LBS) | CONDITION<br>OF<br>ANCHORAGE |
|-------------------------------|-----------------------------------------|-------------------------------------|--------------------------------------|---------------------------------|-------------------------------------------|--------------------------|----------------------------|------------------------------|
| 1/2                           | 23/8                                    | 2                                   | 25/8                                 | 4                               | 6                                         | 41/8                     | 40                         | CASE 2                       |

CASE 1: ANCHORAGE DETAILS LOCATED AT UPPER FLRS ABV THE BASE OF A BLDG (z/h<=0.9), IT IS ASSUMED THAT THE FLRS ARE BUILT OF A MIN 31/4" SLWC TOPPING OVER MTL DECK (f'c = 3000 PSI, MIN).

CASE 2: ANCHORAGE DETAILS LOCATED AT OR BLW THE BASE OF A BLDG (z/h=0). THE FLRS ARE ASSUMED

TO BE BUILT OF A MIN 4" NWC SLAB (f'c = 3000 PSI, MIN).

**BLDG ELEV** 

THIS PRE-APPROVAL MAY BE USED AT ANY GEOGRAPHICAL LOCATION IN THE STATE OF CALIFORNIA, WHERE  $S_{DS}$  IS LESS THAN OR EQ TO 2.13.