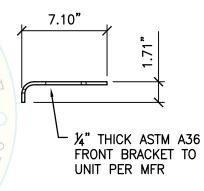

### PLAN VIEW

1/4" THICK ASTM A36 FRONT BRACKET TO FLR PER MFR

SIDE ELEV

NOTES:

- FOR CASE 1 ATTACHMENT TO FLR, SEE <u>PGS 12-14.</u>
- FOR CASE 2 ATTACHMENT TO FLR, SEE PG 15.

SHEET TITLE: FRONT BRACKET "E" DETAIL

CYS STRUCTURAL ENGINEERS, INC.

2495 NATOMAS PARK DRIVE, SUITE 650 SACRAMENTO, CA 95833

(916) 920-2020 Date: TEL

www.cyseng.com Page:

Job No: 18029 3-04-2019 11 of 15

MAX ANCHOR FORCES IN LBS AT LRFD AT EA AB FRONT BRACKET REAR BRACKET Tu Vu Tu Vu CASE 1 843 452 1039 415  $z/h \le 0.9 \text{ W/O }\Omega_0$ CASE 1 N/A N/A 678 1559 z/h≤0.9 W/ Ωo