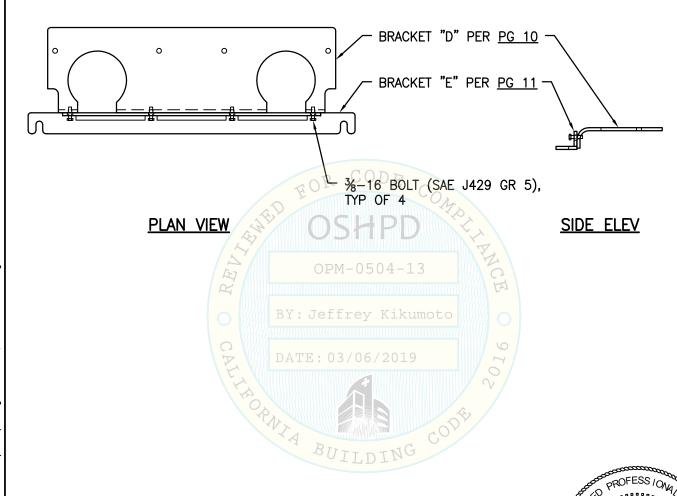

(916) 920-2020 Date: TEL

www.cyseng.com Page:

Job No: 18029 3-04-2019 8 of 15

ATE OF CALIF

03/06/2019

SHEET TITLE: FRONT BRACKET ASSEMBLY DETAIL

CYS STRUCTURAL ENGINEERS, INC.

2495 NATOMAS PARK DRIVE, SUITE 650 SACRAMENTO, CA 95833

(916) 920-2020 Date: TEL

www.cyseng.com Page:

Job No: 18029 3-04-2019

9 of 15

SIDE ELEV

SHEET TITLE: FRONT BRACKET "D" DETAIL

RX 2 Tower Module OPM\ACAD\S1.dwg Time:Mar04,2019-09:10am Login:camachom Dimscale:1 LTScale:6

Cerner

L:\Jobs18\18029

CYS STRUCTURAL ENGINEERS, INC.

2495 NATOMAS PARK DRIVE, SUITE 650 SACRAMENTO, CA 95833

TEL (916) 920-2020 Date: www.cyseng.com Page:

 Job No:
 18029

 Date:
 3-04-2019

 Page:
 10 of 15