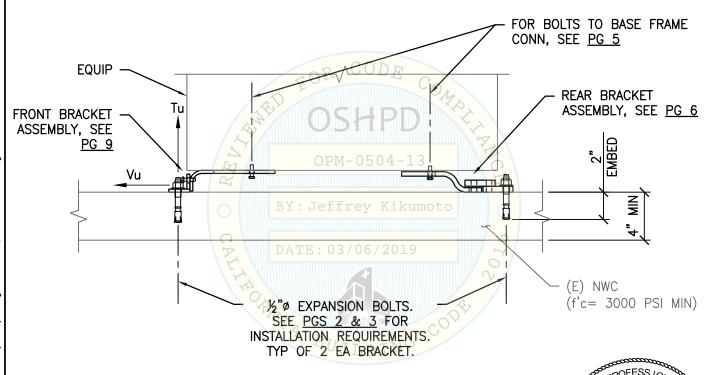

# TABLE OF CONTENTS OPM-0504-13

|                                                                                                            | PAGE       |
|------------------------------------------------------------------------------------------------------------|------------|
| GENERAL NOTES ABBREVIATIONS & DESIGN CRITERIA                                                              |            |
| EQUIPMENT PLAN & ELEVATIONS                                                                                | . 5        |
| REAR BRACKET ASSEMBLY DETAIL REAR BRACKET "B" DETAIL REAR BRACKET "C" DETAIL                               |            |
| FRONT BRACKET ASSEMBLY DETAIL FRONT BRACKET "D" DETAIL FRONT BRACKET "E" DETAIL                            | 10<br>11   |
| ATTACHMENT DETAIL TO CONCRETE FILL OVER METAL DECK (CASE 1) ATTACHMENT DETAIL TO 4" SLAB ON GRADE (CASE 2) | . 12<br>15 |

# CYS STRUCTURAL ENGINEERS, INC.

2495 NATOMAS PARK DRIVE, SUITE 650 SACRAMENTO, CA 95833

<sub>(916)</sub> <sub>920-2020</sub> Date: TEL

www.cyseng.com Page:

18029 Job No: 3-04-2019 4 of 15

SHEET TITLE: COMPONENT PLAN & ELEVATIONS

CYS STRUCTURAL ENGINEERS, INC. 2495 NATOMAS PARK DRIVE, SUITE 650 TEL

SACRAMENTO, CA 95833

TEL (916) 920-2020 Date: www.cyseng.com Page:

Job No: 18029 Date: 3-04-2019 Page: 5 of 15

2 Tower Module OPM\ACAD\S1.dwg Time:Mar04,2019-09:09am Login:camachom Dimscale:1 LTScale:6