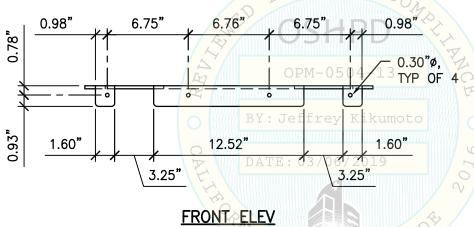

(916) 920-2020 Date: TEL

www.cyseng.com Page:

Job No: 18029 3-04-2019 8 of 15

ATE OF CALIF

03/06/2019

SHEET TITLE: FRONT BRACKET ASSEMBLY DETAIL

CYS STRUCTURAL ENGINEERS, INC.

2495 NATOMAS PARK DRIVE, SUITE 650 SACRAMENTO, CA 95833

(916) 920-2020 Date: TEL

www.cyseng.com Page:

Job No: 18029 3-04-2019

9 of 15

SIDE ELEV

SHEET TITLE: FRONT BRACKET "D" DETAIL

RX 2 Tower Module OPM\ACAD\S1.dwg Time:Mar04,2019-09:10am Login:camachom Dimscale:1 LTScale:6

Cerner

L:\Jobs18\18029

CYS STRUCTURAL ENGINEERS, INC.

2495 NATOMAS PARK DRIVE, SUITE 650 SACRAMENTO, CA 95833

TEL (916) 920-2020 Date: www.cyseng.com Page:

 Job No:
 18029

 Date:
 3-04-2019

 Page:
 10 of 15