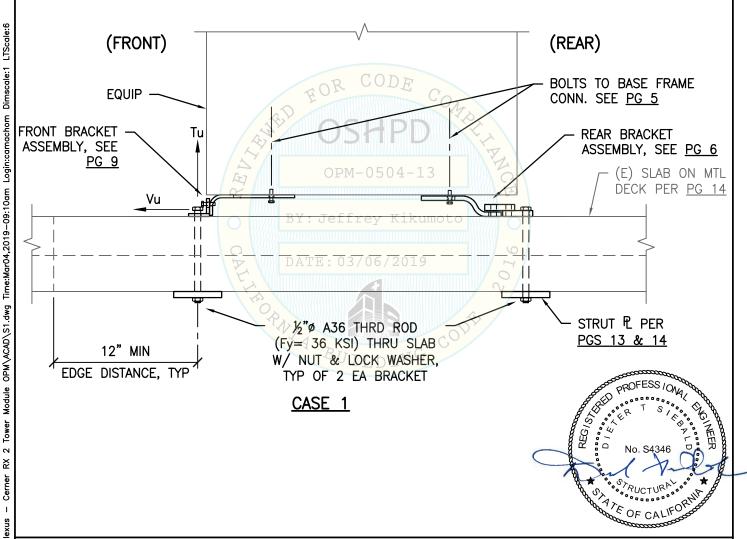

CASE 1: ANCHORAGE DETAILS LOCATED AT UPPER FLRS ABV THE BASE OF A BLDG (z/h<=0.9), IT IS ASSUMED THAT THE FLRS ARE BUILT OF A MIN 31/4" SLWC TOPPING OVER MTL DECK (f'c = 3000 PSI, MIN).

CASE 2: ANCHORAGE DETAILS LOCATED AT OR BLW THE BASE OF A BLDG (z/h=0). THE FLRS ARE ASSUMED

TO BE BUILT OF A MIN 4" NWC SLAB (f'c = 3000 PSI, MIN).

**BLDG ELEV** 

THIS PRE-APPROVAL MAY BE USED AT ANY GEOGRAPHICAL LOCATION IN THE STATE OF CALIFORNIA, WHERE  $S_{DS}$  IS LESS THAN OR EQ TO 2.13.