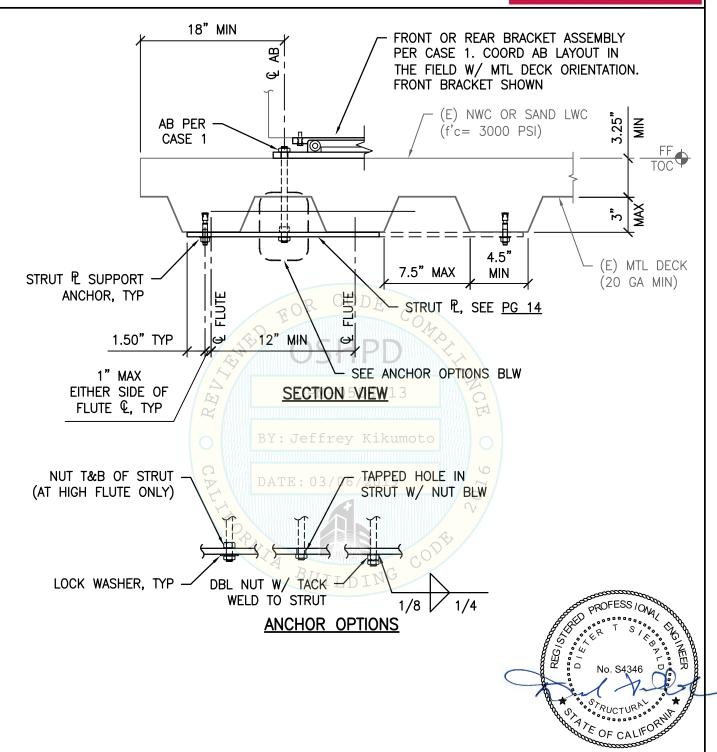

#### GENERAL NOTES CONTINUED:

D. TEST TORQUE: APPLY TEST TORQUE AS PER TABLE BELOW.

| ANCHOR<br>DIA<br>(INCH)<br>da | INSTALLATION<br>EMBED<br>(INCH)<br>hnom | EFFECTIVE<br>EMBED<br>(INCH)<br>hef | MIN<br>HOLE<br>DEPTH<br>(INCH)<br>ho | MIN CONC<br>THICKNESS<br>(INCH) | MIN<br>CONC<br>EDGE<br>DISTANCE<br>(INCH) | MIN AB<br>SPCG<br>(INCH) | TEST<br>TORQUE<br>(FT-LBS) | CONDITION<br>OF<br>ANCHORAGE |
|-------------------------------|-----------------------------------------|-------------------------------------|--------------------------------------|---------------------------------|-------------------------------------------|--------------------------|----------------------------|------------------------------|
| 1/2                           | 23/8                                    | 2                                   | 25/8                                 | 4                               | 6                                         | 41/8                     | 40                         | CASE 2                       |

CASE 1: ANCHORAGE DETAILS LOCATED AT UPPER FLRS ABV THE BASE OF A BLDG (z/h<=0.9), IT IS ASSUMED THAT THE FLRS ARE BUILT OF A MIN 31/4" SLWC TOPPING OVER MTL DECK (f'c = 3000 PSI, MIN).

CASE 2: ANCHORAGE DETAILS LOCATED AT OR BLW THE BASE OF A BLDG (z/h=0). THE FLRS ARE ASSUMED

TO BE BUILT OF A MIN 4" NWC SLAB (f'c = 3000 PSI, MIN).

**BLDG ELEV** 

THIS PRE-APPROVAL MAY BE USED AT ANY GEOGRAPHICAL LOCATION IN THE STATE OF CALIFORNIA, WHERE  $S_{DS}$  IS LESS THAN OR EQ TO 2.13.