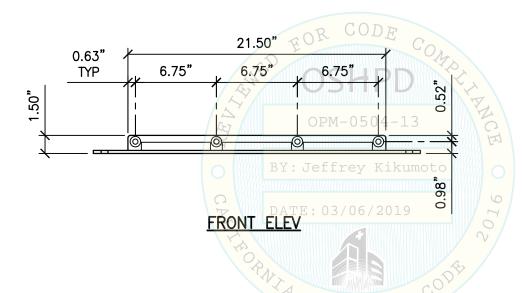

# CYS STRUCTURAL ENGINEERS, INC.

2495 NATOMAS PARK DRIVE, SUITE 650 SACRAMENTO, CA 95833

<sub>(916)</sub> <sub>920-2020</sub> Date: TEL

www.cyseng.com Page:

18029 Job No: 3-04-2019 4 of 15

SHEET TITLE: COMPONENT PLAN & ELEVATIONS

CYS STRUCTURAL ENGINEERS, INC. 2495 NATOMAS PARK DRIVE, SUITE 650 TEL

SACRAMENTO, CA 95833

TEL (916) 920-2020 Date: www.cyseng.com Page:

Job No: 18029 Date: 3-04-2019 Page: 5 of 15

2 Tower Module OPM\ACAD\S1.dwg Time:Mar04,2019-09:09am Login:camachom Dimscale:1 LTScale:6