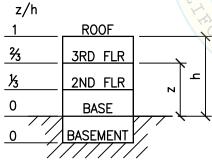

CASE 1: ANCHORAGE DETAILS LOCATED AT UPPER FLRS ABV THE BASE OF A BLDG (z/h<=0.9), IT IS ASSUMED THAT THE FLRS ARE BUILT OF A MIN 31/4" SLWC TOPPING OVER MTL DECK (f'c = 3000 PSI, MIN).

CASE 2: ANCHORAGE DETAILS LOCATED AT OR BLW THE BASE OF A BLDG (z/h=0). THE FLRS ARE ASSUMED

TO BE BUILT OF A MIN 4" NWC SLAB (f'c = 3000 PSI, MIN).

**BLDG ELEV** 

THIS PRE-APPROVAL MAY BE USED AT ANY GEOGRAPHICAL LOCATION IN THE STATE OF CALIFORNIA, WHERE  $S_{DS}$  IS LESS THAN OR EQ TO 2.13.

$$a_{D} = 1.0$$

$$R_p = 1.5$$

$$I_p = 1.5$$

$$\Omega_0 = 1.5$$
 (CONC ANCHORS)

$$W_p = 758\#$$

FOR CASE 1 
$$-$$
 UPPER FLRS ABV THE BASE,  $z/h <= 0.9$   $S_{DS} = 2.13$   $F_p = 2.38$   $W_p$   $F_v = 0.43$   $W_p$ 

FOR CASE 2 - SLAB AT OR BLW BASE, 
$$z/h = 0$$
  
 $S_{DS} = 2.13$   $F_{D} = 0.96$   $W_{D}$   $F_{V} = 0.43$   $W_{D}$ 

SHEET TITLE: ABBREVIATIONS & DESIGN CRITERIA