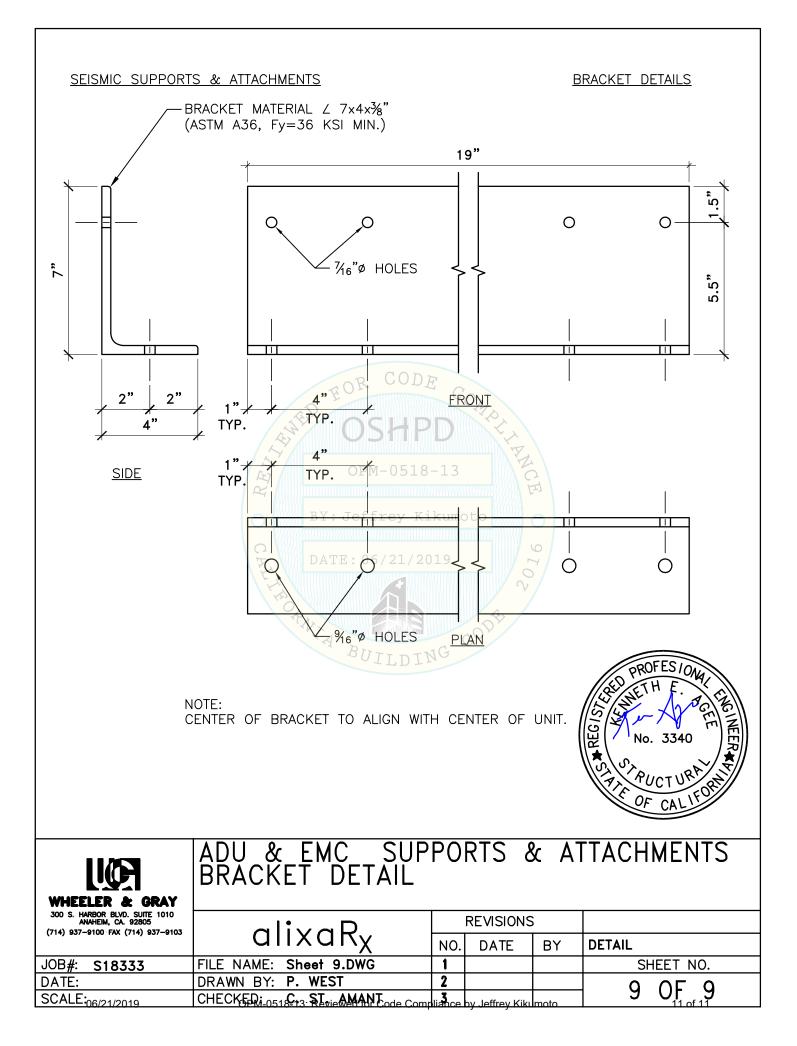

### MANUFACTURER: alixaR<sub>X</sub> EQUIPMENT NAME: AP240ADU, AP300ADU, ECU100-R

#### GENERAL NOTES

- 1. THIS OSHPD PREAPPROVAL OF MANFACTURER'S CERTIFICATION (OPM) IS BASED ON THE 2016 CBC. THE DEMANDS (DESIGN FORCES) FOR USE WITH THIS OPM SHALL BASED ON THE 2016 CBC.
- 2. THIS DOCUMENT MAY ONLY BE USED WITH THE EXPRESS WRITTEN CONSENT OF THE MANFACTURER LISTED ABOVE FOR THE SPECIFIC PROJECT SITE AND INSTALLATION LOCATION. THIS DOCUMENT IS INVALID WITHOUT SUCH CONSENT.
- 3. THIS PREAPPROVAL CONFORMS TO THE 2016 CALIFORNIA BUILDING CODE WHERE S  $_{\rm DS}$  IS NOT GREATER THAN 2.10.
- 4. FORCES PER ASCE 7-10 SECTION 13.3.1, EQUATIONS 13.3-1, 13.3-2, & 13.3-3. WHERE S<sub>DS</sub>=0.90, ap=1.0, Ip=1.5, Rp=1.5, z/h=0 AT CONC. SLAB. SEE FOLLOWING SHEETS FOR  $\Omega_0$  WHERE S<sub>DS</sub>=1.50, ap=1.0, Ip=1.5, Rp=1.5, z/h=0 AT CONC. SLAB SEE FOLLOWING SHEETS FOR  $\Omega_0$  WHERE S<sub>DS</sub>=2.10, ap=1.0, Ip=1.5, Rp=1.5, z/h=0 AT CONC. SLAB & z/h  $\leq$  0.5 AT CONC. SLAB ON METAL DECK. SEE FOLLOWING SHEETS FOR  $\Omega_0$
- 5. THIS PREAPPROVAL COVERS ONLY THE SUPPORTS AND ATTACHMENTS OF THE EQUIPMENT TO THE STRUCTURE.
- 6. ALL DESIGN FORCES SHOWN ON THE DRAWINGS ARE FACTORED LOADS THAT SHALL BE USED FOR STRENGTH DESIGN.
- 7. CONCRETE SLAB ON METAL DECK DETAIL VALID FOR DEMANDS SHOWN AT ANY ELEVATION WHERE  $z/h \le 0.5$
- 8. CONCRETE SLAB ON GRADE DETAIL VALID FOR DEMANDS SHOWN AT ELEVATION AT OR BELOW GRADE (i.e., z/h = 0).
- 9. RESPONSIBILITIES OF THE STRUCTURAL ENGINEER OF RECORD OF THE BUILDING
  - A. PROVIDE SUPPORTING STRUCTURE TO SUPPORT WEIHGTS AND FORCES SHOWN IN ADDITION TO ALL OTHER LOADS.
  - B. VERIFY THAT THE INSTALLATION IS IN CONFORMANCE WITH THE 2016 CBC AND WITH THE DETAILS, MATERIAL AND GAGE OF THE UNIT WHERE ATTACHMENTS ARE MADE AGREE WITH TH EINFORMATION SHOWN ON THE PREAPPROVAL DOCUMENTS.
  - C. VERIFY THAT PROJECT SPECIFIC VALUES ON S<sub>DS</sub> & z/h RESULT IN SEISMIC FORCES (Eh, Ev) THAT DO NOT EXCEED THE VALUES ON THE DETAILS.
  - D. VERIFY THAT THE CONCRETE SLAB TO WHICH THE EQUIPMENT IS ANCHORED MEETS THE REQUIREMENTS O FTHE APPLICABLE ICC ESR AND THIS OPM.
  - E. VERIFY THAT THE ANCHORS ARE AN ADEQUATE DISTANCE FROM ANY SLAB EDGES OR OPENINGS.
  - F. VERIFY THAT ALL NEW OR EXISTING ANCHORS ARE AN ADEQUATE DISTANCE FROM THE UNIT ATTACHMENTS AND CHECK FOR INTERACTION WHERE OTHER ANCHORS ARE WITHIN 18" OR 6hef FROM THIS UNIT'S ANCHORS.