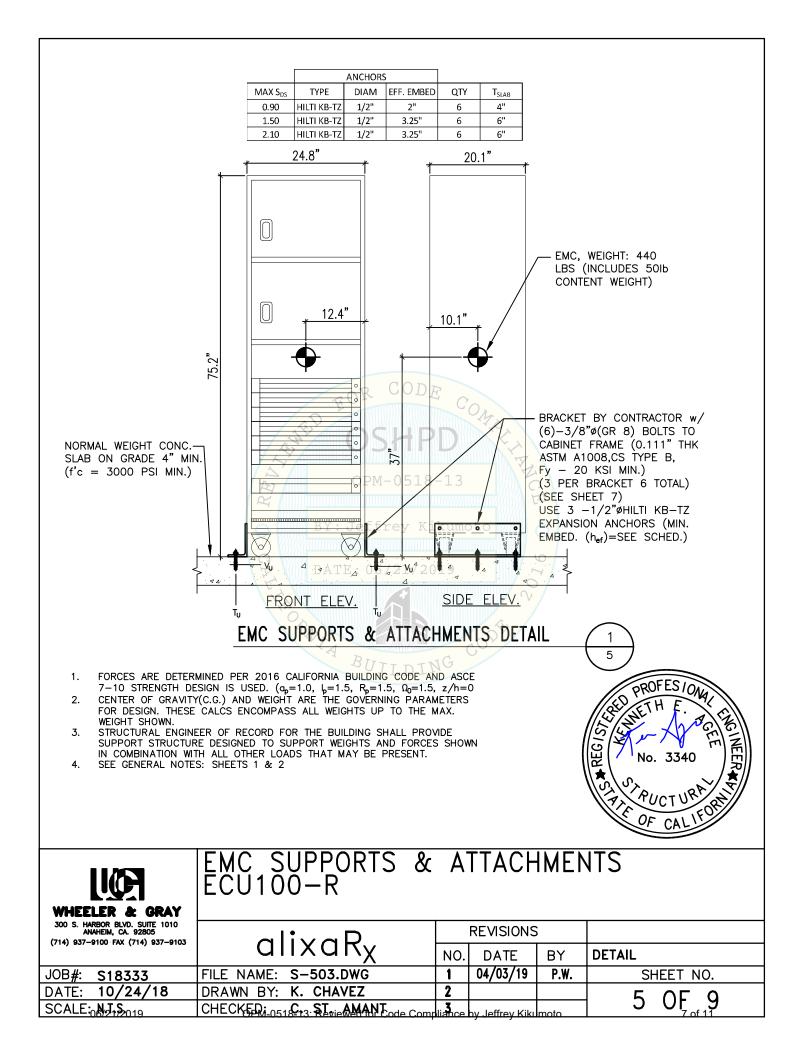

### MANUFACTURER: alixaR<sub>X</sub> EQUIPMENT NAME: AP240ADU, AP300ADU, ECU100-R

#### GENERAL NOTES

- 1. THIS OSHPD PREAPPROVAL OF MANFACTURER'S CERTIFICATION (OPM) IS BASED ON THE 2016 CBC. THE DEMANDS (DESIGN FORCES) FOR USE WITH THIS OPM SHALL BASED ON THE 2016 CBC.
- 2. THIS DOCUMENT MAY ONLY BE USED WITH THE EXPRESS WRITTEN CONSENT OF THE MANFACTURER LISTED ABOVE FOR THE SPECIFIC PROJECT SITE AND INSTALLATION LOCATION. THIS DOCUMENT IS INVALID WITHOUT SUCH CONSENT.
- 3. THIS PREAPPROVAL CONFORMS TO THE 2016 CALIFORNIA BUILDING CODE WHERE S  $_{\rm DS}$  IS NOT GREATER THAN 2.10.
- 4. FORCES PER ASCE 7-10 SECTION 13.3.1, EQUATIONS 13.3-1, 13.3-2, & 13.3-3. WHERE S<sub>DS</sub>=0.90, ap=1.0, Ip=1.5, Rp=1.5, z/h=0 AT CONC. SLAB. SEE FOLLOWING SHEETS FOR  $\Omega_0$  WHERE S<sub>DS</sub>=1.50, ap=1.0, Ip=1.5, Rp=1.5, z/h=0 AT CONC. SLAB SEE FOLLOWING SHEETS FOR  $\Omega_0$  WHERE S<sub>DS</sub>=2.10, ap=1.0, Ip=1.5, Rp=1.5, z/h=0 AT CONC. SLAB & z/h  $\leq$  0.5 AT CONC. SLAB ON METAL DECK. SEE FOLLOWING SHEETS FOR  $\Omega_0$
- 5. THIS PREAPPROVAL COVERS ONLY THE SUPPORTS AND ATTACHMENTS OF THE EQUIPMENT TO THE STRUCTURE.
- 6. ALL DESIGN FORCES SHOWN ON THE DRAWINGS ARE FACTORED LOADS THAT SHALL BE USED FOR STRENGTH DESIGN.
- 7. CONCRETE SLAB ON METAL DECK DETAIL VALID FOR DEMANDS SHOWN AT ANY ELEVATION WHERE  $z/h \le 0.5$
- 8. CONCRETE SLAB ON GRADE DETAIL VALID FOR DEMANDS SHOWN AT ELEVATION AT OR BELOW GRADE (i.e., z/h = 0).
- 9. RESPONSIBILITIES OF THE STRUCTURAL ENGINEER OF RECORD OF THE BUILDING
  - A. PROVIDE SUPPORTING STRUCTURE TO SUPPORT WEIHGTS AND FORCES SHOWN IN ADDITION TO ALL OTHER LOADS.
  - B. VERIFY THAT THE INSTALLATION IS IN CONFORMANCE WITH THE 2016 CBC AND WITH THE DETAILS, MATERIAL AND GAGE OF THE UNIT WHERE ATTACHMENTS ARE MADE AGREE WITH TH EINFORMATION SHOWN ON THE PREAPPROVAL DOCUMENTS.
  - C. VERIFY THAT PROJECT SPECIFIC VALUES ON S<sub>DS</sub> & z/h RESULT IN SEISMIC FORCES (Eh, Ev) THAT DO NOT EXCEED THE VALUES ON THE DETAILS.
  - D. VERIFY THAT THE CONCRETE SLAB TO WHICH THE EQUIPMENT IS ANCHORED MEETS THE REQUIREMENTS O FTHE APPLICABLE ICC ESR AND THIS OPM.
  - E. VERIFY THAT THE ANCHORS ARE AN ADEQUATE DISTANCE FROM ANY SLAB EDGES OR OPENINGS.
  - F. VERIFY THAT ALL NEW OR EXISTING ANCHORS ARE AN ADEQUATE DISTANCE FROM THE UNIT ATTACHMENTS AND CHECK FOR INTERACTION WHERE OTHER ANCHORS ARE WITHIN 18" OR 6hef FROM THIS UNIT'S ANCHORS.