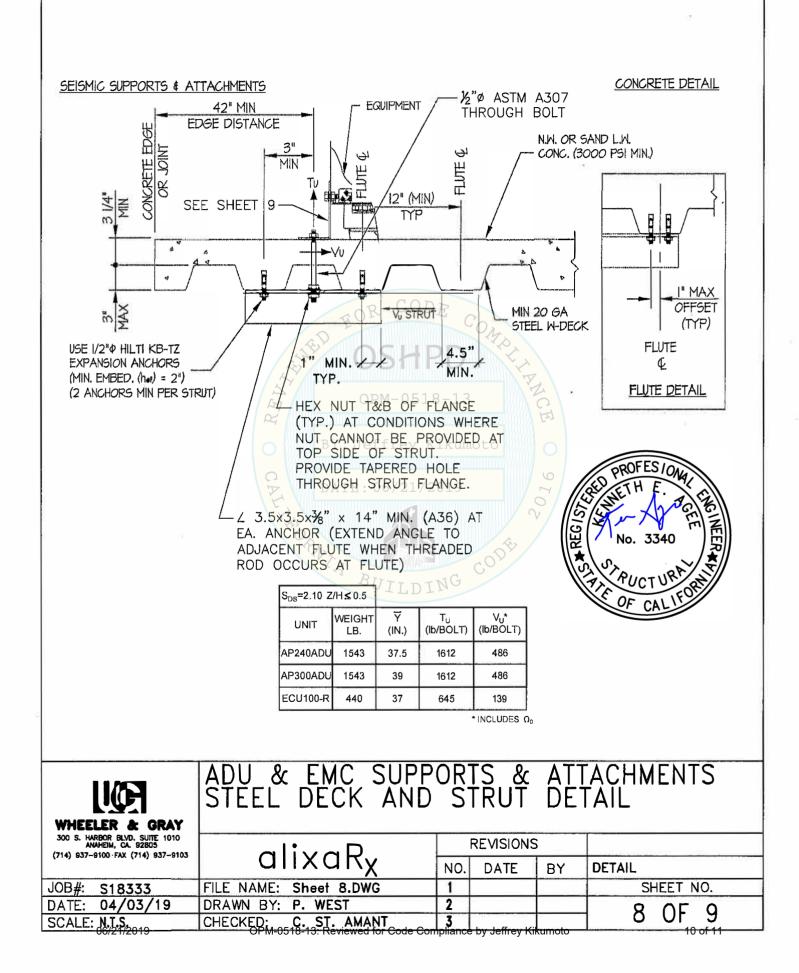

### MANUFACTURER: alixaR<sub>X</sub> EQUIPMENT NAME: AP240ADU, AP300ADU, ECU100-R

#### GENERAL NOTES

- 1. THIS OSHPD PREAPPROVAL OF MANFACTURER'S CERTIFICATION (OPM) IS BASED ON THE 2016 CBC. THE DEMANDS (DESIGN FORCES) FOR USE WITH THIS OPM SHALL BASED ON THE 2016 CBC.
- 2. THIS DOCUMENT MAY ONLY BE USED WITH THE EXPRESS WRITTEN CONSENT OF THE MANFACTURER LISTED ABOVE FOR THE SPECIFIC PROJECT SITE AND INSTALLATION LOCATION. THIS DOCUMENT IS INVALID WITHOUT SUCH CONSENT.
- 3. THIS PREAPPROVAL CONFORMS TO THE 2016 CALIFORNIA BUILDING CODE WHERE S  $_{\rm DS}$  IS NOT GREATER THAN 2.10.
- 4. FORCES PER ASCE 7-10 SECTION 13.3.1, EQUATIONS 13.3-1, 13.3-2, & 13.3-3. WHERE S<sub>DS</sub>=0.90, ap=1.0, Ip=1.5, Rp=1.5, z/h=0 AT CONC. SLAB. SEE FOLLOWING SHEETS FOR  $\Omega_0$  WHERE S<sub>DS</sub>=1.50, ap=1.0, Ip=1.5, Rp=1.5, z/h=0 AT CONC. SLAB SEE FOLLOWING SHEETS FOR  $\Omega_0$  WHERE S<sub>DS</sub>=2.10, ap=1.0, Ip=1.5, Rp=1.5, z/h=0 AT CONC. SLAB & z/h  $\leq$  0.5 AT CONC. SLAB ON METAL DECK. SEE FOLLOWING SHEETS FOR  $\Omega_0$
- 5. THIS PREAPPROVAL COVERS ONLY THE SUPPORTS AND ATTACHMENTS OF THE EQUIPMENT TO THE STRUCTURE.
- 6. ALL DESIGN FORCES SHOWN ON THE DRAWINGS ARE FACTORED LOADS THAT SHALL BE USED FOR STRENGTH DESIGN.
- 7. CONCRETE SLAB ON METAL DECK DETAIL VALID FOR DEMANDS SHOWN AT ANY ELEVATION WHERE  $z/h \le 0.5$
- 8. CONCRETE SLAB ON GRADE DETAIL VALID FOR DEMANDS SHOWN AT ELEVATION AT OR BELOW GRADE (i.e., z/h = 0).
- 9. RESPONSIBILITIES OF THE STRUCTURAL ENGINEER OF RECORD OF THE BUILDING
  - A. PROVIDE SUPPORTING STRUCTURE TO SUPPORT WEIHGTS AND FORCES SHOWN IN ADDITION TO ALL OTHER LOADS.
  - B. VERIFY THAT THE INSTALLATION IS IN CONFORMANCE WITH THE 2016 CBC AND WITH THE DETAILS, MATERIAL AND GAGE OF THE UNIT WHERE ATTACHMENTS ARE MADE AGREE WITH TH EINFORMATION SHOWN ON THE PREAPPROVAL DOCUMENTS.
  - C. VERIFY THAT PROJECT SPECIFIC VALUES ON S<sub>DS</sub> & z/h RESULT IN SEISMIC FORCES (Eh, Ev) THAT DO NOT EXCEED THE VALUES ON THE DETAILS.
  - D. VERIFY THAT THE CONCRETE SLAB TO WHICH THE EQUIPMENT IS ANCHORED MEETS THE REQUIREMENTS O FTHE APPLICABLE ICC ESR AND THIS OPM.
  - E. VERIFY THAT THE ANCHORS ARE AN ADEQUATE DISTANCE FROM ANY SLAB EDGES OR OPENINGS.
  - F. VERIFY THAT ALL NEW OR EXISTING ANCHORS ARE AN ADEQUATE DISTANCE FROM THE UNIT ATTACHMENTS AND CHECK FOR INTERACTION WHERE OTHER ANCHORS ARE WITHIN 18" OR 6hef FROM THIS UNIT'S ANCHORS.

BOLTS THROUGH CONCRETE ON METAL DECK

- A. BOLTS SHALL BE TORQUED BY 3/4 TURN OF THE NUT AFTER THE SNUG TIGHT (THE SNUG-TIGHT CONDITION IS DEFINED AS THE TIGHTNESS REQUIRED TO BRING THE CONNECTED PLIES INTO FIRM CONTACT) CONDITION IS ACHIEVED, UNLESS OTHERWISE NOTED.
- B. THROUGH BOLT HOLES SHALL BE 1/16" LARGER THAN BOLT SIZE (HOLE SIZE = BOLT SIZE +1/16") FOR CONCRETE.

C. THROUGH-BOLTS IN CONCRETE SHALL RECEIVE SPECIAL INSPECTION AND TESTING (THROUGH BOLTS WITH STEEL TO STEEL CONNECTION IN TENSION DO NOT REQUIRE TENSION TESTING) IN ACCORDANCE WITH REQUIREMENTS FOR POST-INSTALLED ANCHORS.