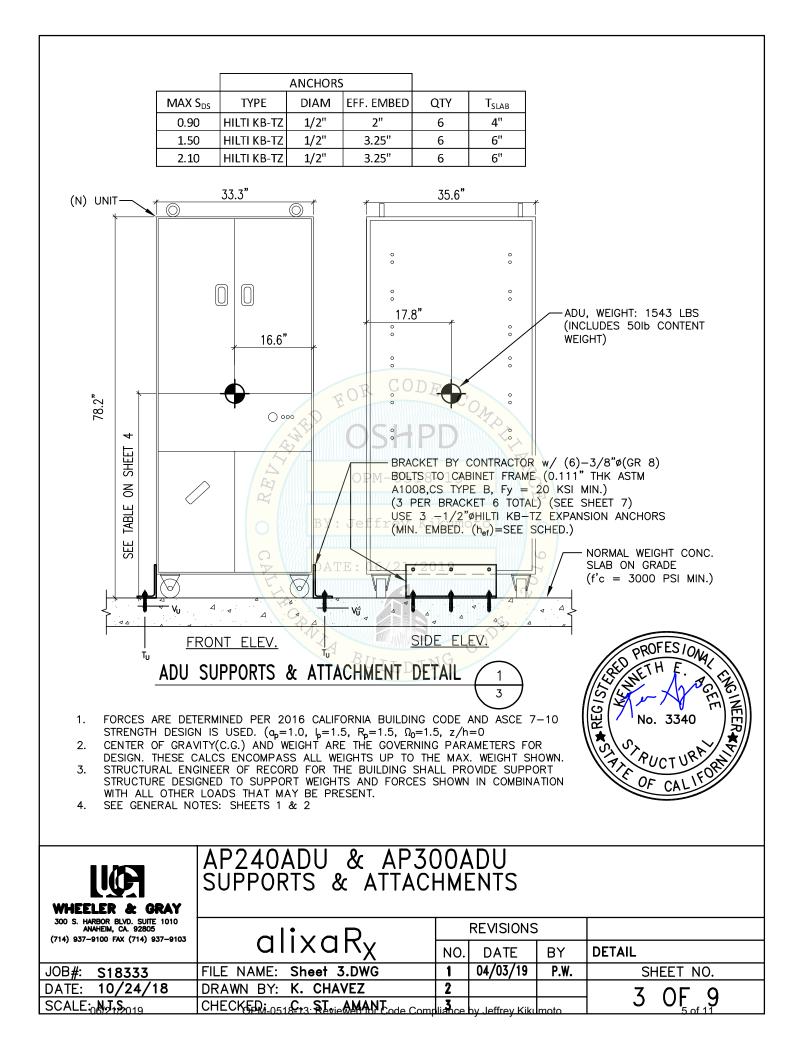

### MANUFACTURER: alixaR<sub>X</sub> EQUIPMENT NAME: AP240ADU, AP300ADU, ECU100-R

#### GENERAL NOTES

- 1. THIS OSHPD PREAPPROVAL OF MANFACTURER'S CERTIFICATION (OPM) IS BASED ON THE 2016 CBC. THE DEMANDS (DESIGN FORCES) FOR USE WITH THIS OPM SHALL BASED ON THE 2016 CBC.
- 2. THIS DOCUMENT MAY ONLY BE USED WITH THE EXPRESS WRITTEN CONSENT OF THE MANFACTURER LISTED ABOVE FOR THE SPECIFIC PROJECT SITE AND INSTALLATION LOCATION. THIS DOCUMENT IS INVALID WITHOUT SUCH CONSENT.
- 3. THIS PREAPPROVAL CONFORMS TO THE 2016 CALIFORNIA BUILDING CODE WHERE S  $_{\rm DS}$  IS NOT GREATER THAN 2.10.
- 4. FORCES PER ASCE 7-10 SECTION 13.3.1, EQUATIONS 13.3-1, 13.3-2, & 13.3-3. WHERE S<sub>DS</sub>=0.90, ap=1.0, Ip=1.5, Rp=1.5, z/h=0 AT CONC. SLAB. SEE FOLLOWING SHEETS FOR  $\Omega_0$  WHERE S<sub>DS</sub>=1.50, ap=1.0, Ip=1.5, Rp=1.5, z/h=0 AT CONC. SLAB SEE FOLLOWING SHEETS FOR  $\Omega_0$  WHERE S<sub>DS</sub>=2.10, ap=1.0, Ip=1.5, Rp=1.5, z/h=0 AT CONC. SLAB & z/h  $\leq$  0.5 AT CONC. SLAB ON METAL DECK. SEE FOLLOWING SHEETS FOR  $\Omega_0$
- 5. THIS PREAPPROVAL COVERS ONLY THE SUPPORTS AND ATTACHMENTS OF THE EQUIPMENT TO THE STRUCTURE.
- 6. ALL DESIGN FORCES SHOWN ON THE DRAWINGS ARE FACTORED LOADS THAT SHALL BE USED FOR STRENGTH DESIGN.
- 7. CONCRETE SLAB ON METAL DECK DETAIL VALID FOR DEMANDS SHOWN AT ANY ELEVATION WHERE  $z/h \le 0.5$
- 8. CONCRETE SLAB ON GRADE DETAIL VALID FOR DEMANDS SHOWN AT ELEVATION AT OR BELOW GRADE (i.e., z/h = 0).
- 9. RESPONSIBILITIES OF THE STRUCTURAL ENGINEER OF RECORD OF THE BUILDING
  - A. PROVIDE SUPPORTING STRUCTURE TO SUPPORT WEIHGTS AND FORCES SHOWN IN ADDITION TO ALL OTHER LOADS.
  - B. VERIFY THAT THE INSTALLATION IS IN CONFORMANCE WITH THE 2016 CBC AND WITH THE DETAILS, MATERIAL AND GAGE OF THE UNIT WHERE ATTACHMENTS ARE MADE AGREE WITH TH EINFORMATION SHOWN ON THE PREAPPROVAL DOCUMENTS.
  - C. VERIFY THAT PROJECT SPECIFIC VALUES ON S<sub>DS</sub> & z/h RESULT IN SEISMIC FORCES (Eh, Ev) THAT DO NOT EXCEED THE VALUES ON THE DETAILS.
  - D. VERIFY THAT THE CONCRETE SLAB TO WHICH THE EQUIPMENT IS ANCHORED MEETS THE REQUIREMENTS O FTHE APPLICABLE ICC ESR AND THIS OPM.
  - E. VERIFY THAT THE ANCHORS ARE AN ADEQUATE DISTANCE FROM ANY SLAB EDGES OR OPENINGS.
  - F. VERIFY THAT ALL NEW OR EXISTING ANCHORS ARE AN ADEQUATE DISTANCE FROM THE UNIT ATTACHMENTS AND CHECK FOR INTERACTION WHERE OTHER ANCHORS ARE WITHIN 18" OR 6hef FROM THIS UNIT'S ANCHORS.