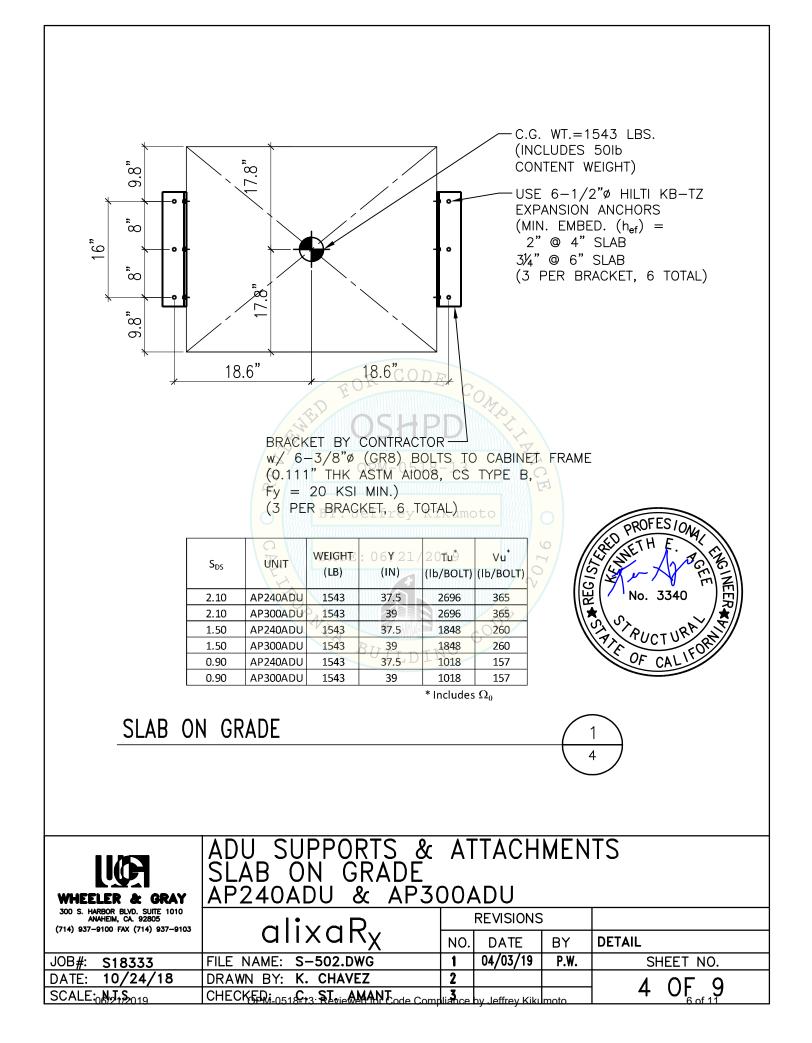

### MANUFACTURER: alixaR<sub>X</sub> EQUIPMENT NAME: AP240ADU, AP300ADU, ECU100-R

#### GENERAL NOTES

- 1. THIS OSHPD PREAPPROVAL OF MANFACTURER'S CERTIFICATION (OPM) IS BASED ON THE 2016 CBC. THE DEMANDS (DESIGN FORCES) FOR USE WITH THIS OPM SHALL BASED ON THE 2016 CBC.
- 2. THIS DOCUMENT MAY ONLY BE USED WITH THE EXPRESS WRITTEN CONSENT OF THE MANFACTURER LISTED ABOVE FOR THE SPECIFIC PROJECT SITE AND INSTALLATION LOCATION. THIS DOCUMENT IS INVALID WITHOUT SUCH CONSENT.
- 3. THIS PREAPPROVAL CONFORMS TO THE 2016 CALIFORNIA BUILDING CODE WHERE S  $_{\rm DS}$  IS NOT GREATER THAN 2.10.
- 4. FORCES PER ASCE 7-10 SECTION 13.3.1, EQUATIONS 13.3-1, 13.3-2, & 13.3-3. WHERE S<sub>DS</sub>=0.90, ap=1.0, Ip=1.5, Rp=1.5, z/h=0 AT CONC. SLAB. SEE FOLLOWING SHEETS FOR  $\Omega_0$  WHERE S<sub>DS</sub>=1.50, ap=1.0, Ip=1.5, Rp=1.5, z/h=0 AT CONC. SLAB SEE FOLLOWING SHEETS FOR  $\Omega_0$  WHERE S<sub>DS</sub>=2.10, ap=1.0, Ip=1.5, Rp=1.5, z/h=0 AT CONC. SLAB & z/h  $\leq$  0.5 AT CONC. SLAB ON METAL DECK. SEE FOLLOWING SHEETS FOR  $\Omega_0$
- 5. THIS PREAPPROVAL COVERS ONLY THE SUPPORTS AND ATTACHMENTS OF THE EQUIPMENT TO THE STRUCTURE.
- 6. ALL DESIGN FORCES SHOWN ON THE DRAWINGS ARE FACTORED LOADS THAT SHALL BE USED FOR STRENGTH DESIGN.
- 7. CONCRETE SLAB ON METAL DECK DETAIL VALID FOR DEMANDS SHOWN AT ANY ELEVATION WHERE  $z/h \le 0.5$
- 8. CONCRETE SLAB ON GRADE DETAIL VALID FOR DEMANDS SHOWN AT ELEVATION AT OR BELOW GRADE (i.e., z/h = 0).
- 9. RESPONSIBILITIES OF THE STRUCTURAL ENGINEER OF RECORD OF THE BUILDING
  - A. PROVIDE SUPPORTING STRUCTURE TO SUPPORT WEIHGTS AND FORCES SHOWN IN ADDITION TO ALL OTHER LOADS.
  - B. VERIFY THAT THE INSTALLATION IS IN CONFORMANCE WITH THE 2016 CBC AND WITH THE DETAILS, MATERIAL AND GAGE OF THE UNIT WHERE ATTACHMENTS ARE MADE AGREE WITH TH EINFORMATION SHOWN ON THE PREAPPROVAL DOCUMENTS.
  - C. VERIFY THAT PROJECT SPECIFIC VALUES ON S<sub>DS</sub> & z/h RESULT IN SEISMIC FORCES (Eh, Ev) THAT DO NOT EXCEED THE VALUES ON THE DETAILS.
  - D. VERIFY THAT THE CONCRETE SLAB TO WHICH THE EQUIPMENT IS ANCHORED MEETS THE REQUIREMENTS O FTHE APPLICABLE ICC ESR AND THIS OPM.
  - E. VERIFY THAT THE ANCHORS ARE AN ADEQUATE DISTANCE FROM ANY SLAB EDGES OR OPENINGS.
  - F. VERIFY THAT ALL NEW OR EXISTING ANCHORS ARE AN ADEQUATE DISTANCE FROM THE UNIT ATTACHMENTS AND CHECK FOR INTERACTION WHERE OTHER ANCHORS ARE WITHIN 18" OR 6hef FROM THIS UNIT'S ANCHORS.