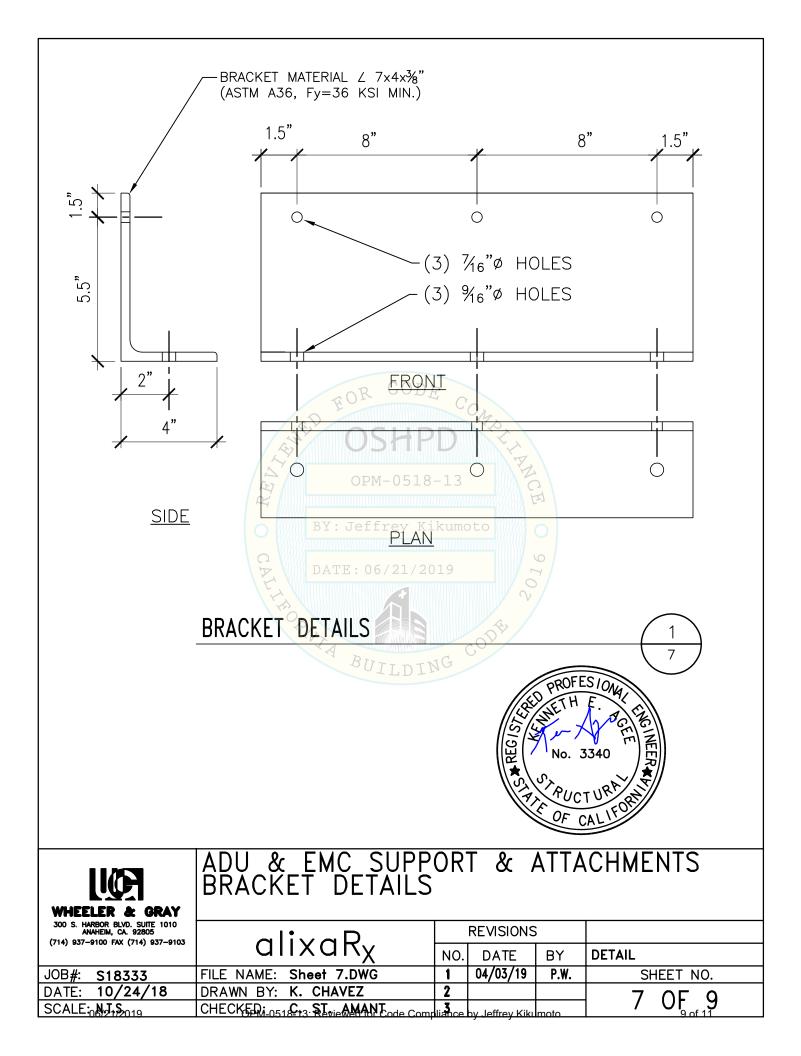

### MANUFACTURER: alixaR<sub>X</sub> EQUIPMENT NAME: AP240ADU, AP300ADU, ECU100-R

#### GENERAL NOTES

- 1. THIS OSHPD PREAPPROVAL OF MANFACTURER'S CERTIFICATION (OPM) IS BASED ON THE 2016 CBC. THE DEMANDS (DESIGN FORCES) FOR USE WITH THIS OPM SHALL BASED ON THE 2016 CBC.
- 2. THIS DOCUMENT MAY ONLY BE USED WITH THE EXPRESS WRITTEN CONSENT OF THE MANFACTURER LISTED ABOVE FOR THE SPECIFIC PROJECT SITE AND INSTALLATION LOCATION. THIS DOCUMENT IS INVALID WITHOUT SUCH CONSENT.
- 3. THIS PREAPPROVAL CONFORMS TO THE 2016 CALIFORNIA BUILDING CODE WHERE S  $_{\rm DS}$  IS NOT GREATER THAN 2.10.
- 4. FORCES PER ASCE 7-10 SECTION 13.3.1, EQUATIONS 13.3-1, 13.3-2, & 13.3-3. WHERE S<sub>DS</sub>=0.90, ap=1.0, Ip=1.5, Rp=1.5, z/h=0 AT CONC. SLAB. SEE FOLLOWING SHEETS FOR  $\Omega_0$  WHERE S<sub>DS</sub>=1.50, ap=1.0, Ip=1.5, Rp=1.5, z/h=0 AT CONC. SLAB SEE FOLLOWING SHEETS FOR  $\Omega_0$  WHERE S<sub>DS</sub>=2.10, ap=1.0, Ip=1.5, Rp=1.5, z/h=0 AT CONC. SLAB & z/h  $\leq$  0.5 AT CONC. SLAB ON METAL DECK. SEE FOLLOWING SHEETS FOR  $\Omega_0$
- 5. THIS PREAPPROVAL COVERS ONLY THE SUPPORTS AND ATTACHMENTS OF THE EQUIPMENT TO THE STRUCTURE.
- 6. ALL DESIGN FORCES SHOWN ON THE DRAWINGS ARE FACTORED LOADS THAT SHALL BE USED FOR STRENGTH DESIGN.
- 7. CONCRETE SLAB ON METAL DECK DETAIL VALID FOR DEMANDS SHOWN AT ANY ELEVATION WHERE  $z/h \le 0.5$
- 8. CONCRETE SLAB ON GRADE DETAIL VALID FOR DEMANDS SHOWN AT ELEVATION AT OR BELOW GRADE (i.e., z/h = 0).
- 9. RESPONSIBILITIES OF THE STRUCTURAL ENGINEER OF RECORD OF THE BUILDING
  - A. PROVIDE SUPPORTING STRUCTURE TO SUPPORT WEIHGTS AND FORCES SHOWN IN ADDITION TO ALL OTHER LOADS.
  - B. VERIFY THAT THE INSTALLATION IS IN CONFORMANCE WITH THE 2016 CBC AND WITH THE DETAILS, MATERIAL AND GAGE OF THE UNIT WHERE ATTACHMENTS ARE MADE AGREE WITH TH EINFORMATION SHOWN ON THE PREAPPROVAL DOCUMENTS.
  - C. VERIFY THAT PROJECT SPECIFIC VALUES ON S<sub>DS</sub> & z/h RESULT IN SEISMIC FORCES (Eh, Ev) THAT DO NOT EXCEED THE VALUES ON THE DETAILS.
  - D. VERIFY THAT THE CONCRETE SLAB TO WHICH THE EQUIPMENT IS ANCHORED MEETS THE REQUIREMENTS O FTHE APPLICABLE ICC ESR AND THIS OPM.
  - E. VERIFY THAT THE ANCHORS ARE AN ADEQUATE DISTANCE FROM ANY SLAB EDGES OR OPENINGS.
  - F. VERIFY THAT ALL NEW OR EXISTING ANCHORS ARE AN ADEQUATE DISTANCE FROM THE UNIT ATTACHMENTS AND CHECK FOR INTERACTION WHERE OTHER ANCHORS ARE WITHIN 18" OR 6hef FROM THIS UNIT'S ANCHORS.