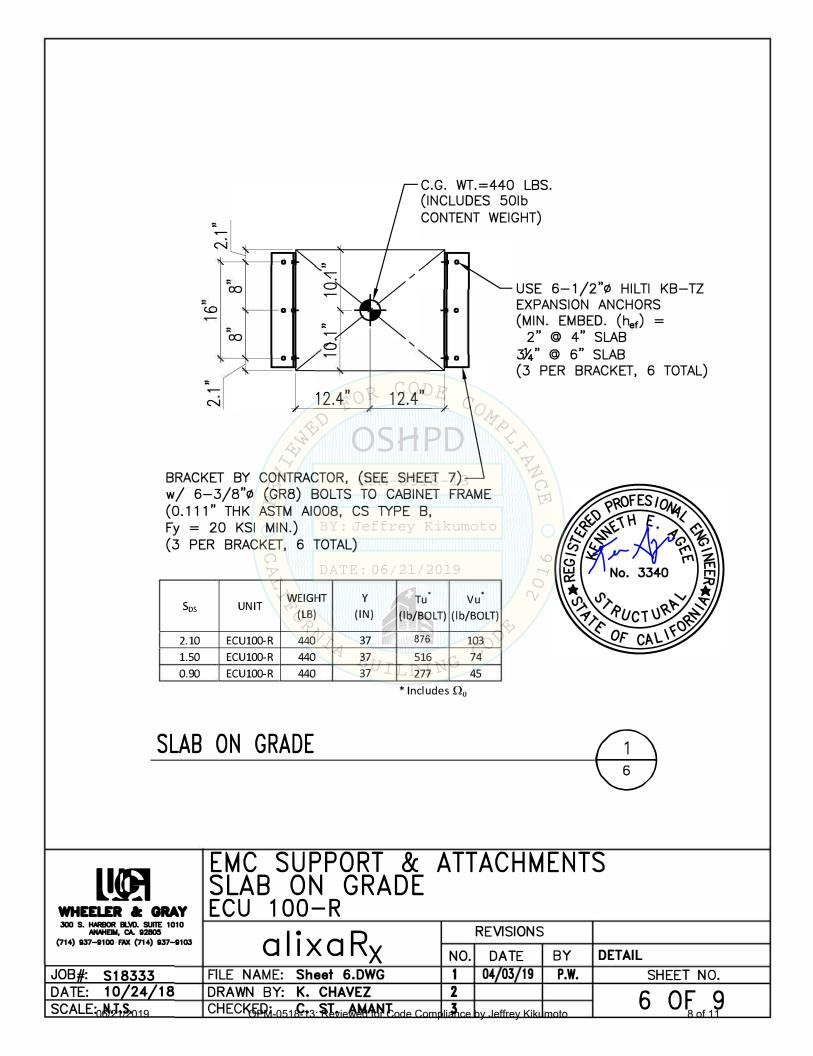

### MANUFACTURER: alixaR<sub>X</sub> EQUIPMENT NAME: AP240ADU, AP300ADU, ECU100-R

#### GENERAL NOTES

- 1. THIS OSHPD PREAPPROVAL OF MANFACTURER'S CERTIFICATION (OPM) IS BASED ON THE 2016 CBC. THE DEMANDS (DESIGN FORCES) FOR USE WITH THIS OPM SHALL BASED ON THE 2016 CBC.
- 2. THIS DOCUMENT MAY ONLY BE USED WITH THE EXPRESS WRITTEN CONSENT OF THE MANFACTURER LISTED ABOVE FOR THE SPECIFIC PROJECT SITE AND INSTALLATION LOCATION. THIS DOCUMENT IS INVALID WITHOUT SUCH CONSENT.
- 3. THIS PREAPPROVAL CONFORMS TO THE 2016 CALIFORNIA BUILDING CODE WHERE S  $_{\rm DS}$  IS NOT GREATER THAN 2.10.
- 4. FORCES PER ASCE 7-10 SECTION 13.3.1, EQUATIONS 13.3-1, 13.3-2, & 13.3-3. WHERE S<sub>DS</sub>=0.90, ap=1.0, Ip=1.5, Rp=1.5, z/h=0 AT CONC. SLAB. SEE FOLLOWING SHEETS FOR  $\Omega_0$  WHERE S<sub>DS</sub>=1.50, ap=1.0, Ip=1.5, Rp=1.5, z/h=0 AT CONC. SLAB SEE FOLLOWING SHEETS FOR  $\Omega_0$  WHERE S<sub>DS</sub>=2.10, ap=1.0, Ip=1.5, Rp=1.5, z/h=0 AT CONC. SLAB & z/h  $\leq$  0.5 AT CONC. SLAB ON METAL DECK. SEE FOLLOWING SHEETS FOR  $\Omega_0$
- 5. THIS PREAPPROVAL COVERS ONLY THE SUPPORTS AND ATTACHMENTS OF THE EQUIPMENT TO THE STRUCTURE.
- 6. ALL DESIGN FORCES SHOWN ON THE DRAWINGS ARE FACTORED LOADS THAT SHALL BE USED FOR STRENGTH DESIGN.
- 7. CONCRETE SLAB ON METAL DECK DETAIL VALID FOR DEMANDS SHOWN AT ANY ELEVATION WHERE  $z/h \le 0.5$
- 8. CONCRETE SLAB ON GRADE DETAIL VALID FOR DEMANDS SHOWN AT ELEVATION AT OR BELOW GRADE (i.e., z/h = 0).
- 9. RESPONSIBILITIES OF THE STRUCTURAL ENGINEER OF RECORD OF THE BUILDING
  - A. PROVIDE SUPPORTING STRUCTURE TO SUPPORT WEIHGTS AND FORCES SHOWN IN ADDITION TO ALL OTHER LOADS.
  - B. VERIFY THAT THE INSTALLATION IS IN CONFORMANCE WITH THE 2016 CBC AND WITH THE DETAILS, MATERIAL AND GAGE OF THE UNIT WHERE ATTACHMENTS ARE MADE AGREE WITH TH EINFORMATION SHOWN ON THE PREAPPROVAL DOCUMENTS.
  - C. VERIFY THAT PROJECT SPECIFIC VALUES ON S<sub>DS</sub> & z/h RESULT IN SEISMIC FORCES (Eh, Ev) THAT DO NOT EXCEED THE VALUES ON THE DETAILS.
  - D. VERIFY THAT THE CONCRETE SLAB TO WHICH THE EQUIPMENT IS ANCHORED MEETS THE REQUIREMENTS O FTHE APPLICABLE ICC ESR AND THIS OPM.
  - E. VERIFY THAT THE ANCHORS ARE AN ADEQUATE DISTANCE FROM ANY SLAB EDGES OR OPENINGS.
  - F. VERIFY THAT ALL NEW OR EXISTING ANCHORS ARE AN ADEQUATE DISTANCE FROM THE UNIT ATTACHMENTS AND CHECK FOR INTERACTION WHERE OTHER ANCHORS ARE WITHIN 18" OR 6hef FROM THIS UNIT'S ANCHORS.