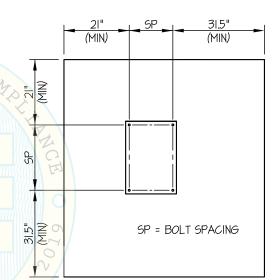

- B. THIS PREAPPROVAL ALLOWS FOR UP TO A MAXIMUM OF 2 ADJACENT CONCRETE SLAB EDGES, 21" AWAY MINIMUM (i.e. CORNER). SEE ADJACENT DETAIL FOR ADDITIONAL MINIMUM ALLOWABLE CONCRETE EDGE DISTANCES.
- C. TESTING OF EXPANSION ANCHORS PER 2019 CBC, 1910A.5:
  TESTING SHALL BE DONE IN THE PRESENCE OF THE SPECIAL
  INSPECTOR AND A REPORT OF THE TEST RESULTS SHALL BE
  SUBMITTED TO OSHPD. TEST REPORTS SHALL ALSO BE SUBMITTED TO
  THE IOR, OWNER AND ARCHITECT OR ENGINEER IN RESPONSIBLE 19
  CHARGE PER CAC SECTION 7-149
  - (i) AFTER AT LEAST 24 HOURS HAVE ELAPSED SINCE INSTALLATION, 1 employed DIRECT PULL TENSION TEST OR TORQUE TEST AT LEAST 50% OF THE ANCHORS.
  - (ii) ACCEPTANCE CRITERIA:
    - DIRECT TENSION TEST: THE ANCHOR SHOULD HAVE NO
       OBSERVABLE MOVEMENT AT THE TEST LOAD. A PRACTICAL WAY
       TO DETERMINE OBSERVABLE MOVEMENT IS THAT THE WASHER
       BECOMES LOOSE.
    - TORQUE TEST: THE APPLICABLE TORQUE MUST BE ACHIEVED
       WITHIN THE FOLLOWING LIMITS: WEDGE TYPE: 1/2 TURN OF THE
       NUT
  - (iii) IF ANY ANCHOR FAILS, TEST ALL ANCHORS.
- D. AVOID DAMAGING EXISTING STEEL REINFORCING IN CONCRETE SLAB WHEN INSTALLING CONCRETE EXPANSION ANCHORS.
- E. PROVIDE FOR FULL THREAD ENGAGEMENT OF NUT & WASHER.
- 11. BOLTS THROUGH CONCRETE ON METAL DECK
  - A. BOLTS SHALL BE TORQUED BY 3/4 TURN OF THE NUTS AFTER THE SNUG TIGHT (THE SNUG-TIGHT CONDITION IS DEFINED AS THE TIGHTNESS REQUIRED TO BRING THE CONNECTED PLIES INTO FIRM CONTACT) CONDITION IS ACHIEVED, UNLESS OTHERWISE NOTED.
  - B. THROUGH BOLT HOLES SHALL BE 1/16" LARGER THAN BOLT SIZE (HOLE SIZE = BOLT SIZE + 1/16) FOR CONCRETE.
  - C. THROUGH-BOLTS IN CONCRETE SHALL RECEIVE SPECIAL INSPECTION AND TESTING (THROUGH BOLTS WITH STEEL TO STEEL CONNECTION IN TENSION DO NOT REQUIRE TENSION TESTING) IN ACCORDANCE WITH REQUIREMENTS FOR POST-INSTALLED ANCHORS.

TYPICAL CONCRETE EDGE DETAIL

www.EquipmentAnchorage.com