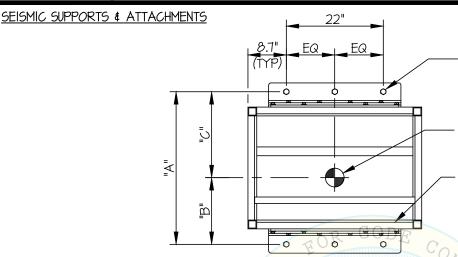

BRACKET PROVIDED BY MFR (0.5" THK, ASTM A36, Fy=36 KSI MIN) W/(4)- I/2" ASTM A354 (GR 8) BOLTS (PLATE TO STERILIZER) (SEE DETAIL "C")

USE (3)- 5/8"Φ HILTI KB-TZ EXPANSION ANCHORS (MIN. EMBED. (het) = 4") (2 PLACES, 6 TOTAL)

C.G. WT. = SEE SCHED  $(\overline{Y} = SEE SCHED BELOW)$ 

H55 2 X 2 X 3/16" (ASTM A500, GRADE A, Fy=39 ksi)