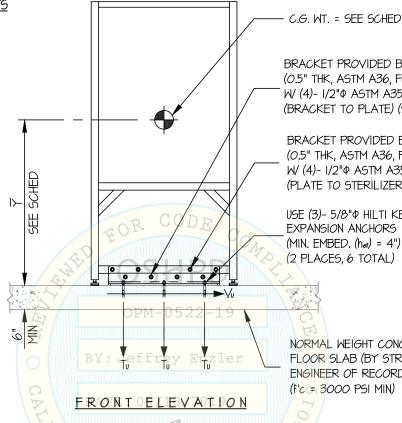

# AMSĆO 600 STERILIZERS

DES. J. ROBERSON

14-1901 JOB NO.

9/9/19 DATE

SHEET

SHEETS CONCRETE SLAB

BRACKET PROVIDED BY MFR (0.5" THK, ASTM A36, Fu=36 KSI MIN) W/ (4)- I/2" P ASTM A354 (GR 8) BOLTS (BRACKET TO PLATE) (SEE DETAIL "B")

BRACKET PROVIDED BY MFR (0.5" THK, ASTM A36, Fy=36 KSI MIN) W/(4)- I/2" ASTM A354 (GR 8) BOLTS (PLATE TO STERILIZER) (SEE DETAIL "C")

USE (3)- 5/8"Φ HILTI KB-TZ EXPANSION ANCHORS (MIN. EMBED. (het) = 4") (2 PLACES, 6 TOTAL)

NORMAL WEIGHT CONCRETE FLOOR SLAB (BY STRUCTURAL ENGINEER OF RECORD) (f'c = 3000 PSI MIN)