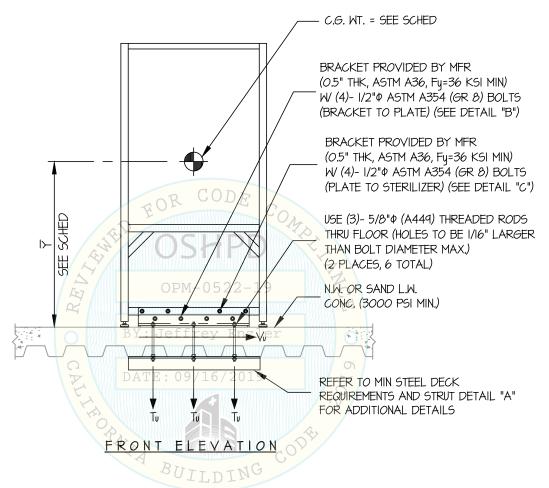

# AMSĆO 600 STERILIZERS

DES. J. ROBERSON

14-1901 JOB NO.

9/9/19 DATE

SHEET

SHEETS CONCRETE SLAB

BRACKET PROVIDED BY MFR (0.5" THK, ASTM A36, Fu=36 KSI MIN) W/ (4)- I/2" P ASTM A354 (GR 8) BOLTS (BRACKET TO PLATE) (SEE DETAIL "B")

BRACKET PROVIDED BY MFR (0.5" THK, ASTM A36, Fy=36 KSI MIN) W/(4)- I/2" ASTM A354 (GR 8) BOLTS (PLATE TO STERILIZER) (SEE DETAIL "C")

USE (3)- 5/8"Φ HILTI KB-TZ EXPANSION ANCHORS (MIN. EMBED. (het) = 4") (2 PLACES, 6 TOTAL)

### AMSCO 600 STERILIZERS

DES. J. ROBERSON

**JOB NO.** 14-1901

DATE 9/9/19

SHEET

9 <sub>SHEETS</sub>

(3)- 5/8"\$ (A449) THREADED RODS THRU FLOOR (HOLES TO BE I/16" LARGER THAN BOLT DIAMETER MAX.) (2 PLACES, 6 TOTAL)