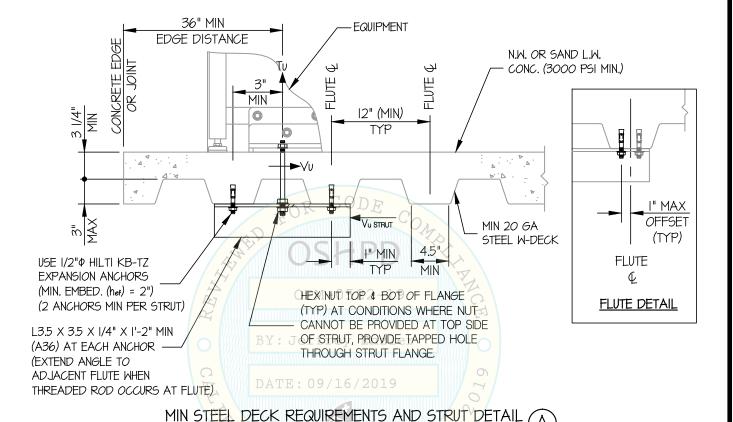

#### **GENERAL NOTES**

- 1. THIS OSHPD PREAPPROVAL OF MANUFACTURER'S CERTIFICATION (OPM) IS BASED ON THE 2019 CBC. THE DEMANDS (DESIGN FORCES) FOR USE WITH THIS OPM SHALL BE BASED ON THE 2019 CBC
- 2. THIS DOCUMENT MAY ONLY BE USED WITH THE EXPRESS WRITTEN CONSENT OF THE MANUFACTURER LISTED ABOVE FOR THE SPECIFIC PROJECT SITE AND INSTALLATION LOCATION. THIS DOCUMENT IS INVALID WITHOUT SUCH CONSENT.
- 3. THIS PREAPPROVAL CONFORMS TO THE 2019 CALIFORNIA BUILDING CODE WHERE SDS IS NOT GREATER THAN 1.70 & 2.20. SEE DETAIL FOR APPLICABILITY
- 4. FORCES PER ASCE 7-16 SECTION 13.3.1, EQUATIONS 13.3-1, 13.3-2 & 13.3-3, WHERE SDS = 1.70,  $\mathbf{a}_P$  = 1.0,  $I_P$  = 1.5,  $R_P$  = 1.5, Z/h = 0 AT CONCRETE SLAB. SEE FOLLOWING SHEETS FOR  $\Omega_0$  WHERE SDS = 2.20,  $\mathbf{a}_P$  = 1.0,  $I_P$  = 1.5,  $I_P$  = 1.
- THIS PREAPPROVAL COVERS ONLY THE SUPPORTS AND ATTACHMENTS OF THE EQUIPMENT TO THE STRUCTURE.
- 6. ALL DESIGN FORCES SHOWN ON THE DRAWINGS ARE FACTORED LOADS THAT SHALL BE USED FOR STRENGTH DESIGN.
- 7. CONCRETE SLAB ON METAL DECK DETAIL VALID FOR DEMANDS SHOWN AT ANY ELEVATION IN THE BUILDING. (i.e. z/h < 1)
- 8. CONCRETE SLAB DETAIL VALID FOR DEMANDS SHOWN AT ANY ELEVATION AT OR BELOW GRADE. (i.e. z/h = 0)

#### 9. RESPONSIBILITIES OF THE STRUCTURAL ENGINEER OF RECORD OF THE BUILDING

- A. PROVIDE SUPPORTING STRUCTURE TO SUPPORT WEIGHTS AND FORCES SHOWN IN ADDITION TO ALL OTHER LOADS.
- B. VERIFY THAT THE INSTALLATION IS IN CONFORMANCE WITH THE 2019 CBC AND WITH THE DETAILS, MATERIAL AND GAGE OF THE UNIT WHERE ATTACHMENTS ARE MADE AGREE WITH THE INFORMATION SHOWN ON THE PREAPPROVAL DOCUMENTS.
- C. VERIFY THAT PROJECT SPECIFIC VALUES OF SDS & z/h RESULT IN SEISMIC FORCES (Eh, Ev ) THAT DO NOT EXCEED THE VALUES ON THE DETAILS.
- D. VERIFY THAT THE CONCRETE SLAB TO WHICH THE EQUIPMENT IS ANCHORED MEETS THE REQUIREMENTS OF THE APPLICABLE ICC ESR. AND THIS OPM.
- E. VERIFY THAT THE ANCHORS ARE AN ADEQUATE DISTANCE FROM ANY SLAB EDGES OR OPENINGS (SEE TYPICAL DETAIL ON SHEET 2).
- F. VERIFY THAT ALL NEW OR EXISTING ANCHORS ARE AN ADEQUATE DISTANCE FROM THE UNIT ATTACHMENTS AND CHECK FOR INTERACTION WHERE OTHER ANCHORS ARE WITHIN 18" OR 6hef FROM THIS UNIT'S ANCHORS.

#### 10. EXPANSION ANCHORS:

A. ATTACHMENT IS TO BE MADE WITH THE ANCHORS LISTED BELOW AND INSTALLED AS DESCRIBED IN THE CORRESPONDING ICC REPORT.

| Anchor<br>Diameter | Concrete<br>Type     | Min. f'c<br>(psi) | Anchor Type        | ICC<br>Report No. | Min.<br>Embed. | Min.<br>Spacing | Min.<br>Edge Dist. | Min. Conc.<br>Thickness | Torque<br>Test | Direct Tension<br>Test |
|--------------------|----------------------|-------------------|--------------------|-------------------|----------------|-----------------|--------------------|-------------------------|----------------|------------------------|
| 1/2"               | Sand Light<br>Weight | 3000              | Hilti Kwik Bolt TZ | ESR-1917          | 2"             | 6.75"           | 12"                | See<br>Detail "A"       | 40 FT-LB       | 869 lb                 |
| 5/8"               | Normal<br>Weight     | 3000              | Hilti Kwik Bolt TZ | ESR-1917          | 4"             | 10"             | 21"                | 6"                      | 60 FT-LB       | 4161 lb                |

- B. THIS PREAPPROVAL ALLOWS FOR UP TO A MAXIMUM OF 2 ADJACENT CONCRETE SLAB EDGES, 21" AWAY MINIMUM (i.e. CORNER). SEE ADJACENT DETAIL FOR ADDITIONAL MINIMUM ALLOWABLE CONCRETE EDGE DISTANCES.
- C. TESTING OF EXPANSION ANCHORS PER 2019 CBC, 1910A.5:
  TESTING SHALL BE DONE IN THE PRESENCE OF THE SPECIAL
  INSPECTOR AND A REPORT OF THE TEST RESULTS SHALL BE
  SUBMITTED TO OSHPD. TEST REPORTS SHALL ALSO BE SUBMITTED TO
  THE IOR, OWNER AND ARCHITECT OR ENGINEER IN RESPONSIBLE 19
  CHARGE PER CAC SECTION 7-149
  - (i) AFTER AT LEAST 24 HOURS HAVE ELAPSED SINCE INSTALLATION, 1 employed DIRECT PULL TENSION TEST OR TORQUE TEST AT LEAST 50% OF THE ANCHORS.
  - (ii) ACCEPTANCE CRITERIA:
    - DIRECT TENSION TEST: THE ANCHOR SHOULD HAVE NO
       OBSERVABLE MOVEMENT AT THE TEST LOAD. A PRACTICAL WAY
       TO DETERMINE OBSERVABLE MOVEMENT IS THAT THE WASHER
       BECOMES LOOSE.
    - TORQUE TEST: THE APPLICABLE TORQUE MUST BE ACHIEVED
       WITHIN THE FOLLOWING LIMITS: WEDGE TYPE: 1/2 TURN OF THE
       NUT
  - (iii) IF ANY ANCHOR FAILS, TEST ALL ANCHORS.
- D. AVOID DAMAGING EXISTING STEEL REINFORCING IN CONCRETE SLAB WHEN INSTALLING CONCRETE EXPANSION ANCHORS.
- E. PROVIDE FOR FULL THREAD ENGAGEMENT OF NUT & WASHER.
- 11. BOLTS THROUGH CONCRETE ON METAL DECK
  - A. BOLTS SHALL BE TORQUED BY 3/4 TURN OF THE NUTS AFTER THE SNUG TIGHT (THE SNUG-TIGHT CONDITION IS DEFINED AS THE TIGHTNESS REQUIRED TO BRING THE CONNECTED PLIES INTO FIRM CONTACT) CONDITION IS ACHIEVED, UNLESS OTHERWISE NOTED.
  - B. THROUGH BOLT HOLES SHALL BE 1/16" LARGER THAN BOLT SIZE (HOLE SIZE = BOLT SIZE + 1/16) FOR CONCRETE.
  - C. THROUGH-BOLTS IN CONCRETE SHALL RECEIVE SPECIAL INSPECTION AND TESTING (THROUGH BOLTS WITH STEEL TO STEEL CONNECTION IN TENSION DO NOT REQUIRE TENSION TESTING) IN ACCORDANCE WITH REQUIREMENTS FOR POST-INSTALLED ANCHORS.

TYPICAL CONCRETE EDGE DETAIL

www.EquipmentAnchorage.com