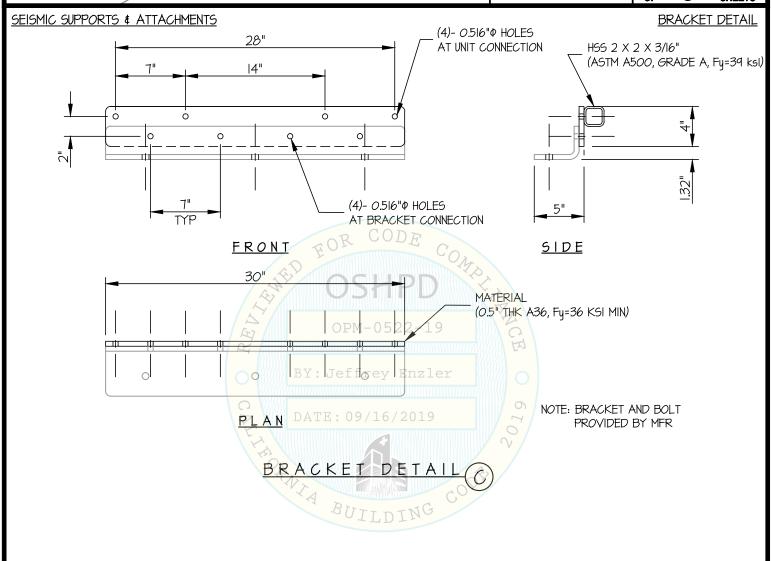

# AMSĆO 600 STERILIZERS

DES. J. ROBERSON

14-1901 JOB NO.

9/9/19 DATE

SHEET

SHEETS CONCRETE SLAB

BRACKET PROVIDED BY MFR (0.5" THK, ASTM A36, Fu=36 KSI MIN) W/ (4)- I/2" P ASTM A354 (GR 8) BOLTS (BRACKET TO PLATE) (SEE DETAIL "B")

BRACKET PROVIDED BY MFR (0.5" THK, ASTM A36, Fy=36 KSI MIN) W/(4)- I/2" ASTM A354 (GR 8) BOLTS (PLATE TO STERILIZER) (SEE DETAIL "C")

USE (3)- 5/8"Φ HILTI KB-TZ EXPANSION ANCHORS (MIN. EMBED. (het) = 4") (2 PLACES, 6 TOTAL)

# STERIS CORPORATION

AMSCO 600 STERILIZERS

DES. J. ROBERSON

14-1901 JOB NO.

9/9/19 DATE

SHEET

SHEETS

BRACKET