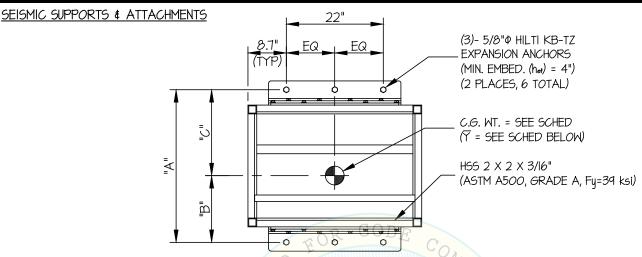

BRACKET PROVIDED BY MFR (0.5" THK, ASTM A36, Fy=36 KSI MIN) W/(4)- I/2" ASTM A354 (GR 8) BOLTS (PLATE TO STERILIZER) (SEE DETAIL "C")

USE (3)- 5/8"Φ HILTI KB-TZ EXPANSION ANCHORS (MIN. EMBED. (het) = 4") (2 PLACES, 6 TOTAL)

NORMAL WEIGHT CONCRETE FLOOR SLAB (BY STRUCTURAL ENGINEER OF RECORD) (f'c = 3000 PSI MIN)

C.G. WT. = SEE SCHED  $(\overline{Y} = SEE SCHED BELOW)$ 

H55 2 X 2 X 3/16" (ASTM A500, GRADE A, Fy=39 ksi)