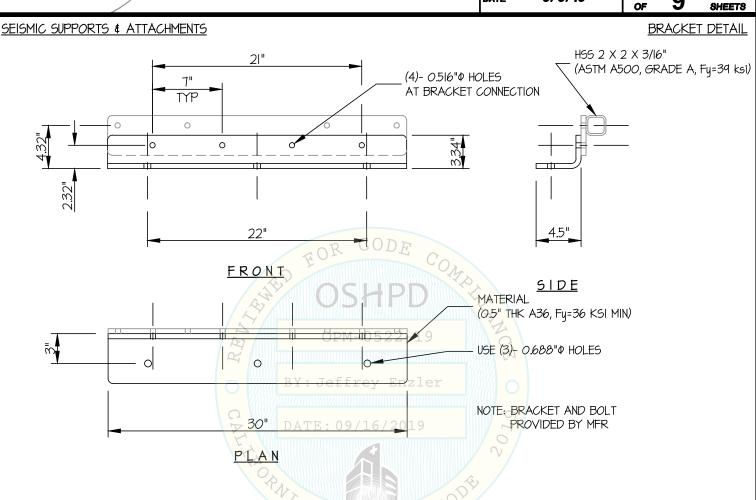

# STERIS CORPORATION

AMSCO 600 STERILIZERS

DES. J. ROBERSON

14-1901 JOB NO.

9/9/19 DATE

SHEET

SHEETS

BRACKET