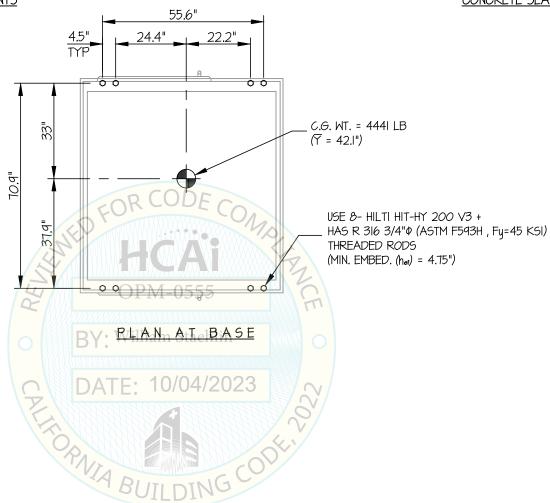

#### 10. POST INSTALLED ANCHORS:

A. ATTACHMENT IS TO BE MADE WITH THE ANCHORS LISTED BELOW AND INSTALLED AS DESCRIBED IN THE CORRESPONDING ICC REPORT.

| Anchor<br>Diameter | Concrete<br>Type     | Min. f'c<br>(psi) | Anchor Type                           | ICC<br>Report No. | Min.<br>Embed. | Min.<br>Spacing | Min.<br>Edge Dist. | Min. Conc.<br>Thickness | Torque<br>Test | Direct Tension<br>Test |
|--------------------|----------------------|-------------------|---------------------------------------|-------------------|----------------|-----------------|--------------------|-------------------------|----------------|------------------------|
| 5/8"               | Sand Light<br>Weight | 3000              | Hilti Kwik Bolt TZ2<br>(CARBON STEEL) | ESR-4266          | 4"             | 12"             | 12"                | See<br>Detail "A"       | 40 FT-LB       | N/A                    |
| 3/4"               | Normal<br>Weight     | 3000              | Hilti HIT-HY 200 V3                   | ESR-4868          | 4.75"          | 4.5"            | 24"                | 6.5"                    | N/A            | 3865 lb                |

- B. THIS PREAPPROVAL ALLOWS FOR UP TO A MAXIMUM OF 2 ADJACENT CONCRETE SLAB EDGES, 24" AWAY MINIMUM (i.e. - CORNER).
  SEE ADJACENT DETAIL FOR ADDITIONAL MINIMUM ALLOWABLE CONCRETE EDGE DISTANCES.
- C. TESTING AND SPECIAL INSPECTION OF POST INSTALLED ANCHORS SHALL BE PERFORMED BY AN APPROVED INDEPENDENT AGENCY EMPLOYED BY THE FACILITY OWNER PER CBC 1704A & 1910A.5 AND CAC 7-149. ALL REPORTS SHALL BE SENT TO THE INSPECTOR OF RECORD, OWNER AND THE ARCHITECT OR ENGINEER IN RESPONSIBLE CHARGE.
  - (i) AFTER AT LEAST 24 HOURS HAVE ELAPSED SINCE INSTALLATION, DIRECT PULL TENSION TEST OR TORQUE TEST AT LEAST 50% OF THE ANCHORS.
  - (ii) ACCEPTANCE CRITERIA:
    - DIRECT TENSION TEST: THE ANCHOR SHOULD HAVE NO OBSERVABLE MOVEMENT AT THE TEST LOAD. A PRACTICAL WAY TO DETERMINE OBSERVABLE MOVEMENT IS THAT THE WASHER BECOMES LOOSE.
    - TORQUE TEST: THE APPLICABLE TORQUE MUST BE ACHIEVED WITHIN THE FOLLOWING LIMITS: WEDGE TYPE: 1/2 TURN OF THE NUT NOT APPLICABLE FOR EPOXY ANCHORS.
  - (iii) IF ANY ANCHOR FAILS, TEST ALL ANCHORS.
- D. AVOID DAMAGING EXISTING STEEL REINFORCING IN CONCRETE SLAB WHEN INSTALLING CONCRETE EXPANSION ANCHORS.
- E. PROVIDE FOR FULL THREAD ENGAGEMENT OF NUT & WASHER.
- 11. BOLTS THROUGH CONCRETE ON METAL DECK
  - A. BOLTS SHALL BE TORQUED BY 3/4 TURN OF THE NUTS AFTER THE SNUG TIGHT (THE SNUG-TIGHT CONDITION IS DEFINED AS THE TIGHTNESS REQUIRED TO BRING THE CONNECTED PLIES INTO FIRM CONTACT) CONDITION IS ACHIEVED, UNLESS OTHERWISE NOTED.
  - B. THROUGH BOLT HOLES SHALL BE 1/16" LARGER THAN BOLT SIZE (HOLE SIZE = BOLT SIZE + 1/16) FOR CONCRETE.
  - C. THROUGH-BOLTS IN CONCRETE SHALL RECEIVE SPECIAL INSPECTION AND TESTING (THROUGH BOLTS WITH STEEL TO STEEL CONNECTION IN TENSION DO NOT REQUIRE TENSION TESTING) IN ACCORDANCE WITH REQUIREMENTS FOR POST-INSTALLED ANCHORS.

(VALUES INCLUDE  $\Omega$ )

NOTES:

1. FORCES ARE DETERMINED PER 2022 CALIFORNIA BUILDING CODE AND ASCE 7-16. STRENGTH DESIGN IS USED. (EXAMPLE: SDS = 1.70,  $\Omega_0$  = 1.0,  $I_D$  = 1.5,  $R_D$  = 1.5,  $\Omega_0$  = 2.0, z/h = 0)

> HORIZONTAL FORCE (Eh) = 0.765 Wp

HORIZONTAL FORCE (Emh) = 1.53 W<sub>D</sub> (FOR CONCRETE ANCHORAGE)

VERTICAL FORCE (Ev) = 0.34 Wp

- 2. THIS PREAPPROVAL ENCOMPASSES WEIGHTS AND VERTICAL CG POSITIONS UP TO THE VALUES SHOWN.
- 3. THIS PREAPPROVAL WAS PREPARED WITHOUT KNOWLEDGE OF ANY SITE CONDITION, COMPATIBILITY FOR USE WITH A SITE SHALL BE EVALUATED BY THE STRUCTURAL ENGINEER OF RECORD OF THE INSTALLATION (SEOR). USE REQUIRES APPROVAL BY THE SEOR.
- 4. STRUCTURAL ENGINEER OF RECORD FOR THE INSTALLATION SHALL VERIFY ALL CONDITIONS, EVALUATE INTERACTION WITH ADJACENT EQUIPMENT AND ANCHORS, AND PROVIDE SUPPORT STRUCTURE DESIGNED TO SUPPORT WEIGHTS AND FORCES SHOWN IN COMBINATION WITH ALL OTHER LOADS THAT MAY BE PRESENT.
- SEE GENERAL NOTES: SHEETS 1 AND 2.