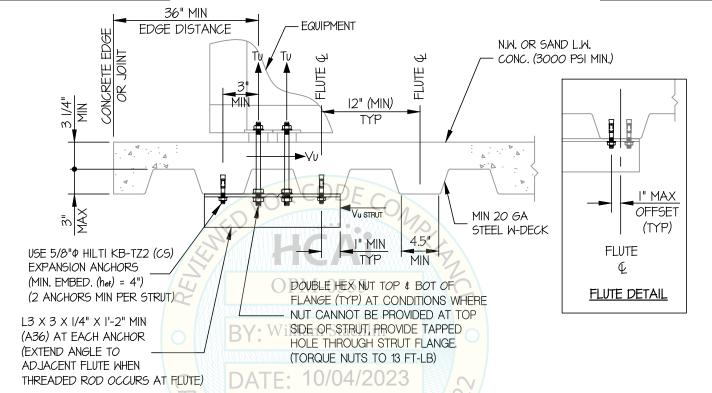

#### 10. POST INSTALLED ANCHORS:

A. ATTACHMENT IS TO BE MADE WITH THE ANCHORS LISTED BELOW AND INSTALLED AS DESCRIBED IN THE CORRESPONDING ICC REPORT.

| Anchor<br>Diameter | Concrete<br>Type     | Min. f'c<br>(psi) | Anchor Type                           | ICC<br>Report No. | Min.<br>Embed. | Min.<br>Spacing | Min.<br>Edge Dist. | Min. Conc.<br>Thickness | Torque<br>Test | Direct Tension<br>Test |
|--------------------|----------------------|-------------------|---------------------------------------|-------------------|----------------|-----------------|--------------------|-------------------------|----------------|------------------------|
| 5/8"               | Sand Light<br>Weight | 3000              | Hilti Kwik Bolt TZ2<br>(CARBON STEEL) | ESR-4266          | 4"             | 12"             | 12"                | See<br>Detail "A"       | 40 FT-LB       | N/A                    |
| 3/4"               | Normal<br>Weight     | 3000              | Hilti HIT-HY 200 V3                   | ESR-4868          | 4.75"          | 4.5"            | 24"                | 6.5"                    | N/A            | 3865 lb                |

- B. THIS PREAPPROVAL ALLOWS FOR UP TO A MAXIMUM OF 2 ADJACENT CONCRETE SLAB EDGES, 24" AWAY MINIMUM (i.e. - CORNER).
  SEE ADJACENT DETAIL FOR ADDITIONAL MINIMUM ALLOWABLE CONCRETE EDGE DISTANCES.
- C. TESTING AND SPECIAL INSPECTION OF POST INSTALLED ANCHORS SHALL BE PERFORMED BY AN APPROVED INDEPENDENT AGENCY EMPLOYED BY THE FACILITY OWNER PER CBC 1704A & 1910A.5 AND CAC 7-149. ALL REPORTS SHALL BE SENT TO THE INSPECTOR OF RECORD, OWNER AND THE ARCHITECT OR ENGINEER IN RESPONSIBLE CHARGE.
  - (i) AFTER AT LEAST 24 HOURS HAVE ELAPSED SINCE INSTALLATION, DIRECT PULL TENSION TEST OR TORQUE TEST AT LEAST 50% OF THE ANCHORS.
  - (ii) ACCEPTANCE CRITERIA:
    - DIRECT TENSION TEST: THE ANCHOR SHOULD HAVE NO OBSERVABLE MOVEMENT AT THE TEST LOAD. A PRACTICAL WAY TO DETERMINE OBSERVABLE MOVEMENT IS THAT THE WASHER BECOMES LOOSE.
    - TORQUE TEST: THE APPLICABLE TORQUE MUST BE ACHIEVED WITHIN THE FOLLOWING LIMITS: WEDGE TYPE: 1/2 TURN OF THE NUT NOT APPLICABLE FOR EPOXY ANCHORS.
  - (iii) IF ANY ANCHOR FAILS, TEST ALL ANCHORS.
- D. AVOID DAMAGING EXISTING STEEL REINFORCING IN CONCRETE SLAB WHEN INSTALLING CONCRETE EXPANSION ANCHORS.
- E. PROVIDE FOR FULL THREAD ENGAGEMENT OF NUT & WASHER.
- 11. BOLTS THROUGH CONCRETE ON METAL DECK
  - A. BOLTS SHALL BE TORQUED BY 3/4 TURN OF THE NUTS AFTER THE SNUG TIGHT (THE SNUG-TIGHT CONDITION IS DEFINED AS THE TIGHTNESS REQUIRED TO BRING THE CONNECTED PLIES INTO FIRM CONTACT) CONDITION IS ACHIEVED, UNLESS OTHERWISE NOTED.
  - B. THROUGH BOLT HOLES SHALL BE 1/16" LARGER THAN BOLT SIZE (HOLE SIZE = BOLT SIZE + 1/16) FOR CONCRETE.
  - C. THROUGH-BOLTS IN CONCRETE SHALL RECEIVE SPECIAL INSPECTION AND TESTING (THROUGH BOLTS WITH STEEL TO STEEL CONNECTION IN TENSION DO NOT REQUIRE TENSION TESTING) IN ACCORDANCE WITH REQUIREMENTS FOR POST-INSTALLED ANCHORS.

MIN STEEL DECK REQUIREMENTS AND STRUT DETAIL