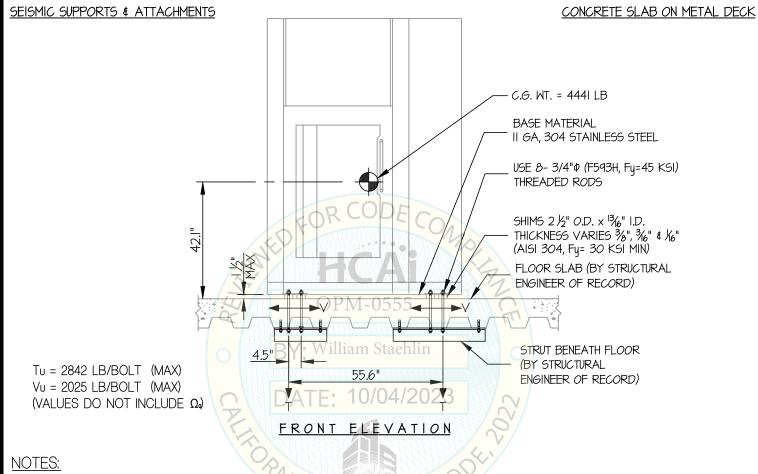

#### **AMSCO 1215/1315 WASHER**

DES. J. ROBERSON

JOB NO. 14-2307

DATE 9/20/23

SHEET 5

7 SHEETS

1. FORCES ARE DETERMINED PER 2022 CALIFORNIA BUILDING CODE AND ASCE 7-16. STRENGTH DESIGN IS USED. (EXAMPLE: SDS = 2.20, 20) = 1.0, 10 = 1.5, 100 = 2.0, 100 = 2.0, 100 = 2.0, 100 = 2.0, 100 = 2.0, 100 = 2.0, 100 = 2.0, 100 = 2.0, 100 = 2.0, 100 = 2.0, 100 = 2.0, 100 = 2.0, 100 = 2.0, 100 = 2.0, 100 = 2.0, 100 = 2.0, 100 = 2.0, 100 = 2.0, 100 = 2.0, 100 = 2.0, 100 = 2.0, 100 = 2.0, 100 = 2.0, 100 = 2.0, 100 = 2.0, 100 = 2.0, 100 = 2.0, 100 = 2.0, 100 = 2.0, 100 = 2.0, 100 = 2.0, 100 = 2.0, 100 = 2.0, 100 = 2.0, 100 = 2.0, 100 = 2.0, 100 = 2.0, 100 = 2.0, 100 = 2.0, 100 = 2.0, 100 = 2.0, 100 = 2.0, 100 = 2.0, 100 = 2.0, 100 = 2.0, 100 = 2.0, 100 = 2.0, 100 = 2.0, 100 = 2.0, 100 = 2.0, 100 = 2.0, 100 = 2.0, 100 = 2.0, 100 = 2.0, 100 = 2.0, 100 = 2.0, 100 = 2.0, 100 = 2.0, 100 = 2.0, 100 = 2.0, 100 = 2.0, 100 = 2.0, 100 = 2.0, 100 = 2.0, 100 = 2.0, 100 = 2.0, 100 = 2.0, 100 = 2.0, 100 = 2.0, 100 = 2.0, 100 = 2.0, 100 = 2.0, 100 = 2.0, 100 = 2.0, 100 = 2.0, 100 = 2.0, 100 = 2.0, 100 = 2.0, 100 = 2.0, 100 = 2.0, 100 = 2.0, 100 = 2.0, 100 = 2.0, 100 = 2.0, 100 = 2.0, 100 = 2.0, 100 = 2.0, 100 = 2.0, 100 = 2.0, 100 = 2.0, 100 = 2.0, 100 = 2.0, 100 = 2.0, 100 = 2.0, 100 = 2.0, 100 = 2.0, 100 = 2.0, 100 = 2.0, 100 = 2.0, 100 = 2.0, 100 = 2.0, 100 = 2.0, 100 = 2.0, 100 = 2.0, 100 = 2.0, 100 = 2.0, 100 = 2.0, 100 = 2.0, 100 = 2.0, 100 = 2.0, 100 = 2.0, 100 = 2.0, 100 = 2.0, 100 = 2.0, 100 = 2.0, 100 = 2.0, 100 = 2.0, 100 = 2.0, 100 = 2.0, 100 = 2.0, 100 = 2.0, 100 = 2.0, 100 = 2.0, 100 = 2.0, 100 = 2.0, 100 = 2.0, 100 = 2.0, 100 = 2.0, 100 = 2.0, 100 = 2.0, 100 = 2.0, 100 = 2.0, 100 = 2.0, 100 = 2.0, 100 = 2.0, 100 = 2.0, 100 = 2.0, 100 = 2.0, 100 = 2.0, 100 = 2.0, 100 = 2.0, 100 = 2.0, 100 = 2.0, 100 = 2.0, 100 = 2.0, 100 = 2.0,

HORIZONTAL FORCE (Eh) = 2.64 Wp

HORIZONTAL FORCE (Emh) = 5.28 Wp (FOR CONCRETE ANCHORAGE)

VERTICAL FORCE (Ev) = 0.44 Wp

- 2. THIS PREAPPROVAL ENCOMPASSES WEIGHTS AND VERTICAL CG POSITIONS UP TO THE VALUES SHOWN.
- 3. THIS PREAPPROVAL WAS PREPARED WITHOUT KNOWLEDGE OF ANY SITE CONDITION. COMPATIBILITY FOR USE WITH A SITE SHALL BE EVALUATED BY THE STRUCTURAL ENGINEER OF RECORD OF THE INSTALLATION (SEOR). USE REQUIRES APPROVAL BY THE SEOR.
- 4. STRUCTURAL ENGINEER OF RECORD FOR THE INSTALLATION SHALL VERIFY ALL CONDITIONS, EVALUATE INTERACTION WITH ADJACENT EQUIPMENT AND ANCHORS, AND PROVIDE SUPPORT STRUCTURE DESIGNED TO SUPPORT WEIGHTS AND FORCES SHOWN IN COMBINATION WITH ALL OTHER LOADS THAT MAY BE PRESENT.
- 4. SEE GENERAL NOTES: SHEETS 1 AND 2.

MIN STEEL DECK REQUIREMENTS AND STRUT DETAIL