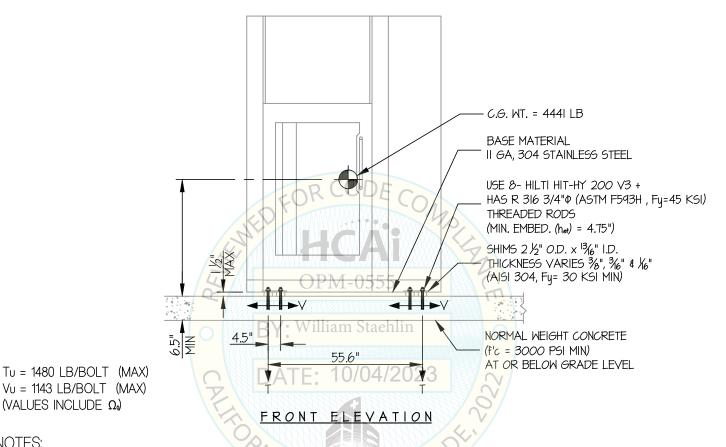

#### 10. POST INSTALLED ANCHORS:

A. ATTACHMENT IS TO BE MADE WITH THE ANCHORS LISTED BELOW AND INSTALLED AS DESCRIBED IN THE CORRESPONDING ICC REPORT.

| Anchor<br>Diameter | Concrete<br>Type     | Min. f'c<br>(psi) | Anchor Type                           | ICC<br>Report No. | Min.<br>Embed. | Min.<br>Spacing | Min.<br>Edge Dist. | Min. Conc.<br>Thickness | Torque<br>Test | Direct Tension<br>Test |
|--------------------|----------------------|-------------------|---------------------------------------|-------------------|----------------|-----------------|--------------------|-------------------------|----------------|------------------------|
| 5/8"               | Sand Light<br>Weight | 3000              | Hilti Kwik Bolt TZ2<br>(CARBON STEEL) | ESR-4266          | 4"             | 12"             | 12"                | See<br>Detail "A"       | 40 FT-LB       | N/A                    |
| 3/4"               | Normal<br>Weight     | 3000              | Hilti HIT-HY 200 V3                   | ESR-4868          | 4.75"          | 4.5"            | 24"                | 6.5"                    | N/A            | 3865 lb                |

- B. THIS PREAPPROVAL ALLOWS FOR UP TO A MAXIMUM OF 2 ADJACENT CONCRETE SLAB EDGES, 24" AWAY MINIMUM (i.e. - CORNER).
  SEE ADJACENT DETAIL FOR ADDITIONAL MINIMUM ALLOWABLE CONCRETE EDGE DISTANCES.
- C. TESTING AND SPECIAL INSPECTION OF POST INSTALLED ANCHORS SHALL BE PERFORMED BY AN APPROVED INDEPENDENT AGENCY EMPLOYED BY THE FACILITY OWNER PER CBC 1704A & 1910A.5 AND CAC 7-149. ALL REPORTS SHALL BE SENT TO THE INSPECTOR OF RECORD, OWNER AND THE ARCHITECT OR ENGINEER IN RESPONSIBLE CHARGE.
  - (i) AFTER AT LEAST 24 HOURS HAVE ELAPSED SINCE INSTALLATION, DIRECT PULL TENSION TEST OR TORQUE TEST AT LEAST 50% OF THE ANCHORS.
  - (ii) ACCEPTANCE CRITERIA:
    - DIRECT TENSION TEST: THE ANCHOR SHOULD HAVE NO OBSERVABLE MOVEMENT AT THE TEST LOAD. A PRACTICAL WAY TO DETERMINE OBSERVABLE MOVEMENT IS THAT THE WASHER BECOMES LOOSE.
    - TORQUE TEST: THE APPLICABLE TORQUE MUST BE ACHIEVED WITHIN THE FOLLOWING LIMITS: WEDGE TYPE: 1/2 TURN OF THE NUT NOT APPLICABLE FOR EPOXY ANCHORS.
  - (iii) IF ANY ANCHOR FAILS, TEST ALL ANCHORS.
- D. AVOID DAMAGING EXISTING STEEL REINFORCING IN CONCRETE SLAB WHEN INSTALLING CONCRETE EXPANSION ANCHORS.
- E. PROVIDE FOR FULL THREAD ENGAGEMENT OF NUT & WASHER.
- 11. BOLTS THROUGH CONCRETE ON METAL DECK
  - A. BOLTS SHALL BE TORQUED BY 3/4 TURN OF THE NUTS AFTER THE SNUG TIGHT (THE SNUG-TIGHT CONDITION IS DEFINED AS THE TIGHTNESS REQUIRED TO BRING THE CONNECTED PLIES INTO FIRM CONTACT) CONDITION IS ACHIEVED, UNLESS OTHERWISE NOTED.
  - B. THROUGH BOLT HOLES SHALL BE 1/16" LARGER THAN BOLT SIZE (HOLE SIZE = BOLT SIZE + 1/16) FOR CONCRETE.
  - C. THROUGH-BOLTS IN CONCRETE SHALL RECEIVE SPECIAL INSPECTION AND TESTING (THROUGH BOLTS WITH STEEL TO STEEL CONNECTION IN TENSION DO NOT REQUIRE TENSION TESTING) IN ACCORDANCE WITH REQUIREMENTS FOR POST-INSTALLED ANCHORS.