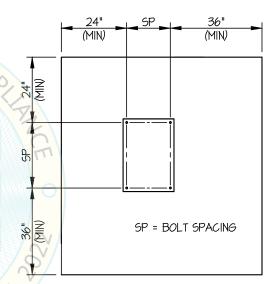

- B. THIS PREAPPROVAL ALLOWS FOR UP TO A MAXIMUM OF 2 ADJACENT CONCRETE SLAB EDGES, 24" AWAY MINIMUM (i.e. - CORNER).
  SEE ADJACENT DETAIL FOR ADDITIONAL MINIMUM ALLOWABLE CONCRETE EDGE DISTANCES.
- C. TESTING AND SPECIAL INSPECTION OF POST INSTALLED ANCHORS SHALL BE PERFORMED BY AN APPROVED INDEPENDENT AGENCY EMPLOYED BY THE FACILITY OWNER PER CBC 1704A & 1910A.5 AND CAC 7-149. ALL REPORTS SHALL BE SENT TO THE INSPECTOR OF RECORD, OWNER AND THE ARCHITECT OR ENGINEER IN RESPONSIBLE CHARGE.
  - (i) AFTER AT LEAST 24 HOURS HAVE ELAPSED SINCE INSTALLATION, DIRECT PULL TENSION TEST OR TORQUE TEST AT LEAST 50% OF THE ANCHORS.
  - (ii) ACCEPTANCE CRITERIA:
    - DIRECT TENSION TEST: THE ANCHOR SHOULD HAVE NO OBSERVABLE MOVEMENT AT THE TEST LOAD. A PRACTICAL WAY TO DETERMINE OBSERVABLE MOVEMENT IS THAT THE WASHER BECOMES LOOSE.
    - TORQUE TEST: THE APPLICABLE TORQUE MUST BE ACHIEVED WITHIN THE FOLLOWING LIMITS: WEDGE TYPE: 1/2 TURN OF THE NUT NOT APPLICABLE FOR EPOXY ANCHORS.
  - (iii) IF ANY ANCHOR FAILS, TEST ALL ANCHORS.
- D. AVOID DAMAGING EXISTING STEEL REINFORCING IN CONCRETE SLAB WHEN INSTALLING CONCRETE EXPANSION ANCHORS.
- E. PROVIDE FOR FULL THREAD ENGAGEMENT OF NUT & WASHER.
- 11. BOLTS THROUGH CONCRETE ON METAL DECK
  - A. BOLTS SHALL BE TORQUED BY 3/4 TURN OF THE NUTS AFTER THE SNUG TIGHT (THE SNUG-TIGHT CONDITION IS DEFINED AS THE TIGHTNESS REQUIRED TO BRING THE CONNECTED PLIES INTO FIRM CONTACT) CONDITION IS ACHIEVED, UNLESS OTHERWISE NOTED.
  - B. THROUGH BOLT HOLES SHALL BE 1/16" LARGER THAN BOLT SIZE (HOLE SIZE = BOLT SIZE + 1/16) FOR CONCRETE.
  - C. THROUGH-BOLTS IN CONCRETE SHALL RECEIVE SPECIAL INSPECTION AND TESTING (THROUGH BOLTS WITH STEEL TO STEEL CONNECTION IN TENSION DO NOT REQUIRE TENSION TESTING) IN ACCORDANCE WITH REQUIREMENTS FOR POST-INSTALLED ANCHORS.