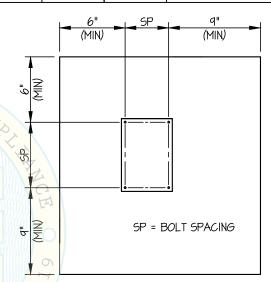

- B. THIS PREAPPROVAL ALLOWS FOR UP TO A MAXIMUM OF 2 ADJACENT CONCRETE SLAB EDGES, 6" AWAY MINIMUM (i.e. CORNER). SEE ADJACENT DETAIL FOR ADDITIONAL MINIMUM ALLOWABLE CONCRETE EDGE DISTANCES.
- C. TESTING AND SPECIAL INSPECTION OF SCREW ANCHORS SHALL
  BE PERFORMED BY AN APPROVED INDEPENDENT AGENCY
  EMPLOYED BY THE FACILITY OWNER PER CBC 1704A & 1910A.5
  AND CAC 7-149. ALL REPORTS SHALL BE SENT TO THE INSPECTOR
  OF RECORD, OWNER AND THE ARCHITECT OR ENGINEER IN
  RESPONSIBLE CHARGE.
  - (i) AFTER AT LEAST 24 HOURS HAVE ELAPSED SINCE INSTALLATION, DIRECT PULL TENSION TEST AT LEAST 50% OF THE ANCHORS.
  - (ii) ACCEPTANCE CRITERIA:
    - DIRECT TENSION TEST: THE ANCHOR SHOULD HAVE NO OBSERVABLE MOVEMENT AT THE TEST LOAD. A PRACTICAL WAY TO DETERMINE OBSERVABLE MOVEMENT IS THAT THE WASHER BECOMES LOOSE.
  - (iii) IF ANY ANCHOR FAILS, TEST ALL ANCHORS.
- D. AVOID DAMAGING EXISTING STEEL REINFORCING IN CONCRETE WALL WHEN INSTALLING CONCRETE SCREW ANCHORS

TYPICAL CONCRETE EDGE DETAIL

www.EquipmentAnchorage.com