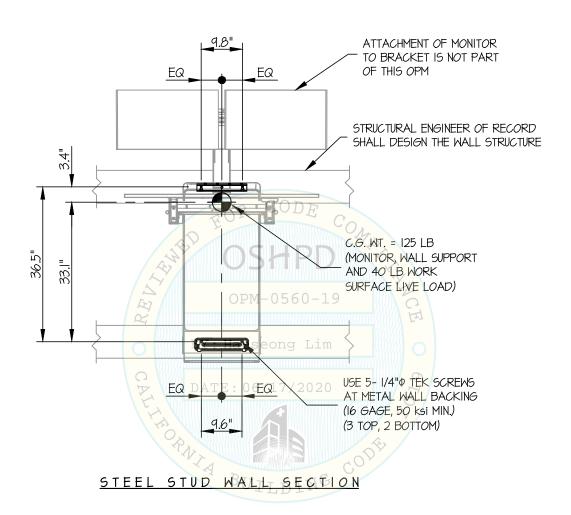

#### @ STEEL STUD

Tu = 257 LB/SCREW (MAX) Vu = 108 LB/SCREW (MAX)(VALUES DO NOT INCLUDE Q)

#### NOTES:

1. FORCES ARE DETERMINED PER 2019 CALIFORNIA BUILDING CODE AND ASCE 7-16

STRENGTH DESIGN IS USED. ( $a_p = 1.0$ ,  $l_p = 1.5$ ,  $R_p = 1.5$ , z/h < 1)

| MAX Sos               | 1.90    | 2.20    |  |  |
|-----------------------|---------|---------|--|--|
| HORIZONTAL FORCE (En) | 2.28 Wp | 2.64 Wp |  |  |
| VERTICAL FORCE (Ev)   | 0.38 Wp | 0.44 Wp |  |  |

(Ehc = Eh x  $\Omega_0$ ; FOR CONCRETE ANCHORAGE)

- 2. CENTER OF GRAVITY (C.G.) AND WEIGHT ARE THE GOVERNING PARAMETERS FOR DESIGN. THIS PREAPPROVAL ENCOMPASSES ALL WEIGHTS UP TO THE MAXIMUM WEIGHT SHOWN.
- 3. STRUCTURAL ENGINEER OF RECORD FOR THE BUILDING SHALL PROVIDE SUPPORT STRUCTURE DESIGNED TO SUPPORT WEIGHTS AND FORCES SHOWN, IN COMBINATION WITH ALL OTHER LOADS THAT MAY BE PRESENT.
- SEE GENERAL NOTES: SHEETS 1 AND 2.