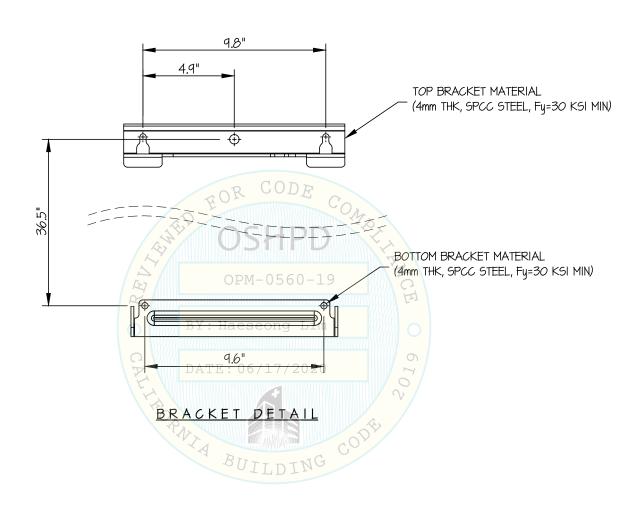

### JUV/WORKFIT ELEVATE SIT-STAND WALL MOUNTED DESK

SEISMIC SUPPORTS & ATTACHMENTS 6" MIN MAX 4 C.G. WT. = 125 LB (MONITOR, WALL SUPPORT AND 40 LB WORK ATTACHMENT OF MONITOR SURFACE LIVE LOAD) TO BRACKET IS NOT PART OF THIS OPM USE 5- 1/4" HILTI HUS-EZ SCREW ANCHORS W STANDARD WASHERS (MIN, EMBED. (het) = 1.92") TO CONCRETE WALL (3 TOP, 2 BOTTOM) BY: Haeseon Yu Lim CONCRETE WALL (3000 PSI MIN) Tu = 332 LB/SCREW (MAX) BY STRUCTURAL Vu = 155 LB/SCREW (MAX) ENGINEER OF RECORD