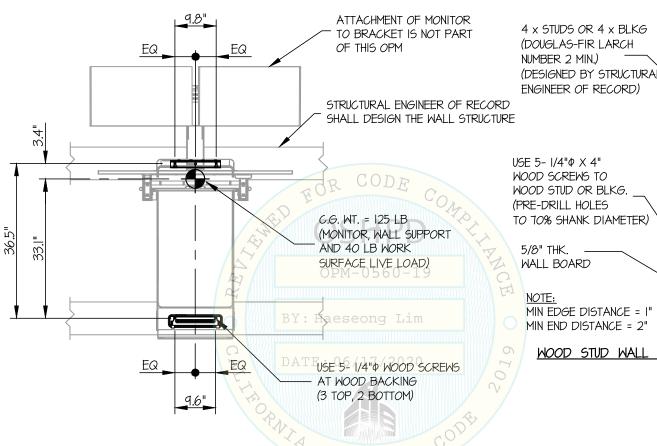

#### @ WOOD STUD

Tu = 224 LB/SCREW (MAX) Vu = 95 LB/SCREW (MAX)(VALUES DO NOT INCLUDE Q)

#### NOTES:

1. FORCES ARE DETERMINED PER 2019 CALIFORNIA BUILDING CODE AND ASCE 7-16

STRENGTH DESIGN IS USED. ( $a_p = 1.0$ ,  $l_p = 1.5$ ,  $R_p = 1.5$ , z/h < 1)

| MAX Sos               | 1.90    | 2.20    |  |  |
|-----------------------|---------|---------|--|--|
| HORIZONTAL FORCE (En) | 2.28 Wp | 2.64 Wp |  |  |
| VERTICAL FORCE (Ev)   | 0.38 Wp | 0.44 Wp |  |  |

(Ehc = Eh x  $\Omega_0$ ; FOR CONCRETE ANCHORAGE)

- 2. CENTER OF GRAVITY (C.G.) AND WEIGHT ARE THE GOVERNING PARAMETERS FOR DESIGN. THIS PREAPPROVAL ENCOMPASSES ALL WEIGHTS UP TO THE MAXIMUM WEIGHT SHOWN.
- 3. STRUCTURAL ENGINEER OF RECORD FOR THE BUILDING SHALL PROVIDE SUPPORT STRUCTURE DESIGNED TO SUPPORT WEIGHTS AND FORCES SHOWN, IN COMBINATION WITH ALL OTHER LOADS THAT MAY BE PRESENT.
- SEE GENERAL NOTES: SHEETS 1 AND 2.

MAX Sps < 1.90

WALL MOUNTED

SHEETS

MIN

ELEVATION AT WOOD STUD WALLINTNO

USE 5- 1/4" 0 X 4" WOOD SCREWS TO WOOD STUD OR BLKG. (PRE-DRILL HOLES TO 70% SHANK DIAMETER)

5/8" THK. WALL BOARD

NOTE: MIN EDGE DISTANCE = I" MIN END DISTANCE = 2"

WOOD STUD WALL SECTION

No. 4197 EXP. 6-30-2020

www.EquipmentAnchorage.com