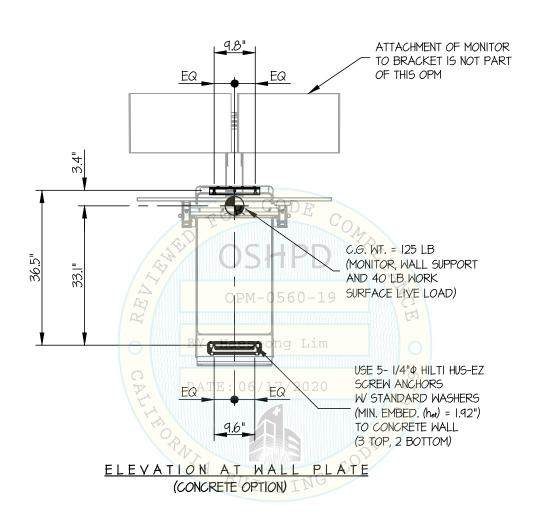

### JUV/WORKFIT ELEVATE SIT-STAND WALL MOUNTED DESK

SEISMIC SUPPORTS & ATTACHMENTS 6" MIN MAX 4 C.G. WT. = 125 LB (MONITOR, WALL SUPPORT AND 40 LB WORK ATTACHMENT OF MONITOR SURFACE LIVE LOAD) TO BRACKET IS NOT PART OF THIS OPM USE 5- 1/4" HILTI HUS-EZ SCREW ANCHORS W STANDARD WASHERS (MIN, EMBED. (het) = 1.92") TO CONCRETE WALL (3 TOP, 2 BOTTOM) BY: Haeseon Yu Lim CONCRETE WALL (3000 PSI MIN) Tu = 332 LB/SCREW (MAX) BY STRUCTURAL Vu = 155 LB/SCREW (MAX) ENGINEER OF RECORD

NOTES:

(VALUES INCLUDE  $\Omega$ )

1. FORCES ARE DETERMINED PER 2019 CALIFORNIA BUILDING CODE AND ASCE 7-16

STRENGTH DESIGN IS USED. (SDS = 2.20,  $a_p = 1.0$ ,  $l_p = 1.5$ ,  $R_p = 1.5$ ,  $\Omega_o = 1.5$ ,  $z/h \le 1$ )

HORIZONTAL FORCE (Eh) = 2.64 Wp HORIZONTAL FORCE (Emh) = 3.96 Wp (FOR CONCRETE ANCHORAGE) VERTICAL FORCE (Ev) = 0.44 Wp

2. CENTER OF GRAVITY (C.G.) AND WEIGHT ARE THE GOVERNING PARAMETERS FOR DESIGN. THIS PREAPPROVAL ENCOMPASSES ALL WEIGHTS UP TO THE MAXIMUM WEIGHT SHOWN.

CONCRETE WALL SECTION

- 3. STRUCTURAL ENGINEER OF RECORD FOR THE BUILDING SHALL PROVIDE SUPPORT STRUCTURE DESIGNED TO SUPPORT WEIGHTS AND FORCES SHOWN IN COMBINATION WITH ALL OTHER LOADS THAT MAY BE PRESENT.
- 4. SEE GENERAL NOTES: SHEETS 1 AND 2.