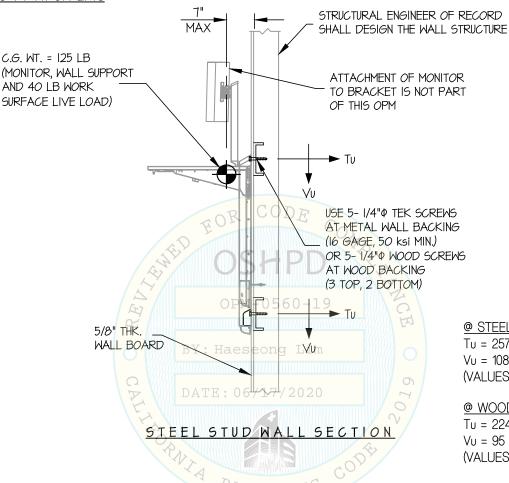

#### @ STEEL STUD

Tu = 257 LB/SCREW (MAX) Vu = 108 LB/SCREW (MAX)(VALUES DO NOT INCLUDE Q)

#### @ WOOD STUD

Tu = 224 LB/SCREW (MAX) Vu = 95 LB/SCREW (MAX)(VALUES DO NOT INCLUDE Q)

### JUV/WORKFIT ELEVATE SIT-STAND WALL MOUNTED DESK

SEISMIC SUPPORTS & ATTACHMENTS 6" MIN MAX 4 C.G. WT. = 125 LB (MONITOR, WALL SUPPORT AND 40 LB WORK ATTACHMENT OF MONITOR SURFACE LIVE LOAD) TO BRACKET IS NOT PART OF THIS OPM USE 5- 1/4" HILTI HUS-EZ SCREW ANCHORS W STANDARD WASHERS (MIN, EMBED. (het) = 1.92") TO CONCRETE WALL (3 TOP, 2 BOTTOM) BY: Haeseon Yu Lim CONCRETE WALL (3000 PSI MIN) Tu = 332 LB/SCREW (MAX) BY STRUCTURAL Vu = 155 LB/SCREW (MAX) ENGINEER OF RECORD