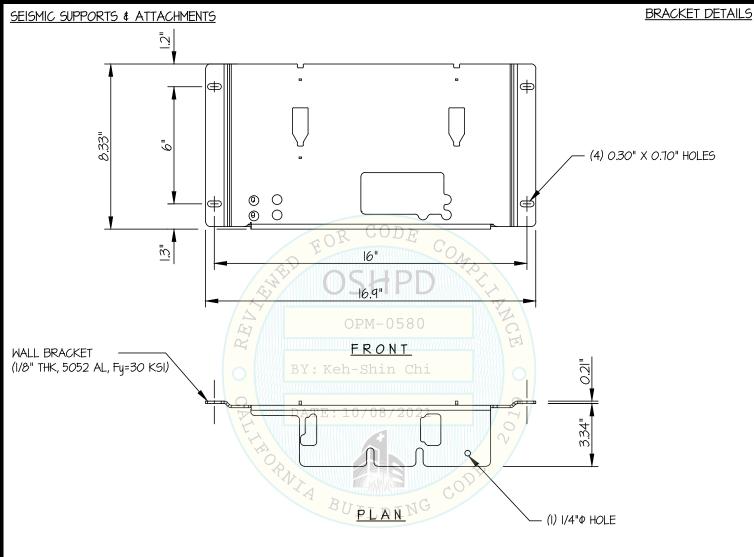

HORIZONTAL FORCE (En) = 1.66 Wp VERTICAL FORCE (Ev) = 0.46 Wp

- 2. CENTER OF GRAVITY (C.G.) AND WEIGHT ARE THE GOVERNING PARAMETERS FOR DESIGN. THIS PREAPPROVAL ENCOMPASSES ALL WEIGHTS UP TO THE MAXIMUM WEIGHT SHOWN.
- 3. STRUCTURAL ENGINEER OF RECORD FOR THE BUILDING SHALL PROVIDE SUPPORT STRUCTURE DESIGNED TO SUPPORT WEIGHTS AND FORCES SHOWN IN COMBINATION WITH ALL OTHER LOADS THAT MAY BE PRESENT.



# EASE

#### **EQUIPMENT ANCHORAGE & SEISMIC ENGINEERING**

www.EquipmentAnchorage.com

**Enovate** 

DES. J. ROBERSON

JOB NO. 11-2001

3

DATE 8/3/21

SHEET

### MOBIUS POWER BATTERY CHARGER



BUILDING



## **EQUIPMENT ANCHORAGE & SEISMIC ENGINEERING**

www.EquipmentAnchorage.com

**Enovate** 

11-2001 JOB NO.

DES. J. ROBERSON

SHEET

MOBIUS POWER BATTERY CHARGER

8/3/21 DATE SHEETS



BRACKET DETAIL



#### EQUIPMENT ANCHORAGE & SEISMIC ENGINEERING

www.EquipmentAnchorage.com

Enovate

DES. J. ROBERSON

JOB NO. 11-2001

**.** 

SHEETS

SHEET

MOBIUS POWER BATTERY CHARGER

DATE 8/3/21 OF 5



BRACKET DETAIL (CHARGER HANGER)