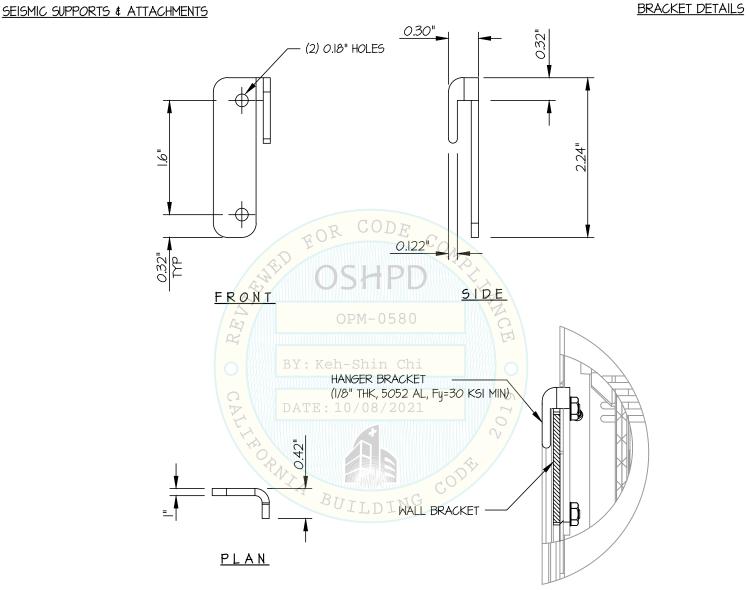

SHOWN.
- 3. STRUCTURAL ENGINEER OF RECORD FOR THE BUILDING SHALL PROVIDE SUPPORT STRUCTURE DESIGNED TO SUPPORT WEIGHTS AND FORCES SHOWN IN COMBINATION WITH ALL OTHER LOADS THAT MAY BE PRESENT.



# EASE

#### **EQUIPMENT ANCHORAGE & SEISMIC ENGINEERING**

www.EquipmentAnchorage.com

**Enovate** 

DES. J. ROBERSON

JOB NO. 11-2001

3

DATE 8/3/21

SHEET

### MOBIUS POWER BATTERY CHARGER



BUILDING



## **EQUIPMENT ANCHORAGE & SEISMIC ENGINEERING**

www.EquipmentAnchorage.com

**Enovate** 

11-2001 JOB NO.

DES. J. ROBERSON

SHEET

MOBIUS POWER BATTERY CHARGER

8/3/21 DATE SHEETS



BRACKET DETAIL



#### EQUIPMENT ANCHORAGE & SEISMIC ENGINEERING

www.EquipmentAnchorage.com

Enovate

DES. J. ROBERSON

JOB NO. 11-2001

**.** 

SHEETS

SHEET

MOBIUS POWER BATTERY CHARGER

DATE 8/3/21 OF 5



BRACKET DETAIL (CHARGER HANGER)