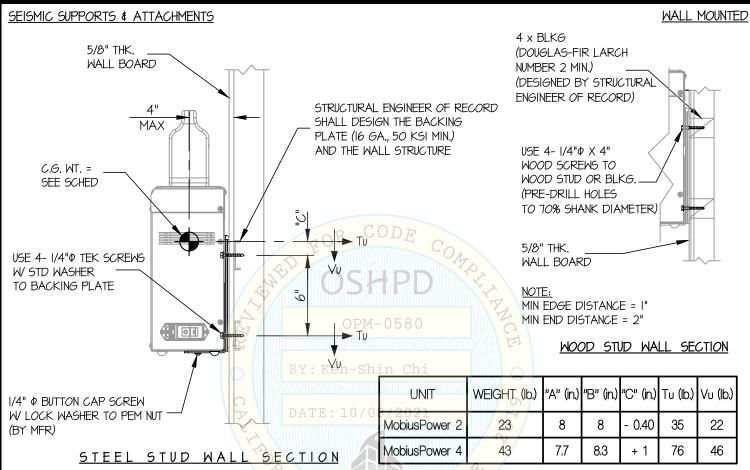

## MOBIUS POWER BATTERY CHARGER

SEISMIC SUPPORTS & ATTACHMENTS

**WALL MOUNTED** 

#### NOTES:

1. FORCES ARE DETERMINED PER 2019 CALIFORNIA BUILDING CODE AND ASCE 7-16

STRENGTH DESIGN IS USED. (SDS = 2.30, 2p = 1.0, 1p = 1.5, 1p = 2.5, 1p = 2.5,

HORIZONTAL FORCE (En) = 1.66 Wp VERTICAL FORCE (Ev) = 0.46 Wp

- 2. CENTER OF GRAVITY (C.G.) AND WEIGHT ARE THE GOVERNING PARAMETERS FOR DESIGN. THIS PREAPPROVAL ENCOMPASSES ALL WEIGHTS UP TO THE MAXIMUM WEIGHT SHOWN.
- 3. STRUCTURAL ENGINEER OF RECORD FOR THE BUILDING SHALL PROVIDE SUPPORT STRUCTURE DESIGNED TO SUPPORT WEIGHTS AND FORCES SHOWN IN COMBINATION WITH ALL OTHER LOADS THAT MAY BE PRESENT.