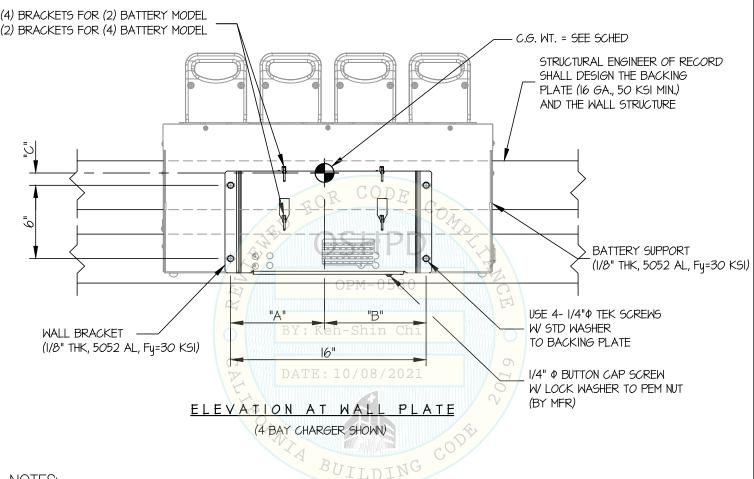

## MOBIUS POWER BATTERY CHARGER

SEISMIC SUPPORTS & ATTACHMENTS

**WALL MOUNTED** 

#### NOTES:

1. FORCES ARE DETERMINED PER 2019 CALIFORNIA BUILDING CODE AND ASCE 7-16

STRENGTH DESIGN IS USED. (SDS = 2.30, 2p = 1.0, 1p = 1.5, 1p = 2.5, 1p = 2.5,

HORIZONTAL FORCE (En) = 1.66 Wp VERTICAL FORCE (Ev) = 0.46 Wp

- 2. CENTER OF GRAVITY (C.G.) AND WEIGHT ARE THE GOVERNING PARAMETERS FOR DESIGN. THIS PREAPPROVAL ENCOMPASSES ALL WEIGHTS UP TO THE MAXIMUM WEIGHT SHOWN.
- 3. STRUCTURAL ENGINEER OF RECORD FOR THE BUILDING SHALL PROVIDE SUPPORT STRUCTURE DESIGNED TO SUPPORT WEIGHTS AND FORCES SHOWN IN COMBINATION WITH ALL OTHER LOADS THAT MAY BE PRESENT.