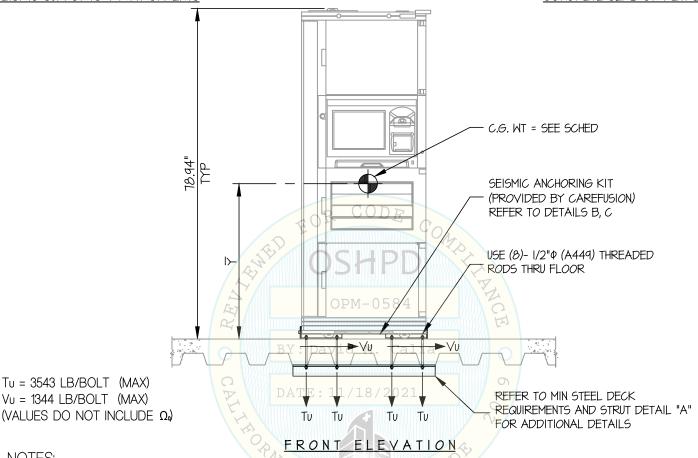

#### NOTES:

1. FORCES ARE DETERMINED PER 2019 CALIFORNIA BUILDING CODE AND ASCE 7-16

STRENGTH DESIGN IS USED. ( $a_p$  = 1.0,  $I_p$  = 1.5,  $R_p$  = 1.5,  $\Omega_o$  = 2.0, z/h = 0)

2. CENTER OF GRAVITY (C.G.) AND WEIGHT ARE THE GOVERNING PARAMETERS FOR DESIGN. THIS PREAPPROVAL ENCOMPASSES ALL WEIGHTS UP TO THE MAXIMUM WEIGHT SHOWN.

3. STRUCTURAL ENGINEER OF RECORD FOR THE BUILDING SHALL PROVIDE SUPPORT STRUCTURE DESIGNED TO SUPPORT WEIGHTS AND FORCES SHOWN IN COMBINATION WITH ALL OTHER LOADS THAT MAY BE PRESENT.

4. CALCULATION COVERS PYXIX STATION DOUBLE UNIT, SYSTEM 30 DOUBLE UNIT. & SYSTEMS EC DOUBLE UNIT. ALL UNITS HAVE SAME WEIGHT AND DIMENSIONS.

11/17/21 DATE

JOB NO.

SHEETS

NOTES:

Tu = 3543 LB/BOLT (MAX)

Vu = 1344 LB/BOLT (MAX)

1. FORCES ARE DETERMINED PER 2019 CALIFORNIA BUILDING CODE AND ASCE 7-16.

STRENGTH DESIGN IS USED. (SDS = 2.20, 2p = 1.0, 1p = 1.5, 2p = 1.5, 2p

HORIZONTAL FORCE (En) = 2.64 Wp HORIZONTAL FORCE (Emh) = 5.28 Wp (FOR CONCRETE ANCHORAGE) VERTICAL FORCE (Ev) = 0.44 Wp

- 2. CENTER OF GRAVITY (C.G.) AND WEIGHT ARE THE GOVERNING PARAMETERS FOR DESIGN. THIS PREAPPROVAL ENCOMPASSES ALL WEIGHTS UP TO THE MAXIMUM WEIGHT SHOWN.
- 3. STRUCTURAL ENGINEER OF RECORD FOR THE BUILDING SHALL PROVIDE SUPPORT STRUCTURE DESIGNED TO SUPPORT WEIGHTS AND FORCES SHOWN IN COMBINATION WITH ALL LOADS THAT MAY BE PRESENT.