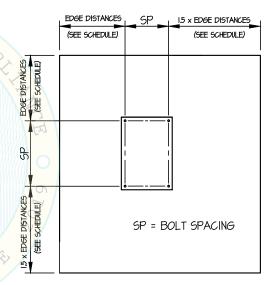

- B. THIS PREAPPROVAL ALLOWS FOR UP TO A MAXIMUM OF 2 ADJACENT CONCRETE SLAB EDGES, 12" & 24" AWAY MINIMUM (i.e. - CORNER). SEE ADJACENT DETAIL FOR ADDITIONAL MINIMUM ALLOWABLE CONCRETE EDGE DISTANCES.
- C. TESTING AND SPECIAL INSPECTION OF EXPANSION ANCHORS SHALL
  BE PERFORMED BY AN APPROVED INDEPENDENT AGENCY
  EMPLOYED BY THE FACILITY OWNER PER CBC 1704A & 1910A.5
  AND CAC 7-149. ALL REPORTS SHALL BE SENT TO THE INSPECTOR
  OF RECORD, OWNER AND THE ARCHITECT OR ENGINEER IN
  RESPONSIBLE CHARGE.
  - (i) AFTER AT LEAST 24 HOURS HAVE ELAPSED SINCE INSTALLATION,
    DIRECT PULL TENSION TEST OR TORQUE TEST AT LEAST 50% OF 12021
    THE ANCHORS.
  - (ii) ACCEPTANCE CRITERIA:
    - DIRECT TENSION TEST: THE ANCHOR SHOULD HAVE NO OBSERVABLE MOVEMENT AT THE TEST LOAD. A PRACTICAL WAY TO DETERMINE OBSERVABLE MOVEMENT IS THAT THE WASHER BECOMES LOOSE.
    - TORQUE TEST: THE APPLICABLE TORQUE MUST BE ACHIEVED WITHIN THE FOLLOWING LIMITS: WEDGE TYPE: 1/2 TURN OF THE NUT
  - (iii) IF ANY ANCHOR FAILS, TEST ALL ANCHORS.
- D. AVOID DAMAGING EXISTING STEEL REINFORCING IN CONCRETE SLAB WHEN INSTALLING CONCRETE EXPANSION ANCHORS.
- E. PROVIDE FOR FULL THREAD ENGAGEMENT OF NUT & WASHER.

TYPICAL CONCRETE EDGE DETAIL

www.EquipmentAnchorage.com

BD

IMÉS, CII SAFE ES & CII SAFE ES V9 CABINETS DES. J. ROBERSON

**JOB NO.** 11-1922

DATE 11/17/21

SHEET 3

of 10 SHEETS