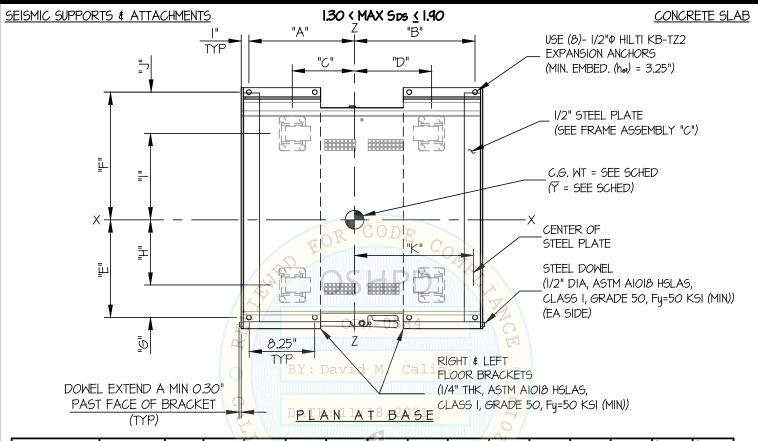

SEISMIC SUPPORTS & ATTACHMENTS

CONCRETE SLAB

C.G. WT = SEE SCHED

SEISMIC ANCHORING KIT
(PROVIDED BY CAREFUSION)
REFER TO DETAILS B, C

USE (8)-1/2'\( \text{PHILTI KB-TZ2} \)
EXPANSION ANCHORS
(MIN. EMBED. (\( \text{No.} \)) = SEE SCHED)

OPM-05\( \text{PM} \)

NORMAL WEIGHT CONCRETE
(PC = 3000 PSI MIN)
AT OR BELOW GRADE LEVEL

|         |              | ANCHORSUILDIN |           |     |       |  |  |  |  |  |  |  |  |  |
|---------|--------------|---------------|-----------|-----|-------|--|--|--|--|--|--|--|--|--|
| MAX Sps | TYPE         | DIAM          | EFF EMBED | QTY | TSLAB |  |  |  |  |  |  |  |  |  |
| 130     | HILTI KB-TZ2 | 1/2"          | 2"        | 8   | 4"    |  |  |  |  |  |  |  |  |  |
| 190     | HILTI KB-TZ2 | 1/2"          | 3.25"     | 8   | 6"    |  |  |  |  |  |  |  |  |  |

FRONT ELEVATI