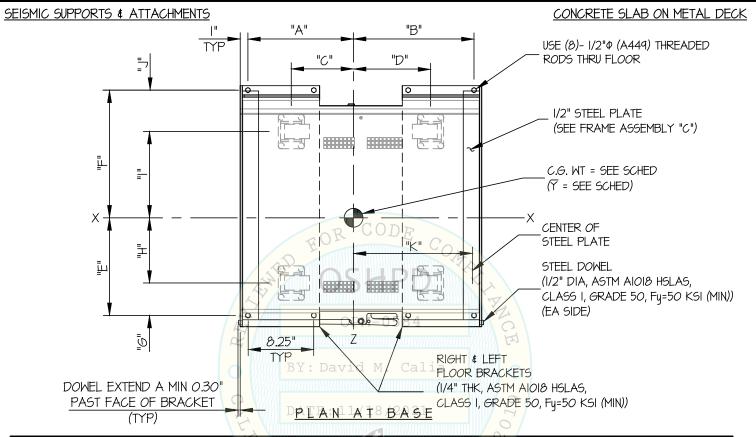

11/17/21 DATE

JOB NO.

SHEETS

NOTES:

Tu = 3543 LB/BOLT (MAX)

Vu = 1344 LB/BOLT (MAX)

1. FORCES ARE DETERMINED PER 2019 CALIFORNIA BUILDING CODE AND ASCE 7-16.

STRENGTH DESIGN IS USED. (SDS = 2.20, 2p = 1.0, 1p = 1.5, 2p = 1.5, 2p

HORIZONTAL FORCE (En) = 2.64 Wp HORIZONTAL FORCE (Emh) = 5.28 Wp (FOR CONCRETE ANCHORAGE) VERTICAL FORCE (Ev) = 0.44 Wp

- 2. CENTER OF GRAVITY (C.G.) AND WEIGHT ARE THE GOVERNING PARAMETERS FOR DESIGN. THIS PREAPPROVAL ENCOMPASSES ALL WEIGHTS UP TO THE MAXIMUM WEIGHT SHOWN.
- 3. STRUCTURAL ENGINEER OF RECORD FOR THE BUILDING SHALL PROVIDE SUPPORT STRUCTURE DESIGNED TO SUPPORT WEIGHTS AND FORCES SHOWN IN COMBINATION WITH ALL LOADS THAT MAY BE PRESENT.

SHEETS

IMES, CII SAFE ES & CII SAFE ES V9 CABINETS

MIN STEEL DECK REQUIREMENTS AND STRUT DETAIL

NIA BUILDING