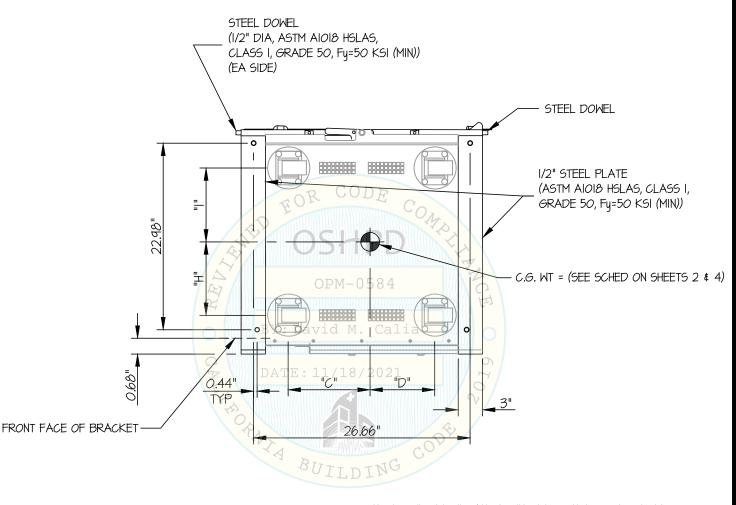

#### NOTES:

1. FORCES ARE DETERMINED PER 2019 CALIFORNIA BUILDING CODE AND ASCE 7-16

STRENGTH DESIGN IS USED. ( $a_p$  = 1.0,  $I_p$  = 1.5,  $R_p$  = 1.5,  $\Omega_o$  = 2.0, z/h = 0)

2. CENTER OF GRAVITY (C.G.) AND WEIGHT ARE THE GOVERNING PARAMETERS FOR DESIGN. THIS PREAPPROVAL ENCOMPASSES ALL WEIGHTS UP TO THE MAXIMUM WEIGHT SHOWN.

3. STRUCTURAL ENGINEER OF RECORD FOR THE BUILDING SHALL PROVIDE SUPPORT STRUCTURE DESIGNED TO SUPPORT WEIGHTS AND FORCES SHOWN IN COMBINATION WITH ALL OTHER LOADS THAT MAY BE PRESENT.

4. CALCULATION COVERS PYXIX STATION DOUBLE UNIT, SYSTEM 30 DOUBLE UNIT. & SYSTEMS EC DOUBLE UNIT. ALL UNITS HAVE SAME WEIGHT AND DIMENSIONS.

JOB NO.

of 10 SHEETS

| UNIT NUMBER    | WEIGHT (lb.) | ₹ (in.) | "A" (in.) | "B" (in.) | "C" (in.) | "D" (in.) | "E" (in.) | "F" (in.) | "G" (in.) | <mark>"H"</mark> (in.) | "" (in.) | "J" (in.) | "K" (in.) | +<br>Tu (lb.) | +<br>Vu (lb.) |
|----------------|--------------|---------|-----------|-----------|-----------|-----------|-----------|-----------|-----------|------------------------|----------|-----------|-----------|---------------|---------------|
| IMES           | 1297         | 37.10   | 13.20     | 15.24     | 8.00      | 10.04     | 11.82     | 14.68     | 3.51      | 8.31                   | 9.84     | 4.84      | 14.35     | 1409          | 595           |
| CII SAFE ES    | 1141         | 34.00   | 13.34     | 15.08     | 8.16      | 9.88      | 9.76      | 16.74     | 3.51      | 6.24                   | 11.90    | 4.84      | 14.19     | 1325          | 489           |
| CII SAFE ES V9 | 877          | 37.68   | 13.63     | 14.79     | 8.45      | 9.59      | 10.38     | 16.12     | 3.51      | 6.86                   | 11.29    | 4.84      | 14.78     | 1138          | 365           |