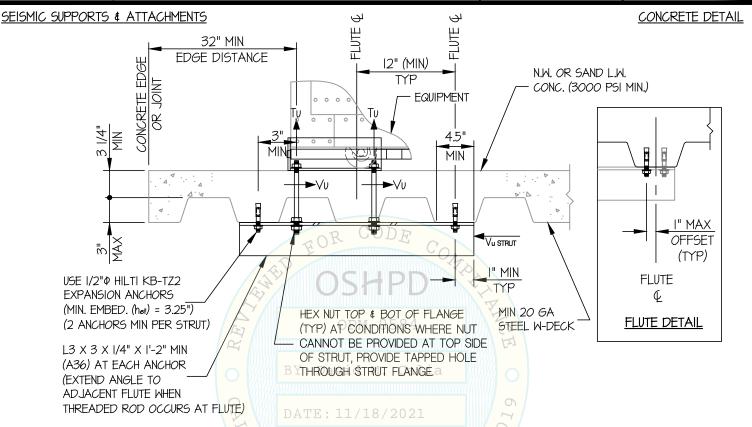

#### 11. BOLTS THROUGH CONCRETE ON METAL DECK

- A. BOLTS SHALL BE TORQUED BY 3/4 TURN OF THE NUTS AFTER THE SNUG TIGHT (THE SNUG-TIGHT CONDITION IS DEFINED AS THE TIGHTNESS REQUIRED TO BRING THE CONNECTED PLIES INTO FIRM CONTACT) CONDITION IS ACHIEVED. UNLESS OTHERWISE NOTED.
- B. THROUGH BOLT HOLES SHALL BE 1/16" LARGER THAN BOLT SIZE (HOLE SIZE = BOLT SIZE + 1/16) FOR CONCRETE.
- C. THROUGH-BOLTS IN CONCRETE SHALL RECEIVE SPECIAL INSPECTION AND TESTING (THROUGH BOLTS WITH STEEL TO STEEL CONNECTION IN TENSION DO NOT REQUIRE TENSION TESTING) IN ACCORDANCE WITH REQUIREMENTS FOR POST-INSTALLED ANCHORS.

TYPICAL CONCRETE EDGE DETAIL

www.EquipmentAnchorage.com

BD

IMÉS, CII SAFE ES & CII SAFE ES V9 CABINETS DES. J. ROBERSON

**JOB NO.** 11-1922

DATE 11/17/21

SHEET 3

of 10 SHEETS