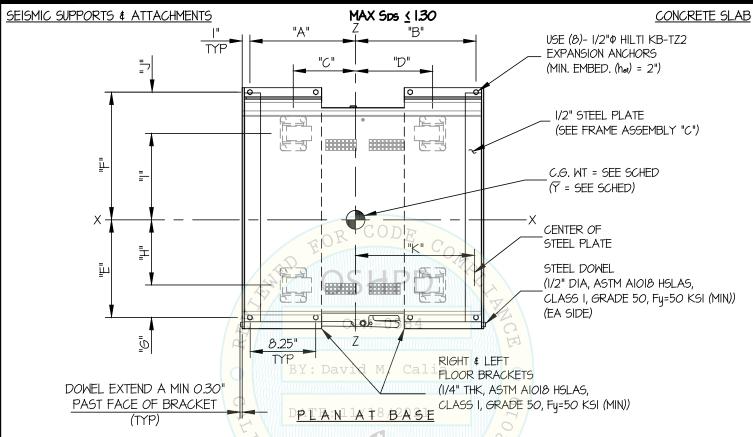

SEISMIC SUPPORTS & ATTACHMENTS

CONCRETE SLAB

C.G. WT = SEE SCHED

SEISMIC ANCHORING KIT
(PROVIDED BY CAREFUSION)
REFER TO DETAILS B, C

USE (8)-1/2'\( \text{PHILTI KB-TZ2} \)
EXPANSION ANCHORS
(MIN. EMBED. (\( \text{No.} \)) = SEE SCHED)

OPM-05\( \text{PM} \)

NORMAL WEIGHT CONCRETE
(PC = 3000 PSI MIN)
AT OR BELOW GRADE LEVEL

|         |              | ANCHORSUILDIN |           |     |       |  |  |  |  |  |  |  |  |  |
|---------|--------------|---------------|-----------|-----|-------|--|--|--|--|--|--|--|--|--|
| MAX Sps | TYPE         | DIAM          | EFF EMBED | QTY | TSLAB |  |  |  |  |  |  |  |  |  |
| 130     | HILTI KB-TZ2 | 1/2"          | 2"        | 8   | 4"    |  |  |  |  |  |  |  |  |  |
| 190     | HILTI KB-TZ2 | 1/2"          | 3.25"     | 8   | 6"    |  |  |  |  |  |  |  |  |  |

FRONT ELEVATI

#### NOTES:

1. FORCES ARE DETERMINED PER 2019 CALIFORNIA BUILDING CODE AND ASCE 7-16

STRENGTH DESIGN IS USED. ( $a_p$  = 1.0,  $I_p$  = 1.5,  $R_p$  = 1.5,  $\Omega_o$  = 2.0, z/h = 0)

2. CENTER OF GRAVITY (C.G.) AND WEIGHT ARE THE GOVERNING PARAMETERS FOR DESIGN. THIS PREAPPROVAL ENCOMPASSES ALL WEIGHTS UP TO THE MAXIMUM WEIGHT SHOWN.

3. STRUCTURAL ENGINEER OF RECORD FOR THE BUILDING SHALL PROVIDE SUPPORT STRUCTURE DESIGNED TO SUPPORT WEIGHTS AND FORCES SHOWN IN COMBINATION WITH ALL OTHER LOADS THAT MAY BE PRESENT.

4. CALCULATION COVERS PYXIX STATION DOUBLE UNIT, SYSTEM 30 DOUBLE UNIT. & SYSTEMS EC DOUBLE UNIT. ALL UNITS HAVE SAME WEIGHT AND DIMENSIONS.