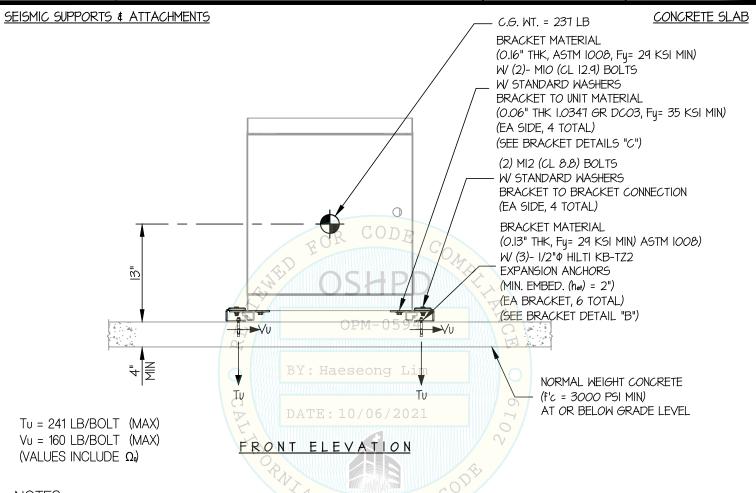

#### NOTES:

1. FORCES ARE DETERMINED PER 2019 CALIFORNIA BUILDING CODE AND ASCE 7-16

STRENGTH DESIGN IS USED. (Sps = 2.30 ap = 2.5, lp = 1.5, Rp = 6.0,  $\Omega_0$  = 2.0, z/h = 0)

HORIZONTAL FORCE (Eh) = 1.035 Wp HORIZONTAL FORCE (Emh) = 2.07 Wp (FOR CONCRETE ANCHORAGE) VERTICAL FORCE (Ev) = 0.46 Wp

- 2. CENTER OF GRAVITY (C.G.) AND WEIGHT ARE THE GOVERNING PARAMETERS FOR DESIGN. THIS PREAPPROVAL ENCOMPASSES ALL WEIGHTS UP TO THE MAXIMUM WEIGHT SHOWN.
- 3. STRUCTURAL ENGINEER OF RECORD FOR THE BUILDING SHALL PROVIDE SUPPORT STRUCTURE DESIGNED TO SUPPORT WEIGHTS AND FORCES SHOWN IN COMBINATION WITH ALL OTHER LOADS THAT MAY BE PRESENT.
- 4. DETECTOR CABINET (UUT-2001-5) HAS OBTAINED SPECIAL SEISMIC CERTIFICATION REFER TO OSP-0675.
- 5. SEE GENERAL NOTES: SHEETS 1 AND 2.

CONCRETE SLAB ON METAL DECK

BRACKET MATERIAL (0.13" THK, Fy= 29 KSI MIN, ASTM 1008) W/ (3)- 1/2"\$\phi\$ (A36) THREADED RODS THRU FLOOR (EA BRACKET, 6 TOTAL) (SEE BRACKET DETAIL "B")

HOLE NOT USED (SIM ON OTHER BRACKET)

BRACKET MATERIAL
(0.16" THK, ASTM 1008, Fy= 29 KSI MIN)
W (2)- MIO (CL 12.9) BOLTS
W STANDARD WASHERS
BRACKET TO UNIT MATERIAL
(0.06" THK 1.0347 GR DC03, Fy= 35 KSI MIN)
(EA SIDE, 4 TOTAL)
(SEE BRACKET DETAILS "C")