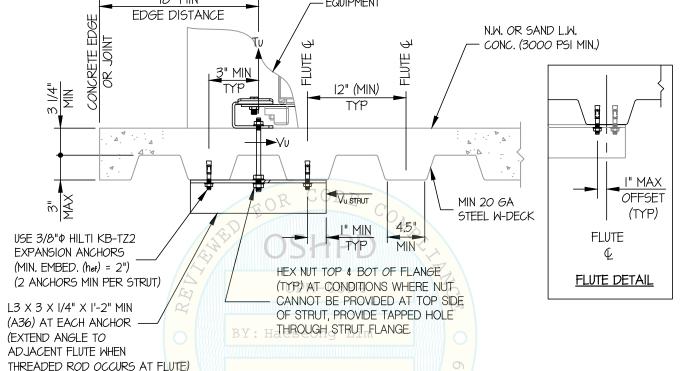

#### 10. EXPANSION ANCHORS:

A. ATTACHMENT IS TO BE MADE WITH THE ANCHORS LISTED BELOW AND INSTALLED AS DESCRIBED IN THE CORRESPONDING ICC REPORT.

| Anchor<br>Diameter | Concrete<br>Type     | Min. f'c<br>(psi) | Anchor Type         | ICC<br>Report No. | Min.<br>Embed. | Min.<br>Spacing | Min.<br>Edge Dist. | Min. Conc.<br>Thickness | Torque<br>Test | Direct Tension<br>Test |
|--------------------|----------------------|-------------------|---------------------|-------------------|----------------|-----------------|--------------------|-------------------------|----------------|------------------------|
| 3/8"               | Sand Light<br>Weight | 3000              | Hilti Kwik Bolt TZ2 | ESR-4266          | 2"             | 6.75"           | 12"                | See<br>Detail "A"       | 30 FT-LB       | N/A                    |
| 1/2"               | Normal<br>Weight     | 3000              | Hilti Kwik Bolt TZ2 | ESR-4266          | 2"             | 4"              | 14"                | 4"                      | 50 FT-LB       | 1626 lb                |

- B. THIS PREAPPROVAL ALLOWS FOR UP TO A MAXIMUM OF 2 ADJACENT CONCRETE SLAB EDGES, 14" AWAY MINIMUM (i.e. - CORNER).
  SEE ADJACENT DETAIL FOR ADDITIONAL MINIMUM ALLOWABLE CONCRETE
  EDGE DISTANCES.
- C. TESTING AND SPECIAL INSPECTION OF EXPANSION ANCHORS SHALL
  BE PERFORMED BY AN APPROVED INDEPENDENT AGENCY
  EMPLOYED BY THE FACILITY OWNER PER CBC 1704A & 1910A.5
  AND CAC 7-149. ALL REPORTS SHALL BE SENT TO THE INSPECTOR
  OF RECORD, OWNER AND THE ARCHITECT OR ENGINEER IN M 0 5 9 4
  RESPONSIBLE CHARGE.
  - (i) AFTER AT LEAST 24 HOURS HAVE ELAPSED SINCE INSTALLATION, im DIRECT PULL TENSION TEST OR TORQUE TEST AT LEAST 50% OF THE ANCHORS.
  - (ii) ACCEPTANCE CRITERIA:
    - DIRECT TENSION TEST: THE ANCHOR SHOULD HAVE NO OBSERVABLE MOVEMENT AT THE TEST LOAD. A PRACTICAL WAY TO DETERMINE OBSERVABLE MOVEMENT IS THAT THE WASHER BECOMES LOOSE.
    - TORQUE TEST: THE APPLICABLE TORQUE MUST BE ACHIEVED WITHIN THE FOLLOWING LIMITS: WEDGE TYPE: 1/2 TURN OF THE NUT
  - (iii) IF ANY ANCHOR FAILS, TEST ALL ANCHORS.
- D. AVOID DAMAGING EXISTING STEEL REINFORCING IN CONCRETE SLAB WHEN INSTALLING CONCRETE EXPANSION ANCHORS.
- E. PROVIDE FOR FULL THREAD ENGAGEMENT OF NUT & WASHER.
- 11. BOLTS THROUGH CONCRETE ON METAL DECK

TYPICAL CONCRETE EDGE DETAIL

www.EquipmentAnchorage.com