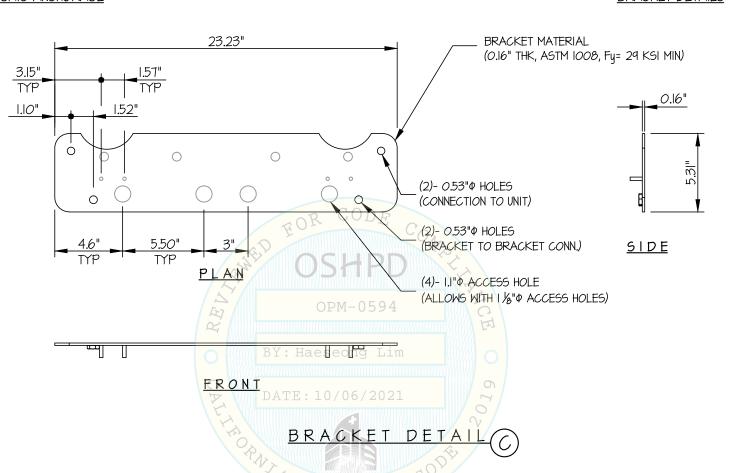

BRACKET MATERIAL
(0.16" THK, ASTM 1008, Fy= 29 KSI MIN)
W (2)- MIO (CL 12.9) BOLTS
W STANDARD WASHERS
BRACKET TO UNIT MATERIAL
(0.06" THK 1.0347 GR DC03, Fy= 35 KSI MIN)
(EA SIDE, 4 TOTAL)
(SEE BRACKET DETAILS "C")

## DRX EXCEL PLUS DIGITAL R/F SYSTEM DÉTECTOR CABINET

DES. J. ROBERSON

**JOB NO.** 11-2002

DATE 8/27/21

8HEET

9 sheets

SEISMIC SUPPORTS & ATTACHMENTS

BRACKET DETAILS