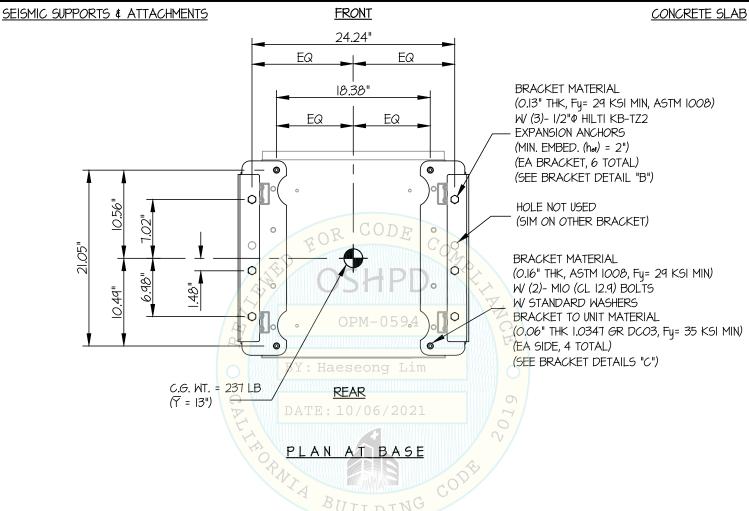

CONCRETE SLAB ON METAL DECK

BRACKET MATERIAL (0.13" THK, Fy= 29 KSI MIN, ASTM 1008) W/ (3)- 1/2"\$\phi\$ (A36) THREADED RODS THRU FLOOR (EA BRACKET, 6 TOTAL) (SEE BRACKET DETAIL "B")

HOLE NOT USED (SIM ON OTHER BRACKET)

BRACKET MATERIAL
(0.16" THK, ASTM 1008, Fy= 29 KSI MIN)
W (2)- MIO (CL 12.9) BOLTS
W STANDARD WASHERS
BRACKET TO UNIT MATERIAL
(0.06" THK 1.0347 GR DC03, Fy= 35 KSI MIN)
(EA SIDE, 4 TOTAL)
(SEE BRACKET DETAILS "C")