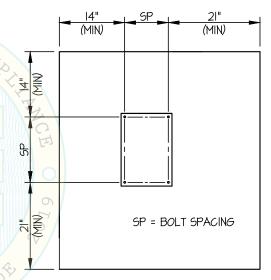

- B. THIS PREAPPROVAL ALLOWS FOR UP TO A MAXIMUM OF 2 ADJACENT CONCRETE SLAB EDGES, 14" AWAY MINIMUM (i.e. - CORNER).
  SEE ADJACENT DETAIL FOR ADDITIONAL MINIMUM ALLOWABLE CONCRETE
  EDGE DISTANCES.
- C. TESTING AND SPECIAL INSPECTION OF EXPANSION ANCHORS SHALL
  BE PERFORMED BY AN APPROVED INDEPENDENT AGENCY
  EMPLOYED BY THE FACILITY OWNER PER CBC 1704A & 1910A.5
  AND CAC 7-149. ALL REPORTS SHALL BE SENT TO THE INSPECTOR
  OF RECORD, OWNER AND THE ARCHITECT OR ENGINEER IN M 0 5 9 4
  RESPONSIBLE CHARGE.
  - (i) AFTER AT LEAST 24 HOURS HAVE ELAPSED SINCE INSTALLATION, im DIRECT PULL TENSION TEST OR TORQUE TEST AT LEAST 50% OF THE ANCHORS.
  - (ii) ACCEPTANCE CRITERIA:
    - DIRECT TENSION TEST: THE ANCHOR SHOULD HAVE NO OBSERVABLE MOVEMENT AT THE TEST LOAD. A PRACTICAL WAY TO DETERMINE OBSERVABLE MOVEMENT IS THAT THE WASHER BECOMES LOOSE.
    - TORQUE TEST: THE APPLICABLE TORQUE MUST BE ACHIEVED WITHIN THE FOLLOWING LIMITS: WEDGE TYPE: 1/2 TURN OF THE NUT
  - (iii) IF ANY ANCHOR FAILS, TEST ALL ANCHORS.
- D. AVOID DAMAGING EXISTING STEEL REINFORCING IN CONCRETE SLAB WHEN INSTALLING CONCRETE EXPANSION ANCHORS.
- E. PROVIDE FOR FULL THREAD ENGAGEMENT OF NUT & WASHER.
- 11. BOLTS THROUGH CONCRETE ON METAL DECK

TYPICAL CONCRETE EDGE DETAIL

www.EquipmentAnchorage.com