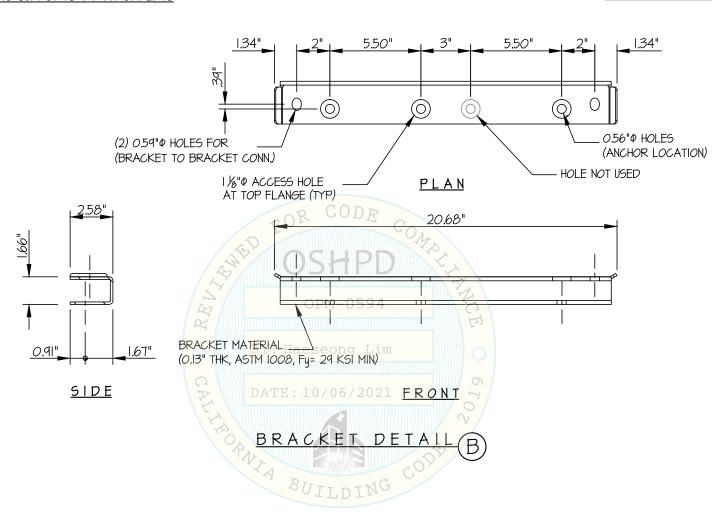

CONCRETE SLAB ON METAL DECK

BRACKET MATERIAL (0.13" THK, Fy= 29 KSI MIN, ASTM 1008) W/ (3)- 1/2"\$\phi\$ (A36) THREADED RODS THRU FLOOR (EA BRACKET, 6 TOTAL) (SEE BRACKET DETAIL "B")

HOLE NOT USED (SIM ON OTHER BRACKET)

## DRX EXCEL PLUS DIGITAL R/F SYSTEM DÉTECTOR CABINET

DES. J. ROBERSON

**JOB NO.** 11-2002

DATE 8/27/21

8HEET

9 sheets

SEISMIC SUPPORTS & ATTACHMENTS

BRACKET DETAILS