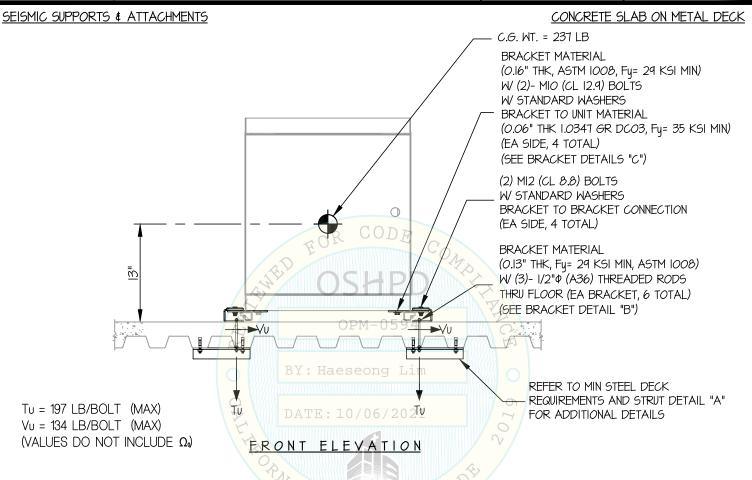

## DRX EXCEL PLUS DIGITAL R/F SYSTEM DÉTECTOR CABINET

DES. J. ROBERSON

JOB NO. 11-2002

DATE 8/27/21

SHEET

6

9 SHEETS

SEISMIC SUPPORTS & ATTACHMENTS

CONCRETE SLAB ON METAL DECK

BRACKET MATERIAL (0.13" THK, Fy= 29 KSI MIN, ASTM 1008) W/ (3)- 1/2"\$\phi\$ (A36) THREADED RODS THRU FLOOR (EA BRACKET, 6 TOTAL) (SEE BRACKET DETAIL "B")

HOLE NOT USED (SIM ON OTHER BRACKET)

BRACKET MATERIAL
(0.16" THK, ASTM 1008, Fy= 29 KSI MIN)
W (2)- MIO (CL 12.9) BOLTS
W STANDARD WASHERS
BRACKET TO UNIT MATERIAL
(0.06" THK 1.0347 GR DC03, Fy= 35 KSI MIN)
(EA SIDE, 4 TOTAL)
(SEE BRACKET DETAILS "C")

BUILDING