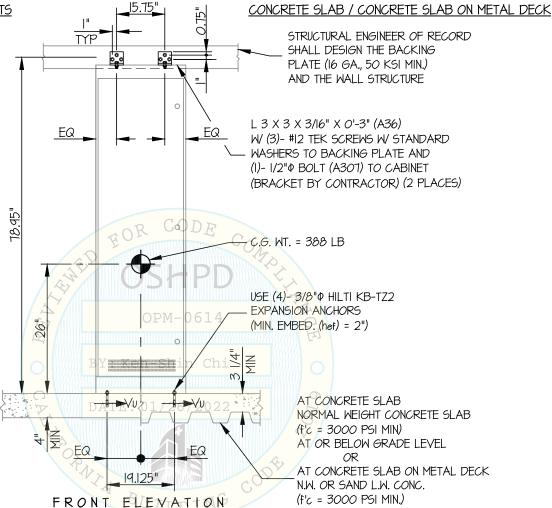

### DR 800/POSITIONING CABINET

DES. J. ROBERSON

**JOB NO.** 11-2011

DATE 1/10/22

3

<sub>F</sub> 5 sheets

Tu wall= 40 LB/BOLT (MAX) Vu wall= 31 LB/BOLT (MAX) (VALUES DO NOT INCLUDE  $\Omega$ )

Vu FLOOR= 184 LB/BOLT (MAX) (VALUES INCLUDE Ω)

#### 1. FORCES ARE DETERMINED PER 2019 CALIFORNIA BUILDING CODE AND ASCE 7-16.

STRENGTH DESIGN IS USED. (SDS = 2.00,  $\Delta p$  = 1.0, Ip = 1.5, Rp = 2.5,  $\Omega_0$  = 2.0, z/h < 1)

HORIZONTAL FORCE (En) = 1.44 Wp HORIZONTAL FORCE (Emh) = 2.88 Wp (FOR CONCRETE ANCHORAGE) VERTICAL FORCE (Ev) = 0.40 Wp

- 2. CENTER OF GRAVITY (C.G.) AND WEIGHT ARE THE GOVERNING PARAMETERS FOR DESIGN. THIS PREAPPROVAL ENCOMPASSES ALL WEIGHTS UP TO THE MAXIMUM WEIGHT SHOWN.
- 3. STRUCTURAL ENGINEER OF RECORD FOR THE BUILDING SHALL PROVIDE SUPPORT STRUCTURE DESIGNED TO SUPPORT WEIGHTS AND FORCES SHOWN IN COMBINATION WITH ALL OTHER LOADS THAT MAY BE PRESENT.
- 4. DR 800 POSITIONING CABINET (UUT-1805-2) HAS OBTAINED SPECIAL SEISMIC CERTIFICATION REFER TO OSP-0526-10.
- 5. SEE GENERAL NOTES: SHEETS 1 AND 2.