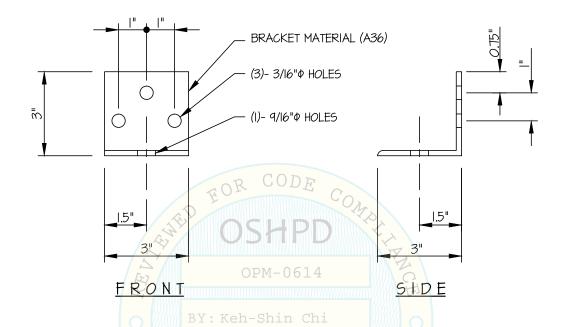

## DR 800 POSITIONING CABINET

DES. J. ROBERSON

**JOB NO.** 11-2011

DATE 1/10/22

5 5

ғ 5 **знеет**з

SEISMIC SUPPORTS & ATTACHMENTS

BRACKET DETAILS

BRACKET DETAIL

NOTE: VERIFIED THROUGH SHAKE

TABLE TESTING PER OSP-0526-10

No. 4197

EXP. 6-30-2022

S. I/IO/22

PUC TURN

OF CALLED