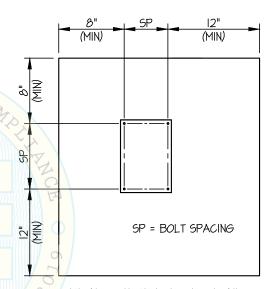

- B. THIS PREAPPROVAL ALLOWS FOR UP TO A MAXIMUM OF 2 ADJACENT CONCRETE SLAB EDGES, 8" AWAY MINIMUM (i.e. CORNER). SEE ADJACENT DETAIL FOR ADDITIONAL MINIMUM ALLOWABLE CONCRETE EDGE DISTANCES.
- C. TESTING AND SPECIAL INSPECTION OF EXPANSION ANCHORS SHALL BE PERFORMED BY AN APPROVED INDEPENDENT AGENCY EMPLOYED BY THE FACILITY OWNER PER CBC 1704A & 1910A.5 AND CAC 7-149. ALL REPORTS SHALL BE SENT TO THE INSPECTOR OF RECORD, OWNER AND THE ARCHITECT OR ENGINEER IN RESPONSIBLE CHARGE.
  - (i) AFTER AT LEAST 24 HOURS HAVE ELAPSED SINCE INSTALLATION, DIRECT PULL TENSION TEST AT LEAST 50% OF THE ANCHORS.
  - (ii) ACCEPTANCE CRITERIA:
    - DIRECT TENSION TEST: THE ANCHOR SHOULD HAVE NO 022
       OBSERVABLE MOVEMENT AT THE TEST LOAD. A PRACTICAL WAY
       TO DETERMINE OBSERVABLE MOVEMENT IS THAT THE WASHER
       BECOMES LOOSE.
    - TORQUE TEST: THE APPLICABLE TORQUE MUST BE ACHIEVED
       WITHIN THE FOLLOWING LIMITS: WEDGE TYPE: 1/2 TURN OF THE
       NUT
  - (iii) IF ANY ANCHOR FAILS, TEST ALL ANCHORS.

TYPICAL CONCRETE EDGE DETAIL

www.EquipmentAnchorage.com