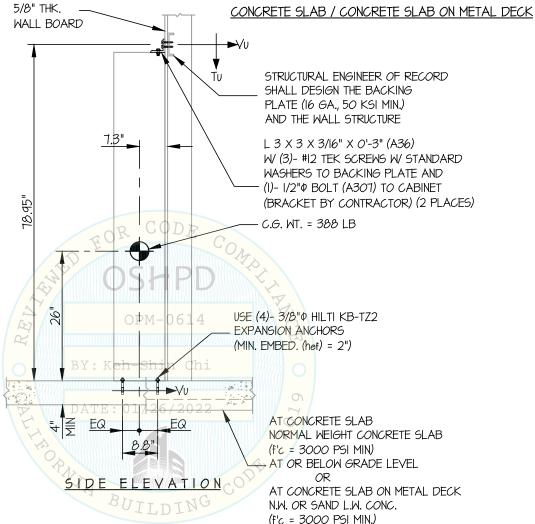

### DR 800/POSITIONING CABINET

DES. J. ROBERSON

**JOB NO.** 11-2011

DATE 1/10/22

3

<sub>F</sub> 5 sheets

Tu wall= 40 LB/BOLT (MAX) Vu wall= 31 LB/BOLT (MAX) (VALUES DO NOT INCLUDE  $\Omega$ )

Vu FLOOR= 184 LB/BOLT (MAX) (VALUES INCLUDE Ω)

#### 1. FORCES ARE DETERMINED PER 2019 CALIFORNIA BUILDING CODE AND ASCE 7-16.

STRENGTH DESIGN IS USED. (SDS = 2.00,  $\Delta p$  = 1.0, Ip = 1.5, Rp = 2.5,  $\Omega_0$  = 2.0, z/h < 1)

HORIZONTAL FORCE (En) = 1.44 Wp HORIZONTAL FORCE (Emh) = 2.88 Wp (FOR CONCRETE ANCHORAGE) VERTICAL FORCE (Ev) = 0.40 Wp

- 2. CENTER OF GRAVITY (C.G.) AND WEIGHT ARE THE GOVERNING PARAMETERS FOR DESIGN. THIS PREAPPROVAL ENCOMPASSES ALL WEIGHTS UP TO THE MAXIMUM WEIGHT SHOWN.
- 3. STRUCTURAL ENGINEER OF RECORD FOR THE BUILDING SHALL PROVIDE SUPPORT STRUCTURE DESIGNED TO SUPPORT WEIGHTS AND FORCES SHOWN IN COMBINATION WITH ALL OTHER LOADS THAT MAY BE PRESENT.
- 4. DR 800 POSITIONING CABINET (UUT-1805-2) HAS OBTAINED SPECIAL SEISMIC CERTIFICATION REFER TO OSP-0526-10.
- 5. SEE GENERAL NOTES: SHEETS 1 AND 2.