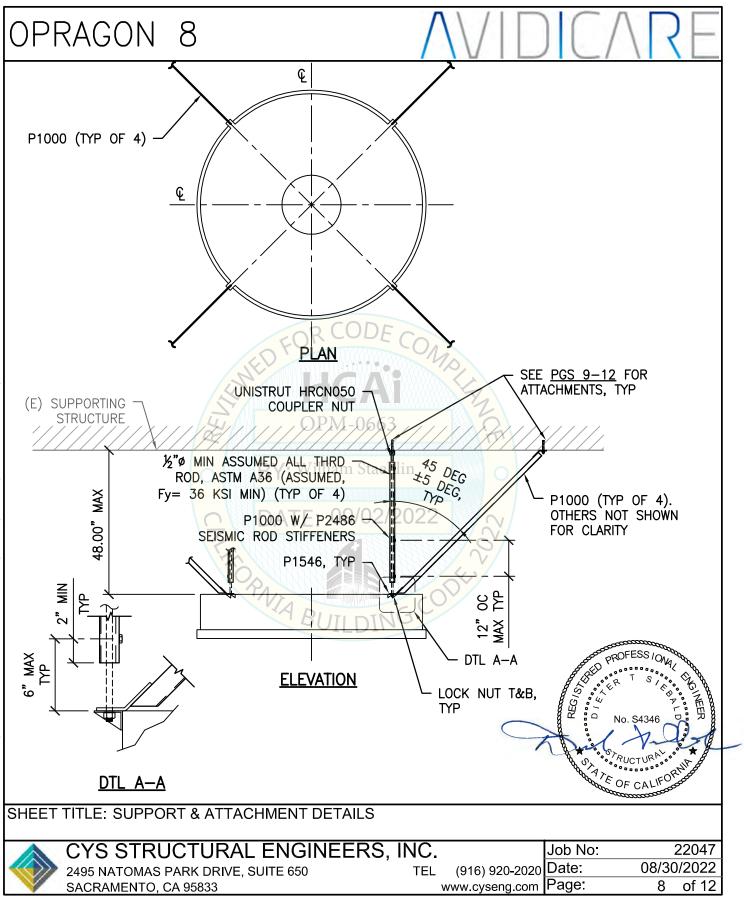

### GENERAL NOTES (CONTINUED):

5. THREE (3) CASES OF ATTACHMENT ARE SPECIFIED & PRESENTED IN THIS PRE-APPROVAL: z/h

ROOF 1 ⅔ 3RD FLR 汐 2ND FLR N 0 BASE

BASEMENT

**BLDG ELEV** 

CASE 1: CONC FILL OVER MTL DECK: THE FLRS OR ROOFS CONSIST OF A MIN 31/4" SLWC TOPPING OVER 3" DEEP MAX 20 GA MTL DECK (f'c = 3000 PSI, MIN).

CASE 2: SUSPENDED CONC SLAB OR BM: THE FLRS OR ROOFS ARE ASSUMED TO BE BUILT OF A MIN 4" THICK NWC SLAB &/OR 6" MIN WIDE NWC BM (f'c = 3000 PSI, MIN).

CASE 3: STL FRAMING: STEEL BEAM TYPES ARE ASSUMED TO BE I-BEAMS OR OPEN WEB STL JOISTS. LUDE

THIS PRE-APPROVAL MAY BE USED AT ANY GEOGRAPHICAL LOCATION IN THE STATE OF CALIFORNIA WHERE  $S_{DS} \leq = 2.5 \& z/h \leq 1.0$ .

- Opragon 8 OPM/ACAD/STRU/S1\_Avidcare Opragon 8.4wg Time:Aug30,2022-03:52pm Login:camachom Dimscale:16 LTScale:4