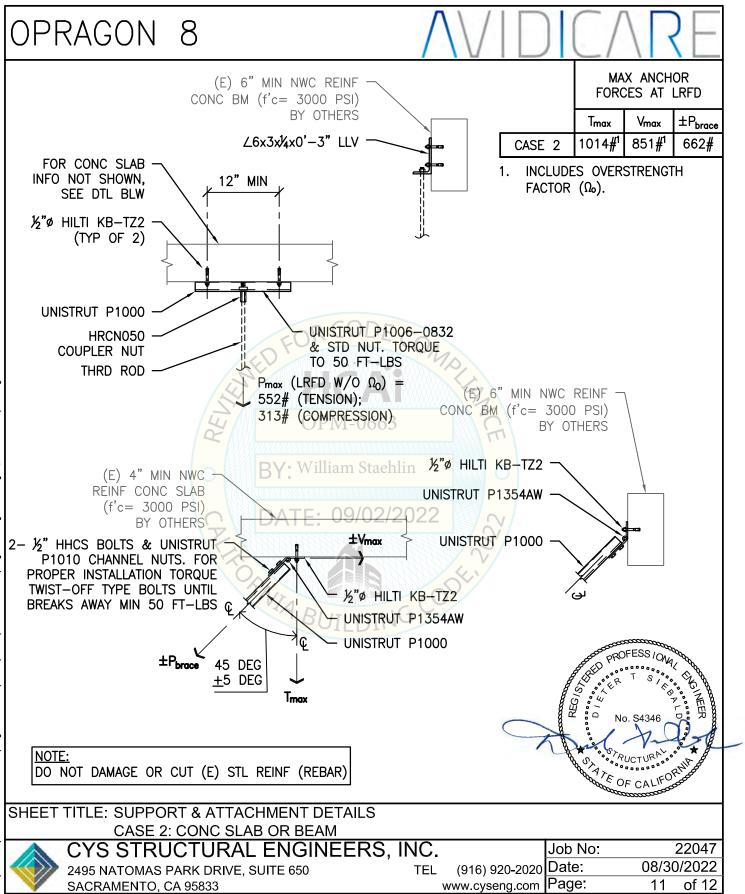

CASE 2: SUSPENDED CONC SLAB OR BM: THE FLRS OR ROOFS ARE ASSUMED TO BE BUILT OF A MIN 4" THICK NWC SLAB &/OR 6" MIN WIDE NWC BM (f'c = 3000 PSI, MIN).

CASE 3: STL FRAMING: STEEL BEAM TYPES ARE ASSUMED TO BE I-BEAMS OR OPEN WEB STL JOISTS. LUDE