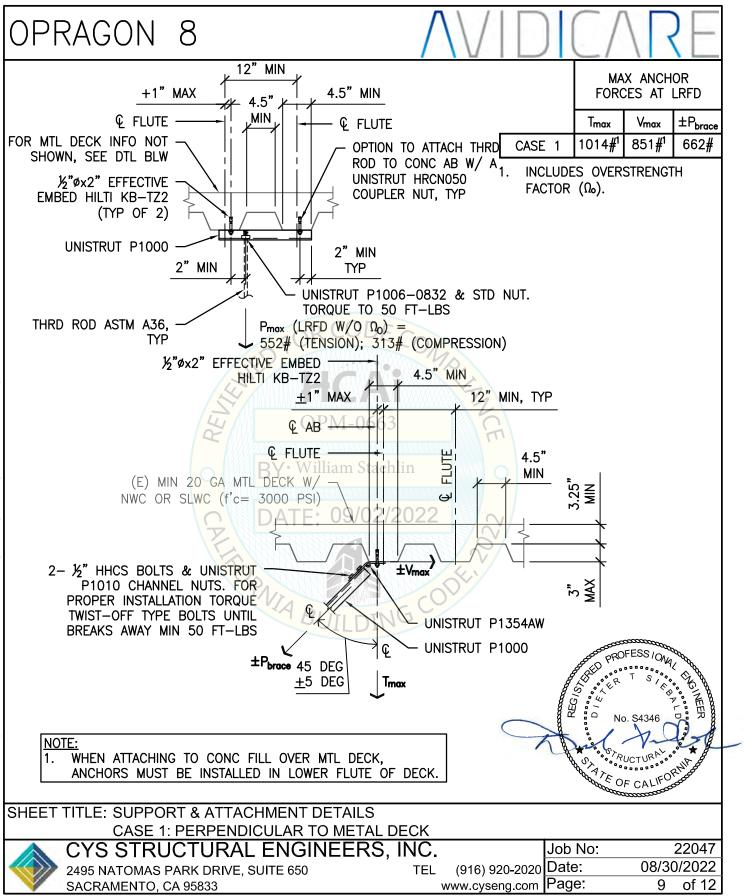

### **GENERAL NOTES:**

- 1. THIS HCAI PRE-APPROVAL OF MANUFACTURER'S CERTIFICATION (OPM) IS BASED ON THE 2022 CBC. THE DEMAND (DESIGN FORCES) FOR USE W/ THIS OPM SHALL BE BASED ON THE 2022 CBC.
- 2. IT IS THE RESPONSIBILITY OF THE STRUCTURAL ENGINEER OF RECORD FOR A SITE SPECIFIC PROJECT TO VERIFY:
  - THE ADEQUACY OF THE NEW OR (E) STRUCTURE TO RESIST THE FORCES & WT SPECIFIED FOR EA Α. EQUIP IN ADDITION TO ALL OTHER LOADS. PROVIDE & DESIGN SUPPLEMENTARY MEMBERS AS REQ.
  - THAT THE FLR ANCHORS ARE LOCATED AT AN ADEQUATE DISTANCE FROM ANY SLAB EDGES OR OPGS. Β.
  - THAT THE FLR ANCHORS ARE LOCATED AT AN ADEQUATE DISTANCE FROM ANY NEW OR (E) ANCHORS. C. THE SPCG SHOWN IN THE TEST LOADS IN TABLE 1 ON PG 3 IS THE REQ MIN SPCG OF THE GIVEN DIA ANCHORS. THE REQ SPCG FROM ANCHORS OF OTHER DIA & EMBEDMENTS MAY VARY & SHALL BE EVALUATED BY THE SEOR.
  - THAT THE INSTALLATION IS IN CONFORMANCE W/ THE 2022 CBC & W/ THE DTLS SHOWN IN THIS D. PRE-APPROVAL.
  - THAT THE ACTUAL EQUIP'S WT, CENTER OF GRAVITY (CG) LOCATION, ANCHOR LOCATIONS, ANCHOR E. DTLS, & THE MATERIAL & GA OF THE EQUIP WHERE ATTACHMENTS ARE MADE, AGREE W/ THE INFO SHOWN ON THE PRE-APPROVAL DOCUMENTS.
  - THAT THE CONC SLAB TO WHICH THE EQUIP IS ANCHORED SHALL MEET THE REQUIREMENTS OF THE F. APPLICABLE ICC REPORT & THIS OPM.
- 3. EXPANSION ANCHORS INSTALLED IN NWC OR SLWC SHALL BE CARBON STL HILTI KB-TZ2 EXPANSION ANCHORS COMPLYING W/ ESR-4266 REISSUED DECEMBER 2021, REVISED DECEMBER 17, 2021.
  - A. INSTALLATION: INSTALL THE EXPANSION ANCHORS IN ACCORDANCE W/ THE REQUIREMENTS GIVEN IN THE ICC EVALUATION REPORT FOR THE SPECIFIC ANCHOR & THE PARAMETERS GIVEN IN THE TABLE ON PG 3. PROVIDE FULL THRD ENGAGEMENT FOR NUT & WASHER.
  - JOB TESTING: FOR VERIFYING SATISFACTORY INSTALLATION WORKMANSHIP, PERFORM JOB SITE TESTING B. IN ACCORDANCE W/ THE TEST LOAD TABLE PROVIDED IN THIS DOCUMENT. TORQUE 50% OF THE INSTALLED ANCHORS. ALL TESTS SHALL BE CONDUCTED IN THE PRESENCE OF THE SPECIAL INSPECTOR & REPORT OF TEST RESULTS SHALL BE SUBMITTED TO THE INSPECTOR OF RECORD, OWNER & ARCHITECT OR ENGINEER IN RESPONSIBLE CHARGE. IF ANY ANCHOR FAILS THE TEST, TEST ALL ANCHORS. THE TEST SHALL BE PERFORMED 24 HOURS OR MORE AFTER INSTALLATION. TESTING MAY BE DONE PRIOR TO EQUIP INSTALLATION, HOWEVER, THE NUT SHALL BE RETORQUED TO INSTALLATION TORQUE AFTER EQUIP INSTALL. ALSO, REFER TO 2022 CBC 1910A.5 "TESTS FOR POST-INSTALLED ANCHORS IN CONCRETE".
  - C. FAILURE/ACCEPTANCE CRITERIA: THE FOLLOWING CRITERIA APPLIES FOR THE ACCEPTANCE OF **INSTALLED ANCHORS:** 
    - TORQUE WRENCH METHOD: THE APPLICABLE TEST TORQUE MUST BE REACHED WITHIN THE ٠ FOLLOWING LIMITS: WEDGE TYPE: STREED PROFESS /ON
      - ONE-HALF (1/2) TURN OF THE NUT.
  - (E) STL REINF IN CONC SLABS OR BMS MUST NOT BE DAMAGED OR CUT D. WHEN INSTALLING CONC EXPANSION ANCHORS.
  - TEST VALUES: APPLY TEST LOADS TO ANCHORS WITHOUT REMOVING THE E. NUT IF POSSIBLE. SEE TABLE ON PG 3.

WAYE OF CALIFORNIE

ACCORDING CO

REG .

A. HILTI KB-TZ2 (ICC ESR-4266) TENSION TEST LOAD FOR CASE 1 & CASE 2, SEE TABLE BLW & GENERAL NOTE 5.

### GENERAL NOTES (CONTINUED):

5. THREE (3) CASES OF ATTACHMENT ARE SPECIFIED & PRESENTED IN THIS PRE-APPROVAL: z/h

ROOF 1 ⅔ 3RD FLR 汐 2ND FLR N 0 BASE

BASEMENT

**BLDG ELEV** 

CASE 1: CONC FILL OVER MTL DECK: THE FLRS OR ROOFS CONSIST OF A MIN 31/4" SLWC TOPPING OVER 3" DEEP MAX 20 GA MTL DECK (f'c = 3000 PSI, MIN).