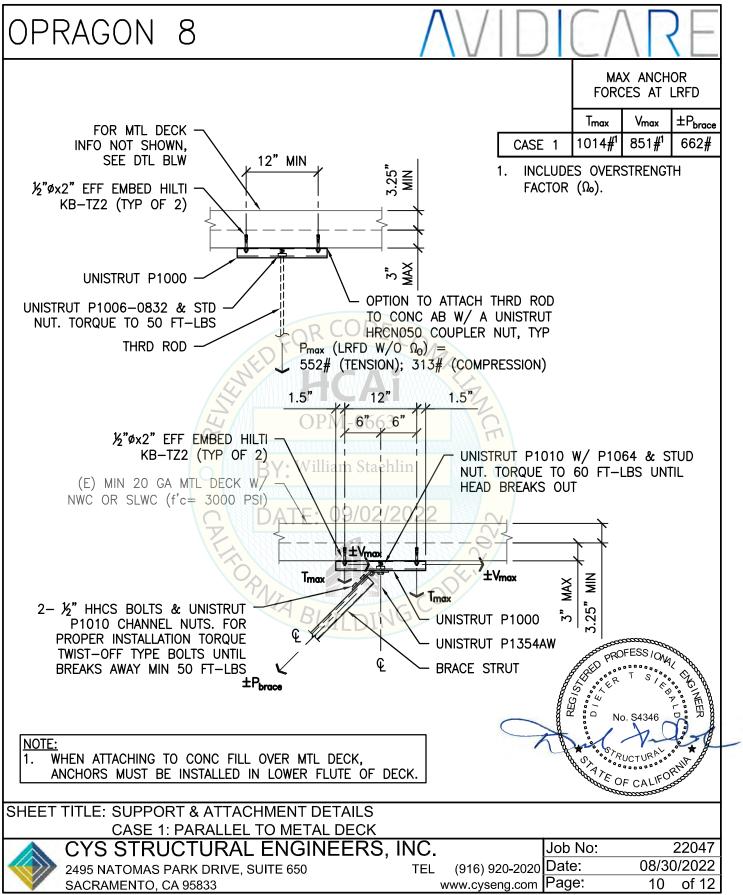

### GENERAL NOTES (CONTINUED):

5. THREE (3) CASES OF ATTACHMENT ARE SPECIFIED & PRESENTED IN THIS PRE-APPROVAL: z/h

ROOF 1 ⅔ 3RD FLR 汐 2ND FLR N 0 BASE

BASEMENT

**BLDG ELEV** 

CASE 1: CONC FILL OVER MTL DECK: THE FLRS OR ROOFS CONSIST OF A MIN 31/4" SLWC TOPPING OVER 3" DEEP MAX 20 GA MTL DECK (f'c = 3000 PSI, MIN).

### **GENERAL NOTES:**

- 1. THIS HCAI PRE-APPROVAL OF MANUFACTURER'S CERTIFICATION (OPM) IS BASED ON THE 2022 CBC. THE DEMAND (DESIGN FORCES) FOR USE W/ THIS OPM SHALL BE BASED ON THE 2022 CBC.
- 2. IT IS THE RESPONSIBILITY OF THE STRUCTURAL ENGINEER OF RECORD FOR A SITE SPECIFIC PROJECT TO VERIFY:
  - THE ADEQUACY OF THE NEW OR (E) STRUCTURE TO RESIST THE FORCES & WT SPECIFIED FOR EA Α. EQUIP IN ADDITION TO ALL OTHER LOADS. PROVIDE & DESIGN SUPPLEMENTARY MEMBERS AS REQ.
  - THAT THE FLR ANCHORS ARE LOCATED AT AN ADEQUATE DISTANCE FROM ANY SLAB EDGES OR OPGS. Β.
  - THAT THE FLR ANCHORS ARE LOCATED AT AN ADEQUATE DISTANCE FROM ANY NEW OR (E) ANCHORS. C. THE SPCG SHOWN IN THE TEST LOADS IN TABLE 1 ON PG 3 IS THE REQ MIN SPCG OF THE GIVEN DIA ANCHORS. THE REQ SPCG FROM ANCHORS OF OTHER DIA & EMBEDMENTS MAY VARY & SHALL BE EVALUATED BY THE SEOR.
  - THAT THE INSTALLATION IS IN CONFORMANCE W/ THE 2022 CBC & W/ THE DTLS SHOWN IN THIS D. PRE-APPROVAL.
  - THAT THE ACTUAL EQUIP'S WT, CENTER OF GRAVITY (CG) LOCATION, ANCHOR LOCATIONS, ANCHOR E. DTLS, & THE MATERIAL & GA OF THE EQUIP WHERE ATTACHMENTS ARE MADE, AGREE W/ THE INFO SHOWN ON THE PRE-APPROVAL DOCUMENTS.
  - THAT THE CONC SLAB TO WHICH THE EQUIP IS ANCHORED SHALL MEET THE REQUIREMENTS OF THE F. APPLICABLE ICC REPORT & THIS OPM.
- 3. EXPANSION ANCHORS INSTALLED IN NWC OR SLWC SHALL BE CARBON STL HILTI KB-TZ2 EXPANSION ANCHORS COMPLYING W/ ESR-4266 REISSUED DECEMBER 2021, REVISED DECEMBER 17, 2021.
  - A. INSTALLATION: INSTALL THE EXPANSION ANCHORS IN ACCORDANCE W/ THE REQUIREMENTS GIVEN IN THE ICC EVALUATION REPORT FOR THE SPECIFIC ANCHOR & THE PARAMETERS GIVEN IN THE TABLE ON PG 3. PROVIDE FULL THRD ENGAGEMENT FOR NUT & WASHER.
  - JOB TESTING: FOR VERIFYING SATISFACTORY INSTALLATION WORKMANSHIP, PERFORM JOB SITE TESTING B. IN ACCORDANCE W/ THE TEST LOAD TABLE PROVIDED IN THIS DOCUMENT. TORQUE 50% OF THE INSTALLED ANCHORS. ALL TESTS SHALL BE CONDUCTED IN THE PRESENCE OF THE SPECIAL INSPECTOR & REPORT OF TEST RESULTS SHALL BE SUBMITTED TO THE INSPECTOR OF RECORD, OWNER & ARCHITECT OR ENGINEER IN RESPONSIBLE CHARGE. IF ANY ANCHOR FAILS THE TEST, TEST ALL ANCHORS. THE TEST SHALL BE PERFORMED 24 HOURS OR MORE AFTER INSTALLATION. TESTING MAY BE DONE PRIOR TO EQUIP INSTALLATION, HOWEVER, THE NUT SHALL BE RETORQUED TO INSTALLATION TORQUE AFTER EQUIP INSTALL. ALSO, REFER TO 2022 CBC 1910A.5 "TESTS FOR POST-INSTALLED ANCHORS IN CONCRETE".
  - C. FAILURE/ACCEPTANCE CRITERIA: THE FOLLOWING CRITERIA APPLIES FOR THE ACCEPTANCE OF **INSTALLED ANCHORS:** 
    - TORQUE WRENCH METHOD: THE APPLICABLE TEST TORQUE MUST BE REACHED WITHIN THE ٠ FOLLOWING LIMITS: WEDGE TYPE: STREED PROFESS /ON
      - ONE-HALF (1/2) TURN OF THE NUT.
  - (E) STL REINF IN CONC SLABS OR BMS MUST NOT BE DAMAGED OR CUT D. WHEN INSTALLING CONC EXPANSION ANCHORS.
  - TEST VALUES: APPLY TEST LOADS TO ANCHORS WITHOUT REMOVING THE E. NUT IF POSSIBLE. SEE TABLE ON PG 3.