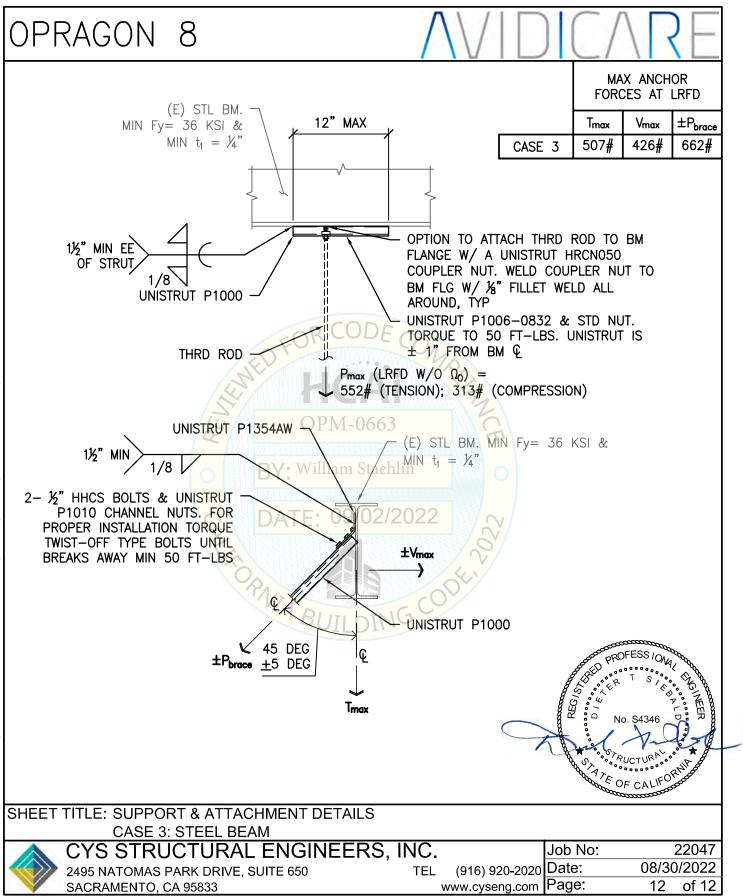

CASE 2: SUSPENDED CONC SLAB OR BM: THE FLRS OR ROOFS ARE ASSUMED TO BE BUILT OF A MIN 4" THICK NWC SLAB &/OR 6" MIN WIDE NWC BM (f'c = 3000 PSI, MIN).

CASE 3: STL FRAMING: STEEL BEAM TYPES ARE ASSUMED TO BE I-BEAMS OR OPEN WEB STL JOISTS. LUDE