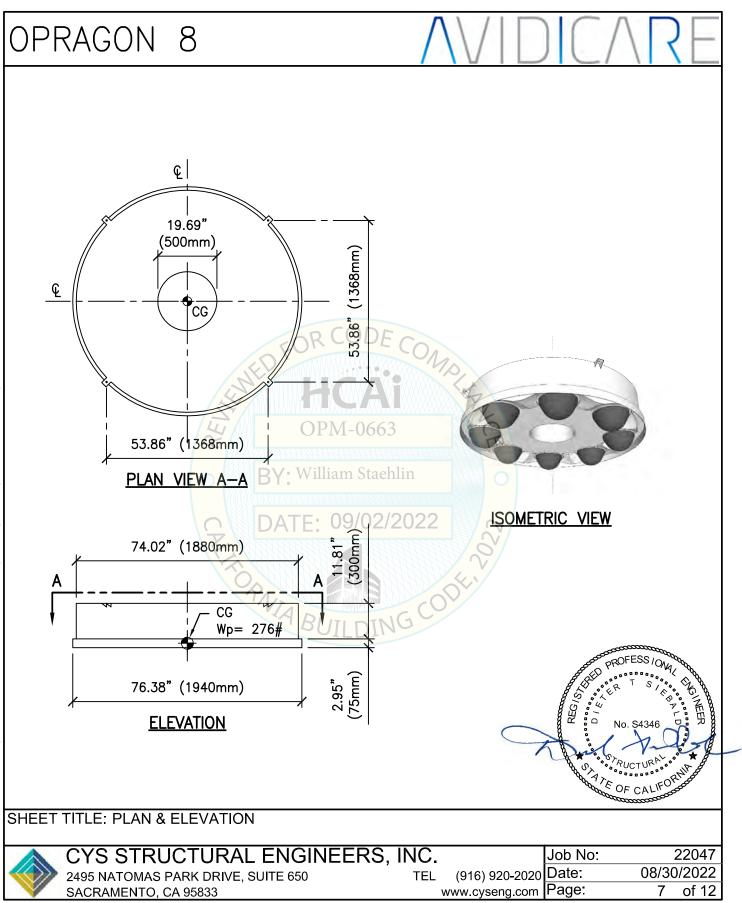

#### **Product Information**

Product Name: Opragon 8

Product Type: Ceiling Diffuser for Operating Rooms

Product Model Number: Opragon 8 O BY: WIII

General Description: Part of an overhead integrated ventilation system for temperature controlled airflow (TcAF).