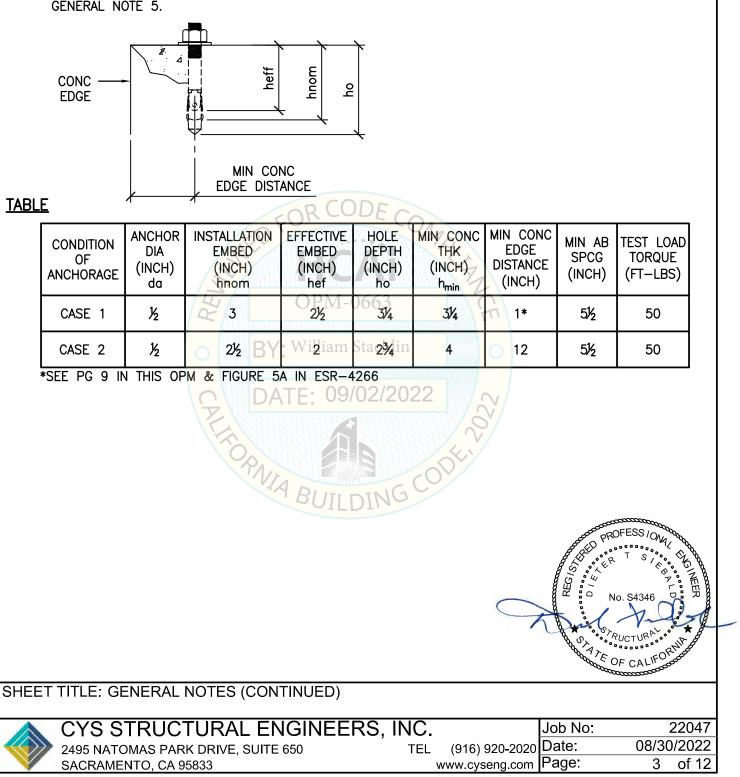

### **GENERAL NOTES:**

- 1. THIS HCAI PRE-APPROVAL OF MANUFACTURER'S CERTIFICATION (OPM) IS BASED ON THE 2022 CBC. THE DEMAND (DESIGN FORCES) FOR USE W/ THIS OPM SHALL BE BASED ON THE 2022 CBC.
- 2. IT IS THE RESPONSIBILITY OF THE STRUCTURAL ENGINEER OF RECORD FOR A SITE SPECIFIC PROJECT TO VERIFY:
  - THE ADEQUACY OF THE NEW OR (E) STRUCTURE TO RESIST THE FORCES & WT SPECIFIED FOR EA Α. EQUIP IN ADDITION TO ALL OTHER LOADS. PROVIDE & DESIGN SUPPLEMENTARY MEMBERS AS REQ.
  - THAT THE FLR ANCHORS ARE LOCATED AT AN ADEQUATE DISTANCE FROM ANY SLAB EDGES OR OPGS. Β.
  - THAT THE FLR ANCHORS ARE LOCATED AT AN ADEQUATE DISTANCE FROM ANY NEW OR (E) ANCHORS. C. THE SPCG SHOWN IN THE TEST LOADS IN TABLE 1 ON PG 3 IS THE REQ MIN SPCG OF THE GIVEN DIA ANCHORS. THE REQ SPCG FROM ANCHORS OF OTHER DIA & EMBEDMENTS MAY VARY & SHALL BE EVALUATED BY THE SEOR.
  - THAT THE INSTALLATION IS IN CONFORMANCE W/ THE 2022 CBC & W/ THE DTLS SHOWN IN THIS D. PRE-APPROVAL.
  - THAT THE ACTUAL EQUIP'S WT, CENTER OF GRAVITY (CG) LOCATION, ANCHOR LOCATIONS, ANCHOR E. DTLS, & THE MATERIAL & GA OF THE EQUIP WHERE ATTACHMENTS ARE MADE, AGREE W/ THE INFO SHOWN ON THE PRE-APPROVAL DOCUMENTS.
  - THAT THE CONC SLAB TO WHICH THE EQUIP IS ANCHORED SHALL MEET THE REQUIREMENTS OF THE F. APPLICABLE ICC REPORT & THIS OPM.
- 3. EXPANSION ANCHORS INSTALLED IN NWC OR SLWC SHALL BE CARBON STL HILTI KB-TZ2 EXPANSION ANCHORS COMPLYING W/ ESR-4266 REISSUED DECEMBER 2021, REVISED DECEMBER 17, 2021.
  - A. INSTALLATION: INSTALL THE EXPANSION ANCHORS IN ACCORDANCE W/ THE REQUIREMENTS GIVEN IN THE ICC EVALUATION REPORT FOR THE SPECIFIC ANCHOR & THE PARAMETERS GIVEN IN THE TABLE ON PG 3. PROVIDE FULL THRD ENGAGEMENT FOR NUT & WASHER.
  - JOB TESTING: FOR VERIFYING SATISFACTORY INSTALLATION WORKMANSHIP, PERFORM JOB SITE TESTING B. IN ACCORDANCE W/ THE TEST LOAD TABLE PROVIDED IN THIS DOCUMENT. TORQUE 50% OF THE INSTALLED ANCHORS. ALL TESTS SHALL BE CONDUCTED IN THE PRESENCE OF THE SPECIAL INSPECTOR & REPORT OF TEST RESULTS SHALL BE SUBMITTED TO THE INSPECTOR OF RECORD, OWNER & ARCHITECT OR ENGINEER IN RESPONSIBLE CHARGE. IF ANY ANCHOR FAILS THE TEST, TEST ALL ANCHORS. THE TEST SHALL BE PERFORMED 24 HOURS OR MORE AFTER INSTALLATION. TESTING MAY BE DONE PRIOR TO EQUIP INSTALLATION, HOWEVER, THE NUT SHALL BE RETORQUED TO INSTALLATION TORQUE AFTER EQUIP INSTALL. ALSO, REFER TO 2022 CBC 1910A.5 "TESTS FOR POST-INSTALLED ANCHORS IN CONCRETE".
  - C. FAILURE/ACCEPTANCE CRITERIA: THE FOLLOWING CRITERIA APPLIES FOR THE ACCEPTANCE OF **INSTALLED ANCHORS:** 
    - TORQUE WRENCH METHOD: THE APPLICABLE TEST TORQUE MUST BE REACHED WITHIN THE ٠ FOLLOWING LIMITS: WEDGE TYPE: STREED PROFESS /ON
      - ONE-HALF (1/2) TURN OF THE NUT.
  - (E) STL REINF IN CONC SLABS OR BMS MUST NOT BE DAMAGED OR CUT D. WHEN INSTALLING CONC EXPANSION ANCHORS.
  - TEST VALUES: APPLY TEST LOADS TO ANCHORS WITHOUT REMOVING THE E. NUT IF POSSIBLE. SEE TABLE ON PG 3.

SHEET TITLE: GENERAL NOTES (CONTINUED)

| CYS STRUCTURAL ENGINEERS,          | INC. |                | Job No: | 2     | 22047 |
|------------------------------------|------|----------------|---------|-------|-------|
| 2495 NATOMAS PARK DRIVE, SUITE 650 | TEL  | (916) 920-2020 | Date:   | 08/30 | /2022 |
| SACRAMENTO, CA 95833               | ,    | www.cyseng.com | -       | 2     | of 12 |

WAYE OF CALIFORNIE

ACCORDING CO

REG .

A. HILTI KB-TZ2 (ICC ESR-4266) TENSION TEST LOAD FOR CASE 1 & CASE 2, SEE TABLE BLW & GENERAL NOTE 5.

### GENERAL NOTES (CONTINUED):

5. THREE (3) CASES OF ATTACHMENT ARE SPECIFIED & PRESENTED IN THIS PRE-APPROVAL: z/h

ROOF 1 ⅔ 3RD FLR 汐 2ND FLR N 0 BASE

BASEMENT

**BLDG ELEV** 

CASE 1: CONC FILL OVER MTL DECK: THE FLRS OR ROOFS CONSIST OF A MIN 31/4" SLWC TOPPING OVER 3" DEEP MAX 20 GA MTL DECK (f'c = 3000 PSI, MIN).

CASE 2: SUSPENDED CONC SLAB OR BM: THE FLRS OR ROOFS ARE ASSUMED TO BE BUILT OF A MIN 4" THICK NWC SLAB &/OR 6" MIN WIDE NWC BM (f'c = 3000 PSI, MIN).

CASE 3: STL FRAMING: STEEL BEAM TYPES ARE ASSUMED TO BE I-BEAMS OR OPEN WEB STL JOISTS. LUDE