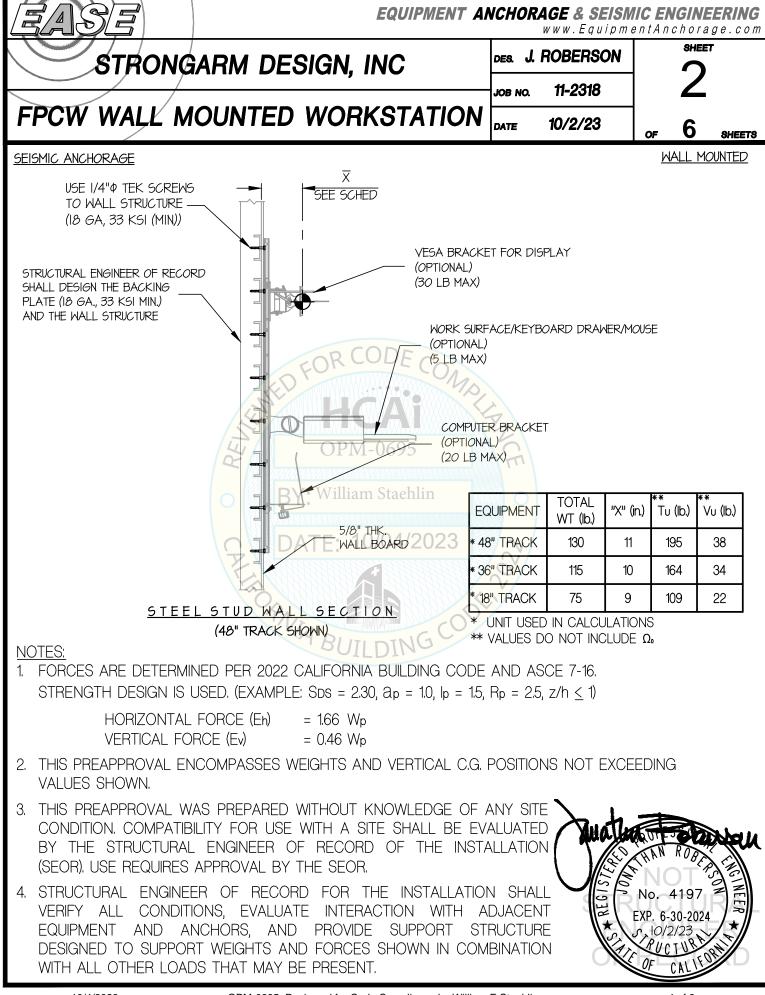

#### **Product Information**

Product Name: Strongarm FPCW Workstation OPM-0695

Product Type: Computer

Product Model Number: FPCW (Available Vertical Track Lengths: 18", 36", 48")

General Description: Wall mounted monitor and computer workstation