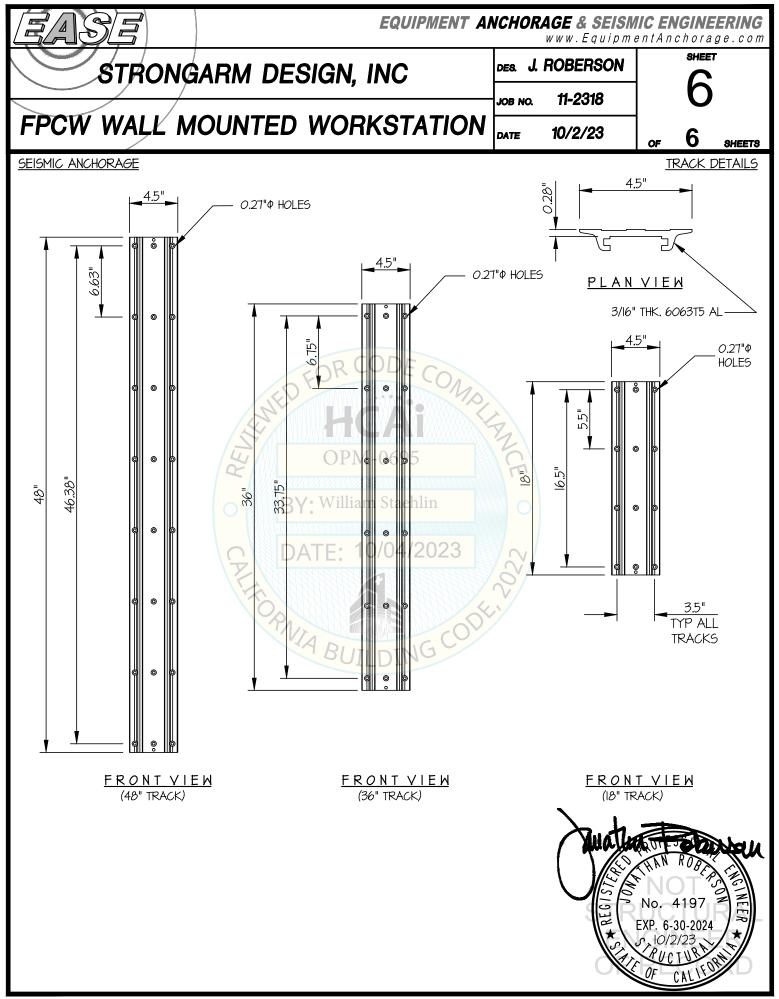

#### **Product Information**

Product Name: Strongarm FPCW Workstation OPM-0695

Product Type: Computer

Product Model Number: FPCW (Available Vertical Track Lengths: 18", 36", 48")

General Description: Wall mounted monitor and computer workstation