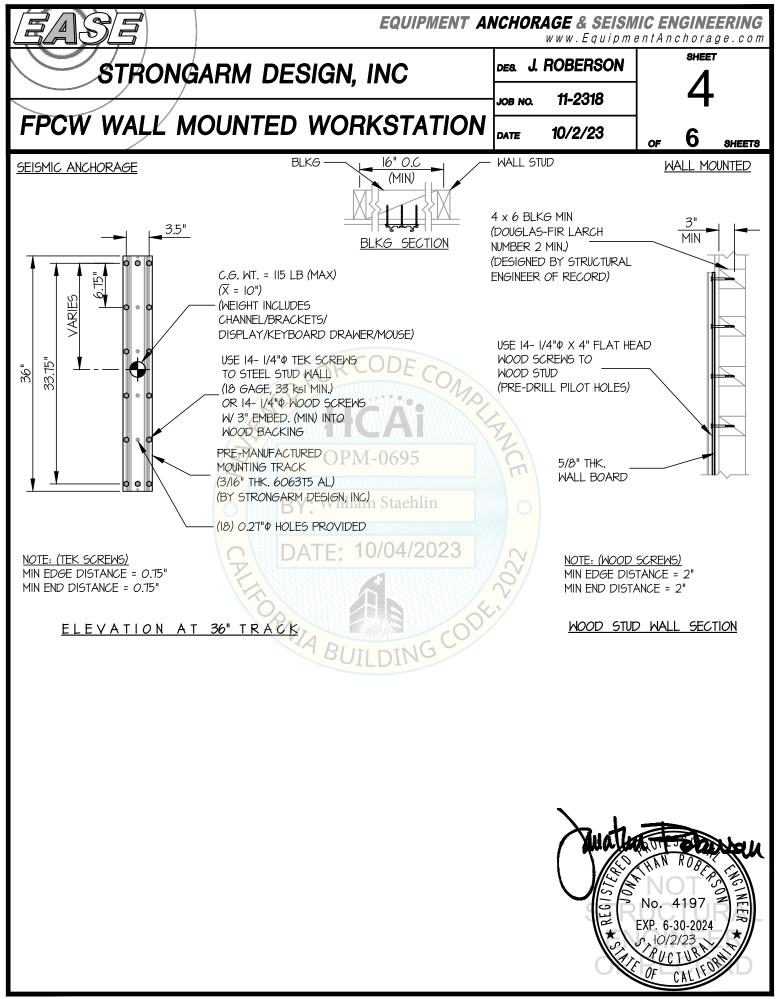

#### **Product Information**

Product Name: Strongarm FPCW Workstation OPM-0695

Product Type: Computer

Product Model Number: FPCW (Available Vertical Track Lengths: 18", 36", 48")

General Description: Wall mounted monitor and computer workstation