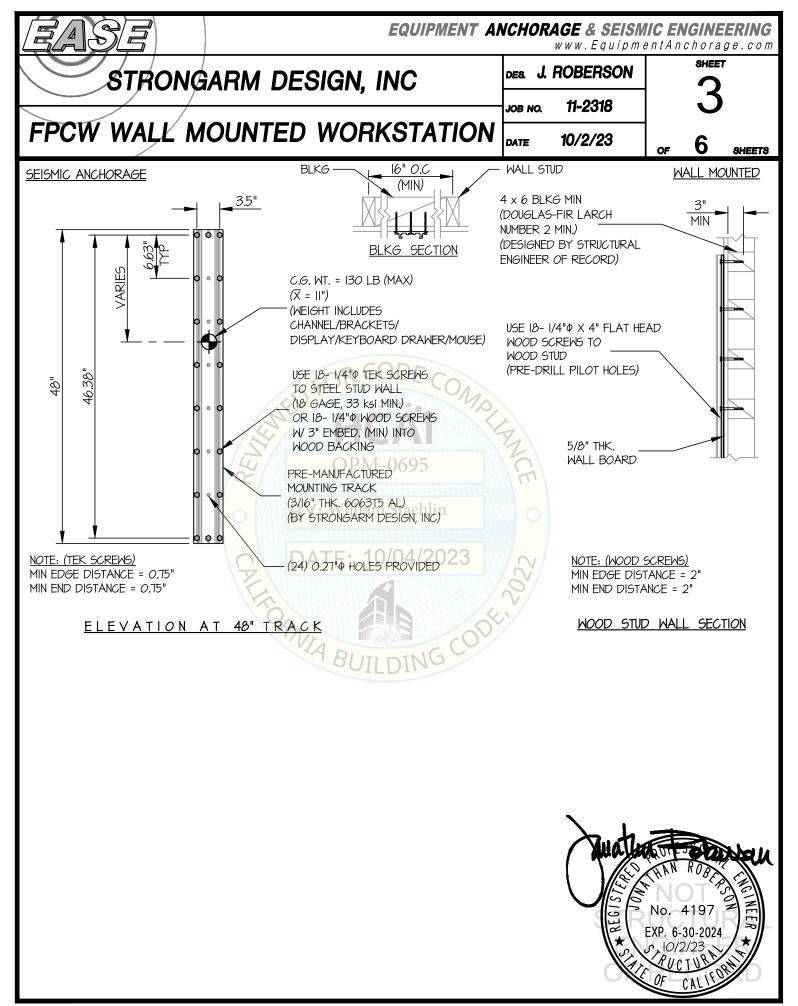

#### **Product Information**

Product Name: Strongarm FPCW Workstation OPM-0695

Product Type: Computer

Product Model Number: FPCW (Available Vertical Track Lengths: 18", 36", 48")

General Description: Wall mounted monitor and computer workstation