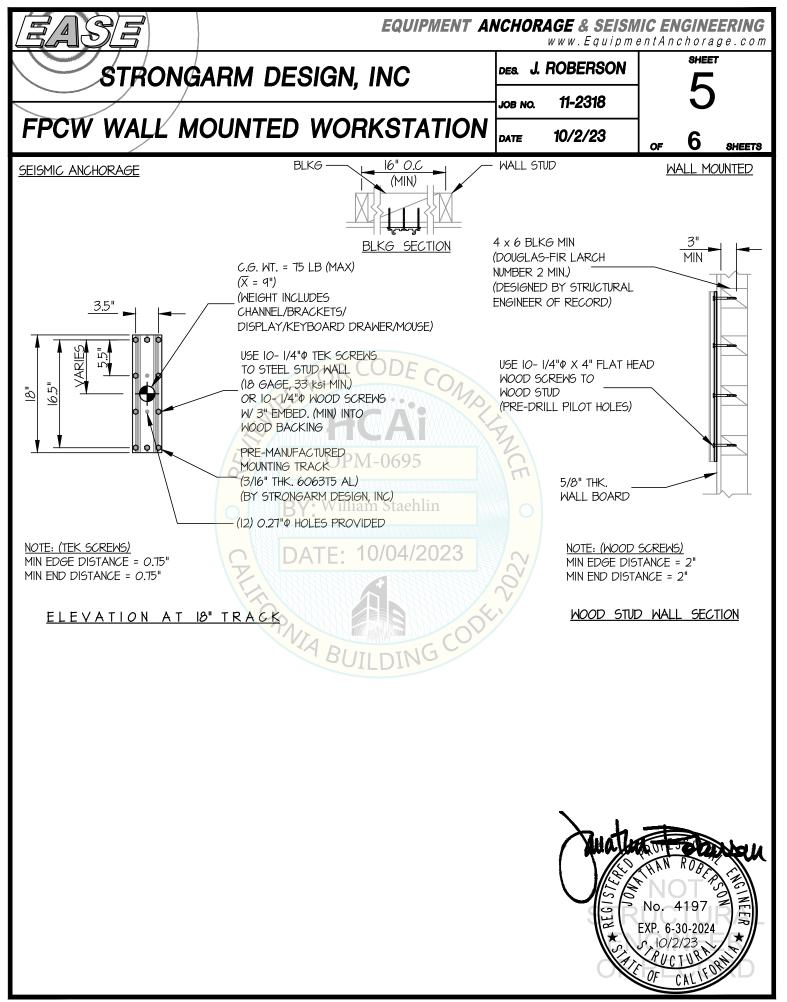

#### **Product Information**

Product Name: Strongarm FPCW Workstation OPM-0695

Product Type: Computer

Product Model Number: FPCW (Available Vertical Track Lengths: 18", 36", 48")

General Description: Wall mounted monitor and computer workstation