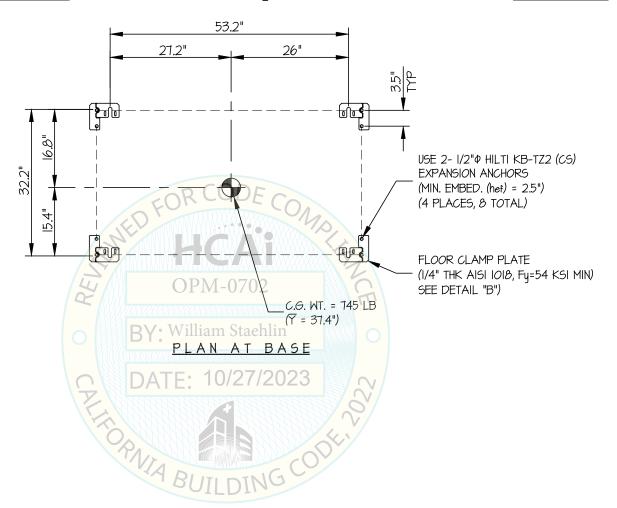

Y THE SEOR.
- 4. STRUCTURAL ENGINEER OF RECORD FOR THE INSTALLATION SHALL VERIFY ALL CONDITIONS, EVALUATE INTERACTION WITH ADJACENT EQUIPMENT AND ANCHORS. AND PROVIDE SUPPORT STRUCTURE DESIGNED TO SUPPORT WEIGHTS AND FORCES SHOWN IN COMBINATION WITH ALL OTHER LOADS THAT MAY BE PRESENT.
- SEE GENERAL NOTES: SHEETS 1 AND 2



# EQUIPMENT ANCHORAGE & SEISMIC ENGINEERING WWW.EquipmentAnchorage.com SHEET

werfen

ACL TOP 770 LAS

DES. J. ROBERSON

**JOB NO.** 11-2324

DATE 10/6/23

1

9 SHEETS

OF

SEISMIC SUPPORTS & ATTACHMENTS

MAX Sps ≤ 1.70

CONCRETE SLAB





#### **EQUIPMENT ANCHORAGE & SEISMIC ENGINEERING** www.EquipmentAnchorage.com SHEET

werfen

DES. J. ROBERSON

OF

ACL TOP 770 LAS

11-2324 JOB NO. 10/6/23

DATE

SHEETS

SEISMIC SUPPORTS & ATTACHMENTS

MAX Sps < 2.30

CONCRETE SLAB





#### **EQUIPMENT ANCHORAGE & SEISMIC ENGINEERING**

www.EquipmentAnchorage.com

#### werfen

#### DES. J. ROBERSON

SHEET

#### ACL TOP 770 LAS

10/6/23 DATE

JOB NO.

11-2324

SHEETS

SEISMIC SUPPORTS & ATTACHMENTS

CONCRETE SLAB ON METAL DECK



NOTES:

1. FORCES ARE DETERMINED PER 2022 CALIFORNIA BUILDING CODE AND ASCE 7-16. STRENGTH DESIGN IS USED. (EXAMPLE: SDS = 2.00, 2p = 1.0, p = 1.5, p = 1

> HORIZONTAL FORCE (En) = 2.40 Wp

HORIZONTAL FORCE (Emh) = 4.80 Wp (FOR CONCRETE ANCHORAGE)

VERTICAL FORCE (Ev) = 0.40 Wp

- 2. THIS PREAPPROVAL ENCOMPASSES WEIGHTS AND VERTICAL CG POSITIONS UP TO THE VALUES SHOWN.
- 3. THIS PREAPPROVAL WAS PREPARED WITHOUT KNOWLEDGE OF ANY SITE CONDITION. COMPATIBILITY FOR USE WITH A SITE SHALL BE EVALUATED BY THE STRUCTURAL ENGINEER OF RECORD OF THE INS