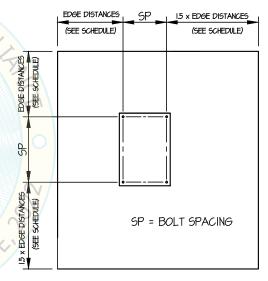

- B. THIS PREAPPROVAL ALLOWS FOR UP TO A MAXIMUM OF 2 ADJACENT CONCRETE SLAB EDGES, 12" & 24" AWAY MINIMUM (i.e. - CORNER).
  SEE ADJACENT DETAIL FOR ADDITIONAL MINIMUM ALLOWABLE CONCRETE
  EDGE DISTANCES.
- C. TESTING AND SPECIAL INSPECTION OF EXPANSION ANCHORS SHALL
  BE PERFORMED BY AN APPROVED INDEPENDENT AGENCY
  EMPLOYED BY THE FACILITY OWNER PER CBC 1704A & 1910A.5

TYPICAL CONCRETE EDGE DETAIL