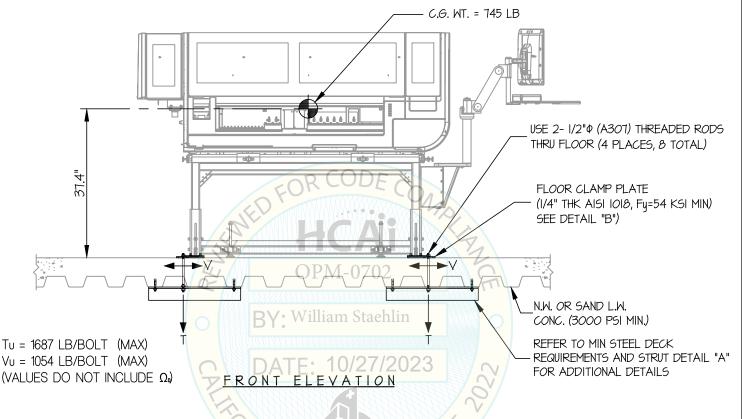

#### SEISMIC SUPPORTS & ATTACHMENTS

CONCRETE SLAB

#### NOTES:

- \* VALUES INCLUDE Ω<sub>0</sub>
- FORCES ARE DETERMINED PER 2022 CALIFORNIA BUILDING CODE AND ASCE 7-16. STRENGTH DESIGN IS USED. (EXAMPLE: 2p = 1.0, 1p = 1.5, 2p =
- 2. THIS PREAPPROVAL ENCOMPASSES WEIGHTS AND VERTICAL C.G. POSITIONS NOT EXCEEDING VALUES SHOWN.
- 3. THIS PREAPPROVAL WAS PREPARED WITHOUT KNOWLEDGE OF ANY SITE CONDITION, COMPATIBILITY FOR USE WITH A SITE SHALL BE EVALUATED. BY THE STRUCTURAL ENGINEER OF RECORD OF THE INSTALLATION (SEOR). USE REQUIRES APPROVAL BY THE SEOR.
- 4. STRUCTURAL ENGINEER OF RECORD FOR THE INSTALLATION SHALL VERIFY ALL CONDITIONS, EVALUATE INTERACTION WITH ADJACENT EQUIPMENT AND ANCHORS. AND PROVIDE SUPPORT STRUCTURE DESIGNED TO SUPPORT WEIGHTS AND FORCES SHOWN IN COMBINATION WITH ALL OTHER LOADS THAT MAY BE PRESENT.
- SEE GENERAL NOTES: SHEETS 1 AND 2

OF

SEISMIC SUPPORTS & ATTACHMENTS

MAX Sps ≤ 1.70

CONCRETE SLAB

SEISMIC SUPPORTS & ATTACHMENTS

MAX Sps < 2.30

CONCRETE SLAB