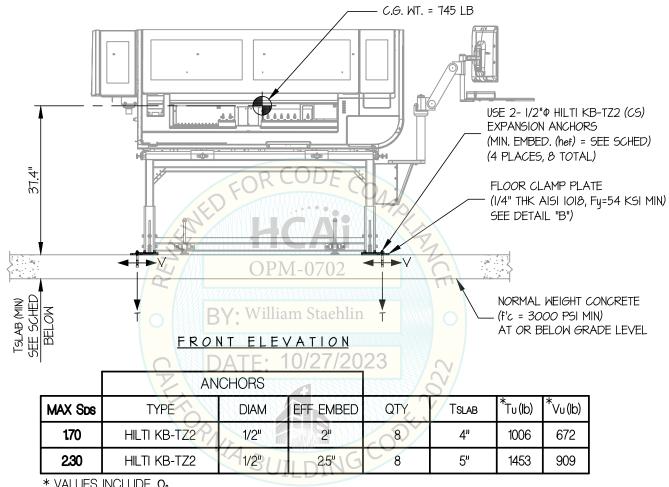

#### SEISMIC SUPPORTS & ATTACHMENTS

CONCRETE SLAB

#### NOTES:

- \* VALUES INCLUDE Ω<sub>0</sub>
- FORCES ARE DETERMINED PER 2022 CALIFORNIA BUILDING CODE AND ASCE 7-16. STRENGTH DESIGN IS USED. (EXAMPLE: 2p = 1.0, 1p = 1.5, 2p =
- 2. THIS PREAPPROVAL ENCOMPASSES WEIGHTS AND VERTICAL C.G. POSITIONS NOT EXCEEDING VALUES SHOWN.
- 3. THIS PREAPPROVAL WAS PREPARED WITHOUT KNOWLEDGE OF ANY SITE CONDITION, COMPATIBILITY FOR USE WITH A SITE SHALL BE EVALUATED. BY THE STRUCTURAL ENGINEER OF RECORD OF THE INSTALLATION (SEOR). USE REQUIRES APPROVAL BY THE SEOR.
- 4. STRUCTURAL ENGINEER OF RECORD FOR THE INSTALLATION SHALL VERIFY ALL CONDITIONS, EVALUATE INTERACTION WITH ADJACENT EQUIPMENT AND ANCHORS. AND PROVIDE SUPPORT STRUCTURE DESIGNED TO SUPPORT WEIGHTS AND FORCES SHOWN IN COMBINATION WITH ALL OTHER LOADS THAT MAY BE PRESENT.
- SEE GENERAL NOTES: SHEETS 1 AND 2

OF

SEISMIC SUPPORTS & ATTACHMENTS

MAX Sps ≤ 1.70

CONCRETE SLAB