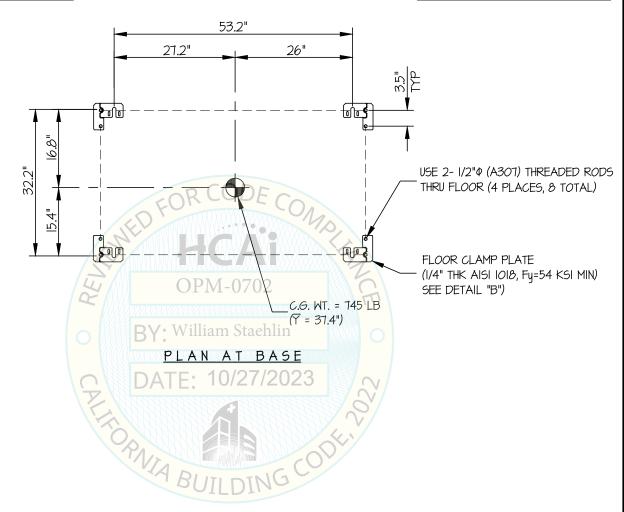

#### SEISMIC SUPPORTS & ATTACHMENTS

CONCRETE SLAB

#### NOTES:

- \* VALUES INCLUDE Ω<sub>0</sub>
- FORCES ARE DETERMINED PER 2022 CALIFORNIA BUILDING CODE AND ASCE 7-16. STRENGTH DESIGN IS USED. (EXAMPLE: 2p = 1.0, 1p = 1.5, 2p =
- 2. THIS PREAPPROVAL ENCOMPASSES WEIGHTS AND VERTICAL C.G. POSITIONS NOT EXCEEDING VALUES SHOWN.
- 3. THIS PREAPPROVAL WAS PREPARED WITHOUT KNOWLEDGE OF ANY SITE CONDITION, COMPATIBILITY FOR USE WITH A SITE SHALL BE EVALUATED. BY THE STRUCTURAL ENGINEER OF RECORD OF THE INSTALLATION (SEOR). USE REQUIRES APPROVAL BY THE SEOR.
- 4. STRUCTURAL ENGINEER OF RECORD FOR THE INSTALLATION SHALL VERIFY ALL CONDITIONS, EVALUATE INTERACTION WITH ADJACENT EQUIPMENT AND ANCHORS. AND PROVIDE SUPPORT STRUCTURE DESIGNED TO SUPPORT WEIGHTS AND FORCES SHOWN IN COMBINATION WITH ALL OTHER LOADS THAT MAY BE PRESENT.
- SEE GENERAL NOTES: SHEETS 1 AND 2

OF

SEISMIC SUPPORTS & ATTACHMENTS

MAX Sps ≤ 1.70

CONCRETE SLAB

SEISMIC SUPPORTS & ATTACHMENTS

MAX Sps < 2.30

CONCRETE SLAB