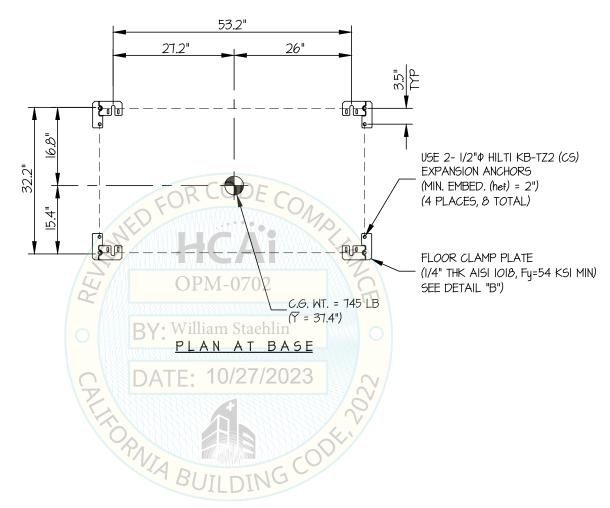

#### SEISMIC SUPPORTS & ATTACHMENTS

CONCRETE SLAB

#### NOTES:

- \* VALUES INCLUDE Ω<sub>0</sub>
- FORCES ARE DETERMINED PER 2022 CALIFORNIA BUILDING CODE AND ASCE 7-16. STRENGTH DESIGN IS USED. (EXAMPLE: 2p = 1.0, 1p = 1.5, 2p =
- 2. THIS PREAPPROVAL ENCOMPASSES WEIGHTS AND VERTICAL C.G. POSITIONS NOT EXCEEDING VALUES SHOWN.
- 3. THIS PREAPPROVAL WAS PREPARED WITHOUT KNOWLEDGE OF ANY SITE CONDITION, COMPATIBILITY FOR USE WITH A SITE SHALL BE EVALUATED. BY THE STRUCTURAL ENGINEER OF RECORD OF THE INSTALLATION (SEOR). USE REQUIRES APPROVAL BY THE SEOR.
- 4. STRUCTURAL ENGINEER OF RECORD FOR THE INSTALLATION SHALL VERIFY ALL CONDITIONS, EVALUATE INTERACTION WITH ADJACENT EQUIPMENT AND ANCHORS. AND PROVIDE SUPPORT STRUCTURE DESIGNED TO SUPPORT WEIGHTS AND FORCES SHOWN IN COMBINATION WITH ALL OTHER LOADS THAT MAY BE PRESENT.
- SEE GENERAL NOTES: SHEETS 1 AND 2