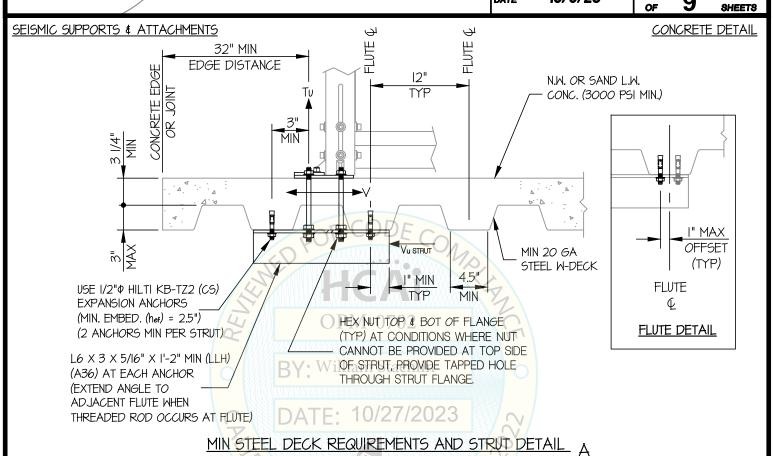

#### ACL TOP 770 LAS

10/6/23 DATE

JOB NO.

11-2324

SHEETS

SEISMIC SUPPORTS & ATTACHMENTS

CONCRETE SLAB ON METAL DECK

NOTES:

1. FORCES ARE DETERMINED PER 2022 CALIFORNIA BUILDING CODE AND ASCE 7-16. STRENGTH DESIGN IS USED. (EXAMPLE: SDS = 2.00, 2p = 1.0, p = 1.5, p = 1

> HORIZONTAL FORCE (En) = 2.40 Wp

HORIZONTAL FORCE (Emh) = 4.80 Wp (FOR CONCRETE ANCHORAGE)

VERTICAL FORCE (Ev) = 0.40 Wp

- 2. THIS PREAPPROVAL ENCOMPASSES WEIGHTS AND VERTICAL CG POSITIONS UP TO THE VALUES SHOWN.
- 3. THIS PREAPPROVAL WAS PREPARED WITHOUT KNOWLEDGE OF ANY SITE CONDITION. COMPATIBILITY FOR USE WITH A SITE SHALL BE EVALUATED BY THE STRUCTURAL ENGINEER OF RECORD OF THE INSTALLATION (SEOR). USE REQUIRES APPROVAL BY THE SEOR.
- 4. STRUCTURAL ENGINEER OF RECORD FOR THE INSTALLATION SHALL VERIFY ALL CONDITIONS, EVALUATE INTERACTION WITH ADJACENT EQUIPMENT AND ANCHORS, AND PROVIDE SUPPORT STRUCTURE DESIGNED TO SUPPORT WEIGHTS AND FORCES SHOWN IN COMBINATION WITH ALL OTHER LOADS THAT MAY BE PRESENT.
- 5. SEE GENERAL NOTES; SHEETS 1 AND 2.

#### 10. EXPANSION ANCHORS:

A. ATTACHMENT IS TO BE MADE WITH THE ANCHORS LISTED BELOW AND INSTALLED AS DESCRIBED IN THE CORRESPONDING ICC REPORT.

| Anchor Diameter | Concrete<br>Type     | Min. f'c<br>(psi) | Anchor Type         | ICC<br>Report No. | Min.<br>Embed. | Min.<br>Spacing | Min.<br>Edge Dist. | Min. Conc.<br>Thickness | Torque<br>Test | Direct Tension<br>Test |
|-----------------|----------------------|-------------------|---------------------|-------------------|----------------|-----------------|--------------------|-------------------------|----------------|------------------------|
| 1/2"            | Sand Light<br>Weight | 3000              | Hilti Kwik Bolt TZ2 | ESR-4266          | 2.5"           | 7.50"           | 12"                | See<br>Detail "A"       | 50 FT-LB       | N/A                    |
| 1/2"            | Normal<br>Weight     | 3000              | Hilti Kwik Bolt TZ2 | ESR-4266          | 2"             | 3,5"            | 12"                | 4"                      | 50 FT-LB       | 1569 lb                |
| 1/2"            | Normal<br>Weight     | 3000              | Hilti Kwik Bolt TZ2 | ESR-4266          | 2.5"           | 3.5"            | 24"                | 5"                      | 50 FT-LB       | 2031 lb                |

- B. THIS PREAPPROVAL ALLOWS FOR UP TO A MAXIMUM OF 2 ADJACENT CONCRETE SLAB EDGES, 12" & 24" AWAY MINIMUM (i.e. - CORNER).
  SEE ADJACENT DETAIL FOR ADDITIONAL MINIMUM ALLOWABLE CONCRETE
  EDGE DISTANCES.
- C. TESTING AND SPECIAL INSPECTION OF EXPANSION ANCHORS SHALL
  BE PERFORMED BY AN APPROVED INDEPENDENT AGENCY
  EMPLOYED BY THE FACILITY OWNER PER CBC 1704A & 1910A.5

  AND CAC 7-149. ALL REPORTS SHALL BE SENT TO THE INSPECTOR
  OF RECORD, OWNER AND THE ARCHITECT OR ENGINEER IN Itam Staehlin
  RESPONSIBLE CHARGE.
  - (i) AFTER AT LEAST 24 HOURS HAVE ELAPSED SINCE INSTALLATION,
    DIRECT PULL TENSION TEST OR TORQUE TEST AT LEAST 50% OF
    THE ANCHORS.
  - (ii) ACCEPTANCE CRITERIA:
    - DIRECT TENSION TEST: THE ANCHOR SHOULD HAVE NO OBSERVABLE MOVEMENT AT THE TEST LOAD. A PRACTICAL WAY TO DETERMINE OBSERVABLE MOVEMENT IS THAT THE WASHER BECOMES LOOSE.
    - TORQUE TEST: THE APPLICABLE TORQUE MUST BE ACHIEVED WITHIN THE FOLLOWING LIMITS: WEDGE TYPE: 1/2 TURN OF THE NUT
  - (iii) IF ANY ANCHOR FAILS, TEST ALL ANCHORS.
- D. AVOID DAMAGING EXISTING STEEL REINFORCING IN CONCRETE SLAB WHEN INSTALLING CONCRETE EXPANSION ANCHORS.
- E. PROVIDE FOR FULL THREAD ENGAGEMENT OF NUT & WASHER.

#### 1. BOLTS THROUGH CONCRETE ON METAL DECK

- A. BOLTS SHALL BE TORQUED BY 3/4 TURN OF THE NUTS AFTER THE SNUG TIGHT (THE SNUG-TIGHT CONDITION IS DEFINED AS THE TIGHTNESS REQUIRED TO BRING THE CONNECTED PLIES INTO FIRM CONTACT) CONDITION IS ACHIEVED. UNLESS OTHERWISE NOTED.
- B. THROUGH BOLT HOLES SHALL BE 1/16" LARGER THAN BOLT SIZE (HOLE SIZE = BOLT SIZE + 1/16) FOR CONCRETE.
- C. THROUGH-BOLTS IN CONCRETE SHALL RECEIVE SPECIAL INSPECTION AND TESTING (THROUGH BOLTS WITH STEEL TO STEEL CONNECTION IN TENSION DO NOT REQUIRE TENSION TESTING) IN ACCORDANCE WITH REQUIREMENTS FOR POST-INSTALLED ANCHORS.