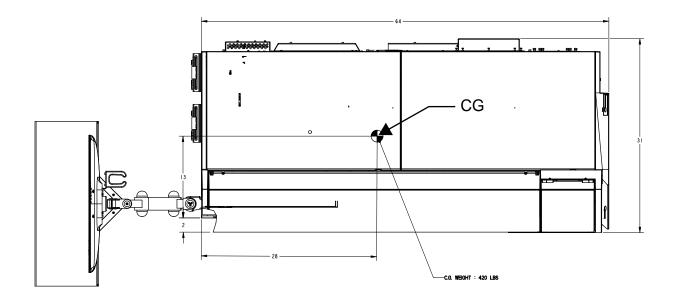

#### **EQUIPMENT DIMENSIONS:**

| UNIT       | WIDTH "W" (IN) | DEPTH "D" (IN) | HEIGHT "H" (IN) | Hcg (IN) | WEIGHT "Wp" (LBS) |
|------------|----------------|----------------|-----------------|----------|-------------------|
| ACLTOP 770 | 62.92          | 30.56          | 28.77           | 6.00     | 420               |

## NOTE:

TABULATED VALUES ARE FOR THE INSTRUMENT ONLY. IT DOES NOT INCLUDE THE SUPPORT TABLE OR BENCH TOP.

SAFE-T-PROOF

SHEET NAME: DESIGN CRITERIA & UNIT DIMENSIONS PROJECT:

WERFEN 770 OPM

SAFE-T-PROOF™ PART NUMBER: STP-OPM-0708

#### FRONT ELEV

NOTES:

- 1. ATTACHMENT OF TABLE/BENCH TOP TO THE SUPPORTING STRUCTURE IS NOT COVERED IN THIS OPM. ENGINEER/DESIGNER OF RECORD IS RESPONSIBLE FOR DESIGN OF TABLE/ BENCH TOP ANCHORAGE.
- 2. TABLE/BENCH TOP IS ONE OF THE FOLLOWING:
  - -304 STAINLESS STEEL
  - -WA CHEMSURF-BLACK LAMINATE
  - -WA DOVE GREY LAMINATE
  - -EPOXY PANEL
  - -PHENOLIC PANEL
  - **FUNDERMNAX PANEL**
  - -TRESPA PANEL
  - -SPC-CR DURCON GRAPHITE
  - -SPC-CR DURCON CARBON BLACK
  - -SPC-CR DURCON GLACIER WHITE
  - -SPC-CR DURCON STEEL GREY
  - -POWDER COATED STEEL
- 3. SEE PAGE 9 FOR DETAILED EQUIPMENT DRAWINGS.

#### PROJECT: PROPRIETARY AND CONFIDENTIAL SAFE-T-PROOF WERFEN 770 OPM THE DRAWING AND SUBJECT MATTER DEPICTED THE DRAWING AND SUBJECT MAI THE DEPICTED HEREIN ARE THE SOLE AND EXCLUSIVE PROPERTY OF SAFE-T-PROOF. ALL RIGHTS WITH RESPECT TO THIS DRAWING AND THE SUBJECT MATTER DEPICTED HEREIN ARE EXPRESSLY RESERVED AND WITHHELD BY SAFE-T-PROOF. SAFE-T-PROOF™ PART NUMBER: SHEET NAME: **STP-OPM-0708** UNIT CONFIGURATION CASE "A" SEOR SIGN-OFF: PROJECT NO: 21214 SCALE: NTS DWN BY: NM DATE: 12/17/2024 **PAGE 3 OF 10**