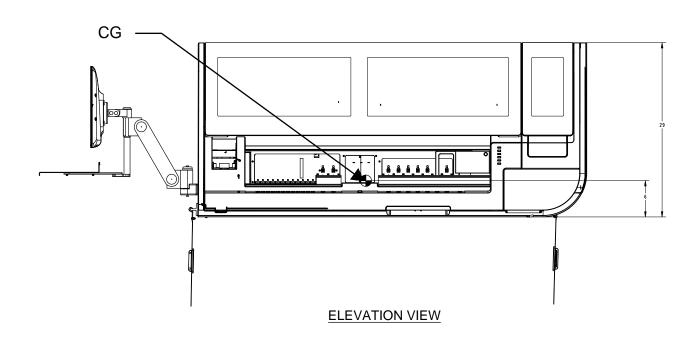

#### FRONT ELEV

NOTES:

- 1. ATTACHMENT OF TABLE/BENCH TOP TO THE SUPPORTING STRUCTURE IS NOT COVERED IN THIS OPM. ENGINEER/DESIGNER OF RECORD IS RESPONSIBLE FOR DESIGN OF TABLE/ BENCH TOP ANCHORAGE.
- 2. TABLE/BENCH TOP IS ONE OF THE FOLLOWING:
  - -304 STAINLESS STEEL
  - -WA CHEMSURF-BLACK LAMINATE
  - -WA DOVE GREY LAMINATE
  - -EPOXY PANEL
  - -PHENOLIC PANEL
  - **FUNDERMNAX PANEL**
  - -TRESPA PANEL
  - -SPC-CR DURCON GRAPHITE
  - -SPC-CR DURCON CARBON BLACK
  - -SPC-CR DURCON GLACIER WHITE
  - -SPC-CR DURCON STEEL GREY
  - -POWDER COATED STEEL
- 3. SEE PAGE 9 FOR DETAILED EQUIPMENT DRAWINGS.

#### PROJECT: PROPRIETARY AND CONFIDENTIAL SAFE-T-PROOF WERFEN 770 OPM THE DRAWING AND SUBJECT MATTER DEPICTED THE DRAWING AND SUBJECT MAI THE DEPICTED HEREIN ARE THE SOLE AND EXCLUSIVE PROPERTY OF SAFE-T-PROOF. ALL RIGHTS WITH RESPECT TO THIS DRAWING AND THE SUBJECT MATTER DEPICTED HEREIN ARE EXPRESSLY RESERVED AND WITHHELD BY SAFE-T-PROOF. SAFE-T-PROOF™ PART NUMBER: SHEET NAME: **STP-OPM-0708** UNIT CONFIGURATION CASE "A" SEOR SIGN-OFF: PROJECT NO: 21214 SCALE: NTS DWN BY: NM DATE: 12/17/2024 **PAGE 3 OF 10**

# NOTES:

- 1. ATTACHMENT OF TABLE/BENCH TOP TO THE SUPPORTING STRUCTURE IS NOT COVERED IN THIS OPM. ENGINEER/DESIGNER OF RECORD IS RESPONSIBLE FOR DESIGN OF TABLE/BENCH TOP ANCHORAGE.
- 2. TABLE/BENCH TOP IS ONE OF THE FOLLOWING:
  - -304 STAINLESS STEEL
  - -WA CHEMSURF-BLACK LAMINATE
  - -WA DOVE GREY LAMINATE
  - -EPOXY PANEL
  - -PHENOLIC PANEL
  - **FUNDERMNAX PANEL**
  - -TRESPA PANEL
  - -SPC-CR DURCON GRAPHITE
  - -SPC-CR DURCON CARBON BLACK
  - -SPC-CR DURCON GLACIER WHITE
  - -SPC-CR DURCON STEEL GREY
  - -POWDER COATED STEEL
- 3. SEE PAGE 9 FOR DETAILED EQUIPMENT DRAWINGS