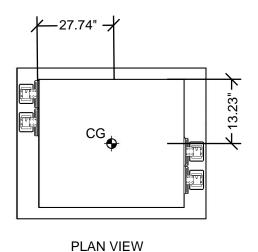

27.74" -

CG⊕

**PLAN VIEW** 

#### **EQUIPMENT DIMENSIONS:**

| UNIT       | WIDTH "W" (IN) | DEPTH "D" (IN) | HEIGHT "H" (IN) | Hcg (IN) | WEIGHT "Wp" (LBS) |
|------------|----------------|----------------|-----------------|----------|-------------------|
| ACLTOP 770 | 62.92          | 30.56          | 28.77           | 6.00     | 420               |