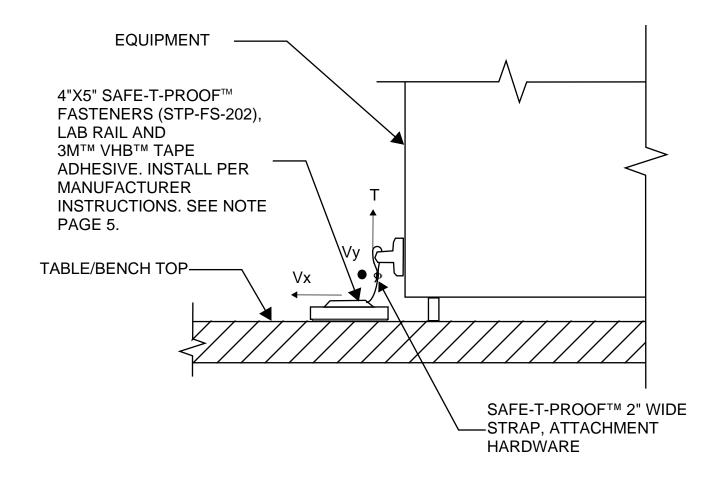

- 1. THESE FORCES ARE PRESENTED AT ASD LEVELS.
- 2. TABULATED DEMAND LOADS SHOWN ARE AT THE INTERFACE BETWEEN PAD & THE TABLETOP SURFACE.
- 3. "Vy" REPRESENTS SHEAR PERPENDICULAR TO THIS PLANE.

## MAX ANCHOR FORCES AT ASD AT EACH BRACKET

| SDS | z/h  | T (LBS) | Vx (LBS) | Vy (LBS) |
|-----|------|---------|----------|----------|
| 1.0 | 0.00 | 0       | 36.99    | 36.99    |
|     | 0.25 | 0       | 49.31    | 49.31    |
|     | 0.50 | 0       | 65.75    | 65.75    |
|     | 0.75 | 0       | 82.19    | 82.19    |
|     | 0.90 | 0       | 92.05    | 92.05    |
| 1.5 | 0.00 | 0       | 55.48    | 55.48    |
|     | 0.25 | 0       | 73.97    | 73.97    |
|     | 0.50 | 0       | 98.63    | 98.63    |
|     | 0.75 | 23.95   | 123.29   | 123.29   |
|     | 0.90 | 39.83   | 138.08   | 138.08   |
| 2.0 | 0.00 | 0       | 73.97    | 73.97    |
|     | 0.25 | 16.94   | 98.63    | 98.63    |