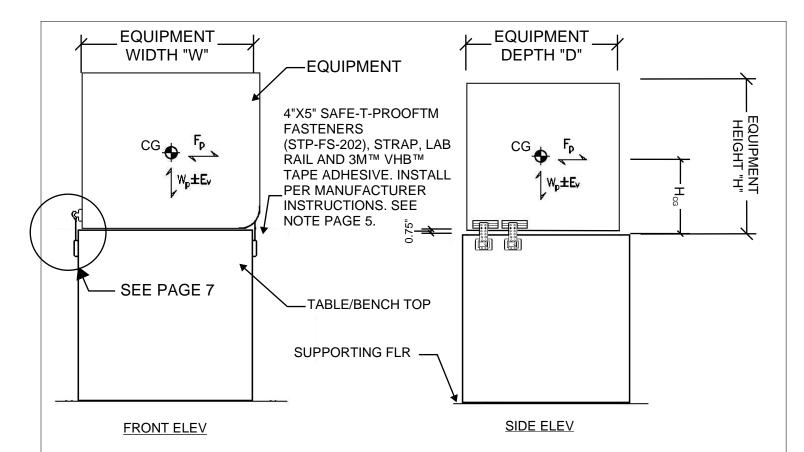

#### FRONT ELEV

NOTES:

- 1. ATTACHMENT OF TABLE/BENCH TOP TO THE SUPPORTING STRUCTURE IS NOT COVERED IN THIS OPM. ENGINEER/DESIGNER OF RECORD IS RESPONSIBLE FOR DESIGN OF TABLE/ BENCH TOP ANCHORAGE.
- 2. TABLE/BENCH TOP IS ONE OF THE FOLLOWING:
  - -304 STAINLESS STEEL
  - -WA CHEMSURF-BLACK LAMINATE
  - -WA DOVE GREY LAMINATE
  - -EPOXY PANEL
  - -PHENOLIC PANEL
  - **FUNDERMNAX PANEL**
  - -TRESPA PANEL
  - -SPC-CR DURCON GRAPHITE
  - -SPC-CR DURCON CARBON BLACK
  - -SPC-CR DURCON GLACIER WHITE
  - -SPC-CR DURCON STEEL GREY
  - -POWDER COATED STEEL
- 3. SEE PAGE 9 FOR DETAILED EQUIPMENT DRAWINGS.