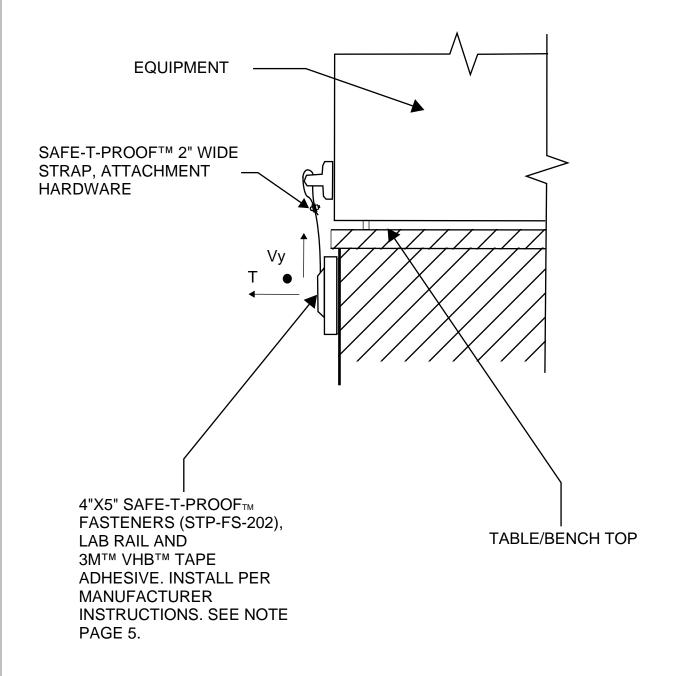

# NOTES:

- 1. ATTACHMENT OF TABLE/BENCH TOP TO THE SUPPORTING STRUCTURE IS NOT COVERED IN THIS OPM. ENGINEER/DESIGNER OF RECORD IS RESPONSIBLE FOR DESIGN OF TABLE/BENCH TOP ANCHORAGE.
- 2. TABLE/BENCH TOP IS ONE OF THE FOLLOWING:
  - -304 STAINLESS STEEL
  - -WA CHEMSURF-BLACK LAMINATE
  - -WA DOVE GREY LAMINATE
  - -EPOXY PANEL
  - -PHENOLIC PANEL
  - **FUNDERMNAX PANEL**
  - -TRESPA PANEL
  - -SPC-CR DURCON GRAPHITE
  - -SPC-CR DURCON CARBON BLACK
  - -SPC-CR DURCON GLACIER WHITE
  - -SPC-CR DURCON STEEL GREY
  - -POWDER COATED STEEL
- 3. SEE PAGE 9 FOR DETAILED EQUIPMENT DRAWINGS