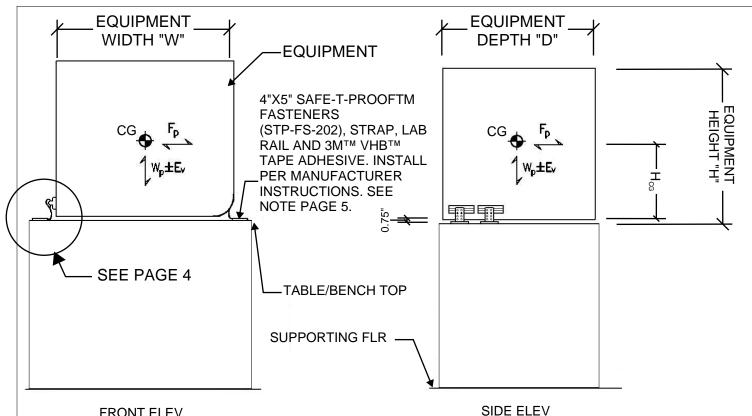

#### FRONT ELEV

NOTES:

- 1. ATTACHMENT OF TABLE/BENCH TOP TO THE SUPPORTING STRUCTURE IS NOT COVERED IN THIS OPM. ENGINEER/DESIGNER OF RECORD IS RESPONSIBLE FOR DESIGN OF TABLE/ BENCH TOP ANCHORAGE.
- 2. TABLE/BENCH TOP IS ONE OF THE FOLLOWING:
  - -304 STAINLESS STEEL
  - -WA CHEMSURF-BLACK LAMINATE
  - -WA DOVE GREY LAMINATE
  - -EPOXY PANEL
  - -PHENOLIC PANEL
  - **FUNDERMNAX PANEL**
  - -TRESPA PANEL
  - -SPC-CR DURCON GRAPHITE
  - -SPC-CR DURCON CARBON BLACK
  - -SPC-CR DURCON GLACIER WHITE
  - -SPC-CR DURCON STEEL GREY
  - -POWDER COATED STEEL
- 3. SEE PAGE 9 FOR DETAILED EQUIPMENT DRAWINGS.

CASE "A": CASE "A" IS FOR RESTRAINT STRAP LOCATED ON TOP OF TABLE/BENCH TOP (SUPPLIED BY CUSTOMER).

CASE "B": CASE "B" IS FOR RESTRAINT STRAP LOCATED ON SIDES OF TABLE/BENCH TOP (SUPPLIED BY CUSTOMER).