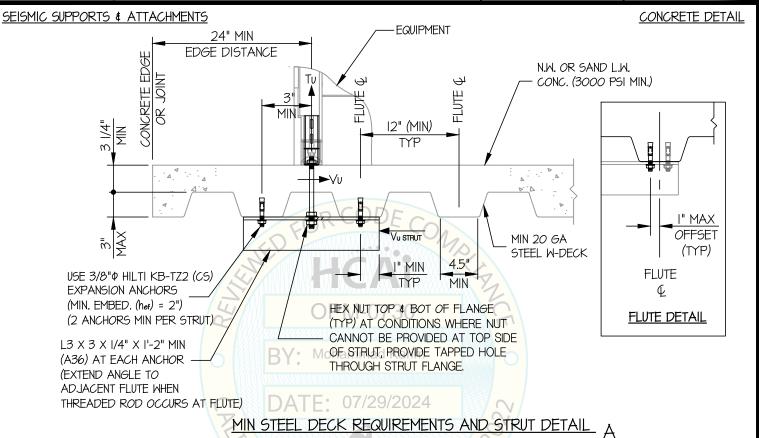

#### 10. EXPANSION ANCHORS:

A. ATTACHMENT IS TO BE MADE WITH THE ANCHORS LISTED BELOW AND INSTALLED AS DESCRIBED IN THE CORRESPONDING ICC REPORT.

|   | chor<br>neter | Concrete<br>Type     | Min. f'c<br>(psi) | Anchor Type         | ICC<br>Report No. | Min.<br>Embed. | Min.<br>Spacing | Min.<br>Edge Dist. | Min. Conc.<br>Thickness | Torque<br>Test | Direct Tension<br>Test |
|---|---------------|----------------------|-------------------|---------------------|-------------------|----------------|-----------------|--------------------|-------------------------|----------------|------------------------|
| 3 | 3/8"          | Sand Light<br>Weight | 3000              | Hilti Kwik Bolt TZ2 | ESR-4266          | 2"             | 6.75"           | 16"                | See<br>Detail "A"       | 30 FT-LB       | N/A                    |
| 3 | 3/8"          | Normal<br>Weight     | 3000              | Hilti Kwik Bolt TZ2 | ESR-4266          | 2"             | 6"              | 14"                | 4"                      | 30 FT-LB       | 1983 lb                |

- B. THIS PREAPPROVAL ALLOWS FOR UP TO A MAXIMUM OF 2 ADJACENT CONCRETE SLAB EDGES, 14" AWAY MINIMUM (i.e. - CORNER).
  SEE ADJACENT DETAIL FOR ADDITIONAL MINIMUM ALLOWABLE CONCRETE EDGE DISTANCES.
- C. TESTING AND SPECIAL INSPECTION OF EXPANSION ANCHORS SHALL
  BE PERFORMED BY AN APPROVED INDEPENDENT AGENCY
  EMPLOYED BY THE FACILITY OWNER PER CBC 1704A & 1910A.5
  AND CAC 7-149. ALL REPORTS SHALL BE SENT TO THE INSPECTOR
  OF RECORD, OWNER AND THE ARCHITECT OR ENGINEER IN
  RESPONSIBLE CHARGE.
  - (i) AFTER AT LEAST 24 HOURS HAVE ELAPSED SINCE INSTALLATION, DIRECT PULL TENSION TEST OR TORQUE TEST AT LEAST 50% OF THE ANCHORS.
  - (ii) ACCEPTANCE CRITERIA:
    - DIRECT TENSION TEST: THE ANCHOR SHOULD HAVE NO OBSERVABLE MOVEMENT AT THE TEST LOAD. A PRACTICAL WAY TO DETERMINE OBSERVABLE MOVEMENT IS THAT THE WASHER BECOMES LOOSE.
    - TORQUE TEST: THE APPLICABLE TORQUE MUST BE ACHIEVED WITHIN THE FOLLOWING LIMITS: WEDGE TYPE: 1/2 TURN OF THE NUT
  - (iii) IF ANY ANCHOR FAILS, TEST ALL ANCHORS.
- D. AVOID DAMAGING EXISTING STEEL REINFORCING IN CONCRETE SLAB WHEN INSTALLING CONCRETE EXPANSION ANCHORS.
- E. PROVIDE FOR FULL THREAD ENGAGEMENT OF NUT & WASHER.
- 11. BOLTS THROUGH CONCRETE ON METAL DECK
  - A. BOLTS SHALL BE TORQUED BY 3/4 TURN OF THE NUTS AFTER THE SNUG TIGHT (THE SNUG-TIGHT CONDITION IS DEFINED AS THE TIGHTNESS REQUIRED TO BRING THE CONNECTED PLIES INTO FIRM CONTACT) CONDITION IS ACHIEVED, UNLESS OTHERWISE NOTED.
  - B. THROUGH BOLT HOLES SHALL BE 1/16" LARGER THAN BOLT SIZE (HOLE SIZE = BOLT SIZE + 1/16) FOR CONCRETE.
  - C. THROUGH-BOLTS IN CONCRETE SHALL RECEIVE SPECIAL INSPECTION AND TESTING (THROUGH BOLTS WITH STEEL TO STEEL CONNECTION IN TENSION DO NOT REQUIRE TENSION TESTING) IN ACCORDANCE WITH REQUIREMENTS FOR POST-INSTALLED ANCHORS.

TYPICAL CONCRETE EDGE DETAIL (SLAB ON GRADE ONLY)

www.EquipmentAnchorage.com