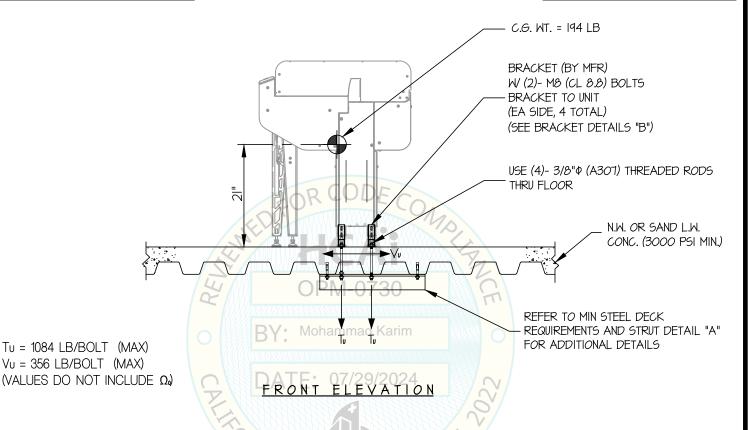

CONCRETE SLAB

Tu = 803 LB/BOLT (MAX) Vu = 268 LB/BOLT (MAX) (VALUES INCLUDE Ω)

#### NOTES:

1. FORCES ARE DETERMINED PER 2022 CALIFORNIA BUILDING CODE AND ASCE 7-16. STRENGTH DESIGN IS USED. (EXAMPLE: SDS = 2.30, 20 = 1.0, 10 = 1.5, 10 = 1.5, 10 = 2.0, 10 = 0.

HORIZONTAL FORCE (En) = 1,035 Wp

HORIZONTAL FORCE (Emh) = 2.07 Wp (FOR CONCRETE ANCHORAGE)

VERTICAL FORCE (Ev) = 0.46 Wp

- 2. THIS PREAPPROVAL ENCOMPASSES WEIGHTS AND VERTICAL C.G. POSITIONS NOT EXCEEDING VALUES SHOWN.
- 3. THIS PREAPPROVAL WAS PREPARED WITHOUT KNOWLEDGE OF ANY SITE CONDITION. COMPATIBILITY FOR USE WITH A SITE SHALL BE EVALUATED BY THE STRUCTURAL ENGINEER OF RECORD OF THE INSTALLATION (SEOR), USE REQUIRES APPROVAL BY THE SEOR.
- 4. STRUCTURAL ENGINEER OF RECORD FOR THE INSTALLATION SHALL VERIFY ALL CONDITIONS, EVALUATE INTERACTION WITH ADJACENT EQUIPMENT AND ANCHORS, AND PROVIDE SUPPORT STRUCTURE DESIGNED TO SUPPORT WEIGHTS AND FORCES SHOWN IN COMBINATION WITH ALL OTHER LOADS THAT MAY BE PRESENT.
- 5. SEE GENERAL NOTES; SHEETS 1 AND 2.