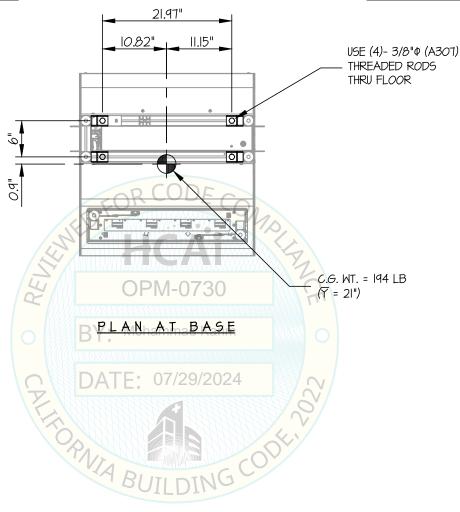

CONCRETE SLAB

Tu = 803 LB/BOLT (MAX) Vu = 268 LB/BOLT (MAX) (VALUES INCLUDE Ω)

#### NOTES:

1. FORCES ARE DETERMINED PER 2022 CALIFORNIA BUILDING CODE AND ASCE 7-16. STRENGTH DESIGN IS USED. (EXAMPLE: SDS = 2.30, 20 = 1.0, 10 = 1.5, 10 = 1.5, 10 = 2.0, 10 = 0.

HORIZONTAL FORCE (En) = 1,035 Wp

HORIZONTAL FORCE (Emh) = 2.07 Wp (FOR CONCRETE ANCHORAGE)

VERTICAL FORCE (Ev) = 0.46 Wp

- 2. THIS PREAPPROVAL ENCOMPASSES WEIGHTS AND VERTICAL C.G. POSITIONS NOT EXCEEDING VALUES SHOWN.
- 3. THIS PREAPPROVAL WAS PREPARED WITHOUT KNOWLEDGE OF ANY SITE CONDITION. COMPATIBILITY FOR USE WITH A SITE SHALL BE EVALUATED BY THE STRUCTURAL ENGINEER OF RECORD OF THE INSTALLATION (SEOR), USE REQUIRES APPROVAL BY THE SEOR.
- 4. STRUCTURAL ENGINEER OF RECORD FOR THE INSTALLATION SHALL VERIFY ALL CONDITIONS, EVALUATE INTERACTION WITH ADJACENT EQUIPMENT AND ANCHORS, AND PROVIDE SUPPORT STRUCTURE DESIGNED TO SUPPORT WEIGHTS AND FORCES SHOWN IN COMBINATION WITH ALL OTHER LOADS THAT MAY BE PRESENT.
- 5. SEE GENERAL NOTES; SHEETS 1 AND 2.