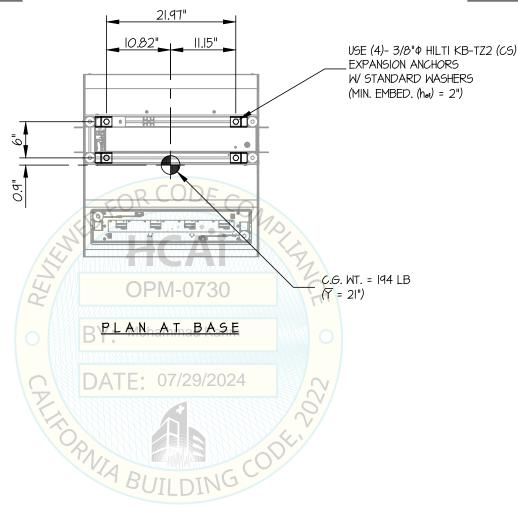

#### 10. EXPANSION ANCHORS:

A. ATTACHMENT IS TO BE MADE WITH THE ANCHORS LISTED BELOW AND INSTALLED AS DESCRIBED IN THE CORRESPONDING ICC REPORT.

|   | chor<br>neter | Concrete<br>Type     | Min. f'c<br>(psi) | Anchor Type         | ICC<br>Report No. | Min.<br>Embed. | Min.<br>Spacing | Min.<br>Edge Dist. | Min. Conc.<br>Thickness | Torque<br>Test | Direct Tension<br>Test |
|---|---------------|----------------------|-------------------|---------------------|-------------------|----------------|-----------------|--------------------|-------------------------|----------------|------------------------|
| 3 | 3/8"          | Sand Light<br>Weight | 3000              | Hilti Kwik Bolt TZ2 | ESR-4266          | 2"             | 6.75"           | 16"                | See<br>Detail "A"       | 30 FT-LB       | N/A                    |
| 3 | 3/8"          | Normal<br>Weight     | 3000              | Hilti Kwik Bolt TZ2 | ESR-4266          | 2"             | 6"              | 14"                | 4"                      | 30 FT-LB       | 1983 lb                |

- B. THIS PREAPPROVAL ALLOWS FOR UP TO A MAXIMUM OF 2 ADJACENT CONCRETE SLAB EDGES, 14" AWAY MINIMUM (i.e. - CORNER).
  SEE ADJACENT DETAIL FOR ADDITIONAL MINIMUM ALLOWABLE CONCRETE EDGE DISTANCES.
- C. TESTING AND SPECIAL INSPECTION OF EXPANSION ANCHORS SHALL
  BE PERFORMED BY AN APPROVED INDEPENDENT AGENCY
  EMPLOYED BY THE FACILITY OWNER PER CBC 1704A & 1910A.5
  AND CAC 7-149. ALL REPORTS SHALL BE SENT TO THE INSPECTOR
  OF RECORD, OWNER AND THE ARCHITECT OR ENGINEER IN
  RESPONSIBLE CHARGE.
  - (i) AFTER AT LEAST 24 HOURS HAVE ELAPSED SINCE INSTALLATION, DIRECT PULL TENSION TEST OR TORQUE TEST AT LEAST 50% OF THE ANCHORS.
  - (ii) ACCEPTANCE CRITERIA:
    - DIRECT TENSION TEST: THE ANCHOR SHOULD HAVE NO OBSERVABLE MOVEMENT AT THE TEST LOAD. A PRACTICAL WAY TO DETERMINE OBSERVABLE MOVEMENT IS THAT THE WASHER BECOMES LOOSE.
    - TORQUE TEST: THE APPLICABLE TORQUE MUST BE ACHIEVED WITHIN THE FOLLOWING LIMITS: WEDGE TYPE: 1/2 TURN OF THE NUT
  - (iii) IF ANY ANCHOR FAILS, TEST ALL ANCHORS.
- D. AVOID DAMAGING EXISTING STEEL REINFORCING IN CONCRETE SLAB WHEN INSTALLING CONCRETE EXPANSION ANCHORS.
- E. PROVIDE FOR FULL THREAD ENGAGEMENT OF NUT & WASHER.
- 11. BOLTS THROUGH CONCRETE ON METAL DECK
  - A. BOLTS SHALL BE TORQUED BY 3/4 TURN OF THE NUTS AFTER THE SNUG TIGHT (THE SNUG-TIGHT CONDITION IS DEFINED AS THE TIGHTNESS REQUIRED TO BRING THE CONNECTED PLIES INTO FIRM CONTACT) CONDITION IS ACHIEVED, UNLESS OTHERWISE NOTED.
  - B. THROUGH BOLT HOLES SHALL BE 1/16" LARGER THAN BOLT SIZE (HOLE SIZE = BOLT SIZE + 1/16) FOR CONCRETE.
  - C. THROUGH-BOLTS IN CONCRETE SHALL RECEIVE SPECIAL INSPECTION AND TESTING (THROUGH BOLTS WITH STEEL TO STEEL CONNECTION IN TENSION DO NOT REQUIRE TENSION TESTING) IN ACCORDANCE WITH REQUIREMENTS FOR POST-INSTALLED ANCHORS.