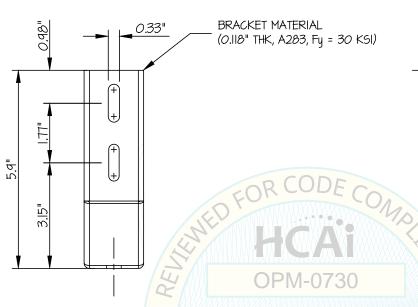

## STA Workcell Max OUTPUT MODULE

DES. J. ROBERSON

**JOB NO.** 11-2407

DATE 7/25/25

SHEET

8 SHEETS

BRACKET DETAILS

BRACKET (BY MFR)

BRACKET TO UNIT

W (2)- M8 (CL 8.8) BOLTS

(TORQUE BOLTS TO 28.8 Nm)

ANCHOR BOLT

<u>FRONT</u>

J.77"

BY: Mohammad Karim

DATE: 07/29/2024

PLAN

BRACKET DETAIL (B)

SIDE

<u>ISOMETRIC</u>