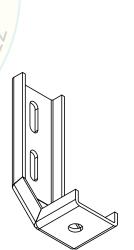

## STA Workcell Max OUTPUT MODULE

DES. J. ROBERSON

**JOB NO.** 11-2407

DATE 7/25/25

SHEET

8 SHEETS

BRACKET DETAILS

BRACKET (BY MFR)

BRACKET TO UNIT

W (2)- M8 (CL 8.8) BOLTS

(TORQUE BOLTS TO 28.8 Nm)

ANCHOR BOLT

<u>FRONT</u>

J.77"

BY: Mohammad Karim

DATE: 07/29/2024

PLAN

BRACKET DETAIL (B)

SIDE

<u>ISOMETRIC</u>