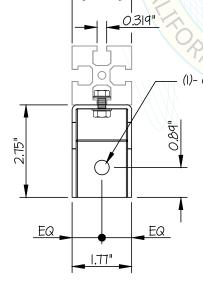

## STA Workcell Max OUTPUT MODULE

DES. J. ROBERSON

**JOB NO.** 11-2407

DATE 7/25/25

SHEET

8 SHEETS

BRACKET DETAILS

BRACKET (BY MFR)

BRACKET TO UNIT

W (2)- M8 (CL 8.8) BOLTS

(TORQUE BOLTS TO 28.8 Nm)

ANCHOR BOLT

<u>FRONT</u>

J.77"

BY: Mohammad Karim

DATE: 07/29/2024

PLAN

BRACKET DETAIL (B)

SIDE

<u>ISOMETRIC</u>