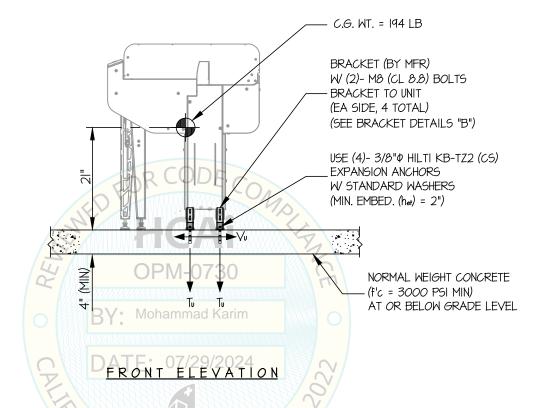

## STA Workcell Max OUTPUT MODULE

DES. J. ROBERSON

**JOB NO.** 11-2407

DATE 7/25/25

2 2

8 sheets

#### 10. EXPANSION ANCHORS:

A. ATTACHMENT IS TO BE MADE WITH THE ANCHORS LISTED BELOW AND INSTALLED AS DESCRIBED IN THE CORRESPONDING ICC REPORT.

|   | chor<br>neter | Concrete<br>Type     | Min. f'c<br>(psi) | Anchor Type         | ICC<br>Report No. | Min.<br>Embed. | Min.<br>Spacing | Min.<br>Edge Dist. | Min. Conc.<br>Thickness | Torque<br>Test | Direct Tension<br>Test |
|---|---------------|----------------------|-------------------|---------------------|-------------------|----------------|-----------------|--------------------|-------------------------|----------------|------------------------|
| 3 | 3/8"          | Sand Light<br>Weight | 3000              | Hilti Kwik Bolt TZ2 | ESR-4266          | 2"             | 6.75"           | 16"                | See<br>Detail "A"       | 30 FT-LB       | N/A                    |
| 3 | 3/8"          | Normal<br>Weight     | 3000              | Hilti Kwik Bolt TZ2 | ESR-4266          | 2"             | 6"              | 14"                | 4"                      | 30 FT-LB       | 1983 lb                |

CONCRETE SLAB

Tu = 803 LB/BOLT (MAX) Vu = 268 LB/BOLT (MAX) (VALUES INCLUDE Ω)