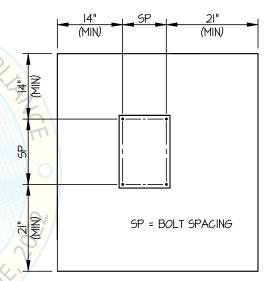

- B. THIS PREAPPROVAL ALLOWS FOR UP TO A MAXIMUM OF 2 ADJACENT CONCRETE SLAB EDGES, 14" AWAY MINIMUM (i.e. - CORNER).
  SEE ADJACENT DETAIL FOR ADDITIONAL MINIMUM ALLOWABLE CONCRETE EDGE DISTANCES.
- C. TESTING AND SPECIAL INSPECTION OF EXPANSION ANCHORS SHALL
  BE PERFORMED BY AN APPROVED INDEPENDENT AGENCY
  EMPLOYED BY THE FACILITY OWNER PER CBC 1704A & 1910A.5
  AND CAC 7-149. ALL REPORTS SHALL BE SENT TO THE INSPECTOR
  OF RECORD, OWNER AND THE ARCHITECT OR ENGINEER IN
  RESPONSIBLE CHARGE.
  - (i) AFTER AT LEAST 24 HOURS HAVE ELAPSED SINCE INSTALLATION, DIRECT PULL TENSION TEST OR TORQUE TEST AT LEAST 50% OF THE ANCHORS.
  - (ii) ACCEPTANCE CRITERIA:
    - DIRECT TENSION TEST: THE ANCHOR SHOULD HAVE NO OBSERVABLE MOVEMENT AT THE TEST LOAD. A PRACTICAL WAY TO DETERMINE OBSERVABLE MOVEMENT IS THAT THE WASHER BECOMES LOOSE.
    - TORQUE TEST: THE APPLICABLE TORQUE MUST BE ACHIEVED WITHIN THE FOLLOWING LIMITS: WEDGE TYPE: 1/2 TURN OF THE NUT
  - (iii) IF ANY ANCHOR FAILS, TEST ALL ANCHORS.
- D. AVOID DAMAGING EXISTING STEEL REINFORCING IN CONCRETE SLAB WHEN INSTALLING CONCRETE EXPANSION ANCHORS.
- E. PROVIDE FOR FULL THREAD ENGAGEMENT OF NUT & WASHER.
- 11. BOLTS THROUGH CONCRETE ON METAL DECK
  - A. BOLTS SHALL BE TORQUED BY 3/4 TURN OF THE NUTS AFTER THE SNUG TIGHT (THE SNUG-TIGHT CONDITION IS DEFINED AS THE TIGHTNESS REQUIRED TO BRING THE CONNECTED PLIES INTO FIRM CONTACT) CONDITION IS ACHIEVED, UNLESS OTHERWISE NOTED.
  - B. THROUGH BOLT HOLES SHALL BE 1/16" LARGER THAN BOLT SIZE (HOLE SIZE = BOLT SIZE + 1/16) FOR CONCRETE.
  - C. THROUGH-BOLTS IN CONCRETE SHALL RECEIVE SPECIAL INSPECTION AND TESTING (THROUGH BOLTS WITH STEEL TO STEEL CONNECTION IN TENSION DO NOT REQUIRE TENSION TESTING) IN ACCORDANCE WITH REQUIREMENTS FOR POST-INSTALLED ANCHORS.

TYPICAL CONCRETE EDGE DETAIL (SLAB ON GRADE ONLY)

www.EquipmentAnchorage.com