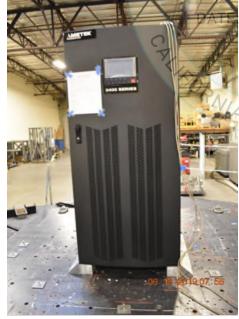

# UUT 1 Unit Under Test (UUT) Summary Sheet

| Manufacturer: | AMETEK Powervar (by Kehua)               |
|---------------|------------------------------------------|
| Product Type: | Uninterruptable Power Supply             |
| Product Line: | 3400 Series Uninterruptable Power Supply |
| Model Number: | 34080-01R                                |
| Mounting:     | Rigid Base Mount                         |

#### **UUT Properties Dimensions (inches) Lowest Natural Frequency (Hz) Operating Weight** (lb) Width Length Height Front-Back Side-Side Vertical 28.0 71.0 990 31.5 18.0 20.0 >33.3 Seismic Test Parameters Test Criteria **Building Code** Sds (g) z/h Aflx-H (g) Arig-H (g) Aflx-V (g) Arig-V (g) 2.00 1.0 3.20 2.40 1.33 0.53 **CBC 2016 ICC-ES AC156**

**Unit Mounting Description:** 

2.50

04/17/2021

1.00

1.67

0.68

UUT 1 was rigid base mounted to a shake table interface plate with (4) 1/2" grade 5 bolts and washers at the base of the unit. The holes at the base of the unit were spaced 24" widthwise and 22" lengthwise. The unit had (3) manufacturer provided brackets (drawing: A05-00955) screwed to the side of the base of the unit with (2) manufacturer provided machine screws. Each bracket had (3) 3/8" grade 5 bolts and washers to mount it to the shake table interface plate for a total of (9) bolts mounted via the brackets. Each bolt on the bracket is spaced 10" apart.