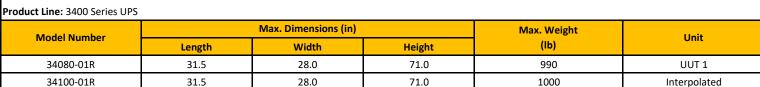

## **Table 1 - Certified Components**

Mounting Configuration: Rigid base mounted **Test Levels:** Sds=2.0g, z/h=1.0; Sds=2.5g, z/h=0.0 Manufacturer: Kehua for AMETEK Powervar **Product Type:** Uninterruptable Power Supply (UPS)

31.5

34125-01R

71.0

1020

28.0

UUT 2

Product Line: 3400 Series UPS

| Model Number | Dimensions (in) |       |        | Weight (lb) | Mounting    | Unit  |
|--------------|-----------------|-------|--------|-------------|-------------|-------|
|              | Length          | Width | Height | weight (ib) | Wiodiitiiig | Offic |
| 34080-01R    | 31.5            | 28.0  | 71.0   | 990         | Rigid base  | UUT 1 |
| 34125-01R    | 31.5            | 28.0  | 71.0   | 1020        | Rigid base  | UUT 2 |