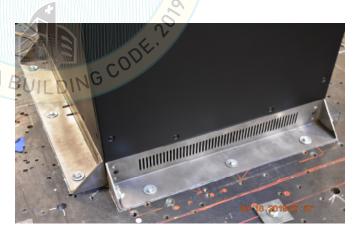

**Unit Mounting Description:** 

2.50

04/17/2021

1.00

1.67

0.68

UUT 1 was rigid base mounted to a shake table interface plate with (4) 1/2" grade 5 bolts and washers at the base of the unit. The holes at the base of the unit were spaced 24" widthwise and 22" lengthwise. The unit had (3) manufacturer provided brackets (drawing: A05-00955) screwed to the side of the base of the unit with (2) manufacturer provided machine screws. Each bracket had (3) 3/8" grade 5 bolts and washers to mount it to the shake table interface plate for a total of (9) bolts mounted via the brackets. Each bolt on the bracket is spaced 10" apart.

## **Unit Mounting Description:**

UUT 2 was rigid base mounted to a shake table interface plate with (4) 1/2" grade 5 bolts and washers at the base of the unit. The holes at the base of the unit were spaced 24" widthwise and 22" lengthwise. The unit had (3) manufacturer provided brackets (drawing: A05-00955) screwed to the side of the base of the unit with (2) manufacturer provided machine screws. Each bracket had (3) 3/8" grade 5 bolts and washers to mount it to the shake table interface plate for a total of (9) bolts mounted via the brackets. Each bolt on the bracket is spaced 10" apart.