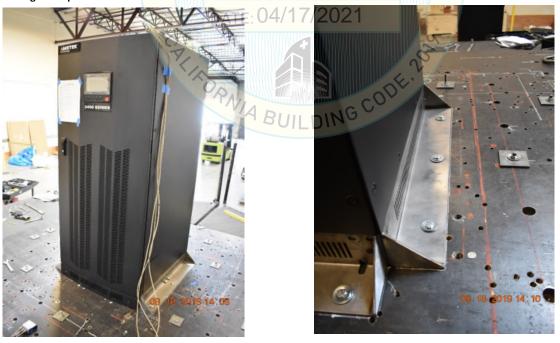

**Unit Mounting Description:** 

2.50

04/17/2021

1.00

1.67

0.68

UUT 1 was rigid base mounted to a shake table interface plate with (4) 1/2" grade 5 bolts and washers at the base of the unit. The holes at the base of the unit were spaced 24" widthwise and 22" lengthwise. The unit had (3) manufacturer provided brackets (drawing: A05-00955) screwed to the side of the base of the unit with (2) manufacturer provided machine screws. Each bracket had (3) 3/8" grade 5 bolts and washers to mount it to the shake table interface plate for a total of (9) bolts mounted via the brackets. Each bolt on the bracket is spaced 10" apart.

## **Unit Mounting Description:**

UUT 2 was rigid base mounted to a shake table interface plate with (4) 1/2" grade 5 bolts and washers at the base of the unit. The holes at the base of the unit were spaced 24" widthwise and 22" lengthwise. The unit had (3) manufacturer provided brackets (drawing: A05-00955) screwed to the side of the base of the unit with (2) manufacturer provided machine screws. Each bracket had (3) 3/8" grade 5 bolts and washers to mount it to the shake table interface plate for a total of (9) bolts mounted via the brackets. Each bolt on the bracket is spaced 10" apart.