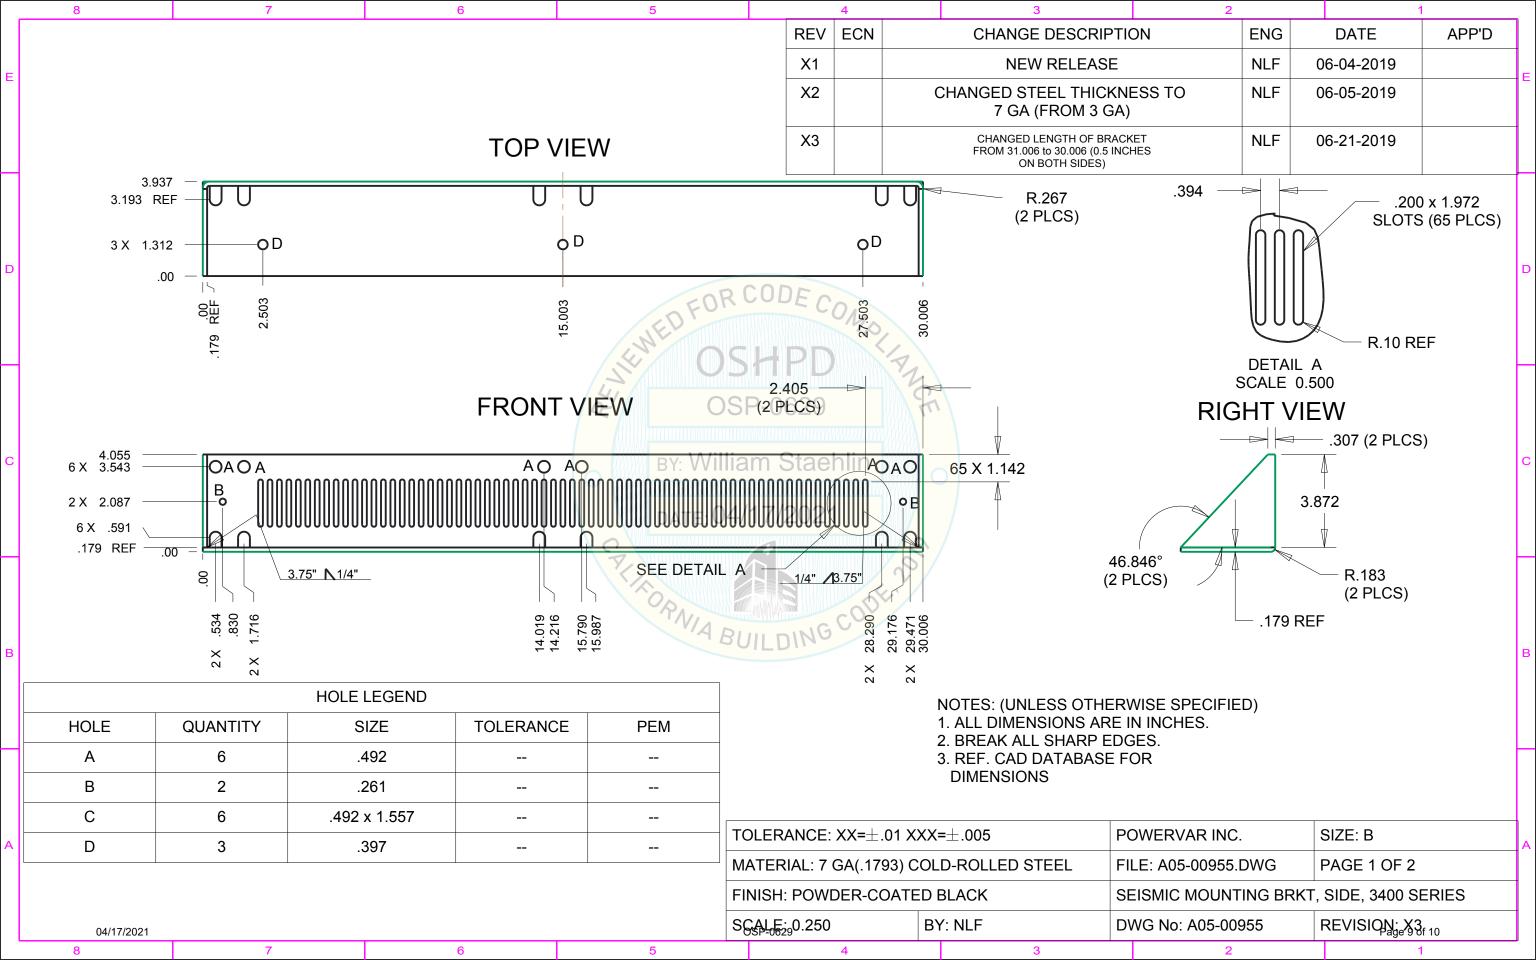

**Unit Mounting Description:** 

2.50

04/17/2021

1.00

1.67

0.68

UUT 1 was rigid base mounted to a shake table interface plate with (4) 1/2" grade 5 bolts and washers at the base of the unit. The holes at the base of the unit were spaced 24" widthwise and 22" lengthwise. The unit had (3) manufacturer provided brackets (drawing: A05-00955) screwed to the side of the base of the unit with (2) manufacturer provided machine screws. Each bracket had (3) 3/8" grade 5 bolts and washers to mount it to the shake table interface plate for a total of (9) bolts mounted via the brackets. Each bolt on the bracket is spaced 10" apart.

## **Unit Mounting Description:**

UUT 2 was rigid base mounted to a shake table interface plate with (4) 1/2" grade 5 bolts and washers at the base of the unit. The holes at the base of the unit were spaced 24" widthwise and 22" lengthwise. The unit had (3) manufacturer provided brackets (drawing: A05-00955) screwed to the side of the base of the unit with (2) manufacturer provided machine screws. Each bracket had (3) 3/8" grade 5 bolts and washers to mount it to the shake table interface plate for a total of (9) bolts mounted via the brackets. Each bolt on the bracket is spaced 10" apart.