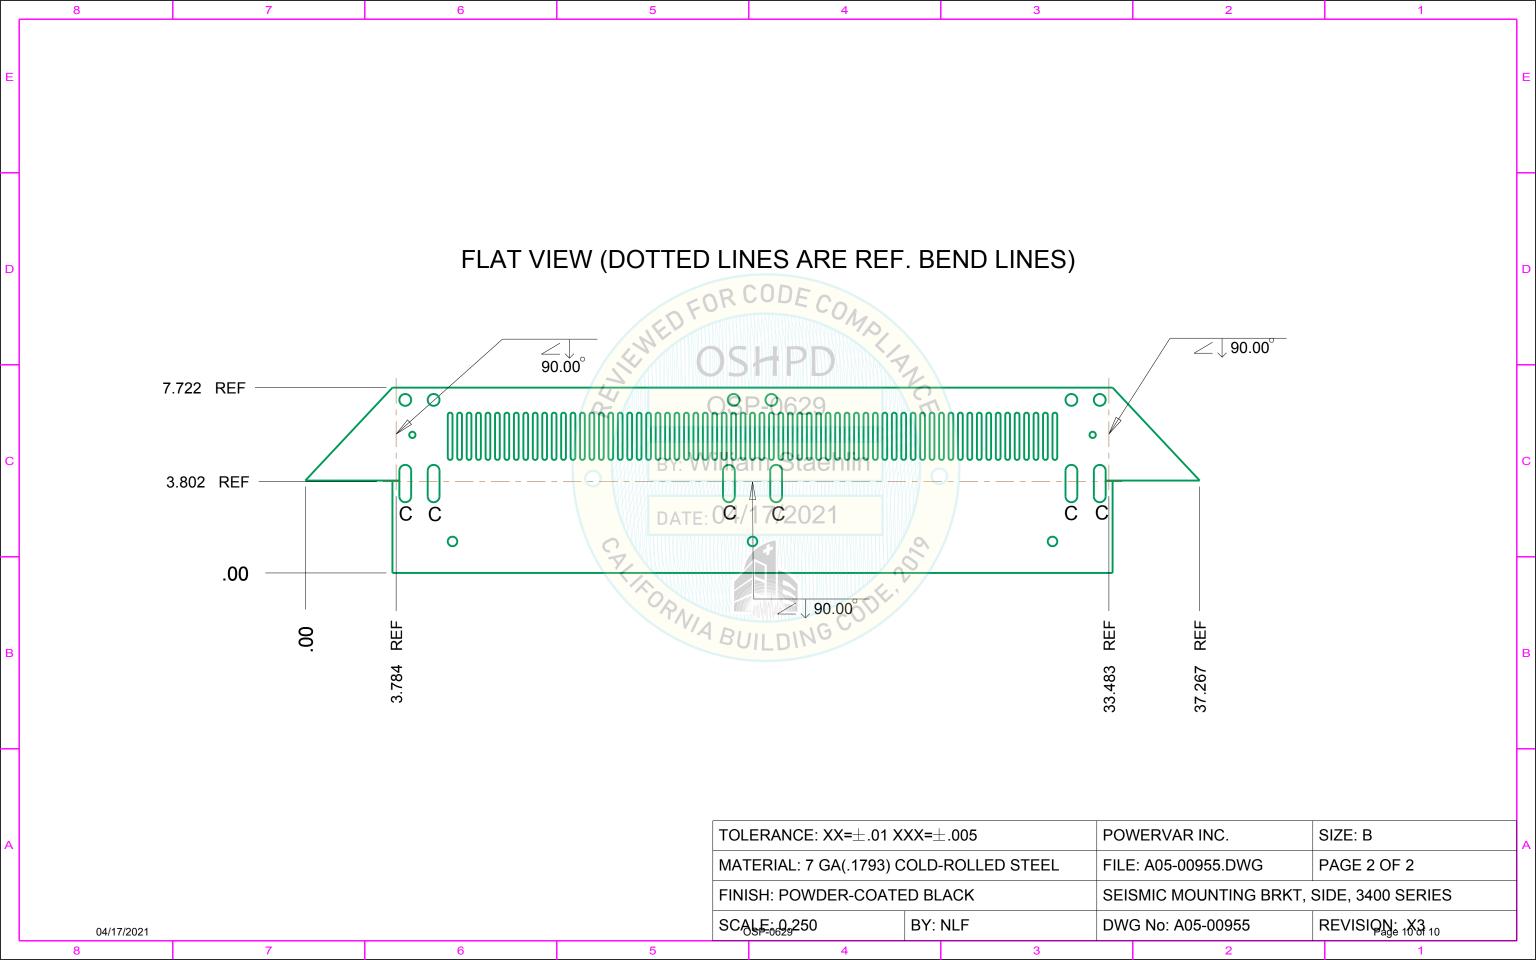

**Unit Mounting Description:** 

2.50

04/17/2021

1.00

1.67

0.68

UUT 1 was rigid base mounted to a shake table interface plate with (4) 1/2" grade 5 bolts and washers at the base of the unit. The holes at the base of the unit were spaced 24" widthwise and 22" lengthwise. The unit had (3) manufacturer provided brackets (drawing: A05-00955) screwed to the side of the base of the unit with (2) manufacturer provided machine screws. Each bracket had (3) 3/8" grade 5 bolts and washers to mount it to the shake table interface plate for a total of (9) bolts mounted via the brackets. Each bolt on the bracket is spaced 10" apart.

## **Unit Mounting Description:**

UUT 2 was rigid base mounted to a shake table interface plate with (4) 1/2" grade 5 bolts and washers at the base of the unit. The holes at the base of the unit were spaced 24" widthwise and 22" lengthwise. The unit had (3) manufacturer provided brackets (drawing: A05-00955) screwed to the side of the base of the unit with (2) manufacturer provided machine screws. Each bracket had (3) 3/8" grade 5 bolts and washers to mount it to the shake table interface plate for a total of (9) bolts mounted via the brackets. Each bolt on the bracket is spaced 10" apart.