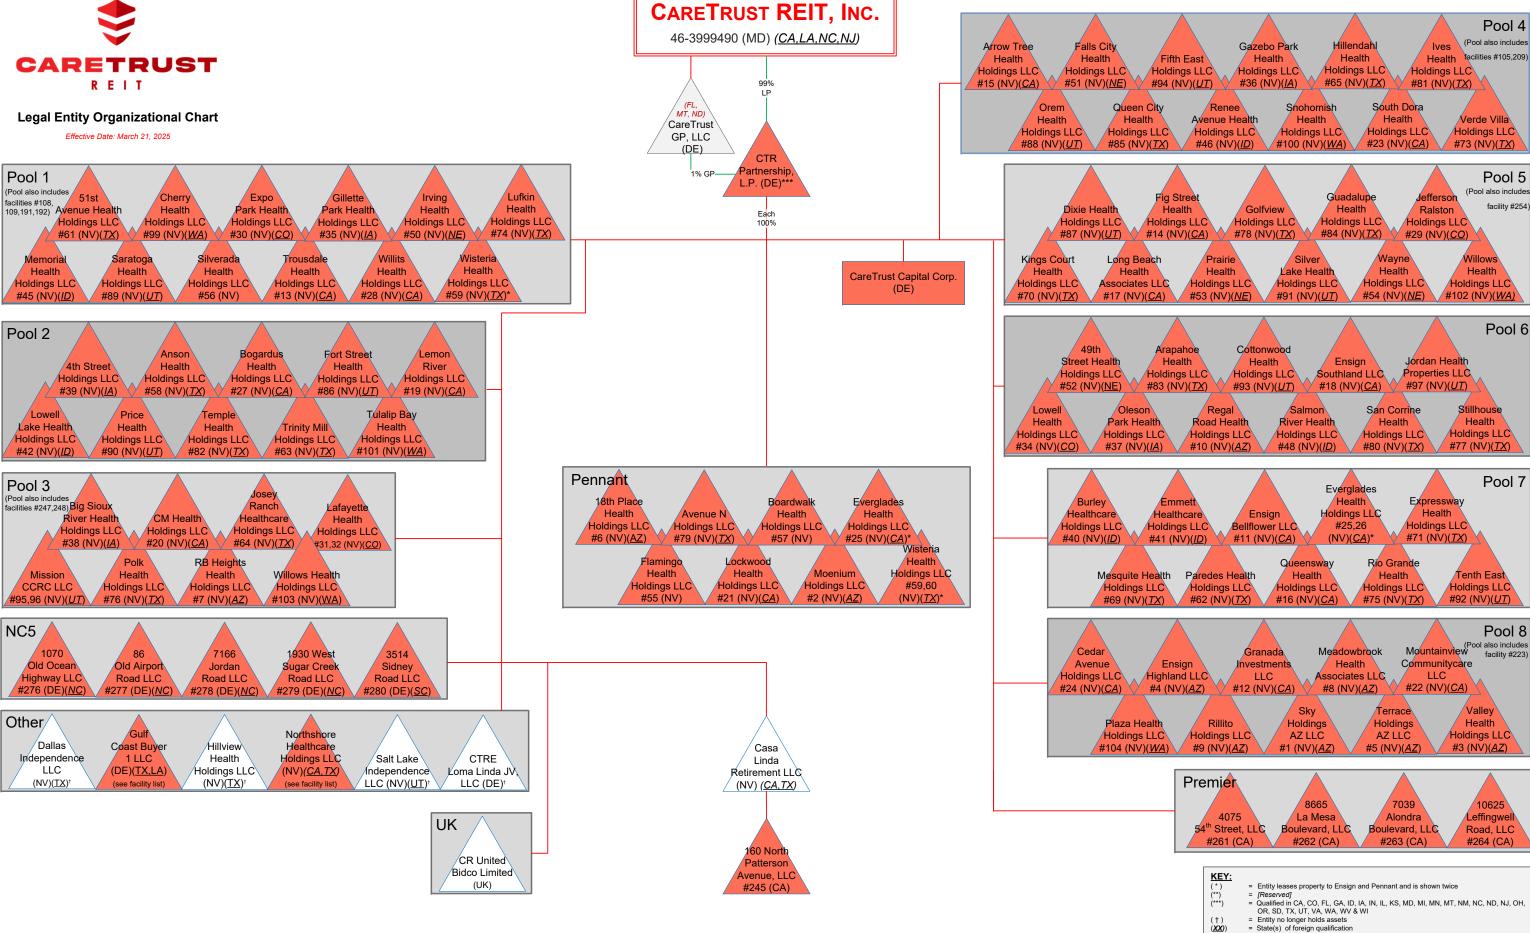

**Legal Entity Organizational Chart** 

CARETRUST REIT, INC. 46-3999490 (MD)

99%

LP

CareTrust GP, LLC

(Red shading) = Owns property; (Grey shading) = Joint Venture partner

| ORIGINAL PROPERTIES                                                                                                  | 52 Omaha Nursing and Rehabilitation Center, 4835 South 49th Street, Omaha, NE                                                           | 104 Park Manor Rehabilitation Center, 1710 Plaza Way, Walla Walla, WA                                           | 155 Arbor Place, 17 Louie Ave, Lodi, CA*                                                           | 207 Madison Park Healthcare, 700 Madison Avenue, Huntington, WV*                                                                       |
|----------------------------------------------------------------------------------------------------------------------|-----------------------------------------------------------------------------------------------------------------------------------------|-----------------------------------------------------------------------------------------------------------------|----------------------------------------------------------------------------------------------------|----------------------------------------------------------------------------------------------------------------------------------------|
| Bella Vita Health and Rehabilitation Center and Amarsi Assisted Living,                                              | - S3 Colonial Manor of Randolph, 811 South Main Street, Randolph, NE                                                                    | POST-SPIN ACQUISITIONS                                                                                          | 156 Turlock Nursing and Rehabilitation Center, 1111 East Tuolumne Rd,                              | 208 Metron of Forest Hills, 1095 Medical Park Drive SE, Grand Rapids, MI* - SOL                                                        |
| 5125 North 58th Avenue, Glendale, AZ<br>Grand Court of Mesa, 262 East Brown Road, Mesa, AZ                           |                                                                                                                                         |                                                                                                                 | Turlock, CA*                                                                                       |                                                                                                                                        |
| North Mountain Medical and Rehabilitation Center, 9155 North 3rd Street,                                             |                                                                                                                                         | 105 Bethany Rehabilitation Center, 5301 West 1st Avenue, Lakewood, CO*                                          | 157 Turlock Residential, 1101 East Tuolumne Rd, Turlock, CA*                                       | ,,,,,                                                                                                                                  |
| Phoenix, AZ  Camelback Post Acute Care and Rehabilitation, 4635 North 14th Street.                                   | 55 Desert Springs Senior Living, 6650 West Flamingo Road, Las Vegas, NV                                                                 | 106 Prelude Cottages of Woodbury, 10020 Raleigh Road, Woodbury, MN*                                             | 158 Bridgeport Medical Lodge, 2108 15th Street, Bridgeport, TX*                                    | 210 Cascadia of Nampa, 900 North Happy Valley Road, Nampa, ID*                                                                         |
| Phoenix, AZ  Desert Terrace Healthcare Center, 2509 North 24th Street, Phoenix, AZ                                   | 56 Rosewood Rehabilitation Center, 2045 Silverada Boulevard, Reno, NV                                                                   | 107 English Meadows Senior Living Community, 1140 West Main Street,<br>Christiansburg, VA- SOLD                 | 159 Broadmoor Medical Lodge - Rockwall, 5242 Medical Drive, Rockwall, TX*                          | Cascadia of Boise, 6000 W. Denton Street, Boise, ID*                                                                                   |
|                                                                                                                      | 57 Park Place Assisted Living, 2305 Ives Court, Reno, NV                                                                                | 108 Mira Vista Care Center, 300 S 18th Street, Mount Vernon, WA*                                                | 160 Decatur Medical Lodge, 701 Bennett Road, Decatur, TX*                                          | Alpine Guest Care, 2401 N. Service Road E, Ruston, LA**                                                                                |
| 6 Rose Court Senior Living, 2935 North 18th Place, Phoenix, AZ                                                       | Northern Oaks Living and Rehabilitation Center, 2722 Old Anson Road,<br>Abilene, TX                                                     | Shoreline Health and Rehabilitation Center, 2818 NE 145th Street, Shoreline, WA*                                | 161 Royse City Medical Lodge, 901 West I-30, Royse City, TX*                                       | 213 Bradford, 3050 Baird Road, Shreveport, LA**                                                                                        |
| 7 Osborn Health and Rehabilitation, 3333 North Civic Center Plaza, Scottsdale, AZ                                    | 59 Wisteria Place ALF and Cottages, 3202 South Willis Street, Abilene, TX***                                                            | Bristol Court Assisted Living, 3479 54th Avenue North, Saint Petersburg, FL* - SOLD                             | 162 Applewood of Brookfield, 2800 N. Calhoun Road, Brookfield, WI*                                 | 214 Colonial Oaks, 4921 Medical Drive, Bossier City, LA**                                                                              |
| 8 Sabino Canyon Rehabilitation and Care Center, 5830 East Pima Street,<br>Tucson, AZ                                 | 60 Wisteria Place, 3917 Wisteria Way, Abilene, TX                                                                                       | Shamrock Nursing and Rehabilitation Center, 1634 Telfair Street, Dublin, GA* - SOLD                             | 163 Applewood of New Berlin, 2900 S. Moorland Road, New Berlin, WI*                                | Guest House, 9225 Normandie Drive, Shreveport, LA**                                                                                    |
| 9 Catalina Post Acute and Rehabilitation, 2611 North Warren Avenue, Tucson, AZ                                       | 61 Legacy Rehabilitation and Living, 4033 West 51st Avenue, Amarillo, TX                                                                | 112 Asbury Place Assisted Living, 4916 Mobile Highway, Pensacola, FL*- <b>SOLD</b>                              | 164 Saline Care Nursing & Rehabilitation Center, 120 South Land Street,<br>Harrisburg, IL*         | 216 Pilgrim Manor, 1524 Doctors Drive, Bossier City, LA**                                                                              |
| Sunview Health and Rehabilitation Center, 12207 North 113th Avenue,<br>Youngtown, AZ                                 | 62 Alta Vista Rehabilitation and Healthcare, 510 Paredes Line Road, Brownsville, TX                                                     | BeaverCreek Health and Rehab, 3854 Park Overlook Drive, Beavercreek, OH*                                        | 165 Carrier Mills Nursing & Rehabilitation Center, 6789 US Route 45,                               | 217 Shreveport Manor, 3302 Mansfield Road, Shreveport, LA**                                                                            |
| 11 Rose Villa Healthcare Center, 9028 Rose Street, Bellflower, CA                                                    | 63 Carrollton Health and Rehabilitation Center, 1618 Kirby Road, Carrollton, TX                                                         | - SOLD  114 Premier Estates of Cincinnati-Riverside, 315 Lilienthal Street, Cincinnati, OH*                     | Carrier Mills, IL*  166 StoneBridge Nursing & Rehabilitation Center, 902 South McLeansboro Street, | 218 Spring Lake, 8622 Line Avenue, Shreveport, LA**                                                                                    |
| 12 Camarillo Healthcare Center, 205 Granda Street, Camarillo, CA                                                     | 64 Heritage Gardens Rehabilitation and Healthcare, 2135 North Denton Drive,                                                             | - SOLD  115 Premier Estates of Cincinnati-Riverview, 5999 Bender Road, Cincinnati, OH*                          | Benton, IL*  167 Du Quoin Nursing & Rehabilitation Center, 514 East Jackson St., Du Quoin, IL*     | 219 Gables Assisted Living, 8622 Line Avenue, Shreveport, LA**                                                                         |
| 13 Brookfield Healthcare Center, 9300 Telegraph Road, Downey, CA                                                     | Carrollton, TX 65 Golden Acres Living and Rehabilitation Center, 2525 Centerville Road, Dallas, TX                                      | Premier Estates of Three Rivers, 7800 Jandaracres Dr., Cincinnati, OH* - SOLD                                   | 168 Pinckneyville Nursing & Rehabilitation Center, 708 Virginia Court,                             | 220 Washington Guest Care, 7605 Line Avenue, Shreveport, LA**                                                                          |
| Palomar Vista Healthcare Center, 201 North Fig Street, Escondido, CA                                                 | <ul> <li>SUBDIVIDED INTO LOTS 3 &amp; 4; LOT 3 SOLD</li> <li>Dallas Independence LLC, 2525 Centerville Rd, Dallas, TX – SOLD</li> </ul> | 117 Englewood Health and Rehab, 425 Lauricella Court, Englewood, OH* - SOLD                                     | Pinckneyville, IL*  169 Tangerine Cove of Brooksville, 307 Howell Avenue, Brooksville, FL*- SOLD   | 221 Huntington Park Nursing Center, 6425 Miles Avenue, Huntington Park, CA*                                                            |
| 15 Arbor Glen Care Center, 1033 East Arrow Highway, Glendora, CA                                                     | 67 Casa Linda Retirement LLC, 3205 Dilido Road, Dallas, TX – <b>SOLD</b>                                                                | 118 Centerville Senior IL/Health and Rehab/Centerville Place Assisted Living, 7300                              | 170 Holly Lane Rehabilitation and Healthcare Center, 2105 12th Ave. Rd., Nampa,                    | 222 Shoreline Care Center, 5225 South J Street, Oxnard, CA*                                                                            |
| 16 Atlantic Memorial Healthcare Center, 2750 Atlantic Avenue, Long Beach, CA                                         | 68 Hillview Health Holdings LLC, 3205 Dilido Rd, Dallas, TX - SOLD                                                                      | McEwen Road, Dayton, OH*-SOLD  119 Portsmouth Health and Rehab, 727 Eighth Street, Portsmouth, OH*-SOLD         | 171 Rio at Fox Hollow, 310 America Drive, Brownsville, TX*                                         | 223 Downey Care Center, 13007 South Paramount Blvd, Downey, CA*                                                                        |
| 17 Shoreline Healthcare Center, 4029 East Anaheim Street, Long Beach, CA                                             |                                                                                                                                         |                                                                                                                 |                                                                                                    |                                                                                                                                        |
| 18 Southland Care Center and Southland Home, 11701 Studebaker Road,                                                  | 69 Willowbend Nursing and Rehabilitation Center, 2231 Highway 80 East, Mesquite, TX                                                     | 120 West Cove Care & Rehabilitation Center, 2051 Collingwood Blvd., Toledo, OH* - SOLD                          | 172 The Rio at Cabezon, 2410 19th Street South East, Albuquerque, NM*                              | 224 Courtyard Healthcare Center, 1850 East 8th Street, Davis, CA*                                                                      |
| Norwalk, CA  19 Plymouth Tower Care and Living Center, 3401 Lemon Street, Riverside, CA                              | 70 Richland Hills Rehabilitation and Healthcare Center, 3109 Kings Court,<br>Richland Hills, TX                                         | Premier Estates of Oxford, 6099 Fairfield Road, Oxford, OH* - SOLD                                              | 173 Eldorado Rehab & Healthcare, 1001 A Jefferson St, Eldorado, IL*                                | Heritage Oaks Retirement Village, 3002 and 3004 W. 2nd Avenue Corsicana, TX**                                                          |
| 20 Carmel Mountain Rehabilitation and Healthcare Center, 11895 Avenue of                                             | 71 Veranda Rehabilitation and Healthcare, 4301 South Expressway 83, Harlingen, TX                                                       | 122 Liberty Nursing Center of Willard, 370 East Howard Street, Willard, OH*                                     | 174 Mountain View Rehabilitation and Healthcare Center, 10435 SE Cora Street,<br>Portland, OR*     | Heritage Oaks West Retirement Village, 3300 West 2nd Avenue Corsicana, TX                                                              |
| Industry, San Diego, CA                                                                                              | 72 Montebello Wellness Center, 12350 Wood Bayou Drive, Houston, TX – <b>SOLD</b>                                                        | 123 Premier Estates of Middletown/Premier Retirement Estates of Middletown, 4400 Vannest Ave., Middletown, OH*  | 175 Memory Care Cottages in White Bear Lake, 4650 White Bear Parkway,<br>White Bear Lake, MN*      | Senior Care of Jacksonville, 810 Bellaire Street, Jacksonville, TX**                                                                   |
| 21 Santa Maria Terrace, 1405 East Main Street, Santa Maria, CA                                                       | 73 Lake Village Nursing and Rehabilitation Center, 169 Lake Park Road,<br>Lewisville, TX                                                | 124 BellBrook Health and Rehab, 1957 N. Lakeman Dr., Bellbrook, OH*- <b>SOLD</b>                                | 176 Mountain Valley of Cascadia, 601 West Cameron Ave., Kellogg, ID*                               | Pecan Tree Rehab & Healthcare Center, 1900 E. California Street, Gainesville, TX**                                                     |
| 22 Park View Post Acute, 3751 Montgomery Drive, Santa Rosa, CA                                                       | 74 Southland Rehabilitation and Healthcare Center, 501 North Medford Drive, Lufkin, TX                                                  | 125 Xenia Health and Rehab, 126 Wilson Drive, Xenia, OH*- <b>SOLD</b>                                           | 177 Caldwell Care of Cascadia, 210 Cleveland Blvd., Caldwell, ID*                                  | 229 Oakview Heights Nursing & Rehabilitation Center, 1320 West 9th Street, Mt. Carmel, IL*                                             |
| 23 Ukiah Post Acute, 1349 South Dora Street, Ukiah, CA                                                               | 75 Grand Terrace Rehabilitation and Healthcare, 812 West Houston Avenue,                                                                | Jamestown Place Health and Rehab, 4920 US Route 35 East, Jamestown, OH*<br>- SOLD                               | 178 Canyon West of Cascadia, 2814 Indiana Ave. South, Caldwell, ID*                                | 230 Vista del Lago Memory Care and Assisted Living, 1817 Avenida Del Diablo,<br>Escondido, CA*                                         |
| 24 Upland Rehabilitation and Care Center, 1221 East Arrow Highway, Upland, CA                                        | McAllen, TX  76 Timberwood Nursing and Rehabilitation Center, 4001 Highway 59 North,                                                    | - SOLD  Casa de Paz Health Care Center, 2121 W. 19th St., Sioux City, IA*- SOLD                                 | 179 Lewiston Transitional Care of Cascadia, 3315 8th St., Lewiston, ID*                            | Escondido, CA*  St. Claire's Nursing Center, 6248 66th Avenue, Sacramento, CA*                                                         |
| 25 Lexington Assisted Living, 5440 Ralston Street, Ventura, CA***                                                    | Livingston, TX  77 Stillhouse Rehabilitation and Healthcare Center, 2900 Stillhouse Road, Paris, TX                                     | 128 Denison Care Center, 1202 Ridge Rd., Denison, IA*- SOLD                                                     | 180 The Orchards of Cascadia, 404 N. Horton St., Nampa, ID*                                        | 232 St. Francis Senior Residence, 6254 66th Avenue, Sacramento, CA*                                                                    |
| 26 Victoria Care Center, 5445 Everglades Street, Ventura, CA                                                         | 78 Cambridge Health and Rehabilitation Center, 1106 Golfview Drive,                                                                     | 129 Garden View Care Center, 1200 W. Nishna Rd., Shenandoah, IA*- SOLD                                          | 181 Weiser Care of Cascadia, 331 E. Park St., Weiser, ID*                                          | Valley Sub-Acute & Rehabilitation Center, 515 E. Orangeburg Avenue,                                                                    |
| Whittier Hills Health Care Center, 10426 Bogardus Avenue, Whittier, CA                                               | Richmond, TX  79 Cambridge Square Retirement Center, 2700 Avenue N, Rosenberg, TX                                                       | 130 Grandview Health Care Center, 508 2nd St. N.E., Dayton, IA*- <b>SOLD</b>                                    | 182 Aspen Park of Cascadia, 420 Rowe St., Moscow, ID*                                              | Modesto, CA*  234 Apple Rehabilitation Cooney, 2555 E. Broadway Street, Helena, MT*                                                    |
| Northbrook Healthcare Center, 64 Northbrook Way, Willits, CA                                                         | 80 Northeast Rehabilitation and Healthcare Center, 603 Corinne Drive, San Antonio,                                                      | 131 Grundy Care Center, 102 E. J Ave., Grundy Center, IA*- SOLD                                                 | 183 Ridgmar Medical Lodge, 6600 Lands End Court, Fort Worth, TX*                                   | 235 Elkhorn Healthcare and Rehabilitation, 474 Hwy. 282, Clancy, MT*                                                                   |
| 29 Arvada Care and Rehabilitation Center, 6121 West 60th Avenue, Arvada, CO                                          | TX 81 San Marcos Rehabilitation and Healthcare Center, 1600 North Interstate 35,                                                        | Iowa City Rehab and Health Care Center, 3661 Rochester Ave., Iowa City, IA*-                                    | 184 Mansfield Medical Lodge, 301 N. Miller Rd., Mansfield, TX*                                     | 236 Barton Creek Assisted Living, 499 East 500 South, Bountiful, UT*                                                                   |
| Canterbury Gardens Independent and Assisted Living Community,                                                        | San Marcos, TX  82 Wellington Rehabilitation and Healthcare, 1802 South 31st Street, Temple, TX                                         | SOLD  133 Lenox Care Center, 111 E. Van Buren St., Lenox, 1A*- SOLD                                             | 185 Grapevine Medical Lodge, 1005 Ira E. Woods Ave, Grapevine, TX*                                 | 237 Beacon Harbor Healthcare and Rehabilitation, 6700 Heritage Parkway,                                                                |
| 11265 East Mississippi Avenue, Aurora, CO Julia Temple Healthcare Center, 3401 South Lafayette Street, Englewood, CO | 83 Oceanview Healthcare and Rehabilitation, 519 Ninth Avenue North,                                                                     | 134 Osage Rehabilitation and Health Care Center, 830 S. 5th St., Osage, IA*- SOLD                               | 186 Victory Rehabilitation and Healthcare Center, 510 N. Parkway Ave., Battle                      | Rockwall, TX*- <b>SOLD</b> 238 Rowlett Health and Rehabilitation, 9300 Lakeview Parkway, Rowlett, TX*-                                 |
| Chateau Des Mons Care and Assisted Living, 3426 South Marion Street,                                                 | Texas City, TX                                                                                                                          |                                                                                                                 | Ground, WA* - SOLD                                                                                 | SOLD                                                                                                                                   |
| Englewood, CO  [Intentionally omitted]                                                                               | 84 The Courtyard Rehabilitation and Healthcare Center, 3401 East Airline Road, Victoria, TX                                             | Pleasant Acres Care Center, 309 Railroad St., Hull, IA*- SOLD                                                   | Amerisist of Culpeper, 215 Southride Parkway, Culpeper, VA*- SOLD                                  | 239 Crestwood Health and Rehabilitation Center and Crestwood Assisted Living,<br>1448 and 1440 Houston Street, Wills Point, TX*-SOLD   |
| Littleton Care and Rehabilitation Center, 5822 South Lowell Way, Littleton, CO                                       | 85 La Villa Rehabilitation and Healthcare Center, 3007 North Navarro Street, Victoria, TX                                               | New Haven Assisted Living of San Angelo, 2501 Sawgrass Road, San Angelo, TX* - SOLD                             | Amerisist of Louisa, 404 West Main Street, Louisa, VA*- SOLD                                       | 240 Pleasant Manor Healthcare and Rehabilitation, 3650 S. Interstate 35 E,<br>Waxahachie, TX*-SOLD                                     |
| 25 Careage Hills Rehabilitation and Healthcare, 725 North 2nd Street, Cherokee, IA                                   | 86 Draper Rehabilitation and Care Center, 12702 Fort Street, Draper, UT                                                                 | <ul> <li>Priority Life Care of Fort Wayne, 300 East Washington Blvd., Fort Wayne, IN*</li> <li>SOLD</li> </ul>  | 189 Amerisist of Warrenton, 29 Alexandra Pike, Warrenton, VA*- SOLD                                | 241 San Juan Capistrano, 31741 Rancho Viejo Road, San Juan Capistrano, CA***                                                           |
|                                                                                                                      | 87 Hurricane Health and Rehabilitation, 416 North State Street, Hurricane, UT                                                           | 138 Priority Life Care of West Allis, 7400 W. Greenfield Avenue, West Allis, WI*                                | The Oaks at Forest Bay, 16357 Aurora Ave. North, Seattle, WA* - SOLD                               | 242 Camarillo, 6000 Santa Rosa Road, Camarillo, CA****                                                                                 |
| 36 Clarion Wellness and Rehabilitation Center, 110 13th Avenue SW, Clarion, IA                                       | Orem Rehabilitation and Nursing Center, 575 East 1400 South, Orem, UT                                                                   | Priority Life Care of Baltimore, 3855 Greenspring Avenue, Baltimore, MD*-<br>SOLD                               | 191 The Oaks at Lakewood, 11411 Bridgeport Way SW, Tacoma, WA*                                     | 243 Carlsbad, 3140 El Camino Real, Carlsbad, CA****                                                                                    |
| Fort Dodge Health and Rehabilitation, 728 14th Avenue N, Fort Dodge, IA                                              | 89 Lake Ridge Senior Living, 960 South Geneva Road, Orem, UT                                                                            | Fort Myers Assisted Living, 1896 Park Meadows Drive, Fort Myers, FL*- <b>SOLD</b>                               | 192 The Oaks at Timberline, 400 East 33rd Street, Vancouver, WA*                                   | 244 Rancho Mirage, 72201 Country Club Drive, Rancho Mirage, CA****                                                                     |
| Hillcrest Health Care Center and Mica Hill Estates Assisted Living,<br>2121 Avenue L, Hawarden, IA                   | 90 Pinnacle Nursing and Rehabilitation Center, 1340 East 300 North, Price, UT                                                           | 141 Cedar Falls Health Care Center, 1728 West 8th Street, Cedar Falls, IA*- SOLD                                | 193 Providence Waterman Nursing Center, 1850 N. Waterman Ave.,                                     | 245 Buena Vista Care Center, 160 South Patterson Avenue, Goleta, CA                                                                    |
| West Bend Care Center / Prairie Creek Assisted Living, 203 4th Street NW,<br>West Bend, IA                           | 91 Provo Rehabilitation and Nursing, 1001 North 500 West, Provo, UT                                                                     | 142 Premier Estates of Norwood Towers/Premier Retirement Estates of Norwood Taylor 1500 Champa Ave. Narwood OUX | San Bernardino, CA*  194 Providence Orange Tree, 4000 Harrison Street, Riverside, CA*              | 246 Valley Convalescent Center, 1700 S. Imperial Avenue, El Centro, CA*                                                                |
| Parke View Rehabilitation and Care Center, 2303 Park Avenue, Burley, ID                                              | 92 City Creek Post Acute, 165 South 1000 East, Salt Lake City, UT                                                                       | Towers, 1500 Sherman Ave., Norwood, OH*  [Intentionally omitted.]                                               | 195 Providence Ontario, 800 East Fifth Street, Ontario, CA*                                        | 247 Cedar Pointe Health and Wellness Suites, 1301 Cottonwood Creek Trail,                                                              |
| 41 Rivers Edge Rehabilitation and Living Center, 714 North Butte Avenue,<br>Emmett, ID                               | 93 Holladay Healthcare Center, 4782 South Holladay Boulevard, Salt Lake City, UT                                                        | Premier Estates of Highlands, 1578 Sherman Ave., Norwood, OH*- SOLD                                             | 196 Providence Del Rosa Villa, 2018 N. Del Rosa Avenue, San Bernardino, CA*                        | Cedar Park, TX*  248 Sedona Trace Health and Wellness, 8324 Cameron Road, Austin, TX*                                                  |
| 42 Owyhee Health and Rehabilitation Center, 108 West Owyhee Avenue, Homedale, ID                                     | 94 Paramount Health and Rehabilitation, 4035 South 500 East, Salt Lake City, UT                                                         | 145 Shaw Mountain at Cascadia, 909 Reserve St., Boise, ID*                                                      | 197 Greenville Nursing & Rehabilitation Center, 400 East Hillview Ave.,                            | Noble Senior Living at Bridgeton Essentia Neighborhood, 18 Reeves Road,                                                                |
| Lily and Syringa Assisted Living, 830 East 1st Street, Idaho Falls, ID – <b>SOLD</b>                                 | 95 St. Joseph Villa, 451 East Bishop Federal Lane, Salt Lake City, UT                                                                   | English Meadows Elks Home Campus, 931 Ashland Ave., Bedford, VA*- SOLD                                          | Greenville, IL*  198 Copper Ridge Health and Rehabilitation Center, 3251 Nettie Street, Butte, MT* | Bridgeton, NJ* - SOLD  250 Noble Senior Living at Rio Grande Essentia Neighborhood, 1042 NJ-47,                                        |
| [ Acquired post-spin ]  Turtle and Crane Assisted Living, 1950 East 1st Street, Idaho Falls, ID - SOLD               | 96 St. Joseph's Villa IND, 451 East Bishop Federal Lane, Salt Lake City, UT                                                             | 147 Croatan Village, 4522 Old Cherry Point Rd., New Bern, NC*                                                   | 199 Metron of Belding, 414 E. State Street, Belding, MI* - SOLD                                    | Rio Grande, NJ* - <b>SOLD</b>                                                                                                          |
| [ Acquired post-spin ]  Gateway Transitional Care Center, 527 Memorial Drive, Pocatello, ID                          | 97 Copper Ridge Health Care, 3706 West 9000 South, West Jordan, UT                                                                      | 148 Countryside Village, 383 US Highway 117 N., Pikeville, NC*                                                  | 200 Metron of Big Rapids, 725 Fuller Ave., Big Rapids, MI* - SOLD                                  | Ennis Care Center, 1200 and 1404 South Hall Street, Ennis, TX*                                                                         |
| 6 Monte Vista Hills Healthcare Center, 1071 Renee Avenue, Pocatello, ID                                              |                                                                                                                                         |                                                                                                                 |                                                                                                    | 252 Imboden Creek Living Center, 180 W. Imboden Drive, Decatur, IL*<br>Imboden Creek Gardens, 105 & 185 W. Imboden Drive, Decatur, IL* |
| 7 Caring Hearts Assisted Living, 3440 & 3480 East Center Street, Pocatello, ID                                       | 98 [Intentionally omitted]                                                                                                              | The Pines of Clarkston, 7550 & 7570 Dixie Hwy, Village of Clarkston, MI*                                        | 201 Metron of Cedar Springs, 400 Jeffrey Street, Cedar Springs, MI* - SOLD                         | Imboden ILF Villas, 2110, 2140, 2150, 2160 and 2170 S. Imboden Place, Decatur, IL*                                                     |
| - SOLD [ Acquired post-spin ]  Biscovery Care Center, 600 Shanafelt Street, Salmon, ID                               | 99 Pacific Care and Rehabilitation, 3035 Cherry Street, Hoquiam, WA                                                                     | The Pines of Goodrich, 8111 & 8119 S. State Rd., Goodrich, MI*                                                  | 202 Metron of Greenville, 828 E. Washington Street, Greenville, MI* - SOLD                         | 253 Advent Burleson, 301 Huguley Boulevard, Burleson, TX *                                                                             |
| 49 [Intentionally omitted]                                                                                           | 100 Emerald Hills Rehabilitation and Skilled Nursing, 5821 188th Street SW,<br>Lynnwood, WA                                             | The Pines of Burton, 5310 & 5330 & 5340 Davison Rd., Burton, MI*                                                | 203 Metron of Lamont, 13030 Commercial Street, Lamont, MI* - SOLD                                  | 254 Advent Overland Park, 6501 W. 75th Street, Overland Park, KS *                                                                     |
|                                                                                                                      | 101 Mountain View Rehabilitation and Care Center, 5925 47th Avenue NE, Marysville, WA                                                   | The Pines of Lapeer, 1442 & 1446 Suncrest Dr., Lapeer, MI*                                                      | Prairie Heights Healthcare Center, 400 8th Avenue NW, Aberdeen, SD*                                | 255 Bartlett, 1035 Illinois Rte. 59, Bartlett, IL *                                                                                    |
| Beatrice Health and Rehabilitation, 1800 Irving Street, Beatrice, NE                                                 | 102 Redmond Care and Rehabilitation Center, 7900 Willows Road NE, Redmond, WA                                                           | 153 The Oaks, 450 Hayes Lane, Petaluma, CA* - SOLD                                                              | 205 The Villas at Saratoga, 20400 Saratoga-Los Gatos Road, Saratoga, CA*                           | 256 Elmhurst, 123 W. Brush Hill, Elmhurst, IL *                                                                                        |
| 51 Careage Estates of Falls City, 1720 Burton Drive, Falls City, NE                                                  | 103 Redmond Heights Senior Living, 7950 Willows Road NE, Redmond, WA                                                                    | 154 Arbor Nursing Center, 900 N Church Street, Lodi, CA*                                                        | 206 The Meadows on University, 1315 S. University Drive, Fargo, ND*                                |                                                                                                                                        |
| 1492                                                                                                                 |                                                                                                                                         |                                                                                                                 |                                                                                                    |                                                                                                                                        |
|                                                                                                                      |                                                                                                                                         |                                                                                                                 |                                                                                                    |                                                                                                                                        |