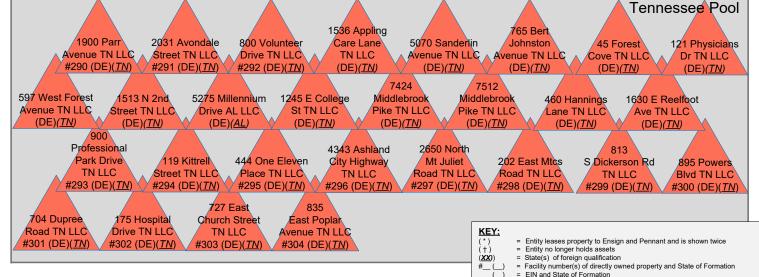

= Facility number(s) of directly owned property and State of Formation

= EIN and State of Formation

(Red shading) = Owns property; (Grey shading) = Joint Venture partner NOTE: Willow Health Holdings LLC owns facilities in Pools 3 and 5



**Legal Entity Organizational Chart** 



CARETRUST REIT, INC. 46-3999490 (MD)

99%

LP

CareTrust GP, LLC





(Red shading) = Owns property; (Grey shading) = Joint Venture partner

| ORIGINAL PROPERTIES                                                                                                  | 52 Omaha Nursing and Rehabilitation Center, 4835 South 49th Street, Omaha, NE                                                           | 104 Park Manor Rehabilitation Center, 1710 Plaza Way, Walla Walla, WA                                           | 155 Arbor Place, 17 Louie Ave, Lodi, CA*                                                           | 207 Madison Park Healthcare, 700 Madison Avenue, Huntington, WV*                                                                       |
|-------------------------------------------------------------------------------------------------------------------