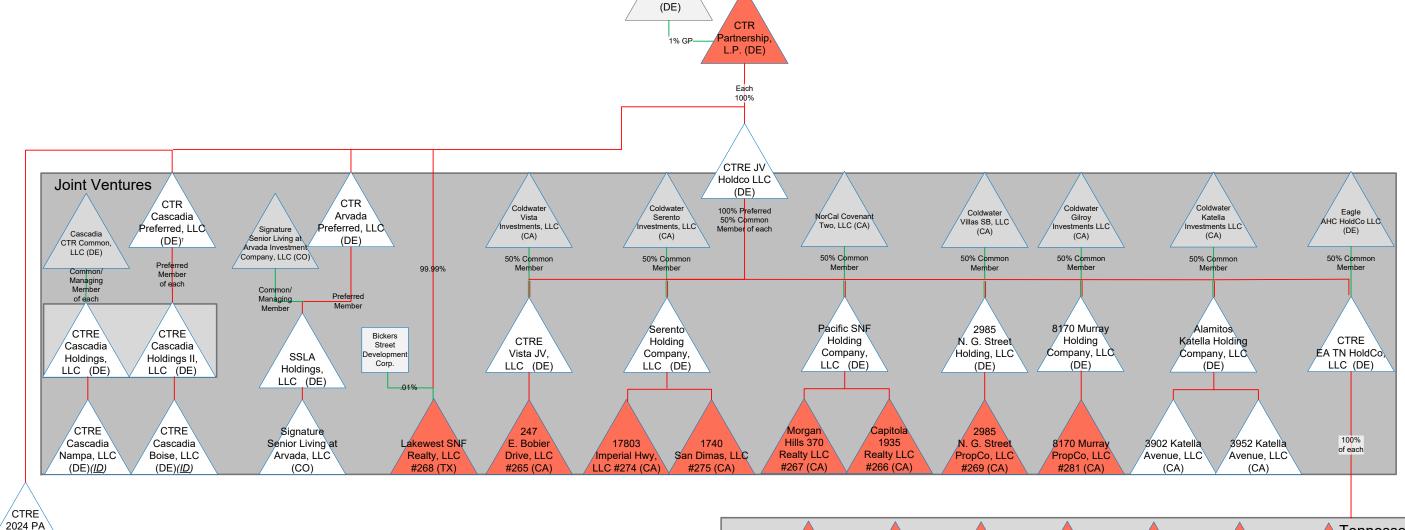

= Facility number(s) of directly owned property and State of Formation

= EIN and State of Formation

(Red shading) = Owns property; (Grey shading) = Joint Venture partner NOTE: Willow Health Holdings LLC owns facilities in Pools 3 and 5