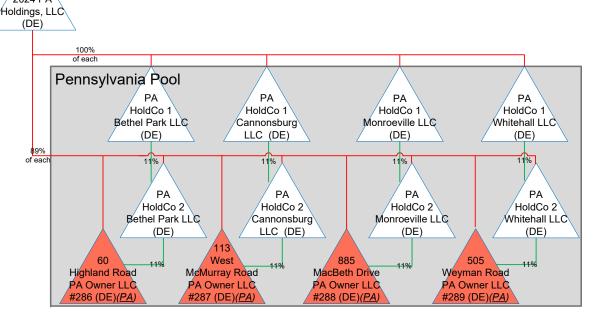

= Facility number(s) of directly owned property and State of Formation

= EIN and State of Formation

(Red shading) = Owns property; (Grey shading) = Joint Venture partner NOTE: Willow Health Holdings LLC owns facilities in Pools 3 and 5



**Legal Entity Organizational Chart** 



CARETRUST REIT, INC. 46-3999490 (MD)

99%

LP

CareTrust GP, LLC





(Red shading) = Owns property; (Grey shading) = Joint Venture partner

| ORIGINAL PROPERTIES                                                                                                  | 52 Omaha Nursing and Rehabilitation Center, 4835 South 49th Street, Omaha, NE                                                           | 104 Park Manor Rehabilitation Center, 1710 Plaza Way, Walla Walla, WA                                           | 155 Arbor Place, 17 Louie Ave, Lodi, CA*                                                           | 207 Madison Park Healthcare, 700 Madison Avenue, Huntington, WV*                                                                       |
|-----------------------------------------------------------------------------------------------------------------