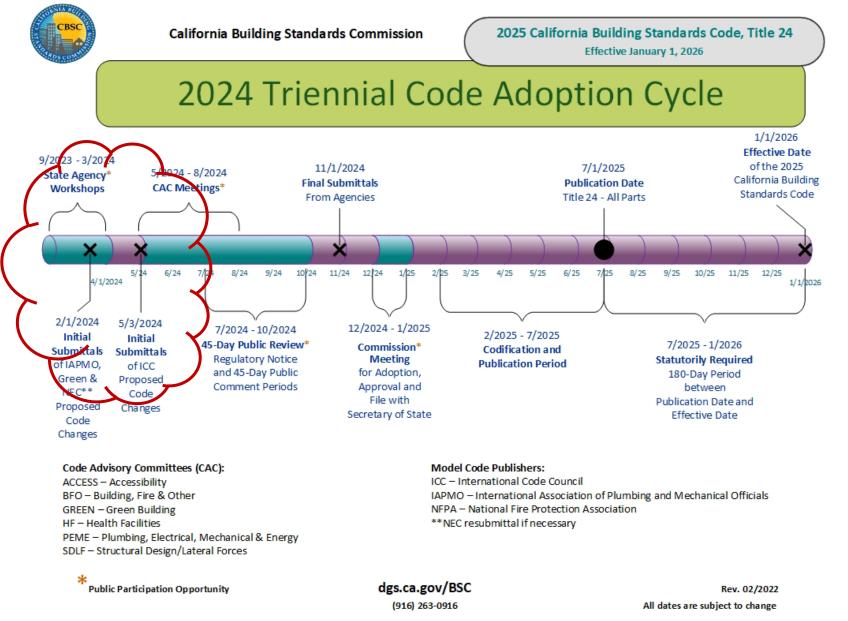

# 2024 CBSC Triennial Timeline

- 2025 Title 24
- Aug. 2023, Submit Electrical
- Feb. 1, 2024, Submit Mech and Plumb.
- May 3, 2024, Submit Admin, Building, Structural, Existing etc.
- Effective Date: Jan. 1, 2026

# 2024 Triennial Rulemaking Cycle

#### Initial Submittal to CBSC

- February 1, 2024 • Parts 3, 4, 5, 11
- Parts 1, 2, 2.5, 8, 9, 10 & 12 May 3, 2024

45-Day Public Comment Periods (dates are subject to change)

- PEME May 10 – June 24, 2024 (to OAL Apr. 30) GREEN May 17 – July 1, 2024 (to OAL May 10)
- July 26 Sept. 9, 2024 (to OAL July 15) ACCESS
- SDLF/BFO/HF Sept. 6 Oct. 21, 2024 (to OAL Aug 27)

#### Code Advisory Committee (CAC) Review

- GREEN CAC March 6-7, 2024 (notice February 19)
- PEME CAC March 25-26, 2024 (notice March 8)
- ACCESS CAC June 4-5, 2024 (notice May 17)
- July 9-10, 2024 (notice June 21) BFO CAC
- SDLF CAC
- HF CAC

- July 16-17, 2024 (notice June 28)
- July 30, 2024 (notice July 12)

#### Commission Meetings (dates are subject to change)

- December December 3-5, 2024 (notice Nov. 15, 2024) GREEN, PEME, Part 6
- January January 14-16, 2025 (notice Dec. 27, 2024) ACCESS, BFO, SDLF, HF, Part 8