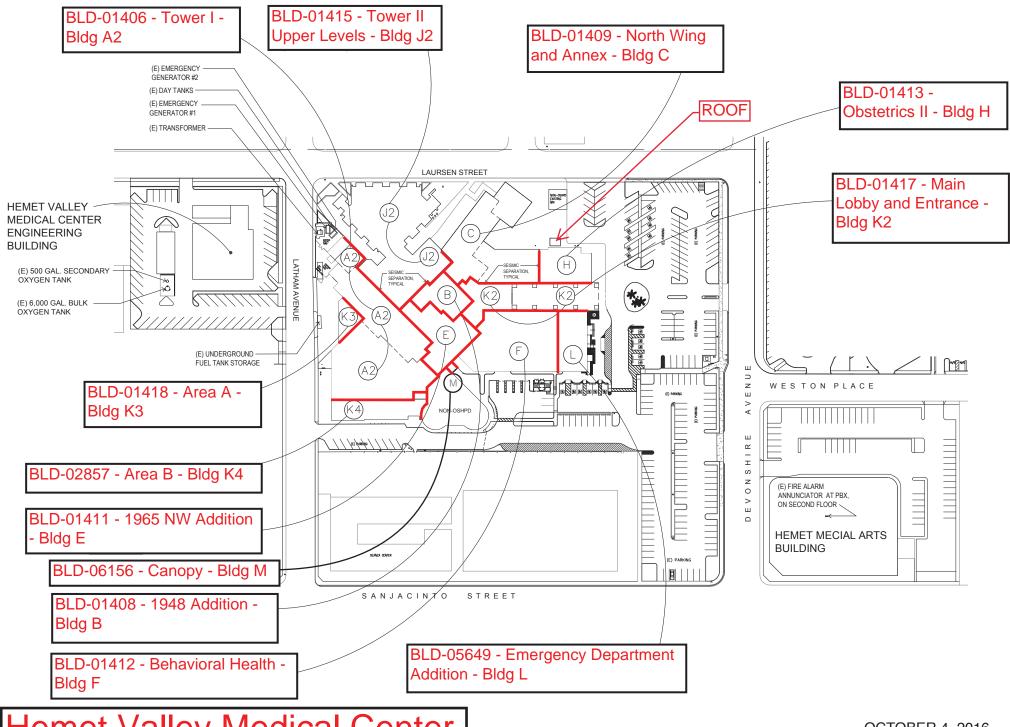

### **10541 Hemet Global Medical Center**

| Bidg Num             | Bldg Name                  | Applicable Year | Nursing Med Surg | gical    | Anesthesia PACU | Clinical Lab | Imaging Radiological Diagnostic Imaging | Pharmacy | etic     | Administrative | Sterile Processing | General Storage | Morgue | Employee Dressing | Housekeeping EVS | Laundry Linen | Special Procedures | ICU CCU PICU | Burn Unit | Neonatal Intensive Care Unit | Pediatric Adolescent Nursing Unit | Psychiatric Nursing | Obstetrics Perinatal Unit | Emergency | Nuclear Medicine | Rehabilitation Therapy | Physical Rehabilitation Nursing Unit | Renal Dialysis | Respiratory | Intermediate Care | Outpatient Services | Skilled Nursing Unit | Central Plant Utility Bldg | Canopies Corridor Buildings Tunnels | Non GAC Uses |                                                                                                           |
|----------------------|----------------------------|-----------------|------------------|----------|-----------------|--------------|-----------------------------------------|----------|----------|----------------|--------------------|-----------------|--------|-------------------|------------------|---------------|--------------------|--------------|-----------|------------------------------|-----------------------------------|---------------------|---------------------------|-----------|------------------|------------------------|--------------------------------------|----------------|-------------|-------------------|---------------------|----------------------|----------------------------|-------------------------------------|--------------|-----------------------------------------------------------------------------------------------------------|
| Bldc                 | Bldç                       | Арр             | Nurs             | Surgical | Ane             | S            | lmae                                    | Pha      | Dietetic | Adm            | Ster               | Gen             | Mor    | Emp               | Hon              | Lauı          | Spe                | <u>ე</u>     | Burr      | Neo                          | Ped                               | Psy                 | sqo                       | Eme       | Nuc              | Reh                    | Phy                                  | Ren            | Res         | Inte              | Outh                | Skill                | Cen                        | Can                                 | Non          | 000.0                                                                                                     |
| BLD-<br>01406        | Tower I                    | 2024            | x                | x        | x               |              | x                                       |          | x        | x              | x                  |                 |        |                   | Х                |               | x                  |              |           |                              |                                   |                     |                           |           |                  |                        |                                      |                |             |                   | х                   | x                    | х                          |                                     |              | SPC: 2<br>NPC: 2<br>This building does<br>not significantly<br>jeopardize life, but<br>may not be repaira |
| <u>BLD-</u><br>01408 | 1948<br>Addition           | 2024            |                  |          |                 |              | x                                       |          |          |                |                    | x               |        | X                 |                  |               |                    |              |           |                              |                                   |                     |                           |           |                  |                        |                                      |                |             |                   |                     |                      |                            |                                     |              | SPC: 2<br>NPC: 2<br>This building does<br>not significantly<br>jeopardize life, but<br>may not be repaira |
| <u>BLD-</u><br>01409 | North<br>Wing and<br>Annex | 2024            |                  |          |                 |              |                                         |          |          | x              |                    |                 |        |                   |                  |               |                    |              |           |                              |                                   |                     |                           |           |                  |                        |                                      |                |             |                   | x                   |                      |                            |                                     |              | SPC: 2<br>NPC: 2<br>This building does<br>not significantly<br>jeopardize life, but<br>may not be repaira |
| <u>BLD-</u><br>01411 | 1965 NW<br>Addition        | 2024            |                  |          |                 |              | x                                       | x        |          |                |                    |                 |        | X                 |                  |               |                    |              |           |                              |                                   |                     |                           |           |                  |                        |                                      |                |             |                   |                     |                      |                            |                                     |              | SPC: 2<br>NPC: 2<br>This building does<br>not significantly<br>jeopardize life, but<br>may not be repaira |
| BLD-<br>01412        | Behavioral<br>Health       | 2024            |                  |          |                 |              | х                                       |          |          |                |                    |                 |        |                   |                  |               |                    |              |           |                              |                                   |                     |                           | х         |                  |                        |                                      |                |             |                   |                     |                      |                            |                                     |              | SPC: 2<br>NPC: 2<br>This building does<br>not significantly<br>jeopardize life, but<br>may not be repaira |
| <u>BLD-</u><br>01413 | Obstetrics<br>II           | 2024            |                  |          |                 |              |                                         |          |          |                |                    |                 |        |                   |                  |               |                    |              |           |                              |                                   |                     | X                         |           |                  |                        |                                      |                |             |                   |                     |                      |                            |                                     |              | SPC: 4<br>NPC: 2                                                                                          |

### **10541 Hemet Global Medical Center**

| Bldg Num             | Bldg Name                                 | Applicable Year | Nursing Med Surg | Surgical | Anesthesia PACU | Clinical Lab | Imaging Radiological Diagnostic Imaging | Pharmacy | Dietetic | Administrative | Sterile Processing | General Storage | Morgue | Employee Dressing | Housekeeping EVS | Laundry Linen | Special Procedures | ICU CCU PICU | Burn Unit | Neonatal Intensive Care Unit | Pediatric Adolescent Nursing Unit | Psychiatric Nursing | Obstetrics Perinatal Unit | Emergency | Nuclear Medicine | Rehabilitation Therapy | Physical Rehabilitation Nursing Unit | Renal Dialysis | Respiratory | Intermediate Care | Outpatient Services | Skilled Nursing Unit | Central Plant Utility Bldg | Canopies Corridor Buildings Tunnels | Non GAC Uses                                 |                  |
|----------------------|-------------------------------------------|-----------------|------------------|----------|-----------------|--------------|-----------------------------------------|----------|----------|----------------|--------------------|-----------------|--------|-------------------|------------------|---------------|--------------------|--------------|-----------|------------------------------|-----------------------------------|---------------------|---------------------------|-----------|------------------|------------------------|--------------------------------------|----------------|-------------|-------------------|---------------------|----------------------|----------------------------|-------------------------------------|----------------------------------------------|------------------|
| <u>BLD-</u><br>01415 | Tower II<br>Upper<br>Levels               | 2024            | x                |          |                 | x            | x                                       |          |          |                |                    |                 | X      |                   |                  |               |                    | x            |           |                              |                                   |                     |                           |           |                  | x                      |                                      |                | X           |                   |                     |                      | x                          |                                     |                                              | SPC: 3<br>NPC: 2 |
| BLD-<br>01417        | Main<br>Lobby and<br>Entrance             | 2024            |                  |          |                 |              |                                         |          |          | x              |                    |                 |        |                   |                  |               |                    |              |           |                              |                                   |                     |                           |           |                  |                        |                                      |                |             |                   |                     |                      |                            |                                     | Main E<br>ntranc<br>e, Lob<br>by, Ad<br>mitt | SPC: 3<br>NPC: 2 |
| <u>BLD-</u><br>01418 | Area A                                    | 2024            |                  |          |                 |              |                                         |          |          |                |                    | X               |        | X                 |                  |               |                    |              |           |                              |                                   |                     |                           |           |                  |                        |                                      |                |             |                   |                     |                      |                            |                                     | Shippi<br>ng/rec<br>eiving<br>Office         | SPC: 3<br>NPC: 2 |
| <u>BLD-</u><br>02857 | Area B                                    | 2024            |                  | x        | x               |              |                                         |          |          |                |                    |                 |        |                   |                  |               |                    |              |           |                              |                                   |                     |                           |           |                  |                        |                                      |                |             |                   | x                   |                      |                            |                                     |                                              | SPC: 3<br>NPC: 2 |
| <u>BLD-</u><br>05649 | Emergenc<br>y Departm<br>ent Additio<br>n | 2024            |                  |          |                 |              |                                         |          |          |                |                    |                 |        |                   |                  |               |                    |              |           |                              |                                   |                     |                           | x         |                  |                        |                                      |                |             |                   |                     |                      |                            |                                     | ER<br>Lobby                                  | SPC: 5<br>NPC: 4 |
| <u>BLD-</u><br>06156 | Canopy                                    | 2024            |                  |          |                 |              |                                         |          |          |                |                    |                 |        |                   |                  | х             |                    |              |           |                              |                                   |                     |                           |           |                  |                        |                                      |                |             |                   |                     |                      |                            |                                     | Cafete<br>ria                                | SPC: 4<br>NPC: 2 |

Hemet Valley Medical Center Facility No. 10541 02/15/18

**OCTOBER 4, 2016** 

SITE PLAN UPDATED TO ADD BUILDING "M" Page 4 of 8