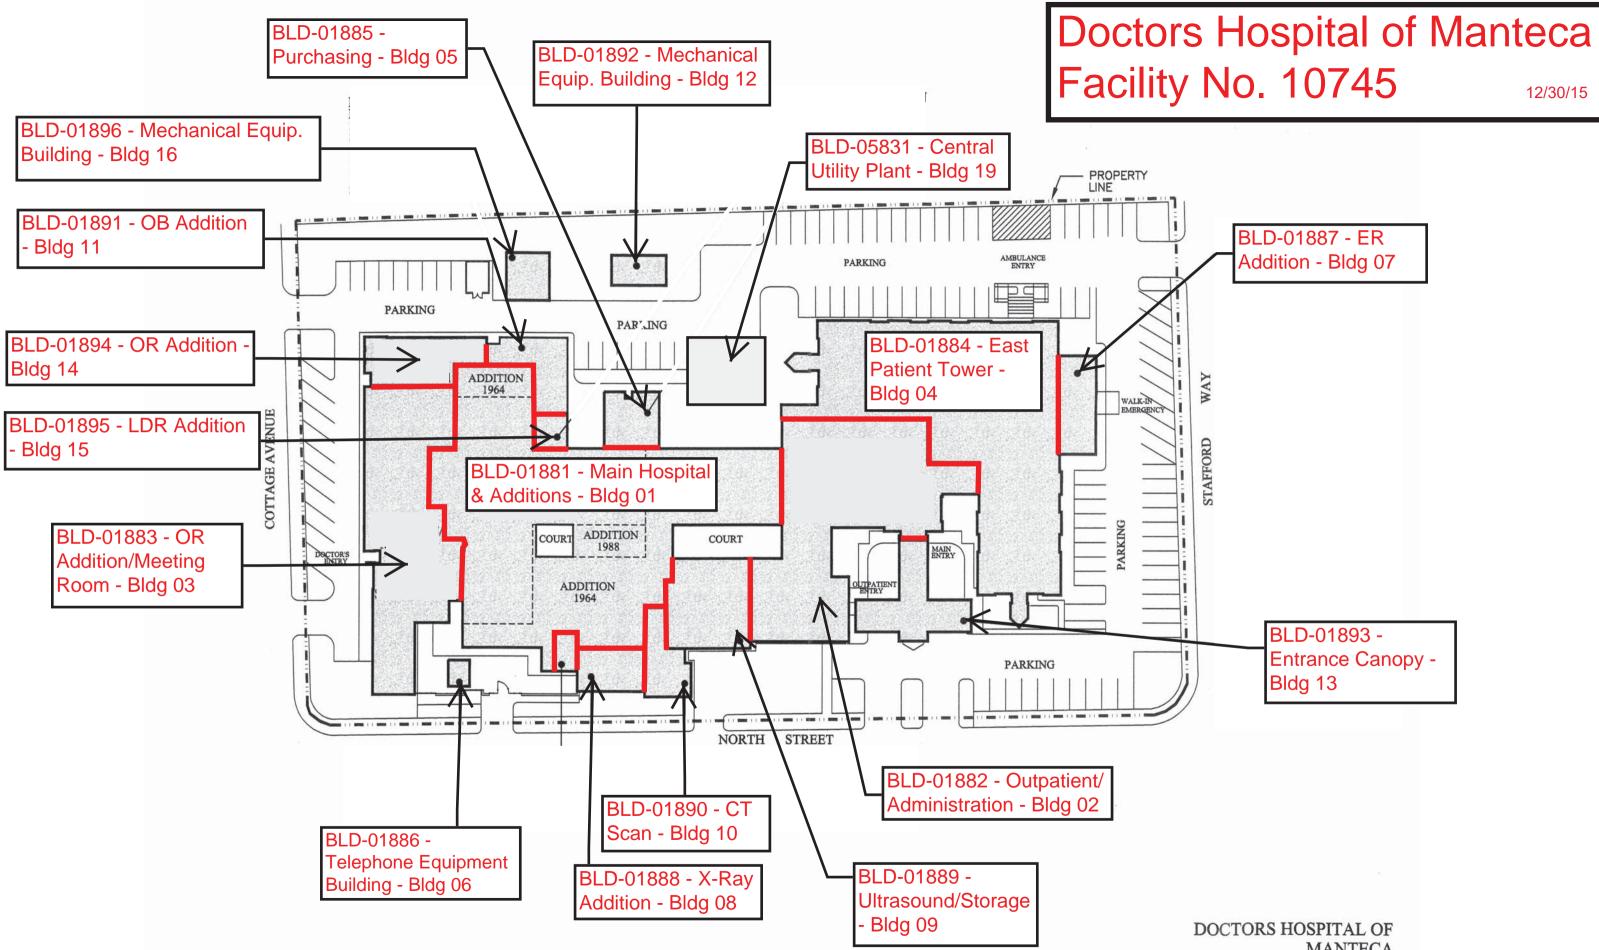

### **10745 Doctors Hospital of Manteca**

| Bidg Num                    | Bidg Name                          | Applicable Year | Nursing Med Surg | Surgical | Anesthesia PACU | Clinical Lab | Imaging Radiological Diagnostic Imaging | Pharmacy | Dietetic | Administrative | Sterile Processing | General Storage | Morgue | Employee Dressing | Housekeeping EVS | Laundry Linen | Special Procedures | ICU CCU PICU | Burn Unit | Neonatal Intensive Care Unit | Pediatric Adolescent Nursing Unit | Psychiatric Nursing | Obstetrics Perinatal Unit | Emergency | Nuclear Medicine | Rehabilitation Therapy | Physical Rehabilitation Nursing Unit | Renal Dialysis | Respiratory | Intermediate Care | Outpatient Services | Skilled Nursing Unit | Central Plant Utility Bldg | Canopies Corridor Buildings Tunnels | Non GAC Uses             |                                                                                                           |
|-----------------------------|------------------------------------|-----------------|------------------|----------|-----------------|--------------|-----------------------------------------|----------|----------|----------------|--------------------|-----------------|--------|-------------------|------------------|---------------|--------------------|--------------|-----------|------------------------------|-----------------------------------|---------------------|---------------------------|-----------|------------------|------------------------|--------------------------------------|----------------|-------------|-------------------|---------------------|----------------------|----------------------------|-------------------------------------|--------------------------|-----------------------------------------------------------------------------------------------------------|
| <u>BLD-</u><br><u>01881</u> | Main<br>Hospital &<br>Additions    | 2023            | x                |          |                 | x            | x                                       | x        | x        | x              |                    |                 |        |                   | x                | x             |                    |              |           |                              |                                   |                     | х                         |           | x                |                        |                                      |                |             |                   |                     |                      |                            |                                     |                          | SPC: 2<br>NPC: 2<br>This building does<br>not significantly<br>jeopardize life, but<br>may not be repaira |
| <u>BLD-</u><br>01882        | Outpatient/<br>Administra<br>tion  | 2023            |                  |          |                 |              |                                         |          |          |                |                    |                 |        |                   |                  |               |                    |              |           |                              |                                   |                     |                           |           |                  |                        |                                      |                |             |                   | x                   |                      |                            |                                     |                          | SPC: 4<br>NPC: 2                                                                                          |
| <u>BLD-</u><br>01883        | OR<br>Addition/<br>Meeting<br>Room | 2023            |                  | x        | x               |              |                                         |          |          |                | x                  |                 |        | x                 |                  |               |                    |              |           |                              |                                   |                     |                           |           |                  |                        |                                      |                |             |                   |                     |                      |                            |                                     |                          | SPC: 4<br>NPC: 2                                                                                          |
| <u>BLD-</u><br><u>01884</u> | East<br>Patient<br>Tower           | 2023            | x                |          |                 |              |                                         |          |          |                |                    |                 |        |                   |                  |               |                    | x            |           |                              |                                   |                     |                           | x         |                  | x                      |                                      | x              |             |                   |                     |                      |                            |                                     |                          | SPC: 4<br>NPC: 2                                                                                          |
| <u>BLD-</u><br><u>01885</u> | Purchasin<br>g                     | 2023            |                  |          |                 |              |                                         |          |          |                |                    | x               |        |                   |                  |               |                    |              |           |                              |                                   |                     |                           |           |                  |                        |                                      |                | x           |                   |                     |                      |                            |                                     | Purch<br>asing           | SPC: 4<br>NPC: 2                                                                                          |
| <u>BLD-</u><br><u>01886</u> | Telephone<br>Equipment<br>Building | 2023            |                  |          |                 |              |                                         |          |          |                |                    |                 |        |                   |                  |               |                    |              |           |                              |                                   |                     |                           |           |                  |                        |                                      |                |             |                   |                     |                      | x                          |                                     | Teleco<br>m serv<br>ices | SPC: 4<br>NPC: 2                                                                                          |

### **10745 Doctors Hospital of Manteca**

| Bidg Num                    | Bidg Name                          | Applicable Year | Nursing Med Surg | Surgical | Anesthesia PACU | Clinical Lab | Imaging Radiological Diagnostic Imaging | Pharmacy | Dietetic | Administrative | Sterile Processing | General Storage | Morgue | Employee Dressing | Housekeeping EVS | Laundry Linen | Special Procedures | ICU CCU PICU | Burn Unit | Neonatal Intensive Care Unit | Pediatric Adolescent Nursing Unit | Psychiatric Nursing | Obstetrics Perinatal Unit | Emergency | Nuclear Medicine | Rehabilitation Therapy | Physical Rehabilitation Nursing Unit | Renal Dialysis | Respiratory | Intermediate Care | Outpatient Services | Skilled Nursing Unit | Central Plant Utility Bldg | Canopies Corridor Buildings Tunnels | Non GAC Uses |                  |
|-----------------------------|------------------------------------|-----------------|------------------|----------|-----------------|--------------|-----------------------------------------|----------|----------|----------------|--------------------|-----------------|--------|-------------------|------------------|---------------|--------------------|--------------|-----------|------------------------------|-----------------------------------|---------------------|---------------------------|-----------|------------------|------------------------|--------------------------------------|----------------|-------------|-------------------|---------------------|----------------------|----------------------------|-------------------------------------|--------------|------------------|
| <u>BLD-</u><br>01887        | ER<br>Addition                     | 2023            |                  |          |                 |              |                                         |          |          |                |                    |                 |        |                   |                  |               |                    |              |           |                              |                                   |                     |                           |           |                  |                        |                                      |                |             |                   |                     |                      |                            | x                                   | ER<br>Lobby  | SPC: 4<br>NPC: 2 |
| <u>BLD-</u><br><u>01888</u> | X-Ray<br>Addition                  | 2023            |                  |          |                 |              | x                                       |          |          |                |                    |                 |        |                   |                  |               |                    |              |           |                              |                                   |                     |                           |           |                  |                        |                                      |                |             |                   |                     |                      |                            |                                     |              | SPC: 4<br>NPC: 2 |
| <u>BLD-</u><br><u>01889</u> | Ultrasound<br>/Storage             | 2023            |                  |          |                 |              | x                                       |          |          |                |                    |                 |        |                   |                  |               |                    |              |           |                              |                                   |                     |                           |           |                  |                        |                                      |                |             |                   |                     |                      |                            |                                     | Pharm<br>acy | SPC: 4<br>NPC: 2 |
| <u>BLD-</u><br>01890        | CT Scan                            | 2023            |                  |          |                 |              | x                                       |          |          |                |                    |                 |        |                   |                  |               |                    |              |           |                              |                                   |                     |                           |           |                  |                        |                                      |                |             |                   |                     |                      |                            |                                     |              | SPC: 4<br>NPC: 2 |
| <u>BLD-</u><br>01891        | OB<br>Addition                     | 2023            |                  |          |                 |              |                                         |          |          |                |                    |                 |        |                   |                  |               |                    |              |           |                              |                                   |                     | x                         |           |                  |                        |                                      |                |             |                   |                     |                      |                            |                                     |              | SPC: 4<br>NPC: 2 |
| <u>BLD-</u><br>01892        | Mechanica<br>I Equip. Bu<br>ilding | 2023            |                  |          |                 |              |                                         |          |          |                |                    |                 |        |                   |                  |               |                    |              |           |                              |                                   |                     |                           |           |                  |                        |                                      |                |             |                   |                     |                      | x                          |                                     |              | SPC: 4<br>NPC: 2 |

### **10745 Doctors Hospital of Manteca**

| Bldg Num                    | Bidg Name                          | Applicable Year | Nursing Med Surg | Surgical | Anesthesia PACU | Clinical Lab | Imaging Radiological Diagnostic Imaging | Pharmacy | Dietetic | Administrative | Sterile Processing | General Storage | Morgue | Employee Dressing | Housekeeping EVS | Laundry Linen | Special Procedures | ICU CCU PICU | Burn Unit | Neonatal Intensive Care Unit | Pediatric Adolescent Nursing Unit | Psychiatric Nursing | Obstetrics Perinatal Unit | Emergency | Nuclear Medicine | Rehabilitation Therapy | Physical Rehabilitation Nursing Unit | Renal Dialysis | Respiratory | Intermediate Care | Outpatient Services | Skilled Nursing Unit | Central Plant Utility Bldg | Canopies Corridor Buildings Tunnels | Non GAC Uses |                  |
|-----------------------------|------------------------------------|-----------------|------------------|----------|-----------------|--------------|-----------------------------------------|----------|----------|----------------|--------------------|-----------------|--------|-------------------|------------------|---------------|--------------------|--------------|-----------|------------------------------|-----------------------------------|---------------------|---------------------------|-----------|------------------|------------------------|--------------------------------------|----------------|-------------|-------------------|---------------------|----------------------|----------------------------|-------------------------------------|--------------|------------------|
| <u>BLD-</u><br><u>01893</u> | Entrance<br>Canopy                 | 2023            |                  |          |                 |              |                                         |          |          |                |                    |                 |        |                   |                  |               |                    |              |           |                              |                                   |                     |                           |           |                  |                        |                                      |                |             |                   |                     |                      |                            | x                                   |              | SPC: 4<br>NPC: 2 |
| <u>BLD-</u><br><u>01894</u> | OR<br>Addition                     | 2023            |                  | x        |                 |              |                                         |          |          |                |                    |                 |        |                   |                  |               |                    |              |           |                              |                                   |                     |                           |           |                  |                        |                                      |                |             |                   |                     |                      |                            |                                     |              | SPC: 4<br>NPC: 2 |
| <u>BLD-</u><br><u>01895</u> | LDR<br>Addition                    | 2023            |                  |          |                 |              |                                         |          |          |                |                    |                 |        |                   |                  |               |                    |              |           |                              |                                   |                     | х                         |           |                  |                        |                                      |                |             |                   |                     |                      |                            |                                     |              | SPC: 5<br>NPC: 2 |
| <u>BLD-</u><br><u>01896</u> | Mechanica<br>I Equip. Bu<br>ilding | 2023            |                  |          |                 |              |                                         |          |          |                |                    |                 |        |                   |                  |               |                    |              |           |                              |                                   |                     |                           |           |                  |                        |                                      |                |             |                   |                     |                      | x                          |                                     |              | SPC: 4<br>NPC: 2 |