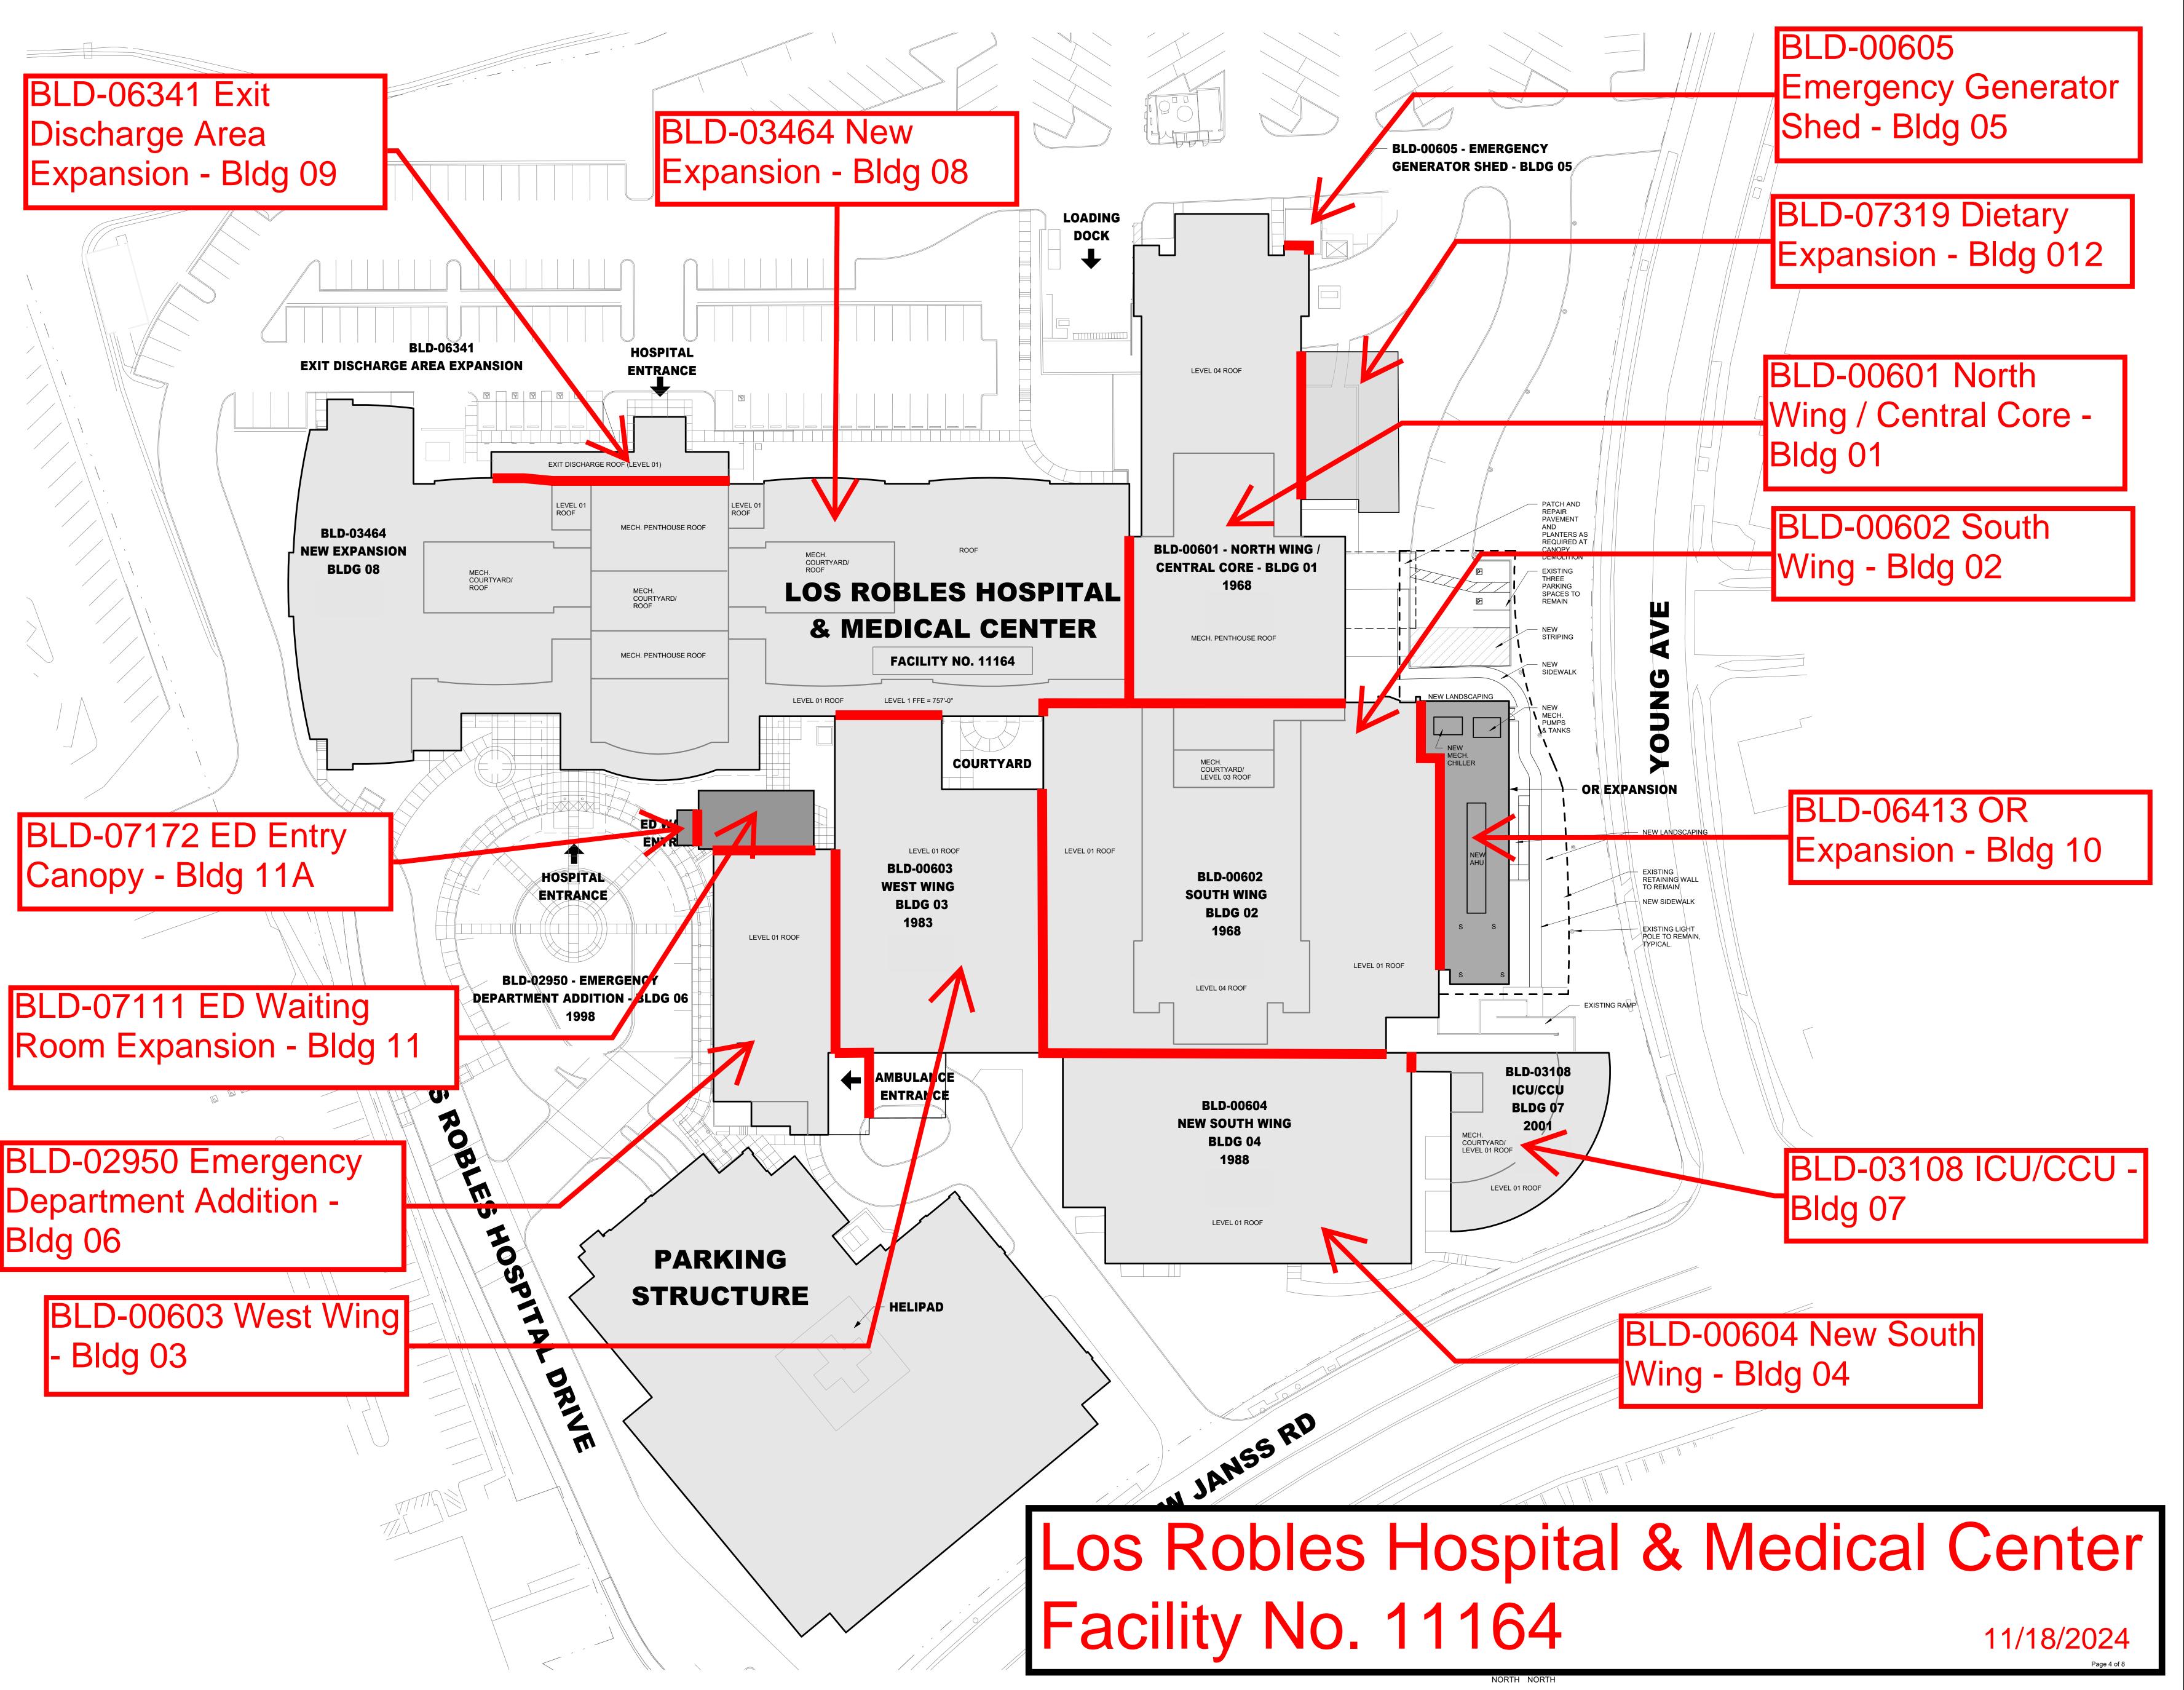

## 11164 Los Robles Hospital & Medical Center

| Bidg Num      | Bldg Name                                 | Applicable Year | Nursing Med Surg | Surgical | Anesthesia PACU | Clinical Lab | Imaging Radiological Diagnostic Imaging | Pharmacy | Dietetic | Administrative | Sterile Processing | General Storage | Morgue | Employee Dressing | Housekeeping EVS | Laundry Linen | Special Procedures | ICU CCU PICU | Burn Unit | Neonatal Intensive Care Unit | Pediatric Adolescent Nursing Unit | Psychiatric Nursing | Obstetrics Perinatal Unit | Emergency | Nuclear Medicine | Rehabilitation Therapy | Physical Rehabilitation Nursing Unit | Renal Dialysis | Respiratory | Intermediate Care | Outpatient Services | Skilled Nursing Unit | Central Plant Utility Bldg | Canopies Corridor Buildings Tunnels | Non GAC Uses |                                                                                                           |
|---------------|-------------------------------------------|-----------------|------------------|----------|-----------------|--------------|-----------------------------------------|----------|----------|----------------|--------------------|-----------------|--------|-------------------|------------------|---------------|--------------------|--------------|-----------|------------------------------|-----------------------------------|---------------------|---------------------------|-----------|------------------|------------------------|--------------------------------------|----------------|-------------|-------------------|---------------------|----------------------|----------------------------|-------------------------------------|--------------|-----------------------------------------------------------------------------------------------------------|
| BLD-<br>00601 | North<br>Wing /<br>Central<br>Core        | 2024            | х                |          |                 |              |                                         | х        | х        | Х              |                    | x               | Х      |                   | X                |               |                    | X            |           | x                            | x                                 |                     |                           |           |                  |                        |                                      |                | Х           |                   | Х                   |                      |                            |                                     |              | SPC: 2<br>NPC: 2<br>This building does<br>not significantly<br>jeopardize life, but<br>may not be repaira |
| BLD-<br>00602 | South<br>Wing                             | 2024            | x                | X        | x               | x            |                                         |          |          |                | x                  |                 |        | X                 |                  | X             |                    |              |           |                              |                                   |                     | X                         | x         |                  |                        |                                      |                |             |                   | x                   |                      |                            |                                     |              | SPC: 2<br>NPC: 2<br>This building does<br>not significantly<br>jeopardize life, but<br>may not be repaira |
| BLD-<br>00603 | West Wing                                 | 2024            |                  |          |                 |              | x                                       |          |          |                |                    |                 |        |                   |                  |               |                    |              |           |                              |                                   |                     |                           | x         |                  |                        |                                      |                |             |                   |                     |                      |                            |                                     |              | SPC: 3<br>NPC: 2                                                                                          |
| BLD-<br>00604 | New South<br>Wing                         | 2024            |                  |          |                 | х            |                                         |          |          |                |                    |                 |        |                   |                  |               |                    | x            |           |                              |                                   |                     |                           |           |                  |                        |                                      |                |             |                   |                     |                      |                            |                                     |              | SPC: 3<br>NPC: 2                                                                                          |
| BLD-<br>00605 | Emergenc<br>y Generato<br>r Shed          | 2024            |                  |          |                 |              |                                         |          |          |                |                    |                 |        |                   |                  |               |                    |              |           |                              |                                   |                     |                           |           |                  |                        |                                      |                |             |                   |                     |                      | х                          |                                     |              | SPC: 4<br>NPC: 2                                                                                          |
| BLD-<br>02950 | Emergenc<br>y Departm<br>ent Additio<br>n | 2024            |                  |          |                 |              |                                         |          |          |                |                    |                 |        |                   |                  |               |                    |              |           |                              |                                   |                     |                           | х         |                  |                        |                                      |                |             |                   |                     |                      |                            |                                     |              | SPC: 5<br>NPC: 2                                                                                          |

### 11164 Los Robles Hospital & Medical Center

| Bidg Num             | Bidg Name                              | Applicable Year | Nursing Med Surg | Surgical | Anesthesia PACU | Clinical Lab | Imaging Radiological Diagnostic Imaging | Pharmacy | Dietetic | Administrative | Sterile Processing | General Storage | Morgue | Employee Dressing | Housekeeping EVS | Laundry Linen | Special Procedures | ICU CCU PICU | Burn Unit | Neonatal Intensive Care Unit | Pediatric Adolescent Nursing Unit | Psychiatric Nursing | Obstetrics Perinatal Unit | Emergency | Nuclear Medicine | Rehabilitation Therapy | Physical Rehabilitation Nursing Unit | Renal Dialysis | Respiratory | Intermediate Care | Outpatient Services | Skilled Nursing Unit | Central Plant Utility Bldg | Canopies Corridor Buildings Tunnels | Non GAC Uses |                    |
|----------------------|----------------------------------------|-----------------|------------------|----------|-----------------|--------------|-----------------------------------------|----------|----------|----------------|--------------------|-----------------|--------|-------------------|------------------|---------------|--------------------|--------------|-----------|------------------------------|-----------------------------------|---------------------|---------------------------|-----------|------------------|------------------------|--------------------------------------|----------------|-------------|-------------------|---------------------|----------------------|----------------------------|-------------------------------------|--------------|--------------------|
| <u>BLD-</u><br>03108 | ICU/CCU                                | 2024            |                  |          |                 |              |                                         |          |          |                |                    |                 |        |                   |                  |               |                    | x            |           |                              |                                   |                     |                           |           |                  |                        |                                      |                |             |                   |                     |                      |                            |                                     |              | SPC: 5<br>NPC: 2   |
| BLD-<br>03464        | New<br>Expansion                       | 2024            | х                |          |                 |              | x                                       | х        |          |                |                    | х               |        |                   |                  |               | X                  |              |           |                              | X                                 |                     | X                         |           | х                | х                      |                                      |                |             |                   | х                   |                      | X                          |                                     |              | SPC: 5s<br>NPC: 4s |
| BLD-<br>06341        | Exit<br>Discharge<br>Area<br>Expansion | 2024            |                  |          |                 |              |                                         |          |          |                |                    |                 |        |                   |                  |               |                    |              |           |                              |                                   |                     |                           |           |                  |                        |                                      |                |             |                   |                     |                      |                            | х                                   |              | SPC: 5s<br>NPC: 4s |