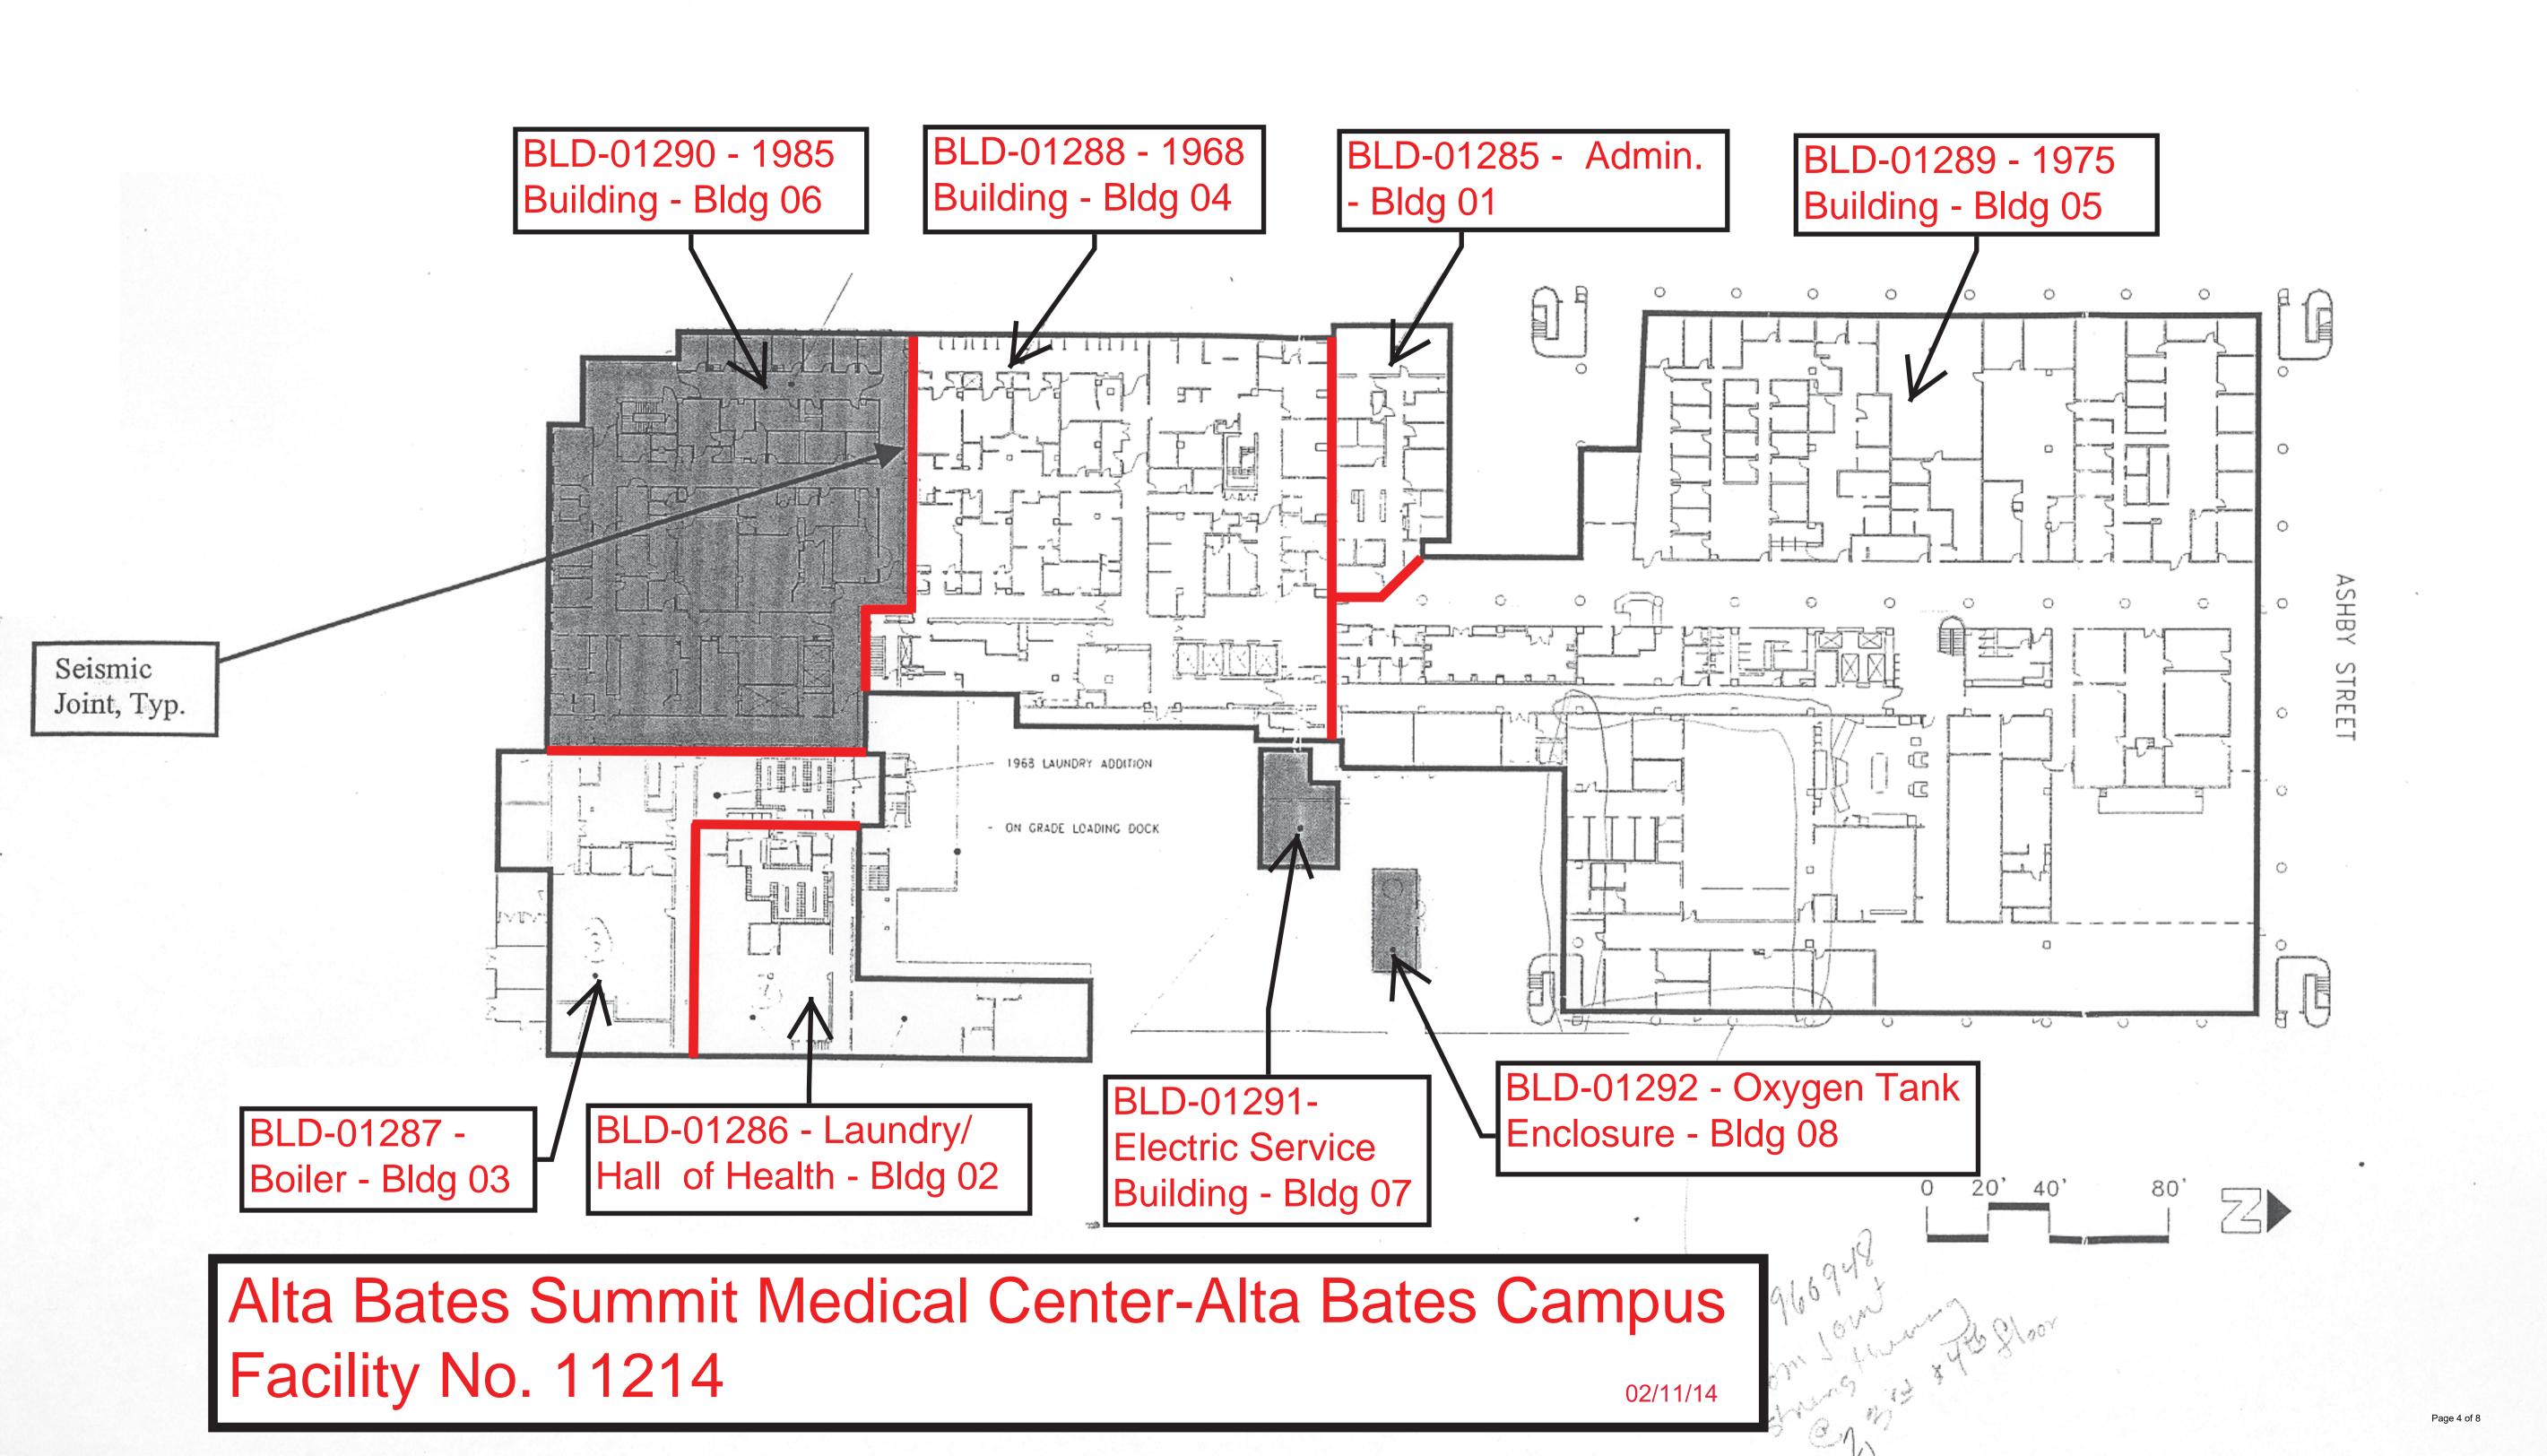

## 11214 Alta Bates Summit Medical Center-Alta Bates Campus

| Bldg Num      | Bldg Name                     | Applicable Year | Nursing Med Surg | Surgical | Anesthesia PACU | Clinical Lab | Imaging Radiological Diagnostic Imaging | Pharmacy | Dietetic | Administrative | Sterile Processing | General Storage | Morgue | Employee Dressing | Housekeeping EVS | Laundry Linen | Special Procedures | ICU CCU PICU | Burn Unit | Neonatal Intensive Care Unit | Pediatric Adolescent Nursing Unit | Psychiatric Nursing | Obstetrics Perinatal Unit | Emergency | Nuclear Medicine | Rehabilitation Therapy | Physical Rehabilitation Nursing Unit | Renal Dialysis | Respiratory | Intermediate Care | Outpatient Services | Skilled Nursing Unit | Central Plant Utility Bldg | Canopies Corridor Buildings Tunnels | Non GAC Uses |                                                                                                           |
|---------------|-------------------------------|-----------------|------------------|----------|-----------------|--------------|-----------------------------------------|----------|----------|----------------|--------------------|-----------------|--------|-------------------|------------------|---------------|--------------------|--------------|-----------|------------------------------|-----------------------------------|---------------------|---------------------------|-----------|------------------|------------------------|--------------------------------------|----------------|-------------|-------------------|---------------------|----------------------|----------------------------|-------------------------------------|--------------|-----------------------------------------------------------------------------------------------------------|
| BLD-<br>01285 | Admin.                        | 2023            |                  |          |                 |              |                                         |          |          | x              |                    |                 |        |                   |                  |               |                    |              |           |                              |                                   |                     |                           |           |                  |                        |                                      |                |             |                   |                     |                      |                            |                                     |              | SPC: 2<br>NPC: 2<br>This building does<br>not significantly<br>jeopardize life, but<br>may not be repaira |
| BLD-<br>01286 | Laundry/<br>Hall of<br>Health | 2023            |                  |          |                 |              |                                         |          |          |                |                    | х               |        |                   | x                | X             |                    |              |           |                              |                                   |                     |                           |           |                  |                        |                                      |                |             |                   |                     |                      | x                          |                                     |              | SPC: 2<br>NPC: 2<br>This building does<br>not significantly<br>jeopardize life, but<br>may not be repaira |
| BLD-<br>01287 | Boiler                        | 2023            |                  |          |                 |              |                                         |          |          |                |                    |                 |        | x                 |                  |               |                    |              |           |                              |                                   |                     |                           |           |                  |                        |                                      |                |             |                   |                     |                      | X                          |                                     |              | SPC: 2<br>NPC: 2<br>This building does<br>not significantly<br>jeopardize life, but<br>may not be repaira |
| BLD-<br>01288 | 1968<br>Building              | 2023            | х                | x        | x               | x            |                                         |          |          | x              |                    |                 |        |                   |                  |               |                    |              |           |                              |                                   |                     | x                         | x         |                  |                        |                                      |                |             |                   | x                   |                      |                            |                                     |              | SPC: 2<br>NPC: 2<br>This building does<br>not significantly<br>jeopardize life, but<br>may not be repaira |
| BLD-<br>01289 | 1975<br>Building              | 2023            | x                |          |                 |              |                                         | x        | х        | x              | x                  |                 | x      | x                 |                  |               |                    | x            |           | X                            |                                   |                     | x                         |           | x                | x                      |                                      |                |             |                   | x                   |                      | x                          | x                                   |              | SPC: 2<br>NPC: 2<br>This building does<br>not significantly<br>jeopardize life, but<br>may not be repaira |
| BLD-<br>01290 | 1985<br>Building              | 2023            |                  | x        |                 | x            | x                                       |          |          | х              |                    |                 |        |                   |                  |               | X                  |              |           |                              |                                   |                     |                           |           |                  |                        |                                      |                | x           |                   | x                   |                      |                            |                                     |              | SPC: 4<br>NPC: 2                                                                                          |

## 11214 Alta Bates Summit Medical Center-Alta Bates Campus

| Bidg Num      | Bidg Name                       | Applicable Year | Nursing Med Surg | Surgical | Anesthesia PACU | Clinical Lab | Imaging Radiological Diagnostic Imaging | Pharmacy | Dietetic | Administrative | Sterile Processing | General Storage | Morgue | Employee Dressing | Housekeeping EVS | Laundry Linen | Special Procedures | ICU CCU PICU | Burn Unit | Neonatal Intensive Care Unit | Pediatric Adolescent Nursing Unit | Psychiatric Nursing | Obstetrics Perinatal Unit | Emergency | Nuclear Medicine | Rehabilitation Therapy | Physical Rehabilitation Nursing Unit | Renal Dialysis | Respiratory | Intermediate Care | Outpatient Services | Skilled Nursing Unit | Central Plant Utility Bldg | Canopies Corridor Buildings Tunnels | Non GAC Uses |                    |
|---------------|---------------------------------|-----------------|------------------|----------|-----------------|--------------|-----------------------------------------|----------|----------|----------------|--------------------|-----------------|--------|-------------------|------------------|---------------|--------------------|--------------|-----------|------------------------------|-----------------------------------|---------------------|---------------------------|-----------|------------------|------------------------|--------------------------------------|----------------|-------------|-------------------|---------------------|----------------------|----------------------------|-------------------------------------|--------------|--------------------|
| BLD-<br>01291 | Electric<br>Service<br>Building | 2023            |                  |          |                 |              |                                         |          |          |                |                    |                 |        |                   |                  |               |                    |              |           |                              |                                   |                     |                           |           |                  |                        |                                      |                |             |                   |                     |                      | X                          |                                     |              | SPC: 4<br>NPC: 2   |
| BLD-<br>01292 | Oxygen<br>Tank<br>Enclosure     | 2023            |                  |          |                 |              |                                         |          |          |                |                    |                 |        |                   |                  |               |                    |              |           |                              |                                   |                     |                           |           |                  |                        |                                      |                |             |                   |                     |                      | X                          |                                     |              | SPC: N/A<br>NPC: 2 |