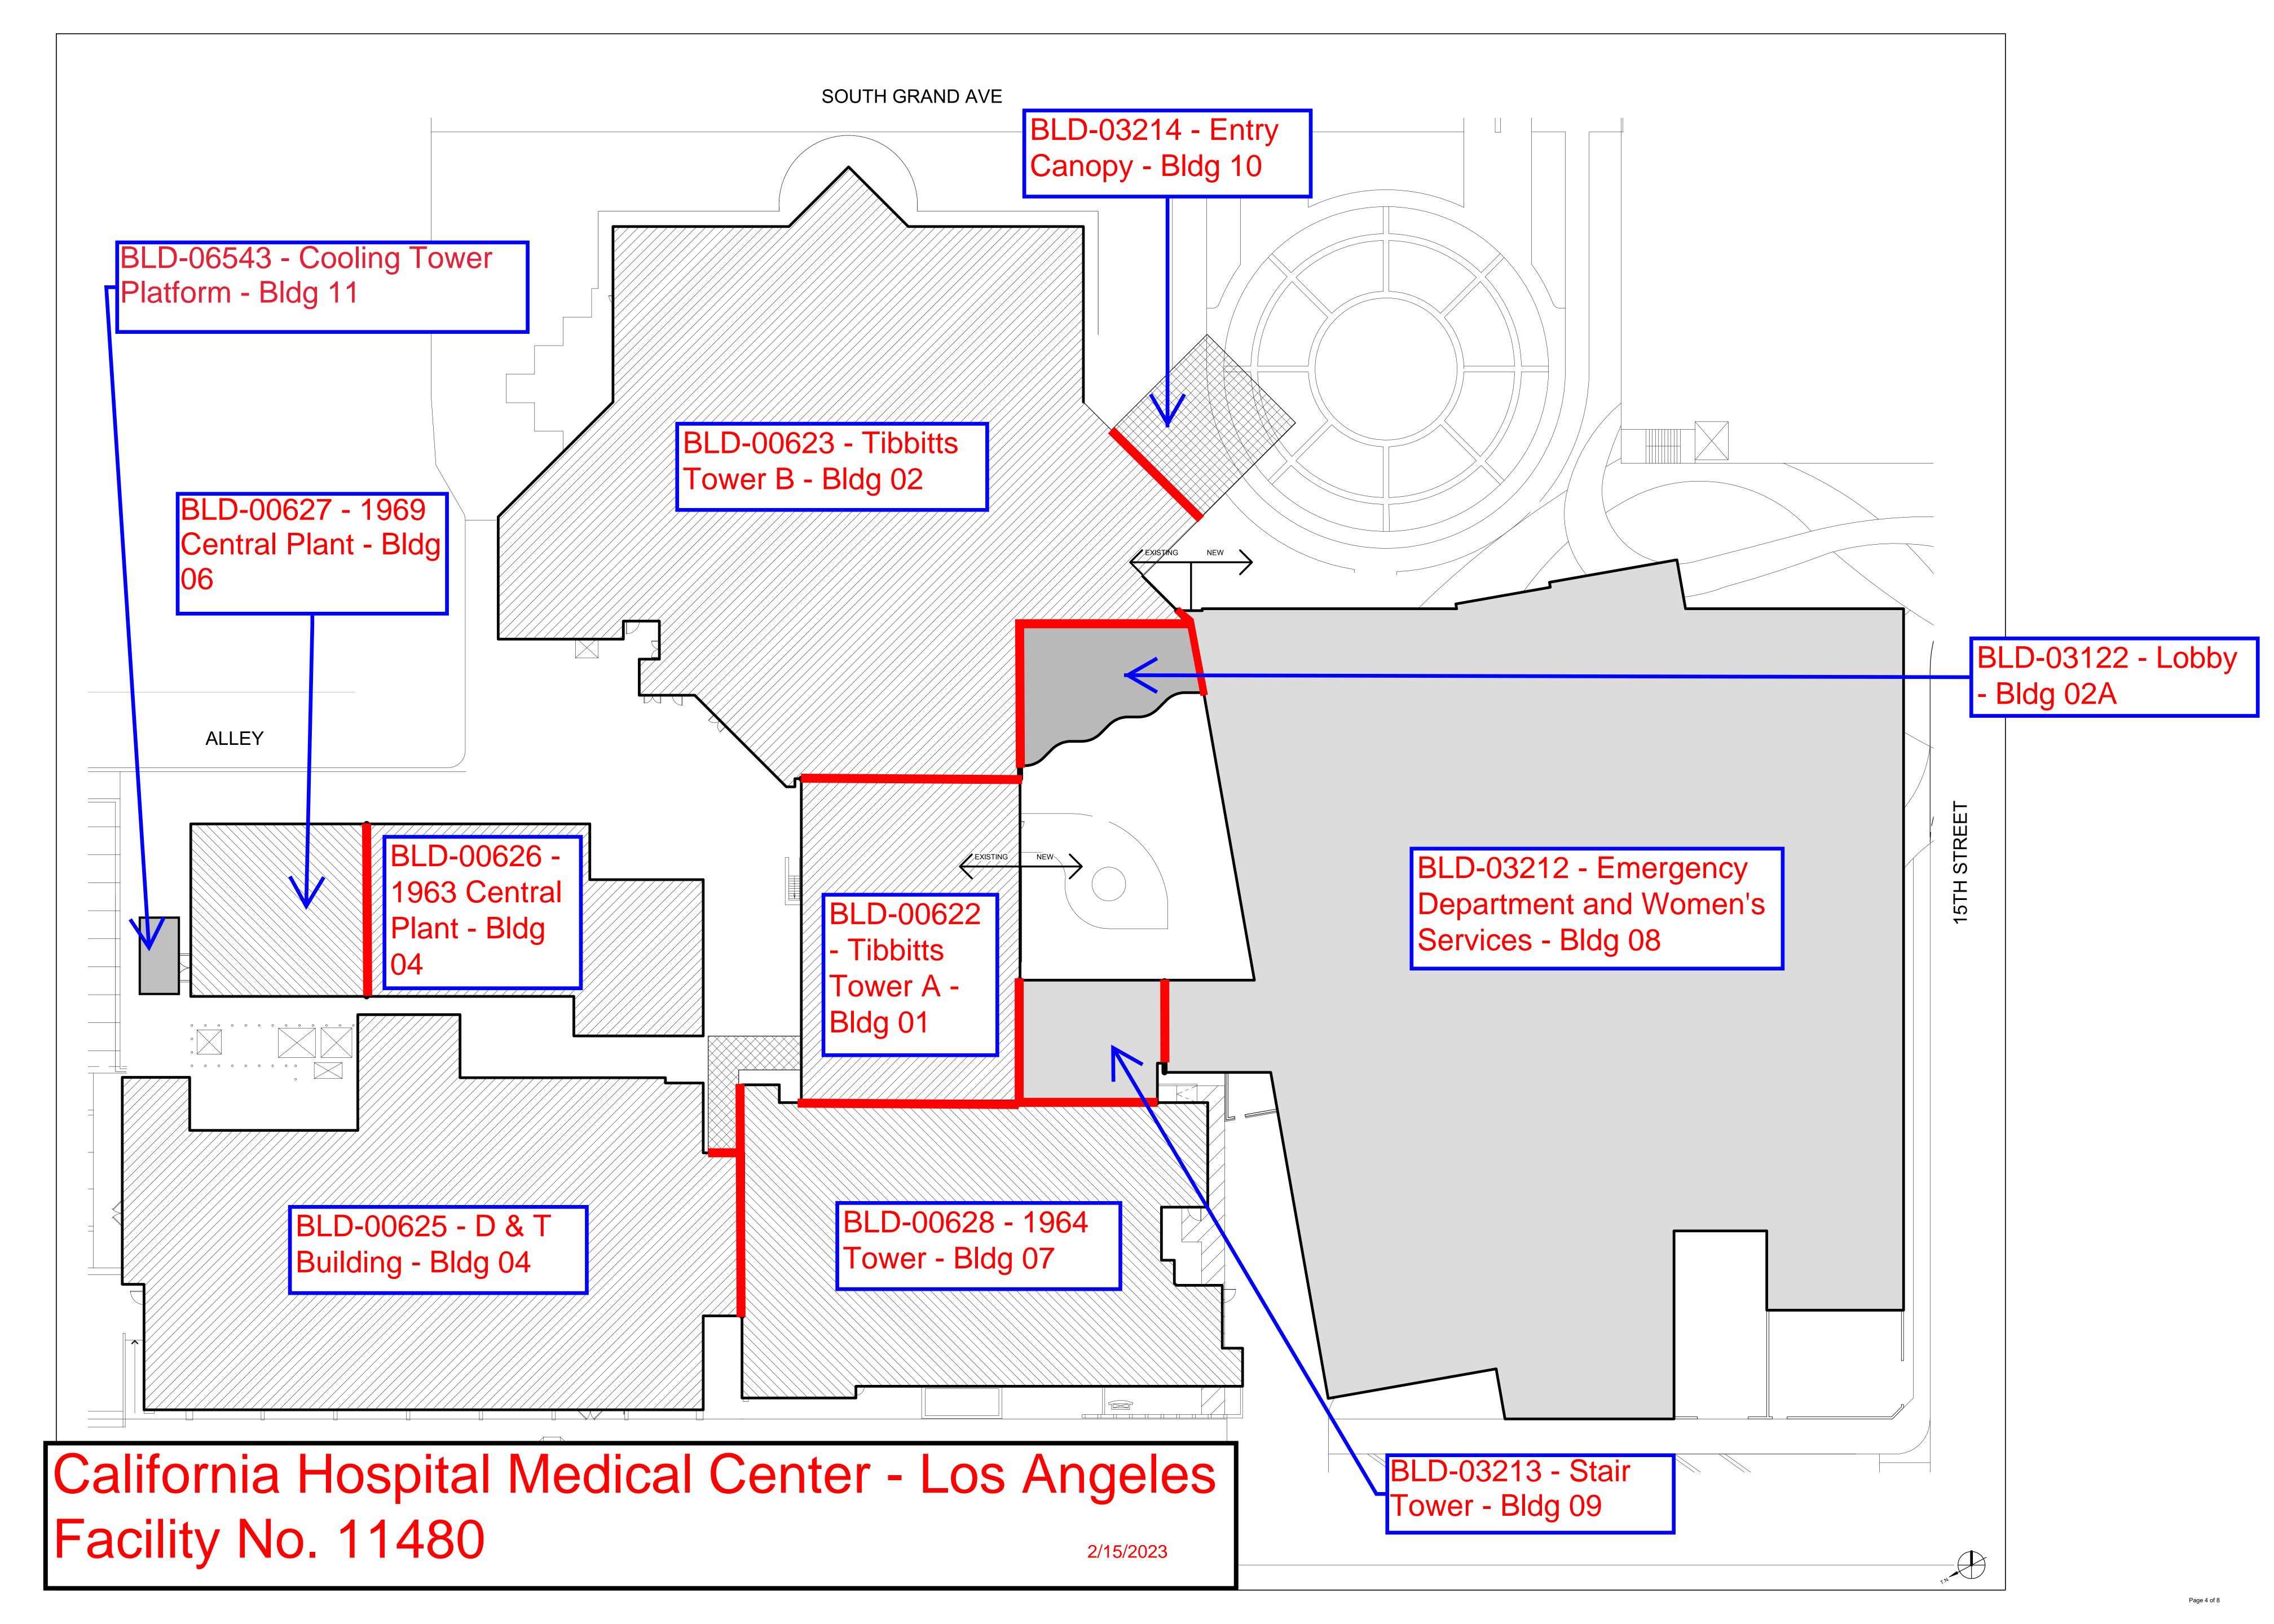

## 11480 California Hospital Medical Center - Los Angeles

| Bidg Num             | Bidg Name                | Applicable Year | Nursing Med Surg | Surgical | Anesthesia PACU | Clinical Lab | Imaging Radiological Diagnostic Imaging | Pharmacy | Dietetic | Administrative | Sterile Processing | General Storage | Morgue | Employee Dressing | Housekeeping EVS | Laundry Linen | Special Procedures | ICU CCU PICU | Burn Unit | Neonatal Intensive Care Unit | Pediatric Adolescent Nursing Unit | Psychiatric Nursing | Obstetrics Perinatal Unit | Emergency | Nuclear Medicine | Rehabilitation Therapy | Physical Rehabilitation Nursing Unit | Renal Dialysis | Respiratory | Intermediate Care | Outpatient Services | Skilled Nursing Unit | Central Plant Utility Bldg | Canopies Corridor Buildings Tunnels | Non GAC Uses                              |                                                                                                           |
|----------------------|--------------------------|-----------------|------------------|----------|-----------------|--------------|-----------------------------------------|----------|----------|----------------|--------------------|-----------------|--------|-------------------|------------------|---------------|--------------------|--------------|-----------|------------------------------|-----------------------------------|---------------------|---------------------------|-----------|------------------|------------------------|--------------------------------------|----------------|-------------|-------------------|---------------------|----------------------|----------------------------|-------------------------------------|-------------------------------------------|-----------------------------------------------------------------------------------------------------------|
| BLD-<br>00622        | Tibbitts<br>Tower A      | 2023            | x                | x        |                 |              |                                         |          |          |                |                    |                 | x      |                   |                  |               |                    |              |           |                              |                                   |                     | X                         |           |                  | x                      |                                      |                |             |                   |                     |                      |                            |                                     |                                           | SPC: 3<br>NPC: 2                                                                                          |
| BLD-<br>00623        | Tibbitts<br>Tower B      | 2023            | x                | x        | x               |              |                                         |          | х        |                | x                  |                 |        | X                 |                  | X             |                    | х            |           | x                            |                                   |                     | X                         |           |                  |                        |                                      |                |             |                   |                     |                      |                            |                                     |                                           | SPC: 3<br>NPC: 2                                                                                          |
| BLD-<br>00625        | D & T<br>Building        | 2023            |                  |          |                 | x            | х                                       | х        |          |                |                    |                 |        |                   |                  |               |                    |              |           |                              |                                   |                     |                           | х         | X                |                        |                                      |                | x           |                   | X                   |                      |                            |                                     | Social<br>Servic<br>es<br>Speec<br>h Path | SPC: 2<br>NPC: 2<br>This building does<br>not significantly<br>jeopardize life, but<br>may not be repaira |
| BLD-<br>00626        | 1963<br>Central<br>Plant | 2023            |                  |          |                 |              |                                         |          |          |                |                    |                 |        |                   |                  |               |                    |              |           |                              |                                   |                     |                           |           |                  |                        |                                      |                |             |                   |                     |                      | x                          |                                     |                                           | SPC: 2<br>NPC: 2<br>This building does<br>not significantly<br>jeopardize life, but<br>may not be repaira |
| <u>BLD-</u><br>00627 | 1969<br>Central<br>Plant | 2023            |                  |          |                 |              |                                         |          |          |                |                    |                 |        |                   |                  |               |                    |              |           |                              |                                   |                     |                           |           |                  |                        |                                      |                |             |                   |                     |                      | X                          |                                     |                                           | SPC: 2<br>NPC: 2<br>This building does<br>not significantly<br>jeopardize life, but<br>may not be repaira |
| <u>BLD-</u><br>00628 | 1964<br>Tower            | 2023            | x                |          |                 |              |                                         |          |          | x              |                    | x               |        |                   | X                |               | x                  |              |           |                              | x                                 |                     |                           | x         |                  |                        |                                      |                |             |                   |                     |                      |                            |                                     |                                           | SPC: 1<br>NPC: 2                                                                                          |

## 11480 California Hospital Medical Center - Los Angeles

| Bidg Num      | Bidg Name                    | Applicable Year | Nursing Med Surg | Surgical | Anesthesia PACU | Clinical Lab | Imaging Radiological Diagnostic Imaging | Pharmacy | Dietetic | Administrative | Sterile Processing | General Storage | Morgue | Employee Dressing | Housekeeping EVS | Laundry Linen | Special Procedures | ICU CCU PICU | Burn Unit | Neonatal Intensive Care Unit | Pediatric Adolescent Nursing Unit | Psychiatric Nursing | Obstetrics Perinatal Unit | Emergency | Nuclear Medicine | Rehabilitation Therapy | Physical Rehabilitation Nursing Unit | Renal Dialysis | Respiratory | Intermediate Care | Outpatient Services | Skilled Nursing Unit | Central Plant Utility Bldg | Canopies Corridor Buildings Tunnels | Non GAC Uses                       |                    |
|---------------|------------------------------|-----------------|------------------|----------|-----------------|--------------|-----------------------------------------|----------|----------|----------------|--------------------|-----------------|--------|-------------------|------------------|---------------|--------------------|--------------|-----------|------------------------------|-----------------------------------|---------------------|---------------------------|-----------|------------------|------------------------|--------------------------------------|----------------|-------------|-------------------|---------------------|----------------------|----------------------------|-------------------------------------|------------------------------------|--------------------|
| BLD-<br>03122 | Lobby                        | 2023            |                  |          |                 |              |                                         |          |          |                |                    |                 |        |                   |                  |               |                    |              |           |                              |                                   |                     |                           |           |                  |                        |                                      |                |             |                   |                     |                      |                            | X                                   | Lobby                              | SPC: 3<br>NPC: 2   |
| BLD-<br>06543 | Cooling<br>Tower<br>Platform | 2023            |                  |          |                 |              |                                         |          |          |                |                    |                 |        |                   |                  |               |                    |              |           |                              |                                   |                     |                           |           |                  |                        |                                      |                |             |                   |                     |                      | X                          |                                     | Coolin<br>g Tow<br>er Plat<br>form | SPC: N/A<br>NPC: 2 |