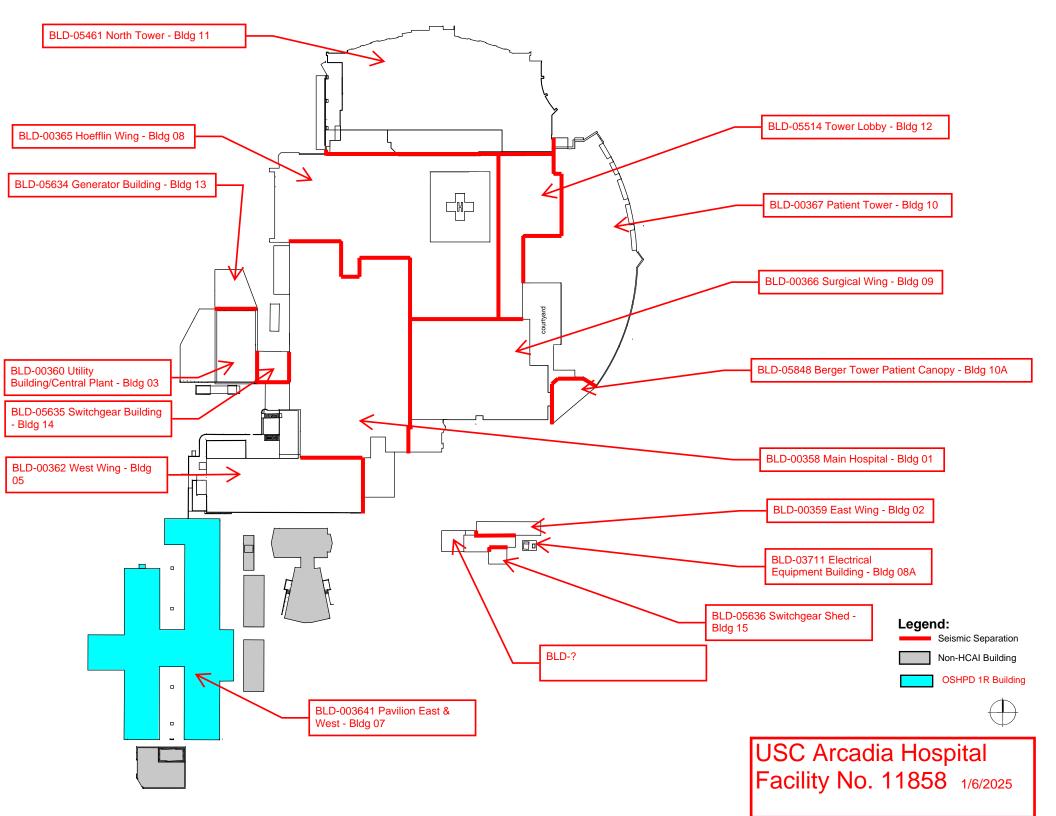

## 11858 USC Arcadia Hospital

| Bidg Num                    | Bidg Name                                 | Applicable Year | Nursing Med Surg | Surgical | Anesthesia PACU | Clinical Lab | Imaging Radiological Diagnostic Imaging | Pharmacy | Dietetic | Administrative | Sterile Processing | General Storage | Morgue | Employee Dressing | Housekeeping EVS | Laundry Linen | Special Procedures | ICU CCU PICU | Burn Unit | Neonatal Intensive Care Unit | Pediatric Adolescent Nursing Unit | Psychiatric Nursing | Obstetrics Perinatal Unit | Emergency | Nuclear Medicine | Rehabilitation Therapy | Physical Rehabilitation Nursing Unit | Renal Dialysis | Respiratory | Intermediate Care | Outpatient Services | Skilled Nursing Unit | Central Plant Utility Bldg | Canopies Corridor Buildings Tunnels | Non GAC Uses |                                                                                                           |
|-----------------------------|-------------------------------------------|-----------------|------------------|----------|-----------------|--------------|-----------------------------------------|----------|----------|----------------|--------------------|-----------------|--------|-------------------|------------------|---------------|--------------------|--------------|-----------|------------------------------|-----------------------------------|---------------------|---------------------------|-----------|------------------|------------------------|--------------------------------------|----------------|-------------|-------------------|---------------------|----------------------|----------------------------|-------------------------------------|--------------|-----------------------------------------------------------------------------------------------------------|
| <u>BLD-</u><br>00358        | Main<br>Hospital                          | 2024            |                  |          |                 |              |                                         |          |          | x              |                    |                 |        |                   | x                | x             |                    |              |           |                              |                                   |                     |                           |           |                  |                        |                                      |                |             |                   |                     |                      |                            |                                     |              | SPC: 2<br>NPC: 2<br>This building does<br>not significantly<br>jeopardize life, but<br>may not be repaira |
| <u>BLD-</u><br><u>00359</u> | East Wing                                 | 2024            |                  |          |                 |              |                                         |          |          |                |                    |                 |        |                   |                  |               |                    |              |           |                              |                                   |                     |                           |           |                  |                        |                                      |                |             |                   |                     |                      | x                          |                                     |              | SPC: 2<br>NPC: 2<br>This building does<br>not significantly<br>jeopardize life, but<br>may not be repaira |
| <u>BLD-</u><br><u>00360</u> | Utility<br>Building /<br>Central<br>Plant | 2024            |                  |          |                 |              |                                         |          |          |                |                    |                 |        |                   |                  |               |                    |              |           |                              |                                   |                     |                           |           |                  |                        |                                      |                |             |                   |                     |                      | х                          |                                     |              | SPC: 5<br>NPC: 2                                                                                          |
| <u>BLD-</u><br>00362        | West Wing                                 | 2024            |                  |          |                 |              |                                         |          |          |                |                    | x               |        |                   |                  |               |                    |              |           |                              |                                   |                     |                           |           |                  |                        |                                      |                |             |                   |                     |                      |                            |                                     |              | SPC: 2<br>NPC: 2<br>This building does<br>not significantly<br>jeopardize life, but<br>may not be repaira |
| <u>BLD-</u><br>00364        | Pavilion<br>East &<br>West                | 2024            |                  |          |                 |              |                                         |          |          |                |                    |                 |        |                   |                  |               |                    |              |           |                              |                                   |                     |                           |           |                  | x                      |                                      |                |             |                   | x                   |                      |                            |                                     |              | SPC: N/A<br>NPC: N/A                                                                                      |
| <u>BLD-</u><br>00365        | Hoefflin<br>Wing                          | 2024            |                  |          |                 | x            | x                                       |          |          |                |                    |                 |        |                   |                  |               |                    | x            |           |                              |                                   |                     |                           |           | x                |                        |                                      |                |             |                   |                     |                      |                            |                                     |              | SPC: 4<br>NPC: 2                                                                                          |

## 11858 USC Arcadia Hospital

| Bidg Num                    | Bidg Name                           | Applicable Year | Nursing Med Surg | Surgical | Anesthesia PACU | Clinical Lab | Imaging Radiological Diagnostic Imaging | Pharmacy | Dietetic | Administrative | Sterile Processing | General Storage | Morgue | Employee Dressing | Housekeeping EVS | Laundry Linen | Special Procedures | ICU CCU PICU | Burn Unit | Neonatal Intensive Care Unit | Pediatric Adolescent Nursing Unit | Psychiatric Nursing | Obstetrics Perinatal Unit | Emergency | Nuclear Medicine | Rehabilitation Therapy | Physical Rehabilitation Nursing Unit | Renal Dialysis | Respiratory | Intermediate Care | Outpatient Services | Skilled Nursing Unit | Central Plant Utility Bldg | Canopies Corridor Buildings Tunnels | Non GAC Uses |                    |
|-----------------------------|-------------------------------------|-----------------|------------------|----------|-----------------|--------------|-----------------------------------------|----------|----------|----------------|--------------------|-----------------|--------|-------------------|------------------|---------------|--------------------|--------------|-----------|------------------------------|-----------------------------------|---------------------|---------------------------|-----------|------------------|------------------------|--------------------------------------|----------------|-------------|-------------------|---------------------|----------------------|----------------------------|-------------------------------------|--------------|--------------------|
| <u>BLD-</u><br>00366        | Surgical<br>Wing                    | 2024            |                  | x        | x               |              |                                         |          |          |                | x                  |                 | x      |                   |                  |               | х                  |              |           |                              |                                   |                     |                           |           |                  |                        |                                      |                |             |                   |                     |                      |                            |                                     |              | SPC: 3<br>NPC: 2   |
| <u>BLD-</u><br>00367        | Patient<br>Tower                    | 2024            | x                |          |                 |              |                                         |          |          |                |                    |                 |        |                   |                  |               |                    |              |           | x                            |                                   |                     |                           |           |                  |                        | x                                    |                |             |                   |                     |                      |                            |                                     |              | SPC: 5<br>NPC: 2   |
| <u>BLD-</u><br><u>03711</u> | Electrical<br>Equipment<br>Building | 2024            |                  |          |                 |              |                                         |          |          |                |                    |                 |        |                   |                  |               |                    |              |           |                              |                                   |                     |                           |           |                  |                        |                                      |                |             |                   |                     |                      | x                          |                                     |              | SPC: 4<br>NPC: 2   |
| <u>BLD-</u><br><u>05461</u> | North<br>Tower                      | 2024            |                  |          |                 |              |                                         | x        | x        |                |                    |                 |        | x                 |                  |               |                    | x            |           |                              |                                   |                     |                           | x         |                  |                        |                                      |                | x           |                   |                     |                      |                            |                                     |              | SPC: 5s<br>NPC: 4s |
| <u>BLD-</u><br>05514        | Tower<br>Lobby                      | 2024            |                  |          |                 |              |                                         |          |          | x              |                    |                 |        |                   |                  |               |                    |              |           |                              |                                   |                     |                           |           |                  |                        |                                      |                |             |                   |                     |                      |                            |                                     |              | SPC: 5s<br>NPC: 2  |
| <u>BLD-</u><br>05634        | Generator<br>Building               | 2024            |                  |          |                 |              |                                         |          |          |                |                    |                 |        |                   |                  |               |                    |              |           |                              |                                   |                     |                           |           |                  |                        |                                      |                |             |                   |                     |                      | x                          |                                     |              | SPC: 5<br>NPC: 4   |

## 11858 USC Arcadia Hospital

| Bldg Num                    | Bldg Name                            | Applicable Year | Nursing Med Surg | Surgical | Anesthesia PACU | Clinical Lab | Imaging Radiological Diagnostic Imaging | Pharmacy | Dietetic | Administrative | Sterile Processing | General Storage | Morgue | Employee Dressing | Housekeeping EVS | Laundry Linen | Special Procedures | ICU CCU PICU | Burn Unit | Neonatal Intensive Care Unit | Pediatric Adolescent Nursing Unit | Psychiatric Nursing | Obstetrics Perinatal Unit | Emergency | Nuclear Medicine | Rehabilitation Therapy | Physical Rehabilitation Nursing Unit | Renal Dialysis | Respiratory | Intermediate Care | Outpatient Services | Skilled Nursing Unit | Central Plant Utility Bldg | Canopies Corridor Buildings Tunnels | Non GAC Uses |                  |
|-----------------------------|--------------------------------------|-----------------|------------------|----------|-----------------|--------------|-----------------------------------------|----------|----------|----------------|--------------------|-----------------|--------|-------------------|------------------|---------------|--------------------|--------------|-----------|------------------------------|-----------------------------------|---------------------|---------------------------|-----------|------------------|------------------------|--------------------------------------|----------------|-------------|-------------------|---------------------|----------------------|----------------------------|-------------------------------------|--------------|------------------|
| <u>BLD-</u><br>05635        | Switchgear<br>Building               | 2024            |                  |          |                 |              |                                         |          |          |                |                    |                 |        |                   |                  |               |                    |              |           |                              |                                   |                     |                           |           |                  |                        |                                      |                |             |                   |                     |                      | х                          |                                     |              | SPC: 5<br>NPC: 4 |
| <u>BLD-</u><br><u>05636</u> | Switchgear<br>Shed                   | 2024            |                  |          |                 |              |                                         |          |          |                |                    |                 |        |                   |                  |               |                    |              |           |                              |                                   |                     |                           |           |                  |                        |                                      |                |             |                   |                     |                      | x                          |                                     |              | SPC: 5<br>NPC: 4 |
| <u>BLD-</u><br>05848        | Berger<br>Tower<br>Patient<br>Canopy | 2024            |                  |          |                 |              |                                         |          |          |                |                    |                 |        |                   |                  |               |                    |              |           |                              |                                   |                     |                           |           |                  |                        |                                      |                |             |                   |                     |                      |                            | x                                   |              | SPC: 5<br>NPC: 2 |
| <u>BLD-</u><br><u>07349</u> | Electrical<br>Room                   | 2024            |                  |          |                 |              |                                         |          |          |                |                    |                 |        |                   |                  |               |                    |              |           |                              |                                   |                     |                           |           |                  |                        |                                      |                |             |                   |                     |                      | x                          |                                     |              | SPC: 4<br>NPC: 2 |