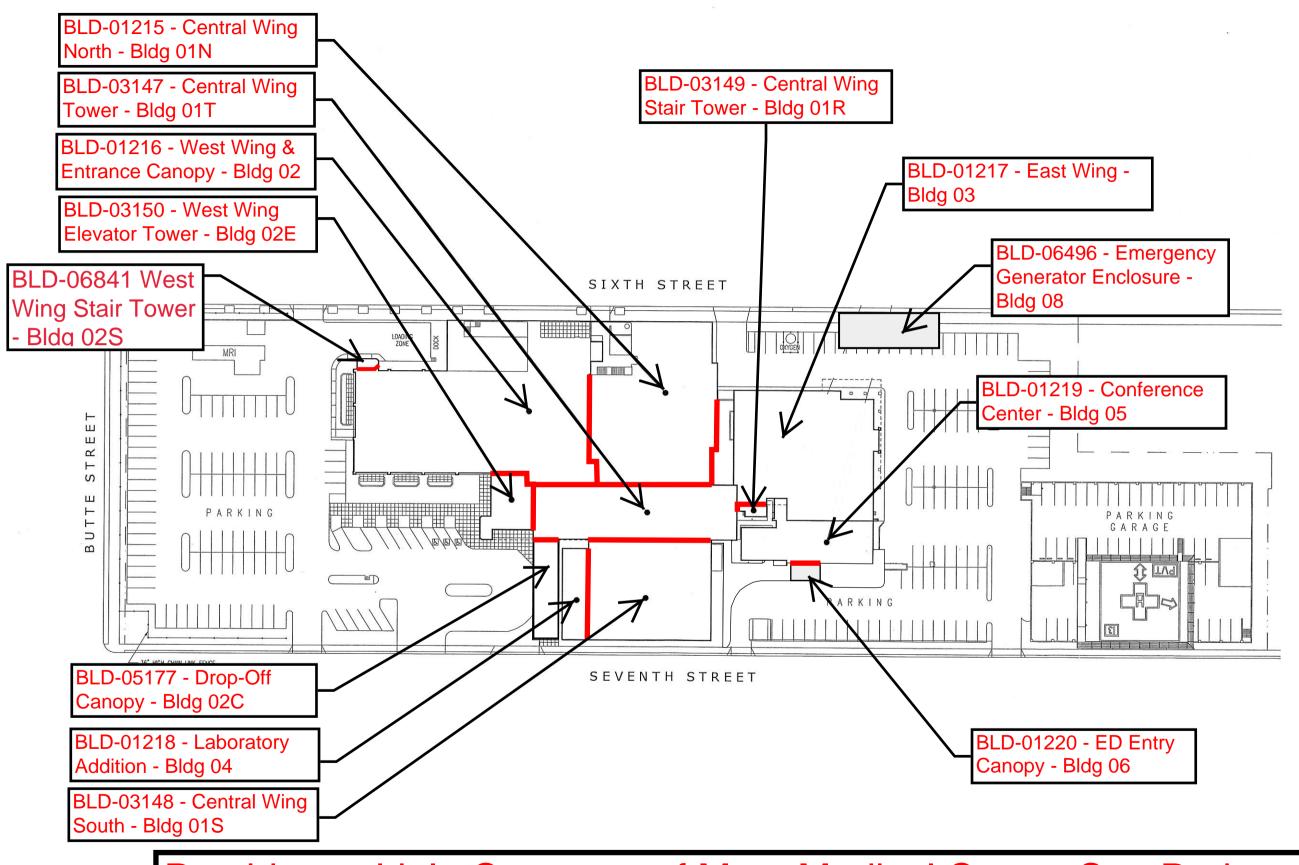

## 12023 Providence Little Company Of Mary Medical Center San Pedro

| Bidg Num      | Bldg Name                         | Applicable Year | Nursing Med Surg | Surgical | Anesthesia PACU | Clinical Lab | Imaging Radiological Diagnostic Imaging | Pharmacy | Dietetic | Administrative | Sterile Processing | General Storage | Morgue | Employee Dressing | Housekeeping EVS | Laundry Linen | Special Procedures | ICU CCU PICU | Burn Unit | Neonatal Intensive Care Unit | Pediatric Adolescent Nursing Unit | Psychiatric Nursing | Obstetrics Perinatal Unit | Emergency | Nuclear Medicine | Rehabilitation Therapy | Physical Rehabilitation Nursing Unit | Renal Dialysis | Respiratory | Intermediate Care | Outpatient Services | Skilled Nursing Unit | Central Plant Utility Bldg | Canopies Corridor Buildings Tunnels | Non GAC Uses |                                                                                                            |
|---------------|-----------------------------------|-----------------|------------------|----------|-----------------|--------------|-----------------------------------------|----------|----------|----------------|--------------------|-----------------|--------|-------------------|------------------|---------------|--------------------|--------------|-----------|------------------------------|-----------------------------------|---------------------|---------------------------|-----------|------------------|------------------------|--------------------------------------|----------------|-------------|-------------------|---------------------|----------------------|----------------------------|-------------------------------------|--------------|------------------------------------------------------------------------------------------------------------|
| BLD-<br>01215 | Central<br>Wing<br>North          | 2024            | x                | х        | х               | x            | х                                       | х        | x        |                | х                  | x               |        | x                 | x                | x             | х                  | х            |           |                              |                                   |                     |                           |           |                  | x                      |                                      |                | X           |                   |                     |                      | x                          |                                     |              | SPC: 2<br>NPC: 3R<br>This building does<br>not significantly<br>jeopardize life, but<br>may not be repaira |
| BLD-<br>01216 | West Wing<br>& Entrance<br>Canopy | 2024            |                  |          |                 |              |                                         |          |          |                |                    |                 |        |                   |                  |               |                    |              |           |                              |                                   |                     |                           |           |                  |                        |                                      |                |             |                   |                     |                      | x                          |                                     |              | SPC: 2<br>NPC: 3R<br>This building does<br>not significantly<br>jeopardize life, but<br>may not be repaira |
| BLD-<br>01217 | East Wing                         | 2024            | x                |          |                 |              | х                                       |          |          |                |                    |                 |        |                   |                  |               |                    |              |           |                              |                                   | х                   | х                         | х         |                  | x                      |                                      |                |             |                   | х                   |                      | х                          |                                     |              | SPC: 3<br>NPC: 3                                                                                           |
| BLD-<br>01218 | Laboratory<br>Addition            | 2024            |                  |          |                 | х            |                                         |          |          |                |                    |                 |        |                   |                  |               |                    |              |           |                              |                                   |                     |                           |           |                  |                        |                                      |                |             |                   |                     |                      |                            |                                     |              | SPC: 4<br>NPC: 3                                                                                           |
| BLD-<br>01219 | Conferenc<br>e Center             | 2024            |                  |          |                 |              |                                         |          |          | х              |                    |                 |        |                   |                  |               |                    |              |           |                              |                                   |                     |                           | x         |                  |                        |                                      |                |             |                   |                     |                      |                            |                                     |              | SPC: 5<br>NPC: 3                                                                                           |
| BLD-<br>03147 | Central<br>Wing<br>Tower          | 2024            | x                | х        | х               | х            | х                                       | x        | х        | x              | x                  | х               | х      | x                 | x                |               | x                  | x            |           |                              |                                   |                     | x                         |           |                  |                        | х                                    |                | x           |                   | x                   |                      | x                          |                                     |              | SPC: 2<br>NPC: 3R<br>This building does<br>not significantly<br>jeopardize life, but<br>may not be repaira |

## 12023 Providence Little Company Of Mary Medical Center San Pedro

| Bidg Num             | Bidg Name                      | Applicable Year | Nursing Med Surg | Surgical | Anesthesia PACU | Clinical Lab | Imaging Radiological Diagnostic Imaging | Pharmacy | Dietetic | Administrative | Sterile Processing | General Storage | Morgue | Employee Dressing | Housekeeping EVS | Laundry Linen | Special Procedures | ICU CCU PICU | Burn Unit | Neonatal Intensive Care Unit | Pediatric Adolescent Nursing Unit | Psychiatric Nursing | Obstetrics Perinatal Unit | Emergency | Nuclear Medicine | Rehabilitation Therapy | Physical Rehabilitation Nursing Unit | Renal Dialysis | Respiratory | Intermediate Care | Outpatient Services | Skilled Nursing Unit | Central Plant Utility Bldg | Canopies Corridor Buildings Tunnels | Non GAC Uses |                                                                                                            |
|----------------------|--------------------------------|-----------------|------------------|----------|-----------------|--------------|-----------------------------------------|----------|----------|----------------|--------------------|-----------------|--------|-------------------|------------------|---------------|--------------------|--------------|-----------|------------------------------|-----------------------------------|---------------------|---------------------------|-----------|------------------|------------------------|--------------------------------------|----------------|-------------|-------------------|---------------------|----------------------|----------------------------|-------------------------------------|--------------|------------------------------------------------------------------------------------------------------------|
| BLD-<br>03148        | Central<br>Wing<br>South       | 2024            | х                |          |                 |              | x                                       |          |          |                |                    |                 |        |                   |                  |               |                    |              |           |                              |                                   |                     |                           |           | x                |                        |                                      |                |             |                   |                     |                      | Х                          |                                     |              | SPC: 2<br>NPC: 3R<br>This building does<br>not significantly<br>jeopardize life, but<br>may not be repaira |
| <u>BLD-</u><br>03149 | Central<br>Wing Stair<br>Tower | 2024            |                  |          |                 |              |                                         |          |          |                |                    |                 |        |                   |                  |               |                    |              |           |                              |                                   |                     |                           |           |                  |                        |                                      |                |             |                   |                     |                      |                            | x                                   |              | SPC: 2<br>NPC: 3<br>This building does<br>not significantly<br>jeopardize life, but<br>may not be repaira  |
| BLD-<br>03150        | West Wing<br>Elevator<br>Tower | 2024            |                  |          |                 |              |                                         |          |          |                |                    |                 |        |                   |                  |               |                    |              |           |                              |                                   |                     |                           |           |                  |                        |                                      |                |             |                   |                     |                      |                            | х                                   |              | SPC: 2<br>NPC: 3R<br>This building does<br>not significantly<br>jeopardize life, but<br>may not be repaira |
| <u>BLD-</u><br>05177 | Drop-Off<br>Canopy             | 2024            |                  |          |                 |              |                                         |          |          |                |                    |                 |        |                   |                  |               |                    |              |           |                              |                                   |                     |                           |           |                  |                        |                                      |                |             |                   |                     |                      |                            | x                                   |              | SPC: 2<br>NPC: 3<br>This building does<br>not significantly<br>jeopardize life, but<br>may not be repaira  |
| <u>BLD-</u><br>06841 | West Wing<br>Stair<br>Tower    | 2024            |                  |          |                 |              |                                         |          |          |                |                    |                 |        |                   |                  |               |                    |              |           |                              |                                   |                     |                           |           |                  |                        |                                      |                |             |                   |                     |                      |                            | x                                   |              | SPC: 2<br>NPC: 2<br>This building does<br>not significantly<br>jeopardize life, but<br>may not be repaira  |

Providence Little Company of Mary Medical Center San Pedro Facility No. 12023