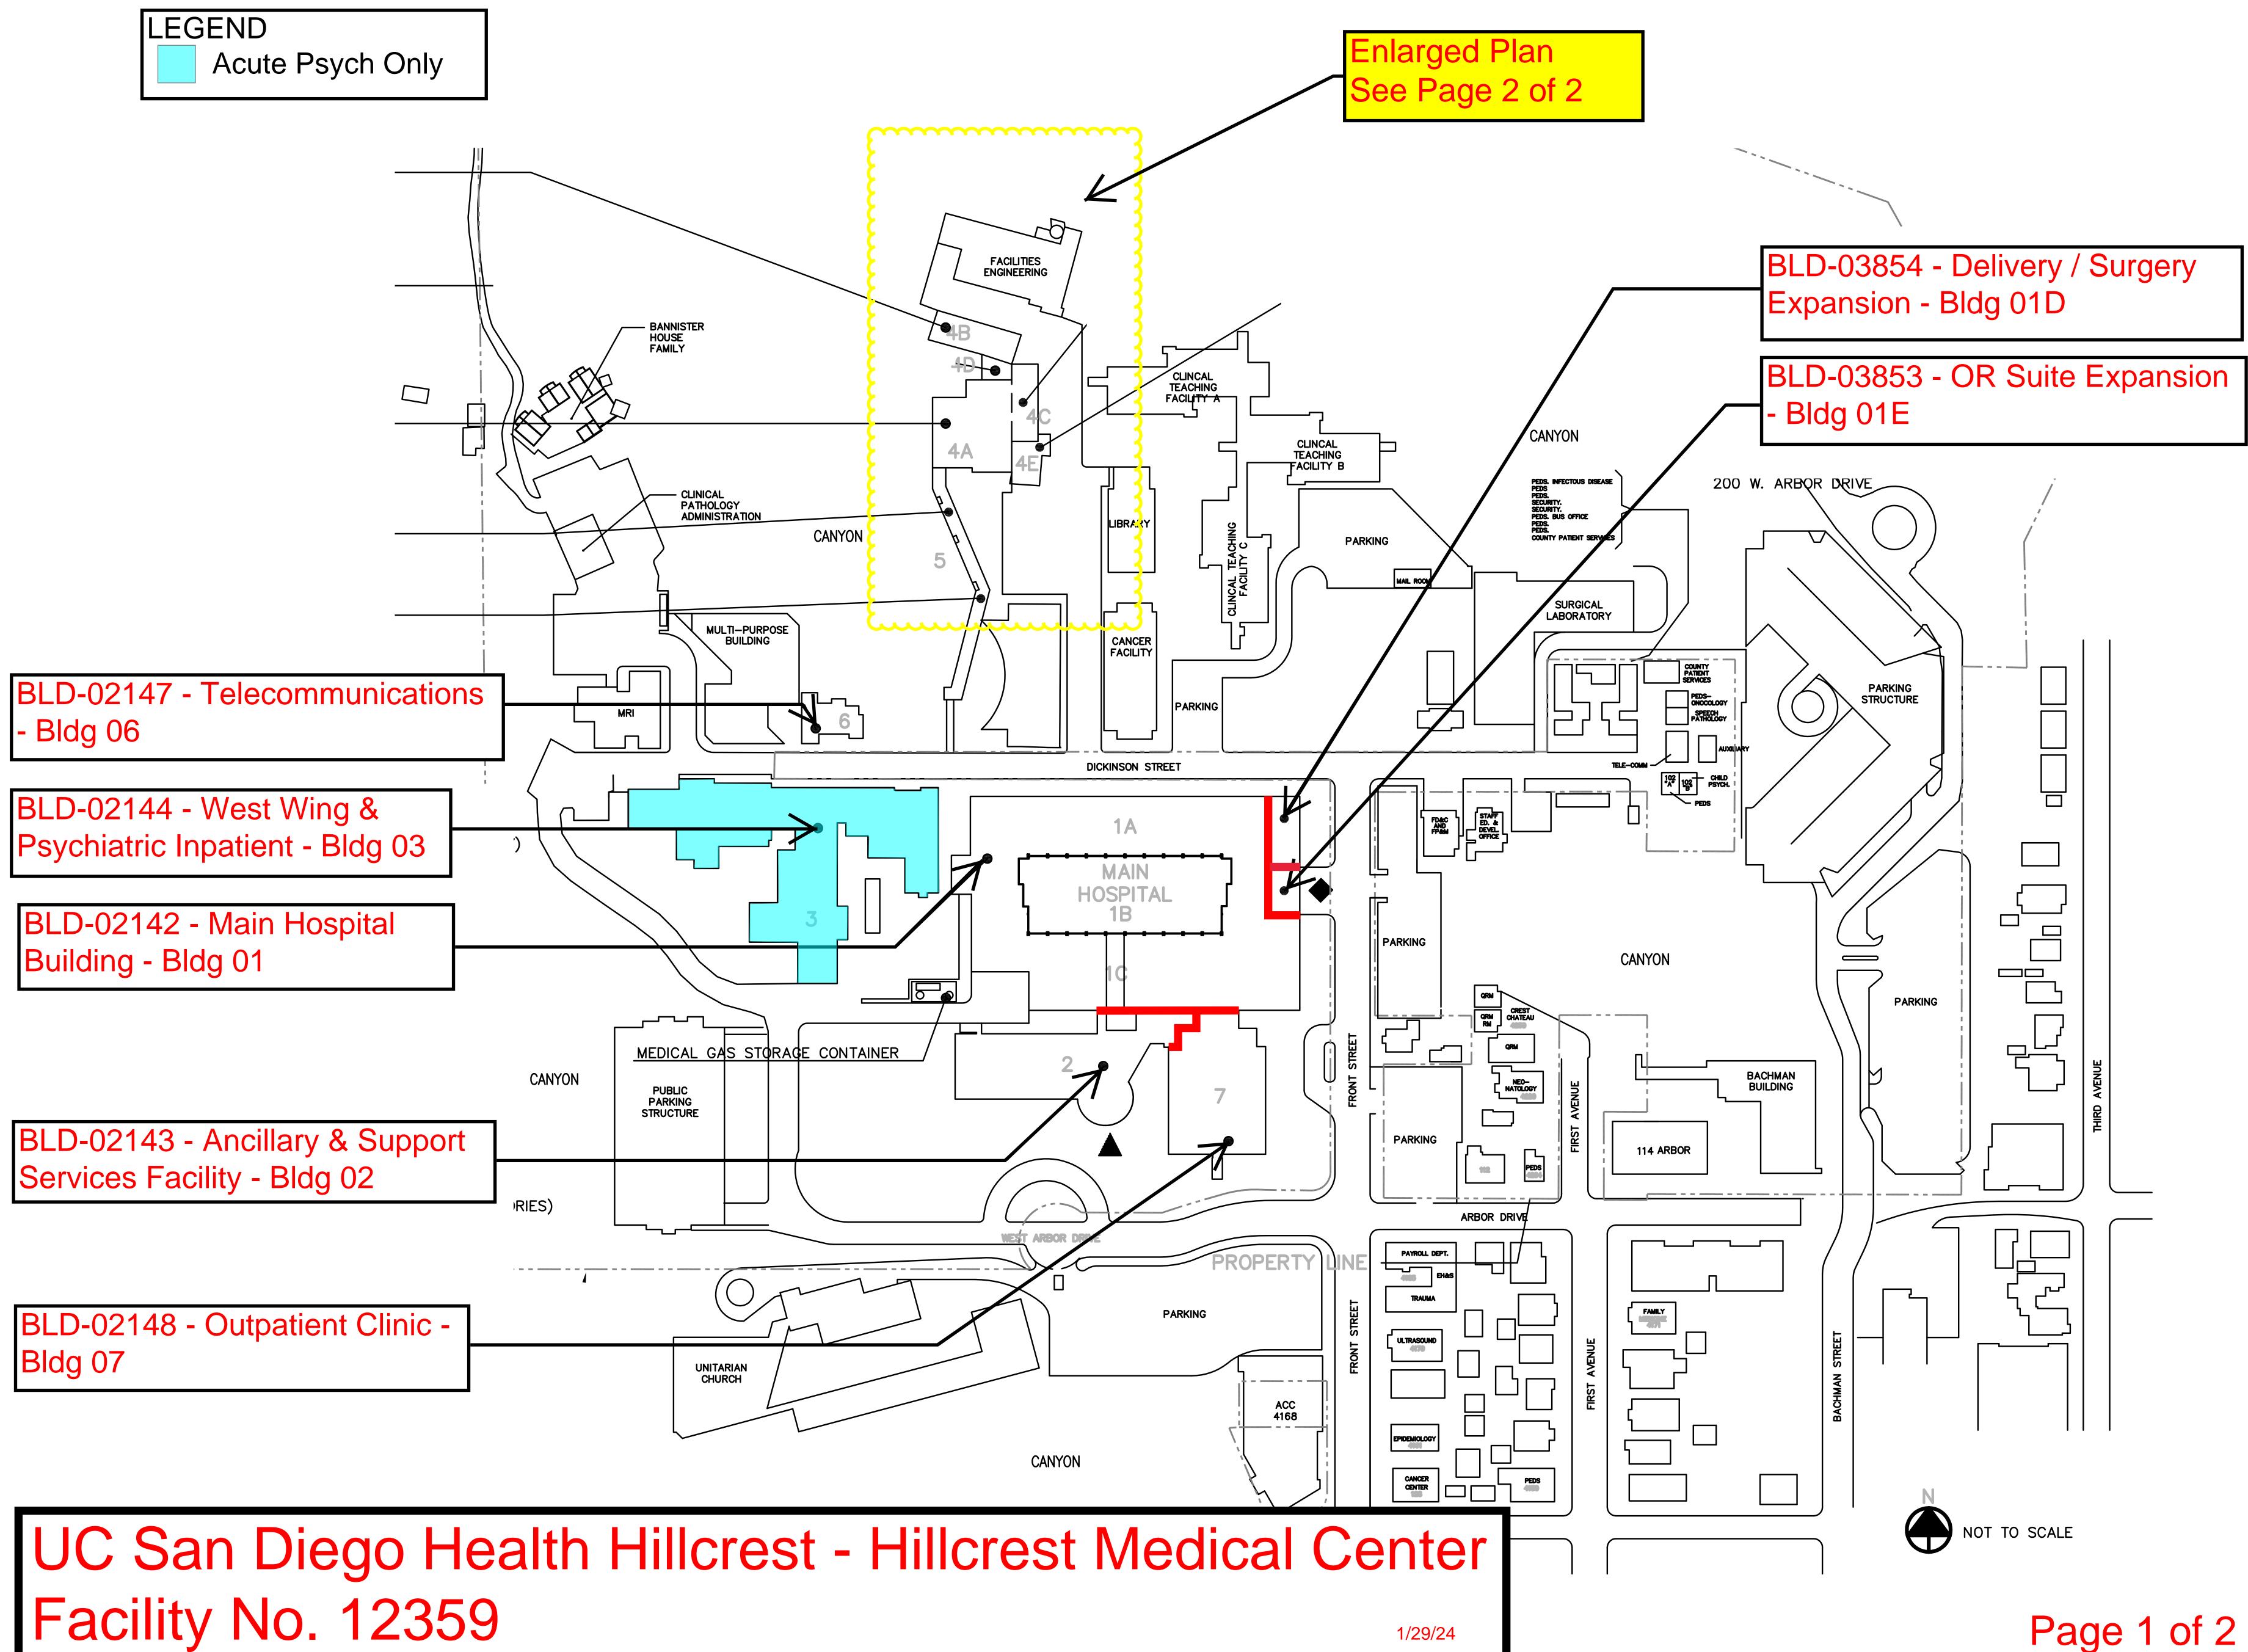

#### 12359 UC San Diego Health Hillcrest - Hillcrest Medical Center

| Bidg Num                    | Bidg Name                                      | Applicable Year | Nursing Med Surg | Surgical | Anesthesia PACU | Clinical Lab | Imaging Radiological Diagnostic Imaging | Pharmacy | Dietetic | Administrative | Sterile Processing | General Storage | Morgue | Employee Dressing | Housekeeping EVS | Laundry Linen | Special Procedures | ICU CCU PICU | Burn Unit | Neonatal Intensive Care Unit | Pediatric Adolescent Nursing Unit | Psychiatric Nursing | Obstetrics Perinatal Unit | Emergency | Nuclear Medicine | Rehabilitation Therapy | Physical Rehabilitation Nursing Unit | Renal Dialysis | Respiratory | Intermediate Care | Outpatient Services | Skilled Nursing Unit | Central Plant Utility Bldg | Canopies Corridor Buildings Tunnels | Non GAC Uses |                                                                                                           |
|-----------------------------|------------------------------------------------|-----------------|------------------|----------|-----------------|--------------|-----------------------------------------|----------|----------|----------------|--------------------|-----------------|--------|-------------------|------------------|---------------|--------------------|--------------|-----------|------------------------------|-----------------------------------|---------------------|---------------------------|-----------|------------------|------------------------|--------------------------------------|----------------|-------------|-------------------|---------------------|----------------------|----------------------------|-------------------------------------|--------------|-----------------------------------------------------------------------------------------------------------|
| <u>BLD-</u><br><u>02142</u> | Main<br>Hospital<br>Building                   | 2024            | x                | х        | x               | x            | x                                       | x        | x        | x              | x                  | x               | x      | x                 | x                |               | x                  | x            | x         | х                            |                                   | x                   | x                         | x         | x                | x                      |                                      | x              | x           |                   | x                   |                      |                            |                                     |              | SPC: 2<br>NPC: 2<br>This building does<br>not significantly<br>jeopardize life, but<br>may not be repaira |
| <u>BLD-</u><br>02143        | Ancillary &<br>Support<br>Services<br>Facility | 2024            |                  |          |                 |              |                                         |          |          | x              |                    |                 |        |                   |                  |               |                    |              |           |                              |                                   |                     |                           |           |                  |                        |                                      |                |             |                   |                     |                      |                            |                                     |              | SPC: 3<br>NPC: 2                                                                                          |
| <u>BLD-</u><br>02144        | West Wing<br>&<br>Psychiatric<br>Inpatient     | 2024            |                  |          |                 |              |                                         |          |          |                |                    |                 |        |                   |                  | x             |                    |              |           |                              |                                   | x                   |                           |           |                  |                        |                                      |                |             |                   |                     |                      |                            |                                     |              | SPC: N/A<br>NPC: N/A                                                                                      |
| <u>BLD-</u><br>02146        | Utility Line<br>Bridge                         | 2024            |                  |          |                 |              |                                         |          |          |                |                    |                 |        |                   |                  |               |                    |              |           |                              |                                   |                     |                           |           |                  |                        |                                      |                |             |                   |                     |                      | x                          |                                     |              | SPC: 2<br>NPC: 2<br>This building does<br>not significantly<br>jeopardize life, but<br>may not be repaira |
| <u>BLD-</u><br>02147        | Telecomm<br>unications                         | 2024            |                  |          |                 |              |                                         |          |          |                |                    |                 |        |                   |                  |               |                    |              |           |                              |                                   |                     |                           |           |                  |                        |                                      |                |             |                   |                     |                      | x                          |                                     |              | SPC: 5<br>NPC: 4                                                                                          |
| <u>BLD-</u><br><u>02148</u> | Outpatient<br>Clinic                           | 2024            |                  |          |                 |              | x                                       |          |          |                |                    | x               |        |                   | x                |               |                    |              |           |                              |                                   |                     |                           |           |                  |                        |                                      |                |             |                   | x                   |                      |                            |                                     |              | SPC: 2<br>NPC: 2<br>This building does<br>not significantly<br>jeopardize life, but<br>may not be repaira |

#### 12359 UC San Diego Health Hillcrest - Hillcrest Medical Center

| Bidg Num             | Bidg Name                            | Applicable Year | Nursing Med Surg | Surgical | Anesthesia PACU | Clinical Lab | Imaging Radiological Diagnostic Imaging | Pharmacy | Dietetic | Administrative | Sterile Processing | General Storage | Morgue | Employee Dressing | Housekeeping EVS | Laundry Linen | Special Procedures | ICU CCU PICU | Burn Unit | Neonatal Intensive Care Unit | Pediatric Adolescent Nursing Unit | Psychiatric Nursing | Obstetrics Perinatal Unit | Emergency | Nuclear Medicine | Rehabilitation Therapy | Physical Rehabilitation Nursing Unit | Renal Dialysis | Respiratory | Intermediate Care | Outpatient Services | Skilled Nursing Unit | Central Plant Utility Bldg | Canopies Corridor Buildings Tunnels | Non GAC Uses |                                                                                                           |
|----------------------|--------------------------------------|-----------------|------------------|----------|-----------------|--------------|-----------------------------------------|----------|----------|----------------|--------------------|-----------------|--------|-------------------|------------------|---------------|--------------------|--------------|-----------|------------------------------|-----------------------------------|---------------------|---------------------------|-----------|------------------|------------------------|--------------------------------------|----------------|-------------|-------------------|---------------------|----------------------|----------------------------|-------------------------------------|--------------|-----------------------------------------------------------------------------------------------------------|
| <u>BLD-</u><br>03304 | Boiler<br>House and<br>Shops         | 2024            |                  |          |                 |              |                                         |          |          |                |                    |                 |        |                   |                  |               |                    |              |           |                              |                                   |                     |                           |           |                  |                        |                                      |                |             |                   |                     |                      | х                          |                                     |              | SPC: 4<br>NPC: 2                                                                                          |
| <u>BLD-</u><br>03853 | OR Suite<br>Expansion                | 2024            |                  |          | x               |              |                                         |          |          |                |                    |                 |        |                   |                  |               |                    |              |           |                              |                                   |                     |                           |           |                  |                        |                                      |                |             |                   |                     |                      |                            |                                     |              | SPC: 4<br>NPC: 2                                                                                          |
| <u>BLD-</u><br>03854 | Delivery /<br>Surgery<br>Expansion   | 2024            |                  |          |                 |              |                                         |          |          |                |                    | x               |        |                   | x                |               |                    |              |           |                              |                                   |                     | x                         |           |                  |                        |                                      |                |             |                   |                     |                      |                            |                                     |              | SPC: 4<br>NPC: 2                                                                                          |
| <u>BLD-</u><br>05175 | Utility Line<br>Bridge -<br>South    | 2024            |                  |          |                 |              |                                         |          |          |                |                    |                 |        |                   |                  |               |                    |              |           |                              |                                   |                     |                           |           |                  |                        |                                      |                |             |                   |                     |                      | х                          |                                     |              | SPC: 2<br>NPC: 2<br>This building does<br>not significantly<br>jeopardize life, but<br>may not be repaira |
| <u>BLD-</u><br>05560 | Chiller<br>Building                  | 2024            |                  |          |                 |              |                                         |          |          |                |                    |                 |        |                   |                  |               |                    |              |           |                              |                                   |                     |                           |           |                  |                        |                                      |                |             |                   |                     |                      | x                          |                                     |              | SPC: 5<br>NPC: 2                                                                                          |
| <u>BLD-</u><br>05846 | Emergenc<br>y Generato<br>r Building | 2024            |                  |          |                 |              |                                         |          |          |                |                    |                 |        |                   |                  |               |                    |              |           |                              |                                   |                     |                           |           |                  |                        |                                      |                |             |                   |                     |                      | х                          |                                     |              | SPC: 5<br>NPC: 4                                                                                          |

## UC San Diego Health Hillcrest - Hillcrest Medical Center Facility No. 12359