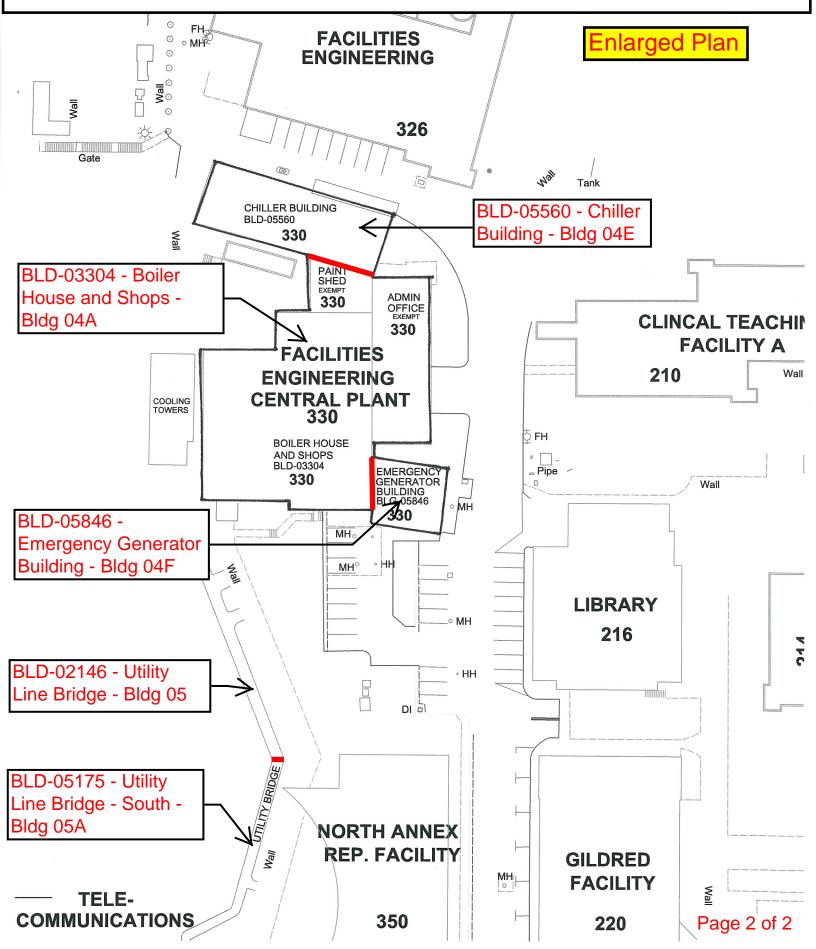

#### 12359 UC San Diego Health Hillcrest - Hillcrest Medical Center

| Bidg Num             | Bidg Name                            | Applicable Year | Nursing Med Surg | Surgical | Anesthesia PACU | Clinical Lab | Imaging Radiological Diagnostic Imaging | Pharmacy | Dietetic | Administrative | Sterile Processing | General Storage | Morgue | Employee Dressing | Housekeeping EVS | Laundry Linen | Special Procedures | ICU CCU PICU | Burn Unit | Neonatal Intensive Care Unit | Pediatric Adolescent Nursing Unit | Psychiatric Nursing | Obstetrics Perinatal Unit | Emergency | Nuclear Medicine | Rehabilitation Therapy | Physical Rehabilitation Nursing Unit | Renal Dialysis | Respiratory | Intermediate Care | Outpatient Services | Skilled Nursing Unit | Central Plant Utility Bldg | Canopies Corridor Buildings Tunnels | Non GAC Uses |                                                                                                           |
|----------------------|--------------------------------------|-----------------|------------------|----------|-----------------|--------------|-----------------------------------------|----------|----------|----------------|--------------------|-----------------|--------|-------------------|------------------|---------------|--------------------|--------------|-----------|------------------------------|-----------------------------------|---------------------|---------------------------|-----------|------------------|------------------------|--------------------------------------|----------------|-------------|-------------------|---------------------|----------------------|----------------------------|-------------------------------------|--------------|-----------------------------------------------------------------------------------------------------------|
| <u>BLD-</u><br>03304 | Boiler<br>House and<br>Shops         | 2024            |                  |          |                 |              |                                         |          |          |                |                    |                 |        |                   |                  |               |                    |              |           |                              |                                   |                     |                           |           |                  |                        |                                      |                |             |                   |                     |                      | х                          |                                     |              | SPC: 4<br>NPC: 2                                                                                          |
| <u>BLD-</u><br>03853 | OR Suite<br>Expansion                | 2024            |                  |          | x               |              |                                         |          |          |                |                    |                 |        |                   |                  |               |                    |              |           |                              |                                   |                     |                           |           |                  |                        |                                      |                |             |                   |                     |                      |                            |                                     |              | SPC: 4<br>NPC: 2                                                                                          |
| <u>BLD-</u><br>03854 | Delivery /<br>Surgery<br>Expansion   | 2024            |                  |          |                 |              |                                         |          |          |                |                    | x               |        |                   | x                |               |                    |              |           |                              |                                   |                     | x                         |           |                  |                        |                                      |                |             |                   |                     |                      |                            |                                     |              | SPC: 4<br>NPC: 2                                                                                          |
| <u>BLD-</u><br>05175 | Utility Line<br>Bridge -<br>South    | 2024            |                  |          |                 |              |                                         |          |          |                |                    |                 |        |                   |                  |               |                    |              |           |                              |                                   |                     |                           |           |                  |                        |                                      |                |             |                   |                     |                      | х                          |                                     |              | SPC: 2<br>NPC: 2<br>This building does<br>not significantly<br>jeopardize life, but<br>may not be repaira |
| <u>BLD-</u><br>05560 | Chiller<br>Building                  | 2024            |                  |          |                 |              |                                         |          |          |                |                    |                 |        |                   |                  |               |                    |              |           |                              |                                   |                     |                           |           |                  |                        |                                      |                |             |                   |                     |                      | x                          |                                     |              | SPC: 5<br>NPC: 2                                                                                          |
| <u>BLD-</u><br>05846 | Emergenc<br>y Generato<br>r Building | 2024            |                  |          |                 |              |                                         |          |          |                |                    |                 |        |                   |                  |               |                    |              |           |                              |                                   |                     |                           |           |                  |                        |                                      |                |             |                   |                     |                      | х                          |                                     |              | SPC: 5<br>NPC: 4                                                                                          |