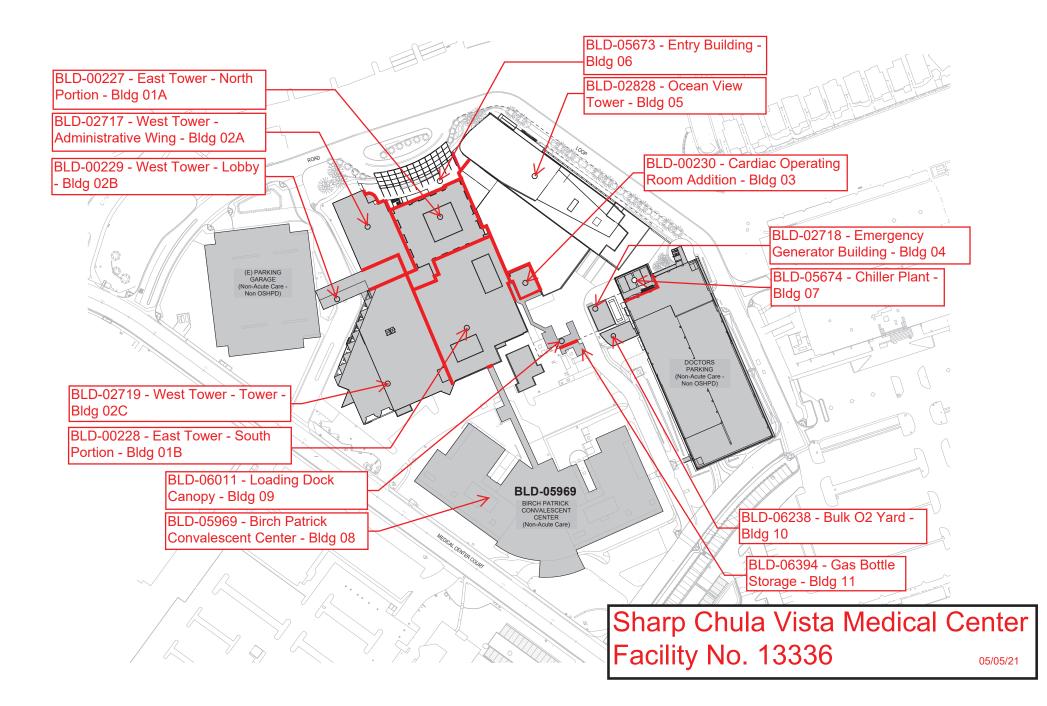

### 13336 Sharp Chula Vista Medical Center

| Bidg Num                    | Bidg Name                                | Applicable Year | Nursing Med Surg | Surgical | Anesthesia PACU | Clinical Lab | Imaging Radiological Diagnostic Imaging | Pharmacy | Dietetic | Administrative | Sterile Processing | General Storage | Morgue | Employee Dressing | Housekeeping EVS | Laundry Linen | Special Procedures | ICU CCU PICU | Burn Unit | Neonatal Intensive Care Unit | Pediatric Adolescent Nursing Unit | Psychiatric Nursing | Obstetrics Perinatal Unit | Emergency | Nuclear Medicine | Rehabilitation Therapy | Physical Rehabilitation Nursing Unit | Renal Dialysis | Respiratory | Intermediate Care | Outpatient Services | Skilled Nursing Unit | Central Plant Utility Bldg | Canopies Corridor Buildings Tunnels | Non GAC Uses         |                                                                                                           |
|-----------------------------|------------------------------------------|-----------------|------------------|----------|-----------------|--------------|-----------------------------------------|----------|----------|----------------|--------------------|-----------------|--------|-------------------|------------------|---------------|--------------------|--------------|-----------|------------------------------|-----------------------------------|---------------------|---------------------------|-----------|------------------|------------------------|--------------------------------------|----------------|-------------|-------------------|---------------------|----------------------|----------------------------|-------------------------------------|----------------------|-----------------------------------------------------------------------------------------------------------|
| <u>BLD-</u><br>00227        | East<br>Tower -<br>North<br>Portion      | 2024            | x                |          |                 |              |                                         |          |          | x              |                    | x               |        | x                 |                  |               |                    | x            |           |                              |                                   |                     | x                         |           |                  |                        |                                      |                | x           |                   | х                   |                      |                            |                                     | Meetin<br>g Roo<br>m | SPC: 2<br>NPC: 2<br>This building does<br>not significantly<br>jeopardize life, but<br>may not be repaira |
| <u>BLD-</u><br>00228        | East<br>Tower -<br>South<br>Portion      | 2024            |                  | x        | x               | x            | x                                       |          |          |                |                    | x               |        | x                 | x                |               | x                  |              |           |                              |                                   |                     |                           |           | x                | x                      |                                      |                |             |                   | x                   |                      | x                          |                                     |                      | SPC: 2<br>NPC: 2<br>This building does<br>not significantly<br>jeopardize life, but<br>may not be repaira |
| <u>BLD-</u><br>00229        | West<br>Tower -<br>Lobby                 | 2024            |                  |          |                 |              |                                         |          |          |                |                    |                 |        |                   |                  |               |                    |              |           |                              |                                   |                     |                           |           |                  |                        |                                      |                |             |                   |                     |                      |                            | x                                   |                      | SPC: 5<br>NPC: 2                                                                                          |
| <u>BLD-</u><br><u>00230</u> | Cardiac<br>Operating<br>Room<br>Addition | 2024            |                  | x        |                 |              |                                         |          |          |                |                    |                 |        |                   |                  |               |                    |              |           |                              |                                   |                     |                           |           |                  |                        |                                      |                |             |                   |                     |                      |                            |                                     |                      | SPC: 4<br>NPC: 2                                                                                          |
| <u>BLD-</u><br>02717        | West Tow<br>er - Admini<br>strative      | 2024            |                  |          |                 |              |                                         |          |          | x              |                    |                 |        |                   |                  |               |                    |              |           |                              |                                   |                     |                           |           |                  |                        |                                      |                |             |                   |                     |                      |                            |                                     |                      | SPC: 4<br>NPC: 2                                                                                          |
| <u>BLD-</u><br>02718        | Emergenc<br>y Generato<br>r Building     | 2024            |                  |          |                 |              |                                         |          |          |                |                    |                 |        |                   |                  |               |                    |              |           |                              |                                   |                     |                           |           |                  |                        |                                      |                |             |                   |                     |                      | x                          |                                     |                      | SPC: 5<br>NPC: 4                                                                                          |

## 13336 Sharp Chula Vista Medical Center

| Bidg Num           | Bidg Name                 | Applicable Year | Nursing Med Surg | Surgical | Anesthesia PACU | Clinical Lab | Imaging Radiological Diagnostic Imaging | Pharmacy | Dietetic | Administrative | Sterile Processing | General Storage | Morgue | Employee Dressing | Housekeeping EVS | Laundry Linen | Special Procedures | ICU CCU PICU | Burn Unit | Neonatal Intensive Care Unit | Pediatric Adolescent Nursing Unit | Psychiatric Nursing | Obstetrics Perinatal Unit | Emergency | Nuclear Medicine | Rehabilitation Therapy | Physical Rehabilitation Nursing Unit | Renal Dialysis | Respiratory | Intermediate Care | Outpatient Services | Skilled Nursing Unit | Central Plant Utility Bldg | Canopies Corridor Buildings Tunnels | Non GAC Uses |                                          |
|--------------------|---------------------------|-----------------|------------------|----------|-----------------|--------------|-----------------------------------------|----------|----------|----------------|--------------------|-----------------|--------|-------------------|------------------|---------------|--------------------|--------------|-----------|------------------------------|-----------------------------------|---------------------|---------------------------|-----------|------------------|------------------------|--------------------------------------|----------------|-------------|-------------------|---------------------|----------------------|----------------------------|-------------------------------------|--------------|------------------------------------------|
| <u>BLD</u><br>0271 | West<br>Tower -<br>Tower  | 2024            | x                | x        |                 | x            | x                                       | x        |          |                |                    | x               |        |                   |                  |               |                    | x            |           | x                            |                                   |                     | x                         | x         |                  |                        |                                      |                | x           |                   |                     |                      | x                          |                                     |              | SPC: 4<br>NPC: 2                         |
| <u>BLC</u><br>0282 | Ocean<br>View<br>Tower    | 2024            | x                | x        | x               |              | x                                       | x        | x        |                | x                  | x               | x      | x                 | x                | x             | x                  | x            |           |                              |                                   |                     |                           |           |                  |                        |                                      | x              | x           |                   | x                   |                      | x                          |                                     |              | SPC: 5<br>NPC: 5<br>Earthquake Resilient |
| <u>BLD</u><br>0567 | Entry<br>Building         | 2024            |                  |          |                 |              |                                         |          |          | x              |                    |                 |        |                   |                  |               |                    |              |           |                              |                                   |                     |                           |           |                  |                        |                                      |                |             |                   |                     |                      |                            |                                     |              | SPC: 5<br>NPC: 5<br>Earthquake Resilient |
| <u>BLC</u><br>0567 | Chiller<br>4 Plant        | 2024            |                  |          |                 |              |                                         |          |          |                |                    |                 |        |                   |                  |               |                    |              |           |                              |                                   |                     |                           |           |                  |                        |                                      |                |             |                   |                     |                      | x                          |                                     |              | SPC: 5<br>NPC: 4                         |
| <u>BLC</u><br>0601 | Loading<br>Dock<br>Canopy | 2024            |                  |          |                 |              |                                         |          |          |                |                    |                 |        |                   |                  |               |                    |              |           |                              |                                   |                     |                           |           |                  |                        |                                      |                |             |                   |                     |                      | x                          | x                                   |              | SPC: 5<br>NPC: 4                         |
| <u>BLC</u><br>0623 | Bulk O2<br>Yard           | 2024            |                  |          |                 |              |                                         |          |          |                |                    |                 |        |                   |                  |               |                    |              |           |                              |                                   |                     |                           |           |                  |                        |                                      |                |             |                   |                     |                      | x                          |                                     |              | SPC: N/A<br>NPC: 4                       |

### 13336 Sharp Chula Vista Medical Center

| mn gjið                     | Bldg Name             | Applicable Year | Nursing Med Surg | Surgical | Anesthesia PACU | Clinical Lab | Imaging Radiological Diagnostic Imaging | Pharmacy | Dietetic | Administrative | Sterile Processing | General Storage | Morgue | Employee Dressing | Housekeeping EVS | Laundry Linen | Special Procedures | ICU CCU PICU | Burn Unit | Neonatal Intensive Care Unit | Pediatric Adolescent Nursing Unit | Psychiatric Nursing | Obstetrics Perinatal Unit | Emergency | Nuclear Medicine | Rehabilitation Therapy | Physical Rehabilitation Nursing Unit | Renal Dialysis | Respiratory | Intermediate Care | Outpatient Services | Skilled Nursing Unit | Central Plant Utility Bldg | Canopies Corridor Buildings Tunnels | Non GAC Uses |                    |  |
|-----------------------------|-----------------------|-----------------|------------------|----------|-----------------|--------------|-----------------------------------------|----------|----------|----------------|--------------------|-----------------|--------|-------------------|------------------|---------------|--------------------|--------------|-----------|------------------------------|-----------------------------------|---------------------|---------------------------|-----------|------------------|------------------------|--------------------------------------|----------------|-------------|-------------------|---------------------|----------------------|----------------------------|-------------------------------------|--------------|--------------------|--|
| <u>BLD-</u><br><u>06394</u> | Gas Bottle<br>Storage | 2024            |                  |          |                 |              |                                         |          |          |                |                    |                 |        |                   |                  |               |                    |              |           |                              |                                   |                     |                           |           |                  |                        |                                      |                |             |                   |                     |                      | x                          |                                     |              | SPC: N/A<br>NPC: 4 |  |