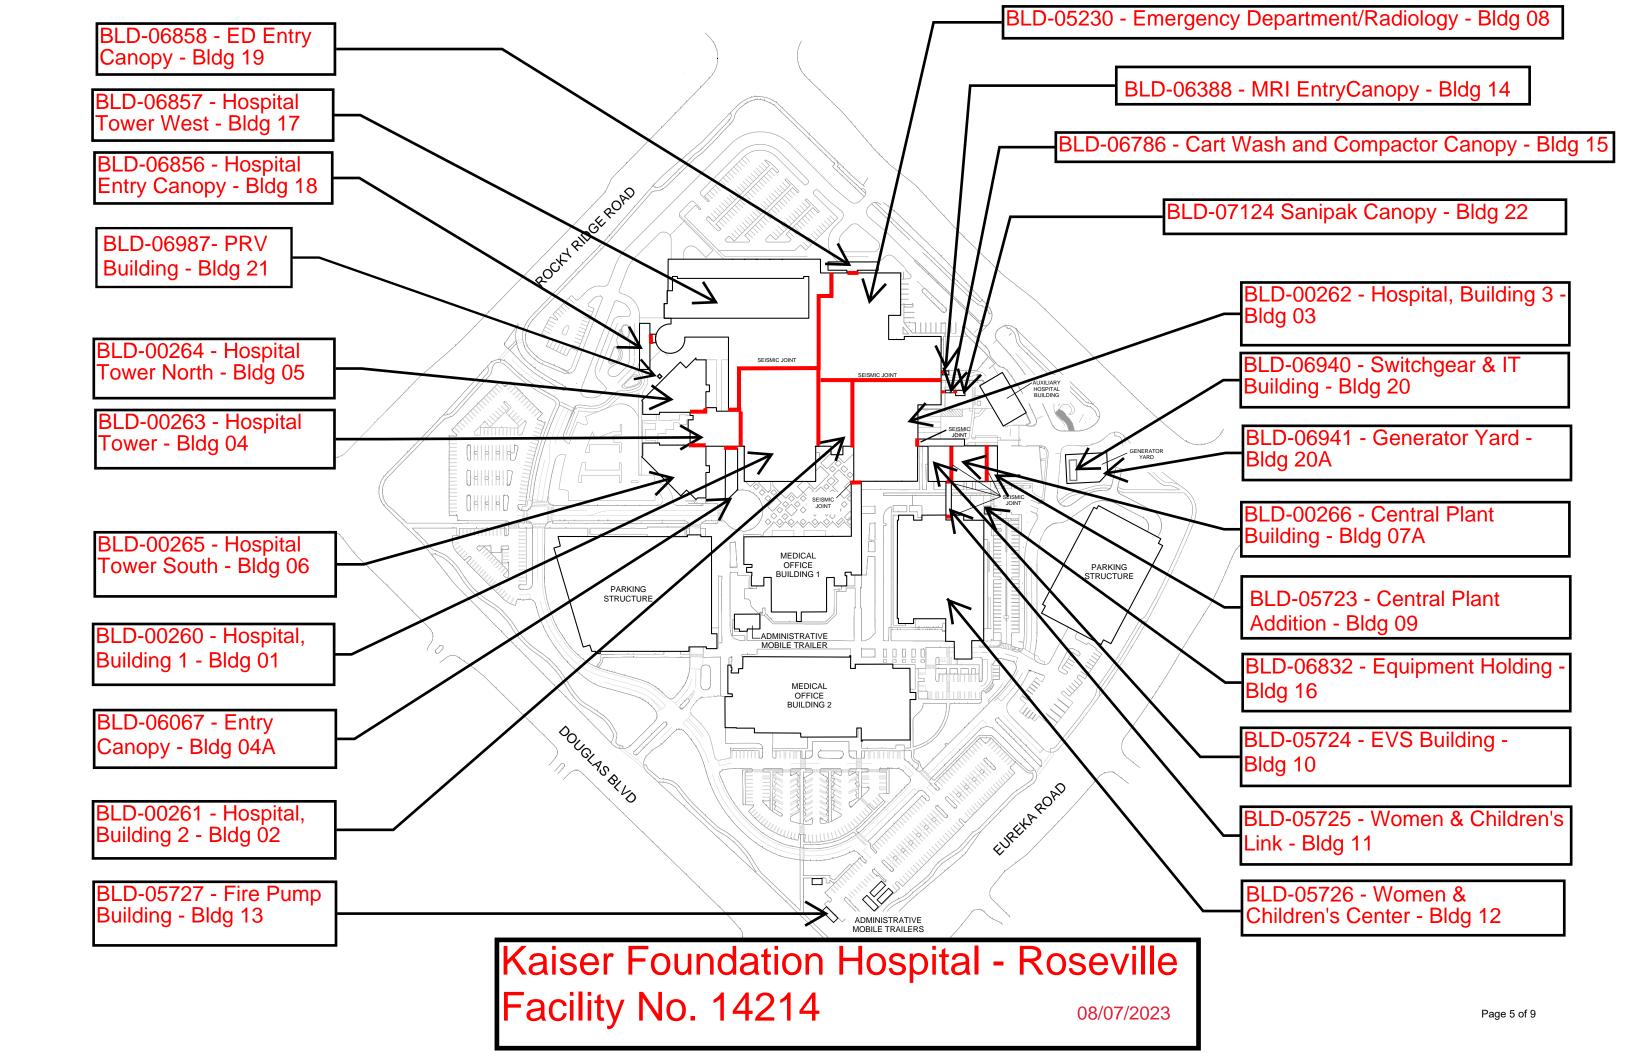

## 14214 Kaiser Foundation Hospital - Roseville

| Bidg Num      | Bldg Name                  | Applicable Year | Nursing Med Surg | Surgical | Anesthesia PACU | Clinical Lab | Imaging Radiological Diagnostic Imaging | Pharmacy | Dietetic | Administrative | Sterile Processing | General Storage | Morgue | Employee Dressing | Housekeeping EVS | Laundry Linen | Special Procedures | ICU CCU PICU | Burn Unit | Neonatal Intensive Care Unit | Pediatric Adolescent Nursing Unit | Psychiatric Nursing | Obstetrics Perinatal Unit | Emergency | Nuclear Medicine | Rehabilitation Therapy | Physical Rehabilitation Nursing Unit | Renal Dialysis | Respiratory | Intermediate Care | Outpatient Services | Skilled Nursing Unit | Central Plant Utility Bldg | Canopies Corridor Buildings Tunnels | Non GAC Uses                                |                  |
|---------------|----------------------------|-----------------|------------------|----------|-----------------|--------------|-----------------------------------------|----------|----------|----------------|--------------------|-----------------|--------|-------------------|------------------|---------------|--------------------|--------------|-----------|------------------------------|-----------------------------------|---------------------|---------------------------|-----------|------------------|------------------------|--------------------------------------|----------------|-------------|-------------------|---------------------|----------------------|----------------------------|-------------------------------------|---------------------------------------------|------------------|
| BLD-<br>00260 | Hospital,<br>Building 1    | 2023            |                  | X        | x               |              |                                         | x        | x        | x              | x                  |                 |        |                   |                  |               |                    | x            |           |                              |                                   |                     |                           |           |                  |                        |                                      |                |             |                   |                     |                      |                            |                                     |                                             | SPC: 4<br>NPC: 2 |
| BLD-<br>00261 | Hospital,<br>Building 2    | 2023            |                  |          |                 |              |                                         |          |          |                |                    | x               |        |                   |                  |               |                    |              |           |                              |                                   |                     |                           | x         |                  |                        |                                      |                |             |                   |                     |                      |                            |                                     |                                             | SPC: 4<br>NPC: 2 |
| BLD-<br>00262 | Hospital,<br>Building 3    | 2023            |                  |          |                 | х            | х                                       |          |          |                |                    |                 | х      |                   |                  | Х             |                    |              |           |                              |                                   |                     |                           |           | Х                |                        |                                      |                |             |                   |                     |                      |                            |                                     |                                             | SPC: 4<br>NPC: 2 |
| BLD-<br>00263 | Hospital<br>Tower          | 2023            |                  |          |                 |              |                                         |          |          | х              |                    |                 |        |                   |                  |               |                    |              |           |                              |                                   |                     |                           |           |                  | х                      |                                      |                |             |                   |                     |                      |                            |                                     | hospit<br>al lobb<br>y, gift<br>shop a<br>n | SPC: 4<br>NPC: 2 |
| BLD-<br>00264 | Hospital<br>Tower<br>North | 2023            | х                |          |                 |              |                                         |          |          |                |                    |                 |        |                   |                  |               |                    |              |           |                              |                                   |                     |                           |           |                  |                        |                                      |                |             |                   |                     |                      |                            |                                     |                                             | SPC: 4<br>NPC: 2 |
| BLD-<br>00265 | Hospital<br>Tower<br>South | 2023            | х                |          |                 |              |                                         |          |          |                |                    |                 |        |                   |                  |               |                    |              |           |                              |                                   |                     |                           |           |                  |                        |                                      |                |             |                   |                     |                      |                            |                                     |                                             | SPC: 4<br>NPC: 2 |

## 14214 Kaiser Foundation Hospital - Roseville

|               | ritaisci                                   |                 |                  |          | _               |              |                                         |          |          |                |                    |                 |        |                   |                  |               |                    |              |           |                              |                                   |                     |                           |           |                  |                        |                                      |                |             |                   |                     |                      |                            |                                     |                                             |                    |
|---------------|--------------------------------------------|-----------------|------------------|----------|-----------------|--------------|-----------------------------------------|----------|----------|----------------|--------------------|-----------------|--------|-------------------|------------------|---------------|--------------------|--------------|-----------|------------------------------|-----------------------------------|---------------------|---------------------------|-----------|------------------|------------------------|--------------------------------------|----------------|-------------|-------------------|---------------------|----------------------|----------------------------|-------------------------------------|---------------------------------------------|--------------------|
| Bidg Num      | Bidg Name                                  | Applicable Year | Nursing Med Surg | Surgical | Anesthesia PACU | Clinical Lab | Imaging Radiological Diagnostic Imaging | Pharmacy | Dietetic | Administrative | Sterile Processing | General Storage | Morgue | Employee Dressing | Housekeeping EVS | Laundry Linen | Special Procedures | ICU CCU PICU | Burn Unit | Neonatal Intensive Care Unit | Pediatric Adolescent Nursing Unit | Psychiatric Nursing | Obstetrics Perinatal Unit | Emergency | Nuclear Medicine | Rehabilitation Therapy | Physical Rehabilitation Nursing Unit | Renal Dialysis | Respiratory | Intermediate Care | Outpatient Services | Skilled Nursing Unit | Central Plant Utility Bldg | Canopies Corridor Buildings Tunnels | Non GAC Uses                                |                    |
| BLD-<br>00266 | Central<br>Plant<br>Building               | 2023            |                  |          |                 |              |                                         |          |          |                |                    |                 |        |                   |                  |               |                    |              |           |                              |                                   |                     |                           |           |                  |                        |                                      |                |             |                   |                     |                      | x                          |                                     |                                             | SPC: 4<br>NPC: 2   |
| BLD-<br>05230 | Emergenc<br>y Departm<br>ent/Radiol<br>ogy | 2023            |                  |          |                 |              | х                                       |          |          |                |                    |                 |        |                   |                  |               | х                  |              |           |                              |                                   |                     |                           | х         |                  |                        |                                      |                |             |                   |                     |                      |                            |                                     |                                             | SPC: 5s<br>NPC: 4s |
| BLD-<br>05723 | Central<br>Plant<br>Addition               | 2023            |                  |          |                 |              |                                         |          |          |                |                    |                 |        |                   |                  |               |                    |              |           |                              |                                   |                     |                           |           |                  |                        |                                      |                |             |                   |                     |                      | х                          |                                     |                                             | SPC: 5<br>NPC: 4   |
| BLD-<br>05724 | EVS<br>Building                            | 2023            |                  |          |                 |              |                                         |          |          |                |                    |                 |        | х                 | х                |               |                    |              |           |                              |                                   |                     |                           |           |                  |                        |                                      |                |             |                   |                     |                      |                            |                                     | EVS b uilding                               | SPC: 5<br>NPC: 4   |
| BLD-<br>05725 | Women &<br>Children's<br>Link              | 2023            |                  |          |                 |              |                                         |          |          |                |                    |                 |        |                   |                  |               |                    |              |           |                              |                                   |                     |                           |           |                  |                        |                                      |                |             |                   |                     |                      |                            | х                                   | conne<br>ction b<br>etwee<br>n Hos<br>pital | SPC: 5<br>NPC: 4   |
| BLD-<br>05726 | Women &<br>Children's<br>Center            | 2023            |                  | х        |                 |              |                                         |          |          | x              |                    | x               |        |                   | х                |               |                    |              |           | x                            | x                                 |                     | x                         |           |                  |                        |                                      |                | х           |                   |                     |                      |                            |                                     |                                             | SPC: 5<br>NPC: 4   |

## 14214 Kaiser Foundation Hospital - Roseville

| Bidg Num      | Bidg Name                               | Applicable Year | Nursing Med Surg | Surgical | Anesthesia PACU | Clinical Lab | Imaging Radiological Diagnostic Imaging | Pharmacy | Dietetic | Administrative | Sterile Processing | General Storage | Morgue | Employee Dressing | Housekeeping EVS | Laundry Linen | Special Procedures | ICU CCU PICU | Burn Unit | Neonatal Intensive Care Unit | Pediatric Adolescent Nursing Unit | Psychiatric Nursing | Obstetrics Perinatal Unit | Emergency | Nuclear Medicine | Rehabilitation Therapy | Physical Rehabilitation Nursing Unit | Renal Dialysis | Respiratory | Intermediate Care | Outpatient Services | Skilled Nursing Unit | Central Plant Utility Bldg | Canopies Corridor Buildings Tunnels | Non GAC Uses               |                  |
|---------------|-----------------------------------------|-----------------|------------------|----------|-----------------|--------------|-----------------------------------------|----------|----------|----------------|--------------------|-----------------|--------|-------------------|------------------|---------------|--------------------|--------------|-----------|------------------------------|-----------------------------------|---------------------|---------------------------|-----------|------------------|------------------------|--------------------------------------|----------------|-------------|-------------------|---------------------|----------------------|----------------------------|-------------------------------------|----------------------------|------------------|
| BLD-<br>05727 | Fire Pump<br>Building                   | 2023            |                  |          |                 |              |                                         |          |          |                |                    |                 |        |                   |                  |               |                    |              |           |                              |                                   |                     |                           |           |                  |                        |                                      |                |             |                   |                     |                      |                            |                                     | Fire pu<br>mp bui<br>Iding | SPC: 5<br>NPC: 4 |
| BLD-<br>06067 | Entry<br>Canopy                         | 2023            |                  |          |                 |              |                                         |          |          |                |                    |                 |        |                   |                  |               |                    |              |           |                              |                                   |                     |                           |           |                  |                        |                                      |                |             |                   |                     |                      |                            | х                                   | canop<br>y                 | SPC: 4<br>NPC: 2 |
| BLD-<br>06388 | MRI Entry<br>Canopy                     | 2023            |                  |          |                 |              |                                         |          |          |                |                    |                 |        |                   |                  |               |                    |              |           |                              |                                   |                     |                           |           |                  |                        |                                      |                |             |                   |                     |                      |                            | х                                   | canop<br>y                 | SPC: 5<br>NPC: 4 |
| BLD-<br>06786 | Cart Wash<br>and<br>Compactor<br>Canopy | 2023            |                  |          |                 |              |                                         |          |          |                |                    |                 |        |                   |                  |               |                    |              |           |                              |                                   |                     |                           |           |                  |                        |                                      |                |             |                   |                     |                      |                            | х                                   | canop<br>y                 | SPC: 5<br>NPC: 4 |
| BLD-<br>06832 | Equipment<br>Holding                    | 2023            |                  |          |                 |              |                                         |          |          |                |                    |                 |        |                   | X                |               |                    |              |           |                              |                                   |                     |                           |           |                  |                        |                                      |                |             |                   |                     |                      |                            |                                     | EVS h<br>olding<br>area    | SPC: 5<br>NPC: 4 |