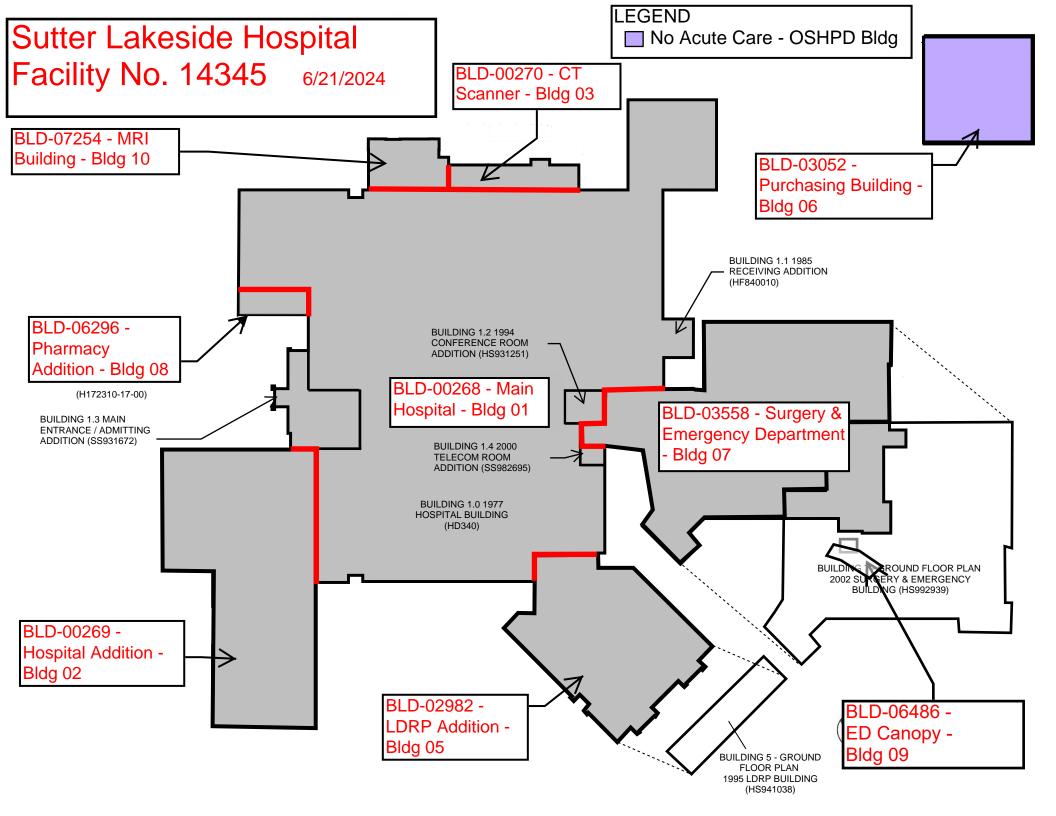

## 14345 Sutter Lakeside Hospital

| Bidg Num                    | Bidg Name                                 | Applicable Year | Nursing Med Surg | Surgical | Anesthesia PACU | Clinical Lab | Imaging Radiological Diagnostic Imaging | Pharmacy | Dietetic | Administrative | Sterile Processing | General Storage | Morgue | Employee Dressing | Housekeeping EVS | Laundry Linen | Special Procedures | ICU CCU PICU | Burn Unit | Neonatal Intensive Care Unit | Pediatric Adolescent Nursing Unit | Psychiatric Nursing | Obstetrics Perinatal Unit | Emergency | Nuclear Medicine | Rehabilitation Therapy | Physical Rehabilitation Nursing Unit | Renal Dialysis | Respiratory | Intermediate Care | Outpatient Services | Skilled Nursing Unit | Central Plant Utility Bldg | Canopies Corridor Buildings Tunnels | Non GAC Uses                                |                      |
|-----------------------------|-------------------------------------------|-----------------|------------------|----------|-----------------|--------------|-----------------------------------------|----------|----------|----------------|--------------------|-----------------|--------|-------------------|------------------|---------------|--------------------|--------------|-----------|------------------------------|-----------------------------------|---------------------|---------------------------|-----------|------------------|------------------------|--------------------------------------|----------------|-------------|-------------------|---------------------|----------------------|----------------------------|-------------------------------------|---------------------------------------------|----------------------|
| <u>BLD-</u><br>00268        | Main<br>Hospital                          | 2024            | x                |          |                 | x            | x                                       | x        | x        | x              |                    | x               |        | x                 | x                | х             |                    |              |           |                              |                                   |                     |                           |           | x                | x                      |                                      |                | x           |                   | х                   |                      | х                          |                                     |                                             | SPC: 4<br>NPC: 2     |
| <u>BLD-</u><br><u>00269</u> | Hospital<br>Addition                      | 2024            | x                |          |                 |              |                                         |          |          |                |                    | x               |        |                   |                  |               |                    | x            |           |                              |                                   |                     |                           |           |                  |                        |                                      |                |             |                   |                     |                      |                            |                                     |                                             | SPC: 4<br>NPC: 2     |
| <u>BLD-</u><br>00270        | CT<br>Scanner                             | 2024            |                  |          |                 |              | x                                       |          |          |                |                    |                 |        |                   |                  |               |                    |              |           |                              |                                   |                     |                           |           |                  |                        |                                      |                |             |                   |                     |                      |                            |                                     |                                             | SPC: 4<br>NPC: 2     |
| <u>BLD-</u><br>02982        | LDRP<br>Addition                          | 2024            |                  |          |                 |              |                                         |          |          | x              |                    |                 |        |                   |                  |               |                    |              |           |                              |                                   |                     | х                         |           |                  | x                      |                                      |                |             |                   | x                   |                      |                            |                                     |                                             | SPC: 4<br>NPC: 2     |
| <u>BLD-</u><br><u>03052</u> | Purchasin<br>g Building                   | 2024            |                  |          |                 |              |                                         |          |          |                |                    |                 |        |                   |                  |               |                    |              |           |                              |                                   |                     |                           |           |                  |                        |                                      |                |             |                   |                     |                      |                            |                                     | Supple<br>mental<br>storag<br>e - OS<br>HPD | SPC: N/A<br>NPC: N/A |
| <u>BLD-</u><br><u>03558</u> | Surgery &<br>Emergenc<br>y Departm<br>ent | 2024            |                  | x        | x               |              | x                                       |          |          |                | x                  |                 |        | x                 |                  |               |                    |              |           |                              |                                   |                     |                           | x         |                  |                        |                                      |                |             |                   | x                   |                      |                            |                                     |                                             | SPC: 5<br>NPC: 4     |

## 14345 Sutter Lakeside Hospital

| Bidg Num                    | Bidg Name            | Applicable Year | Nursing Med Surg | Surgical | Anesthesia PACU | Clinical Lab | Imaging Radiological Diagnostic Imaging | Pharmacy | Dietetic | Administrative | Sterile Processing | General Storage | Morgue | Employee Dressing | Housekeeping EVS | Laundry Linen | Special Procedures | ICU CCU PICU | Burn Unit | Neonatal Intensive Care Unit | Pediatric Adolescent Nursing Unit | Psychiatric Nursing | Obstetrics Perinatal Unit | Emergency | Nuclear Medicine | Rehabilitation Therapy | Physical Rehabilitation Nursing Unit | Renal Dialysis | Respiratory | Intermediate Care | Outpatient Services | Skilled Nursing Unit | Central Plant Utility Bldg | Canopies Corridor Buildings Tunnels | Non GAC Uses |                    |
|-----------------------------|----------------------|-----------------|------------------|----------|-----------------|--------------|-----------------------------------------|----------|----------|----------------|--------------------|-----------------|--------|-------------------|------------------|---------------|--------------------|--------------|-----------|------------------------------|-----------------------------------|---------------------|---------------------------|-----------|------------------|------------------------|--------------------------------------|----------------|-------------|-------------------|---------------------|----------------------|----------------------------|-------------------------------------|--------------|--------------------|
| <u>BLD-</u><br><u>06296</u> | Pharmacy<br>Addition | 2024            |                  |          |                 |              |                                         | х        |          |                |                    |                 |        |                   |                  |               |                    |              |           |                              |                                   |                     |                           |           |                  |                        |                                      |                |             |                   |                     |                      |                            |                                     |              | SPC: 5<br>NPC: 4   |
| <u>BLD-</u><br><u>06486</u> | ED<br>Canopy         | 2024            |                  |          |                 |              |                                         |          |          |                |                    |                 |        |                   |                  |               |                    |              |           |                              |                                   |                     |                           |           |                  |                        |                                      |                |             |                   |                     |                      |                            | x                                   |              | SPC: 5<br>NPC: 4   |
| <u>BLD-</u><br>07254        | MRI<br>Building      | 2024            |                  |          |                 |              |                                         |          |          |                |                    |                 |        |                   |                  |               |                    |              |           |                              |                                   |                     |                           |           |                  |                        |                                      |                |             |                   |                     |                      |                            |                                     |              | SPC: 5s<br>NPC: 4s |