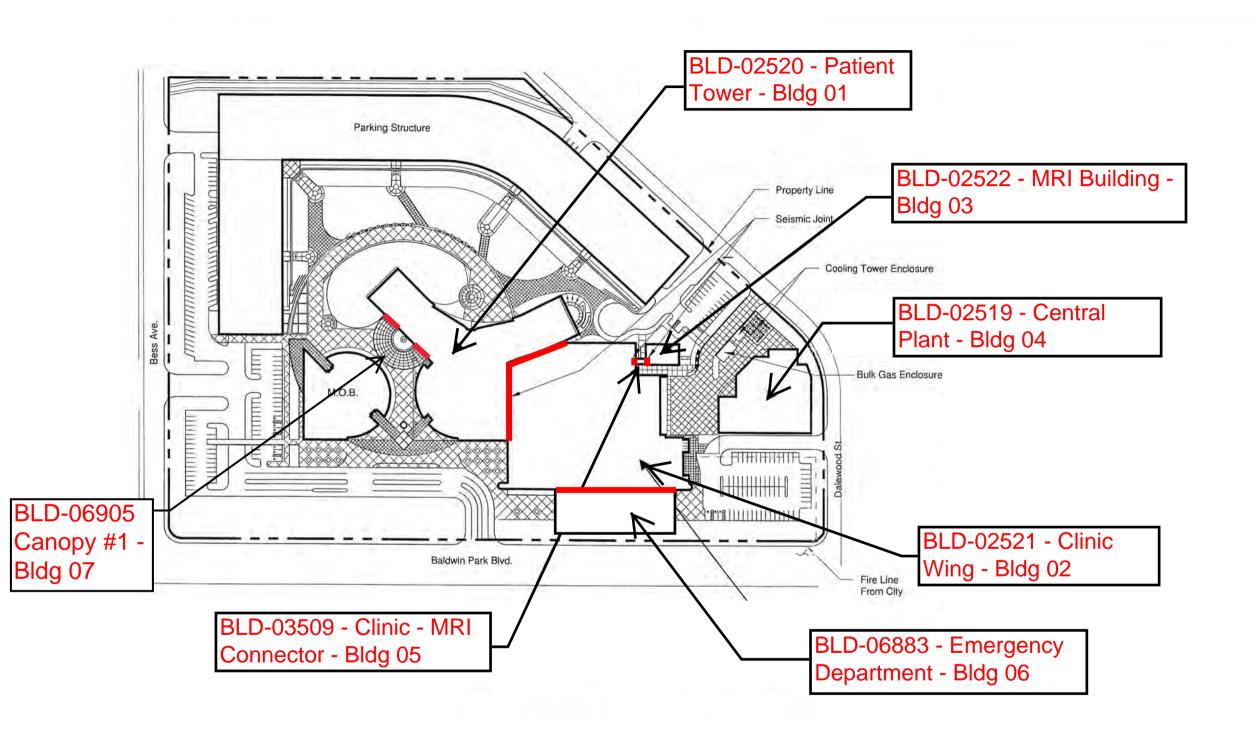

## 17207 Kaiser Foundation Hospital - Baldwin Park

| Bidg Num             | Bldg Name                    | Applicable Year | Nursing Med Surg | Surgical | Anesthesia PACU | Clinical Lab | Imaging Radiological Diagnostic Imaging | Pharmacy | Dietetic | Administrative | Sterile Processing | General Storage | Morgue | Employee Dressing | Housekeeping EVS | Laundry Linen | Special Procedures | ICU CCU PICU | Burn Unit | Neonatal Intensive Care Unit | Pediatric Adolescent Nursing Unit | Psychiatric Nursing | Obstetrics Perinatal Unit | Emergency | Nuclear Medicine | Rehabilitation Therapy | Physical Rehabilitation Nursing Unit | Renal Dialysis | Respiratory | Intermediate Care | Outpatient Services | Skilled Nursing Unit | Central Plant Utility Bldg | Canopies Corridor Buildings Tunnels | Non GAC Uses |                  |
|----------------------|------------------------------|-----------------|------------------|----------|-----------------|--------------|-----------------------------------------|----------|----------|----------------|--------------------|-----------------|--------|-------------------|------------------|---------------|--------------------|--------------|-----------|------------------------------|-----------------------------------|---------------------|---------------------------|-----------|------------------|------------------------|--------------------------------------|----------------|-------------|-------------------|---------------------|----------------------|----------------------------|-------------------------------------|--------------|------------------|
| <u>BLD-</u><br>02519 | Central<br>Plant             | 2023            |                  |          |                 |              |                                         |          |          |                |                    |                 |        |                   |                  |               |                    |              |           |                              |                                   |                     |                           |           |                  |                        |                                      |                |             |                   |                     |                      | X                          |                                     |              | SPC: 5<br>NPC: 3 |
| BLD-<br>02520        | Patient<br>Tower             | 2023            | x                | Х        | x               |              |                                         | х        | x        |                |                    | x               |        | X                 |                  |               |                    | x            |           | X                            |                                   |                     | X                         |           |                  |                        |                                      |                |             |                   | х                   |                      |                            |                                     |              | SPC: 3<br>NPC: 2 |
| BLD-<br>02521        | Clinic<br>Wing               | 2023            |                  |          |                 | x            | x                                       |          |          | X              | x                  | x               | x      | X                 | X                | X             |                    |              |           |                              |                                   |                     |                           | x         | x                | x                      |                                      |                | x           |                   | x                   |                      |                            |                                     |              | SPC: 3<br>NPC: 3 |
| BLD-<br>02522        | MRI<br>Building              | 2023            |                  |          |                 |              | x                                       |          |          |                |                    |                 |        |                   |                  |               |                    |              |           |                              |                                   |                     |                           |           |                  |                        |                                      |                |             |                   |                     |                      |                            |                                     |              | SPC: 3<br>NPC: 3 |
| BLD-<br>03509        | Clinic -<br>MRI<br>Connector | 2023            |                  |          |                 |              |                                         |          |          |                |                    |                 |        |                   |                  |               |                    |              |           |                              |                                   |                     |                           |           |                  |                        |                                      |                |             |                   |                     |                      |                            | X                                   |              | SPC: 3<br>NPC: 2 |
| BLD-<br>06905        | Canopy #1                    | 2023            |                  |          |                 |              |                                         |          |          |                |                    |                 |        |                   |                  |               |                    |              |           |                              |                                   |                     |                           |           |                  |                        |                                      |                |             |                   |                     |                      |                            | Х                                   |              | SPC: 5<br>NPC: 4 |

Kaiser Foundation Hospital - Baldwin Park Facility No. 17207