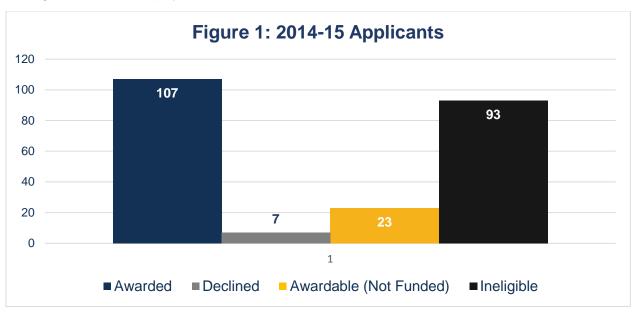

#### **Section 1: Participants**

From July 1, 2014 to November 30, 2015, HPEF received 230 STLRP applications representing 30 counties and more than \$45 million of applicant educational debt. As displayed in Figure 1, 107 applicants were awarded, seven awards were declined due to change in employment, practice site, and required number of hours, 23 were eligible but did not receive an award due to a limit on awarded applicants with outside specialties, and 93 were not eligible due to practice setting or part-time employment.